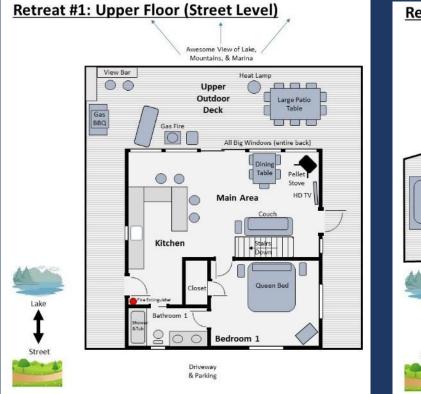

#### TOUR OF RETREAT #1:

• Top Floor (main floor, driveway level)

- ◆ Kitchen/Main Room
  - Kitchen, dining table, sofa, 40" HD TV, pellet fire stove for heat, big window views, high wood ceiling, ceiling fans
  - Bar stools, local photos, and access to main deck.

- Master Bedroom (Bedroom #1)
  - Queen bed, dresser, nightstand, high wood ceilings, ceiling fan, closet, wood shutters, local photos, and door to bathroom.
- Bathroom #1
  - Full bath with tub shower with doors to kitchen/main room and master bedroom #1

- ◆ Top Deck
  - ~850 Square Foot wrap around deck with great views of lake, marina, and mountains. Includes patio table, chairs, bar counter, gas fire pit, heat lamp and gas BBQ. See web site for photos when lake is lower.