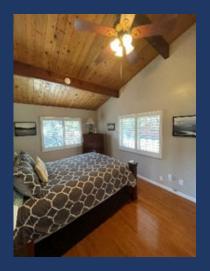

- Master Bedroom (Bedroom #1)
  - Queen bed, dresser, nightstand, high wood ceilings, ceiling fan, closet, wood shutters, local photos, and door to bathroom.
- Bathroom #1
  - Full bath with tub shower with doors to kitchen/main room and master bedroom #1

Bedroom #2

• Queen bed, dresser, nightstand, closet with direct bathroom access and across the hall from the 2<sup>nd</sup> bathroom.

- Bedroom #3
  - Two Twin beds, window facing deck/lake, dresser, nightstand, closet and photos of wildlife in area
- Bathroom #2
  - Sink, toilet, and walk-in shower. Access from common area.