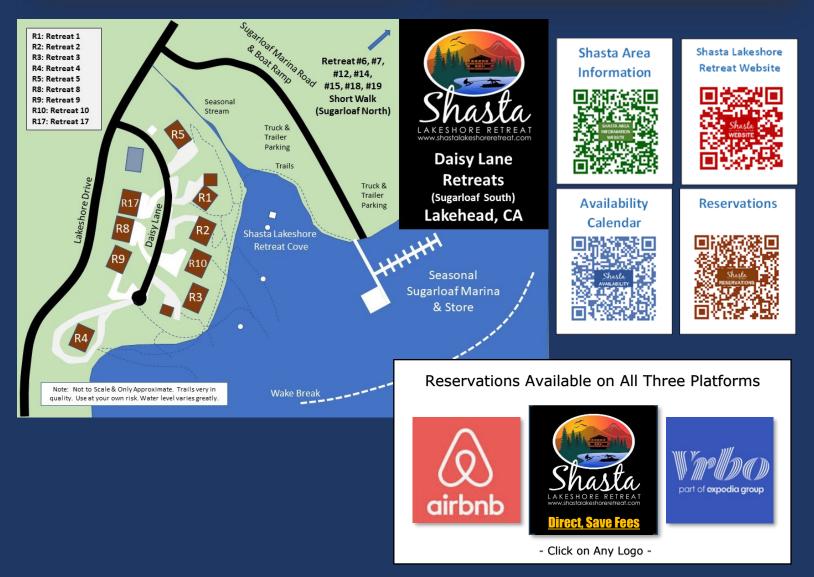

# Shasta Lake, California

Updated: October 22, 2024 Please also see Part 1, the Overview Document that goes with this at: <u>https://shastalakeshoreretreat.com/Shasta-Lakeshore-Retreat-Info</u>

#### **RETREAT #1 (~1500 Square Feet)**

- ♦ Lakefront
- Sleeps up to 10 (2 Queen Beds, 2 Twins, 4 Twin Rollaway Beds), Adults 9 Max
- 3 Bedroom, 2 Full Bathrooms (both common area access), Media/Family Room, Kitchen/Main Room with Big Window Views!
- Two Large Decks, Hot Tub, Heat Lamp, Gas Fire Pit

#### TOUR OF RETREAT #1:

• Top Floor (main floor, driveway level)

- ◆ Kitchen/Main Room
  - Kitchen, dining table, sofa, 40" HD TV, pellet fire stove for heat, big window views, high wood ceiling, ceiling fans
  - Bar stools, local photos, and access to main deck.

- ◆ Top Deck
  - ~850 Square Foot wrap around deck with great views of lake, marina, and mountains. Includes patio table, chairs, bar counter, gas fire pit, heat lamp and gas BBQ. See web site for photos when lake is lower.