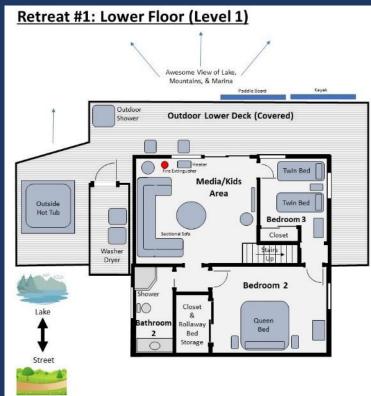

#### TOUR OF RETREAT #1:

• Top Floor (main floor, driveway level)

- ◆ Kitchen/Main Room
  - Kitchen, dining table, sofa, 40" HD TV, pellet fire stove for heat, big window views, high wood ceiling, ceiling fans
  - Bar stools, local photos, and access to main deck.

- Master Bedroom (Bedroom #1)
  - Queen bed, dresser, nightstand, high wood ceilings, ceiling fan, closet, wood shutters, local photos, and door to bathroom.
- Bathroom #1
  - Full bath with tub shower with doors to kitchen/main room and master bedroom #1

- ◆ Top Deck
  - ~850 Square Foot wrap around deck with great views of lake, marina, and mountains. Includes patio table, chairs, bar counter, gas fire pit, heat lamp and gas BBQ. See web site for photos when lake is lower.

- Family/Media/Kids Area
- Pull out sleeper sofa, two large recliners, coffee table, ceiling fan, window and slider view out to deck and views of lake, 50" HD TV, Blue-Ray/DVD, Streaming Video & photos of the lake and boating.

Bedroom #2

• Queen bed, dresser, nightstand, closet with direct bathroom access and across the hall from the 2<sup>nd</sup> bathroom.

- Bedroom #3
  - Two Twin beds, window facing deck/lake, dresser, nightstand, closet and photos of wildlife in area
- Bathroom #2
  - Sink, toilet, and walk-in shower. Access from common area.

- Lower Deck
  - Patio table, chairs, cold water outdoor shower, hot tub/spa.

### AKESHORE RETREAT

| #                                                                                                                                                                                                                                                                   | Item                                                     | Retreat #1                                                                                                                                                                                                                                                                                                                                                                                                                   |
|---------------------------------------------------------------------------------------------------------------------------------------------------------------------------------------------------------------------------------------------------------------------|----------------------------------------------------------|------------------------------------------------------------------------------------------------------------------------------------------------------------------------------------------------------------------------------------------------------------------------------------------------------------------------------------------------------------------------------------------------------------------------------|
| 1                                                                                                                                                                                                                                                                   | ~ Sq. Footage & # of Levels                              | ~1500, 2 Floors, Lakefront                                                                                                                                                                                                                                                                                                                                                                                                   |
| 2                                                                                                                                                                                                                                                                   | MAX. Sleep Number                                        | 10 (max # of adults=9)                                                                                                                                                                                                                                                                                                                                                                                                       |
| 3                                                                                                                                                                                                                                                                   | # Bedrooms + Lofts                                       | 3                                                                                                                                                                                                                                                                                                                                                                                                                            |
| 4                                                                                                                                                                                                                                                                   | Reservations/Stays                                       | Now/Now                                                                                                                                                                                                                                                                                                                                                                                                                      |
| 5                                                                                                                                                                                                                                                                   | Bedroom 1 (Master)                                       | Queen, Main Parking Level Floor, Dresser, Nightstand, Ceiling Fan, Closet, BR1 Door                                                                                                                                                                                                                                                                                                                                          |
| 6                                                                                                                                                                                                                                                                   | Bedroom 2                                                | Queen, Dresser, Nightstand, Closet, Stairs3, BR Door                                                                                                                                                                                                                                                                                                                                                                         |
| 7                                                                                                                                                                                                                                                                   | Bedroom 3                                                | 2 Twins, Dresser, Nightstand, Closet, Stairs3, LV                                                                                                                                                                                                                                                                                                                                                                            |
| 10                                                                                                                                                                                                                                                                  | Extra Room                                               | Media Room, Large Sectional Sofa (New), Coffee Table, HDTV, Blue-Ray/DVD/Netflix, LV, Slider to Deck                                                                                                                                                                                                                                                                                                                         |
| 11                                                                                                                                                                                                                                                                  | Family Area (off Kitchen)                                | Sofa (New), Coffee Table, HDTV, Pellet Stove, LV, Main Parking Level Floor, Slider to deck                                                                                                                                                                                                                                                                                                                                   |
| 12                                                                                                                                                                                                                                                                  | Extra Bedding                                            | 3 Roll-a-way Twins10, Queen Air Mattress.                                                                                                                                                                                                                                                                                                                                                                                    |
| 13                                                                                                                                                                                                                                                                  | # of Full Bathrooms                                      | 2                                                                                                                                                                                                                                                                                                                                                                                                                            |
| 14                                                                                                                                                                                                                                                                  | Bathroom 1                                               | Main Floor, Tub/shower, sink, toilet, Door to Common Area & BD1                                                                                                                                                                                                                                                                                                                                                              |
| 15                                                                                                                                                                                                                                                                  | Bathroom 2                                               | Lower Fl. via Stairs, Shower, Toilet, Sink, Entry-Common Area                                                                                                                                                                                                                                                                                                                                                                |
| 18                                                                                                                                                                                                                                                                  | Kitchen                                                  | Refrig/Freezer w/lce maker, Stove, Oven, Microwave, Dishwasher, Bar Counter, LV                                                                                                                                                                                                                                                                                                                                              |
| 19                                                                                                                                                                                                                                                                  | Refrigerator/Freezers                                    | 1 Large                                                                                                                                                                                                                                                                                                                                                                                                                      |
| 20                                                                                                                                                                                                                                                                  | Fireplace or Stove                                       | Indoor Pellet Stove9, Main Floor                                                                                                                                                                                                                                                                                                                                                                                             |
| 21                                                                                                                                                                                                                                                                  | Cooling                                                  | Central Air, Ceiling Fans, Fans                                                                                                                                                                                                                                                                                                                                                                                              |
| 22                                                                                                                                                                                                                                                                  | Heating                                                  | Central Heat, Extra Oil Based                                                                                                                                                                                                                                                                                                                                                                                                |
| 23                                                                                                                                                                                                                                                                  | Inside Dining                                            | 6 at Table 4 at Counter                                                                                                                                                                                                                                                                                                                                                                                                      |
| 24                                                                                                                                                                                                                                                                  | Outside Dining                                           | 8 at Table, 2 at Counter                                                                                                                                                                                                                                                                                                                                                                                                     |
| 25                                                                                                                                                                                                                                                                  | Washer & Dryer                                           | Yes                                                                                                                                                                                                                                                                                                                                                                                                                          |
| 26                                                                                                                                                                                                                                                                  | Fast Wi-Fi                                               | Yes (20Mdown 3Mup)                                                                                                                                                                                                                                                                                                                                                                                                           |
| 27                                                                                                                                                                                                                                                                  | TV                                                       | 2 HDTVs, DirecTV, Netflix                                                                                                                                                                                                                                                                                                                                                                                                    |
| 28                                                                                                                                                                                                                                                                  | Indoor Games                                             | Board, Card, Dice, Etc.                                                                                                                                                                                                                                                                                                                                                                                                      |
| 29                                                                                                                                                                                                                                                                  | Outdoor Games                                            | Corn Hole                                                                                                                                                                                                                                                                                                                                                                                                                    |
| 30                                                                                                                                                                                                                                                                  | Smoking or Vaping?                                       | NO!                                                                                                                                                                                                                                                                                                                                                                                                                          |
| 31                                                                                                                                                                                                                                                                  | Car/Truck Parking (without boat)5                        | 3 on Sloped Driveway and 3 on gravel area off road.                                                                                                                                                                                                                                                                                                                                                                          |
| 32                                                                                                                                                                                                                                                                  | Boat or ATV Parking (NO<br>Motorhomes/Sleeping Trailers) | Dedicated Gravel Area off the road                                                                                                                                                                                                                                                                                                                                                                                           |
| 33                                                                                                                                                                                                                                                                  | Hot Tub                                                  | Yes                                                                                                                                                                                                                                                                                                                                                                                                                          |
| 35                                                                                                                                                                                                                                                                  | Gas BBQ (Propane Provided)                               | Yes                                                                                                                                                                                                                                                                                                                                                                                                                          |
| 36                                                                                                                                                                                                                                                                  | Heat Lamp (Propane Provided)                             | Yes                                                                                                                                                                                                                                                                                                                                                                                                                          |
| 37                                                                                                                                                                                                                                                                  | Outside Ice Chest (Summer)                               | Yes                                                                                                                                                                                                                                                                                                                                                                                                                          |
| 38                                                                                                                                                                                                                                                                  | Gas Fire Pit (Propane Provided)                          | Yes                                                                                                                                                                                                                                                                                                                                                                                                                          |
| 39                                                                                                                                                                                                                                                                  | Floating Island (Summer)                                 | Shared with Retreat 1, 2, 3, 4, 5, 8, 9, 10 & 17.                                                                                                                                                                                                                                                                                                                                                                            |
| 40                                                                                                                                                                                                                                                                  | Kayaks                                                   | 2 Shared Between R1 & R2                                                                                                                                                                                                                                                                                                                                                                                                     |
| 41                                                                                                                                                                                                                                                                  | Paddle Boards                                            | 2 Shared Between R1 & R2                                                                                                                                                                                                                                                                                                                                                                                                     |
| 42                                                                                                                                                                                                                                                                  | Trail/Path to Marina                                     | Yes                                                                                                                                                                                                                                                                                                                                                                                                                          |
| 43                                                                                                                                                                                                                                                                  | Lake Access/Trail                                        | Yes                                                                                                                                                                                                                                                                                                                                                                                                                          |
|                                                                                                                                                                                                                                                                     | Boat Anchoring off shore                                 | Yes                                                                                                                                                                                                                                                                                                                                                                                                                          |
| 45                                                                                                                                                                                                                                                                  | Buoy(s) for boats off shore                              | Yes7                                                                                                                                                                                                                                                                                                                                                                                                                         |
|                                                                                                                                                                                                                                                                     | Boat Slip at Marina                                      | Sugarloaf Marina is Seasonal, normally open from May 1 to Sept 30. Next door to R1-5, 8-10, 17. Close walk from R6, R7, R12, R15, R18, R19 Slips are \$55/night (2024).<br>Antlers is open earlier and long and have better slips (more protected) and might be less in price. R11, and R16 should use Antlers.                                                                                                              |
| 47                                                                                                                                                                                                                                                                  | House Location                                           | Lakefront, 2nd Home on left on Daisy Ln, Sugarloaf Area of Lakehead. Next door to R2, R5. Same Street at R2, 3, 4, 5, 8, 9, 10, 17. 5-10 min walk to R6, 7, 12, 15, & 19.                                                                                                                                                                                                                                                    |
|                                                                                                                                                                                                                                                                     | Distance to Lake (When Full)                             | 40 Feet11                                                                                                                                                                                                                                                                                                                                                                                                                    |
|                                                                                                                                                                                                                                                                     | Hammocks (Summer)                                        | 1                                                                                                                                                                                                                                                                                                                                                                                                                            |
|                                                                                                                                                                                                                                                                     | Shaded Deck                                              | Yes, LV                                                                                                                                                                                                                                                                                                                                                                                                                      |
| 51                                                                                                                                                                                                                                                                  | Unshaded Deck                                            | Yes, LV                                                                                                                                                                                                                                                                                                                                                                                                                      |
| 52                                                                                                                                                                                                                                                                  | Pets Allowed4                                            | Yes, Approved only Well Trained Dogs4, \$95 Fee each                                                                                                                                                                                                                                                                                                                                                                         |
| 53                                                                                                                                                                                                                                                                  | Reservation Sites14                                      | Our Website (70%), VRBO (15%), Airbnb (15%). Lower cost/fees on our website at https://shastalakeshoreretreat.com/reservations/                                                                                                                                                                                                                                                                                              |
|                                                                                                                                                                                                                                                                     | Minimum Nights                                           | 2-7 Nights depending on time of year                                                                                                                                                                                                                                                                                                                                                                                         |
| 56                                                                                                                                                                                                                                                                  | Kids Stuff?                                              | Port Crib                                                                                                                                                                                                                                                                                                                                                                                                                    |
| 57                                                                                                                                                                                                                                                                  | Other (things not mentioned)                             | Seasonal Stream. Two Viewing Decks. Trails to Marina and Lake. Play Pin on Request.                                                                                                                                                                                                                                                                                                                                          |
|                                                                                                                                                                                                                                                                     | Stairs/Steps20                                           | Main Floor - no steps from parking. Steep stairs to lower level (2 bedrooms, hot tub, bathroom)                                                                                                                                                                                                                                                                                                                              |
|                                                                                                                                                                                                                                                                     | 2025 Pricing12                                           | ~\$227-\$761 a Night12                                                                                                                                                                                                                                                                                                                                                                                                       |
| 60                                                                                                                                                                                                                                                                  | Fire Safety                                              | Fire Extinguishers on each floor, CO2 Detectors on Each Floor, Smoke Detectors in Bedrooms and Hallways                                                                                                                                                                                                                                                                                                                      |
| 61                                                                                                                                                                                                                                                                  | Other                                                    | Linens, Bedding, Pillows, Towels, Laundry Soap, Dish Soap, Ice Maker, Coffee Maker (R4, R8, R14 has Keurig, bring your favorite cups), Coffee filters, Toaster, Pots/Pans, Plates, Bowls,<br>Glasses, Wine Glasses, Utensils, Board Games, Card Games, Dice, Corn Hole, Horse Shoes, Salt, Pepper, Some seasonings, Paper Towels*, Toilet Paper*, Air Freshener and Propane*.<br>*Limited Qty, see welcome book for details. |
| 1. BR=Bedroom, 2. LV=Lakeview 3. Stairs=Must take stairs to access. 4. Dogs must be well trained, no medical issues, not left alone in house unless in crate and never on furniture or beds. \$95 fee per pet. 5. If you have a boat/trailer/RV it you will be able |                                                          |                                                                                                                                                                                                                                                                                                                                                                                                                              |