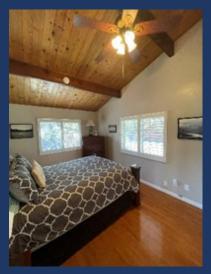

- Master Bedroom (Bedroom #1)
  - Queen bed, dresser, nightstand, high wood ceilings, ceiling fan, closet, wood shutters, local photos, and door to bathroom.
- Bathroom #1
  - Full bath with tub shower with doors to kitchen/main room and master bedroom #1

Bedroom #2

• Queen bed, dresser, nightstand, closet with direct bathroom access and across the hall from the 2<sup>nd</sup> bathroom.

- Bedroom #3
  - Two Twin beds, window facing deck/lake, dresser, nightstand, closet and photos of wildlife in area
- Bathroom #2
  - Sink, toilet, and walk-in shower. Access from common area.