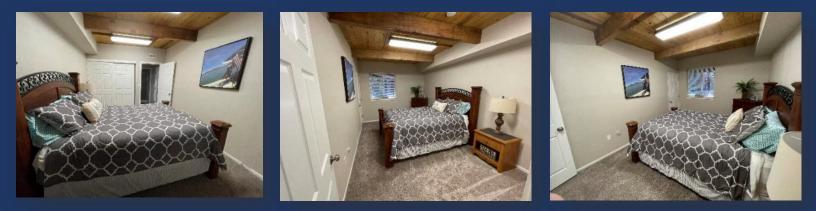

- Master Bedroom (Bedroom #1)
  - Queen bed, dresser, nightstand, high wood ceilings, ceiling fan, closet, wood shutters, local photos, and door to bathroom.
- Bathroom #1
  - Full bath with tub shower with doors to kitchen/main room and master bedroom #1

Bedroom #2

• Queen bed, dresser, nightstand, closet with direct bathroom access and across the hall from the 2<sup>nd</sup> bathroom.

- Bedroom #3
  - Two Twin beds, window facing deck/lake, dresser, nightstand, closet and photos of wildlife in area
- Bathroom #2
  - Sink, toilet, and walk-in shower. Access from common area.