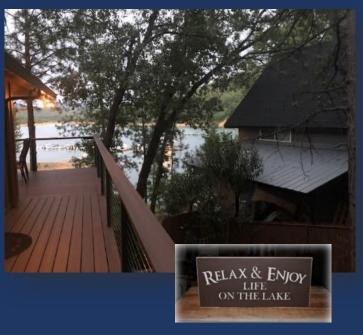

- ◆ Top Deck
  - ~850 Square Foot wrap around deck with great views of lake, marina, and mountains. Includes patio table, chairs, bar counter, gas fire pit, heat lamp and gas BBQ. See web site for photos when lake is lower.

- Lower Deck
  - Patio table, chairs, cold water outdoor shower, hot tub/spa.