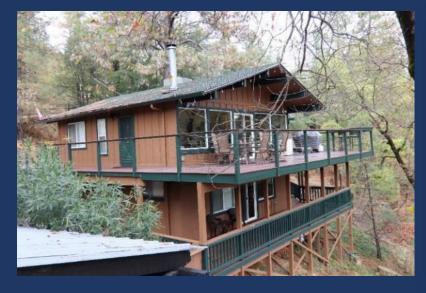

# **Tour of Retreat #1**

# Lakefront Vacation Rental

#### **RETREAT #1 (~1500 Square Feet)**

- ♦ Lakefront
- Sleeps up to 10 (2 Queen Beds, 2 Twins, 4 Twin Rollaway Beds), Adults 9 Max
- 3 Bedroom, 2 Full Bathrooms (both common area access), Media/Family Room, Kitchen/Main Room with Big Window Views!
- Two Large Decks, Hot Tub, Heat Lamp, Gas Fire Pit

- ◆ Top Deck
  - ~850 Square Foot wrap around deck with great views of lake, marina, and mountains. Includes patio table, chairs, bar counter, gas fire pit, heat lamp and gas BBQ. See web site for photos when lake is lower.