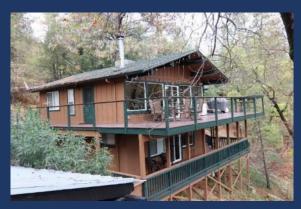

# **Tour of Retreat #1**

# Lakefront Vacation Rental

#### **RETREAT #1 (~1500 Square Feet)**

- ♦ Lakefront
- Sleeps up to 10 (2 Queen Beds, 2 Twins, 4 Twin Rollaway Beds), Adults 9 Max
- 3 Bedroom, 2 Full Bathrooms (both common area access), Media/Family Room, Kitchen/Main Room with Big Window Views!
- Two Large Decks, Hot Tub, Heat Lamp, Gas Fire Pit

- ◆ Top Deck
  - ~850 Square Foot wrap around deck with great views of lake, marina, and mountains. Includes patio table, chairs, bar counter, gas fire pit, heat lamp and gas BBQ. See web site for photos when lake is lower.