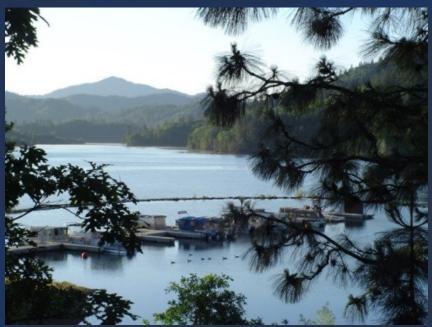

- ◆ Top Deck
  - ~850 Square Foot wrap around deck with great views of lake, marina, and mountains. Includes patio table, chairs, bar counter, gas fire pit, heat lamp and gas BBQ. See web site for photos when lake is lower.