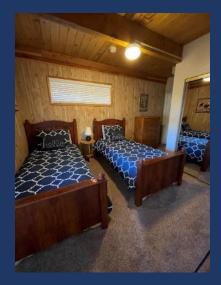

Bedroom #2

• Queen bed, dresser, nightstand, closet with direct bathroom access and across the hall from the 2<sup>nd</sup> bathroom.

- Bedroom #3
  - Two Twin beds, window facing deck/lake, dresser, nightstand, closet and photos of wildlife in area
- Bathroom #2
  - Sink, toilet, and walk-in shower. Access from common area.