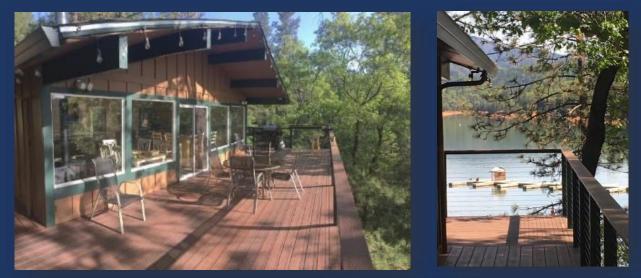

- ◆ Top Deck
  - ~850 Square Foot wrap around deck with great views of lake, marina, and mountains. Includes patio table, chairs, bar counter, gas fire pit, heat lamp and gas BBQ. See web site for photos when lake is lower.

- Lower Deck
  - Patio table, chairs, cold water outdoor shower, hot tub/spa.