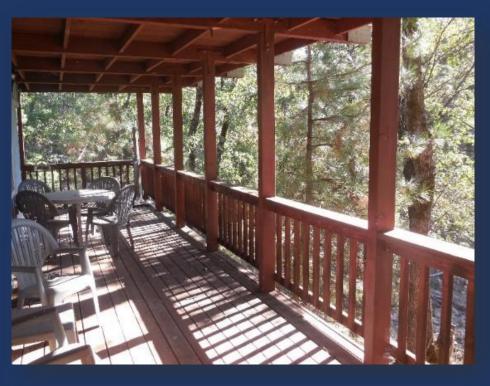

- ◆ Top Deck
  - ~850 Square Foot wrap around deck with great views of lake, marina, and mountains. Includes patio table, chairs, bar counter, gas fire pit, heat lamp and gas BBQ. See web site for photos when lake is lower.