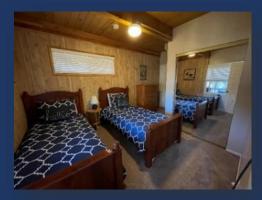

Bedroom #2

• Queen bed, dresser, nightstand, closet with direct bathroom access and across the hall from the 2<sup>nd</sup> bathroom.

- Bedroom #3
  - Two Twin beds, window facing deck/lake, dresser, nightstand, closet and photos of wildlife in area
- Bathroom #2
  - Sink, toilet, and walk-in shower. Access from common area.