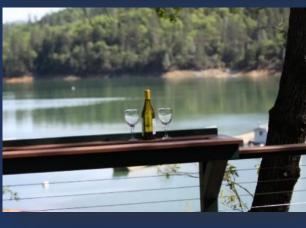

- ◆ Top Deck
  - ~850 Square Foot wrap around deck with great views of lake, marina, and mountains. Includes patio table, chairs, bar counter, gas fire pit, heat lamp and gas BBQ. See web site for photos when lake is lower.