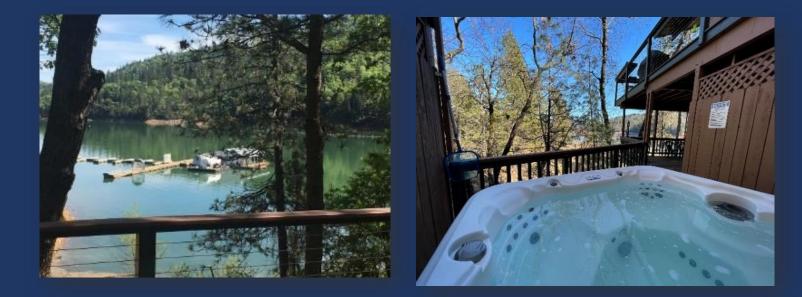

- ◆ Top Deck
  - ~850 Square Foot wrap around deck with great views of lake, marina, and mountains. Includes patio table, chairs, bar counter, gas fire pit, heat lamp and gas BBQ. See web site for photos when lake is lower.

- Lower Deck
  - Patio table, chairs, cold water outdoor shower, hot tub/spa.