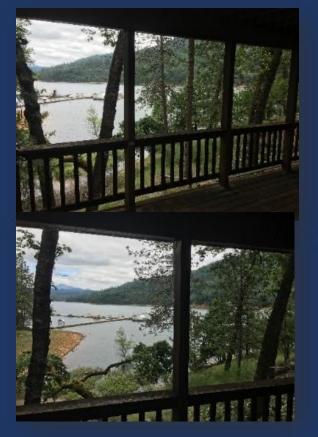

- ◆ Top Deck
  - ~850 Square Foot wrap around deck with great views of lake, marina, and mountains. Includes patio table, chairs, bar counter, gas fire pit, heat lamp and gas BBQ. See web site for photos when lake is lower.