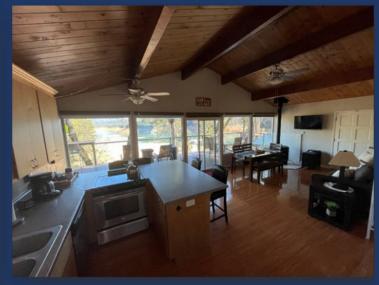

#### TOUR OF RETREAT #1:

• Top Floor (main floor, driveway level)

- ◆ Kitchen/Main Room
  - Kitchen, dining table, sofa, 40" HD TV, pellet fire stove for heat, big window views, high wood ceiling, ceiling fans
  - Bar stools, local photos, and access to main deck.

- Family/Media/Kids Area
- Pull out sleeper sofa, two large recliners, coffee table, ceiling fan, window and slider view out to deck and views of lake, 50" HD TV, Blue-Ray/DVD, Streaming Video & photos of the lake and boating.