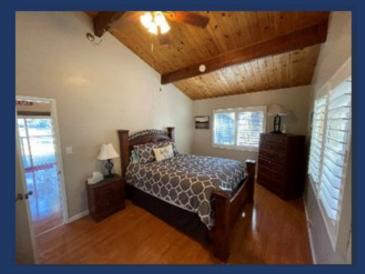

- Master Bedroom (Bedroom #1)
  - Queen bed, dresser, nightstand, high wood ceilings, ceiling fan, closet, wood shutters, local photos, and door to bathroom.
- Bathroom #1
  - Full bath with tub shower with doors to kitchen/main room and master bedroom #1

Bedroom #2

• Queen bed, dresser, nightstand, closet with direct bathroom access and across the hall from the 2<sup>nd</sup> bathroom.

- Bedroom #3
  - Two Twin beds, window facing deck/lake, dresser, nightstand, closet and photos of wildlife in area
- Bathroom #2
  - Sink, toilet, and walk-in shower. Access from common area.