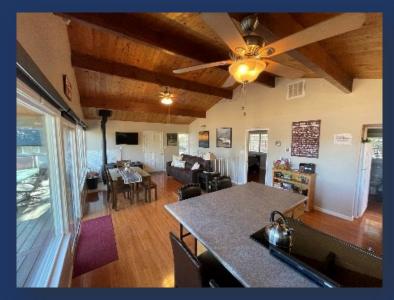

#### TOUR OF RETREAT #1:

• Top Floor (main floor, driveway level)

- ◆ Kitchen/Main Room
  - Kitchen, dining table, sofa, 40" HD TV, pellet fire stove for heat, big window views, high wood ceiling, ceiling fans
  - Bar stools, local photos, and access to main deck.

- Family/Media/Kids Area
- Pull out sleeper sofa, two large recliners, coffee table, ceiling fan, window and slider view out to deck and views of lake, 50" HD TV, Blue-Ray/DVD, Streaming Video & photos of the lake and boating.