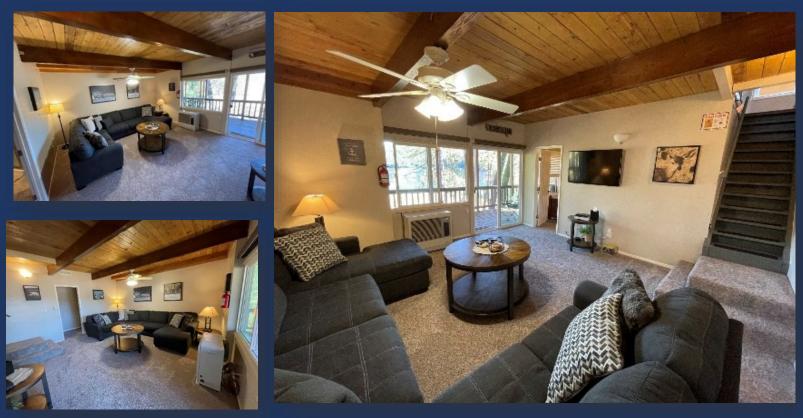

#### TOUR OF RETREAT #1:

• Top Floor (main floor, driveway level)

- ◆ Kitchen/Main Room
  - Kitchen, dining table, sofa, 40" HD TV, pellet fire stove for heat, big window views, high wood ceiling, ceiling fans
  - Bar stools, local photos, and access to main deck.

- Family/Media/Kids Area
- Pull out sleeper sofa, two large recliners, coffee table, ceiling fan, window and slider view out to deck and views of lake, 50" HD TV, Blue-Ray/DVD, Streaming Video & photos of the lake and boating.