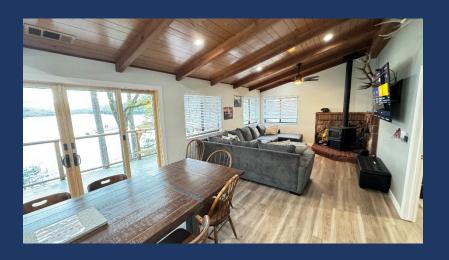

- ♦ Mid Floor (main floor, upper floor)
  - Kitchen/Main Room
    - Kitchen, large dining table that seats 12, sectional sofa, wood stove, 75" HD TV, You Tube TV, streaming video, big window views, wood ceilings/beams, ceiling fan, bar stools, and access to upper lakeview deck.