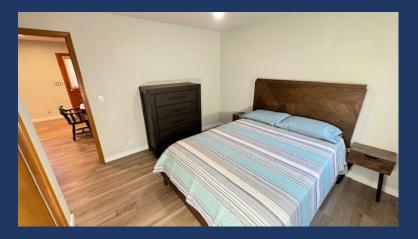

- King bed, dressers, nightstands, wood beam ceilings, ceiling fan, closet, wood blinds, door to private bathroom and to main area of home.
- Upper Floor

- Full private bath with shower
- Full Remodel with New Tile Shower

#### • Bedroom #2

- Queen Bed
- Door to Private Bathroom
- Upper Floor