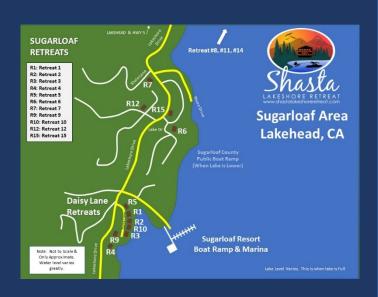

- High-Capacity Bedroom Ideal for Kids and Teenagers
- Full over Full Bed Bunk Bed
- Full over Queen 2<sup>nd</sup> bunk Bed
- Photos while remodeling in process. Better photos to come.

### Shasta LAKESHORE RETREAT











- 2<sup>nd</sup> Family Room and Game Room
  - Sleeper Sofa, Wood Stove, HD TV, Card/Game Table that reverses as bumper ball.
- 3<sup>rd</sup> Full Bathroom
  - More photos to come.















Patio and Backyard

- Retreat 10 features a large concrete patio with room for larger gatherings. Ideal for getting together with family staying at some of the other Retreats on the street.
- Lots of seating and a hot tub.

Reservations Available on All Three Platforms







- Click on Any Logo -

• Views are very similar to

Retreat 2 and 3.

# Shasta LAKESHORE RETREAT



















| #        | Item                                                | Retreat #10                                                                                                                                                                                                                                                                                                                                                                                                             |
|----------|-----------------------------------------------------|-----------------------------------------------------------------------------------------------------------------------------------------------------------------------------------------------------------------------------------------------