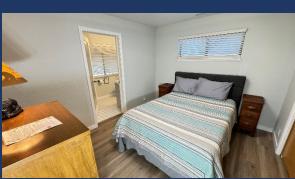

Two decks & Large Patio, BBQ, Hot Tub, Heat Lamp, Gas Fire Pit
- ◆ Two Indoor Wood Burning Stoves (wood supplied)

















- ♦ Mid Floor (main floor, upper floor)
  - Kitchen/Main Room
    - Kitchen, large dining table that seats 12, sectional sofa, wood stove, 75" HD TV, You Tube TV, streaming video, big window views, wood ceilings/beams, ceiling fan, bar stools, and access to upper lakeview deck.











- King bed, dressers, nightstands, wood beam ceilings, ceiling fan, closet, wood blinds, door to private bathroom and to main area of home.
- Upper Floor



- Full private bath with shower
- Full Remodel with New Tile Shower

#### • Bedroom #2

- Queen Bed
- Door to Private Bathroom
- Upper Floor



#### • Bathroom #2

- Full Private Bathroom with Shower
- Brand New Bathroom



















• ~40-foot-wide decks with great views of lake, marina and mountains. Includes patio tables, chairs, bar counter, gas fire pit and gas BBQ. 50% is covered by roof and balance is open.









#### • Bedroom #3

- Lower Floor
- Queen bed off the 2<sup>nd</sup> family room and game room
- Wall decorations and other to be added





#### • Bedroom #4

- Lower Floor
- High-Capacity Bedroom Ideal for Kids and Teenagers
- Full over Full Bed Bunk Bed
- Full over Queen 2<sup>nd</sup> bunk Bed
- Photos while remodeling in process. Better photos to come.

### Shasta LAKESHORE RETREAT











- 2<sup>nd</sup> Family Room and Game Room
  - Sleeper Sofa, Wood Stove, HD TV, Card/Game Table that reverses as bumper ball.
- 3<sup>rd</sup> Full Bathroom
  - More photos to come.