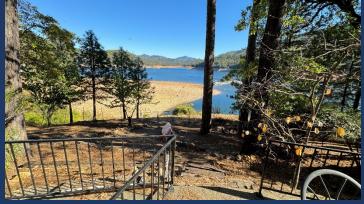

#### • Bathroom #2

- Full Private Bathroom with Shower
- Brand New Bathroom

• ~40-foot-wide decks with great views of lake, marina and mountains. Includes patio tables, chairs, bar counter, gas fire pit and gas BBQ. 50% is covered by roof and balance is open.

Patio and Backyard

- Retreat 10 features a large concrete patio with room for larger gatherings. Ideal for getting together with family staying at some of the other Retreats on the street.
- Lots of seating and a hot tub.