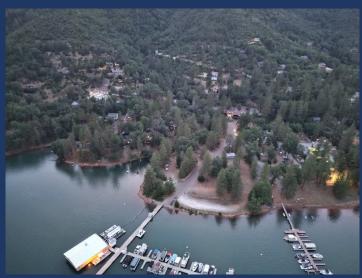

• ~40-foot-wide decks with great views of lake, marina and mountains. Includes patio tables, chairs, bar counter, gas fire pit and gas BBQ. 50% is covered by roof and balance is open.









#### • Bedroom #3

- Lower Floor
- Queen bed off the 2<sup>nd</sup> family room and game room
- Wall decorations and other to be added





#### • Bedroom #4

- Lower Floor
- High-Capacity Bedroom Ideal for Kids and Teenagers
- Full over Full Bed Bunk Bed
- Full over Queen 2<sup>nd</sup> bunk Bed
- Photos while remodeling in process. Better photos to come.

### Shasta LAKESHORE RETREAT











- 2<sup>nd</sup> Family Room and Game Room
  - Sleeper Sofa, Wood Stove, HD TV, Card/Game Table that reverses as bumper ball.
- 3<sup>rd</sup> Full Bathroom
  - More photos to come.















Patio and Backyard

- Retreat 10 features a large concrete patio with room for larger gatherings. Ideal for getting together with family staying at some of the other Retreats on the street.
- Lots of seating and a hot tub.

Reservations Available on All Three Platforms







- Click on Any Logo -

• Views are very similar to

Retreat 2 and 3.

# Shasta LAKESHORE RETREAT



















| #        | Item                                                | Retreat #10