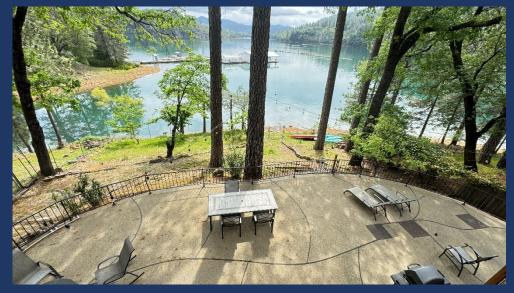

Patio and Backyard

- Retreat 10 features a large concrete patio with room for larger gatherings. Ideal for getting together with family staying at some of the other Retreats on the street.
- Lots of seating and a hot tub.