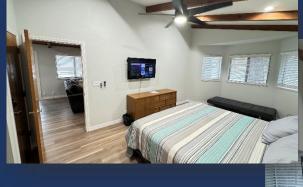

#### • Bedroom #2

- Queen Bed
- Door to Private Bathroom
- Upper Floor

#### • Bathroom #2

- Full Private Bathroom with Shower
- Brand New Bathroom

• ~40-foot-wide decks with great views of lake, marina and mountains. Includes patio tables, chairs, bar counter, gas fire pit and gas BBQ. 50% is covered by roof and balance is open.