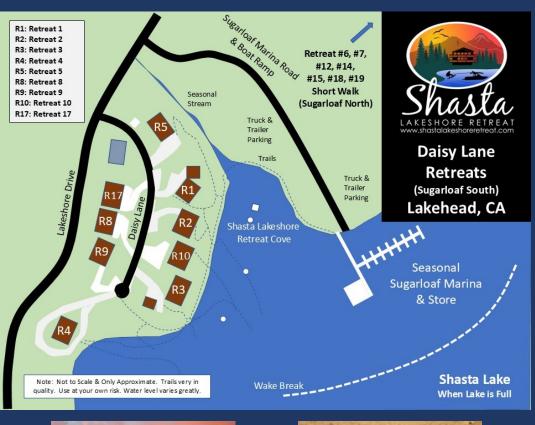

igh-Capacity Bedroom Ideal for Kids and Teenagers
- Full over Full Bed Bunk Bed
- Full over Queen 2<sup>nd</sup> bunk Bed
- Photos while remodeling in process. Better photos to come.

### Shasta LAKESHORE RETREAT











- 2<sup>nd</sup> Family Room and Game Room
  - Sleeper Sofa, Wood Stove, HD TV, Card/Game Table that reverses as bumper ball.
- 3<sup>rd</sup> Full Bathroom
  - More photos to come.















Patio and Backyard

- Retreat 10 features a large concrete patio with room for larger gatherings. Ideal for getting together with family staying at some of the other Retreats on the street.
- Lots of seating and a hot tub.

Reservations Available on All Three Platforms







- Click on Any Logo -

• Views are very similar to

Retreat 2 and 3.

# Shasta LAKESHORE RETREAT



















| #        | Item                                                | Retreat #10                                                                                                                                                                                                                                                                                                                                                                                                             |
|----------|-----------------------------------------------------|---------------------------------------------------------------------------------------------------------------------------------------------------------------------------------------------------------------------------------------------------