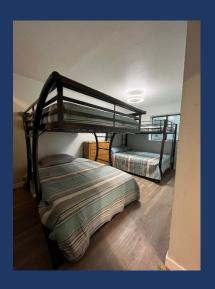

#### • Bedroom #4

- Lower Floor
- High-Capacity Bedroom Ideal for Kids and Teenagers
- Full over Full Bed Bunk Bed
- Full over Queen 2<sup>nd</sup> bunk Bed
- Photos while remodeling in process. Better photos to come.