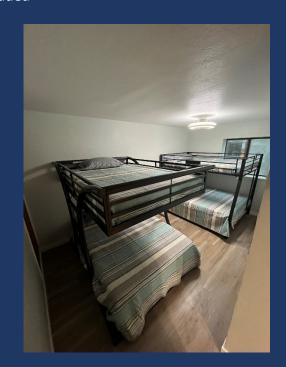

#### • Bedroom #4

- Lower Floor
- High-Capacity Bedroom Ideal for Kids and Teenagers
- Full over Full Bed Bunk Bed
- Full over Queen 2<sup>nd</sup> bunk Bed
- Photos while remodeling in process. Better photos to come.