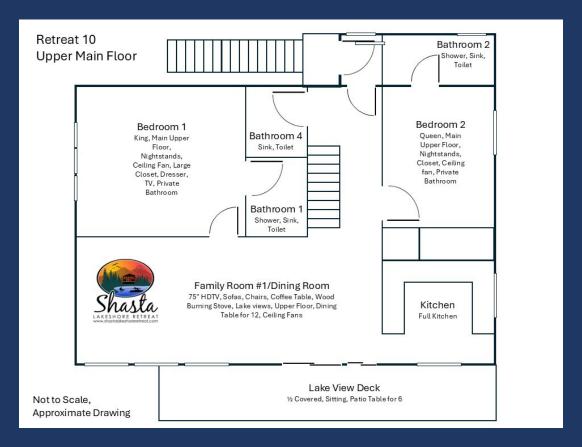

### RETREAT #10 (~2300 Square Feet)

- ◆ Lakefront
- ♦ Sleeps up to 14 (1 King, 3 Queens, 3 Doubles/Fulls, Sleeper Sofa)
- ♦ 4 Bedrooms, 3.5 Bathrooms, Kitchen/Main Family Room with Big Window Views!
- ♦ 2<sup>nd</sup> Family area with Game Room
- ◆ Two decks & Large Patio, BBQ, Hot Tub, Heat Lamp, Gas Fire Pit
- ◆ Two Indoor Wood Burning Stoves (wood supplied)

- ♦ Mid Floor (main floor, upper floor)
  - Kitchen/Main Room
    - Kitchen, large dining table that seats 12, sectional sofa, wood stove, 75" HD TV, You Tube TV, streaming video, big window views, wood ceilings/beams, ceiling fan, bar stools, and access to upper lakeview deck.

- King bed, dressers, nightstands, wood beam ceilings, ceiling fan, closet, wood blinds, door to private bathroom and to main area of home.
- Upper Floor

- Full private bath with shower
- Full Remodel with New Tile Shower

#### • Bedroom #2

- Queen Bed
- Door to Private Bathroom
- Upper Floor

#### • Bathroom #2

- Full Private Bathroom with Shower
- Brand New Bathroom

• ~40-foot-wide decks with great views of lake, marina and mountains. Includes patio tables, chairs, bar counter, gas fire pit and gas BBQ. 50% is covered by roof and balance is open.

#### • Bedroom #3

- Lower Floor
- Queen bed off the 2<sup>nd</sup> family room and game room
- Wall decorations and other to be added

#### • Bedroom #4

- Lower Floor
- High-Capacity Bedroom Ideal for Kids and Teenagers
- Full over Full Bed Bunk Bed
- Full over Queen 2<sup>nd</sup> bunk Bed
- Photos while remodeling in process. Better photos to come.

### Shasta LAKESHORE RETREAT

- 2<sup>nd</sup> Family Room and Game Room
  - Sleeper Sofa, Wood Stove, HD TV, Card/Game Table that reverses as bumper ball.
- 3<sup>rd</sup> Full Bathroom
  - More photos to come.