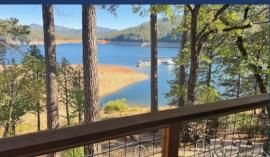

#### • Bathroom #2

- Full Private Bathroom with Shower
- Brand New Bathroom

• ~40-foot-wide decks with great views of lake, marina and mountains. Includes patio tables, chairs, bar counter, gas fire pit and gas BBQ. 50% is covered by roof and balance is open.

Reservations Available on All Three Platforms

- Click on Any Logo -

• Views are very similar to

Retreat 2 and 3.