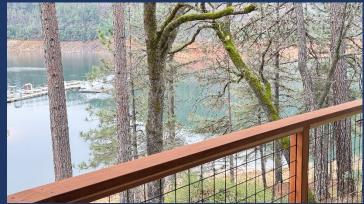

- ♦ Mid Floor (main floor, upper floor)
  - Kitchen/Main Room
    - Kitchen, large dining table that seats 12, sectional sofa, wood stove, 75" HD TV, You Tube TV, streaming video, big window views, wood ceilings/beams, ceiling fan, bar stools, and access to upper lakeview deck.

#### • Bathroom #2

- Full Private Bathroom with Shower
- Brand New Bathroom

• ~40-foot-wide decks with great views of lake, marina and mountains. Includes patio tables, chairs, bar counter, gas fire pit and gas BBQ. 50% is covered by roof and balance is open.