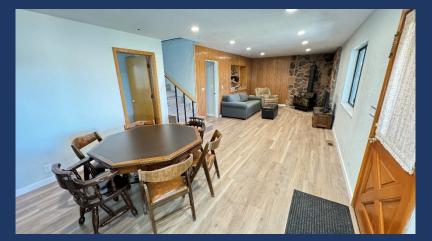

- ♦ Mid Floor (main floor, upper floor)
  - Kitchen/Main Room
    - Kitchen, large dining table that seats 12, sectional sofa, wood stove, 75" HD TV, You Tube TV, streaming video, big window views, wood ceilings/beams, ceiling fan, bar stools, and access to upper lakeview deck.

### Shasta LAKESHORE RETREAT

- 2<sup>nd</sup> Family Room and Game Room
  - Sleeper Sofa, Wood Stove, HD TV, Card/Game Table that reverses as bumper ball.
- 3<sup>rd</sup> Full Bathroom
  - More photos to come.