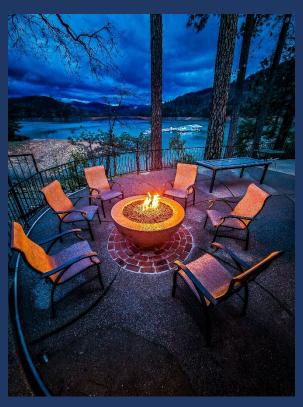

#### • Bathroom #2

- Full Private Bathroom with Shower
- Brand New Bathroom

• ~40-foot-wide decks with great views of lake, marina and mountains. Includes patio tables, chairs, bar counter, gas fire pit and gas BBQ. 50% is covered by roof and balance is open.

Patio and Backyard

- Retreat 10 features a large concrete patio with room for larger gatherings. Ideal for getting together with family staying at some of the other Retreats on the street.
- Lots of seating and a hot tub.