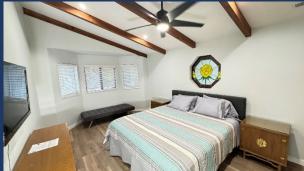

- King bed, dressers, nightstands, wood beam ceilings, ceiling fan, closet, wood blinds, door to private bathroom and to main area of home.
- Upper Floor

- Full private bath with shower
- Full Remodel with New Tile Shower

#### • Bedroom #2

- Queen Bed
- Door to Private Bathroom
- Upper Floor