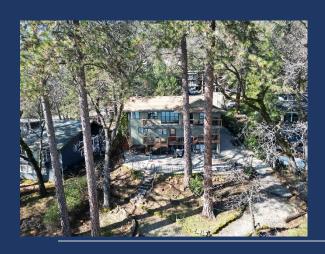

### RETREAT #10 (~2300 Square Feet)

- ◆ Lakefront
- ♦ Sleeps up to 14 (1 King, 3 Queens, 3 Doubles/Fulls, Sleeper Sofa)
- ♦ 4 Bedrooms, 3.5 Bathrooms, Kitchen/Main Family Room with Big Window Views!
- ♦ 2<sup>nd</sup> Family area with Game Room
- ◆ Two decks & Large Patio, BBQ, Hot Tub, Heat Lamp, Gas Fire Pit
- ◆ Two Indoor Wood Burning Stoves (wood supplied)