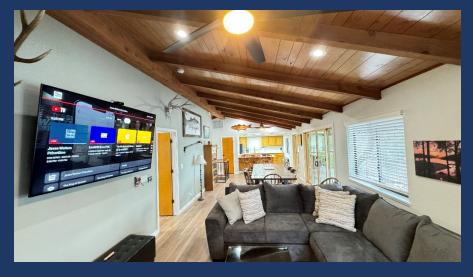

- ♦ Mid Floor (main floor, upper floor)
  - Kitchen/Main Room
    - Kitchen, large dining table that seats 12, sectional sofa, wood stove, 75" HD TV, You Tube TV, streaming video, big window views, wood ceilings/beams, ceiling fan, bar stools, and access to upper lakeview deck.