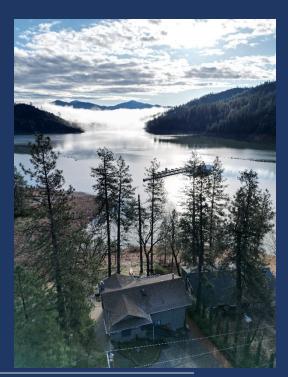

om



















• ~40-foot-wide decks with great views of lake, marina and mountains. Includes patio tables, chairs, bar counter, gas fire pit and gas BBQ. 50% is covered by roof and balance is open.









#### • Bedroom #3

- Lower Floor
- Queen bed off the 2<sup>nd</sup> family room and game room
- Wall decorations and other to be added





#### • Bedroom #4

- Lower Floor
- High-Capacity Bedroom Ideal for Kids and Teenagers
- Full over Full Bed Bunk Bed
- Full over Queen 2<sup>nd</sup> bunk Bed
- Photos while remodeling in process. Better photos to come.

### Shasta LAKESHORE RETREAT











- 2<sup>nd</sup> Family Room and Game Room
  - Sleeper Sofa, Wood Stove, HD TV, Card/Game Table that reverses as bumper ball.
- 3<sup>rd</sup> Full Bathroom
  - More photos to come.















Patio and Backyard

- Retreat 10 features a large concrete patio with room for larger gatherings. Ideal for getting together with family staying at some of the other Retreats on the street.
- Lots of seating and a hot tub.

Reservations Available on All Three Platforms







- Click on Any Logo -

• Views are very similar to

Retreat 2 and 3.

# Shasta LAKESHORE RETREAT



















| #        | Item                                                | Retreat #10