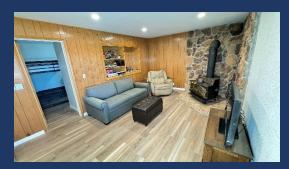

### Shasta LAKESHORE RETREAT

- 2<sup>nd</sup> Family Room and Game Room
  - Sleeper Sofa, Wood Stove, HD TV, Card/Game Table that reverses as bumper ball.
- 3<sup>rd</sup> Full Bathroom
  - More photos to come.