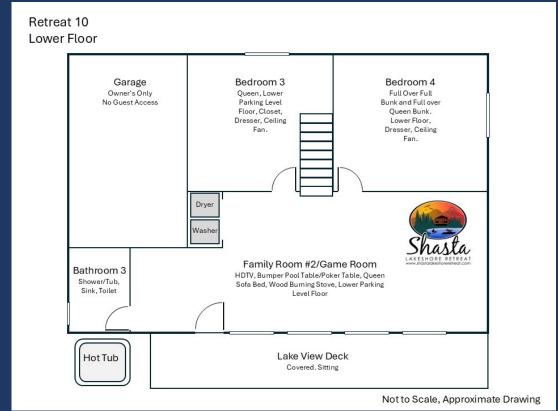

#### • Bedroom #3

- Lower Floor
- Queen bed off the 2<sup>nd</sup> family room and game room
- Wall decorations and other to be added

#### • Bedroom #4

- Lower Floor
- High-Capacity Bedroom Ideal for Kids and Teenagers
- Full over Full Bed Bunk Bed
- Full over Queen 2<sup>nd</sup> bunk Bed
- Photos while remodeling in process. Better photos to come.

### Shasta LAKESHORE RETREAT

- 2<sup>nd</sup> Family Room and Game Room
  - Sleeper Sofa, Wood Stove, HD TV, Card/Game Table that reverses as bumper ball.
- 3<sup>rd</sup> Full Bathroom
  - More photos to come.