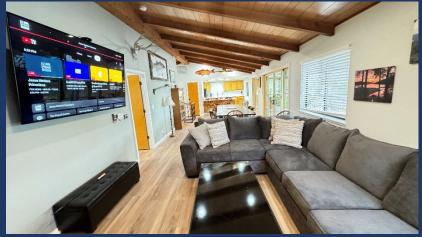

- ♦ Mid Floor (main floor, upper floor)
  - Kitchen/Main Room
    - Kitchen, large dining table that seats 12, sectional sofa, wood stove, 75" HD TV, You Tube TV, streaming video, big window views, wood ceilings/beams, ceiling fan, bar stools, and access to upper lakeview deck.