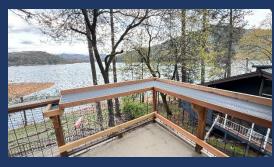

#### • Bathroom #2

- Full Private Bathroom with Shower
- Brand New Bathroom

• ~40-foot-wide decks with great views of lake, marina and mountains. Includes patio tables, chairs, bar counter, gas fire pit and gas BBQ. 50% is covered by roof and balance is open.