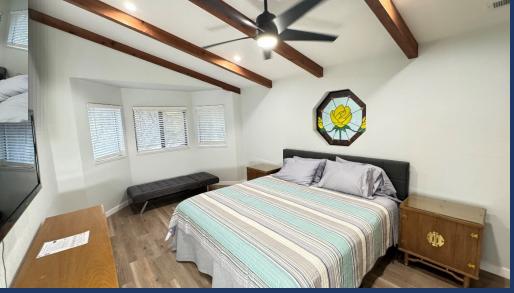

- King bed, dressers, nightstands, wood beam ceilings, ceiling fan, closet, wood blinds, door to private bathroom and to main area of home.
- Upper Floor

- Full private bath with shower
- Full Remodel with New Tile Shower