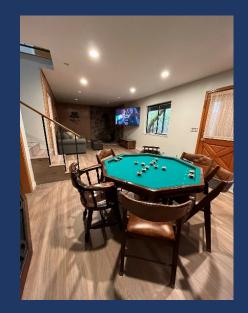

### Shasta LAKESHORE RETREAT

- 2<sup>nd</sup> Family Room and Game Room
  - Sleeper Sofa, Wood Stove, HD TV, Card/Game Table that reverses as bumper ball.
- 3<sup>rd</sup> Full Bathroom
  - More photos to come.