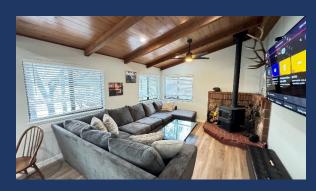

- ♦ Mid Floor (main floor, upper floor)
  - Kitchen/Main Room
    - Kitchen, large dining table that seats 12, sectional sofa, wood stove, 75" HD TV, You Tube TV, streaming video, big window views, wood ceilings/beams, ceiling fan, bar stools, and access to upper lakeview deck.

# Shasta LAKESHORE RETREAT

| #        | Item                                                | Retreat #10                                                                                                                                                                                                                                                                                                                                                                                                             |
|----------|-----------------------------------------------------|-------------------------------------------------------------------------------------------------------------------------------------------------------------------------------------------------------------------------------------------------------------------------------------------------------------------------------------------------------------------------------------------------------------------------|
|          |                                                     |                                                                                                                                                                                                                                                                                                                                                                                                                         |
| 1        | ~ Sq. Footage & # of Levels                         | ~2250, 2 Floors, Lakefront                                                                                                                                                                                                                                                                                                                                                                                              |
| 3        | MAX. Sleep Number<br># Bedrooms/Lofts               | 14 (max # of Adults=9) 4                                                                                                                                                                                                                                                                                                                                                                                                |
| 4        | Reservations/Stays                                  | Now, April 2024                                                                                                                                                                                                                                                                                                                                                                                                         |
| 5        | Bedroom 1 (Master)                                  | King, Main Upper Floor, Nightstands, Ceiling Fan, Large Closet, Dresser, TV, Private Bathroom                                                                                                                                                                                                                                                                                                                           |
| 6        | Bedroom 2                                           | Queen, Main Upper Floor, Nightstands, Ceiling Fan, Calge Closet, Diesser, 17, Thvate Bathroom                                                                                                                                                                                                                                                                                                                           |
| 7        | Bedroom 3                                           | Queen, Lower Parking Level Floor, Closet, Dresser, Ceiling Fan.                                                                                                                                                                                                                                                                                                                                                         |
| 8        | Bedroom 4                                           | Full Over Full Bunk and Full over Queen Bunk. Lower Parking Level Floor.                                                                                                                                                                                                                                                                                                                                                |
| 10       | Extra Room                                          | Game Room: HDTV, Bumper Pool Table, Poker Table, Queen Sofa Bed, Wood Burning Stove, Lower Parking Level Floor                                                                                                                                                                                                                                                                                                          |
| 11       | Family Area (off Kitchen)                           | 75" HDTV, Sofas, Chairs, Coffee Table, Wood Burning Stove, Lake views, Upper Floor                                                                                                                                                                                                                                                                                                                                      |
| 12       | Extra Bedding                                       | Queen Sofa Bed in Game Room                                                                                                                                                                                                                                                                                                                                                                                             |
| 13       | # of Full Bathrooms                                 | 3.5                                                                                                                                                                                                                                                                                                                                                                                                                     |
| 14       | Bathroom 1                                          | Main Upper Floor, Shower, Sink, Toilet off Master Bedroom                                                                                                                                                                                                                                                                                                                                                               |
| 15       | Bathroom 2                                          | Main Upper Floor, Shower, Sink, Toilet off Bedroom #2.                                                                                                                                                                                                                                                                                                                                                                  |
| 16       | Bathroom 3                                          | Lower Parking Level Floor, Shower/Tub, Sink , Toilet                                                                                                                                                                                                                                                                                                                                                                    |
| 17       | Bathroom 4 (1/2 Bath)                               | Upper Main Floor, Sink & Toilet                                                                                                                                                                                                                                                                                                                                                                                         |
| 18       | Kitchen                                             | All NEW Refrig/Freezers w/lce Maker, Gas Stove, Microwave, Dishwasher. Lakeview. Upper Main Floor.                                                                                                                                                                                                                                                                                                                      |
| 19       | Refrigerator/Freezers                               | 1 Large                                                                                                                                                                                                                                                                                                                                                                                                                 |
| 20       | Fireplace or Stove                                  | Indoor Wood Stove9 x 2                                                                                                                                                                                                                                                                                                                                                                                                  |
| 21       | Cooling                                             | Central Air, Ceiling Fans                                                                                                                                                                                                                                                                                                                                                                                               |
| 22       | Heating                                             | Central Heat                                                                                                                                                                                                                                                                                                                                                                                                            |
| 23       | Inside Dining                                       | 12+ at table & 3 at kitchen peninsula.                                                                                                                                                                                                                                                                                                                                                                                  |
| 24       | Outside Dining                                      | 14 at Tables                                                                                                                                                                                                                                                                                                                                                                                                            |
| 25       | Washer & Dryer                                      | Yes                                                                                                                                                                                                                                                                                                                                                                                                                     |
| 26       | Fast Wi-Fi                                          | Yes (20Mdown 3Mup)                                                                                                                                                                                                                                                                                                                                                                                                      |
| 27       | TV                                                  | 3 Smart HDTVS. (YouTube TV)                                                                                                                                                                                                                                                                                                                                                                                             |
| 28       | Indoor Games                                        | Bumper Pool, Poker Table, Board, Card, Dice, Etc.                                                                                                                                                                                                                                                                                                                                                                       |
| 29<br>30 | Outdoor Games                                       | Corn Hole, Ladder Ball NO!                                                                                                                                                                                                                                                                                                                                                                                              |
| 31       | Smoking or Vaping?  Car/Truck Parking (if no boat)5 | Up to 6 cars, trucks and Boats. Multiple Boats OK.                                                                                                                                                                                                                                                                                                                                                                      |
| 32       | Boat or ATV Trailer Parking15                       | Slightly sloped in parking area inside gate.                                                                                                                                                                                                                                                                                                                                                                            |
| 33       | Hot Tub                                             | Yes                                                                                                                                                                                                                                                                                                                                                                                                                     |
| 35       | Gas BBQ (Propane Provided)                          | Yes                                                                                                                                                                                                                                                                                                                                                                                                                     |
| 36       | Heat Lamp (Propane Provided)                        | Yes                                                                                                                                                                                                                                                                                                                                                                                                                     |
| 37       | Outside Ice Chest (Summer)                          | Yes                                                                                                                                                                                                                                                                                                                                                                                                                     |
| 38       | Gas Fire Pit (Propane Provided)                     | Yes                                                                                                                                                                                                                                                                                                                                                                                                                     |
| 39       | Floating Island (Summer)                            | Yes                                                                                                                                                                                                                                                                                                                                                                                                                     |
| 40       | Kayaks                                              | Yes, 2                                                                                                                                                                                                                                                                                                                                                                                                                  |
| 41       | Paddle Boards                                       | Yes, 2                                                                                                                                                                                                                                                                                                                                                                                                                  |
| 42       | Trail/Path to Marina                                | Yes                                                                                                                                                                                                                                                                                                                                                                                                                     |
| 43       | Lake Access/Trail                                   | Yes                                                                                                                                                                                                                                                                                                                                                                                                                     |
| 44       | Boat Anchoring off shore                            | Yes                                                                                                                                                                                                                                                                                                                                                                                                                     |
| 46       | Boat Slip at Marina                                 | Sugarloaf Marina is Seasonal, normally open from May 1 to Sept 30. Next door to R1-5, 8-10, 17. Close walk from R6, R7, R12, R15, R18, R19 Slips are \$55/night (2024).  Antlers is open earlier and long and have better slips (more protected) and might be less in price. R11, and R16 should use Antlers.                                                                                                           |
| 47       | House Location                                      | Lakefront16, Best Street in Shasta on Daisy Lane in Sugarloaf area next to Sugarloaf Marina8 & Boat Ramp. Same street as R1-5, R8-R10, R17. 5-10 min walk to R6, 7, 12, 15, & 19.                                                                                                                                                                                                                                       |
| 48       | Distance to Lake (When Full)                        | 30 feet11                                                                                                                                                                                                                                                                                                                                                                                                               |
| 49       | Hammocks (Summer)                                   | 2                                                                                                                                                                                                                                                                                                                                                                                                                       |
| 50       | Shaded Deck                                         | Yes                                                                                                                                                                                                                                                                                                                                                                                                                     |
| 51       | Unshaded Deck                                       | Yes Partial Deck and Large Patio, LV                                                                                                                                                                                                                                                                                                                                                                                    |
| 52       | Pets Allowed4                                       | Yes, Approved only Well Trained Dogs4, \$95 (plus tax)                                                                                                                                                                                                                                                                                                                                                                  |
| 53       | Reservation Sites14                                 | Our Website (70%), VRBO (15%), Airbnb (15%). Lower cost/fees on our website at https://shastalakeshoreretreat.com/reservations/                                                                                                                                                                                                                                                                                         |
| 54       | Minimum Nights                                      | 2-7 Nights depending on time of year                                                                                                                                                                                                                                                                                                                                                                                    |
| 57       | Other (things not mentioned)                        | Most of home remodeled in 2023. 2.5 new bathrooms, kitchen counters, appliances, flooring and more. Main floor requires stairs. Large Patio for multiple home gathering for meals (inquire on logistics/seating).                                                                                                                                                                                                       |
| 58       | Stairs/Steps20                                      | Full Flight of Stairs to Main Floor, 1/2 flight from Backyard to Lower Level.                                                                                                                                                                                                                                                                                                                                           |
| 59       | 2025 Pricing12                                      | ~\$310-\$953 a Night12                                                                                                                                                                                                                                                                                                                                                                                                  |
| 60       | Fire Safety                                         | Fire Extinguishers on each floor, CO2 Detectors on Each Floor, Smoke Detectors in Bedrooms and Hallways                                                                                                                                                                                                                                                                                                                 |
| 61       | Other                                               | Linens, Bedding, Pillows, Towels, Laundry Soap, Dish Soap, Ice Maker, Coffee Maker (R4, R8, R14 has Keurig, bring your favorite cups), Coffee filters, Toaster, Pots/Pans, Plates, Bowls, Glasses, Wine Glasses, Utensils, Board Games, Card Games, Dice, Corn Hole, Horse Shoes, Salt, Pepper, Some seasonings, Paper Towels*, Toilet Paper*, Air Freshener and Propane*.  *Limited Qty, see welcome book for details. |
| 4 00 0-4 | 2 IV I-I 2 Challes \$4                              |                                                                                                                                                                                                                                                                                                                                                                                                                         |