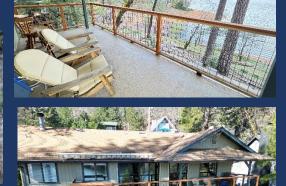

#### • Bathroom #2

- Full Private Bathroom with Shower
- Brand New Bathroom

• ~40-foot-wide decks with great views of lake, marina and mountains. Includes patio tables, chairs, bar counter, gas fire pit and gas BBQ. 50% is covered by roof and balance is open.

Patio and Backyard

- Retreat 10 features a large concrete patio with room for larger gatherings. Ideal for getting together with family staying at some of the other Retreats on the street.
- Lots of seating and a hot tub.