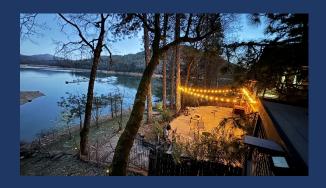

#### • Bathroom #2

- Full Private Bathroom with Shower
- Brand New Bathroom

• ~40-foot-wide decks with great views of lake, marina and mountains. Includes patio tables, chairs, bar counter, gas fire pit and gas BBQ. 50% is covered by roof and balance is open.

Patio and Backyard

- Retreat 10 features a large concrete patio with room for larger gatherings. Ideal for getting together with family staying at some of the other Retreats on the street.
- Lots of seating and a hot tub.