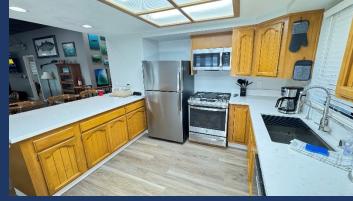

- ♦ Mid Floor (main floor, upper floor)
  - Kitchen/Main Room
    - Kitchen, large dining table that seats 12, sectional sofa, wood stove, 75" HD TV, You Tube TV, streaming video, big window views, wood ceilings/beams, ceiling fan, bar stools, and access to upper lakeview deck.

# Shasta LAKESHORE RETREAT

| #        | Item                                                | Retreat #10                                                                                                                                                                                                                                                                                                                                                                                                             |
|----------|-----------------------------------------------------|-------------------------------------------------------------------------------------------------------------------------------------------------------------------------------------------------------------------------------------------------------------------------------------------------------------------------------------------------------------------------------------------------------------------------|
|          |                                                     |                                                                                                                                                                                                                                                                                                                                                                                                                         |
| 1        | ~ Sq. Footage & # of Levels                         | ~2250, 2 Floors, Lakefront                                                                                                                                                                                                                                                                                                                                                                                              |
| 3        | MAX. Sleep Number<br># Bedrooms/Lofts               | 14 (max # of Adults=9) 4                                                                                                                                                                                                                                                                                                                                                                                                |
| 4        | Reservations/Stays                                  | Now, April 2024                                                                                                                                                                                                                                                                                                                                                                                                         |
| 5        | Bedroom 1 (Master)                                  | King, Main Upper Floor, Nightstands, Ceiling Fan, Large Closet, Dresser, TV, Private Bathroom                                                                                                                                                                                                                                                                                                                           |
| 6        | Bedroom 2                                           | Queen, Main Upper Floor, Nightstands, Ceiling Fan, Calge Closet, Diesser, 17, Thvate Bathroom                                                                                                                                                                                                                                                                                                                           |
| 7        | Bedroom 3                                           | Queen, Lower Parking Level Floor, Closet, Dresser, Ceiling Fan.                                                                                                                                                                                                                                                                                                                                                         |
| 8        | Bedroom 4                                           | Full Over Full Bunk and Full over Queen Bunk. Lower Parking Level Floor.                                                                                                                                                                                                                                                                                                                                                |
| 10       | Extra Room                                          | Game Room: HDTV, Bumper Pool Table, Poker Table, Queen Sofa Bed, Wood Burning Stove, Lower Parking Level Floor                                                                                                                                                                                                                                                                                                          |
| 11       | Family Area (off Kitchen)                           | 75" HDTV, Sofas, Chairs, Coffee Table, Wood Burning Stove, Lake views, Upper Floor                                                                                                                                                                                                                                                                                                                                      |
| 12       | Extra Bedding                                       | Queen Sofa Bed in Game Room                                                                                                                                                                                                                                                                                                                                                                                             |
| 13       | # of Full Bathrooms                                 | 3.5                                                                                                                                                                                                                                                                                                                                                                                                                     |
| 14       | Bathroom 1                                          | Main Upper Floor, Shower, Sink, Toilet off Master Bedroom                                                                                                                                                                                                                                                                                                                                                               |
| 15       | Bathroom 2                                          | Main Upper Floor, Shower, Sink, Toilet off Bedroom #2.                                                                                                                                                                                                                                                                                                                                                                  |
| 16       | Bathroom 3                                          | Lower Parking Level Floor, Shower/Tub, Sink , Toilet                                                                                                                                                                                                                                                                                                                                                                    |
| 17       | Bathroom 4 (1/2 Bath)                               | Upper Main Floor, Sink & Toilet                                                                                                                                                                                                                                                                                                                                                                                         |
| 18       | Kitchen                                             | All NEW Refrig/Freezers w/lce Maker, Gas Stove, Microwave, Dishwasher. Lakeview. Upper Main Floor.                                                                                                                                                                                                                                                                                                                      |
| 19       | Refrigerator/Freezers                               | 1 Large                                                                                                                                                                                                                                                                                                                                                                                                                 |
| 20       | Fireplace or Stove                                  | Indoor Wood Stove9 x 2                                                                                                                                                                                                                                                                                                                                                                                                  |
| 21       | Cooling                                             | Central Air, Ceiling Fans                                                                                                                                                                                                                                                                                                                                                                                               |
| 22       | Heating                                             | Central Heat                                                                                                                                                                                                                                                                                                                                                                                                            |
| 23       | Inside Dining                                       | 12+ at table & 3 at kitchen peninsula.                                                                                                                                                                                                                                                                                                                                                                                  |
| 24       | Outside Dining                                      | 14 at Tables                                                                                                                                                                                                                                                                                                                                                                                                            |
| 25       | Washer & Dryer                                      | Yes                                                                                                                                                                                                                                                                                                                                                                                                                     |
| 26       | Fast Wi-Fi                                          | Yes (20Mdown 3Mup)                                                                                                                                                                                                                                                                                                                                                                                                      |
| 27       | TV                                                  | 3 Smart HDTVS. (YouTube TV)                                                                                                                                                                                                                                                                                                                                                                                             |
| 28       | Indoor Games                                        | Bumper Pool, Poker Table, Board, Card, Dice, Etc.                                                                                                                                                                                                                                                                                                                                                                       |
| 29<br>30 | Outdoor Games                                       | Corn Hole, Ladder Ball NO!                                                                                                                                                                                                                                                                                                                                                                                              |
| 31       | Smoking or Vaping?  Car/Truck Parking (if no boat)5 | Up to 6 cars, trucks and Boats. Multiple Boats OK.                                                                                                                                                                                                                                                                                                                                                                      |
| 32       | Boat or ATV Trailer Parking15                       | Slightly sloped in parking area inside gate.                                                                                                                                                                                                                                                                                                                                                                            |
| 33       | Hot Tub                                             | Yes                                                                                                                                                                                                                                                                                                                                                                                                                     |
| 35       | Gas BBQ (Propane Provided)                          | Yes                                                                                                                                                                                                                                                                                                                                                                                                                     |
| 36       | Heat Lamp (Propane Provided)                        | Yes                                                                                                                                                                                                                                                                                                                                                                                                                     |
| 37       | Outside Ice Chest (Summer)                          | Yes                                                                                                                                                                                                                                                                                                                                                                                                                     |
| 38       | Gas Fire Pit (Propane Provided)                     | Yes                                                                                                                                                                                                                                                                                                                                                                                                                     |
| 39       | Floating Island (Summer)                            | Yes                                                                                                                                                                                                                                                                                                                                                                                                                     |
| 40       | Kayaks                                              | Yes, 2                                                                                                                                                                                                                                                                                                                                                                                                                  |
| 41       | Paddle Boards                                       | Yes, 2                                                                                                                                                                                                                                                                                                                                                                                                                  |
| 42       | Trail/Path to Marina                                | Yes                                                                                                                                                                                                                                                                                                                                                                                                                     |
| 43       | Lake Access/Trail                                   | Yes                                                                                                                                                                                                                                                                                                                                                                                                                     |
| 44       | Boat Anchoring off shore                            | Yes                                                                                                                                                                                                                                                                                                                                                                                                                     |
| 46       | Boat Slip at Marina                                 | Sugarloaf Marina is Seasonal, normally open from May 1 to Sept 30. Next door to R1-5, 8-10, 17. Close walk from R6, R7, R12, R15, R18, R19 Slips are \$55/night (2024).  Antlers is open earlier and long and have better slips (more protected) and might be less in price. R11, and R16 should use Antlers.                                                                                                           |
| 47       | House Location                                      | Lakefront16, Best Street in Shasta on Daisy Lane in Sugarloaf area next to Sugarloaf Marina8 & Boat Ramp. Same street as R1-5, R8-R10, R17. 5-10 min walk to R6, 7, 12, 15, & 19.                                                                                                                                                                                                                                       |
| 48       | Distance to Lake (When Full)                        | 30 feet11                                                                                                                                                                                                                                                                                                                                                                                                               |
| 49       | Hammocks (Summer)                                   | 2                                                                                                                                                                                                                                                                                                                                                                                                                       |
| 50       | Shaded Deck                                         | Yes                                                                                                                                                                                                                                                                                                                                                                                                                     |
| 51       | Unshaded Deck                                       | Yes Partial Deck and Large Patio, LV                                                                                                                                                                                                                                                                                                                                                                                    |
| 52       | Pets Allowed4                                       | Yes, Approved only Well Trained Dogs4, \$95 (plus tax)                                                                                                                                                                                                                                                                                                                                                                  |
| 53       | Reservation Sites14                                 | Our Website (70%), VRBO (15%), Airbnb (15%). Lower cost/fees on our website at https://shastalakeshoreretreat.com/reservations/                                                                                                                                                                                                                                                                                         |
| 54       | Minimum Nights                                      | 2-7 Nights depending on time of year                                                                                                                                                                                                                                                                                                                                                                                    |
| 57       | Other (things not mentioned)                        | Most of home remodeled in 2023. 2.5 new bathrooms, kitchen counters, appliances, flooring and more. Main floor requires stairs. Large Patio for multiple home gathering for meals (inquire on logistics/seating).                                                                                                                                                                                                       |
| 58       | Stairs/Steps20                                      | Full Flight of Stairs to Main Floor, 1/2 flight from Backyard to Lower Level.                                                                                                                                                                                                                                                                                                                                           |
| 59       | 2025 Pricing12                                      | ~\$310-\$953 a Night12                                                                                                                                                                                                                                                                                                                                                                                                  |
| 60       | Fire Safety                                         | Fire Extinguishers on each floor, CO2 Detectors on Each Floor, Smoke Detectors in Bedrooms and Hallways                                                                                                                                                                                                                                                                                                                 |
| 61       | Other                                               | Linens, Bedding, Pillows, Towels, Laundry Soap, Dish Soap, Ice Maker, Coffee Maker (R4, R8, R14 has Keurig, bring your favorite cups), Coffee filters, Toaster, Pots/Pans, Plates, Bowls, Glasses, Wine Glasses, Utensils, Board Games, Card Games, Dice, Corn Hole, Horse Shoes, Salt, Pepper, Some seasonings, Paper Towels*, Toilet Paper*, Air Freshener and Propane*.  *Limited Qty, see welcome book for details. |
| 4 00 0-4 | 2 IV I-I 2 Challes \$4                              |                                                                                                                                                                                                                                                                                                                                                                                                                         |