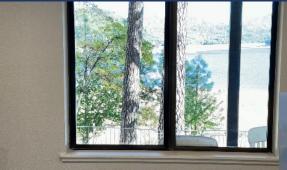

- ♦ Mid Floor (main floor, upper floor)
  - Kitchen/Main Room
    - Kitchen, large dining table that seats 12, sectional sofa, wood stove, 75" HD TV, You Tube TV, streaming video, big window views, wood ceilings/beams, ceiling fan, bar stools, and access to upper lakeview deck.

#### • Bathroom #2

- Full Private Bathroom with Shower
- Brand New Bathroom

• ~40-foot-wide decks with great views of lake, marina and mountains. Includes patio tables, chairs, bar counter, gas fire pit and gas BBQ. 50% is covered by roof and balance is open.