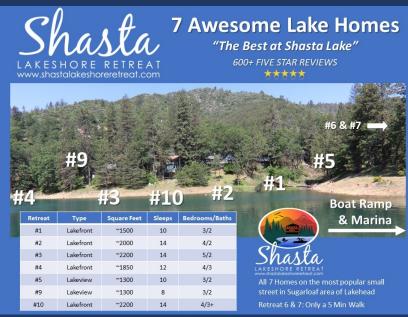

Reservations Available on All Three Platforms

- Click on Any Logo -

• Views are very similar to

Retreat 2 and 3.