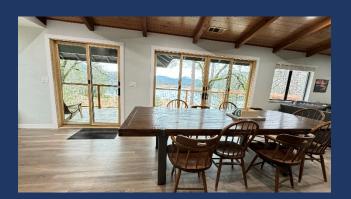

- ♦ Mid Floor (main floor, upper floor)
  - Kitchen/Main Room
    - Kitchen, large dining table that seats 12, sectional sofa, wood stove, 75" HD TV, You Tube TV, streaming video, big window views, wood ceilings/beams, ceiling fan, bar stools, and access to upper lakeview deck.