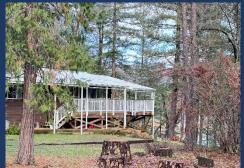

- ♦ Bedroom #3...The Conductors Cabin
  - Separate Room the Older Kids will Love
  - About 50 yards from Main House & Bathrooms
  - Two Queen Beds
  - Air Conditioned and Heated

- ◆ Private Outdoor Deck on Expansive Property
  - Great views of the Lake Below
  - Turns into the Sacramento River when Lake is low
  - Large Flat Space, Room for Multiple Cars & Boats
  - Places to Ride your ATVs
  - Horseshoes, Tire Swing, & Path to Water