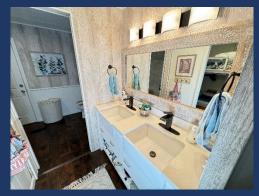

- ♦ Master Bathroom
  - Dual Sinks
  - Hydro Tub & Shower

- ♦ Bedroom #2
  - California King Bed, Nightstands, Ceiling Fan.

♦ Bathroom #2

• Shower, Sink & Toilet

- ♦ Reading Room
  - Small Separate Space with Doors for Privacy
  - Pull Out Double Bed