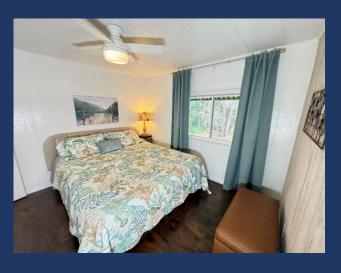

- ♦ Master Bathroom
  - Dual Sinks
  - Hydro Tub & Shower

- ♦ Bedroom #2
  - California King Bed, Nightstands, Ceiling Fan.

♦ Bathroom #2

• Shower, Sink & Toilet

- ♦ Reading Room
  - Small Separate Space with Doors for Privacy
  - Pull Out Double Bed