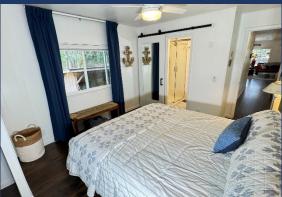

- ♦ Master Bedroom #1
  - California King Bed, Nightstands,
     Dresser, Ceiling Fans.
  - Door to bathroom.

- ♦ Little Kids Bunk Bed Area
  - Two Singles, Two Mini Singles.
  - Located off Master Bedroom.

- ♦ Master Bathroom
  - Dual Sinks
  - Hydro Tub & Shower

- ♦ Bedroom #2
  - California King Bed, Nightstands, Ceiling Fan.

♦ Bathroom #2

• Shower, Sink & Toilet

- ♦ Reading Room
  - Small Separate Space with Doors for Privacy
  - Pull Out Double Bed