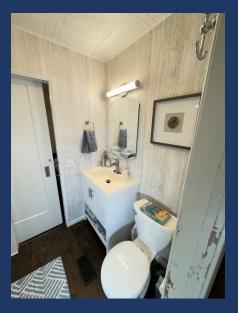

- ♦ Master Bathroom
  - Dual Sinks
  - Hydro Tub & Shower

- ♦ Bedroom #2
  - California King Bed, Nightstands, Ceiling Fan.

♦ Bathroom #2

• Shower, Sink & Toilet

- ♦ Reading Room
  - Small Separate Space with Doors for Privacy
  - Pull Out Double Bed