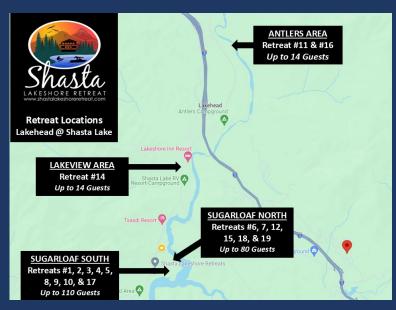

### **TOUR OF RETREAT #11**

### Shasta LAKESHORE RETREAT

- ♦ ~1300 square feet, Lake & River View Great Location
- ♦ 3 Bedrooms, 2 Full Baths, Kitchen/Main Family Room Great Lake Views!
- ♦ Clean, Cute Bungalow looking over Shasta Lake & Sacramento River
- ♦ Private Location with lots of Flat Parking
- Excellent Wide Path down to the Water (about 300 yards)
- ♦ Sleeps up to 8 (2 Kings, Two Queens, Sofa Sleeper & Mini Bunk Beds)
- ♦ Covered Lakeview Deck with a BBQ and Gas Fire Pit
- ♦ Kayaks & Paddle Boards
- ♦ Central Heating & Air Conditioning

#### Reservations Available on All Three Platforms

- Click on Any Logo -

| #  | Item                              | Retreat #11                                                                                                                                                                                                                                                                                                                                                                                                             |
|----|-----------------------------------|-------------------------------------------------------------------------------------------------------------------------------------------------------------------------------------------------------------------------------------------------------------------------------------------------------------------------------------------------------------------------------------------------------------------------|
| 1  | ~ Sq. Footage & # of Levels       | ~1600, 1 floor, Lakeview with Trail                                                                                                                                                                                                                                                                                                                                                                                     |
| 2  | MAX. Sleep Number                 | 8 (max# of Adults=6)                                                                                                                                                                                                                                                                                                                                                                                                    |
| 3  | # Bedrooms/Lofts                  | 3                                                                                                                                                                                                                                                                                                                                                                                                                       |
| 4  | Reservations/Stays                | Now/Now                                                                                                                                                                                                                                                                                                                                                                                                                 |
| 5  | Bedroom 1 (Master)                | CA King, Nightstand with Lamp/usb, Ceiling Fan, Dresser, Private Bathroom. Also 4 mini bunk beds for children under 10 years old.                                                                                                                                                                                                                                                                                       |
| 6  | Bedroom 2                         | CA King, Nightstands with Lamps/usb, ceiling ran, 2 Benches with Drawers, Clothes Hanging, Door to J/J bathroom.                                                                                                                                                                                                                                                                                                        |
| 7  | Bedroom 3                         | Two Queen Beds in Separate Building about 50 yards from main house. No bathroom in this building. Must go to main house.                                                                                                                                                                                                                                                                                                |
|    |                                   | Bunkroom: Kids hideaway with L shaped bunks, 2 twin and 2 youth. Share bath with Bedroom 1. Small Sitting Room: double futon, ceiling fan, 4 drawer stand, door to                                                                                                                                                                                                                                                      |
| 10 | Extra Room                        | small side porch. Door to J/J bathroom.                                                                                                                                                                                                                                                                                                                                                                                 |
| 11 | Family Area (off Kitchen)         | Sofa (pullout), chairs, gas burning wood stove, ceiling fans, TV, lakeview                                                                                                                                                                                                                                                                                                                                              |
| 12 | Extra Bedding                     | Pullout in living room, porta crib                                                                                                                                                                                                                                                                                                                                                                                      |
| 13 | # of Full Bathrooms               |                                                                                                                                                                                                                                                                                                                                                                                                                         |
| 14 | Bathroom 1                        | Jason Hydro tub with shower, double vanity sink, toilet                                                                                                                                                                                                                                                                                                                                                                 |
| 15 | Bathroom 2                        | J/J with Sink, toilet, shower & access from Bedroom 2 or Futon sitting room                                                                                                                                                                                                                                                                                                                                             |
| 18 | Kitchen                           | Refrigerator/Freezer w/Ice Maker, Gas Stove, Microwave, Sink, Dishwasher, Island, Lakeview                                                                                                                                                                                                                                                                                                                              |
| 19 | Refrigerator/Freezers             | 1 in Kitchen (new) and 1 in garage                                                                                                                                                                                                                                                                                                                                                                                      |
| 20 | Fireplace or Stove                | Gas Burning Wood Stove                                                                                                                                                                                                                                                                                                                                                                                                  |
| 21 | Cooling                           | Central Air, Ceiling Fans, Fans                                                                                                                                                                                                                                                                                                                                                                                         |
| 22 | Heating                           | Central Heat                                                                                                                                                                                                                                                                                                                                                                                                            |
| 23 | Inside Dining                     | 6-8 at table, 4 at kitchen island                                                                                                                                                                                                                                                                                                                                                                                       |
| 24 | Outside Dining                    | 8 at Picnic Table, 4 at Gas Fire Pit                                                                                                                                                                                                                                                                                                                                                                                    |
| 25 | Washer & Dryer                    | Yes                                                                                                                                                                                                                                                                                                                                                                                                                     |
| 26 | Fast Wi-Fi                        | Yes (Fast Starlink)                                                                                                                                                                                                                                                                                                                                                                                                     |
| 27 | TV                                | 1 Smart HDTV, 50"                                                                                                                                                                                                                                                                                                                                                                                                       |
| 28 | Indoor Games                      | Board Games, Cards                                                                                                                                                                                                                                                                                                                                                                                                      |
| 29 | Outdoor Games                     | Horseshoes, Corn Hole, large sandbox, tree swing, badminton/volley ball, soccer balls and whiffle baseball                                                                                                                                                                                                                                                                                                              |
| 30 | Smoking or Vaping?                | NO!                                                                                                                                                                                                                                                                                                                                                                                                                     |
| 31 | Car/Truck Parking (without boat)5 | Flat 6 cars                                                                                                                                                                                                                                                                                                                                                                                                             |
| 32 | Boat or ATV Trailer Parking15     | Flat 6 boats/ATV                                                                                                                                                                                                                                                                                                                                                                                                        |
| 35 | Gas BBQ (Propane Provided)        | Yes                                                                                                                                                                                                                                                                                                                                                                                                                     |
| 37 | Outside Ice Chest (Summer)        | Yes                                                                                                                                                                                                                                                                                                                                                                                                                     |
| 38 | Gas Fire Pit (Propane Provided)   | Yes                                                                                                                                                                                                                                                                                                                                                                                                                     |
| 40 | Kayaks                            | 2                                                                                                                                                                                                                                                                                                                                                                                                                       |
| 41 | Paddle Boards                     | 2                                                                                                                                                                                                                                                                                                                                                                                                                       |
| 42 | Trail/Path to Marina              | Short 5 min Drive to Antiers                                                                                                                                                                                                                                                                                                                                                                                            |
| 43 | Lake Access/Trail                 | Yes, Wide trail to water.                                                                                                                                                                                                                                                                                                                                                                                               |
| 44 | Boat Anchoring off shore          | Yes (when lake high)                                                                                                                                                                                                                                                                                                                                                                                                    |
| 46 | Boat Slip at Marina               | Sugarloaf Marina is Seasonal, normally open from May 1 to Sept 30. Next door to R1-5, 8-10, 17. Close walk from R6, R7, R12, R15, R18, R19 Slips are \$55/night (2024). Antlers is open earlier and long and have better slips (more protected) and might be less in price. R11, and R16 should use Antlers.                                                                                                            |
| 47 | House Location                    | Lakeview perched above lake, (Lake or River depending on lake level), Private Location, 1 Mile north of Antlers Resort. Train tracks near property. R16 is closest.                                                                                                                                                                                                                                                     |
| 48 | Distance to Lake (When Full)      | 100 Feet (300 yards on Trail)                                                                                                                                                                                                                                                                                                                                                                                           |
| 49 | Hammocks (Summer)                 | 2 chair hammocks                                                                                                                                                                                                                                                                                                                                                                                                        |
| 50 | Shaded Deck                       | Covered                                                                                                                                                                                                                                                                                                                                                                                                                 |
| 51 | Unshaded Deck                     | Lots of flat open area.                                                                                                                                                                                                                                                                                                                                                                                                 |
| 52 | Pets Allowed4                     | Yes, Approved only Well Trained Dogs4, \$95 (plus tax)                                                                                                                                                                                                                                                                                                                                                                  |
| 53 | Reservation Sites14               | Our Website (70%), VRBO (15%), Airbnb (15%). Lower cost/fees on our website at https://shastalakeshoreretreat.com/reservations/                                                                                                                                                                                                                                                                                         |
| 54 | Minimum Nights                    | 2-7 Nights depending on time of year                                                                                                                                                                                                                                                                                                                                                                                    |
| 55 | Whole Home Auto Generator         | Yes                                                                                                                                                                                                                                                                                                                                                                                                                     |
| 56 | Kids Stuff?                       | Port Crib, High Chair, Some Toys                                                                                                                                                                                                                                                                                                                                                                                        |
| 57 | Other (things not mentioned)      | Updated, private & secluded to roam & explore. Paved switchback path to water 5 -7 minutes when lake is full. (carts provided for kayaks, paddleboards). When lake low, rapids to float, swimming holes & always fishing.                                                                                                                                                                                               |
| 58 | Stairs/Steps20                    | 5 stairs to deck/porch                                                                                                                                                                                                                                                                                                                                                                                                  |
| 59 | 2025 Pricing12                    | \$164 - \$567 Per Night                                                                                                                                                                                                                                                                                                                                                                                                 |
| 60 | Fire Safety                       | Fire Extinguishers on each floor, CO2 Detectors on Each Floor, Smoke Detectors in Bedrooms and Hallways                                                                                                                                                                                                                                                                                                                 |
| 61 | Other                             | Linens, Bedding, Pillows, Towels, Laundry Soap, Dish Soap, Ice Maker, Coffee Maker (R4, R8, R14 has Keurig, bring your favorite cups), Coffee filters, Toaster, Pots/Pans, Plates, Bowls, Glasses, Wine Glasses, Utensils, Board Games, Card Games, Dice, Corn Hole, Horse Shoes, Salt, Pepper, Some seasonings, Paper Towels*, Toilet Paper*, Air Freshener and Propane*.  *Limited Qty, see welcome book for details. |