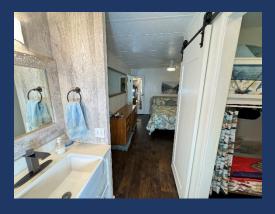

- ♦ Master Bathroom
  - Dual Sinks
  - Hydro Tub & Shower

- ♦ Bedroom #2
  - California King Bed, Nightstands, Ceiling Fan.

♦ Bathroom #2

• Shower, Sink & Toilet

- ♦ Reading Room
  - Small Separate Space with Doors for Privacy
  - Pull Out Double Bed