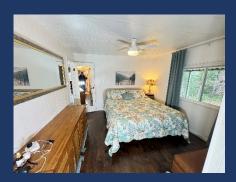

- ♦ Master Bedroom #1
  - California King Bed, Nightstands,
     Dresser, Ceiling Fans.
  - Door to bathroom.

- ♦ Little Kids Bunk Bed Area
  - Two Singles, Two Mini Singles.
  - Located off Master Bedroom.

- ♦ Master Bathroom
  - Dual Sinks
  - Hydro Tub & Shower

- ♦ Bedroom #2
  - California King Bed, Nightstands, Ceiling Fan.

♦ Bathroom #2

• Shower, Sink & Toilet

- ♦ Reading Room
  - Small Separate Space with Doors for Privacy
  - Pull Out Double Bed