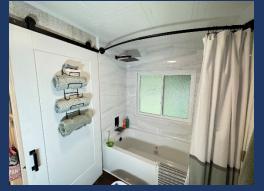

- ♦ Master Bathroom
  - Dual Sinks
  - Hydro Tub & Shower

- ♦ Bedroom #2
  - California King Bed, Nightstands, Ceiling Fan.

♦ Bathroom #2

• Shower, Sink & Toilet

- ♦ Reading Room
  - Small Separate Space with Doors for Privacy
  - Pull Out Double Bed