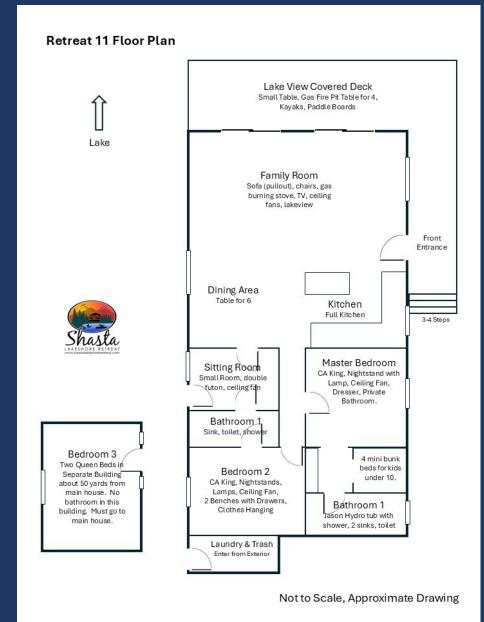

### **TOUR OF RETREAT #11**

### Shasta LAKESHORE RETREAT

- ♦ ~1300 square feet, Lake & River View Great Location
- ♦ 3 Bedrooms, 2 Full Baths, Kitchen/Main Family Room Great Lake Views!
- ♦ Clean, Cute Bungalow looking over Shasta Lake & Sacramento River
- ♦ Private Location with lots of Flat Parking
- Excellent Wide Path down to the Water (about 300 yards)
- ♦ Sleeps up to 8 (2 Kings, Two Queens, Sofa Sleeper & Mini Bunk Beds)
- ♦ Covered Lakeview Deck with a BBQ and Gas Fire Pit
- ♦ Kayaks & Paddle Boards
- ♦ Central Heating & Air Conditioning

#### ♦ Main Room/Kitchen

- Open Space including Kitchen, Dining & Family Room.
- Slider to Great Lake Views on the Deck and Surrounding Area
- Full Kitchen including Electric Stove/Oven Range, Dishwasher,
   Refrigerator, and Microwave. Pantry for your Supplies.
- 50" Smart HDTV, Gas Stove.

- ♦ Master Bedroom #1
  - California King Bed, Nightstands,
     Dresser, Ceiling Fans.
  - Door to bathroom.

- ♦ Little Kids Bunk Bed Area
  - Two Singles, Two Mini Singles.
  - Located off Master Bedroom.

- ♦ Master Bathroom
  - Dual Sinks
  - Hydro Tub & Shower

- ♦ Bedroom #2
  - California King Bed, Nightstands, Ceiling Fan.

♦ Bathroom #2

• Shower, Sink & Toilet

- ♦ Reading Room
  - Small Separate Space with Doors for Privacy
  - Pull Out Double Bed

- ♦ Bedroom #3...The Conductors Cabin
  - Separate Room the Older Kids will Love
  - About 50 yards from Main House & Bathrooms
  - Two Queen Beds
  - Air Conditioned and Heated

- ◆ Private Outdoor Deck on Expansive Property
  - Great views of the Lake Below
  - Turns into the Sacramento River when Lake is low
  - Large Flat Space, Room for Multiple Cars & Boats
  - Places to Ride your ATVs
  - Horseshoes, Tire Swing, & Path to Water