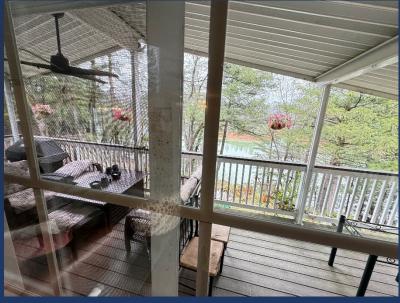

- ♦ Bedroom #3...The Conductors Cabin
  - Separate Room the Older Kids will Love
  - About 50 yards from Main House & Bathrooms
  - Two Queen Beds
  - Air Conditioned and Heated

- ◆ Private Outdoor Deck on Expansive Property
  - Great views of the Lake Below
  - Turns into the Sacramento River when Lake is low
  - Large Flat Space, Room for Multiple Cars & Boats
  - Places to Ride your ATVs
  - Horseshoes, Tire Swing, & Path to Water