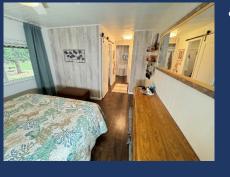

- ♦ Master Bedroom #1
  - California King Bed, Nightstands,
     Dresser, Ceiling Fans.
  - Door to bathroom.

- ♦ Little Kids Bunk Bed Area
  - Two Singles, Two Mini Singles.
  - Located off Master Bedroom.

- ♦ Master Bathroom
  - Dual Sinks
  - Hydro Tub & Shower

- ♦ Bedroom #2
  - California King Bed, Nightstands, Ceiling Fan.

♦ Bathroom #2

• Shower, Sink & Toilet

- ♦ Reading Room
  - Small Separate Space with Doors for Privacy
  - Pull Out Double Bed