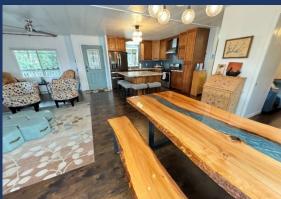

#### ♦ Main Room/Kitchen

- Open Space including Kitchen, Dining & Family Room.
- Slider to Great Lake Views on the Deck and Surrounding Area
- Full Kitchen including Electric Stove/Oven Range, Dishwasher,
   Refrigerator, and Microwave. Pantry for your Supplies.
- 50" Smart HDTV, Gas Stove.