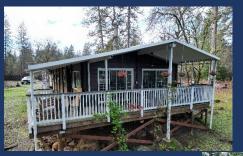

### Shasta LAKESHORE RETREAT

- ♦ ~1300 square feet, Lake & River View Great Location
- ♦ 3 Bedrooms, 2 Full Baths, Kitchen/Main Family Room Great Lake Views!
- ♦ Clean, Cute Bungalow looking over Shasta Lake & Sacramento River
- ♦ Private Location with lots of Flat Parking
- Excellent Wide Path down to the Water (about 300 yards)
- ♦ Sleeps up to 8 (2 Kings, Two Queens, Sofa Sleeper & Mini Bunk Beds)
- ♦ Covered Lakeview Deck with a BBQ and Gas Fire Pit
- ♦ Kayaks & Paddle Boards
- ♦ Central Heating & Air Conditioning

- ♦ Bedroom #3...The Conductors Cabin
  - Separate Room the Older Kids will Love
  - About 50 yards from Main House & Bathrooms
  - Two Queen Beds
  - Air Conditioned and Heated

- ◆ Private Outdoor Deck on Expansive Property
  - Great views of the Lake Below
  - Turns into the Sacramento River when Lake is low
  - Large Flat Space, Room for Multiple Cars & Boats
  - Places to Ride your ATVs
  - Horseshoes, Tire Swing, & Path to Water