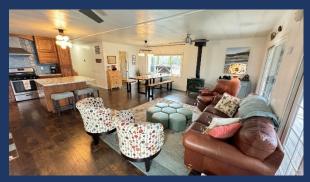

#### ♦ Main Room/Kitchen

- Open Space including Kitchen, Dining & Family Room.
- Slider to Great Lake Views on the Deck and Surrounding Area
- Full Kitchen including Electric Stove/Oven Range, Dishwasher,
   Refrigerator, and Microwave. Pantry for your Supplies.
- 50" Smart HDTV, Gas Stove.