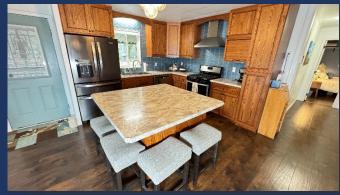

#### ♦ Main Room/Kitchen

- Open Space including Kitchen, Dining & Family Room.
- Slider to Great Lake Views on the Deck and Surrounding Area
- Full Kitchen including Electric Stove/Oven Range, Dishwasher,
   Refrigerator, and Microwave. Pantry for your Supplies.
- 50" Smart HDTV, Gas Stove.

#### Reservations Available on All Three Platforms

- Click on Any Logo -

| #  | Item                              | Retreat #11                                                                                                                                                                                                                                                                                                                                                                                                             |
|----|-----------------------------------|-------------------------------------------------------------------------------------------------------------------------------------------------------------------------------------------------------------------------------------------------------------------------------------------------------------------------------------------------------------------------------------------------------------------------|
| 1  | ~ Sq. Footage & # of Levels       | ~1600, 1 floor, Lakeview with Trail                                                                                                                                                                                                                                                                                                                                                                                     |
| 2  | MAX. Sleep Number                 | 8 (max# of Adults=6)                                                                                                                                                                                                                                                                                                                                                                                                    |
| 3  | # Bedrooms/Lofts                  | 3                                                                                                                                                                                                                                                                                                                                                                                                                       |
| 4  | Reservations/Stays                | Now/Now                                                                                                                                                                                                                                                                                                                                                                                                                 |
| 5  | Bedroom 1 (Master)                | CA King, Nightstand with Lamp/usb, Ceiling Fan, Dresser, Private Bathroom. Also 4 mini bunk beds for children under 10 years old.                                                                                                                                                                                                                                                                                       |
| 6  | Bedroom 2                         | CA King, Nightstands with Lamps/usb, ceiling ran, 2 Benches with Drawers, Clothes Hanging, Door to J/J bathroom.                                                                                                                                                                                                                                                                                                        |
| 7  | Bedroom 3                         | Two Queen Beds in Separate Building about 50 yards from main house. No bathroom in this building. Must go to main house.                                                                                                                                                                                                                                                                                                |
|    |                                   | Bunkroom: Kids hideaway with L shaped bunks, 2 twin and 2 youth. Share bath with Bedroom 1. Small Sitting Room: double futon, ceiling fan, 4 drawer stand, door to                                                                                                                                                                                                                                                      |
| 10 | Extra Room                        | small side porch. Door to J/J bathroom.                                                                                                                                                                                                                                                                                                                                                                                 |
| 11 | Family Area (off Kitchen)         | Sofa (pullout), chairs, gas burning wood stove, ceiling fans, TV, lakeview                                                                                                                                                                                                                                                                                                                                              |
| 12 | Extra Bedding                     | Pullout in living room, porta crib                                                                                                                                                                                                                                                                                                                                                                                      |
| 13 | # of Full Bathrooms               |                                                                                                                                                                                                                                                                                                                                                                                                                         |
| 14 | Bathroom 1                        | Jason Hydro tub with shower, double vanity sink, toilet                                                                                                                                                                                                                                                                                                                                                                 |
| 15 | Bathroom 2                        | J/J with Sink, toilet, shower & access from Bedroom 2 or Futon sitting room                                                                                                                                                                                                                                                                                                                                             |
| 18 | Kitchen                           | Refrigerator/Freezer w/Ice Maker, Gas Stove, Microwave, Sink, Dishwasher, Island, Lakeview                                                                                                                                                                                                                                                                                                                              |
| 19 | Refrigerator/Freezers             | 1 in Kitchen (new) and 1 in garage                                                                                                                                                                                                                                                                                                                                                                                      |
| 20 | Fireplace or Stove                | Gas Burning Wood Stove                                                                                                                                                                                                                                                                                                                                                                                                  |
| 21 | Cooling                           | Central Air, Ceiling Fans, Fans                                                                                                                                                                                                                                                                                                                                                                                         |
| 22 | Heating                           | Central Heat                                                                                                                                                                                                                                                                                                                                                                                                            |
| 23 | Inside Dining                     | 6-8 at table, 4 at kitchen island                                                                                                                                                                                                                                                                                                                                                                                       |
| 24 | Outside Dining                    | 8 at Picnic Table, 4 at Gas Fire Pit                                                                                                                                                                                                                                                                                                                                                                                    |
| 25 | Washer & Dryer                    | Yes                                                                                                                                                                                                                                                                                                                                                                                                                     |
| 26 | Fast Wi-Fi                        | Yes (Fast Starlink)                                                                                                                                                                                                                                                                                                                                                                                                     |
| 27 | TV                                | 1 Smart HDTV, 50"                                                                                                                                                                                                                                                                                                                                                                                                       |
| 28 | Indoor Games                      | Board Games, Cards                                                                                                                                                                                                                                                                                                                                                                                                      |
| 29 | Outdoor Games                     | Horseshoes, Corn Hole, large sandbox, tree swing, badminton/volley ball, soccer balls and whiffle baseball                                                                                                                                                                                                                                                                                                              |
| 30 | Smoking or Vaping?                | NO!                                                                                                                                                                                                                                                                                                                                                                                                                     |
| 31 | Car/Truck Parking (without boat)5 | Flat 6 cars                                                                                                                                                                                                                                                                                                                                                                                                             |
| 32 | Boat or ATV Trailer Parking15     | Flat 6 boats/ATV                                                                                                                                                                                                                                                                                                                                                                                                        |
| 35 | Gas BBQ (Propane Provided)        | Yes                                                                                                                                                                                                                                                                                                                                                                                                                     |
| 37 | Outside Ice Chest (Summer)        | Yes                                                                                                                                                                                                                                                                                                                                                                                                                     |
| 38 | Gas Fire Pit (Propane Provided)   | Yes                                                                                                                                                                                                                                                                                                                                                                                                                     |
| 40 | Kayaks                            | 2                                                                                                                                                                                                                                                                                                                                                                                                                       |
| 41 | Paddle Boards                     | 2                                                                                                                                                                                                                                                                                                                                                                                                                       |
| 42 | Trail/Path to Marina              | Short 5 min Drive to Antiers                                                                                                                                                                                                                                                                                                                                                                                            |
| 43 | Lake Access/Trail                 | Yes, Wide trail to water.                                                                                                                                                                                                                                                                                                                                                                                               |
| 44 | Boat Anchoring off shore          | Yes (when lake high)                                                                                                                                                                                                                                                                                                                                                                                                    |
| 46 | Boat Slip at Marina               | Sugarloaf Marina is Seasonal, normally open from May 1 to Sept 30. Next door to R1-5, 8-10, 17. Close walk from R6, R7, R12, R15, R18, R19 Slips are \$55/night (2024). Antlers is open earlier and long and have better slips (more protected) and might be less in price. R11, and R16 should use Antlers.                                                                                                            |
| 47 | House Location                    | Lakeview perched above lake, (Lake or River depending on lake level), Private Location, 1 Mile north of Antlers Resort. Train tracks near property. R16 is closest.                                                                                                                                                                                                                                                     |
| 48 | Distance to Lake (When Full)      | 100 Feet (300 yards on Trail)                                                                                                                                                                                                                                                                                                                                                                                           |
| 49 | Hammocks (Summer)                 | 2 chair hammocks                                                                                                                                                                                                                                                                                                                                                                                                        |
| 50 | Shaded Deck                       | Covered                                                                                                                                                                                                                                                                                                                                                                                                                 |
| 51 | Unshaded Deck                     | Lots of flat open area.                                                                                                                                                                                                                                                                                                                                                                                                 |
| 52 | Pets Allowed4                     | Yes, Approved only Well Trained Dogs4, \$95 (plus tax)                                                                                                                                                                                                                                                                                                                                                                  |
| 53 | Reservation Sites14               | Our Website (70%), VRBO (15%), Airbnb (15%). Lower cost/fees on our website at https://shastalakeshoreretreat.com/reservations/                                                                                                                                                                                                                                                                                         |
| 54 | Minimum Nights                    | 2-7 Nights depending on time of year                                                                                                                                                                                                                                                                                                                                                                                    |
| 55 | Whole Home Auto Generator         | Yes                                                                                                                                                                                                                                                                                                                                                                                                                     |
| 56 | Kids Stuff?                       | Port Crib, High Chair, Some Toys                                                                                                                                                                                                                                                                                                                                                                                        |
| 57 | Other (things not mentioned)      | Updated, private & secluded to roam & explore. Paved switchback path to water 5 -7 minutes when lake is full. (carts provided for kayaks, paddleboards). When lake low, rapids to float, swimming holes & always fishing.                                                                                                                                                                                               |
| 58 | Stairs/Steps20                    | 5 stairs to deck/porch                                                                                                                                                                                                                                                                                                                                                                                                  |
| 59 | 2025 Pricing12                    | \$164 - \$567 Per Night                                                                                                                                                                                                                                                                                                                                                                                                 |
| 60 | Fire Safety                       | Fire Extinguishers on each floor, CO2 Detectors on Each Floor, Smoke Detectors in Bedrooms and Hallways                                                                                                                                                                                                                                                                                                                 |
| 61 | Other                             | Linens, Bedding, Pillows, Towels, Laundry Soap, Dish Soap, Ice Maker, Coffee Maker (R4, R8, R14 has Keurig, bring your favorite cups), Coffee filters, Toaster, Pots/Pans, Plates, Bowls, Glasses, Wine Glasses, Utensils, Board Games, Card Games, Dice, Corn Hole, Horse Shoes, Salt, Pepper, Some seasonings, Paper Towels*, Toilet Paper*, Air Freshener and Propane*.  *Limited Qty, see welcome book for details. |