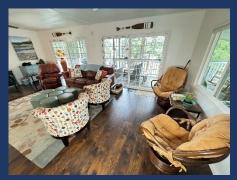

#### ♦ Main Room/Kitchen

- Open Space including Kitchen, Dining & Family Room.
- Slider to Great Lake Views on the Deck and Surrounding Area
- Full Kitchen including Electric Stove/Oven Range, Dishwasher,
   Refrigerator, and Microwave. Pantry for your Supplies.
- 50" Smart HDTV, Gas Stove.