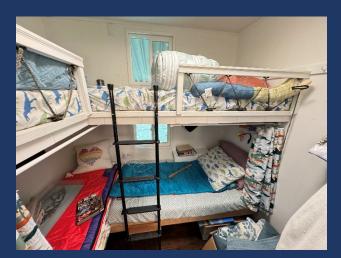

- ♦ Master Bedroom #1
  - California King Bed, Nightstands,
     Dresser, Ceiling Fans.
  - Door to bathroom.

- ♦ Little Kids Bunk Bed Area
  - Two Singles, Two Mini Singles.
  - Located off Master Bedroom.

- ♦ Bedroom #3...The Conductors Cabin
  - Separate Room the Older Kids will Love
  - About 50 yards from Main House & Bathrooms
  - Two Queen Beds
  - Air Conditioned and Heated

- ◆ Private Outdoor Deck on Expansive Property
  - Great views of the Lake Below
  - Turns into the Sacramento River when Lake is low
  - Large Flat Space, Room for Multiple Cars & Boats
  - Places to Ride your ATVs
  - Horseshoes, Tire Swing, & Path to Water