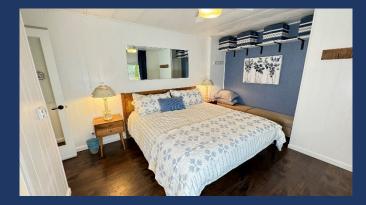

- ♦ Master Bathroom
  - Dual Sinks
  - Hydro Tub & Shower

- ♦ Bedroom #2
  - California King Bed, Nightstands, Ceiling Fan.

♦ Bathroom #2

• Shower, Sink & Toilet

- ♦ Reading Room
  - Small Separate Space with Doors for Privacy
  - Pull Out Double Bed