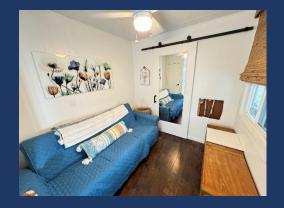

- ♦ Master Bathroom
  - Dual Sinks
  - Hydro Tub & Shower

- ♦ Bedroom #2
  - California King Bed, Nightstands, Ceiling Fan.

♦ Bathroom #2

• Shower, Sink & Toilet

- ♦ Reading Room
  - Small Separate Space with Doors for Privacy
  - Pull Out Double Bed