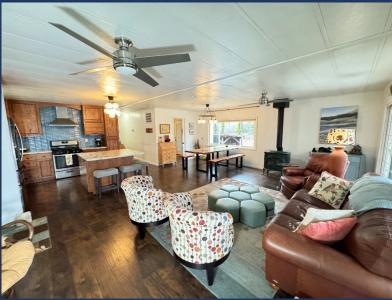

#### ♦ Main Room/Kitchen

- Open Space including Kitchen, Dining & Family Room.
- Slider to Great Lake Views on the Deck and Surrounding Area
- Full Kitchen including Electric Stove/Oven Range, Dishwasher,
   Refrigerator, and Microwave. Pantry for your Supplies.
- 50" Smart HDTV, Gas Stove.