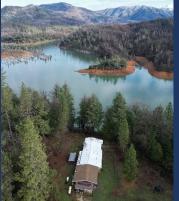

### Shasta LAKESHORE RETREAT

- ♦ ~1300 square feet, Lake & River View Great Location
- ♦ 3 Bedrooms, 2 Full Baths, Kitchen/Main Family Room Great Lake Views!
- ♦ Clean, Cute Bungalow looking over Shasta Lake & Sacramento River
- ♦ Private Location with lots of Flat Parking
- Excellent Wide Path down to the Water (about 300 yards)
- ♦ Sleeps up to 8 (2 Kings, Two Queens, Sofa Sleeper & Mini Bunk Beds)
- ♦ Covered Lakeview Deck with a BBQ and Gas Fire Pit
- ♦ Kayaks & Paddle Boards
- ♦ Central Heating & Air Conditioning

- ♦ Bedroom #3...The Conductors Cabin
  - Separate Room the Older Kids will Love
  - About 50 yards from Main House & Bathrooms
  - Two Queen Beds
  - Air Conditioned and Heated

- ◆ Private Outdoor Deck on Expansive Property
  - Great views of the Lake Below
  - Turns into the Sacramento River when Lake is low
  - Large Flat Space, Room for Multiple Cars & Boats
  - Places to Ride your ATVs
  - Horseshoes, Tire Swing, & Path to Water