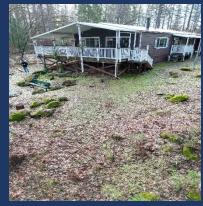

### Shasta LAKESHORE RETREAT

- ♦ ~1300 square feet, Lake & River View Great Location
- ♦ 3 Bedrooms, 2 Full Baths, Kitchen/Main Family Room Great Lake Views!
- ♦ Clean, Cute Bungalow looking over Shasta Lake & Sacramento River
- ♦ Private Location with lots of Flat Parking
- Excellent Wide Path down to the Water (about 300 yards)
- ♦ Sleeps up to 8 (2 Kings, Two Queens, Sofa Sleeper & Mini Bunk Beds)
- ♦ Covered Lakeview Deck with a BBQ and Gas Fire Pit
- ♦ Kayaks & Paddle Boards
- ♦ Central Heating & Air Conditioning

- ♦ Bedroom #3...The Conductors Cabin
  - Separate Room the Older Kids will Love
  - About 50 yards from Main House & Bathrooms
  - Two Queen Beds
  - Air Conditioned and Heated

- ◆ Private Outdoor Deck on Expansive Property
  - Great views of the Lake Below
  - Turns into the Sacramento River when Lake is low
  - Large Flat Space, Room for Multiple Cars & Boats
  - Places to Ride your ATVs
  - Horseshoes, Tire Swing, & Path to Water