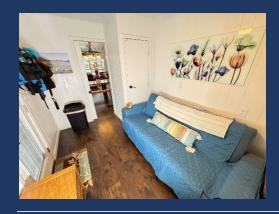

#### ♦ Main Room/Kitchen

- Open Space including Kitchen, Dining & Family Room.
- Slider to Great Lake Views on the Deck and Surrounding Area
- Full Kitchen including Electric Stove/Oven Range, Dishwasher,
   Refrigerator, and Microwave. Pantry for your Supplies.
- 50" Smart HDTV, Gas Stove.