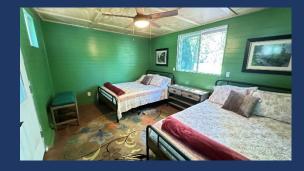

- ♦ Master Bathroom
  - Dual Sinks
  - Hydro Tub & Shower

- ♦ Bedroom #2
  - California King Bed, Nightstands, Ceiling Fan.

♦ Bathroom #2

• Shower, Sink & Toilet

- ♦ Reading Room
  - Small Separate Space with Doors for Privacy
  - Pull Out Double Bed

- ♦ Bedroom #3...The Conductors Cabin
  - Separate Room the Older Kids will Love
  - About 50 yards from Main House & Bathrooms
  - Two Queen Beds
  - Air Conditioned and Heated

- ◆ Private Outdoor Deck on Expansive Property
  - Great views of the Lake Below
  - Turns into the Sacramento River when Lake is low
  - Large Flat Space, Room for Multiple Cars & Boats
  - Places to Ride your ATVs
  - Horseshoes, Tire Swing, & Path to Water