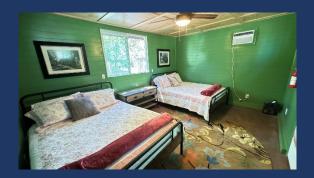

- ♦ Master Bathroom
  - Dual Sinks
  - Hydro Tub & Shower

- ♦ Bedroom #2
  - California King Bed, Nightstands, Ceiling Fan.

♦ Bathroom #2

• Shower, Sink & Toilet

- ♦ Reading Room
  - Small Separate Space with Doors for Privacy
  - Pull Out Double Bed

- ♦ Bedroom #3...The Conductors Cabin
  - Separate Room the Older Kids will Love
  - About 50 yards from Main House & Bathrooms
  - Two Queen Beds
  - Air Conditioned and Heated

- ◆ Private Outdoor Deck on Expansive Property
  - Great views of the Lake Below
  - Turns into the Sacramento River when Lake is low
  - Large Flat Space, Room for Multiple Cars & Boats
  - Places to Ride your ATVs
  - Horseshoes, Tire Swing, & Path to Water