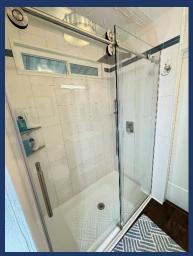

- ♦ Master Bathroom
  - Dual Sinks
  - Hydro Tub & Shower

- ♦ Bedroom #2
  - California King Bed, Nightstands, Ceiling Fan.

♦ Bathroom #2

• Shower, Sink & Toilet

- ♦ Reading Room
  - Small Separate Space with Doors for Privacy
  - Pull Out Double Bed