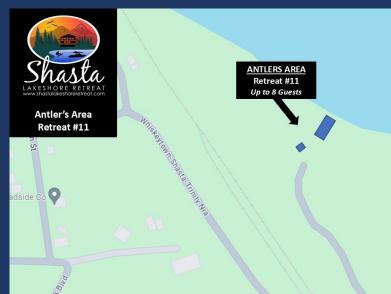

, Dishwasher,
   Refrigerator, and Microwave. Pantry for your Supplies.
- 50" Smart HDTV, Gas Stove.















- ♦ Master Bedroom #1
  - California King Bed, Nightstands,
     Dresser, Ceiling Fans.
  - Door to bathroom.







- ♦ Little Kids Bunk Bed Area
  - Two Singles, Two Mini Singles.
  - Located off Master Bedroom.



- ♦ Master Bathroom
  - Dual Sinks
  - Hydro Tub & Shower









- ♦ Bedroom #2
  - California King Bed, Nightstands, Ceiling Fan.





♦ Bathroom #2

• Shower, Sink & Toilet





- ♦ Reading Room
  - Small Separate Space with Doors for Privacy
  - Pull Out Double Bed







- ♦ Bedroom #3...The Conductors Cabin
  - Separate Room the Older Kids will Love
  - About 50 yards from Main House & Bathrooms
  - Two Queen Beds
  - Air Conditioned and Heated













- ◆ Private Outdoor Deck on Expansive Property
  - Great views of the Lake Below
  - Turns into the Sacramento River when Lake is low
  - Large Flat Space, Room for Multiple Cars & Boats
  - Places to Ride your ATVs
  - Horseshoes, Tire Swing, & Path to Water























## Shasta LAKESHORE RETREAT



























#### Reservations Available on All Three Platforms







- Click on Any Logo -

| #  | Item                              | Retreat #11