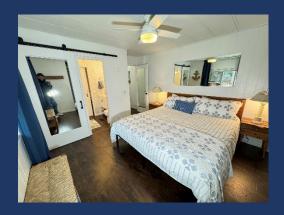

- ♦ Master Bedroom #1
  - California King Bed, Nightstands,
     Dresser, Ceiling Fans.
  - Door to bathroom.

- ♦ Little Kids Bunk Bed Area
  - Two Singles, Two Mini Singles.
  - Located off Master Bedroom.