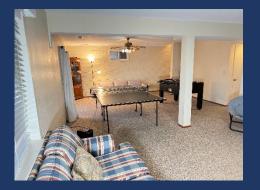

- ♦ Game Room
  - Lower Level
  - Slider to Patio
  - Ping Pong Table & Foosball
  - Two Twin Beds
  - Board & Card Games
  - 65" HDTV DirecTV & Blue-Ray Player

- Bedroom #3
  - King Bed
  - Dresser, Closet, Ceiling Fan