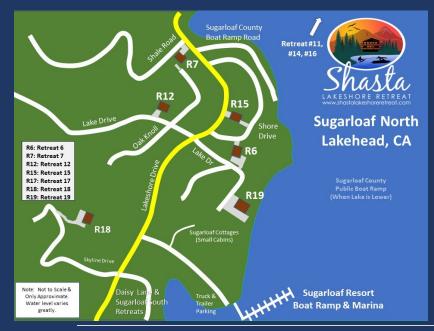

m #1
  - King Bed, Dresser, Ceiling Fan, Nightstand, Lamp, Closet



- Full Bath
  - Dual Sinks, Shower/Tub Combo, Toilet
  - Off Hallway



- Bedroom #2
  - Queen Bed, Dresser, Nightstands, Lamp, Ceiling Fan, Closet





- ♦ Game Room
  - Lower Level
  - Slider to Patio
  - Ping Pong Table & Foosball
  - Two Twin Beds
  - Board & Card Games
  - 65" HDTV DirecTV & Blue-Ray Player









- Bedroom #3
  - King Bed
  - Dresser, Closet, Ceiling Fan



- Bathroom #2
  - Shower, Sink, Toilet, Door to Common Hallway









- Upper & Lower Decks
  - BBQ & Gas Fire Pit
  - Hot Tub
  - Spacious Area and Property Views

















6 | P a g e Visit us at: <u>www.shastalakeshoreretreat.com</u> Retreat 12: <u>www.shastalakeshoreretreat.com/retreat-12/</u>











#### Reservations













7 | P a g e Visit us at: <u>www.shastalakeshoreretreat.com</u> Retreat 12: <u>www.shastalakeshoreretreat.com/retreat-12/</u>



### LAKESHORE RETREAT

| #                                                                                                                                                                                                                                                                   | ltem                              | Retreat #12