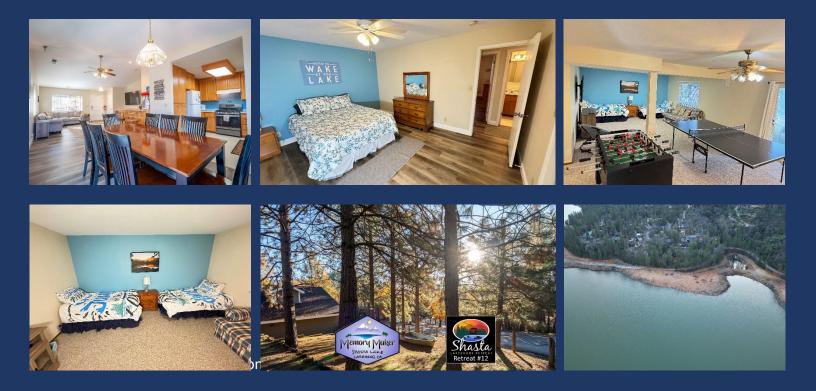

- Known as the "Memory Maker"
- ~2200 Square Feet, Mostly Remodeled in 2021
- Large Spacious 3 Bedroom, 2 Bath & Big Game Room
- Sleeps up to 10, Max of 9 Adults (2 Kings, 1 Queen, Two Twins, Sofa)
- In Popular Sugarloaf area of Lakehead near our other Retreats
- Short Walk to Marina, Lake, Boat Ramp, and our Other Retreats
- Forest Setting with two Great Decks providing BBQ, Fire Pit and Hot Tub
- Central Air Conditioning & Heat
- Dining Area and Bar

Memory Maker SHASTA LAKE LAKEHEAD, CA

- Kitchen, Dining Room, and Living Room
- Large 75" HDTV with DirecTV & Blue-Ray Player
- Plenty of Open Seating
- Slider out to Deck which includes Patio Table & BBQ

- Master Bedroom #1
  - King Bed, Dresser, Ceiling Fan, Nightstand, Lamp, Closet

- Full Bath
  - Dual Sinks, Shower/Tub Combo, Toilet
  - Off Hallway

- Bedroom #2
  - Queen Bed, Dresser, Nightstands, Lamp, Ceiling Fan, Closet

- ♦ Game Room
  - Lower Level
  - Slider to Patio
  - Ping Pong Table & Foosball
  - Two Twin Beds
  - Board & Card Games
  - 65" HDTV DirecTV & Blue-Ray Player

- Bedroom #3
  - King Bed
  - Dresser, Closet, Ceiling Fan

- Bathroom #2
  - Shower, Sink, Toilet, Door to Common Hallway

- Upper & Lower Decks
  - BBQ & Gas Fire Pit
  - Hot Tub
  - Spacious Area and Property Views

6 | P a g e Visit us at: <u>www.shastalakeshoreretreat.com</u> Retreat 12: <u>www.shastalakeshoreretreat.com/retreat-12/</u>