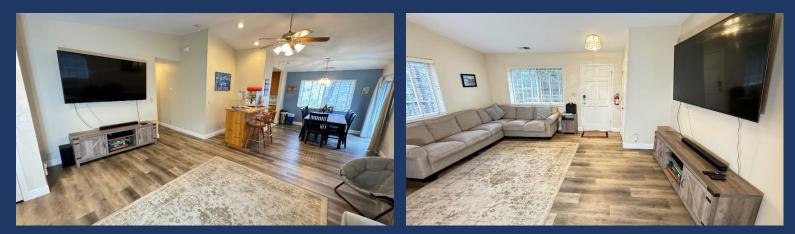

Memory Maker SHASTA LAKE LAKEHEAD, CA

- Kitchen, Dining Room, and Living Room
- Large 75" HDTV with DirecTV & Blue-Ray Player
- Plenty of Open Seating
- Slider out to Deck which includes Patio Table & BBQ