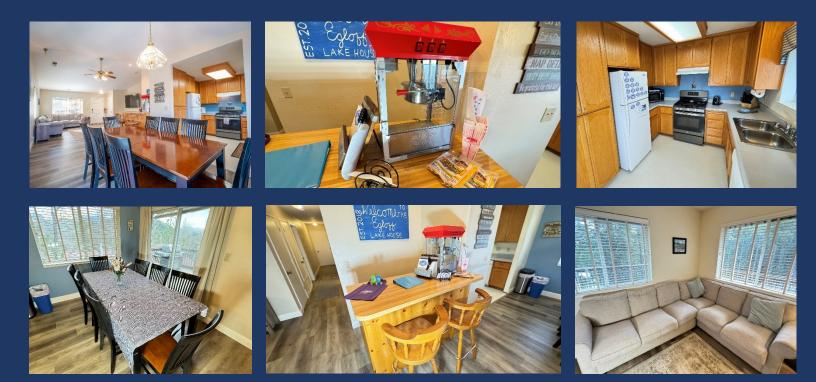

Memory Maker SHASTA LAKE LAKEHEAD, CA

- Kitchen, Dining Room, and Living Room
- Large 75" HDTV with DirecTV & Blue-Ray Player
- Plenty of Open Seating
- Slider out to Deck which includes Patio Table & BBQ

### LAKESHORE RETREAT

| #                                                                                                                                                                                                                                                                   | ltem                              | Retreat #12                                                                                                                                                                                                                                                                                                                                                                                                                  |
|---------------------------------------------------------------------------------------------------------------------------------------------------------------------------------------------------------------------------------------------------------------------|-----------------------------------|------------------------------------------------------------------------------------------------------------------------------------------------------------------------------------------------------------------------------------------------------------------------------------------------------------------------------------------------------------------------------------------------------------------------------|
| 1                                                                                                                                                                                                                                                                   | ~ Sq. Footage & # of Levels       | ~2200, 2 Floors, Close to Lake                                                                                                                                                                                                                                                                                                                                                                                               |
| 2                                                                                                                                                                                                                                                                   | MAX. Sleep Number                 | 10 (max# of adults = 9)                                                                                                                                                                                                                                                                                                                                                                                                      |
| 3                                                                                                                                                                                                                                                                   | # Bedrooms/Lofts                  | 3                                                                                                                                                                                                                                                                                                                                                                                                                            |
| 4                                                                                                                                                                                                                                                                   | Reservations/Stays                | Now/Now                                                                                                                                                                                                                                                                                                                                                                                                                      |
| 5                                                                                                                                                                                                                                                                   | Bedroom 1 (Master)                | King, Main Upper Floor, Dresser, Nightstand, Ceiling Fan, Lamp, Walk in Closet.                                                                                                                                                                                                                                                                                                                                              |
| 6                                                                                                                                                                                                                                                                   | Bedroom 2                         | Queen, Main Upper Floor, Dresser, Nightstand, Lamp, Ceiling Fan, Large Closet.                                                                                                                                                                                                                                                                                                                                               |
| 7                                                                                                                                                                                                                                                                   | Bedroom 3                         | King, Lower Floor, Dresser, Night Stand, Lamp, Ceiling Fan, Closet                                                                                                                                                                                                                                                                                                                                                           |
| 10                                                                                                                                                                                                                                                                  | Extra Room                        | Large Game Room; 65" HDTV, Blue-Ray Player, Ping Pong Table, Foosball Table, Two Sofas, Two Twin Beds                                                                                                                                                                                                                                                                                                                        |
| 11                                                                                                                                                                                                                                                                  | Family Area (off Kitchen)         | 75" HDTV, Blue-Ray Player, Sofas, Main Upper Floor, Bar Counter                                                                                                                                                                                                                                                                                                                                                              |
| 13                                                                                                                                                                                                                                                                  | # of Full Bathrooms               | 2                                                                                                                                                                                                                                                                                                                                                                                                                            |
| 14                                                                                                                                                                                                                                                                  | Bathroom 1                        | Main Upper Floor, Two Sinks, Shower/Tub combo, Toilet, off hallway.                                                                                                                                                                                                                                                                                                                                                          |
| 15                                                                                                                                                                                                                                                                  | Bathroom 2                        | Lower Floor, Sink, Shower, Toilet, off hallway                                                                                                                                                                                                                                                                                                                                                                               |
| 18                                                                                                                                                                                                                                                                  | Kitchen                           | Refrig/Freezers with ice cube trays. Stove, Microwave, Dishwasher, Oven, Upper Main Floor.                                                                                                                                                                                                                                                                                                                                   |
| 19                                                                                                                                                                                                                                                                  | Refrigerator/Freezers             | 1 Large                                                                                                                                                                                                                                                                                                                                                                                                                      |
| 21                                                                                                                                                                                                                                                                  | Cooling                           | Central Air, Ceiling Fans                                                                                                                                                                                                                                                                                                                                                                                                    |
| 22                                                                                                                                                                                                                                                                  | Heating                           | Central Heat                                                                                                                                                                                                                                                                                                                                                                                                                 |
| 23                                                                                                                                                                                                                                                                  | Inside Dining                     | 6 at Table, 2 Bar Stools                                                                                                                                                                                                                                                                                                                                                                                                     |
| 24                                                                                                                                                                                                                                                                  | Outside Dining                    | 8 (Pic Table on Up Deck, 4(table) Low Deck                                                                                                                                                                                                                                                                                                                                                                                   |
| 25                                                                                                                                                                                                                                                                  | Washer & Dryer                    | Yes                                                                                                                                                                                                                                                                                                                                                                                                                          |
| 26                                                                                                                                                                                                                                                                  | Fast Wi-Fi                        | Yes (20Mdown 3Mup)                                                                                                                                                                                                                                                                                                                                                                                                           |
| 27                                                                                                                                                                                                                                                                  | тv                                | 2 HDTVs (DirecTV), 65", 75"                                                                                                                                                                                                                                                                                                                                                                                                  |
| 28                                                                                                                                                                                                                                                                  | Indoor Games                      | Board, Cards, Ping Pong, Foosball                                                                                                                                                                                                                                                                                                                                                                                            |
| 30                                                                                                                                                                                                                                                                  | Smoking or Vaping?                | NOI                                                                                                                                                                                                                                                                                                                                                                                                                          |
| 31                                                                                                                                                                                                                                                                  | Car/Truck Parking (without boat)5 | Up to 4 cars plus boat.                                                                                                                                                                                                                                                                                                                                                                                                      |
| 32                                                                                                                                                                                                                                                                  | Boat or ATV Trailer Parking15     | Flat by road in front of house.                                                                                                                                                                                                                                                                                                                                                                                              |
| 33                                                                                                                                                                                                                                                                  | Hot Tub                           | Yes, Lower Level                                                                                                                                                                                                                                                                                                                                                                                                             |
| 35                                                                                                                                                                                                                                                                  | Gas BBQ (Propane Provided)        | Yes                                                                                                                                                                                                                                                                                                                                                                                                                          |
| 38                                                                                                                                                                                                                                                                  | Gas Fire Pit (Propane Provided)   | Yes                                                                                                                                                                                                                                                                                                                                                                                                                          |
| 40                                                                                                                                                                                                                                                                  | Kayaks                            |                                                                                                                                                                                                                                                                                                                                                                                                                              |
| 41                                                                                                                                                                                                                                                                  | Paddle Boards                     |                                                                                                                                                                                                                                                                                                                                                                                                                              |
| 42                                                                                                                                                                                                                                                                  | Trail/Path to Marina              | Short Walk/Drive Via Road, Paths                                                                                                                                                                                                                                                                                                                                                                                             |
| 43                                                                                                                                                                                                                                                                  | Lake Access/Trail                 | Short Walk/Drive Via Road, Paths                                                                                                                                                                                                                                                                                                                                                                                             |
| 46                                                                                                                                                                                                                                                                  | Boat Slip at Marina               | Sugarloaf Marina is Seasonal, normally open from May 1 to Sept 30. Next door to R1-5, 8-10, 17. Close walk from R6, R7, R12, R15, R18, R19 Slips are \$55/night (2024).<br>Antlers is open earlier and long and have better slips (more protected) and might be less in price. R11, and R16 should use Antlers.                                                                                                              |
| 47                                                                                                                                                                                                                                                                  | House Location                    | Sugarloaf area of Lakehead, with a 5 min walk to lake and marina. Short walk to all other retreats excepts #11, #14 & #16. Closest to Retreat 6, 7 and 15.                                                                                                                                                                                                                                                                   |
| 48                                                                                                                                                                                                                                                                  | Distance to Lake (When Full)      | ~300 yards                                                                                                                                                                                                                                                                                                                                                                                                                   |
| 50                                                                                                                                                                                                                                                                  | Shaded Deck                       | Yes, Lower Level                                                                                                                                                                                                                                                                                                                                                                                                             |
| 51                                                                                                                                                                                                                                                                  | Unshaded Deck                     | Yes, Upper Level                                                                                                                                                                                                                                                                                                                                                                                                             |
| 52                                                                                                                                                                                                                                                                  | Pets Allowed4                     | Yes, Approved only Well Trained Dogs4, \$95 (plus tax)                                                                                                                                                                                                                                                                                                                                                                       |
| 53                                                                                                                                                                                                                                                                  | Reservation Sites14               | Our Website (70%), VRBO (15%), Airbnb (15%). Lower cost/fees on our website at https://shastalakeshoreretreat.com/reservations/                                                                                                                                                                                                                                                                                              |
| 54                                                                                                                                                                                                                                                                  | Minimum Nights                    | 2-7 Nights depending on time of year                                                                                                                                                                                                                                                                                                                                                                                         |
| 56                                                                                                                                                                                                                                                                  | Kids Stuff?                       | Pack & Play High Chair, Some Toys                                                                                                                                                                                                                                                                                                                                                                                            |
| 57                                                                                                                                                                                                                                                                  | Other (things not mentioned)      | All rooms are very spacious, nice neighborhood. Wheelchair ramp through garage into house. Some Toys for kids available.                                                                                                                                                                                                                                                                                                     |
| 58                                                                                                                                                                                                                                                                  | Stairs/Steps20                    | ~5 steps to front door. No stairs if via garage on wheelchair ramp.                                                                                                                                                                                                                                                                                                                                                          |
| 59                                                                                                                                                                                                                                                                  | 2025 Pricing12                    | \$154 to \$536 Per Night                                                                                                                                                                                                                                                                                                                                                                                                     |
| 60                                                                                                                                                                                                                                                                  | Fire Safety                       | Fire Extinguishers on each floor, CO2 Detectors on Each Floor, Smoke Detectors in Bedrooms and Hallways                                                                                                                                                                                                                                                                                                                      |
| 61                                                                                                                                                                                                                                                                  | Other                             | Linens, Bedding, Pillows, Towels, Laundry Soap, Dish Soap, Ice Maker, Coffee Maker (R4, R8, R14 has Keurig, bring your favorite cups), Coffee filters, Toaster, Pots/Pans, Plates, Bowls,<br>Glasses, Wine Glasses, Utensils, Board Games, Card Games, Dice, Corn Hole, Horse Shoes, Salt, Pepper, Some seasonings, Paper Towels*, Toilet Paper*, Air Freshener and Propane*.<br>*Limited Qty, see welcome book for details. |
| 1. BR=Bedroom, 2. LV=Lakeview 3. Stairs=Must take stairs to access. 4. Dogs must be well trained, no medical issues, not left alone in house unless in crate and never on furniture or beds. \$95 fee per pet. 5. If you have a boat/trailer/RV it you will be able |                                   |                                                                                                                                                                                                                                                                                                                                                                                                                              |