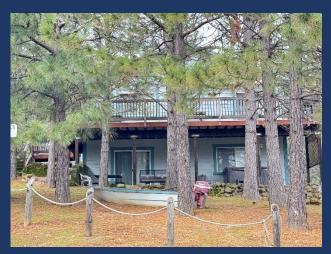

- Known as the "Memory Maker"
- ~2200 Square Feet, Mostly Remodeled in 2021
- Large Spacious 3 Bedroom, 2 Bath & Big Game Room
- Sleeps up to 10, Max of 9 Adults (2 Kings, 1 Queen, Two Twins, Sofa)
- In Popular Sugarloaf area of Lakehead near our other Retreats
- Short Walk to Marina, Lake, Boat Ramp, and our Other Retreats
- Forest Setting with two Great Decks providing BBQ, Fire Pit and Hot Tub
- Central Air Conditioning & Heat
- Dining Area and Bar

Memory Maker SHASTA LAKE LAKEHEAD, CA

- Kitchen, Dining Room, and Living Room
- Large 75" HDTV with DirecTV & Blue-Ray Player
- Plenty of Open Seating
- Slider out to Deck which includes Patio Table & BBQ