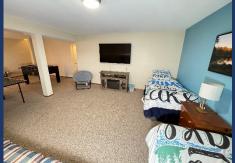

- ♦ Game Room
  - Lower Level
  - Slider to Patio
  - Ping Pong Table & Foosball
  - Two Twin Beds
  - Board & Card Games
  - 65" HDTV DirecTV & Blue-Ray Player

- Bedroom #3
  - King Bed
  - Dresser, Closet, Ceiling Fan