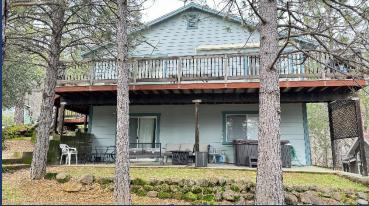

- Known as the "Memory Maker"
- ~2200 Square Feet, Mostly Remodeled in 2021
- Large Spacious 3 Bedroom, 2 Bath & Big Game Room
- Sleeps up to 10, Max of 9 Adults (2 Kings, 1 Queen, Two Twins, Sofa)
- In Popular Sugarloaf area of Lakehead near our other Retreats
- Short Walk to Marina, Lake, Boat Ramp, and our Other Retreats
- Forest Setting with two Great Decks providing BBQ, Fire Pit and Hot Tub
- Central Air Conditioning & Heat
- Dining Area and Bar

Memory Maker SHASTA LAKE LAKEHEAD, CA

- Kitchen, Dining Room, and Living Room
- Large 75" HDTV with DirecTV & Blue-Ray Player
- Plenty of Open Seating
- Slider out to Deck which includes Patio Table & BBQ

- Bathroom #2
  - Shower, Sink, Toilet, Door to Common Hallway

- Upper & Lower Decks
  - BBQ & Gas Fire Pit
  - Hot Tub
  - Spacious Area and Property Views

6 | P a g e Visit us at: <u>www.shastalakeshoreretreat.com</u> Retreat 12: <u>www.shastalakeshoreretreat.com/retreat-12/</u>