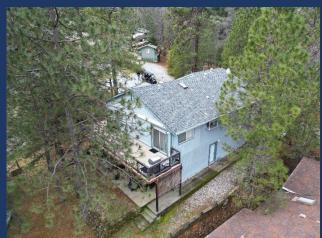

- Known as the "Memory Maker"
- ~2200 Square Feet, Mostly Remodeled in 2021
- Large Spacious 3 Bedroom, 2 Bath & Big Game Room
- Sleeps up to 10, Max of 9 Adults (2 Kings, 1 Queen, Two Twins, Sofa)
- In Popular Sugarloaf area of Lakehead near our other Retreats
- Short Walk to Marina, Lake, Boat Ramp, and our Other Retreats
- Forest Setting with two Great Decks providing BBQ, Fire Pit and Hot Tub
- Central Air Conditioning & Heat
- Dining Area and Bar