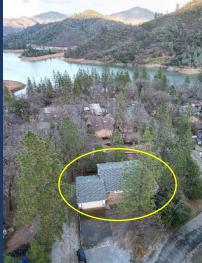

om, and Living Room
- Large 75" HDTV with DirecTV & Blue-Ray Player
- Plenty of Open Seating
- Slider out to Deck which includes Patio Table & BBQ







- Master Bedroom #1
  - King Bed, Dresser, Ceiling Fan, Nightstand, Lamp, Closet



- Full Bath
  - Dual Sinks, Shower/Tub Combo, Toilet
  - Off Hallway



- Bedroom #2
  - Queen Bed, Dresser, Nightstands, Lamp, Ceiling Fan, Closet





- ♦ Game Room
  - Lower Level
  - Slider to Patio
  - Ping Pong Table & Foosball
  - Two Twin Beds
  - Board & Card Games
  - 65" HDTV DirecTV & Blue-Ray Player









- Bedroom #3
  - King Bed
  - Dresser, Closet, Ceiling Fan



- Bathroom #2
  - Shower, Sink, Toilet, Door to Common Hallway









- Upper & Lower Decks
  - BBQ & Gas Fire Pit
  - Hot Tub
  - Spacious Area and Property Views

















6 | P a g e Visit us at: <u>www.shastalakeshoreretreat.com</u> Retreat 12: <u>www.shastalakeshoreretreat.com/retreat-12/</u>











#### Reservations













7 | P a g e Visit us at: <u>www.shastalakeshoreretreat.com</u> Retreat 12: <u>www.shastalakeshoreretreat.com/retreat-12/</u>



### LAKESHORE RETREAT

| #                                                                                                                                                                                                                                                                   | ltem                              | Retreat #12