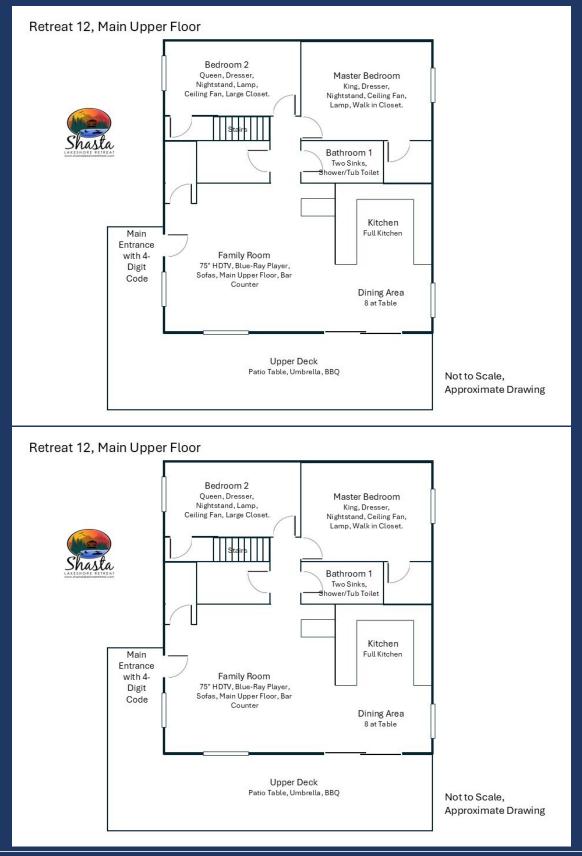

- Known as the "Memory Maker"
- ~2200 Square Feet, Mostly Remodeled in 2021
- Large Spacious 3 Bedroom, 2 Bath & Big Game Room
- Sleeps up to 10, Max of 9 Adults (2 Kings, 1 Queen, Two Twins, Sofa)
- In Popular Sugarloaf area of Lakehead near our other Retreats
- Short Walk to Marina, Lake, Boat Ramp, and our Other Retreats
- Forest Setting with two Great Decks providing BBQ, Fire Pit and Hot Tub
- Central Air Conditioning & Heat
- Dining Area and Bar

Memory Maker SHASTA LAKE LAKEHEAD, CA

- Kitchen, Dining Room, and Living Room
- Large 75" HDTV with DirecTV & Blue-Ray Player
- Plenty of Open Seating
- Slider out to Deck which includes Patio Table & BBQ

- Master Bedroom #1
  - King Bed, Dresser, Ceiling Fan, Nightstand, Lamp, Closet

- Full Bath
  - Dual Sinks, Shower/Tub Combo, Toilet
  - Off Hallway

- Bedroom #2
  - Queen Bed, Dresser, Nightstands, Lamp, Ceiling Fan, Closet

- ♦ Game Room
  - Lower Level
  - Slider to Patio
  - Ping Pong Table & Foosball
  - Two Twin Beds
  - Board & Card Games
  - 65" HDTV DirecTV & Blue-Ray Player

- Bedroom #3
  - King Bed
  - Dresser, Closet, Ceiling Fan

- Bathroom #2
  - Shower, Sink, Toilet, Door to Common Hallway

- Upper & Lower Decks
  - BBQ & Gas Fire Pit
  - Hot Tub
  - Spacious Area and Property Views

6 | P a g e Visit us at: <u>www.shastalakeshoreretreat.com</u> Retreat 12: <u>www.shastalakeshoreretreat.com/retreat-12/</u>