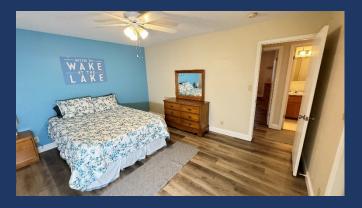

- Master Bedroom #1
  - King Bed, Dresser, Ceiling Fan, Nightstand, Lamp, Closet

- Full Bath
  - Dual Sinks, Shower/Tub Combo, Toilet
  - Off Hallway

- Bedroom #2
  - Queen Bed, Dresser, Nightstands, Lamp, Ceiling Fan, Closet