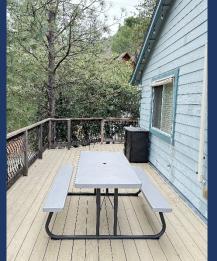

Memory Maker SHASTA LAKE LAKEHEAD, CA

- Kitchen, Dining Room, and Living Room
- Large 75" HDTV with DirecTV & Blue-Ray Player
- Plenty of Open Seating
- Slider out to Deck which includes Patio Table & BBQ

- Bathroom #2
  - Shower, Sink, Toilet, Door to Common Hallway

- Upper & Lower Decks
  - BBQ & Gas Fire Pit
  - Hot Tub
  - Spacious Area and Property Views

6 | P a g e Visit us at: <u>www.shastalakeshoreretreat.com</u> Retreat 12: <u>www.shastalakeshoreretreat.com/retreat-12/</u>