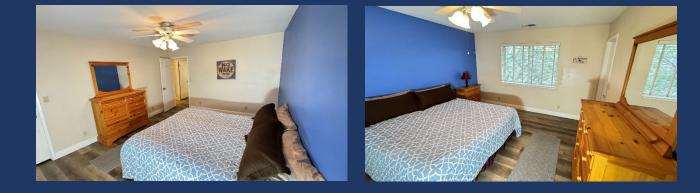

- Master Bedroom #1
  - King Bed, Dresser, Ceiling Fan, Nightstand, Lamp, Closet

- Full Bath
  - Dual Sinks, Shower/Tub Combo, Toilet
  - Off Hallway

- Bedroom #2
  - Queen Bed, Dresser, Nightstands, Lamp, Ceiling Fan, Closet