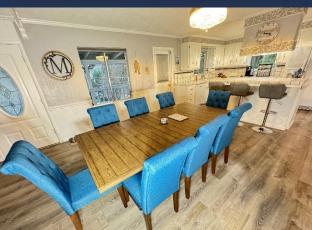

- ♦ Upper Main Room/Kitchen
  - Spacious Entertaining Area.
  - Kitchen with Island & Bar Stools
  - 10 Person Dining Room Table
  - Wood Fireplace, Ceiling Fans, 55" Smart HDTV
  - Expansive Windows overlooking the upper Deck and Spacious Yard
  - Laundry Room with Freezer off Kitchen