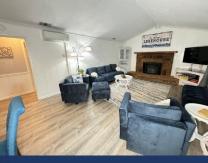

- ♦ Upper Main Room/Kitchen
  - Spacious Entertaining Area.
  - Kitchen with Island & Bar Stools
  - 10 Person Dining Room Table
  - Wood Fireplace, Ceiling Fans, 55" Smart HDTV
  - Expansive Windows overlooking the upper Deck and Spacious Yard
  - Laundry Room with Freezer off Kitchen

- ♦ 2<sup>nd</sup> Entertaining Area on Lower Floor
  - Spacious Entertaining Area
  - Storage Cabinets & Sink
  - 55" Smart DHTV
  - Wood Fireplace
  - Windows Looking out at Lower Patio & Grounds

- ♦ Master Bedroom #1
  - Upper Floor
  - Queen bed, Nightstands, 43" HDTV, Closet
  - Mini-Spilt & Ceiling Fan