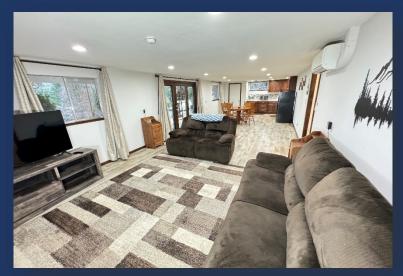

- ♦ 2<sup>nd</sup> Entertaining Area on Lower Floor
  - Spacious Entertaining Area
  - Storage Cabinets & Sink
  - 55" Smart DHTV
  - Wood Fireplace
  - Windows Looking out at Lower Patio & Grounds

- ♦ Master Bedroom #1
  - Upper Floor
  - Queen bed, Nightstands, 43" HDTV, Closet
  - Mini-Spilt & Ceiling Fan

## Reservations Available on All Three Platforms

- Click on Any Logo -

| #        | Item                                       | Retreat #14                                                                                                                                                                                                                                                                                                                                |
|----------|--------------------------------------------|--------------------------------------------------------------------------------------------------------------------------------------------------------------------------------------------------------------------------------------------------------------------------------------------------------------------------------------------|
| 1        | ~ Sq. Footage & # of Levels                | ~2640, 2 Floors, Large Lot                                                                                                                                                                                                                                                                                                                 |
| 2        | MAX. Sleep Number                          | 14 (max# of adults = 9)                                                                                                                                                                                                                                                                                                                    |
| 3        | # Bedrooms/Lofts                           | 4                                                                                                                                                                                                                                                                                                                                          |
| 4        | Reservations/Stays                         | Now/Now                                                                                                                                                                                                                                                                                                                                    |
| 5        | Bedroom 1 (Master)                         | Queen, Main Upper Floor, 43" Smart TV, Nightstands, Lamps, Closet, AC Mini Split                                                                                                                                                                                                                                                           |
| 6        | Bedroom 2                                  | Queen, Main Upper Floor, Lamps, Closet, Drawers in Headboard, AC Mini Split                                                                                                                                                                                                                                                                |
| 7        | Bedroom 3                                  | Queen & Full, Lower Floor, Dresser, Closet, AC Mini Split, Sitting bench                                                                                                                                                                                                                                                                   |
| 8        | Bedroom 4                                  | Bunk Bed Full/Twin, Twin Trundle bed, Dresser, Closet, Large Bean Bag chair                                                                                                                                                                                                                                                                |
| 10       | Extra Room                                 | 1. Garage Game Room with Pool Table, Couch, Dart Board, Ring Toss, and Small Table. Min-Split for AC/Heat. No Sleeping in Garage. 2. Large 2nd Family room with Kitchenet, 2nd 1/2 size Refrigerator, Wood Burning Fireplace, and TV.                                                                                                      |
| 11       | Family Area (off Kitchen)                  | 55" Smart TV, Couch, Chairs, Coffee Table, Wood Burning Fireplace, Lamp, Upper Floor, Mountain View                                                                                                                                                                                                                                        |
| 12       | Extra Bedding                              | Futon in Lower Family Room Area                                                                                                                                                                                                                                                                                                            |
| 13       | # of Full Bathrooms                        | 2                                                                                                                                                                                                                                                                                                                                          |
| 14       | Bathroom 1                                 | Upper Floor, Shower/Tub, Sink, Toilet, Door to Hallway                                                                                                                                                                                                                                                                                     |
| 15       | Bathroom 2                                 | Lower Floor, Shower, Sink, Toilet, Door to Hallway                                                                                                                                                                                                                                                                                         |
| 18       | Kitchen                                    | Refrigerator/Freezer w/Ice Maker, Gas Stove, Microwave, Sink, Dishwasher, Island on upper main level with 3 bar stools. 2nd partial kitchen also on lower level.                                                                                                                                                                           |
| 19       | Refrigerator/Freezers                      | 1 Large, 1 Med/Small                                                                                                                                                                                                                                                                                                                       |
| 20       | Fireplace or Stove                         | 2 Wood Fire Places                                                                                                                                                                                                                                                                                                                         |
| 21       | Cooling                                    | 5 mini splits, ceiling fans                                                                                                                                                                                                                                                                                                                |
| 22       | Heating                                    | Central Heat upper floor, 5 mini splits                                                                                                                                                                                                                                                                                                    |
| 23       | Inside Dining                              | 10 chairs at table & 3 stools at counter                                                                                                                                                                                                                                                                                                   |
| 24       | Outside Dining                             | Patio Furniture with seating for 10                                                                                                                                                                                                                                                                                                        |
| 25       | Washer & Dryer                             | Yes                                                                                                                                                                                                                                                                                                                                        |
| 26       | Fast Wi-Fi                                 | Yes (ATT)                                                                                                                                                                                                                                                                                                                                  |
| 27       | TV                                         | 3 Smart TV's(Streaming, Netflix, Peacock, Paramount +, Disney +, Hulu, HBO Max).                                                                                                                                                                                                                                                           |
| 28       | Indoor Games                               | Board, Card, Dice, Darts, Pool, Ring Toss                                                                                                                                                                                                                                                                                                  |
| 29       | Outdoor Games                              | Corn Hole, Throwing Axe, Horse Shoes                                                                                                                                                                                                                                                                                                       |
| 30       | Smoking or Vaping?                         | NO!                                                                                                                                                                                                                                                                                                                                        |
| 31       | Car/Truck Parking (without boat)5          | Up to 5 cars plus multiple boats. Great Parking. Best of all the Retreats.                                                                                                                                                                                                                                                                 |
| 32       | Boat or ATV Trailer Parking15              | Yes, Lots of it. Big Loop Driveway.                                                                                                                                                                                                                                                                                                        |
| 35       | Gas BBQ (Propane Provided)                 | Yes                                                                                                                                                                                                                                                                                                                                        |
| 36       | Heat Lamp (Propane Provided)               | Yes                                                                                                                                                                                                                                                                                                                                        |
| 38       | Gas Fire Pit (Propane Provided)            | Yes                                                                                                                                                                                                                                                                                                                                        |
| 42       | Trail/Path to Marina                       | Short 3-5 minute drive.                                                                                                                                                                                                                                                                                                                    |
| 43       | Lake Access/Trail                          | 10 Min or 1/2 Mile Walk                                                                                                                                                                                                                                                                                                                    |
| 46       | Boat Slip at Marina                        | Sugarloaf Marina is Seasonal, normally open from May 1 to Sept 30. Next door to R1-5, 8-10, 17. Close walk from R6, R7, R12, R15, R18, R19 Slips are \$55/night (2024).                                                                                                                                                                    |
| 40       | Boat Silp at Wainit                        | Antlers is open earlier and long and have better slips (more protected) and might be less in price. R11, and R16 should use Antlers.                                                                                                                                                                                                       |
| 47       | House Location                             | Located in a very nice part of Lakehead on Lakeview drive which tends to have some of the larger homes on larger lots than other areas. About 1/2 between the town and the Sugarloaf Retreats. Very large lot with nice mountain view.                                                                                                     |
| 48       | Distance to Lake (When Full)               | ~1/2 Mile                                                                                                                                                                                                                                                                                                                                  |
| 50       | Shaded Deck                                | Yes, Screened Upper and Lower Level                                                                                                                                                                                                                                                                                                        |
| 51       | Unshaded Deck                              | Yes, Side Deck  Yes, Approved cally Well Trained Decret COE (alue tax)                                                                                                                                                                                                                                                                     |
| 52       | Pets Allowed4                              | Yes, Approved only Well Trained Dogs4, \$95 (plus tax)  Our Woheite (70%) VIRIO (15%) Airbox (15%) A layer cost (free on our website at https://shartalelechorostroat.com/saconations/                                                                                                                                                     |
| 53       | Reservation Sites14                        | Our Website (70%), VRBO (15%), Airbnb (15%). Lower cost/fees on our website at https://shastalakeshoreretreat.com/reservations/                                                                                                                                                                                                            |
| 54       | Minimum Nights                             | 2-7 Nights depending on time of year  Voc (Most of Home)                                                                                                                                                                                                                                                                                   |
| 55       | Whole Home Auto Generator  Kids Stuff?     | Yes (Most of Home)  Port Crib High Chair Some True                                                                                                                                                                                                                                                                                         |
| 56<br>57 | Other (things not mentioned)               | Port Crib, High Chair, Some Toys  Two very spacious common areas. One upstairs and one down. Perfect for adults upstairs and younger group down. Looped paved driveway is about 1/4 mile in length around open area (could be area for wedding). Fully screened upper deck (bugs). Coffee Bar with Ninja Coffee maker(K-cup & drip coffee) |
| 58       | Stairs/Steps20                             | None required to lower level or but two to upper level and then stairs between inside.                                                                                                                                                                                                                                                     |
| 59       | 2025 Pricing12                             | \$199 to \$612 Per Night                                                                                                                                                                                                                                                                                                                   |
| 60       | Fire Safety                                | Fire Extinguishers on each floor, CO2 Detectors on Each Floor, Smoke Detectors in Bedrooms and Hallways                                                                                                                                                                                                                                    |
| - 00     | rife Safety                                | Linens, Bedding, Pillows, Towels, Laundry Soap, Dish Soap, Ice Maker, Coffee Maker (R4, R8, R14 has Keurig, bring your favorite cups), Coffee filters, Toaster, Pots/Pans, Plates, Bowls,                                                                                                                                                  |
| 61       | Other                                      | Glasses, Wine Glasses, Utensils, Board Games, Card Games, Dice, Corn Hole, Horse Shoes, Salt, Pepper, Some seasonings, Paper Towels*, Toilet Paper*, Air Freshener and Propane*.  *Limited Qty, see welcome book for details.                                                                                                              |
| 1 RR-RAG | froom 2 IV-Lakeview 3 Stairs-Must take sta | airs to access. 4. Dogs must be well trained, no medical issues, not left alone in house unless in crate and never on furniture or beds. \$95 fee per pet. 5. If you have a boat/trailer/RV it you will be able                                                                                                                            |