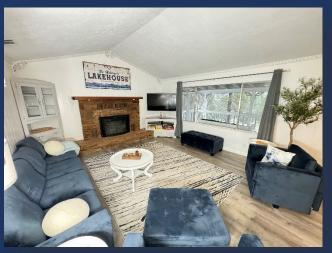

- ♦ Upper Main Room/Kitchen
  - Spacious Entertaining Area.
  - Kitchen with Island & Bar Stools
  - 10 Person Dining Room Table
  - Wood Fireplace, Ceiling Fans, 55" Smart HDTV
  - Expansive Windows overlooking the upper Deck and Spacious Yard
  - Laundry Room with Freezer off Kitchen

- ♦ 2<sup>nd</sup> Entertaining Area on Lower Floor
  - Spacious Entertaining Area
  - Storage Cabinets & Sink
  - 55" Smart DHTV
  - Wood Fireplace
  - Windows Looking out at Lower Patio & Grounds

- ♦ Master Bedroom #1
  - Upper Floor
  - Queen bed, Nightstands, 43" HDTV, Closet
  - Mini-Spilt & Ceiling Fan