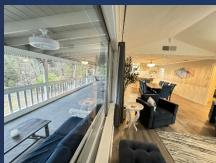

- ♦ 2<sup>nd</sup> Entertaining Area on Lower Floor
  - Spacious Entertaining Area
  - Storage Cabinets & Sink
  - 55" Smart DHTV
  - Wood Fireplace
  - Windows Looking out at Lower Patio & Grounds

- ♦ Master Bedroom #1
  - Upper Floor
  - Queen bed, Nightstands, 43" HDTV, Closet
  - Mini-Spilt & Ceiling Fan

- Pool Table
- Ping Pong
- Corn Hole & More

- Great Views of the Expansive Grounds & Mountains
- Two Patio Tables and Seating for 10 (not in photo yet)
- Gas Fire Pit, Heat Lamp, and Gas BBQ (not in photo yet)