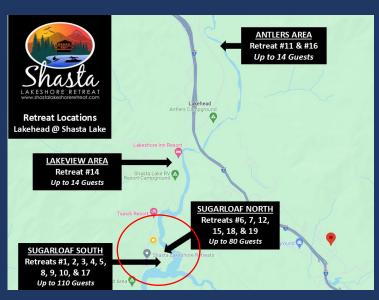

vel Screened Deck
  - Outdoor Seating & Ceiling Fans









- ♦ Guest Bedroom #3
  - Lower Floor
  - Queen & Full Bed, Dresser, Closet
  - Min-Split, Bench
- ♦ Guest bedroom #4
  - Lower Level
  - Bunk Bed with Twin over Full
  - Twin Trundle Bed
  - Dresser, Closet, Large Bean Bag Chair
- ♦ Bathroom #2
  - Lower Level
  - Shower, Sink, Toilet
  - Door to Common Hallway



- Pool Table
- Ping Pong
- Corn Hole & More









- Great Views of the Expansive Grounds & Mountains
- Two Patio Tables and Seating for 10 (not in photo yet)
- Gas Fire Pit, Heat Lamp, and Gas BBQ (not in photo yet)









- ♦ Large 1 Acre+ Lot
  - Large Paved Loop Driveway Great for Boats and Cars
  - Potential Wedding Venue
  - ½ Mile to Lake











## LAKESHORE RETREAT



Shasta Area Information



















## Reservations Available on All Three Platforms







- Click on Any Logo -



| #        | Item                                       | Retreat #14                                                                                                                                                                                                                                                                                                                                |
|----------|--------------------------------------------|-----------------------------------------------------------------------------------------------------------------------------------------------------------------------------------------------------------------------------------------------------------------------