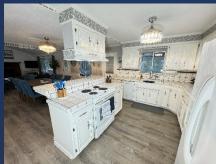

- ♦ Upper Main Room/Kitchen
  - Spacious Entertaining Area.
  - Kitchen with Island & Bar Stools
  - 10 Person Dining Room Table
  - Wood Fireplace, Ceiling Fans, 55" Smart HDTV
  - Expansive Windows overlooking the upper Deck and Spacious Yard
  - Laundry Room with Freezer off Kitchen

## Reservations Available on All Three Platforms

- Click on Any Logo -

| #        | Item                                       | Retreat #14                                                                                                                                                                                                                                                                                                                                |
|----------|--------------------------------------------|--------------------------------------------------------------------------------------------------------------------------------------------------------------------------------------------------------------------------------------------------------------------------------------------------------------------------------------------|
| 1        | ~ Sq. Footage & # of Levels                | ~2640, 2 Floors, Large Lot                                                                                                                                                                                                                                                                                                                 |
| 2        | MAX. Sleep Number                          | 14 (max# of adults = 9)                                                                                                                                                                                                                                                                                                                    |
| 3        | # Bedrooms/Lofts                           | 4                                                                                                                                                                                                                                                                                                                                          |
| 4        | Reservations/Stays                         | Now/Now                                                                                                                                                                                                                                                                                                                                    |
| 5        | Bedroom 1 (Master)                         | Queen, Main Upper Floor, 43" Smart TV, Nightstands, Lamps, Closet, AC Mini Split                                                                                                                                                                                                                                                           |
| 6        | Bedroom 2                                  | Queen, Main Upper Floor, Lamps, Closet, Drawers in Headboard, AC Mini Split                                                                                                                                                                                                                                                                |
| 7        | Bedroom 3                                  | Queen & Full, Lower Floor, Dresser, Closet, AC Mini Split, Sitting bench                                                                                                                                                                                                                                                                   |
| 8        | Bedroom 4                                  | Bunk Bed Full/Twin, Twin Trundle bed, Dresser, Closet, Large Bean Bag chair                                                                                                                                                                                                                                                                |
| 10       | Extra Room                                 | 1. Garage Game Room with Pool Table, Couch, Dart Board, Ring Toss, and Small Table. Min-Split for AC/Heat. No Sleeping in Garage. 2. Large 2nd Family room with Kitchenet, 2nd 1/2 size Refrigerator, Wood Burning Fireplace, and TV.                                                                                                      |
| 11       | Family Area (off Kitchen)                  | 55" Smart TV, Couch, Chairs, Coffee Table, Wood Burning Fireplace, Lamp, Upper Floor, Mountain View                                                                                                                                                                                                                                        |
| 12       | Extra Bedding                              | Futon in Lower Family Room Area                                                                                                                                                                                                                                                                                                            |
| 13       | # of Full Bathrooms                        | 2                                                                                                                                                                                                                                                                                                                                          |
| 14       | Bathroom 1                                 | Upper Floor, Shower/Tub, Sink, Toilet, Door to Hallway                                                                                                                                                                                                                                                                                     |
| 15       | Bathroom 2                                 | Lower Floor, Shower, Sink, Toilet, Door to Hallway                                                                                                                                                                                                                                                                                         |
| 18       | Kitchen                                    | Refrigerator/Freezer w/Ice Maker, Gas Stove, Microwave, Sink, Dishwasher, Island on upper main level with 3 bar stools. 2nd partial kitchen also on lower level.                                                                                                                                                                           |
| 19       | Refrigerator/Freezers                      | 1 Large, 1 Med/Small                                                                                                                                                                                                                                                                                                                       |
| 20       | Fireplace or Stove                         | 2 Wood Fire Places                                                                                                                                                                                                                                                                                                                         |
| 21       | Cooling                                    | 5 mini splits, ceiling fans                                                                                                                                                                                                                                                                                                                |
| 22       | Heating                                    | Central Heat upper floor, 5 mini splits                                                                                                                                                                                                                                                                                                    |
| 23       | Inside Dining                              | 10 chairs at table & 3 stools at counter                                                                                                                                                                                                                                                                                                   |
| 24       | Outside Dining                             | Patio Furniture with seating for 10                                                                                                                                                                                                                                                                                                        |
| 25       | Washer & Dryer                             | Yes                                                                                                                                                                                                                                                                                                                                        |
| 26       | Fast Wi-Fi                                 | Yes (ATT)                                                                                                                                                                                                                                                                                                                                  |
| 27       | TV                                         | 3 Smart TV's(Streaming, Netflix, Peacock, Paramount +, Disney +, Hulu, HBO Max).                                                                                                                                                                                                                                                           |
| 28       | Indoor Games                               | Board, Card, Dice, Darts, Pool, Ring Toss                                                                                                                                                                                                                                                                                                  |
| 29       | Outdoor Games                              | Corn Hole, Throwing Axe, Horse Shoes                                                                                                                                                                                                                                                                                                       |
| 30       | Smoking or Vaping?                         | NO!                                                                                                                                                                                                                                                                                                                                        |
| 31       | Car/Truck Parking (without boat)5          | Up to 5 cars plus multiple boats. Great Parking. Best of all the Retreats.                                                                                                                                                                                                                                                                 |
| 32       | Boat or ATV Trailer Parking15              | Yes, Lots of it. Big Loop Driveway.                                                                                                                                                                                                                                                                                                        |
| 35       | Gas BBQ (Propane Provided)                 | Yes                                                                                                                                                                                                                                                                                                                                        |
| 36       | Heat Lamp (Propane Provided)               | Yes                                                                                                                                                                                                                                                                                                                                        |
| 38       | Gas Fire Pit (Propane Provided)            | Yes                                                                                                                                                                                                                                                                                                                                        |
| 42       | Trail/Path to Marina                       | Short 3-5 minute drive.                                                                                                                                                                                                                                                                                                                    |
| 43       | Lake Access/Trail                          | 10 Min or 1/2 Mile Walk                                                                                                                                                                                                                                                                                                                    |
| 46       | Boat Slip at Marina                        | Sugarloaf Marina is Seasonal, normally open from May 1 to Sept 30. Next door to R1-5, 8-10, 17. Close walk from R6, R7, R12, R15, R18, R19 Slips are \$55/night (2024).                                                                                                                                                                    |
| 40       | Boat Silp at Wainit                        | Antlers is open earlier and long and have better slips (more protected) and might be less in price. R11, and R16 should use Antlers.                                                                                                                                                                                                       |
| 47       | House Location                             | Located in a very nice part of Lakehead on Lakeview drive which tends to have some of the larger homes on larger lots than other areas. About 1/2 between the town and the Sugarloaf Retreats. Very large lot with nice mountain view.                                                                                                     |
| 48       | Distance to Lake (When Full)               | ~1/2 Mile                                                                                                                                                                                                                                                                                                                                  |
| 50       | Shaded Deck                                | Yes, Screened Upper and Lower Level                                                                                                                                                                                                                                                                                                        |
| 51       | Unshaded Deck                              | Yes, Side Deck  Yes, Approved cally Well Trained Decret COE (alue tax)                                                                                                                                                                                                                                                                     |
| 52       | Pets Allowed4                              | Yes, Approved only Well Trained Dogs4, \$95 (plus tax)  Our Woheite (70%) VIRIO (15%) Airbox (15%) A layer cost (free on our website at https://shartalelechorostroat.com/saconations/                                                                                                                                                     |
| 53       | Reservation Sites14                        | Our Website (70%), VRBO (15%), Airbnb (15%). Lower cost/fees on our website at https://shastalakeshoreretreat.com/reservations/                                                                                                                                                                                                            |
| 54       | Minimum Nights                             | 2-7 Nights depending on time of year  Voc (Most of Home)                                                                                                                                                                                                                                                                                   |
| 55       | Whole Home Auto Generator  Kids Stuff?     | Yes (Most of Home)  Port Crib High Chair Some True                                                                                                                                                                                                                                                                                         |
| 56<br>57 | Other (things not mentioned)               | Port Crib, High Chair, Some Toys  Two very spacious common areas. One upstairs and one down. Perfect for adults upstairs and younger group down. Looped paved driveway is about 1/4 mile in length around open area (could be area for wedding). Fully screened upper deck (bugs). Coffee Bar with Ninja Coffee maker(K-cup & drip coffee) |
| 58       | Stairs/Steps20                             | None required to lower level or but two to upper level and then stairs between inside.                                                                                                                                                                                                                                                     |
| 59       | 2025 Pricing12                             | \$199 to \$612 Per Night                                                                                                                                                                                                                                                                                                                   |
| 60       | Fire Safety                                | Fire Extinguishers on each floor, CO2 Detectors on Each Floor, Smoke Detectors in Bedrooms and Hallways                                                                                                                                                                                                                                    |
| - 00     | rife Safety                                | Linens, Bedding, Pillows, Towels, Laundry Soap, Dish Soap, Ice Maker, Coffee Maker (R4, R8, R14 has Keurig, bring your favorite cups), Coffee filters, Toaster, Pots/Pans, Plates, Bowls,                                                                                                                                                  |
| 61       | Other                                      | Glasses, Wine Glasses, Utensils, Board Games, Card Games, Dice, Corn Hole, Horse Shoes, Salt, Pepper, Some seasonings, Paper Towels*, Toilet Paper*, Air Freshener and Propane*.  *Limited Qty, see welcome book for details.                                                                                                              |
| 1 RR-RAG | froom 2 IV-Lakeview 3 Stairs-Must take sta | airs to access. 4. Dogs must be well trained, no medical issues, not left alone in house unless in crate and never on furniture or beds. \$95 fee per pet. 5. If you have a boat/trailer/RV it you will be able                                                                                                                            |