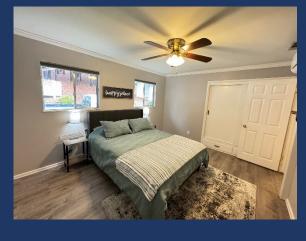

- ♦ 2<sup>nd</sup> Entertaining Area on Lower Floor
  - Spacious Entertaining Area
  - Storage Cabinets & Sink
  - 55" Smart DHTV
  - Wood Fireplace
  - Windows Looking out at Lower Patio & Grounds

- ♦ Master Bedroom #1
  - Upper Floor
  - Queen bed, Nightstands, 43" HDTV, Closet
  - Mini-Spilt & Ceiling Fan

- Upper Floor
- Tub/Shower combo, Sink, Toilet
- Door to Common Hallway

- Upper Floor
- Queen bed, Nightstands, Lamps
- Mini-Spilt, Closet
- ♦ Upper-Level Screened Deck
  - Outdoor Seating & Ceiling Fans