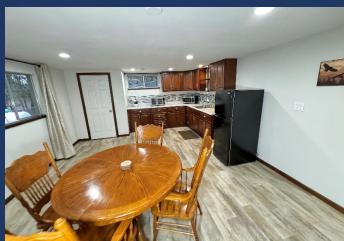

- ♦ Upper Main Room/Kitchen
  - Spacious Entertaining Area.
  - Kitchen with Island & Bar Stools
  - 10 Person Dining Room Table
  - Wood Fireplace, Ceiling Fans, 55" Smart HDTV
  - Expansive Windows overlooking the upper Deck and Spacious Yard
  - Laundry Room with Freezer off Kitchen

## Reservations Available on All Three Platforms

- Click on Any Logo -

| #        | Item                                       | Retreat #14                                                                                                                                                                                                                                                                                                                                |
|----------|--------------------------------------------|--------------------------------------------------------------------------------------------------------------------------------------------------------------------------------------------------------------------------------------------------------------------------------------------------------------------------------------------|
| 1        | ~ Sq. Footage & # of Levels                | ~2640, 2 Floors, Large Lot                                                                                                                                                                                                                                                                                                                 |
| 2        | MAX. Sleep Number                          | 14 (max# of adults = 9)                                                                                                                                                                                                                                                                                                                    |
| 3        | # Bedrooms/Lofts                           | 4                                                                                                                                                                                                                                                                                                                                          |
| 4        | Reservations/Stays                         | Now/Now                                                                                                                                                                                                                                                                                                                                    |
| 5        | Bedroom 1 (Master)                         | Queen, Main Upper Floor, 43" Smart TV, Nightstands, Lamps, Closet, AC Mini Split                                                                                                                                                                                                                                                           |
| 6        | Bedroom 2                                  | Queen, Main Upper Floor, Lamps, Closet, Drawers in Headboard, AC Mini Split                                                                                                                                                                                                                                                                |
| 7        | Bedroom 3                                  | Queen & Full, Lower Floor, Dresser, Closet, AC Mini Split, Sitting bench                                                                                                                                                                                                                                                                   |
| 8        | Bedroom 4                                  | Bunk Bed Full/Twin, Twin Trundle bed, Dresser, Closet, Large Bean Bag chair                                                                                                                                                                                                                                                                |
| 10       | Extra Room                                 | 1. Garage Game Room with Pool Table, Couch, Dart Board, Ring Toss, and Small Table. Min-Split for AC/Heat. No Sleeping in Garage. 2. Large 2nd Family room with Kitchenet, 2nd 1/2 size Refrigerator, Wood Burning Fireplace, and TV.                                                                                                      |
| 11       | Family Area (off Kitchen)                  | 55" Smart TV, Couch, Chairs, Coffee Table, Wood Burning Fireplace, Lamp, Upper Floor, Mountain View                                                                                                                                                                                                                                        |
| 12       | Extra Bedding                              | Futon in Lower Family Room Area                                                                                                                                                                                                                                                                                                            |
| 13       | # of Full Bathrooms                        | 2                                                                                                                                                                                                                                                                                                                                          |
| 14       | Bathroom 1                                 | Upper Floor, Shower/Tub, Sink, Toilet, Door to Hallway                                                                                                                                                                                                                                                                                     |
| 15       | Bathroom 2                                 | Lower Floor, Shower, Sink, Toilet, Door to Hallway                                                                                                                                                                                                                                                                                         |
| 18       | Kitchen                                    | Refrigerator/Freezer w/Ice Maker, Gas Stove, Microwave, Sink, Dishwasher, Island on upper main level with 3 bar stools. 2nd partial kitchen also on lower level.                                                                                                                                                                           |
| 19       | Refrigerator/Freezers                      | 1 Large, 1 Med/Small                                                                                                                                                                                                                                                                                                                       |
| 20       | Fireplace or Stove                         | 2 Wood Fire Places                                                                                                                                                                                                                                                                                                                         |
| 21       | Cooling                                    | 5 mini splits, ceiling fans                                                                                                                                                                                                                                                                                                                |
| 22       | Heating                                    | Central Heat upper floor, 5 mini splits                                                                                                                                                                                                                                                                                                    |
| 23       | Inside Dining                              | 10 chairs at table & 3 stools at counter                                                                                                                                                                                                                                                                                                   |
| 24       | Outside Dining                             | Patio Furniture with seating for 10                                                                                                                                                                                                                                                                                                        |
| 25       | Washer & Dryer                             | Yes                                                                                                                                                                                                                                                                                                                                        |
| 26       | Fast Wi-Fi                                 | Yes (ATT)                                                                                                                                                                                                                                                                                                                                  |
| 27       | TV                                         | 3 Smart TV's(Streaming, Netflix, Peacock, Paramount +, Disney +, Hulu, HBO Max).                                                                                                                                                                                                                                                           |
| 28       | Indoor Games                               | Board, Card, Dice, Darts, Pool, Ring Toss                                                                                                                                                                                                                                                                                                  |
| 29       | Outdoor Games                              | Corn Hole, Throwing Axe, Horse Shoes                                                                                                                                                                                                                                                                                                       |
| 30       | Smoking or Vaping?                         | NO!                                                                                                                                                                                                                                                                                                                                        |
| 31       | Car/Truck Parking (without boat)5          | Up to 5 cars plus multiple boats. Great Parking. Best of all the Retreats.                                                                                                                                                                                                                                                                 |
| 32       | Boat or ATV Trailer Parking15              | Yes, Lots of it. Big Loop Driveway.                                                                                                                                                                                                                                                                                                        |
| 35       | Gas BBQ (Propane Provided)                 | Yes                                                                                                                                                                                                                                                                                                                                        |
| 36       | Heat Lamp (Propane Provided)               | Yes                                                                                                                                                                                                                                                                                                                                        |
| 38       | Gas Fire Pit (Propane Provided)            | Yes                                                                                                                                                                                                                                                                                                                                        |
| 42       | Trail/Path to Marina                       | Short 3-5 minute drive.                                                                                                                                                                                                                                                                                                                    |
| 43       | Lake Access/Trail                          | 10 Min or 1/2 Mile Walk                                                                                                                                                                                                                                                                                                                    |
| 46       | Boat Slip at Marina                        | Sugarloaf Marina is Seasonal, normally open from May 1 to Sept 30. Next door to R1-5, 8-10, 17. Close walk from R6, R7, R12, R15, R18, R19 Slips are \$55/night (2024).                                                                                                                                                                    |
| 40       | Boat Silp at Wainit                        | Antlers is open earlier and long and have better slips (more protected) and might be less in price. R11, and R16 should use Antlers.                                                                                                                                                                                                       |
| 47       | House Location                             | Located in a very nice part of Lakehead on Lakeview drive which tends to have some of the larger homes on larger lots than other areas. About 1/2 between the town and the Sugarloaf Retreats. Very large lot with nice mountain view.                                                                                                     |
| 48       | Distance to Lake (When Full)               | ~1/2 Mile                                                                                                                                                                                                                                                                                                                                  |
| 50       | Shaded Deck                                | Yes, Screened Upper and Lower Level                                                                                                                                                                                                                                                                                                        |
| 51       | Unshaded Deck                              | Yes, Side Deck  Yes, Approved cally Well Trained Decret COE (alue tax)                                                                                                                                                                                                                                                                     |
| 52       | Pets Allowed4                              | Yes, Approved only Well Trained Dogs4, \$95 (plus tax)  Our Woheite (70%) VIRIO (15%) Airbox (15%) A layer cost (free on our website at https://shartalelechorostroat.com/saconations/                                                                                                                                                     |
| 53       | Reservation Sites14                        | Our Website (70%), VRBO (15%), Airbnb (15%). Lower cost/fees on our website at https://shastalakeshoreretreat.com/reservations/                                                                                                                                                                                                            |
| 54       | Minimum Nights                             | 2-7 Nights depending on time of year  Voc (Most of Home)                                                                                                                                                                                                                                                                                   |
| 55       | Whole Home Auto Generator  Kids Stuff?     | Yes (Most of Home)  Port Crib High Chair Some True                                                                                                                                                                                                                                                                                         |
| 56<br>57 | Other (things not mentioned)               | Port Crib, High Chair, Some Toys  Two very spacious common areas. One upstairs and one down. Perfect for adults upstairs and younger group down. Looped paved driveway is about 1/4 mile in length around open area (could be area for wedding). Fully screened upper deck (bugs). Coffee Bar with Ninja Coffee maker(K-cup & drip coffee) |
| 58       | Stairs/Steps20                             | None required to lower level or but two to upper level and then stairs between inside.                                                                                                                                                                                                                                                     |
| 59       | 2025 Pricing12                             | \$199 to \$612 Per Night                                                                                                                                                                                                                                                                                                                   |
| 60       | Fire Safety                                | Fire Extinguishers on each floor, CO2 Detectors on Each Floor, Smoke Detectors in Bedrooms and Hallways                                                                                                                                                                                                                                    |
| - 00     | rife Safety                                | Linens, Bedding, Pillows, Towels, Laundry Soap, Dish Soap, Ice Maker, Coffee Maker (R4, R8, R14 has Keurig, bring your favorite cups), Coffee filters, Toaster, Pots/Pans, Plates, Bowls,                                                                                                                                                  |
| 61       | Other                                      | Glasses, Wine Glasses, Utensils, Board Games, Card Games, Dice, Corn Hole, Horse Shoes, Salt, Pepper, Some seasonings, Paper Towels*, Toilet Paper*, Air Freshener and Propane*.  *Limited Qty, see welcome book for details.                                                                                                              |
| 1 RR-RAG | froom 2 IV-Lakeview 3 Stairs-Must take sta | airs to access. 4. Dogs must be well trained, no medical issues, not left alone in house unless in crate and never on furniture or beds. \$95 fee per pet. 5. If you have a boat/trailer/RV it you will be able                                                                                                                            |