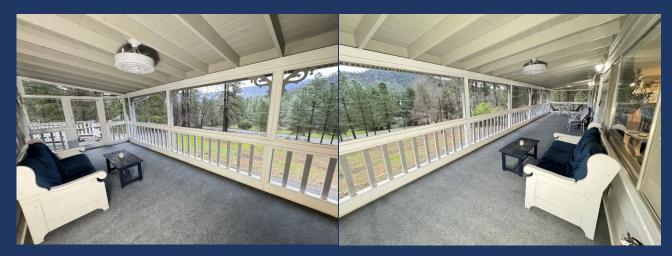

- Upper Floor
- Tub/Shower combo, Sink, Toilet
- Door to Common Hallway

- Upper Floor
- Queen bed, Nightstands, Lamps
- Mini-Spilt, Closet
- ♦ Upper-Level Screened Deck
  - Outdoor Seating & Ceiling Fans