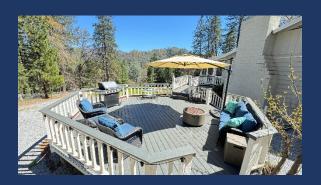

- Pool Table
- Ping Pong
- Corn Hole & More

- Great Views of the Expansive Grounds & Mountains
- Two Patio Tables and Seating for 10 (not in photo yet)
- Gas Fire Pit, Heat Lamp, and Gas BBQ (not in photo yet)

- ♦ Large 1 Acre+ Lot
  - Large Paved Loop Driveway Great for Boats and Cars
  - Potential Wedding Venue
  - ½ Mile to Lake