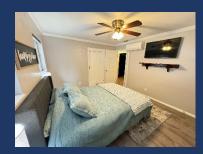

- ♦ 2<sup>nd</sup> Entertaining Area on Lower Floor
  - Spacious Entertaining Area
  - Storage Cabinets & Sink
  - 55" Smart DHTV
  - Wood Fireplace
  - Windows Looking out at Lower Patio & Grounds

- ♦ Master Bedroom #1
  - Upper Floor
  - Queen bed, Nightstands, 43" HDTV, Closet
  - Mini-Spilt & Ceiling Fan

- Upper Floor
- Tub/Shower combo, Sink, Toilet
- Door to Common Hallway

- Upper Floor
- Queen bed, Nightstands, Lamps
- Mini-Spilt, Closet
- ♦ Upper-Level Screened Deck
  - Outdoor Seating & Ceiling Fans