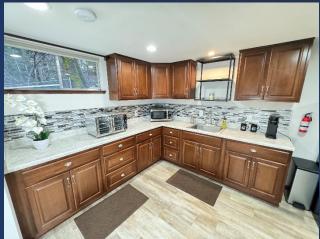

- ♦ Upper Main Room/Kitchen
  - Spacious Entertaining Area.
  - Kitchen with Island & Bar Stools
  - 10 Person Dining Room Table
  - Wood Fireplace, Ceiling Fans, 55" Smart HDTV
  - Expansive Windows overlooking the upper Deck and Spacious Yard
  - Laundry Room with Freezer off Kitchen

## Reservations Available on All Three Platforms

- Click on Any Logo -

| #        | Item                                       | Retreat #14                                                                                                                                                                                                                                                                                                                                |
|----------|--------------------------------------------|--------------------------------------------------------------------------------------------------------------------------------------------------------------------------------------------------------------------------------------------------------------------------------------------------------------------------------------------|
| 1        | ~ Sq. Footage & # of Levels                | ~2640, 2 Floors, Large Lot                                                                                                                                                                                                                                                                                                                 |
| 2        | MAX. Sleep Number                          | 14 (max# of adults = 9)                                                                                                                                                                                                                                                                                                                    |
| 3        | # Bedrooms/Lofts                           | 4                                                                                                                                                                                                                                                                                                                                          |
| 4        | Reservations/Stays                         | Now/Now                                                                                                                                                                                                                                                                                                                                    |
| 5        | Bedroom 1 (Master)                         | Queen, Main Upper Floor, 43" Smart TV, Nightstands, Lamps, Closet, AC Mini Split                                                                                                                                                                                                                                                           |
| 6        | Bedroom 2                                  | Queen, Main Upper Floor, Lamps, Closet, Drawers in Headboard, AC Mini Split                                                                                                                                                                                                                                                                |
| 7        | Bedroom 3                                  | Queen & Full, Lower Floor, Dresser, Closet, AC Mini Split, Sitting bench                                                                                                                                                                                                                                                                   |
| 8        | Bedroom 4                                  | Bunk Bed Full/Twin, Twin Trundle bed, Dresser, Closet, Large Bean Bag chair                                                                                                                                                                                                                                                                |
| 10       | Extra Room                                 | 1. Garage Game Room with Pool Table, Couch, Dart Board, Ring Toss, and Small Table. Min-Split for AC/Heat. No Sleeping in Garage. 2. Large 2nd Family room with Kitchenet, 2nd 1/2 size Refrigerator, Wood Burning Fireplace, and TV.                                                                                                      |
| 11       | Family Area (off Kitchen)                  | 55" Smart TV, Couch, Chairs, Coffee Table, Wood Burning Fireplace, Lamp, Upper Floor, Mountain View                                                                                                                                                                                                                                        |
| 12       | Extra Bedding                              | Futon in Lower Family Room Area                                                                                                                                                                                                                                                                                                            |
| 13       | # of Full Bathrooms                        | 2                                                                                                                                                                                                                                                                                                                                          |
| 14       | Bathroom 1                                 | Upper Floor, Shower/Tub, Sink, Toilet, Door to Hallway                                                                                                                                                                                                                                                                                     |
| 15       | Bathroom 2                                 | Lower Floor, Shower, Sink, Toilet, Door to Hallway                                                                                                                                                                                                                                                                                         |
| 18       | Kitchen                                    | Refrigerator/Freezer w/Ice Maker, Gas Stove, Microwave, Sink, Dishwasher, Island on upper main level with 3 bar stools. 2nd partial kitchen also on lower level.                                                                                                                                                                           |
| 19       | Refrigerator/Freezers                      | 1 Large, 1 Med/Small                                                                                                                                                                                                                                                                                                                       |
| 20       | Fireplace or Stove                         | 2 Wood Fire Places                                                                                                                                                                                                                                                                                                                         |
| 21       | Cooling                                    | 5 mini splits, ceiling fans                                                                                                                                                                                                                                                                                                                |
| 22       | Heating                                    | Central Heat upper floor, 5 mini splits                                                                                                                                                                                                                                                                                                    |
| 23       | Inside Dining                              | 10 chairs at table & 3 stools at counter                                                                                                                                                                                                                                                                                                   |
| 24       | Outside Dining                             | Patio Furniture with seating for 10                                                                                                                                                                                                                                                                                                        |
| 25       | Washer & Dryer                             | Yes                                                                                                                                                                                                                                                                                                                                        |
| 26       | Fast Wi-Fi                                 | Yes (ATT)                                                                                                                                                                                                                                                                                                                                  |
| 27       | TV                                         | 3 Smart TV's(Streaming, Netflix, Peacock, Paramount +, Disney +, Hulu, HBO Max).                                                                                                                                                                                                                                                           |
| 28       | Indoor Games                               | Board, Card, Dice, Darts, Pool, Ring Toss                                                                                                                                                                                                                                                                                                  |
| 29       | Outdoor Games                              | Corn Hole, Throwing Axe, Horse Shoes                                                                                                                                                                                                                                                                                                       |
| 30       | Smoking or Vaping?                         | NO!                                                                                                                                                                                                                                                                                                                                        |
| 31       | Car/Truck Parking (without boat)5          | Up to 5 cars plus multiple boats. Great Parking. Best of all the Retreats.                                                                                                                                                                                                                                                                 |
| 32       | Boat or ATV Trailer Parking15              | Yes, Lots of it. Big Loop Driveway.                                                                                                                                                                                                                                                                                                        |
| 35       | Gas BBQ (Propane Provided)                 | Yes                                                                                                                                                                                                                                                                                                                                        |
| 36       | Heat Lamp (Propane Provided)               | Yes                                                                                                                                                                                                                                                                                                                                        |
| 38       | Gas Fire Pit (Propane Provided)            | Yes                                                                                                                                                                                                                                                                                                                                        |
| 42       | Trail/Path to Marina                       | Short 3-5 minute drive.                                                                                                                                                                                                                                                                                                                    |
| 43       | Lake Access/Trail                          | 10 Min or 1/2 Mile Walk                                                                                                                                                                                                                                                                                                                    |
| 46       | Boat Slip at Marina                        | Sugarloaf Marina is Seasonal, normally open from May 1 to Sept 30. Next door to R1-5, 8-10, 17. Close walk from R6, R7, R12, R15, R18, R19 Slips are \$55/night (2024).                                                                                                                                                                    |
| 40       | Boat Silp at Wainit                        | Antlers is open earlier and long and have better slips (more protected) and might be less in price. R11, and R16 should use Antlers.                                                                                                                                                                                                       |
| 47       | House Location                             | Located in a very nice part of Lakehead on Lakeview drive which tends to have some of the larger homes on larger lots than other areas. About 1/2 between the town and the Sugarloaf Retreats. Very large lot with nice mountain view.                                                                                                     |
| 48       | Distance to Lake (When Full)               | ~1/2 Mile                                                                                                                                                                                                                                                                                                                                  |
| 50       | Shaded Deck                                | Yes, Screened Upper and Lower Level                                                                                                                                                                                                                                                                                                        |
| 51       | Unshaded Deck                              | Yes, Side Deck  Yes, Approved cally Well Trained Decret COE (alue tax)                                                                                                                                                                                                                                                                     |
| 52       | Pets Allowed4                              | Yes, Approved only Well Trained Dogs4, \$95 (plus tax)  Our Woheite (70%) VIRIO (15%) Airbox (15%) A layer cost (free on our website at https://shartalelechorostroat.com/saconations/                                                                                                                                                     |
| 53       | Reservation Sites14                        | Our Website (70%), VRBO (15%), Airbnb (15%). Lower cost/fees on our website at https://shastalakeshoreretreat.com/reservations/                                                                                                                                                                                                            |
| 54       | Minimum Nights                             | 2-7 Nights depending on time of year  Voc (Most of Home)                                                                                                                                                                                                                                                                                   |
| 55       | Whole Home Auto Generator  Kids Stuff?     | Yes (Most of Home)  Port Crib High Chair Some True                                                                                                                                                                                                                                                                                         |
| 56<br>57 | Other (things not mentioned)               | Port Crib, High Chair, Some Toys  Two very spacious common areas. One upstairs and one down. Perfect for adults upstairs and younger group down. Looped paved driveway is about 1/4 mile in length around open area (could be area for wedding). Fully screened upper deck (bugs). Coffee Bar with Ninja Coffee maker(K-cup & drip coffee) |
| 58       | Stairs/Steps20                             | None required to lower level or but two to upper level and then stairs between inside.                                                                                                                                                                                                                                                     |
| 59       | 2025 Pricing12                             | \$199 to \$612 Per Night                                                                                                                                                                                                                                                                                                                   |
| 60       | Fire Safety                                | Fire Extinguishers on each floor, CO2 Detectors on Each Floor, Smoke Detectors in Bedrooms and Hallways                                                                                                                                                                                                                                    |
| - 00     | rife Safety                                | Linens, Bedding, Pillows, Towels, Laundry Soap, Dish Soap, Ice Maker, Coffee Maker (R4, R8, R14 has Keurig, bring your favorite cups), Coffee filters, Toaster, Pots/Pans, Plates, Bowls,                                                                                                                                                  |
| 61       | Other                                      | Glasses, Wine Glasses, Utensils, Board Games, Card Games, Dice, Corn Hole, Horse Shoes, Salt, Pepper, Some seasonings, Paper Towels*, Toilet Paper*, Air Freshener and Propane*.  *Limited Qty, see welcome book for details.                                                                                                              |
| 1 RR-RAG | froom 2 IV-Lakeview 3 Stairs-Must take sta | airs to access. 4. Dogs must be well trained, no medical issues, not left alone in house unless in crate and never on furniture or beds. \$95 fee per pet. 5. If you have a boat/trailer/RV it you will be able                                                                                                                            |