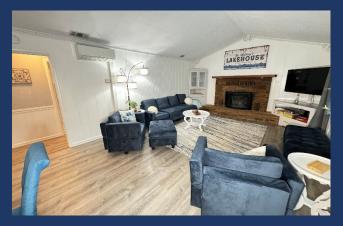

- ♦ Upper Main Room/Kitchen
  - Spacious Entertaining Area.
  - Kitchen with Island & Bar Stools
  - 10 Person Dining Room Table
  - Wood Fireplace, Ceiling Fans, 55" Smart HDTV
  - Expansive Windows overlooking the upper Deck and Spacious Yard
  - Laundry Room with Freezer off Kitchen

- ♦ 2<sup>nd</sup> Entertaining Area on Lower Floor
  - Spacious Entertaining Area
  - Storage Cabinets & Sink
  - 55" Smart DHTV
  - Wood Fireplace
  - Windows Looking out at Lower Patio & Grounds

- ♦ Master Bedroom #1
  - Upper Floor
  - Queen bed, Nightstands, 43" HDTV, Closet
  - Mini-Spilt & Ceiling Fan