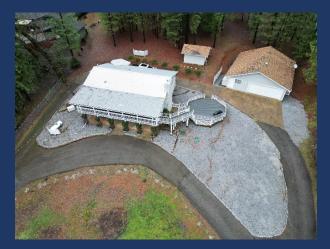

- ♦ Large 1 Acre+ Lot
  - Large Paved Loop Driveway Great for Boats and Cars
  - Potential Wedding Venue
  - ½ Mile to Lake