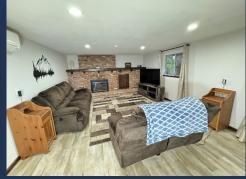

- ♦ Upper Main Room/Kitchen
  - Spacious Entertaining Area.
  - Kitchen with Island & Bar Stools
  - 10 Person Dining Room Table
  - Wood Fireplace, Ceiling Fans, 55" Smart HDTV
  - Expansive Windows overlooking the upper Deck and Spacious Yard
  - Laundry Room with Freezer off Kitchen

- ♦ 2<sup>nd</sup> Entertaining Area on Lower Floor
  - Spacious Entertaining Area
  - Storage Cabinets & Sink
  - 55" Smart DHTV
  - Wood Fireplace
  - Windows Looking out at Lower Patio & Grounds

- ♦ Master Bedroom #1
  - Upper Floor
  - Queen bed, Nightstands, 43" HDTV, Closet
  - Mini-Spilt & Ceiling Fan