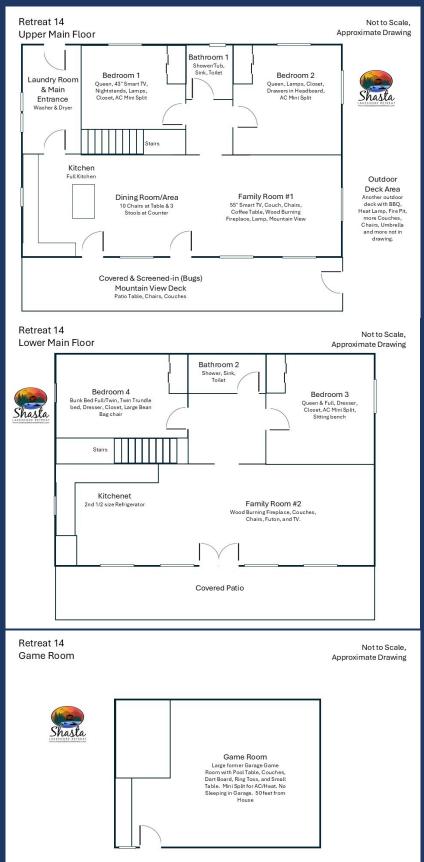

## **TOUR OF RETREAT #14**

- ♦ Expansive One+ Acres, ~2650 square feet Retreat
- ◆ Two Separate Large Entertaining/Family Areas
- ♦ 4 Bedrooms, 2 Bath
- ♦ Game Room with Pool Table, Darts, Couch, Table, & Ring Toss
- ♦ Sleeps up to 14, 9 Max Adults
- ♦ 3 Queens, 1 Full, Twin over Full Bunk Bed, Twin Trundle, Futon
- ♦ Large Paved Loop Driveway room for multiple Boats and cars
- ♦ Minimal steps, access onto Both Floors
- ♦ Multiple Large Decks including one upper Screened Deck.
- ♦ 2 Wood Burning Fireplaces
- ♦ Close to Lake, Marinas, and Boat Ramps

- ♦ Upper Main Room/Kitchen
  - Spacious Entertaining Area.
  - Kitchen with Island & Bar Stools
  - 10 Person Dining Room Table
  - Wood Fireplace, Ceiling Fans, 55" Smart HDTV
  - Expansive Windows overlooking the upper Deck and Spacious Yard
  - Laundry Room with Freezer off Kitchen

- ♦ 2<sup>nd</sup> Entertaining Area on Lower Floor
  - Spacious Entertaining Area
  - Storage Cabinets & Sink
  - 55" Smart DHTV
  - Wood Fireplace
  - Windows Looking out at Lower Patio & Grounds

- ♦ Master Bedroom #1
  - Upper Floor
  - Queen bed, Nightstands, 43" HDTV, Closet
  - Mini-Spilt & Ceiling Fan

- Upper Floor
- Tub/Shower combo, Sink, Toilet
- Door to Common Hallway

- Upper Floor
- Queen bed, Nightstands, Lamps
- Mini-Spilt, Closet
- ♦ Upper-Level Screened Deck
  - Outdoor Seating & Ceiling Fans

- ♦ Guest Bedroom #3
  - Lower Floor
  - Queen & Full Bed, Dresser, Closet
  - Min-Split, Bench
- ♦ Guest bedroom #4
  - Lower Level
  - Bunk Bed with Twin over Full
  - Twin Trundle Bed
  - Dresser, Closet, Large Bean Bag Chair
- ♦ Bathroom #2
  - Lower Level
  - Shower, Sink, Toilet
  - Door to Common Hallway

- Pool Table
- Ping Pong
- Corn Hole & More

- Great Views of the Expansive Grounds & Mountains
- Two Patio Tables and Seating for 10 (not in photo yet)
- Gas Fire Pit, Heat Lamp, and Gas BBQ (not in photo yet)