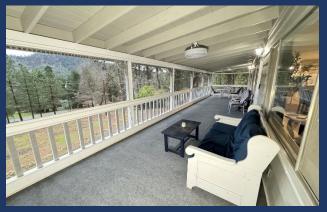

- Upper Floor
- Tub/Shower combo, Sink, Toilet
- Door to Common Hallway

- Upper Floor
- Queen bed, Nightstands, Lamps
- Mini-Spilt, Closet
- ♦ Upper-Level Screened Deck
  - Outdoor Seating & Ceiling Fans