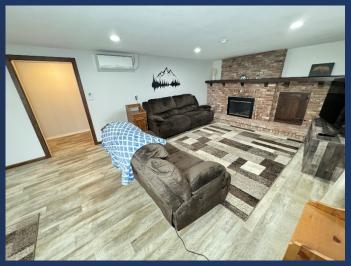

- ♦ 2<sup>nd</sup> Entertaining Area on Lower Floor
  - Spacious Entertaining Area
  - Storage Cabinets & Sink
  - 55" Smart DHTV
  - Wood Fireplace
  - Windows Looking out at Lower Patio & Grounds

- ♦ Master Bedroom #1
  - Upper Floor
  - Queen bed, Nightstands, 43" HDTV, Closet
  - Mini-Spilt & Ceiling Fan

- ♦ Upper Main Room/Kitchen
  - Spacious Entertaining Area.
  - Kitchen with Island & Bar Stools
  - 10 Person Dining Room Table
  - Wood Fireplace, Ceiling Fans, 55" Smart HDTV
  - Expansive Windows overlooking the upper Deck and Spacious Yard
  - Laundry Room with Freezer off Kitchen