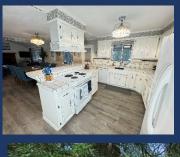

- ♦ Upper Main Room/Kitchen
  - Spacious Entertaining Area.
  - Kitchen with Island & Bar Stools
  - 10 Person Dining Room Table
  - Wood Fireplace, Ceiling Fans, 55" Smart HDTV
  - Expansive Windows overlooking the upper Deck and Spacious Yard
  - Laundry Room with Freezer off Kitchen