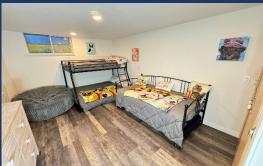

- ♦ Guest Bedroom #3
  - Lower Floor
  - Queen & Full Bed, Dresser, Closet
  - Min-Split, Bench
- ♦ Guest bedroom #4
  - Lower Level
  - Bunk Bed with Twin over Full
  - Twin Trundle Bed
  - Dresser, Closet, Large Bean Bag Chair
- ♦ Bathroom #2
  - Lower Level
  - Shower, Sink, Toilet
  - Door to Common Hallway