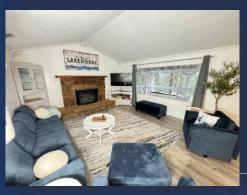

- ♦ Upper Main Room/Kitchen
  - Spacious Entertaining Area.
  - Kitchen with Island & Bar Stools
  - 10 Person Dining Room Table
  - Wood Fireplace, Ceiling Fans, 55" Smart HDTV
  - Expansive Windows overlooking the upper Deck and Spacious Yard
  - Laundry Room with Freezer off Kitchen

- ♦ 2<sup>nd</sup> Entertaining Area on Lower Floor
  - Spacious Entertaining Area
  - Storage Cabinets & Sink
  - 55" Smart DHTV
  - Wood Fireplace
  - Windows Looking out at Lower Patio & Grounds

- ♦ Master Bedroom #1
  - Upper Floor
  - Queen bed, Nightstands, 43" HDTV, Closet
  - Mini-Spilt & Ceiling Fan