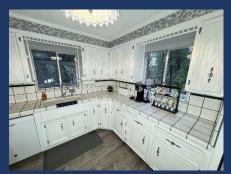

- ♦ Upper Main Room/Kitchen
  - Spacious Entertaining Area.
  - Kitchen with Island & Bar Stools
  - 10 Person Dining Room Table
  - Wood Fireplace, Ceiling Fans, 55" Smart HDTV
  - Expansive Windows overlooking the upper Deck and Spacious Yard
  - Laundry Room with Freezer off Kitchen