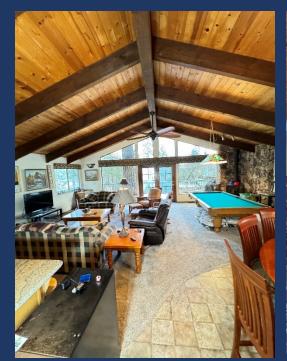

♦ Main Room/Kitchen

- Rustic Charm of a Heavy Timber Cabin with Warmth of High Wood Ceilings
- Expansive Windows
- Steps out to Deck with Patio Table, Chairs and BBQ
- Cozy Wood Burning Stove

FE IS BETTER LAKE

### Reservations Available on All Three Platforms

- Click on Any Logo -

| #  | Item                              | Retreat #15                                                                                                                                                                                                                                                                                                                                                                                                             |
|----|-----------------------------------|-------------------------------------------------------------------------------------------------------------------------------------------------------------------------------------------------------------------------------------------------------------------------------------------------------------------------------------------------------------------------------------------------------------------------|
| 1  | ~ Sq. Footage & # of Levels       | ~1800, 2 Floors, Lakeview                                                                                                                                                                                                                                                                                                                                                                                               |
| 2  | MAX. Sleep Number                 | 10 (max# of adults = 9)                                                                                                                                                                                                                                                                                                                                                                                                 |
| 3  | # Bedrooms/Lofts                  | 3                                                                                                                                                                                                                                                                                                                                                                                                                       |
| 4  | Reservations/Stays                | Now/Now                                                                                                                                                                                                                                                                                                                                                                                                                 |
| 5  | Bedroom 1 (Master)                | Queen, Dresser, Nightstands, Lamps, Ceiling Fan, Closet, Door to Master Bath, Main Upper Floor                                                                                                                                                                                                                                                                                                                          |
| 6  | Bedroom 2                         | Twin over Full Bunk Bed, plus separate Full, Chair, Closet, Ceiling Fan, Main Upper Floor                                                                                                                                                                                                                                                                                                                               |
| 7  | Bedroom 3                         | Queen, + Queen Sofa Bed, Nightstand, Chair, Closet, Ceiling Fan, Lower Level, Close to Hot Tub                                                                                                                                                                                                                                                                                                                          |
| 10 | Extra Room                        | Although not a separate room, the game room is part of the large open main area and includes a pool table.                                                                                                                                                                                                                                                                                                              |
| 11 | Family Area (off Kitchen)         | 50" HDTV, Seating for 8+ around TV, plus Dining Area + Kitchen Island. Pool Table. High wood ceilings. Great lake views.                                                                                                                                                                                                                                                                                                |
| 13 | # of Full Bathrooms               | 3                                                                                                                                                                                                                                                                                                                                                                                                                       |
| 14 | Bathroom 1                        | Main Upper Floor, Master Bath, Shower, Sink, Toilet, Door only to Master                                                                                                                                                                                                                                                                                                                                                |
| 15 | Bathroom 2                        | Main Upper Floor, Tub/Shower Combo, Toilet, Sink, Door to Hallway                                                                                                                                                                                                                                                                                                                                                       |
| 16 | Bathroom 3                        | Lower Floor, Shower, Sink, Toilet with Door to Bedroom 3.                                                                                                                                                                                                                                                                                                                                                               |
| 18 | Kitchen                           | Refrigerator/Freezer w/Ice Maker, Electric Stove, Microwave, Sink, Dishwasher, Attached Island with 4 bar stools, Granite Counter Tops, Lakeview                                                                                                                                                                                                                                                                        |
| 19 | Refrigerator/Freezers             | 1 Large                                                                                                                                                                                                                                                                                                                                                                                                                 |
| 20 | Fireplace or Stove                | Wood Stove                                                                                                                                                                                                                                                                                                                                                                                                              |
| 21 | Cooling                           | Central Air, Ceiling Fans                                                                                                                                                                                                                                                                                                                                                                                               |
| 22 | Heating                           | Central heat                                                                                                                                                                                                                                                                                                                                                                                                            |
| 23 | Inside Dining                     | 8 at Round Table, 5 at Kitchen Island                                                                                                                                                                                                                                                                                                                                                                                   |
| 24 | Outside Dining                    | 4 at Table (Will be adding)                                                                                                                                                                                                                                                                                                                                                                                             |
| 25 | Washer & Dryer                    | Yes                                                                                                                                                                                                                                                                                                                                                                                                                     |
| 26 | Fast Wi-Fi                        | Yes (20Mdown 3Mup)                                                                                                                                                                                                                                                                                                                                                                                                      |
| 27 | TV                                | One ~50" HDTV                                                                                                                                                                                                                                                                                                                                                                                                           |
| 28 | Indoor Games                      | Pool Table in Main Family Area                                                                                                                                                                                                                                                                                                                                                                                          |
| 30 | Smoking or Vaping?                | NO!                                                                                                                                                                                                                                                                                                                                                                                                                     |
| 31 | Car/Truck Parking (without boat)5 | Up to 4 cars plus boat.                                                                                                                                                                                                                                                                                                                                                                                                 |
| 32 | Boat or ATV Trailer Parking15     | In front or back of house.                                                                                                                                                                                                                                                                                                                                                                                              |
| 33 | Hot Tub                           | Yes, Lower Level                                                                                                                                                                                                                                                                                                                                                                                                        |
| 35 | Gas BBQ (Propane Provided)        | Yes                                                                                                                                                                                                                                                                                                                                                                                                                     |
| 38 | Gas Fire Pit (Propane Provided)   | Yes                                                                                                                                                                                                                                                                                                                                                                                                                     |
| 39 | Floating Island (Summer)          | Floating Island (Summer)                                                                                                                                                                                                                                                                                                                                                                                                |
| 40 | Kayaks                            | 1 (inquire)                                                                                                                                                                                                                                                                                                                                                                                                             |
| 41 | Paddle Boards                     | 1                                                                                                                                                                                                                                                                                                                                                                                                                       |
| 42 | Trail/Path to Marina              | Short Walk/Drive Via Road, Paths                                                                                                                                                                                                                                                                                                                                                                                        |
| 43 | Lake Access/Trail                 | Short Walk/Drive Via Road, Paths                                                                                                                                                                                                                                                                                                                                                                                        |
|    |                                   | Sugarloaf Marina is Seasonal, normally open from May 1 to Sept 30. Next door to R1-5, 8-10, 17. Close walk from R6, R7, R12, R15, R18, R19 Slips are \$55/night (2024).                                                                                                                                                                                                                                                 |
| 46 | Boat Slip at Marina               | Antlers is open earlier and long and have better slips (more protected) and might be less in price. R11, and R16 should use Antlers.                                                                                                                                                                                                                                                                                    |
| 47 | House Location                    | Sugarloaf area of Lakehead, with lake across the quiet street, 5 min walk to marina. Closest to Retreat 6, 12, & 7. Short walk to R1-5, 8-10,17.                                                                                                                                                                                                                                                                        |
| 48 | Distance to Lake (When Full)      | ~100 yards                                                                                                                                                                                                                                                                                                                                                                                                              |
| 50 | Shaded Deck                       | Yes, Lower Level                                                                                                                                                                                                                                                                                                                                                                                                        |
| 51 | Unshaded Deck                     | Yes, Upper Level                                                                                                                                                                                                                                                                                                                                                                                                        |
| 52 | Pets Allowed4                     | Yes, Approved only Well Trained Dogs4, \$95 (plus tax)                                                                                                                                                                                                                                                                                                                                                                  |
| 53 | Reservation Sites14               | Our Website (70%), VRBO (15%), Airbnb (15%). Lower cost/fees on our website at https://shastalakeshoreretreat.com/reservations/                                                                                                                                                                                                                                                                                         |
| 54 | Minimum Nights                    | 2-7 Nights depending on time of year                                                                                                                                                                                                                                                                                                                                                                                    |
| 57 | Other (things not mentioned)      | Cabin feel and decor, great main family rom/kitchen/dining/gaming looking out big A frame like windows to lake. Lots of seating inside. Lower bedroom/bathroom require walk through garage where the washer/dryer is located. 2 Bikes available.                                                                                                                                                                        |
| 58 | Stairs/Steps20                    | 2 Steps up, 5 down to get to upper front door. Lower level, steep slope from road.                                                                                                                                                                                                                                                                                                                                      |
| 59 | 2025 Pricing12                    | \$174 to \$598 Per Night                                                                                                                                                                                                                                                                                                                                                                                                |
| 60 | Fire Safety                       | Fire Extinguishers on each floor, CO2 Detectors on Each Floor, Smoke Detectors in Bedrooms and Hallways                                                                                                                                                                                                                                                                                                                 |
| 61 | Other                             | Linens, Bedding, Pillows, Towels, Laundry Soap, Dish Soap, Ice Maker, Coffee Maker (R4, R8, R14 has Keurig, bring your favorite cups), Coffee filters, Toaster, Pots/Pans, Plates, Bowls, Glasses, Wine Glasses, Utensils, Board Games, Card Games, Dice, Corn Hole, Horse Shoes, Salt, Pepper, Some seasonings, Paper Towels*, Toilet Paper*, Air Freshener and Propane*.  *Limited Qty, see welcome book for details. |