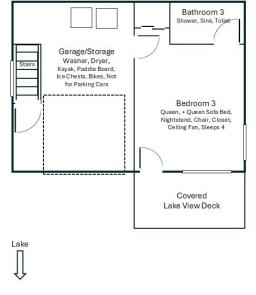

### Bathroom #2

- Upper Floor
- Shower/Tub, Sink, Toilet
- Door to Common Hallway

- Lower Level
- Queen Bed
- Sleeper Queen Sofa
- ♦ Full Bath #3
  - Lower Floor
  - No photo

- ♦ Upper Deck
  - Patio Tables & Chairs, BBQ
  - Great Lake & Mountain Views

- Lower Decks
  - Lower Shaded Deck outside Bedroom #3
  - Hot Tub Deck for Great Lake Views
  - Kayak, Paddle Board & Two Bikes

#### Retreat 15 Lower-Level Floor Plan

### Reservations Available on All Three Platforms

- Click on Any Logo -

| #  | Item                              | Retreat #15                                                                                                                                                                                                                                                                                                                                                                                                             |
|----|-----------------------------------|-------------------------------------------------------------------------------------------------------------------------------------------------------------------------------------------------------------------------------------------------------------------------------------------------------------------------------------------------------------------------------------------------------------------------|
| 1  | ~ Sq. Footage & # of Levels       | ~1800, 2 Floors, Lakeview                                                                                                                                                                                                                                                                                                                                                                                               |
| 2  | MAX. Sleep Number                 | 10 (max# of adults = 9)                                                                                                                                                                                                                                                                                                                                                                                                 |
| 3  | # Bedrooms/Lofts                  | 3                                                                                                                                                                                                                                                                                                                                                                                                                       |
| 4  | Reservations/Stays                | Now/Now                                                                                                                                                                                                                                                                                                                                                                                                                 |
| 5  | Bedroom 1 (Master)                | Queen, Dresser, Nightstands, Lamps, Ceiling Fan, Closet, Door to Master Bath, Main Upper Floor                                                                                                                                                                                                                                                                                                                          |
| 6  | Bedroom 2                         | Twin over Full Bunk Bed, plus separate Full, Chair, Closet, Ceiling Fan, Main Upper Floor                                                                                                                                                                                                                                                                                                                               |
| 7  | Bedroom 3                         | Queen, + Queen Sofa Bed, Nightstand, Chair, Closet, Ceiling Fan, Lower Level, Close to Hot Tub                                                                                                                                                                                                                                                                                                                          |
| 10 | Extra Room                        | Although not a separate room, the game room is part of the large open main area and includes a pool table.                                                                                                                                                                                                                                                                                                              |
| 11 | Family Area (off Kitchen)         | 50" HDTV, Seating for 8+ around TV, plus Dining Area + Kitchen Island. Pool Table. High wood ceilings. Great lake views.                                                                                                                                                                                                                                                                                                |
| 13 | # of Full Bathrooms               | 3                                                                                                                                                                                                                                                                                                                                                                                                                       |
| 14 | Bathroom 1                        | Main Upper Floor, Master Bath, Shower, Sink, Toilet, Door only to Master                                                                                                                                                                                                                                                                                                                                                |
| 15 | Bathroom 2                        | Main Upper Floor, Tub/Shower Combo, Toilet, Sink, Door to Hallway                                                                                                                                                                                                                                                                                                                                                       |
| 16 | Bathroom 3                        | Lower Floor, Shower, Sink, Toilet with Door to Bedroom 3.                                                                                                                                                                                                                                                                                                                                                               |
| 18 | Kitchen                           | Refrigerator/Freezer w/Ice Maker, Electric Stove, Microwave, Sink, Dishwasher, Attached Island with 4 bar stools, Granite Counter Tops, Lakeview                                                                                                                                                                                                                                                                        |
| 19 | Refrigerator/Freezers             | 1 Large                                                                                                                                                                                                                                                                                                                                                                                                                 |
| 20 | Fireplace or Stove                | Wood Stove                                                                                                                                                                                                                                                                                                                                                                                                              |
| 21 | Cooling                           | Central Air, Ceiling Fans                                                                                                                                                                                                                                                                                                                                                                                               |
| 22 | Heating                           | Central heat                                                                                                                                                                                                                                                                                                                                                                                                            |
| 23 | Inside Dining                     | 8 at Round Table, 5 at Kitchen Island                                                                                                                                                                                                                                                                                                                                                                                   |
| 24 | Outside Dining                    | 4 at Table (Will be adding)                                                                                                                                                                                                                                                                                                                                                                                             |
| 25 | Washer & Dryer                    | Yes                                                                                                                                                                                                                                                                                                                                                                                                                     |
| 26 | Fast Wi-Fi                        | Yes (20Mdown 3Mup)                                                                                                                                                                                                                                                                                                                                                                                                      |
| 27 | TV                                | One ~50" HDTV                                                                                                                                                                                                                                                                                                                                                                                                           |
| 28 | Indoor Games                      | Pool Table in Main Family Area                                                                                                                                                                                                                                                                                                                                                                                          |
| 30 | Smoking or Vaping?                | NO!                                                                                                                                                                                                                                                                                                                                                                                                                     |
| 31 | Car/Truck Parking (without boat)5 | Up to 4 cars plus boat.                                                                                                                                                                                                                                                                                                                                                                                                 |
| 32 | Boat or ATV Trailer Parking15     | In front or back of house.                                                                                                                                                                                                                                                                                                                                                                                              |
| 33 | Hot Tub                           | Yes, Lower Level                                                                                                                                                                                                                                                                                                                                                                                                        |
| 35 | Gas BBQ (Propane Provided)        | Yes                                                                                                                                                                                                                                                                                                                                                                                                                     |
| 38 | Gas Fire Pit (Propane Provided)   | Yes                                                                                                                                                                                                                                                                                                                                                                                                                     |
| 39 | Floating Island (Summer)          | Floating Island (Summer)                                                                                                                                                                                                                                                                                                                                                                                                |
| 40 | Kayaks                            | 1 (inquire)                                                                                                                                                                                                                                                                                                                                                                                                             |
| 41 | Paddle Boards                     | 1                                                                                                                                                                                                                                                                                                                                                                                                                       |
| 42 | Trail/Path to Marina              | Short Walk/Drive Via Road, Paths                                                                                                                                                                                                                                                                                                                                                                                        |
| 43 | Lake Access/Trail                 | Short Walk/Drive Via Road, Paths                                                                                                                                                                                                                                                                                                                                                                                        |
|    |                                   | Sugarloaf Marina is Seasonal, normally open from May 1 to Sept 30. Next door to R1-5, 8-10, 17. Close walk from R6, R7, R12, R15, R18, R19 Slips are \$55/night (2024).                                                                                                                                                                                                                                                 |
| 46 | Boat Slip at Marina               | Antlers is open earlier and long and have better slips (more protected) and might be less in price. R11, and R16 should use Antlers.                                                                                                                                                                                                                                                                                    |
| 47 | House Location                    | Sugarloaf area of Lakehead, with lake across the quiet street, 5 min walk to marina. Closest to Retreat 6, 12, & 7. Short walk to R1-5, 8-10,17.                                                                                                                                                                                                                                                                        |
| 48 | Distance to Lake (When Full)      | ~100 yards                                                                                                                                                                                                                                                                                                                                                                                                              |
| 50 | Shaded Deck                       | Yes, Lower Level                                                                                                                                                                                                                                                                                                                                                                                                        |
| 51 | Unshaded Deck                     | Yes, Upper Level                                                                                                                                                                                                                                                                                                                                                                                                        |
| 52 | Pets Allowed4                     | Yes, Approved only Well Trained Dogs4, \$95 (plus tax)                                                                                                                                                                                                                                                                                                                                                                  |
| 53 | Reservation Sites14               | Our Website (70%), VRBO (15%), Airbnb (15%). Lower cost/fees on our website at https://shastalakeshoreretreat.com/reservations/                                                                                                                                                                                                                                                                                         |
| 54 | Minimum Nights                    | 2-7 Nights depending on time of year                                                                                                                                                                                                                                                                                                                                                                                    |
| 57 | Other (things not mentioned)      | Cabin feel and decor, great main family rom/kitchen/dining/gaming looking out big A frame like windows to lake. Lots of seating inside. Lower bedroom/bathroom require walk through garage where the washer/dryer is located. 2 Bikes available.                                                                                                                                                                        |
| 58 | Stairs/Steps20                    | 2 Steps up, 5 down to get to upper front door. Lower level, steep slope from road.                                                                                                                                                                                                                                                                                                                                      |
| 59 | 2025 Pricing12                    | \$174 to \$598 Per Night                                                                                                                                                                                                                                                                                                                                                                                                |
| 60 | Fire Safety                       | Fire Extinguishers on each floor, CO2 Detectors on Each Floor, Smoke Detectors in Bedrooms and Hallways                                                                                                                                                                                                                                                                                                                 |
| 61 | Other                             | Linens, Bedding, Pillows, Towels, Laundry Soap, Dish Soap, Ice Maker, Coffee Maker (R4, R8, R14 has Keurig, bring your favorite cups), Coffee filters, Toaster, Pots/Pans, Plates, Bowls, Glasses, Wine Glasses, Utensils, Board Games, Card Games, Dice, Corn Hole, Horse Shoes, Salt, Pepper, Some seasonings, Paper Towels*, Toilet Paper*, Air Freshener and Propane*.  *Limited Qty, see welcome book for details. |