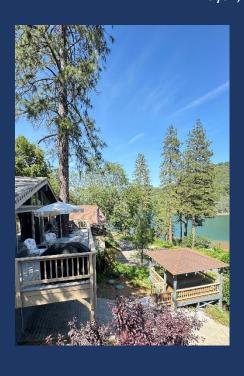

### Bathroom #2

- Upper Floor
- Shower/Tub, Sink, Toilet
- Door to Common Hallway

- Lower Level
- Queen Bed
- Sleeper Queen Sofa
- ♦ Full Bath #3
  - Lower Floor
  - No photo

- ♦ Upper Deck
  - Patio Tables & Chairs, BBQ
  - Great Lake & Mountain Views

- Lower Decks
  - Lower Shaded Deck outside Bedroom #3
  - Hot Tub Deck for Great Lake Views
  - Kayak, Paddle Board & Two Bikes