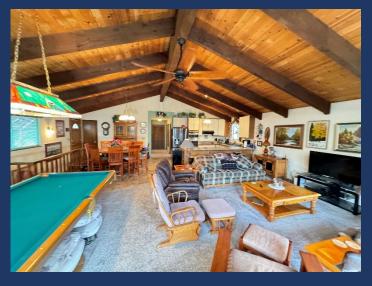

# LAKESHORE RETREAT

- Lakeview Cabin in Popular Sugarloaf Area
- ♦ ~1850 Square Feet with 3 Bedrooms and 3 Full Baths
- ♦ High Wood Ceilings with Rustic Style Interior
- ♦ Expansive Windows
- ♦ Open Living Space including Pool Table
- ♦ Sleeps up to 10, 9 Adults Max
- ♦ 2 Queens, Full, Twin over Full Bunk Bed, plus Sofa Bed
- ♦ Two Levels of Lakeview Decks
- ♦ Hot Tub, Kayak, Paddle Board & Two Bikes
- ♦ Short Walk to Marina, Lake, and Boat Ramps

♦ Main Room/Kitchen

- Rustic Charm of a Heavy Timber Cabin with Warmth of High Wood Ceilings
- Expansive Windows
- Steps out to Deck with Patio Table, Chairs and BBQ
- Cozy Wood Burning Stove

FE IS BETTER LAKE

### Reservations Available on All Three Platforms

- Click on Any Logo -

| #  | Item                              | Retreat #15                                                                                                                                                                                                                                                                                                                                                                                                             |
|----|-----------------------------------|-------------------------------------------------------------------------------------------------------------------------------------------------------------------------------------------------------------------------------------------------------------------------------------------------------------------------------------------------------------------------------------------------------------------------|
| 1  | ~ Sq. Footage & # of Levels       | ~1800, 2 Floors, Lakeview                                                                                                                                                                                                                                                                                                                                                                                               |
| 2  | MAX. Sleep Number                 | 10 (max# of adults = 9)                                                                                                                                                                                                                                                                                                                                                                                                 |
| 3  | # Bedrooms/Lofts                  | 3                                                                                                                                                                                                                                                                                                                                                                                                                       |
| 4  | Reservations/Stays                | Now/Now                                                                                                                                                                                                                                                                                                                                                                                                                 |
| 5  | Bedroom 1 (Master)                | Queen, Dresser, Nightstands, Lamps, Ceiling Fan, Closet, Door to Master Bath, Main Upper Floor                                                                                                                                                                                                                                                                                                                          |
| 6  | Bedroom 2                         | Twin over Full Bunk Bed, plus separate Full, Chair, Closet, Ceiling Fan, Main Upper Floor                                                                                                                                                                                                                                                                                                                               |
| 7  | Bedroom 3                         | Queen, + Queen Sofa Bed, Nightstand, Chair, Closet, Ceiling Fan, Lower Level, Close to Hot Tub                                                                                                                                                                                                                                                                                                                          |
| 10 | Extra Room                        | Although not a separate room, the game room is part of the large open main area and includes a pool table.                                                                                                                                                                                                                                                                                                              |
| 11 | Family Area (off Kitchen)         | 50" HDTV, Seating for 8+ around TV, plus Dining Area + Kitchen Island. Pool Table. High wood ceilings. Great lake views.                                                                                                                                                                                                                                                                                                |
| 13 | # of Full Bathrooms               | 3                                                                                                                                                                                                                                                                                                                                                                                                                       |
| 14 | Bathroom 1                        | Main Upper Floor, Master Bath, Shower, Sink, Toilet, Door only to Master                                                                                                                                                                                                                                                                                                                                                |
| 15 | Bathroom 2                        | Main Upper Floor, Tub/Shower Combo, Toilet, Sink, Door to Hallway                                                                                                                                                                                                                                                                                                                                                       |
| 16 | Bathroom 3                        | Lower Floor, Shower, Sink, Toilet with Door to Bedroom 3.                                                                                                                                                                                                                                                                                                                                                               |
| 18 | Kitchen                           | Refrigerator/Freezer w/Ice Maker, Electric Stove, Microwave, Sink, Dishwasher, Attached Island with 4 bar stools, Granite Counter Tops, Lakeview                                                                                                                                                                                                                                                                        |
| 19 | Refrigerator/Freezers             | 1 Large                                                                                                                                                                                                                                                                                                                                                                                                                 |
| 20 | Fireplace or Stove                | Wood Stove                                                                                                                                                                                                                                                                                                                                                                                                              |
| 21 | Cooling                           | Central Air, Ceiling Fans                                                                                                                                                                                                                                                                                                                                                                                               |
| 22 | Heating                           | Central heat                                                                                                                                                                                                                                                                                                                                                                                                            |
| 23 | Inside Dining                     | 8 at Round Table, 5 at Kitchen Island                                                                                                                                                                                                                                                                                                                                                                                   |
| 24 | Outside Dining                    | 4 at Table (Will be adding)                                                                                                                                                                                                                                                                                                                                                                                             |
| 25 | Washer & Dryer                    | Yes                                                                                                                                                                                                                                                                                                                                                                                                                     |
| 26 | Fast Wi-Fi                        | Yes (20Mdown 3Mup)                                                                                                                                                                                                                                                                                                                                                                                                      |
| 27 | TV                                | One ~50" HDTV                                                                                                                                                                                                                                                                                                                                                                                                           |
| 28 | Indoor Games                      | Pool Table in Main Family Area                                                                                                                                                                                                                                                                                                                                                                                          |
| 30 | Smoking or Vaping?                | NO!                                                                                                                                                                                                                                                                                                                                                                                                                     |
| 31 | Car/Truck Parking (without boat)5 | Up to 4 cars plus boat.                                                                                                                                                                                                                                                                                                                                                                                                 |
| 32 | Boat or ATV Trailer Parking15     | In front or back of house.                                                                                                                                                                                                                                                                                                                                                                                              |
| 33 | Hot Tub                           | Yes, Lower Level                                                                                                                                                                                                                                                                                                                                                                                                        |
| 35 | Gas BBQ (Propane Provided)        | Yes                                                                                                                                                                                                                                                                                                                                                                                                                     |
| 38 | Gas Fire Pit (Propane Provided)   | Yes                                                                                                                                                                                                                                                                                                                                                                                                                     |
| 39 | Floating Island (Summer)          | Floating Island (Summer)                                                                                                                                                                                                                                                                                                                                                                                                |
| 40 | Kayaks                            | 1 (inquire)                                                                                                                                                                                                                                                                                                                                                                                                             |
| 41 | Paddle Boards                     | 1                                                                                                                                                                                                                                                                                                                                                                                                                       |
| 42 | Trail/Path to Marina              | Short Walk/Drive Via Road, Paths                                                                                                                                                                                                                                                                                                                                                                                        |
| 43 | Lake Access/Trail                 | Short Walk/Drive Via Road, Paths                                                                                                                                                                                                                                                                                                                                                                                        |
|    |                                   | Sugarloaf Marina is Seasonal, normally open from May 1 to Sept 30. Next door to R1-5, 8-10, 17. Close walk from R6, R7, R12, R15, R18, R19 Slips are \$55/night (2024).                                                                                                                                                                                                                                                 |
| 46 | Boat Slip at Marina               | Antlers is open earlier and long and have better slips (more protected) and might be less in price. R11, and R16 should use Antlers.                                                                                                                                                                                                                                                                                    |
| 47 | House Location                    | Sugarloaf area of Lakehead, with lake across the quiet street, 5 min walk to marina. Closest to Retreat 6, 12, & 7. Short walk to R1-5, 8-10,17.                                                                                                                                                                                                                                                                        |
| 48 | Distance to Lake (When Full)      | ~100 yards                                                                                                                                                                                                                                                                                                                                                                                                              |
| 50 | Shaded Deck                       | Yes, Lower Level                                                                                                                                                                                                                                                                                                                                                                                                        |
| 51 | Unshaded Deck                     | Yes, Upper Level                                                                                                                                                                                                                                                                                                                                                                                                        |
| 52 | Pets Allowed4                     | Yes, Approved only Well Trained Dogs4, \$95 (plus tax)                                                                                                                                                                                                                                                                                                                                                                  |
| 53 | Reservation Sites14               | Our Website (70%), VRBO (15%), Airbnb (15%). Lower cost/fees on our website at https://shastalakeshoreretreat.com/reservations/                                                                                                                                                                                                                                                                                         |
| 54 | Minimum Nights                    | 2-7 Nights depending on time of year                                                                                                                                                                                                                                                                                                                                                                                    |
| 57 | Other (things not mentioned)      | Cabin feel and decor, great main family rom/kitchen/dining/gaming looking out big A frame like windows to lake. Lots of seating inside. Lower bedroom/bathroom require walk through garage where the washer/dryer is located. 2 Bikes available.                                                                                                                                                                        |
| 58 | Stairs/Steps20                    | 2 Steps up, 5 down to get to upper front door. Lower level, steep slope from road.                                                                                                                                                                                                                                                                                                                                      |
| 59 | 2025 Pricing12                    | \$174 to \$598 Per Night                                                                                                                                                                                                                                                                                                                                                                                                |
| 60 | Fire Safety                       | Fire Extinguishers on each floor, CO2 Detectors on Each Floor, Smoke Detectors in Bedrooms and Hallways                                                                                                                                                                                                                                                                                                                 |
| 61 | Other                             | Linens, Bedding, Pillows, Towels, Laundry Soap, Dish Soap, Ice Maker, Coffee Maker (R4, R8, R14 has Keurig, bring your favorite cups), Coffee filters, Toaster, Pots/Pans, Plates, Bowls, Glasses, Wine Glasses, Utensils, Board Games, Card Games, Dice, Corn Hole, Horse Shoes, Salt, Pepper, Some seasonings, Paper Towels*, Toilet Paper*, Air Freshener and Propane*.  *Limited Qty, see welcome book for details. |