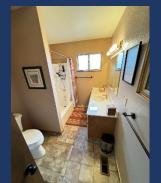

### Bathroom #2

- Upper Floor
- Shower/Tub, Sink, Toilet
- Door to Common Hallway

- Lower Level
- Queen Bed
- Sleeper Queen Sofa
- ♦ Full Bath #3
  - Lower Floor
  - No photo

- ♦ Upper Deck
  - Patio Tables & Chairs, BBQ
  - Great Lake & Mountain Views