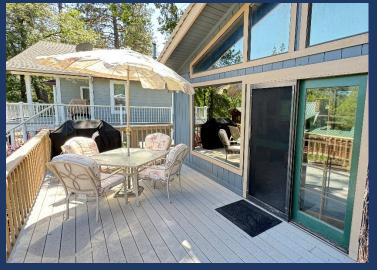

♦ Main Room/Kitchen

- Rustic Charm of a Heavy Timber Cabin with Warmth of High Wood Ceilings
- Expansive Windows
- Steps out to Deck with Patio Table, Chairs and BBQ
- Cozy Wood Burning Stove

FE IS BETTER LAKE

- Lower Decks
  - Lower Shaded Deck outside Bedroom #3
  - Hot Tub Deck for Great Lake Views
  - Kayak, Paddle Board & Two Bikes

### Reservations Available on All Three Platforms

- Click on Any Logo -

| #  | Item                              | Retreat #15                                                                                                                                                                                                                                                                                                                                                                                                             |
|----|-----------------------------------|-------------------------------------------------------------------------------------------------------------------------------------------------------------------------------------------------------------------------------------------------------------------------------------------------------------------------------------------------------------------------------------------------------------------------|
| 1  | ~ Sq. Footage & # of Levels       | ~1800, 2 Floors, Lakeview                                                                                                                                                                                                                                                                                                                                                                                               |
| 2  | MAX. Sleep Number                 | 10 (max# of adults = 9)                                                                                                                                                                                                                                                                                                                                                                                                 |
| 3  | # Bedrooms/Lofts                  | 3                                                                                                                                                                                                                                                                                                                                                                                                                       |
| 4  | Reservations/Stays                | Now/Now                                                                                                                                                                                                                                                                                                                                                                                                                 |
| 5  | Bedroom 1 (Master)                | Queen, Dresser, Nightstands, Lamps, Ceiling Fan, Closet, Door to Master Bath, Main Upper Floor                                                                                                                                                                                                                                                                                                                          |
| 6  | Bedroom 2                         | Twin over Full Bunk Bed, plus separate Full, Chair, Closet, Ceiling Fan, Main Upper Floor                                                                                                                                                                                                                                                                                                                               |
| 7  | Bedroom 3                         | Queen, + Queen Sofa Bed, Nightstand, Chair, Closet, Ceiling Fan, Lower Level, Close to Hot Tub                                                                                                                                                                                                                                                                                                                          |
| 10 | Extra Room                        | Although not a separate room, the game room is part of the large open main area and includes a pool table.                                                                                                                                                                                                                                                                                                              |
| 11 | Family Area (off Kitchen)         | 50" HDTV, Seating for 8+ around TV, plus Dining Area + Kitchen Island. Pool Table. High wood ceilings. Great lake views.                                                                                                                                                                                                                                                                                                |
| 13 | # of Full Bathrooms               | 3                                                                                                                                                                                                                                                                                                                                                                                                                       |
| 14 | Bathroom 1                        | Main Upper Floor, Master Bath, Shower, Sink, Toilet, Door only to Master                                                                                                                                                                                                                                                                                                                                                |
| 15 | Bathroom 2                        | Main Upper Floor, Tub/Shower Combo, Toilet, Sink, Door to Hallway                                                                                                                                                                                                                                                                                                                                                       |
| 16 | Bathroom 3                        | Lower Floor, Shower, Sink, Toilet with Door to Bedroom 3.                                                                                                                                                                                                                                                                                                                                                               |
| 18 | Kitchen                           | Refrigerator/Freezer w/Ice Maker, Electric Stove, Microwave, Sink, Dishwasher, Attached Island with 4 bar stools, Granite Counter Tops, Lakeview                                                                                                                                                                                                                                                                        |
| 19 | Refrigerator/Freezers             | 1 Large                                                                                                                                                                                                                                                                                                                                                                                                                 |
| 20 | Fireplace or Stove                | Wood Stove                                                                                                                                                                                                                                                                                                                                                                                                              |
| 21 | Cooling                           | Central Air, Ceiling Fans                                                                                                                                                                                                                                                                                                                                                                                               |
| 22 | Heating                           | Central heat                                                                                                                                                                                                                                                                                                                                                                                                            |
| 23 | Inside Dining                     | 8 at Round Table, 5 at Kitchen Island                                                                                                                                                                                                                                                                                                                                                                                   |
| 24 | Outside Dining                    | 4 at Table (Will be adding)                                                                                                                                                                                                                                                                                                                                                                                             |
| 25 | Washer & Dryer                    | Yes                                                                                                                                                                                                                                                                                                                                                                                                                     |
| 26 | Fast Wi-Fi                        | Yes (20Mdown 3Mup)                                                                                                                                                                                                                                                                                                                                                                                                      |
| 27 | TV                                | One ~50" HDTV                                                                                                                                                                                                                                                                                                                                                                                                           |
| 28 | Indoor Games                      | Pool Table in Main Family Area                                                                                                                                                                                                                                                                                                                                                                                          |
| 30 | Smoking or Vaping?                | NO!                                                                                                                                                                                                                                                                                                                                                                                                                     |
| 31 | Car/Truck Parking (without boat)5 | Up to 4 cars plus boat.                                                                                                                                                                                                                                                                                                                                                                                                 |
| 32 | Boat or ATV Trailer Parking15     | In front or back of house.                                                                                                                                                                                                                                                                                                                                                                                              |
| 33 | Hot Tub                           | Yes, Lower Level                                                                                                                                                                                                                                                                                                                                                                                                        |
| 35 | Gas BBQ (Propane Provided)        | Yes                                                                                                                                                                                                                                                                                                                                                                                                                     |
| 38 | Gas Fire Pit (Propane Provided)   | Yes                                                                                                                                                                                                                                                                                                                                                                                                                     |
| 39 | Floating Island (Summer)          | Floating Island (Summer)                                                                                                                                                                                                                                                                                                                                                                                                |
| 40 | Kayaks                            | 1 (inquire)                                                                                                                                                                                                                                                                                                                                                                                                             |
| 41 | Paddle Boards                     | 1                                                                                                                                                                                                                                                                                                                                                                                                                       |
| 42 | Trail/Path to Marina              | Short Walk/Drive Via Road, Paths                                                                                                                                                                                                                                                                                                                                                                                        |
| 43 | Lake Access/Trail                 | Short Walk/Drive Via Road, Paths                                                                                                                                                                                                                                                                                                                                                                                        |
|    |                                   | Sugarloaf Marina is Seasonal, normally open from May 1 to Sept 30. Next door to R1-5, 8-10, 17. Close walk from R6, R7, R12, R15, R18, R19 Slips are \$55/night (2024).                                                                                                                                                                                                                                                 |
| 46 | Boat Slip at Marina               | Antlers is open earlier and long and have better slips (more protected) and might be less in price. R11, and R16 should use Antlers.                                                                                                                                                                                                                                                                                    |
| 47 | House Location                    | Sugarloaf area of Lakehead, with lake across the quiet street, 5 min walk to marina. Closest to Retreat 6, 12, & 7. Short walk to R1-5, 8-10,17.                                                                                                                                                                                                                                                                        |
| 48 | Distance to Lake (When Full)      | ~100 yards                                                                                                                                                                                                                                                                                                                                                                                                              |
| 50 | Shaded Deck                       | Yes, Lower Level                                                                                                                                                                                                                                                                                                                                                                                                        |
| 51 | Unshaded Deck                     | Yes, Upper Level                                                                                                                                                                                                                                                                                                                                                                                                        |
| 52 | Pets Allowed4                     | Yes, Approved only Well Trained Dogs4, \$95 (plus tax)                                                                                                                                                                                                                                                                                                                                                                  |
| 53 | Reservation Sites14               | Our Website (70%), VRBO (15%), Airbnb (15%). Lower cost/fees on our website at https://shastalakeshoreretreat.com/reservations/                                                                                                                                                                                                                                                                                         |
| 54 | Minimum Nights                    | 2-7 Nights depending on time of year                                                                                                                                                                                                                                                                                                                                                                                    |
| 57 | Other (things not mentioned)      | Cabin feel and decor, great main family rom/kitchen/dining/gaming looking out big A frame like windows to lake. Lots of seating inside. Lower bedroom/bathroom require walk through garage where the washer/dryer is located. 2 Bikes available.                                                                                                                                                                        |
| 58 | Stairs/Steps20                    | 2 Steps up, 5 down to get to upper front door. Lower level, steep slope from road.                                                                                                                                                                                                                                                                                                                                      |
| 59 | 2025 Pricing12                    | \$174 to \$598 Per Night                                                                                                                                                                                                                                                                                                                                                                                                |
| 60 | Fire Safety                       | Fire Extinguishers on each floor, CO2 Detectors on Each Floor, Smoke Detectors in Bedrooms and Hallways                                                                                                                                                                                                                                                                                                                 |
| 61 | Other                             | Linens, Bedding, Pillows, Towels, Laundry Soap, Dish Soap, Ice Maker, Coffee Maker (R4, R8, R14 has Keurig, bring your favorite cups), Coffee filters, Toaster, Pots/Pans, Plates, Bowls, Glasses, Wine Glasses, Utensils, Board Games, Card Games, Dice, Corn Hole, Horse Shoes, Salt, Pepper, Some seasonings, Paper Towels*, Toilet Paper*, Air Freshener and Propane*.  *Limited Qty, see welcome book for details. |