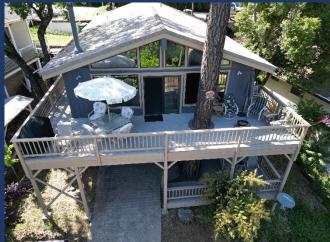

# LAKESHORE RETREAT

- Lakeview Cabin in Popular Sugarloaf Area
- ♦ ~1850 Square Feet with 3 Bedrooms and 3 Full Baths
- ♦ High Wood Ceilings with Rustic Style Interior
- ♦ Expansive Windows
- ♦ Open Living Space including Pool Table
- ♦ Sleeps up to 10, 9 Adults Max
- ♦ 2 Queens, Full, Twin over Full Bunk Bed, plus Sofa Bed
- ♦ Two Levels of Lakeview Decks
- ♦ Hot Tub, Kayak, Paddle Board & Two Bikes
- ♦ Short Walk to Marina, Lake, and Boat Ramps

- Lower Decks
  - Lower Shaded Deck outside Bedroom #3
  - Hot Tub Deck for Great Lake Views
  - Kayak, Paddle Board & Two Bikes