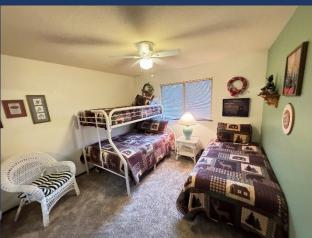

- ♦ Master Bedroom #1
  - Main Upper Floor
  - Queen Bed, Dresser,
     Nightstands, Ceiling Fan, Closet
  - Master Bathroom

- Master Bathroom #1
  - Shower, Sink, Toilet

- Main Upper Level
- Twin over Full Bunk Bed
- Additional Full
- Chair, Ceiling Fan, Closet