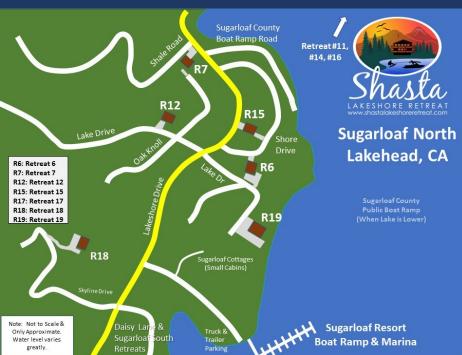

t





- Main Upper Level
- Twin over Full Bunk Bed
- Additional Full
- Chair, Ceiling Fan, Closet



### Bathroom #2

- Upper Floor
- Shower/Tub, Sink, Toilet
- Door to Common Hallway



- Lower Level
- Queen Bed
- Sleeper Queen Sofa
- ♦ Full Bath #3
  - Lower Floor
  - No photo







- ♦ Upper Deck
  - Patio Tables & Chairs, BBQ
  - Great Lake & Mountain Views





- Lower Decks
  - Lower Shaded Deck outside Bedroom #3
  - Hot Tub Deck for Great Lake Views
  - Kayak, Paddle Board & Two Bikes







# Shasta LAKESHORE RETREAT

#### Retreat 15 Upper Main Level Floor Plan



#### Retreat 15 Lower-Level Floor Plan







## Shasta Area



Shasta Lakeshore Retreat Website



Availability



Reservations



### Reservations Available on All Three Platforms







- Click on Any Logo -













| #  | Item                              | Retreat #15                                                                                                                                                                                                                                                                                                                                                                                                             |
|----|-----------------------------------|-----------------------------------------------------------------------------------------------------------------------------------------------------------------------------------------------------------------------------------------------------------------------------------------------------------