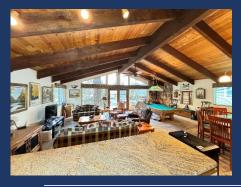

♦ Main Room/Kitchen

- Rustic Charm of a Heavy Timber Cabin with Warmth of High Wood Ceilings
- Expansive Windows
- Steps out to Deck with Patio Table, Chairs and BBQ
- Cozy Wood Burning Stove

FE IS BETTER LAKE

### Reservations Available on All Three Platforms

- Click on Any Logo -

| #  | Item                              | Retreat #15                                                                                                                                                                                                                                                                                                                                                                                                             |
|----|-----------------------------------|-------------------------------------------------------------------------------------------------------------------------------------------------------------------------------------------------------------------------------------------------------------------------------------------------------------------------------------------------------------------------------------------------------------------------|
| 1  | ~ Sq. Footage & # of Levels       | ~1800, 2 Floors, Lakeview                                                                                                                                                                                                                                                                                                                                                                                               |
| 2  | MAX. Sleep Number                 | 10 (max# of adults = 9)                                                                                                                                                                                                                                                                                                                                                                                                 |
| 3  | # Bedrooms/Lofts                  | 3                                                                                                                                                                                                                                                                                                                                                                                                                       |
| 4  | Reservations/Stays                | Now/Now                                                                                                                                                                                                                                                                                                                                                                                                                 |
| 5  | Bedroom 1 (Master)                | Queen, Dresser, Nightstands, Lamps, Ceiling Fan, Closet, Door to Master Bath, Main Upper Floor                                                                                                                                                                                                                                                                                                                          |
| 6  | Bedroom 2                         | Twin over Full Bunk Bed, plus separate Full, Chair, Closet, Ceiling Fan, Main Upper Floor                                                                                                                                                                                                                                                                                                                               |
| 7  | Bedroom 3                         | Queen, + Queen Sofa Bed, Nightstand, Chair, Closet, Ceiling Fan, Lower Level, Close to Hot Tub                                                                                                                                                                                                                                                                                                                          |
| 10 | Extra Room                        | Although not a separate room, the game room is part of the large open main area and includes a pool table.                                                                                                                                                                                                                                                                                                              |
| 11 | Family Area (off Kitchen)         | 50" HDTV, Seating for 8+ around TV, plus Dining Area + Kitchen Island. Pool Table. High wood ceilings. Great lake views.                                                                                                                                                                                                                                                                                                |
| 13 | # of Full Bathrooms               | 3                                                                                                                                                                                                                                                                                                                                                                                                                       |
| 14 | Bathroom 1                        | Main Upper Floor, Master Bath, Shower, Sink, Toilet, Door only to Master                                                                                                                                                                                                                                                                                                                                                |
| 15 | Bathroom 2                        | Main Upper Floor, Tub/Shower Combo, Toilet, Sink, Door to Hallway                                                                                                                                                                                                                                                                                                                                                       |
| 16 | Bathroom 3                        | Lower Floor, Shower, Sink, Toilet with Door to Bedroom 3.                                                                                                                                                                                                                                                                                                                                                               |
| 18 | Kitchen                           | Refrigerator/Freezer w/Ice Maker, Electric Stove, Microwave, Sink, Dishwasher, Attached Island with 4 bar stools, Granite Counter Tops, Lakeview                                                                                                                                                                                                                                                                        |
| 19 | Refrigerator/Freezers             | 1 Large                                                                                                                                                                                                                                                                                                                                                                                                                 |
| 20 | Fireplace or Stove                | Wood Stove                                                                                                                                                                                                                                                                                                                                                                                                              |
| 21 | Cooling                           | Central Air, Ceiling Fans                                                                                                                                                                                                                                                                                                                                                                                               |
| 22 | Heating                           | Central heat                                                                                                                                                                                                                                                                                                                                                                                                            |
| 23 | Inside Dining                     | 8 at Round Table, 5 at Kitchen Island                                                                                                                                                                                                                                                                                                                                                                                   |
| 24 | Outside Dining                    | 4 at Table (Will be adding)                                                                                                                                                                                                                                                                                                                                                                                             |
| 25 | Washer & Dryer                    | Yes                                                                                                                                                                                                                                                                                                                                                                                                                     |
| 26 | Fast Wi-Fi                        | Yes (20Mdown 3Mup)                                                                                                                                                                                                                                                                                                                                                                                                      |
| 27 | TV                                | One ~50" HDTV                                                                                                                                                                                                                                                                                                                                                                                                           |
| 28 | Indoor Games                      | Pool Table in Main Family Area                                                                                                                                                                                                                                                                                                                                                                                          |
| 30 | Smoking or Vaping?                | NO!                                                                                                                                                                                                                                                                                                                                                                                                                     |
| 31 | Car/Truck Parking (without boat)5 | Up to 4 cars plus boat.                                                                                                                                                                                                                                                                                                                                                                                                 |
| 32 | Boat or ATV Trailer Parking15     | In front or back of house.                                                                                                                                                                                                                                                                                                                                                                                              |
| 33 | Hot Tub                           | Yes, Lower Level                                                                                                                                                                                                                                                                                                                                                                                                        |
| 35 | Gas BBQ (Propane Provided)        | Yes                                                                                                                                                                                                                                                                                                                                                                                                                     |
| 38 | Gas Fire Pit (Propane Provided)   | Yes                                                                                                                                                                                                                                                                                                                                                                                                                     |
| 39 | Floating Island (Summer)          | Floating Island (Summer)                                                                                                                                                                                                                                                                                                                                                                                                |
| 40 | Kayaks                            | 1 (inquire)                                                                                                                                                                                                                                                                                                                                                                                                             |
| 41 | Paddle Boards                     | 1                                                                                                                                                                                                                                                                                                                                                                                                                       |
| 42 | Trail/Path to Marina              | Short Walk/Drive Via Road, Paths                                                                                                                                                                                                                                                                                                                                                                                        |
| 43 | Lake Access/Trail                 | Short Walk/Drive Via Road, Paths                                                                                                                                                                                                                                                                                                                                                                                        |
|    |                                   | Sugarloaf Marina is Seasonal, normally open from May 1 to Sept 30. Next door to R1-5, 8-10, 17. Close walk from R6, R7, R12, R15, R18, R19 Slips are \$55/night (2024).                                                                                                                                                                                                                                                 |
| 46 | Boat Slip at Marina               | Antlers is open earlier and long and have better slips (more protected) and might be less in price. R11, and R16 should use Antlers.                                                                                                                                                                                                                                                                                    |
| 47 | House Location                    | Sugarloaf area of Lakehead, with lake across the quiet street, 5 min walk to marina. Closest to Retreat 6, 12, & 7. Short walk to R1-5, 8-10,17.                                                                                                                                                                                                                                                                        |
| 48 | Distance to Lake (When Full)      | ~100 yards                                                                                                                                                                                                                                                                                                                                                                                                              |
| 50 | Shaded Deck                       | Yes, Lower Level                                                                                                                                                                                                                                                                                                                                                                                                        |
| 51 | Unshaded Deck                     | Yes, Upper Level                                                                                                                                                                                                                                                                                                                                                                                                        |
| 52 | Pets Allowed4                     | Yes, Approved only Well Trained Dogs4, \$95 (plus tax)                                                                                                                                                                                                                                                                                                                                                                  |
| 53 | Reservation Sites14               | Our Website (70%), VRBO (15%), Airbnb (15%). Lower cost/fees on our website at https://shastalakeshoreretreat.com/reservations/                                                                                                                                                                                                                                                                                         |
| 54 | Minimum Nights                    | 2-7 Nights depending on time of year                                                                                                                                                                                                                                                                                                                                                                                    |
| 57 | Other (things not mentioned)      | Cabin feel and decor, great main family rom/kitchen/dining/gaming looking out big A frame like windows to lake. Lots of seating inside. Lower bedroom/bathroom require walk through garage where the washer/dryer is located. 2 Bikes available.                                                                                                                                                                        |
| 58 | Stairs/Steps20                    | 2 Steps up, 5 down to get to upper front door. Lower level, steep slope from road.                                                                                                                                                                                                                                                                                                                                      |
| 59 | 2025 Pricing12                    | \$174 to \$598 Per Night                                                                                                                                                                                                                                                                                                                                                                                                |
| 60 | Fire Safety                       | Fire Extinguishers on each floor, CO2 Detectors on Each Floor, Smoke Detectors in Bedrooms and Hallways                                                                                                                                                                                                                                                                                                                 |
| 61 | Other                             | Linens, Bedding, Pillows, Towels, Laundry Soap, Dish Soap, Ice Maker, Coffee Maker (R4, R8, R14 has Keurig, bring your favorite cups), Coffee filters, Toaster, Pots/Pans, Plates, Bowls, Glasses, Wine Glasses, Utensils, Board Games, Card Games, Dice, Corn Hole, Horse Shoes, Salt, Pepper, Some seasonings, Paper Towels*, Toilet Paper*, Air Freshener and Propane*.  *Limited Qty, see welcome book for details. |