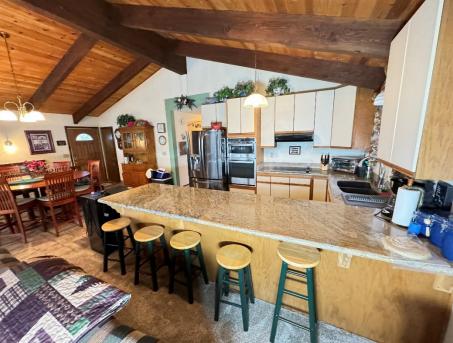

♦ Main Room/Kitchen

- Rustic Charm of a Heavy Timber Cabin with Warmth of High Wood Ceilings
- Expansive Windows
- Steps out to Deck with Patio Table, Chairs and BBQ
- Cozy Wood Burning Stove

FE IS BETTER LAKE

### Reservations Available on All Three Platforms

- Click on Any Logo -

| #  | Item                              | Retreat #15                                                                                                                                                                                                                                                                                                                                                                                                             |
|----|-----------------------------------|-------------------------------------------------------------------------------------------------------------------------------------------------------------------------------------------------------------------------------------------------------------------------------------------------------------------------------------------------------------------------------------------------------------------------|
| 1  | ~ Sq. Footage & # of Levels       | ~1800, 2 Floors, Lakeview                                                                                                                                                                                                                                                                                                                                                                                               |
| 2  | MAX. Sleep Number                 | 10 (max# of adults = 9)                                                                                                                                                                                                                                                                                                                                                                                                 |
| 3  | # Bedrooms/Lofts                  | 3                                                                                                                                                                                                                                                                                                                                                                                                                       |
| 4  | Reservations/Stays                | Now/Now                                                                                                                                                                                                                                                                                                                                                                                                                 |
| 5  | Bedroom 1 (Master)                | Queen, Dresser, Nightstands, Lamps, Ceiling Fan, Closet, Door to Master Bath, Main Upper Floor                                                                                                                                                                                                                                                                                                                          |
| 6  | Bedroom 2                         | Twin over Full Bunk Bed, plus separate Full, Chair, Closet, Ceiling Fan, Main Upper Floor                                                                                                                                                                                                                                                                                                                               |
| 7  | Bedroom 3                         | Queen, + Queen Sofa Bed, Nightstand, Chair, Closet, Ceiling Fan, Lower Level, Close to Hot Tub                                                                                                                                                                                                                                                                                                                          |
| 10 | Extra Room                        | Although not a separate room, the game room is part of the large open main area and includes a pool table.                                                                                                                                                                                                                                                                                                              |
| 11 | Family Area (off Kitchen)         | 50" HDTV, Seating for 8+ around TV, plus Dining Area + Kitchen Island. Pool Table. High wood ceilings. Great lake views.                                                                                                                                                                                                                                                                                                |
| 13 | # of Full Bathrooms               | 3                                                                                                                                                                                                                                                                                                                                                                                                                       |
| 14 | Bathroom 1                        | Main Upper Floor, Master Bath, Shower, Sink, Toilet, Door only to Master                                                                                                                                                                                                                                                                                                                                                |
| 15 | Bathroom 2                        | Main Upper Floor, Tub/Shower Combo, Toilet, Sink, Door to Hallway                                                                                                                                                                                                                                                                                                                                                       |
| 16 | Bathroom 3                        | Lower Floor, Shower, Sink, Toilet with Door to Bedroom 3.                                                                                                                                                                                                                                                                                                                                                               |
| 18 | Kitchen                           | Refrigerator/Freezer w/Ice Maker, Electric Stove, Microwave, Sink, Dishwasher, Attached Island with 4 bar stools, Granite Counter Tops, Lakeview                                                                                                                                                                                                                                                                        |
| 19 | Refrigerator/Freezers             | 1 Large                                                                                                                                                                                                                                                                                                                                                                                                                 |
| 20 | Fireplace or Stove                | Wood Stove                                                                                                                                                                                                                                                                                                                                                                                                              |
| 21 | Cooling                           | Central Air, Ceiling Fans                                                                                                                                                                                                                                                                                                                                                                                               |
| 22 | Heating                           | Central heat                                                                                                                                                                                                                                                                                                                                                                                                            |
| 23 | Inside Dining                     | 8 at Round Table, 5 at Kitchen Island                                                                                                                                                                                                                                                                                                                                                                                   |
| 24 | Outside Dining                    | 4 at Table (Will be adding)                                                                                                                                                                                                                                                                                                                                                                                             |
| 25 | Washer & Dryer                    | Yes                                                                                                                                                                                                                                                                                                                                                                                                                     |
| 26 | Fast Wi-Fi                        | Yes (20Mdown 3Mup)                                                                                                                                                                                                                                                                                                                                                                                                      |
| 27 | TV                                | One ~50" HDTV                                                                                                                                                                                                                                                                                                                                                                                                           |
| 28 | Indoor Games                      | Pool Table in Main Family Area                                                                                                                                                                                                                                                                                                                                                                                          |
| 30 | Smoking or Vaping?                | NO!                                                                                                                                                                                                                                                                                                                                                                                                                     |
| 31 | Car/Truck Parking (without boat)5 | Up to 4 cars plus boat.                                                                                                                                                                                                                                                                                                                                                                                                 |
| 32 | Boat or ATV Trailer Parking15     | In front or back of house.                                                                                                                                                                                                                                                                                                                                                                                              |
| 33 | Hot Tub                           | Yes, Lower Level                                                                                                                                                                                                                                                                                                                                                                                                        |
| 35 | Gas BBQ (Propane Provided)        | Yes                                                                                                                                                                                                                                                                                                                                                                                                                     |
| 38 | Gas Fire Pit (Propane Provided)   | Yes                                                                                                                                                                                                                                                                                                                                                                                                                     |
| 39 | Floating Island (Summer)          | Floating Island (Summer)                                                                                                                                                                                                                                                                                                                                                                                                |
| 40 | Kayaks                            | 1 (inquire)                                                                                                                                                                                                                                                                                                                                                                                                             |
| 41 | Paddle Boards                     | 1                                                                                                                                                                                                                                                                                                                                                                                                                       |
| 42 | Trail/Path to Marina              | Short Walk/Drive Via Road, Paths                                                                                                                                                                                                                                                                                                                                                                                        |
| 43 | Lake Access/Trail                 | Short Walk/Drive Via Road, Paths                                                                                                                                                                                                                                                                                                                                                                                        |
|    |                                   | Sugarloaf Marina is Seasonal, normally open from May 1 to Sept 30. Next door to R1-5, 8-10, 17. Close walk from R6, R7, R12, R15, R18, R19 Slips are \$55/night (2024).                                                                                                                                                                                                                                                 |
| 46 | Boat Slip at Marina               | Antlers is open earlier and long and have better slips (more protected) and might be less in price. R11, and R16 should use Antlers.                                                                                                                                                                                                                                                                                    |
| 47 | House Location                    | Sugarloaf area of Lakehead, with lake across the quiet street, 5 min walk to marina. Closest to Retreat 6, 12, & 7. Short walk to R1-5, 8-10,17.                                                                                                                                                                                                                                                                        |
| 48 | Distance to Lake (When Full)      | ~100 yards                                                                                                                                                                                                                                                                                                                                                                                                              |
| 50 | Shaded Deck                       | Yes, Lower Level                                                                                                                                                                                                                                                                                                                                                                                                        |
| 51 | Unshaded Deck                     | Yes, Upper Level                                                                                                                                                                                                                                                                                                                                                                                                        |
| 52 | Pets Allowed4                     | Yes, Approved only Well Trained Dogs4, \$95 (plus tax)                                                                                                                                                                                                                                                                                                                                                                  |
| 53 | Reservation Sites14               | Our Website (70%), VRBO (15%), Airbnb (15%). Lower cost/fees on our website at https://shastalakeshoreretreat.com/reservations/                                                                                                                                                                                                                                                                                         |
| 54 | Minimum Nights                    | 2-7 Nights depending on time of year                                                                                                                                                                                                                                                                                                                                                                                    |
| 57 | Other (things not mentioned)      | Cabin feel and decor, great main family rom/kitchen/dining/gaming looking out big A frame like windows to lake. Lots of seating inside. Lower bedroom/bathroom require walk through garage where the washer/dryer is located. 2 Bikes available.                                                                                                                                                                        |
| 58 | Stairs/Steps20                    | 2 Steps up, 5 down to get to upper front door. Lower level, steep slope from road.                                                                                                                                                                                                                                                                                                                                      |
| 59 | 2025 Pricing12                    | \$174 to \$598 Per Night                                                                                                                                                                                                                                                                                                                                                                                                |
| 60 | Fire Safety                       | Fire Extinguishers on each floor, CO2 Detectors on Each Floor, Smoke Detectors in Bedrooms and Hallways                                                                                                                                                                                                                                                                                                                 |
| 61 | Other                             | Linens, Bedding, Pillows, Towels, Laundry Soap, Dish Soap, Ice Maker, Coffee Maker (R4, R8, R14 has Keurig, bring your favorite cups), Coffee filters, Toaster, Pots/Pans, Plates, Bowls, Glasses, Wine Glasses, Utensils, Board Games, Card Games, Dice, Corn Hole, Horse Shoes, Salt, Pepper, Some seasonings, Paper Towels*, Toilet Paper*, Air Freshener and Propane*.  *Limited Qty, see welcome book for details. |