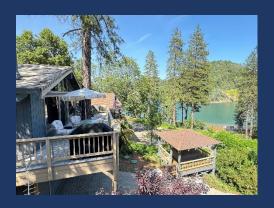

# LAKESHORE RETREAT

- Lakeview Cabin in Popular Sugarloaf Area
- ♦ ~1850 Square Feet with 3 Bedrooms and 3 Full Baths
- ♦ High Wood Ceilings with Rustic Style Interior
- ♦ Expansive Windows
- ♦ Open Living Space including Pool Table
- ♦ Sleeps up to 10, 9 Adults Max
- ♦ 2 Queens, Full, Twin over Full Bunk Bed, plus Sofa Bed
- ♦ Two Levels of Lakeview Decks
- ♦ Hot Tub, Kayak, Paddle Board & Two Bikes
- ♦ Short Walk to Marina, Lake, and Boat Ramps

♦ Main Room/Kitchen

- Rustic Charm of a Heavy Timber Cabin with Warmth of High Wood Ceilings
- Expansive Windows
- Steps out to Deck with Patio Table, Chairs and BBQ
- Cozy Wood Burning Stove

FE IS BETTER LAKE

- Lower Decks
  - Lower Shaded Deck outside Bedroom #3
  - Hot Tub Deck for Great Lake Views
  - Kayak, Paddle Board & Two Bikes