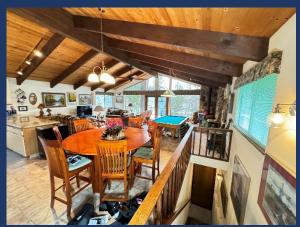

♦ Main Room/Kitchen

- Rustic Charm of a Heavy Timber Cabin with Warmth of High Wood Ceilings
- Expansive Windows
- Steps out to Deck with Patio Table, Chairs and BBQ
- Cozy Wood Burning Stove

FE IS BETTER LAKE

### Reservations Available on All Three Platforms

- Click on Any Logo -

| #  | Item                              | Retreat #15                                                                                                                                                                                                                                                                                                                                                                                                             |
|----|-----------------------------------|-------------------------------------------------------------------------------------------------------------------------------------------------------------------------------------------------------------------------------------------------------------------------------------------------------------------------------------------------------------------------------------------------------------------------|
| 1  | ~ Sq. Footage & # of Levels       | ~1800, 2 Floors, Lakeview                                                                                                                                                                                                                                                                                                                                                                                               |
| 2  | MAX. Sleep Number                 | 10 (max# of adults = 9)                                                                                                                                                                                                                                                                                                                                                                                                 |
| 3  | # Bedrooms/Lofts                  | 3                                                                                                                                                                                                                                                                                                                                                                                                                       |
| 4  | Reservations/Stays                | Now/Now                                                                                                                                                                                                                                                                                                                                                                                                                 |
| 5  | Bedroom 1 (Master)                | Queen, Dresser, Nightstands, Lamps, Ceiling Fan, Closet, Door to Master Bath, Main Upper Floor                                                                                                                                                                                                                                                                                                                          |
| 6  | Bedroom 2                         | Twin over Full Bunk Bed, plus separate Full, Chair, Closet, Ceiling Fan, Main Upper Floor                                                                                                                                                                                                                                                                                                                               |
| 7  | Bedroom 3                         | Queen, + Queen Sofa Bed, Nightstand, Chair, Closet, Ceiling Fan, Lower Level, Close to Hot Tub                                                                                                                                                                                                                                                                                                                          |
| 10 | Extra Room                        | Although not a separate room, the game room is part of the large open main area and includes a pool table.                                                                                                                                                                                                                                                                                                              |
| 11 | Family Area (off Kitchen)         | 50" HDTV, Seating for 8+ around TV, plus Dining Area + Kitchen Island. Pool Table. High wood ceilings. Great lake views.                                                                                                                                                                                                                                                                                                |
| 13 | # of Full Bathrooms               | 3                                                                                                                                                                                                                                                                                                                                                                                                                       |
| 14 | Bathroom 1                        | Main Upper Floor, Master Bath, Shower, Sink, Toilet, Door only to Master                                                                                                                                                                                                                                                                                                                                                |
| 15 | Bathroom 2                        | Main Upper Floor, Tub/Shower Combo, Toilet, Sink, Door to Hallway                                                                                                                                                                                                                                                                                                                                                       |
| 16 | Bathroom 3                        | Lower Floor, Shower, Sink, Toilet with Door to Bedroom 3.                                                                                                                                                                                                                                                                                                                                                               |
| 18 | Kitchen                           | Refrigerator/Freezer w/Ice Maker, Electric Stove, Microwave, Sink, Dishwasher, Attached Island with 4 bar stools, Granite Counter Tops, Lakeview                                                                                                                                                                                                                                                                        |
| 19 | Refrigerator/Freezers             | 1 Large                                                                                                                                                                                                                                                                                                                                                                                                                 |
| 20 | Fireplace or Stove                | Wood Stove                                                                                                                                                                                                                                                                                                                                                                                                              |
| 21 | Cooling                           | Central Air, Ceiling Fans                                                                                                                                                                                                                                                                                                                                                                                               |
| 22 | Heating                           | Central heat                                                                                                                                                                                                                                                                                                                                                                                                            |
| 23 | Inside Dining                     | 8 at Round Table, 5 at Kitchen Island                                                                                                                                                                                                                                                                                                                                                                                   |
| 24 | Outside Dining                    | 4 at Table (Will be adding)                                                                                                                                                                                                                                                                                                                                                                                             |
| 25 | Washer & Dryer                    | Yes                                                                                                                                                                                                                                                                                                                                                                                                                     |
| 26 | Fast Wi-Fi                        | Yes (20Mdown 3Mup)                                                                                                                                                                                                                                                                                                                                                                                                      |
| 27 | TV                                | One ~50" HDTV                                                                                                                                                                                                                                                                                                                                                                                                           |
| 28 | Indoor Games                      | Pool Table in Main Family Area                                                                                                                                                                                                                                                                                                                                                                                          |
| 30 | Smoking or Vaping?                | NO!                                                                                                                                                                                                                                                                                                                                                                                                                     |
| 31 | Car/Truck Parking (without boat)5 | Up to 4 cars plus boat.                                                                                                                                                                                                                                                                                                                                                                                                 |
| 32 | Boat or ATV Trailer Parking15     | In front or back of house.                                                                                                                                                                                                                                                                                                                                                                                              |
| 33 | Hot Tub                           | Yes, Lower Level                                                                                                                                                                                                                                                                                                                                                                                                        |
| 35 | Gas BBQ (Propane Provided)        | Yes                                                                                                                                                                                                                                                                                                                                                                                                                     |
| 38 | Gas Fire Pit (Propane Provided)   | Yes                                                                                                                                                                                                                                                                                                                                                                                                                     |
| 39 | Floating Island (Summer)          | Floating Island (Summer)                                                                                                                                                                                                                                                                                                                                                                                                |
| 40 | Kayaks                            | 1 (inquire)                                                                                                                                                                                                                                                                                                                                                                                                             |
| 41 | Paddle Boards                     | 1                                                                                                                                                                                                                                                                                                                                                                                                                       |
| 42 | Trail/Path to Marina              | Short Walk/Drive Via Road, Paths                                                                                                                                                                                                                                                                                                                                                                                        |
| 43 | Lake Access/Trail                 | Short Walk/Drive Via Road, Paths                                                                                                                                                                                                                                                                                                                                                                                        |
|    |                                   | Sugarloaf Marina is Seasonal, normally open from May 1 to Sept 30. Next door to R1-5, 8-10, 17. Close walk from R6, R7, R12, R15, R18, R19 Slips are \$55/night (2024).                                                                                                                                                                                                                                                 |
| 46 | Boat Slip at Marina               | Antlers is open earlier and long and have better slips (more protected) and might be less in price. R11, and R16 should use Antlers.                                                                                                                                                                                                                                                                                    |
| 47 | House Location                    | Sugarloaf area of Lakehead, with lake across the quiet street, 5 min walk to marina. Closest to Retreat 6, 12, & 7. Short walk to R1-5, 8-10,17.                                                                                                                                                                                                                                                                        |
| 48 | Distance to Lake (When Full)      | ~100 yards                                                                                                                                                                                                                                                                                                                                                                                                              |
| 50 | Shaded Deck                       | Yes, Lower Level                                                                                                                                                                                                                                                                                                                                                                                                        |
| 51 | Unshaded Deck                     | Yes, Upper Level                                                                                                                                                                                                                                                                                                                                                                                                        |
| 52 | Pets Allowed4                     | Yes, Approved only Well Trained Dogs4, \$95 (plus tax)                                                                                                                                                                                                                                                                                                                                                                  |
| 53 | Reservation Sites14               | Our Website (70%), VRBO (15%), Airbnb (15%). Lower cost/fees on our website at https://shastalakeshoreretreat.com/reservations/                                                                                                                                                                                                                                                                                         |
| 54 | Minimum Nights                    | 2-7 Nights depending on time of year                                                                                                                                                                                                                                                                                                                                                                                    |
| 57 | Other (things not mentioned)      | Cabin feel and decor, great main family rom/kitchen/dining/gaming looking out big A frame like windows to lake. Lots of seating inside. Lower bedroom/bathroom require walk through garage where the washer/dryer is located. 2 Bikes available.                                                                                                                                                                        |
| 58 | Stairs/Steps20                    | 2 Steps up, 5 down to get to upper front door. Lower level, steep slope from road.                                                                                                                                                                                                                                                                                                                                      |
| 59 | 2025 Pricing12                    | \$174 to \$598 Per Night                                                                                                                                                                                                                                                                                                                                                                                                |
| 60 | Fire Safety                       | Fire Extinguishers on each floor, CO2 Detectors on Each Floor, Smoke Detectors in Bedrooms and Hallways                                                                                                                                                                                                                                                                                                                 |
| 61 | Other                             | Linens, Bedding, Pillows, Towels, Laundry Soap, Dish Soap, Ice Maker, Coffee Maker (R4, R8, R14 has Keurig, bring your favorite cups), Coffee filters, Toaster, Pots/Pans, Plates, Bowls, Glasses, Wine Glasses, Utensils, Board Games, Card Games, Dice, Corn Hole, Horse Shoes, Salt, Pepper, Some seasonings, Paper Towels*, Toilet Paper*, Air Freshener and Propane*.  *Limited Qty, see welcome book for details. |