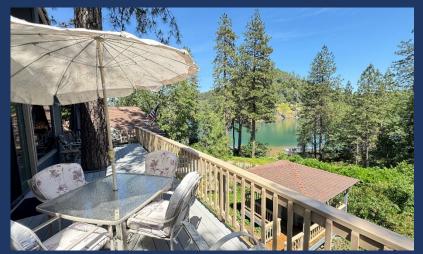

# LAKESHORE RETREAT

- Lakeview Cabin in Popular Sugarloaf Area
- ♦ ~1850 Square Feet with 3 Bedrooms and 3 Full Baths
- ♦ High Wood Ceilings with Rustic Style Interior
- ♦ Expansive Windows
- ♦ Open Living Space including Pool Table
- ♦ Sleeps up to 10, 9 Adults Max
- ♦ 2 Queens, Full, Twin over Full Bunk Bed, plus Sofa Bed
- ♦ Two Levels of Lakeview Decks
- ♦ Hot Tub, Kayak, Paddle Board & Two Bikes
- ♦ Short Walk to Marina, Lake, and Boat Ramps

♦ Main Room/Kitchen

- Rustic Charm of a Heavy Timber Cabin with Warmth of High Wood Ceilings
- Expansive Windows
- Steps out to Deck with Patio Table, Chairs and BBQ
- Cozy Wood Burning Stove

FE IS BETTER LAKE

- Lower Decks
  - Lower Shaded Deck outside Bedroom #3
  - Hot Tub Deck for Great Lake Views
  - Kayak, Paddle Board & Two Bikes