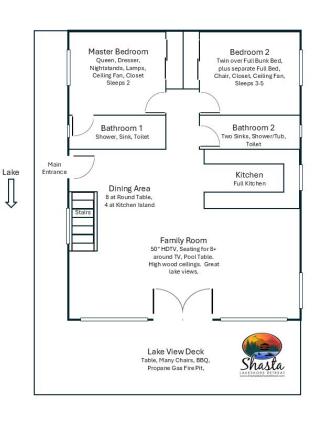

♦ Main Room/Kitchen

- Rustic Charm of a Heavy Timber Cabin with Warmth of High Wood Ceilings
- Expansive Windows
- Steps out to Deck with Patio Table, Chairs and BBQ
- Cozy Wood Burning Stove

FE IS BETTER LAKE

- ♦ Master Bedroom #1
  - Main Upper Floor
  - Queen Bed, Dresser,
     Nightstands, Ceiling Fan, Closet
  - Master Bathroom

- Master Bathroom #1
  - Shower, Sink, Toilet

- Main Upper Level
- Twin over Full Bunk Bed
- Additional Full
- Chair, Ceiling Fan, Closet

### Bathroom #2

- Upper Floor
- Shower/Tub, Sink, Toilet
- Door to Common Hallway

- Lower Level
- Queen Bed
- Sleeper Queen Sofa
- ♦ Full Bath #3
  - Lower Floor
  - No photo

- ♦ Upper Deck
  - Patio Tables & Chairs, BBQ
  - Great Lake & Mountain Views

#### Retreat 15 Upper Main Level Floor Plan

### Reservations Available on All Three Platforms

- Click on Any Logo -

| #  | Item                              | Retreat #15                                                                                                                                                                                                                                                                                                                                                                                                             |
|----|-----------------------------------|-------------------------------------------------------------------------------------------------------------------------------------------------------------------------------------------------------------------------------------------------------------------------------------------------------------------------------------------------------------------------------------------------------------------------|
| 1  | ~ Sq. Footage & # of Levels       | ~1800, 2 Floors, Lakeview                                                                                                                                                                                                                                                                                                                                                                                               |
| 2  | MAX. Sleep Number                 | 10 (max# of adults = 9)                                                                                                                                                                                                                                                                                                                                                                                                 |
| 3  | # Bedrooms/Lofts                  | 3                                                                                                                                                                                                                                                                                                                                                                                                                       |
| 4  | Reservations/Stays                | Now/Now                                                                                                                                                                                                                                                                                                                                                                                                                 |
| 5  | Bedroom 1 (Master)                | Queen, Dresser, Nightstands, Lamps, Ceiling Fan, Closet, Door to Master Bath, Main Upper Floor                                                                                                                                                                                                                                                                                                                          |
| 6  | Bedroom 2                         | Twin over Full Bunk Bed, plus separate Full, Chair, Closet, Ceiling Fan, Main Upper Floor                                                                                                                                                                                                                                                                                                                               |
| 7  | Bedroom 3                         | Queen, + Queen Sofa Bed, Nightstand, Chair, Closet, Ceiling Fan, Lower Level, Close to Hot Tub                                                                                                                                                                                                                                                                                                                          |
| 10 | Extra Room                        | Although not a separate room, the game room is part of the large open main area and includes a pool table.                                                                                                                                                                                                                                                                                                              |
| 11 | Family Area (off Kitchen)         | 50" HDTV, Seating for 8+ around TV, plus Dining Area + Kitchen Island. Pool Table. High wood ceilings. Great lake views.                                                                                                                                                                                                                                                                                                |
| 13 | # of Full Bathrooms               | 3                                                                                                                                                                                                                                                                                                                                                                                                                       |
| 14 | Bathroom 1                        | Main Upper Floor, Master Bath, Shower, Sink, Toilet, Door only to Master                                                                                                                                                                                                                                                                                                                                                |
| 15 | Bathroom 2                        | Main Upper Floor, Tub/Shower Combo, Toilet, Sink, Door to Hallway                                                                                                                                                                                                                                                                                                                                                       |
| 16 | Bathroom 3                        | Lower Floor, Shower, Sink, Toilet with Door to Bedroom 3.                                                                                                                                                                                                                                                                                                                                                               |
| 18 | Kitchen                           | Refrigerator/Freezer w/Ice Maker, Electric Stove, Microwave, Sink, Dishwasher, Attached Island with 4 bar stools, Granite Counter Tops, Lakeview                                                                                                                                                                                                                                                                        |
| 19 | Refrigerator/Freezers             | 1 Large                                                                                                                                                                                                                                                                                                                                                                                                                 |
| 20 | Fireplace or Stove                | Wood Stove                                                                                                                                                                                                                                                                                                                                                                                                              |
| 21 | Cooling                           | Central Air, Ceiling Fans                                                                                                                                                                                                                                                                                                                                                                                               |
| 22 | Heating                           | Central heat                                                                                                                                                                                                                                                                                                                                                                                                            |
| 23 | Inside Dining                     | 8 at Round Table, 5 at Kitchen Island                                                                                                                                                                                                                                                                                                                                                                                   |
| 24 | Outside Dining                    | 4 at Table (Will be adding)                                                                                                                                                                                                                                                                                                                                                                                             |
| 25 | Washer & Dryer                    | Yes                                                                                                                                                                                                                                                                                                                                                                                                                     |
| 26 | Fast Wi-Fi                        | Yes (20Mdown 3Mup)                                                                                                                                                                                                                                                                                                                                                                                                      |
| 27 | TV                                | One ~50" HDTV                                                                                                                                                                                                                                                                                                                                                                                                           |
| 28 | Indoor Games                      | Pool Table in Main Family Area                                                                                                                                                                                                                                                                                                                                                                                          |
| 30 | Smoking or Vaping?                | NO!                                                                                                                                                                                                                                                                                                                                                                                                                     |
| 31 | Car/Truck Parking (without boat)5 | Up to 4 cars plus boat.                                                                                                                                                                                                                                                                                                                                                                                                 |
| 32 | Boat or ATV Trailer Parking15     | In front or back of house.                                                                                                                                                                                                                                                                                                                                                                                              |
| 33 | Hot Tub                           | Yes, Lower Level                                                                                                                                                                                                                                                                                                                                                                                                        |
| 35 | Gas BBQ (Propane Provided)        | Yes                                                                                                                                                                                                                                                                                                                                                                                                                     |
| 38 | Gas Fire Pit (Propane Provided)   | Yes                                                                                                                                                                                                                                                                                                                                                                                                                     |
| 39 | Floating Island (Summer)          | Floating Island (Summer)                                                                                                                                                                                                                                                                                                                                                                                                |
| 40 | Kayaks                            | 1 (inquire)                                                                                                                                                                                                                                                                                                                                                                                                             |
| 41 | Paddle Boards                     | 1                                                                                                                                                                                                                                                                                                                                                                                                                       |
| 42 | Trail/Path to Marina              | Short Walk/Drive Via Road, Paths                                                                                                                                                                                                                                                                                                                                                                                        |
| 43 | Lake Access/Trail                 | Short Walk/Drive Via Road, Paths                                                                                                                                                                                                                                                                                                                                                                                        |
|    |                                   | Sugarloaf Marina is Seasonal, normally open from May 1 to Sept 30. Next door to R1-5, 8-10, 17. Close walk from R6, R7, R12, R15, R18, R19 Slips are \$55/night (2024).                                                                                                                                                                                                                                                 |
| 46 | Boat Slip at Marina               | Antlers is open earlier and long and have better slips (more protected) and might be less in price. R11, and R16 should use Antlers.                                                                                                                                                                                                                                                                                    |
| 47 | House Location                    | Sugarloaf area of Lakehead, with lake across the quiet street, 5 min walk to marina. Closest to Retreat 6, 12, & 7. Short walk to R1-5, 8-10,17.                                                                                                                                                                                                                                                                        |
| 48 | Distance to Lake (When Full)      | ~100 yards                                                                                                                                                                                                                                                                                                                                                                                                              |
| 50 | Shaded Deck                       | Yes, Lower Level                                                                                                                                                                                                                                                                                                                                                                                                        |
| 51 | Unshaded Deck                     | Yes, Upper Level                                                                                                                                                                                                                                                                                                                                                                                                        |
| 52 | Pets Allowed4                     | Yes, Approved only Well Trained Dogs4, \$95 (plus tax)                                                                                                                                                                                                                                                                                                                                                                  |
| 53 | Reservation Sites14               | Our Website (70%), VRBO (15%), Airbnb (15%). Lower cost/fees on our website at https://shastalakeshoreretreat.com/reservations/                                                                                                                                                                                                                                                                                         |
| 54 | Minimum Nights                    | 2-7 Nights depending on time of year                                                                                                                                                                                                                                                                                                                                                                                    |
| 57 | Other (things not mentioned)      | Cabin feel and decor, great main family rom/kitchen/dining/gaming looking out big A frame like windows to lake. Lots of seating inside. Lower bedroom/bathroom require walk through garage where the washer/dryer is located. 2 Bikes available.                                                                                                                                                                        |
| 58 | Stairs/Steps20                    | 2 Steps up, 5 down to get to upper front door. Lower level, steep slope from road.                                                                                                                                                                                                                                                                                                                                      |
| 59 | 2025 Pricing12                    | \$174 to \$598 Per Night                                                                                                                                                                                                                                                                                                                                                                                                |
| 60 | Fire Safety                       | Fire Extinguishers on each floor, CO2 Detectors on Each Floor, Smoke Detectors in Bedrooms and Hallways                                                                                                                                                                                                                                                                                                                 |
| 61 | Other                             | Linens, Bedding, Pillows, Towels, Laundry Soap, Dish Soap, Ice Maker, Coffee Maker (R4, R8, R14 has Keurig, bring your favorite cups), Coffee filters, Toaster, Pots/Pans, Plates, Bowls, Glasses, Wine Glasses, Utensils, Board Games, Card Games, Dice, Corn Hole, Horse Shoes, Salt, Pepper, Some seasonings, Paper Towels*, Toilet Paper*, Air Freshener and Propane*.  *Limited Qty, see welcome book for details. |