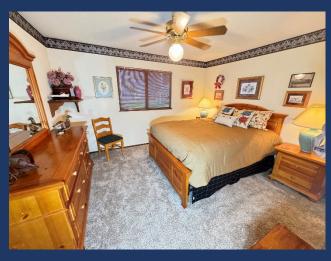

- ♦ Master Bedroom #1
  - Main Upper Floor
  - Queen Bed, Dresser,
     Nightstands, Ceiling Fan, Closet
  - Master Bathroom

- Master Bathroom #1
  - Shower, Sink, Toilet

- Main Upper Level
- Twin over Full Bunk Bed
- Additional Full
- Chair, Ceiling Fan, Closet