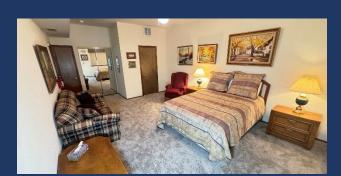

### Bathroom #2

- Upper Floor
- Shower/Tub, Sink, Toilet
- Door to Common Hallway

- Lower Level
- Queen Bed
- Sleeper Queen Sofa
- ♦ Full Bath #3
  - Lower Floor
  - No photo

- ♦ Upper Deck
  - Patio Tables & Chairs, BBQ
  - Great Lake & Mountain Views