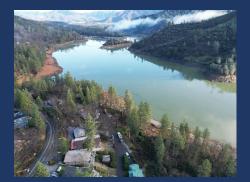

## Shasta Area

Shasta Lakeshore Retreat Website

Availability

Reservations

### Reservations Available on All Three Platforms

- Click on Any Logo -

| #  | Item                              | Retreat #15                                                                                                                                                                                                                                                                                                                                                                                                             |
|----|-----------------------------------|-------------------------------------------------------------------------------------------------------------------------------------------------------------------------------------------------------------------------------------------------------------------------------------------------------------------------------------------------------------------------------------------------------------------------|
| 1  | ~ Sq. Footage & # of Levels       | ~1800, 2 Floors, Lakeview                                                                                                                                                                                                                                                                                                                                                                                               |
| 2  | MAX. Sleep Number                 | 10 (max# of adults = 9)                                                                                                                                                                                                                                                                                                                                                                                                 |
| 3  | # Bedrooms/Lofts                  | 3                                                                                                                                                                                                                                                                                                                                                                                                                       |
| 4  | Reservations/Stays                | Now/Now                                                                                                                                                                                                                                                                                                                                                                                                                 |
| 5  | Bedroom 1 (Master)                | Queen, Dresser, Nightstands, Lamps, Ceiling Fan, Closet, Door to Master Bath, Main Upper Floor                                                                                                                                                                                                                                                                                                                          |
| 6  | Bedroom 2                         | Twin over Full Bunk Bed, plus separate Full, Chair, Closet, Ceiling Fan, Main Upper Floor                                                                                                                                                                                                                                                                                                                               |
| 7  | Bedroom 3                         | Queen, + Queen Sofa Bed, Nightstand, Chair, Closet, Ceiling Fan, Lower Level, Close to Hot Tub                                                                                                                                                                                                                                                                                                                          |
| 10 | Extra Room                        | Although not a separate room, the game room is part of the large open main area and includes a pool table.                                                                                                                                                                                                                                                                                                              |
| 11 | Family Area (off Kitchen)         | 50" HDTV, Seating for 8+ around TV, plus Dining Area + Kitchen Island. Pool Table. High wood ceilings. Great lake views.                                                                                                                                                                                                                                                                                                |
| 13 | # of Full Bathrooms               | 3                                                                                                                                                                                                                                                                                                                                                                                                                       |
| 14 | Bathroom 1                        | Main Upper Floor, Master Bath, Shower, Sink, Toilet, Door only to Master                                                                                                                                                                                                                                                                                                                                                |
| 15 | Bathroom 2                        | Main Upper Floor, Tub/Shower Combo, Toilet, Sink, Door to Hallway                                                                                                                                                                                                                                                                                                                                                       |
| 16 | Bathroom 3                        | Lower Floor, Shower, Sink, Toilet with Door to Bedroom 3.                                                                                                                                                                                                                                                                                                                                                               |
| 18 | Kitchen                           | Refrigerator/Freezer w/Ice Maker, Electric Stove, Microwave, Sink, Dishwasher, Attached Island with 4 bar stools, Granite Counter Tops, Lakeview                                                                                                                                                                                                                                                                        |
| 19 | Refrigerator/Freezers             | 1 Large                                                                                                                                                                                                                                                                                                                                                                                                                 |
| 20 | Fireplace or Stove                | Wood Stove                                                                                                                                                                                                                                                                                                                                                                                                              |
| 21 | Cooling                           | Central Air, Ceiling Fans                                                                                                                                                                                                                                                                                                                                                                                               |
| 22 | Heating                           | Central heat                                                                                                                                                                                                                                                                                                                                                                                                            |
| 23 | Inside Dining                     | 8 at Round Table, 5 at Kitchen Island                                                                                                                                                                                                                                                                                                                                                                                   |
| 24 | Outside Dining                    | 4 at Table (Will be adding)                                                                                                                                                                                                                                                                                                                                                                                             |
| 25 | Washer & Dryer                    | Yes                                                                                                                                                                                                                                                                                                                                                                                                                     |
| 26 | Fast Wi-Fi                        | Yes (20Mdown 3Mup)                                                                                                                                                                                                                                                                                                                                                                                                      |
| 27 | TV                                | One ~50" HDTV                                                                                                                                                                                                                                                                                                                                                                                                           |
| 28 | Indoor Games                      | Pool Table in Main Family Area                                                                                                                                                                                                                                                                                                                                                                                          |
| 30 | Smoking or Vaping?                | NO!                                                                                                                                                                                                                                                                                                                                                                                                                     |
| 31 | Car/Truck Parking (without boat)5 | Up to 4 cars plus boat.                                                                                                                                                                                                                                                                                                                                                                                                 |
| 32 | Boat or ATV Trailer Parking15     | In front or back of house.                                                                                                                                                                                                                                                                                                                                                                                              |
| 33 | Hot Tub                           | Yes, Lower Level                                                                                                                                                                                                                                                                                                                                                                                                        |
| 35 | Gas BBQ (Propane Provided)        | Yes                                                                                                                                                                                                                                                                                                                                                                                                                     |
| 38 | Gas Fire Pit (Propane Provided)   | Yes                                                                                                                                                                                                                                                                                                                                                                                                                     |
| 39 | Floating Island (Summer)          | Floating Island (Summer)                                                                                                                                                                                                                                                                                                                                                                                                |
| 40 | Kayaks                            | 1 (inquire)                                                                                                                                                                                                                                                                                                                                                                                                             |
| 41 | Paddle Boards                     | 1                                                                                                                                                                                                                                                                                                                                                                                                                       |
| 42 | Trail/Path to Marina              | Short Walk/Drive Via Road, Paths                                                                                                                                                                                                                                                                                                                                                                                        |
| 43 | Lake Access/Trail                 | Short Walk/Drive Via Road, Paths                                                                                                                                                                                                                                                                                                                                                                                        |
|    |                                   | Sugarloaf Marina is Seasonal, normally open from May 1 to Sept 30. Next door to R1-5, 8-10, 17. Close walk from R6, R7, R12, R15, R18, R19 Slips are \$55/night (2024).                                                                                                                                                                                                                                                 |
| 46 | Boat Slip at Marina               | Antlers is open earlier and long and have better slips (more protected) and might be less in price. R11, and R16 should use Antlers.                                                                                                                                                                                                                                                                                    |
| 47 | House Location                    | Sugarloaf area of Lakehead, with lake across the quiet street, 5 min walk to marina. Closest to Retreat 6, 12, & 7. Short walk to R1-5, 8-10,17.                                                                                                                                                                                                                                                                        |
| 48 | Distance to Lake (When Full)      | ~100 yards                                                                                                                                                                                                                                                                                                                                                                                                              |
| 50 | Shaded Deck                       | Yes, Lower Level                                                                                                                                                                                                                                                                                                                                                                                                        |
| 51 | Unshaded Deck                     | Yes, Upper Level                                                                                                                                                                                                                                                                                                                                                                                                        |
| 52 | Pets Allowed4                     | Yes, Approved only Well Trained Dogs4, \$95 (plus tax)                                                                                                                                                                                                                                                                                                                                                                  |
| 53 | Reservation Sites14               | Our Website (70%), VRBO (15%), Airbnb (15%). Lower cost/fees on our website at https://shastalakeshoreretreat.com/reservations/                                                                                                                                                                                                                                                                                         |
| 54 | Minimum Nights                    | 2-7 Nights depending on time of year                                                                                                                                                                                                                                                                                                                                                                                    |
| 57 | Other (things not mentioned)      | Cabin feel and decor, great main family rom/kitchen/dining/gaming looking out big A frame like windows to lake. Lots of seating inside. Lower bedroom/bathroom require walk through garage where the washer/dryer is located. 2 Bikes available.                                                                                                                                                                        |
| 58 | Stairs/Steps20                    | 2 Steps up, 5 down to get to upper front door. Lower level, steep slope from road.                                                                                                                                                                                                                                                                                                                                      |
| 59 | 2025 Pricing12                    | \$174 to \$598 Per Night                                                                                                                                                                                                                                                                                                                                                                                                |
| 60 | Fire Safety                       | Fire Extinguishers on each floor, CO2 Detectors on Each Floor, Smoke Detectors in Bedrooms and Hallways                                                                                                                                                                                                                                                                                                                 |
| 61 | Other                             | Linens, Bedding, Pillows, Towels, Laundry Soap, Dish Soap, Ice Maker, Coffee Maker (R4, R8, R14 has Keurig, bring your favorite cups), Coffee filters, Toaster, Pots/Pans, Plates, Bowls, Glasses, Wine Glasses, Utensils, Board Games, Card Games, Dice, Corn Hole, Horse Shoes, Salt, Pepper, Some seasonings, Paper Towels*, Toilet Paper*, Air Freshener and Propane*.  *Limited Qty, see welcome book for details. |