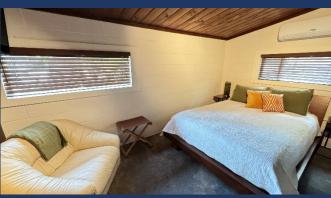

- ♦ Master Bedroom #1
  - California King Bed, Nightstands, Dresser, Ceiling Fans.
  - Door to bathroom.

- ♦ Bedroom #2
  - California King Bed, Nightstands, Ceiling Fan.

- ♦ Bathroom
  - Shower, Sink & Toilet