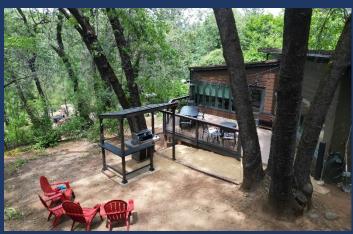

## Shasta LAKESHORE RETREAT

- ♦ ~925 square feet, Sleeps up to 6 (1 Queen, 1 Full, Twin Trundle)
- ♦ 2 Bedrooms, 1 Full Bath, New Kitchen/Main Family Room
- Clean, Cute home with great shade from mature trees
- ♦ Good Flat Parking for Trucks, Boats and Cars
- ♦ New Deck with BBQ, Fire Pit, Heat Lamp, & Patio Table for 6
- ♦ Cornhole & Horseshoes
- ♦ Heating & Air Conditioning via Mini Splits
- ♦ ½ Mile Walk to Lake, 5 Min Drive to Boat Ramp, 7 Min Drive to Antler's Marina
- ♦ Closest to Retreat 11

- ♦ Outdoor Deck and Yard
  - New Deck & Railing
  - BBQ, Fire Pit, Heat Lamp, Patio Table for 6

- Cornhole & Horseshoes
- Kayak and Paddle Board
- Large Falt Driveway for Truck & Boat
- Additional Parking by Street in front of Property