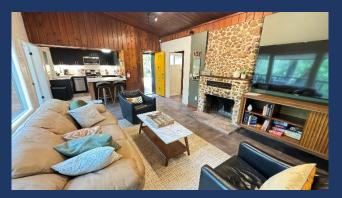

- ♦ Main Room/Kitchen
  - Open Space including New Kitchen, & Family Room.
  - Seating for 4 at the Counter
  - Big Windows, 70" Smart HDTV
  - Full Kitchen including Stove/Oven Range, Dishwasher, Refrigerator, and Microwave.
  - Fireplace is currently not in use