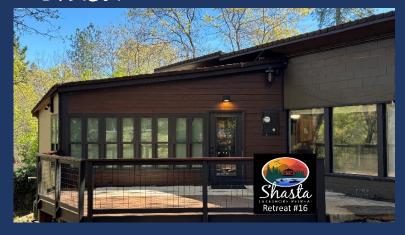

## **TOUR OF RETREAT #16**

## Shasta LAKESHORE RETREAT

- ♦ ~925 square feet, Sleeps up to 6 (1 Queen, 1 Full, Twin Trundle)
- ♦ 2 Bedrooms, 1 Full Bath, New Kitchen/Main Family Room
- Clean, Cute home with great shade from mature trees
- ♦ Good Flat Parking for Trucks, Boats and Cars
- ♦ New Deck with BBQ, Fire Pit, Heat Lamp, & Patio Table for 6
- ♦ Cornhole & Horseshoes
- ♦ Heating & Air Conditioning via Mini Splits
- ♦ ½ Mile Walk to Lake, 5 Min Drive to Boat Ramp, 7 Min Drive to Antler's Marina
- ♦ Closest to Retreat 11