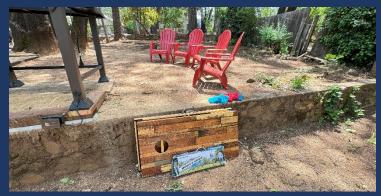

- ♦ Outdoor Deck and Yard
  - New Deck & Railing
  - BBQ, Fire Pit, Heat Lamp, Patio Table for 6

- Cornhole & Horseshoes
- Kayak and Paddle Board
- Large Falt Driveway for Truck & Boat
- Additional Parking by Street in front of Property