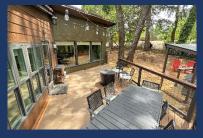

## Shasta LAKESHORE RETREAT

- ♦ ~925 square feet, Sleeps up to 6 (1 Queen, 1 Full, Twin Trundle)
- ♦ 2 Bedrooms, 1 Full Bath, New Kitchen/Main Family Room
- Clean, Cute home with great shade from mature trees
- ♦ Good Flat Parking for Trucks, Boats and Cars
- ♦ New Deck with BBQ, Fire Pit, Heat Lamp, & Patio Table for 6
- ♦ Cornhole & Horseshoes
- ♦ Heating & Air Conditioning via Mini Splits
- ♦ ½ Mile Walk to Lake, 5 Min Drive to Boat Ramp, 7 Min Drive to Antler's Marina
- ♦ Closest to Retreat 11

- ♦ Outdoor Deck and Yard
  - New Deck & Railing
  - BBQ, Fire Pit, Heat Lamp, Patio Table for 6

- Cornhole & Horseshoes
- Kayak and Paddle Board
- Large Falt Driveway for Truck & Boat
- Additional Parking by Street in front of Property