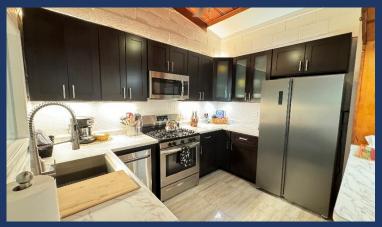

- ♦ Main Room/Kitchen
  - Open Space including New Kitchen, & Family Room.
  - Seating for 4 at the Counter
  - Big Windows, 70" Smart HDTV
  - Full Kitchen including Stove/Oven Range, Dishwasher, Refrigerator, and Microwave.
  - Fireplace is currently not in use

## Shasta LAKESHORE RETREAT

Shasta Area Information

Availability
Calendar

| #  | ltem                              | Retreat #16                                                                                                                                                                                                                                                                                                                                                                                                             |
|----|-----------------------------------|-------------------------------------------------------------------------------------------------------------------------------------------------------------------------------------------------------------------------------------------------------------------------------------------------------------------------------------------------------------------------------------------------------------------------|
| 1  | ~ Sq. Footage & # of Levels       | ~925, 1 floor, short drive to lake                                                                                                                                                                                                                                                                                                                                                                                      |
| 2  | MAX. Sleep Number                 | 6 (max #of adults=6)                                                                                                                                                                                                                                                                                                                                                                                                    |
| 3  | # Bedrooms/Lofts                  | 2                                                                                                                                                                                                                                                                                                                                                                                                                       |
| 4  | Reservations/Stays                | Now/Now                                                                                                                                                                                                                                                                                                                                                                                                                 |
| 5  | Bedroom 1 (Master)                | Queen, TV, Nightstands with lamps, closet, vanity                                                                                                                                                                                                                                                                                                                                                                       |
| 6  | Bedroom 2                         | Full, twin with trundle, TV                                                                                                                                                                                                                                                                                                                                                                                             |
| 11 | Family Area (off Kitchen)         | 70" HDTV, Sofa, Chairs, Coffee Table                                                                                                                                                                                                                                                                                                                                                                                    |
| 13 | # of Full Bathrooms               | 1                                                                                                                                                                                                                                                                                                                                                                                                                       |
| 14 | Bathroom 1                        | Shower/soaking tub, Sink, Toilet                                                                                                                                                                                                                                                                                                                                                                                        |
| 18 | Kitchen                           | All new refrig/freezer, gas stove, microwave, dishwasher. No ice maker.                                                                                                                                                                                                                                                                                                                                                 |
| 19 | Refrigerator/Freezers             | 1 Large                                                                                                                                                                                                                                                                                                                                                                                                                 |
| 21 | Cooling                           | 3 mini splits for great air                                                                                                                                                                                                                                                                                                                                                                                             |
| 22 | Heating                           | 3 mini splits for great heat                                                                                                                                                                                                                                                                                                                                                                                            |
| 23 | Inside Dining                     | 4 at bar                                                                                                                                                                                                                                                                                                                                                                                                                |
| 24 | Outside Dining                    | 6 at Patio Table                                                                                                                                                                                                                                                                                                                                                                                                        |
| 25 | Washer & Dryer                    | Yes                                                                                                                                                                                                                                                                                                                                                                                                                     |
| 26 | Fast Wi-Fi                        | Yes (ATT)                                                                                                                                                                                                                                                                                                                                                                                                               |
| 27 | TV                                | 3 Smart HDTVs, streaming                                                                                                                                                                                                                                                                                                                                                                                                |
| 28 | Indoor Games                      | Board, Card, Dice etc.                                                                                                                                                                                                                                                                                                                                                                                                  |
| 29 | Outdoor Games                     | Corn Hole, Horse Shoes                                                                                                                                                                                                                                                                                                                                                                                                  |
| 30 | Smoking or Vaping?                | NO!                                                                                                                                                                                                                                                                                                                                                                                                                     |
| 31 | Car/Truck Parking (without boat)5 | Up to four cars, one boat                                                                                                                                                                                                                                                                                                                                                                                               |
| 32 | Boat or ATV Trailer Parking15     | Right Side and Front of House                                                                                                                                                                                                                                                                                                                                                                                           |
| 35 | Gas BBQ (Propane Provided)        | Yes                                                                                                                                                                                                                                                                                                                                                                                                                     |
| 36 | Heat Lamp (Propane Provided)      | Yes                                                                                                                                                                                                                                                                                                                                                                                                                     |
| 37 | Outside Ice Chest (Summer)        | Yes                                                                                                                                                                                                                                                                                                                                                                                                                     |
| 38 | Gas Fire Pit (Propane Provided)   | Yes                                                                                                                                                                                                                                                                                                                                                                                                                     |
| 40 | Kayaks                            | 1                                                                                                                                                                                                                                                                                                                                                                                                                       |
| 41 | Paddle Boards                     | 1                                                                                                                                                                                                                                                                                                                                                                                                                       |
| 42 | Trail/Path to Marina              | 7 min Drive, Boat Ramp 5 min Drive                                                                                                                                                                                                                                                                                                                                                                                      |
| 43 | Lake Access/Trail                 | Yes, 1/2-1 Mile                                                                                                                                                                                                                                                                                                                                                                                                         |
| 46 | Boat Slip at Marina               | Sugarloaf Marina is Seasonal, normally open from May 1 to Sept 30. Next door to R1-5, 8-10, 17. Close walk from R6, R7, R12, R15, R18, R19 Slips are \$55/night (2024).  Antlers is open earlier and long and have better slips (more protected) and might be less in price. R11, and R16 should use Antlers.                                                                                                           |
| 47 | House Location                    | Northern Part of Lakehead in similar area as Retreat 11. Short Drive to Antler's marina. In small neighborhood. Short walk to one Restaurant (Klondikes).                                                                                                                                                                                                                                                               |
| 48 | Distance to Lake (When Full)      | 1/2+ mile if walk on trails??21                                                                                                                                                                                                                                                                                                                                                                                         |
| 51 | Unshaded Deck                     | Yes                                                                                                                                                                                                                                                                                                                                                                                                                     |
| 52 | Pets Allowed4                     | Yes, Approved only Well Trained Dogs4, \$95 (plus tax)                                                                                                                                                                                                                                                                                                                                                                  |
| 53 | Reservation Sites14               | Our Website (70%), VRBO (15%), Airbnb (15%). Lower cost/fees on our website at https://shastalakeshoreretreat.com/reservations/                                                                                                                                                                                                                                                                                         |
| 54 | Minimum Nights                    | 2-7 Nights depending on time of year                                                                                                                                                                                                                                                                                                                                                                                    |
| 57 | Other (things not mentioned)      | House has modern kitchen, new flooring, nice deck and more. Very nice and perfect for one family or two couples. More affordable than other homes.                                                                                                                                                                                                                                                                      |
| 58 | Stairs/Steps20                    | 1 step up then all on one level. Very easy access.                                                                                                                                                                                                                                                                                                                                                                      |
| 59 | 2025 Pricing12                    | \$124 - \$443 Per Night                                                                                                                                                                                                                                                                                                                                                                                                 |
| 60 | Fire Safety                       | Fire Extinguishers on each floor, CO2 Detectors on Each Floor, Smoke Detectors in Bedrooms and Hallways                                                                                                                                                                                                                                                                                                                 |
| 61 | Other                             | Linens, Bedding, Pillows, Towels, Laundry Soap, Dish Soap, Ice Maker, Coffee Maker (R4, R8, R14 has Keurig, bring your favorite cups), Coffee filters, Toaster, Pots/Pans, Plates, Bowls, Glasses, Wine Glasses, Utensils, Board Games, Card Games, Dice, Corn Hole, Horse Shoes, Salt, Pepper, Some seasonings, Paper Towels*, Toilet Paper*, Air Freshener and Propane*.  *Limited Qty, see welcome book for details. |