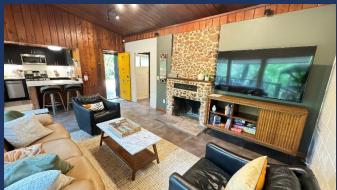

- ♦ Main Room/Kitchen
  - Open Space including New Kitchen, & Family Room.
  - Seating for 4 at the Counter
  - Big Windows, 70" Smart HDTV
  - Full Kitchen including Stove/Oven Range, Dishwasher, Refrigerator, and Microwave.
  - Fireplace is currently not in use

## Shasta LAKESHORE RETREAT

Shasta Area Information

Availability
Calendar

| #  | ltem                              | Retreat #16                                                                                                                                                                                                                                                                                                                                                                                                             |
|----|-----------------------------------|-------------------------------------------------------------------------------------------------------------------------------------------------------------------------------------------------------------------------------------------------------------------------------------------------------------------------------------------------------------------------------------------------------------------------|
| 1  | ~ Sq. Footage & # of Levels       | ~925, 1 floor, short drive to lake                                                                                                                                                                                                                                                                                                                                                                                      |
| 2  | MAX. Sleep Number                 | 6 (max #of adults=6)                                                                                                                                                                                                                                                                                                                                                                                                    |
| 3  | # Bedrooms/Lofts                  | 2                                                                                                                                                                                                                                                                                                                                                                                                                       |
| 4  | Reservations/Stays                | Now/Now                                                                                                                                                                                                                                                                                                                                                                                                                 |
| 5  | Bedroom 1 (Master)                | Queen, TV, Nightstands with lamps, closet, vanity                                                                                                                                                                                                                                                                                                                                                                       |
| 6  | Bedroom 2                         | Full, twin with trundle, TV                                                                                                                                                                                                                                                                                                                                                                                             |
| 11 | Family Area (off Kitchen)         | 70" HDTV, Sofa, Chairs, Coffee Table                                                                                                                                                                                                                                                                                                                                                                                    |
| 13 | # of Full Bathrooms               | 1                                                                                                                                                                                                                                                                                                                                                                                                                       |
| 14 | Bathroom 1                        | Shower/soaking tub, Sink, Toilet                                                                                                                                                                                                                                                                                                                                                                                        |
| 18 | Kitchen                           | All new refrig/freezer, gas stove, microwave, dishwasher. No ice maker.                                                                                                                                                                                                                                                                                                                                                 |
| 19 | Refrigerator/Freezers             | 1 Large                                                                                                                                                                                                                                                                                                                                                                                                                 |
| 21 | Cooling                           | 3 mini splits for great air                                                                                                                                                                                                                                                                                                                                                                                             |
| 22 | Heating                           | 3 mini splits for great heat                                                                                                                                                                                                                                                                                                                                                                                            |
| 23 | Inside Dining                     | 4 at bar                                                                                                                                                                                                                                                                                                                                                                                                                |
| 24 | Outside Dining                    | 6 at Patio Table                                                                                                                                                                                                                                                                                                                                                                                                        |
| 25 | Washer & Dryer                    | Yes                                                                                                                                                                                                                                                                                                                                                                                                                     |
| 26 | Fast Wi-Fi                        | Yes (ATT)                                                                                                                                                                                                                                                                                                                                                                                                               |
| 27 | TV                                | 3 Smart HDTVs, streaming                                                                                                                                                                                                                                                                                                                                                                                                |
| 28 | Indoor Games                      | Board, Card, Dice etc.                                                                                                                                                                                                                                                                                                                                                                                                  |
| 29 | Outdoor Games                     | Corn Hole, Horse Shoes                                                                                                                                                                                                                                                                                                                                                                                                  |
| 30 | Smoking or Vaping?                | NO!                                                                                                                                                                                                                                                                                                                                                                                                                     |
| 31 | Car/Truck Parking (without boat)5 | Up to four cars, one boat                                                                                                                                                                                                                                                                                                                                                                                               |
| 32 | Boat or ATV Trailer Parking15     | Right Side and Front of House                                                                                                                                                                                                                                                                                                                                                                                           |
| 35 | Gas BBQ (Propane Provided)        | Yes                                                                                                                                                                                                                                                                                                                                                                                                                     |
| 36 | Heat Lamp (Propane Provided)      | Yes                                                                                                                                                                                                                                                                                                                                                                                                                     |
| 37 | Outside Ice Chest (Summer)        | Yes                                                                                                                                                                                                                                                                                                                                                                                                                     |
| 38 | Gas Fire Pit (Propane Provided)   | Yes                                                                                                                                                                                                                                                                                                                                                                                                                     |
| 40 | Kayaks                            | 1                                                                                                                                                                                                                                                                                                                                                                                                                       |
| 41 | Paddle Boards                     | 1                                                                                                                                                                                                                                                                                                                                                                                                                       |
| 42 | Trail/Path to Marina              | 7 min Drive, Boat Ramp 5 min Drive                                                                                                                                                                                                                                                                                                                                                                                      |
| 43 | Lake Access/Trail                 | Yes, 1/2-1 Mile                                                                                                                                                                                                                                                                                                                                                                                                         |
| 46 | Boat Slip at Marina               | Sugarloaf Marina is Seasonal, normally open from May 1 to Sept 30. Next door to R1-5, 8-10, 17. Close walk from R6, R7, R12, R15, R18, R19 Slips are \$55/night (2024).  Antlers is open earlier and long and have better slips (more protected) and might be less in price. R11, and R16 should use Antlers.                                                                                                           |
| 47 | House Location                    | Northern Part of Lakehead in similar area as Retreat 11. Short Drive to Antler's marina. In small neighborhood. Short walk to one Restaurant (Klondikes).                                                                                                                                                                                                                                                               |
| 48 | Distance to Lake (When Full)      | 1/2+ mile if walk on trails??21                                                                                                                                                                                                                                                                                                                                                                                         |
| 51 | Unshaded Deck                     | Yes                                                                                                                                                                                                                                                                                                                                                                                                                     |
| 52 | Pets Allowed4                     | Yes, Approved only Well Trained Dogs4, \$95 (plus tax)                                                                                                                                                                                                                                                                                                                                                                  |
| 53 | Reservation Sites14               | Our Website (70%), VRBO (15%), Airbnb (15%). Lower cost/fees on our website at https://shastalakeshoreretreat.com/reservations/                                                                                                                                                                                                                                                                                         |
| 54 | Minimum Nights                    | 2-7 Nights depending on time of year                                                                                                                                                                                                                                                                                                                                                                                    |
| 57 | Other (things not mentioned)      | House has modern kitchen, new flooring, nice deck and more. Very nice and perfect for one family or two couples. More affordable than other homes.                                                                                                                                                                                                                                                                      |
| 58 | Stairs/Steps20                    | 1 step up then all on one level. Very easy access.                                                                                                                                                                                                                                                                                                                                                                      |
| 59 | 2025 Pricing12                    | \$124 - \$443 Per Night                                                                                                                                                                                                                                                                                                                                                                                                 |
| 60 | Fire Safety                       | Fire Extinguishers on each floor, CO2 Detectors on Each Floor, Smoke Detectors in Bedrooms and Hallways                                                                                                                                                                                                                                                                                                                 |
| 61 | Other                             | Linens, Bedding, Pillows, Towels, Laundry Soap, Dish Soap, Ice Maker, Coffee Maker (R4, R8, R14 has Keurig, bring your favorite cups), Coffee filters, Toaster, Pots/Pans, Plates, Bowls, Glasses, Wine Glasses, Utensils, Board Games, Card Games, Dice, Corn Hole, Horse Shoes, Salt, Pepper, Some seasonings, Paper Towels*, Toilet Paper*, Air Freshener and Propane*.  *Limited Qty, see welcome book for details. |