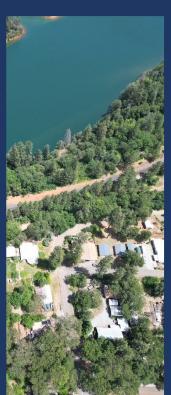

## Shasta LAKESHORE RETREAT

- ♦ ~925 square feet, Sleeps up to 6 (1 Queen, 1 Full, Twin Trundle)
- ♦ 2 Bedrooms, 1 Full Bath, New Kitchen/Main Family Room
- Clean, Cute home with great shade from mature trees
- ♦ Good Flat Parking for Trucks, Boats and Cars
- ♦ New Deck with BBQ, Fire Pit, Heat Lamp, & Patio Table for 6
- ♦ Cornhole & Horseshoes
- ♦ Heating & Air Conditioning via Mini Splits
- ♦ ½ Mile Walk to Lake, 5 Min Drive to Boat Ramp, 7 Min Drive to Antler's Marina
- ♦ Closest to Retreat 11

- ♦ Outdoor Deck and Yard
  - New Deck & Railing
  - BBQ, Fire Pit, Heat Lamp, Patio Table for 6

- Cornhole & Horseshoes
- Kayak and Paddle Board
- Large Falt Driveway for Truck & Boat
- Additional Parking by Street in front of Property

♦ ½ Mile Walk to Lake, 5 Min Drive to the Boat Ramp, 7 Mins to Marina