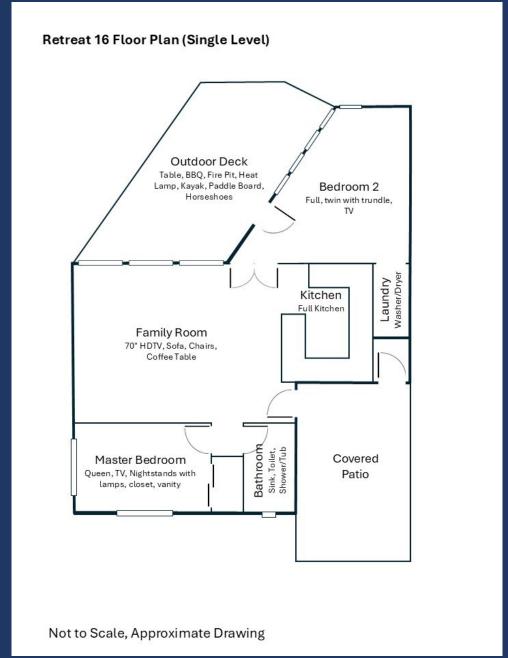

- ♦ Main Room/Kitchen
  - Open Space including New Kitchen, & Family Room.
  - Seating for 4 at the Counter
  - Big Windows, 70" Smart HDTV
  - Full Kitchen including Stove/Oven Range, Dishwasher, Refrigerator, and Microwave.
  - Fireplace is currently not in use

- ♦ Master Bedroom #1
  - California King Bed, Nightstands, Dresser, Ceiling Fans.
  - Door to bathroom.

- ♦ Bedroom #2
  - California King Bed, Nightstands, Ceiling Fan.

- ♦ Bathroom
  - Shower, Sink & Toilet

- ♦ Outdoor Deck and Yard
  - New Deck & Railing
  - BBQ, Fire Pit, Heat Lamp, Patio Table for 6

- Cornhole & Horseshoes
- Kayak and Paddle Board
- Large Falt Driveway for Truck & Boat
- Additional Parking by Street in front of Property