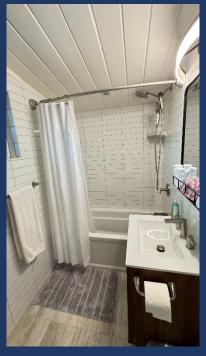

- ♦ Master Bedroom #1
  - California King Bed, Nightstands, Dresser, Ceiling Fans.
  - Door to bathroom.

- ♦ Bedroom #2
  - California King Bed, Nightstands, Ceiling Fan.

- ♦ Bathroom
  - Shower, Sink & Toilet