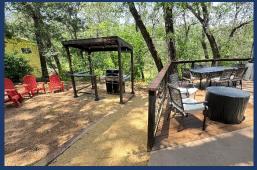

- ♦ Outdoor Deck and Yard
  - New Deck & Railing
  - BBQ, Fire Pit, Heat Lamp, Patio Table for 6

- Cornhole & Horseshoes
- Kayak and Paddle Board
- Large Falt Driveway for Truck & Boat
- Additional Parking by Street in front of Property