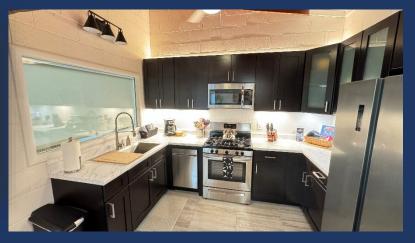

- ♦ Main Room/Kitchen
  - Open Space including New Kitchen, & Family Room.
  - Seating for 4 at the Counter
  - Big Windows, 70" Smart HDTV
  - Full Kitchen including Stove/Oven Range, Dishwasher, Refrigerator, and Microwave.
  - Fireplace is currently not in use

## Shasta LAKESHORE RETREAT

Shasta Area Information

Availability
Calendar

| #  | ltem                              | Retreat #16                                                                                                                                                                                                                                                                                                                                                                                                             |
|----|-----------------------------------|-------------------------------------------------------------------------------------------------------------------------------------------------------------------------------------------------------------------------------------------------------------------------------------------------------------------------------------------------------------------------------------------------------------------------|
| 1  | ~ Sq. Footage & # of Levels       | ~925, 1 floor, short drive to lake                                                                                                                                                                                                                                                                                                                                                                                      |
| 2  | MAX. Sleep Number                 | 6 (max #of adults=6)                                                                                                                                                                                                                                                                                                                                                                                                    |
| 3  | # Bedrooms/Lofts                  | 2                                                                                                                                                                                                                                                                                                                                                                                                                       |
| 4  | Reservations/Stays                | Now/Now                                                                                                                                                                                                                                                                                                                                                                                                                 |
| 5  | Bedroom 1 (Master)                | Queen, TV, Nightstands with lamps, closet, vanity                                                                                                                                                                                                                                                                                                                                                                       |
| 6  | Bedroom 2                         | Full, twin with trundle, TV                                                                                                                                                                                                                                                                                                                                                                                             |
| 11 | Family Area (off Kitchen)         | 70" HDTV, Sofa, Chairs, Coffee Table                                                                                                                                                                                                                                                                                                                                                                                    |
| 13 | # of Full Bathrooms               | 1                                                                                                                                                                                                                                                                                                                                                                                                                       |
| 14 | Bathroom 1                        | Shower/soaking tub, Sink, Toilet                                                                                                                                                                                                                                                                                                                                                                                        |
| 18 | Kitchen                           | All new refrig/freezer, gas stove, microwave, dishwasher. No ice maker.                                                                                                                                                                                                                                                                                                                                                 |
| 19 | Refrigerator/Freezers             | 1 Large                                                                                                                                                                                                                                                                                                                                                                                                                 |
| 21 | Cooling                           | 3 mini splits for great air                                                                                                                                                                                                                                                                                                                                                                                             |
| 22 | Heating                           | 3 mini splits for great heat                                                                                                                                                                                                                                                                                                                                                                                            |
| 23 | Inside Dining                     | 4 at bar                                                                                                                                                                                                                                                                                                                                                                                                                |
| 24 | Outside Dining                    | 6 at Patio Table                                                                                                                                                                                                                                                                                                                                                                                                        |
| 25 | Washer & Dryer                    | Yes                                                                                                                                                                                                                                                                                                                                                                                                                     |
| 26 | Fast Wi-Fi                        | Yes (ATT)                                                                                                                                                                                                                                                                                                                                                                                                               |
| 27 | TV                                | 3 Smart HDTVs, streaming                                                                                                                                                                                                                                                                                                                                                                                                |
| 28 | Indoor Games                      | Board, Card, Dice etc.                                                                                                                                                                                                                                                                                                                                                                                                  |
| 29 | Outdoor Games                     | Corn Hole, Horse Shoes                                                                                                                                                                                                                                                                                                                                                                                                  |
| 30 | Smoking or Vaping?                | NO!                                                                                                                                                                                                                                                                                                                                                                                                                     |
| 31 | Car/Truck Parking (without boat)5 | Up to four cars, one boat                                                                                                                                                                                                                                                                                                                                                                                               |
| 32 | Boat or ATV Trailer Parking15     | Right Side and Front of House                                                                                                                                                                                                                                                                                                                                                                                           |
| 35 | Gas BBQ (Propane Provided)        | Yes                                                                                                                                                                                                                                                                                                                                                                                                                     |
| 36 | Heat Lamp (Propane Provided)      | Yes                                                                                                                                                                                                                                                                                                                                                                                                                     |
| 37 | Outside Ice Chest (Summer)        | Yes                                                                                                                                                                                                                                                                                                                                                                                                                     |
| 38 | Gas Fire Pit (Propane Provided)   | Yes                                                                                                                                                                                                                                                                                                                                                                                                                     |
| 40 | Kayaks                            | 1                                                                                                                                                                                                                                                                                                                                                                                                                       |
| 41 | Paddle Boards                     | 1                                                                                                                                                                                                                                                                                                                                                                                                                       |
| 42 | Trail/Path to Marina              | 7 min Drive, Boat Ramp 5 min Drive                                                                                                                                                                                                                                                                                                                                                                                      |
| 43 | Lake Access/Trail                 | Yes, 1/2-1 Mile                                                                                                                                                                                                                                                                                                                                                                                                         |
| 46 | Boat Slip at Marina               | Sugarloaf Marina is Seasonal, normally open from May 1 to Sept 30. Next door to R1-5, 8-10, 17. Close walk from R6, R7, R12, R15, R18, R19 Slips are \$55/night (2024).  Antlers is open earlier and long and have better slips (more protected) and might be less in price. R11, and R16 should use Antlers.                                                                                                           |
| 47 | House Location                    | Northern Part of Lakehead in similar area as Retreat 11. Short Drive to Antler's marina. In small neighborhood. Short walk to one Restaurant (Klondikes).                                                                                                                                                                                                                                                               |
| 48 | Distance to Lake (When Full)      | 1/2+ mile if walk on trails??21                                                                                                                                                                                                                                                                                                                                                                                         |
| 51 | Unshaded Deck                     | Yes                                                                                                                                                                                                                                                                                                                                                                                                                     |
| 52 | Pets Allowed4                     | Yes, Approved only Well Trained Dogs4, \$95 (plus tax)                                                                                                                                                                                                                                                                                                                                                                  |
| 53 | Reservation Sites14               | Our Website (70%), VRBO (15%), Airbnb (15%). Lower cost/fees on our website at https://shastalakeshoreretreat.com/reservations/                                                                                                                                                                                                                                                                                         |
| 54 | Minimum Nights                    | 2-7 Nights depending on time of year                                                                                                                                                                                                                                                                                                                                                                                    |
| 57 | Other (things not mentioned)      | House has modern kitchen, new flooring, nice deck and more. Very nice and perfect for one family or two couples. More affordable than other homes.                                                                                                                                                                                                                                                                      |
| 58 | Stairs/Steps20                    | 1 step up then all on one level. Very easy access.                                                                                                                                                                                                                                                                                                                                                                      |
| 59 | 2025 Pricing12                    | \$124 - \$443 Per Night                                                                                                                                                                                                                                                                                                                                                                                                 |
| 60 | Fire Safety                       | Fire Extinguishers on each floor, CO2 Detectors on Each Floor, Smoke Detectors in Bedrooms and Hallways                                                                                                                                                                                                                                                                                                                 |
| 61 | Other                             | Linens, Bedding, Pillows, Towels, Laundry Soap, Dish Soap, Ice Maker, Coffee Maker (R4, R8, R14 has Keurig, bring your favorite cups), Coffee filters, Toaster, Pots/Pans, Plates, Bowls, Glasses, Wine Glasses, Utensils, Board Games, Card Games, Dice, Corn Hole, Horse Shoes, Salt, Pepper, Some seasonings, Paper Towels*, Toilet Paper*, Air Freshener and Propane*.  *Limited Qty, see welcome book for details. |