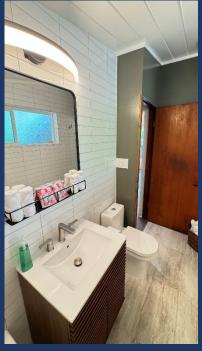

- ♦ Master Bedroom #1
  - California King Bed, Nightstands, Dresser, Ceiling Fans.
  - Door to bathroom.

- ♦ Bedroom #2
  - California King Bed, Nightstands, Ceiling Fan.

- ♦ Bathroom
  - Shower, Sink & Toilet