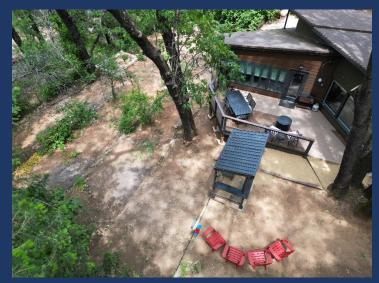

- ♦ Outdoor Deck and Yard
  - New Deck & Railing
  - BBQ, Fire Pit, Heat Lamp, Patio Table for 6

- Cornhole & Horseshoes
- Kayak and Paddle Board
- Large Falt Driveway for Truck & Boat
- Additional Parking by Street in front of Property

♦ ½ Mile Walk to Lake, 5 Min Drive to the Boat Ramp, 7 Mins to Marina