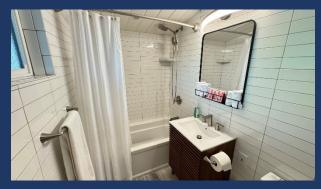

- ♦ Master Bedroom #1
  - California King Bed, Nightstands, Dresser, Ceiling Fans.
  - Door to bathroom.

- ♦ Bedroom #2
  - California King Bed, Nightstands, Ceiling Fan.

- ♦ Bathroom
  - Shower, Sink & Toilet