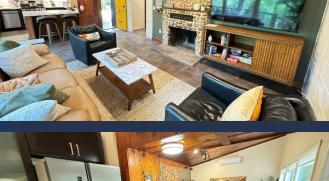

- ♦ Main Room/Kitchen
  - Open Space including New Kitchen, & Family Room.
  - Seating for 4 at the Counter
  - Big Windows, 70" Smart HDTV
  - Full Kitchen including Stove/Oven Range, Dishwasher, Refrigerator, and Microwave.
  - Fireplace is currently not in use

## Shasta LAKESHORE RETREAT

Shasta Area Information

Availability
Calendar

| #  | ltem                              | Retreat #16                                                                                                                                                                                                                                                                                                                                                                                                             |
|----|-----------------------------------|-------------------------------------------------------------------------------------------------------------------------------------------------------------------------------------------------------------------------------------------------------------------------------------------------------------------------------------------------------------------------------------------------------------------------|
| 1  | ~ Sq. Footage & # of Levels       | ~925, 1 floor, short drive to lake                                                                                                                                                                                                                                                                                                                                                                                      |
| 2  | MAX. Sleep Number                 | 6 (max #of adults=6)                                                                                                                                                                                                                                                                                                                                                                                                    |
| 3  | # Bedrooms/Lofts                  | 2                                                                                                                                                                                                                                                                                                                                                                                                                       |
| 4  | Reservations/Stays                | Now/Now                                                                                                                                                                                                                                                                                                                                                                                                                 |
| 5  | Bedroom 1 (Master)                | Queen, TV, Nightstands with lamps, closet, vanity                                                                                                                                                                                                                                                                                                                                                                       |
| 6  | Bedroom 2                         | Full, twin with trundle, TV                                                                                                                                                                                                                                                                                                                                                                                             |
| 11 | Family Area (off Kitchen)         | 70" HDTV, Sofa, Chairs, Coffee Table                                                                                                                                                                                                                                                                                                                                                                                    |
| 13 | # of Full Bathrooms               | 1                                                                                                                                                                                                                                                                                                                                                                                                                       |
| 14 | Bathroom 1                        | Shower/soaking tub, Sink, Toilet                                                                                                                                                                                                                                                                                                                                                                                        |
| 18 | Kitchen                           | All new refrig/freezer, gas stove, microwave, dishwasher. No ice maker.                                                                                                                                                                                                                                                                                                                                                 |
| 19 | Refrigerator/Freezers             | 1 Large                                                                                                                                                                                                                                                                                                                                                                                                                 |
| 21 | Cooling                           | 3 mini splits for great air                                                                                                                                                                                                                                                                                                                                                                                             |
| 22 | Heating                           | 3 mini splits for great heat                                                                                                                                                                                                                                                                                                                                                                                            |
| 23 | Inside Dining                     | 4 at bar                                                                                                                                                                                                                                                                                                                                                                                                                |
| 24 | Outside Dining                    | 6 at Patio Table                                                                                                                                                                                                                                                                                                                                                                                                        |
| 25 | Washer & Dryer                    | Yes                                                                                                                                                                                                                                                                                                                                                                                                                     |
| 26 | Fast Wi-Fi                        | Yes (ATT)                                                                                                                                                                                                                                                                                                                                                                                                               |
| 27 | TV                                | 3 Smart HDTVs, streaming                                                                                                                                                                                                                                                                                                                                                                                                |
| 28 | Indoor Games                      | Board, Card, Dice etc.                                                                                                                                                                                                                                                                                                                                                                                                  |
| 29 | Outdoor Games                     | Corn Hole, Horse Shoes                                                                                                                                                                                                                                                                                                                                                                                                  |
| 30 | Smoking or Vaping?                | NO!                                                                                                                                                                                                                                                                                                                                                                                                                     |
| 31 | Car/Truck Parking (without boat)5 | Up to four cars, one boat                                                                                                                                                                                                                                                                                                                                                                                               |
| 32 | Boat or ATV Trailer Parking15     | Right Side and Front of House                                                                                                                                                                                                                                                                                                                                                                                           |
| 35 | Gas BBQ (Propane Provided)        | Yes                                                                                                                                                                                                                                                                                                                                                                                                                     |
| 36 | Heat Lamp (Propane Provided)      | Yes                                                                                                                                                                                                                                                                                                                                                                                                                     |
| 37 | Outside Ice Chest (Summer)        | Yes                                                                                                                                                                                                                                                                                                                                                                                                                     |
| 38 | Gas Fire Pit (Propane Provided)   | Yes                                                                                                                                                                                                                                                                                                                                                                                                                     |
| 40 | Kayaks                            | 1                                                                                                                                                                                                                                                                                                                                                                                                                       |
| 41 | Paddle Boards                     | 1                                                                                                                                                                                                                                                                                                                                                                                                                       |
| 42 | Trail/Path to Marina              | 7 min Drive, Boat Ramp 5 min Drive                                                                                                                                                                                                                                                                                                                                                                                      |
| 43 | Lake Access/Trail                 | Yes, 1/2-1 Mile                                                                                                                                                                                                                                                                                                                                                                                                         |
| 46 | Boat Slip at Marina               | Sugarloaf Marina is Seasonal, normally open from May 1 to Sept 30. Next door to R1-5, 8-10, 17. Close walk from R6, R7, R12, R15, R18, R19 Slips are \$55/night (2024).  Antlers is open earlier and long and have better slips (more protected) and might be less in price. R11, and R16 should use Antlers.                                                                                                           |
| 47 | House Location                    | Northern Part of Lakehead in similar area as Retreat 11. Short Drive to Antler's marina. In small neighborhood. Short walk to one Restaurant (Klondikes).                                                                                                                                                                                                                                                               |
| 48 | Distance to Lake (When Full)      | 1/2+ mile if walk on trails??21                                                                                                                                                                                                                                                                                                                                                                                         |
| 51 | Unshaded Deck                     | Yes                                                                                                                                                                                                                                                                                                                                                                                                                     |
| 52 | Pets Allowed4                     | Yes, Approved only Well Trained Dogs4, \$95 (plus tax)                                                                                                                                                                                                                                                                                                                                                                  |
| 53 | Reservation Sites14               | Our Website (70%), VRBO (15%), Airbnb (15%). Lower cost/fees on our website at https://shastalakeshoreretreat.com/reservations/                                                                                                                                                                                                                                                                                         |
| 54 | Minimum Nights                    | 2-7 Nights depending on time of year                                                                                                                                                                                                                                                                                                                                                                                    |
| 57 | Other (things not mentioned)      | House has modern kitchen, new flooring, nice deck and more. Very nice and perfect for one family or two couples. More affordable than other homes.                                                                                                                                                                                                                                                                      |
| 58 | Stairs/Steps20                    | 1 step up then all on one level. Very easy access.                                                                                                                                                                                                                                                                                                                                                                      |
| 59 | 2025 Pricing12                    | \$124 - \$443 Per Night                                                                                                                                                                                                                                                                                                                                                                                                 |
| 60 | Fire Safety                       | Fire Extinguishers on each floor, CO2 Detectors on Each Floor, Smoke Detectors in Bedrooms and Hallways                                                                                                                                                                                                                                                                                                                 |
| 61 | Other                             | Linens, Bedding, Pillows, Towels, Laundry Soap, Dish Soap, Ice Maker, Coffee Maker (R4, R8, R14 has Keurig, bring your favorite cups), Coffee filters, Toaster, Pots/Pans, Plates, Bowls, Glasses, Wine Glasses, Utensils, Board Games, Card Games, Dice, Corn Hole, Horse Shoes, Salt, Pepper, Some seasonings, Paper Towels*, Toilet Paper*, Air Freshener and Propane*.  *Limited Qty, see welcome book for details. |