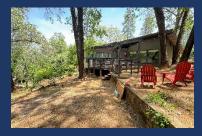

## Shasta LAKESHORE RETREAT

- ♦ ~925 square feet, Sleeps up to 6 (1 Queen, 1 Full, Twin Trundle)
- ♦ 2 Bedrooms, 1 Full Bath, New Kitchen/Main Family Room
- Clean, Cute home with great shade from mature trees
- ♦ Good Flat Parking for Trucks, Boats and Cars
- ♦ New Deck with BBQ, Fire Pit, Heat Lamp, & Patio Table for 6
- ♦ Cornhole & Horseshoes
- ♦ Heating & Air Conditioning via Mini Splits
- ♦ ½ Mile Walk to Lake, 5 Min Drive to Boat Ramp, 7 Min Drive to Antler's Marina
- ♦ Closest to Retreat 11

- ♦ Outdoor Deck and Yard
  - New Deck & Railing
  - BBQ, Fire Pit, Heat Lamp, Patio Table for 6

- Cornhole & Horseshoes
- Kayak and Paddle Board
- Large Falt Driveway for Truck & Boat
- Additional Parking by Street in front of Property