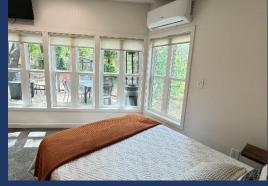

- ♦ Master Bedroom #1
  - California King Bed, Nightstands, Dresser, Ceiling Fans.
  - Door to bathroom.

- ♦ Bedroom #2
  - California King Bed, Nightstands, Ceiling Fan.

- ♦ Bathroom
  - Shower, Sink & Toilet