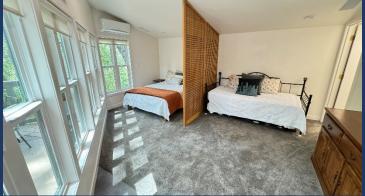

- ♦ Master Bedroom #1
  - California King Bed, Nightstands, Dresser, Ceiling Fans.
  - Door to bathroom.

- ♦ Bedroom #2
  - California King Bed, Nightstands, Ceiling Fan.

- ♦ Bathroom
  - Shower, Sink & Toilet