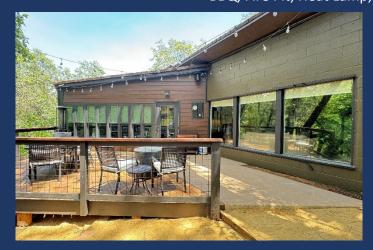

## Shasta LAKESHORE RETREAT

- ♦ ~925 square feet, Sleeps up to 6 (1 Queen, 1 Full, Twin Trundle)
- ♦ 2 Bedrooms, 1 Full Bath, New Kitchen/Main Family Room
- Clean, Cute home with great shade from mature trees
- ♦ Good Flat Parking for Trucks, Boats and Cars
- ♦ New Deck with BBQ, Fire Pit, Heat Lamp, & Patio Table for 6
- ♦ Cornhole & Horseshoes
- ♦ Heating & Air Conditioning via Mini Splits
- ♦ ½ Mile Walk to Lake, 5 Min Drive to Boat Ramp, 7 Min Drive to Antler's Marina
- ♦ Closest to Retreat 11

- ♦ Outdoor Deck and Yard
  - New Deck & Railing
  - BBQ, Fire Pit, Heat Lamp, Patio Table for 6

- Cornhole & Horseshoes
- Kayak and Paddle Board
- Large Falt Driveway for Truck & Boat
- Additional Parking by Street in front of Property