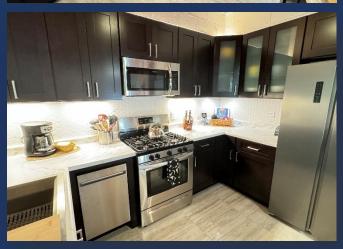

- ♦ Main Room/Kitchen
  - Open Space including New Kitchen, & Family Room.
  - Seating for 4 at the Counter
  - Big Windows, 70" Smart HDTV
  - Full Kitchen including Stove/Oven Range, Dishwasher, Refrigerator, and Microwave.
  - Fireplace is currently not in use

## Shasta LAKESHORE RETREAT

Shasta Area Information

Availability
Calendar

| #  | ltem                              | Retreat #16                                                                                                                                                                                                                                                                                                                                                                                                             |
|----|-----------------------------------|-------------------------------------------------------------------------------------------------------------------------------------------------------------------------------------------------------------------------------------------------------------------------------------------------------------------------------------------------------------------------------------------------------------------------|
| 1  | ~ Sq. Footage & # of Levels       | ~925, 1 floor, short drive to lake                                                                                                                                                                                                                                                                                                                                                                                      |
| 2  | MAX. Sleep Number                 | 6 (max #of adults=6)                                                                                                                                                                                                                                                                                                                                                                                                    |
| 3  | # Bedrooms/Lofts                  | 2                                                                                                                                                                                                                                                                                                                                                                                                                       |
| 4  | Reservations/Stays                | Now/Now                                                                                                                                                                                                                                                                                                                                                                                                                 |
| 5  | Bedroom 1 (Master)                | Queen, TV, Nightstands with lamps, closet, vanity                                                                                                                                                                                                                                                                                                                                                                       |
| 6  | Bedroom 2                         | Full, twin with trundle, TV                                                                                                                                                                                                                                                                                                                                                                                             |
| 11 | Family Area (off Kitchen)         | 70" HDTV, Sofa, Chairs, Coffee Table                                                                                                                                                                                                                                                                                                                                                                                    |
| 13 | # of Full Bathrooms               | 1                                                                                                                                                                                                                                                                                                                                                                                                                       |
| 14 | Bathroom 1                        | Shower/soaking tub, Sink, Toilet                                                                                                                                                                                                                                                                                                                                                                                        |
| 18 | Kitchen                           | All new refrig/freezer, gas stove, microwave, dishwasher. No ice maker.                                                                                                                                                                                                                                                                                                                                                 |
| 19 | Refrigerator/Freezers             | 1 Large                                                                                                                                                                                                                                                                                                                                                                                                                 |
| 21 | Cooling                           | 3 mini splits for great air                                                                                                                                                                                                                                                                                                                                                                                             |
| 22 | Heating                           | 3 mini splits for great heat                                                                                                                                                                                                                                                                                                                                                                                            |
| 23 | Inside Dining                     | 4 at bar                                                                                                                                                                                                                                                                                                                                                                                                                |
| 24 | Outside Dining                    | 6 at Patio Table                                                                                                                                                                                                                                                                                                                                                                                                        |
| 25 | Washer & Dryer                    | Yes                                                                                                                                                                                                                                                                                                                                                                                                                     |
| 26 | Fast Wi-Fi                        | Yes (ATT)                                                                                                                                                                                                                                                                                                                                                                                                               |
| 27 | TV                                | 3 Smart HDTVs, streaming                                                                                                                                                                                                                                                                                                                                                                                                |
| 28 | Indoor Games                      | Board, Card, Dice etc.                                                                                                                                                                                                                                                                                                                                                                                                  |
| 29 | Outdoor Games                     | Corn Hole, Horse Shoes                                                                                                                                                                                                                                                                                                                                                                                                  |
| 30 | Smoking or Vaping?                | NO!                                                                                                                                                                                                                                                                                                                                                                                                                     |
| 31 | Car/Truck Parking (without boat)5 | Up to four cars, one boat                                                                                                                                                                                                                                                                                                                                                                                               |
| 32 | Boat or ATV Trailer Parking15     | Right Side and Front of House                                                                                                                                                                                                                                                                                                                                                                                           |
| 35 | Gas BBQ (Propane Provided)        | Yes                                                                                                                                                                                                                                                                                                                                                                                                                     |
| 36 | Heat Lamp (Propane Provided)      | Yes                                                                                                                                                                                                                                                                                                                                                                                                                     |
| 37 | Outside Ice Chest (Summer)        | Yes                                                                                                                                                                                                                                                                                                                                                                                                                     |
| 38 | Gas Fire Pit (Propane Provided)   | Yes                                                                                                                                                                                                                                                                                                                                                                                                                     |
| 40 | Kayaks                            | 1                                                                                                                                                                                                                                                                                                                                                                                                                       |
| 41 | Paddle Boards                     | 1                                                                                                                                                                                                                                                                                                                                                                                                                       |
| 42 | Trail/Path to Marina              | 7 min Drive, Boat Ramp 5 min Drive                                                                                                                                                                                                                                                                                                                                                                                      |
| 43 | Lake Access/Trail                 | Yes, 1/2-1 Mile                                                                                                                                                                                                                                                                                                                                                                                                         |
| 46 | Boat Slip at Marina               | Sugarloaf Marina is Seasonal, normally open from May 1 to Sept 30. Next door to R1-5, 8-10, 17. Close walk from R6, R7, R12, R15, R18, R19 Slips are \$55/night (2024).  Antlers is open earlier and long and have better slips (more protected) and might be less in price. R11, and R16 should use Antlers.                                                                                                           |
| 47 | House Location                    | Northern Part of Lakehead in similar area as Retreat 11. Short Drive to Antler's marina. In small neighborhood. Short walk to one Restaurant (Klondikes).                                                                                                                                                                                                                                                               |
| 48 | Distance to Lake (When Full)      | 1/2+ mile if walk on trails??21                                                                                                                                                                                                                                                                                                                                                                                         |
| 51 | Unshaded Deck                     | Yes                                                                                                                                                                                                                                                                                                                                                                                                                     |
| 52 | Pets Allowed4                     | Yes, Approved only Well Trained Dogs4, \$95 (plus tax)                                                                                                                                                                                                                                                                                                                                                                  |
| 53 | Reservation Sites14               | Our Website (70%), VRBO (15%), Airbnb (15%). Lower cost/fees on our website at https://shastalakeshoreretreat.com/reservations/                                                                                                                                                                                                                                                                                         |
| 54 | Minimum Nights                    | 2-7 Nights depending on time of year                                                                                                                                                                                                                                                                                                                                                                                    |
| 57 | Other (things not mentioned)      | House has modern kitchen, new flooring, nice deck and more. Very nice and perfect for one family or two couples. More affordable than other homes.                                                                                                                                                                                                                                                                      |
| 58 | Stairs/Steps20                    | 1 step up then all on one level. Very easy access.                                                                                                                                                                                                                                                                                                                                                                      |
| 59 | 2025 Pricing12                    | \$124 - \$443 Per Night                                                                                                                                                                                                                                                                                                                                                                                                 |
| 60 | Fire Safety                       | Fire Extinguishers on each floor, CO2 Detectors on Each Floor, Smoke Detectors in Bedrooms and Hallways                                                                                                                                                                                                                                                                                                                 |
| 61 | Other                             | Linens, Bedding, Pillows, Towels, Laundry Soap, Dish Soap, Ice Maker, Coffee Maker (R4, R8, R14 has Keurig, bring your favorite cups), Coffee filters, Toaster, Pots/Pans, Plates, Bowls, Glasses, Wine Glasses, Utensils, Board Games, Card Games, Dice, Corn Hole, Horse Shoes, Salt, Pepper, Some seasonings, Paper Towels*, Toilet Paper*, Air Freshener and Propane*.  *Limited Qty, see welcome book for details. |