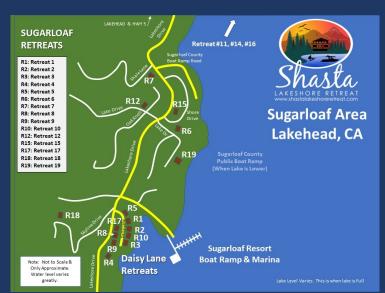

ral Heating & Air Conditioning

















- ♦ Main Room/Kitchen
  - Open, High Ceilings, Big Windows for Lake View
  - Table for 8, lots of sitting area.
  - Full Kitchen
  - Smart HDTV, Wood Stove

















- ♦ Master Bedroom
  - CA King Bed, Nightstands, Lamps, Ceiling Fan
  - Mid, Main Level



- ♦ Master Bath/Bathroom 1
  - Shower, Sink, Toilet



- CA King
- Mid, Main Level



- ♦ Bathroom #2
  - Tub/Shower, Sink, Toilet













- ♦ Bedroom 3/Large Loft
  - Two Queens & Queen Futon
  - Upper Level with Lake Views
  - Upstairs







- Shower, Toilet and Sink
- Upper Floor







- ♦ Spacious Game Room
  - Pool Table, Darts, Card Table
  - On Lower Level









- Large Outdoor Entertaining Deck
  - Lake Views
  - Sitting for 12 (2 Patio Tables)













































Shasta Area
Information



**Availability** 

Calendar

Shasta Lakeshore Retreat Website













- Click on Any Logo -



| #  | Item                              | NEW RETREAT 17                                                                                                                                                                                                                                                                                                                                                                                                          |
|----|-----------------------------------|----------------------------------------------------------------------------------------------------------------------------------------------------------