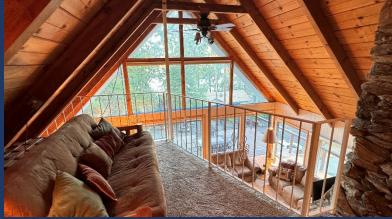

- ♦ Master Bath/Bathroom 1
  - Shower, Sink, Toilet

- CA King
- Mid, Main Level

- ♦ Bathroom #2
  - Tub/Shower, Sink, Toilet

- ♦ Bedroom 3/Large Loft
  - Two Queens & Queen Futon
  - Upper Level with Lake Views
  - Upstairs