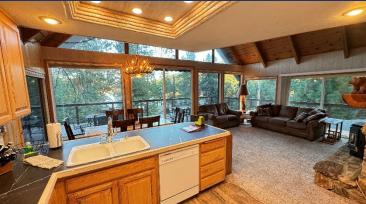

- ♦ Main Room/Kitchen
  - Open, High Ceilings, Big Windows for Lake View
  - Table for 8, lots of sitting area.
  - Full Kitchen
  - Smart HDTV, Wood Stove

- ♦ Master Bedroom
  - CA King Bed, Nightstands, Lamps, Ceiling Fan
  - Mid, Main Level

- ♦ Cozy Lake House across the street from the Lake
- ♦ ~1800 square feet, 3 Bedrooms, 3 Full Baths
- ♦ Sleeps 12 (2 CA Kings, 4 Queen, Queen Futon, Queen Sofa Sleeper), Max 9 Adults
- ♦ Large Lake View Deck with sitting for 12, BBQ
- ♦ Next to Lake, Marina, and Boat Ramp
- ♦ Pool Table, Big Windows for Endless Views
- ♦ Indoor Wood Stove & Pellet Stove
- Central Heating & Air Conditioning