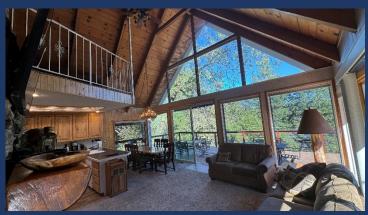

- ♦ Main Room/Kitchen
  - Open, High Ceilings, Big Windows for Lake View
  - Table for 8, lots of sitting area.
  - Full Kitchen
  - Smart HDTV, Wood Stove

- ♦ Master Bedroom
  - CA King Bed, Nightstands, Lamps, Ceiling Fan
  - Mid, Main Level

**Availability** 

Calendar

Shasta Lakeshore Retreat Website

- Click on Any Logo -

| #  | Item                              | NEW RETREAT 17                                                                                                                                                                                                                                                                                                                                                                                                          |
|----|-----------------------------------|-------------------------------------------------------------------------------------------------------------------------------------------------------------------------------------------------------------------------------------------------------------------------------------------------------------------------------------------------------------------------------------------------------------------------|
| 1  | ~ Sq. Footage & # of Levels       | ~1800, 3 Floors, Lake View                                                                                                                                                                                                                                                                                                                                                                                              |
| 2  | MAX. Sleep Number                 | 12 (max# of adults = 9)                                                                                                                                                                                                                                                                                                                                                                                                 |
| 3  | # Bedrooms/Lofts                  | 3                                                                                                                                                                                                                                                                                                                                                                                                                       |
| 4  | Reservations/Stays                | Now/Now                                                                                                                                                                                                                                                                                                                                                                                                                 |
| 5  | Bedroom 1 (Master)                | CA King, Main Floor, Night Stands, Lamps, Ceiling Fan, Closet, Door to Bathroom                                                                                                                                                                                                                                                                                                                                         |
| 6  | Bedroom 2                         | CA King, Main Floor, Nightstands, Lamps, Ceiling Fan, Closet, Door to Bathroom                                                                                                                                                                                                                                                                                                                                          |
| 7  | Bedroom 3                         | Two Queens, plus Queen Futon. Upper Floor Loft. Ceiling Fan, Raised Wood Ceilings, Nightstands, Door to Bathroom                                                                                                                                                                                                                                                                                                        |
| 10 | Extra Room                        | Game Room with Pool Table, Dart Board, Card Table, Large TV & Pellet Stove.                                                                                                                                                                                                                                                                                                                                             |
| 11 | Family Area (off Kitchen)         | Queen Sleeper Sofa, Coffee Table, Lamps, TV, Ceiling Fans, Wood Stove, Big Sliders to Deck, High Ceilings                                                                                                                                                                                                                                                                                                               |
| 12 | Extra Bedding                     | See Family Room                                                                                                                                                                                                                                                                                                                                                                                                         |
| 13 | # of Full Bathrooms               | 3                                                                                                                                                                                                                                                                                                                                                                                                                       |
| 14 | Bathroom 1                        | Full Bath, Tub/Shower, Toilet, Sink, Main Floor                                                                                                                                                                                                                                                                                                                                                                         |
| 15 | Bathroom 2                        | Full Bath,hower, Toilet, Sink, Main Floor                                                                                                                                                                                                                                                                                                                                                                               |
| 16 | Bathroom 3                        | Full Bath, Shower, Toilet, Sink, Upper Floor                                                                                                                                                                                                                                                                                                                                                                            |
| 18 | Kitchen                           | Refrig/Freezers w/Ice Maker, Gas Stove, Microwave, Dishwasher, all amenities, Main Floor overlooking back yard and deck.                                                                                                                                                                                                                                                                                                |
| 19 | Refrigerator/Freezers             | 1 Large                                                                                                                                                                                                                                                                                                                                                                                                                 |
| 20 | Fireplace or Stove                | Wood Stove & Wood Pellet Stove                                                                                                                                                                                                                                                                                                                                                                                          |
| 21 | Cooling                           | Central Air, Ceiling Fans                                                                                                                                                                                                                                                                                                                                                                                               |
| 22 | Heating                           | Central Heat                                                                                                                                                                                                                                                                                                                                                                                                            |
| 23 | Inside Dining                     | 8 at nice wood table plus 2 at kitchen peninsula                                                                                                                                                                                                                                                                                                                                                                        |
| 24 | Outside Dining                    | 12 at Two Tables                                                                                                                                                                                                                                                                                                                                                                                                        |
| 25 | Washer & Dryer                    | Yes                                                                                                                                                                                                                                                                                                                                                                                                                     |
| 26 | Fast Wi-Fi                        | Yes (Com-Pair)                                                                                                                                                                                                                                                                                                                                                                                                          |
| 27 | TV                                | Yes, Info to Follow.                                                                                                                                                                                                                                                                                                                                                                                                    |
| 28 | Indoor Games                      | Board, Card, Etc.                                                                                                                                                                                                                                                                                                                                                                                                       |
| 30 | Smoking or Vaping?                | NO!                                                                                                                                                                                                                                                                                                                                                                                                                     |
| 31 | Car/Truck Parking (without boat)5 | Up to 5 cars, trucks and Boats. One Boat/Trailer                                                                                                                                                                                                                                                                                                                                                                        |
| 32 | Boat or ATV Trailer Parking15     | In front of house on safe street                                                                                                                                                                                                                                                                                                                                                                                        |
| 35 | Gas BBQ (Propane Provided)        | Yes                                                                                                                                                                                                                                                                                                                                                                                                                     |
| 38 | Gas Fire Pit (Propane Provided)   | Yes, Planned, Inquire                                                                                                                                                                                                                                                                                                                                                                                                   |
| 39 | Floating Island (Summer)          | Yes                                                                                                                                                                                                                                                                                                                                                                                                                     |
| 42 | Trail/Path to Marina              | Short Walk/Drive Via Road, Paths                                                                                                                                                                                                                                                                                                                                                                                        |
| 43 | Lake Access/Trail                 | Short Walk/Drive Via Road, Paths                                                                                                                                                                                                                                                                                                                                                                                        |
| 46 | Boat Slip at Marina               | Slips can be obtained at any of the Local Marinas including Jones Valley (the closet), Silverthorne, and Bridge Bay Marina                                                                                                                                                                                                                                                                                              |
| 47 | House Location                    | Partial Lakeview18, Best Street in Shasta on Daisy Lane in Sugarloaf area next to Sugarloaf Marina8 & Boat Ramp. Same street as R1-5, R8-10, R17                                                                                                                                                                                                                                                                        |
| 48 | Distance to Lake (When Full)      | 300 feet11                                                                                                                                                                                                                                                                                                                                                                                                              |
| 50 | Shaded Deck                       | Yes, Umbrellas                                                                                                                                                                                                                                                                                                                                                                                                          |
| 51 | Unshaded Deck                     | Yes, Deck                                                                                                                                                                                                                                                                                                                                                                                                               |
| 52 | Pets Allowed4                     | Yes, Approved only Well Trained Dogs4, \$95 (plus tax)                                                                                                                                                                                                                                                                                                                                                                  |
| 53 | Reservation Sites14               | Our Website (70%), VRBO (15%), Airbnb (15%). Lower cost/fees on our website at https://shastalakeshoreretreat.com/reservations/                                                                                                                                                                                                                                                                                         |
| 54 | Minimum Nights                    | 2-7 Nights depending on time of year                                                                                                                                                                                                                                                                                                                                                                                    |
| 57 | Other (things not mentioned)      | Three remodeled unique bathrooms, pool table, great elevated deck with great views.                                                                                                                                                                                                                                                                                                                                     |
| 58 | Stairs/Steps20                    | One flight of stairs to get to Main Floor.                                                                                                                                                                                                                                                                                                                                                                              |
| 59 | 2025 Pricing12                    | \$184 to \$629 Per Night                                                                                                                                                                                                                                                                                                                                                                                                |
| 60 | Fire Safety                       | Fire Extinguishers on each floor, CO2 Detectors on Each Floor, Smoke Detectors in Bedrooms and Hallways                                                                                                                                                                                                                                                                                                                 |
| 61 | Other                             | Linens, Bedding, Pillows, Towels, Laundry Soap, Dish Soap, Ice Maker, Coffee Maker (R4, R8, R14 has Keurig, bring your favorite cups), Coffee filters, Toaster, Pots/Pans, Plates, Bowls, Glasses, Wine Glasses, Utensils, Board Games, Card Games, Dice, Corn Hole, Horse Shoes, Salt, Pepper, Some seasonings, Paper Towels*, Toilet Paper*, Air Freshener and Propane*.  *Limited Qty, see welcome book for details. |