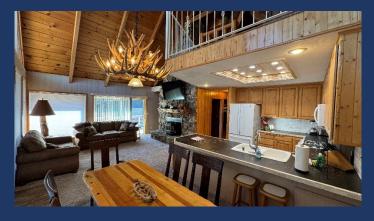

- ♦ Main Room/Kitchen
  - Open, High Ceilings, Big Windows for Lake View
  - Table for 8, lots of sitting area.
  - Full Kitchen
  - Smart HDTV, Wood Stove

- ♦ Master Bedroom
  - CA King Bed, Nightstands, Lamps, Ceiling Fan
  - Mid, Main Level

**Availability** 

Calendar

Shasta Lakeshore Retreat Website

- Click on Any Logo -

| #  | Item                              | NEW RETREAT 17                                                                                                                                                                                                                                                                                                                                                                                                          |
|----|-----------------------------------|-------------------------------------------------------------------------------------------------------------------------------------------------------------------------------------------------------------------------------------------------------------------------------------------------------------------------------------------------------------------------------------------------------------------------|
| 1  | ~ Sq. Footage & # of Levels       | ~1800, 3 Floors, Lake View                                                                                                                                                                                                                                                                                                                                                                                              |
| 2  | MAX. Sleep Number                 | 12 (max# of adults = 9)                                                                                                                                                                                                                                                                                                                                                                                                 |
| 3  | # Bedrooms/Lofts                  | 3                                                                                                                                                                                                                                                                                                                                                                                                                       |
| 4  | Reservations/Stays                | Now/Now                                                                                                                                                                                                                                                                                                                                                                                                                 |
| 5  | Bedroom 1 (Master)                | CA King, Main Floor, Night Stands, Lamps, Ceiling Fan, Closet, Door to Bathroom                                                                                                                                                                                                                                                                                                                                         |
| 6  | Bedroom 2                         | CA King, Main Floor, Nightstands, Lamps, Ceiling Fan, Closet, Door to Bathroom                                                                                                                                                                                                                                                                                                                                          |
| 7  | Bedroom 3                         | Two Queens, plus Queen Futon. Upper Floor Loft. Ceiling Fan, Raised Wood Ceilings, Nightstands, Door to Bathroom                                                                                                                                                                                                                                                                                                        |
| 10 | Extra Room                        | Game Room with Pool Table, Dart Board, Card Table, Large TV & Pellet Stove.                                                                                                                                                                                                                                                                                                                                             |
| 11 | Family Area (off Kitchen)         | Queen Sleeper Sofa, Coffee Table, Lamps, TV, Ceiling Fans, Wood Stove, Big Sliders to Deck, High Ceilings                                                                                                                                                                                                                                                                                                               |
| 12 | Extra Bedding                     | See Family Room                                                                                                                                                                                                                                                                                                                                                                                                         |
| 13 | # of Full Bathrooms               | 3                                                                                                                                                                                                                                                                                                                                                                                                                       |
| 14 | Bathroom 1                        | Full Bath, Tub/Shower, Toilet, Sink, Main Floor                                                                                                                                                                                                                                                                                                                                                                         |
| 15 | Bathroom 2                        | Full Bath,hower, Toilet, Sink, Main Floor                                                                                                                                                                                                                                                                                                                                                                               |
| 16 | Bathroom 3                        | Full Bath, Shower, Toilet, Sink, Upper Floor                                                                                                                                                                                                                                                                                                                                                                            |
| 18 | Kitchen                           | Refrig/Freezers w/Ice Maker, Gas Stove, Microwave, Dishwasher, all amenities, Main Floor overlooking back yard and deck.                                                                                                                                                                                                                                                                                                |
| 19 | Refrigerator/Freezers             | 1 Large                                                                                                                                                                                                                                                                                                                                                                                                                 |
| 20 | Fireplace or Stove                | Wood Stove & Wood Pellet Stove                                                                                                                                                                                                                                                                                                                                                                                          |
| 21 | Cooling                           | Central Air, Ceiling Fans                                                                                                                                                                                                                                                                                                                                                                                               |
| 22 | Heating                           | Central Heat                                                                                                                                                                                                                                                                                                                                                                                                            |
| 23 | Inside Dining                     | 8 at nice wood table plus 2 at kitchen peninsula                                                                                                                                                                                                                                                                                                                                                                        |
| 24 | Outside Dining                    | 12 at Two Tables                                                                                                                                                                                                                                                                                                                                                                                                        |
| 25 | Washer & Dryer                    | Yes                                                                                                                                                                                                                                                                                                                                                                                                                     |
| 26 | Fast Wi-Fi                        | Yes (Com-Pair)                                                                                                                                                                                                                                                                                                                                                                                                          |
| 27 | TV                                | Yes, Info to Follow.                                                                                                                                                                                                                                                                                                                                                                                                    |
| 28 | Indoor Games                      | Board, Card, Etc.                                                                                                                                                                                                                                                                                                                                                                                                       |
| 30 | Smoking or Vaping?                | NO!                                                                                                                                                                                                                                                                                                                                                                                                                     |
| 31 | Car/Truck Parking (without boat)5 | Up to 5 cars, trucks and Boats. One Boat/Trailer                                                                                                                                                                                                                                                                                                                                                                        |
| 32 | Boat or ATV Trailer Parking15     | In front of house on safe street                                                                                                                                                                                                                                                                                                                                                                                        |
| 35 | Gas BBQ (Propane Provided)        | Yes                                                                                                                                                                                                                                                                                                                                                                                                                     |
| 38 | Gas Fire Pit (Propane Provided)   | Yes, Planned, Inquire                                                                                                                                                                                                                                                                                                                                                                                                   |
| 39 | Floating Island (Summer)          | Yes                                                                                                                                                                                                                                                                                                                                                                                                                     |
| 42 | Trail/Path to Marina              | Short Walk/Drive Via Road, Paths                                                                                                                                                                                                                                                                                                                                                                                        |
| 43 | Lake Access/Trail                 | Short Walk/Drive Via Road, Paths                                                                                                                                                                                                                                                                                                                                                                                        |
| 46 | Boat Slip at Marina               | Slips can be obtained at any of the Local Marinas including Jones Valley (the closet), Silverthorne, and Bridge Bay Marina                                                                                                                                                                                                                                                                                              |
| 47 | House Location                    | Partial Lakeview18, Best Street in Shasta on Daisy Lane in Sugarloaf area next to Sugarloaf Marina8 & Boat Ramp. Same street as R1-5, R8-10, R17                                                                                                                                                                                                                                                                        |
| 48 | Distance to Lake (When Full)      | 300 feet11                                                                                                                                                                                                                                                                                                                                                                                                              |
| 50 | Shaded Deck                       | Yes, Umbrellas                                                                                                                                                                                                                                                                                                                                                                                                          |
| 51 | Unshaded Deck                     | Yes, Deck                                                                                                                                                                                                                                                                                                                                                                                                               |
| 52 | Pets Allowed4                     | Yes, Approved only Well Trained Dogs4, \$95 (plus tax)                                                                                                                                                                                                                                                                                                                                                                  |
| 53 | Reservation Sites14               | Our Website (70%), VRBO (15%), Airbnb (15%). Lower cost/fees on our website at https://shastalakeshoreretreat.com/reservations/                                                                                                                                                                                                                                                                                         |
| 54 | Minimum Nights                    | 2-7 Nights depending on time of year                                                                                                                                                                                                                                                                                                                                                                                    |
| 57 | Other (things not mentioned)      | Three remodeled unique bathrooms, pool table, great elevated deck with great views.                                                                                                                                                                                                                                                                                                                                     |
| 58 | Stairs/Steps20                    | One flight of stairs to get to Main Floor.                                                                                                                                                                                                                                                                                                                                                                              |
| 59 | 2025 Pricing12                    | \$184 to \$629 Per Night                                                                                                                                                                                                                                                                                                                                                                                                |
| 60 | Fire Safety                       | Fire Extinguishers on each floor, CO2 Detectors on Each Floor, Smoke Detectors in Bedrooms and Hallways                                                                                                                                                                                                                                                                                                                 |
| 61 | Other                             | Linens, Bedding, Pillows, Towels, Laundry Soap, Dish Soap, Ice Maker, Coffee Maker (R4, R8, R14 has Keurig, bring your favorite cups), Coffee filters, Toaster, Pots/Pans, Plates, Bowls, Glasses, Wine Glasses, Utensils, Board Games, Card Games, Dice, Corn Hole, Horse Shoes, Salt, Pepper, Some seasonings, Paper Towels*, Toilet Paper*, Air Freshener and Propane*.  *Limited Qty, see welcome book for details. |