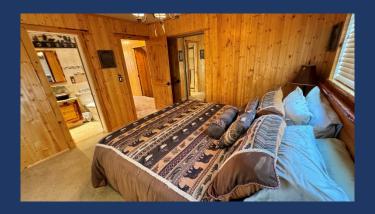

- ♦ Main Room/Kitchen
  - Open, High Ceilings, Big Windows for Lake View
  - Table for 8, lots of sitting area.
  - Full Kitchen
  - Smart HDTV, Wood Stove

- ♦ Master Bedroom
  - CA King Bed, Nightstands, Lamps, Ceiling Fan
  - Mid, Main Level