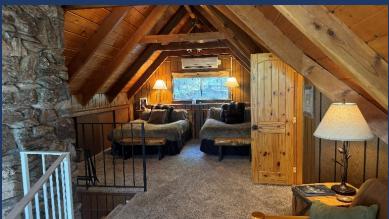

- ♦ Master Bath/Bathroom 1
  - Shower, Sink, Toilet

- CA King
- Mid, Main Level

- ♦ Bathroom #2
  - Tub/Shower, Sink, Toilet

- ♦ Bedroom 3/Large Loft
  - Two Queens & Queen Futon
  - Upper Level with Lake Views
  - Upstairs

- Shower, Toilet and Sink
- Upper Floor

- ♦ Spacious Game Room
  - Pool Table, Darts, Card Table
  - On Lower Level

- Large Outdoor Entertaining Deck
  - Lake Views
  - Sitting for 12 (2 Patio Tables)

Shasta Area
Information