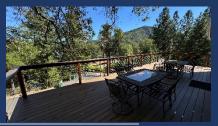

- ♦ Cozy Lake House across the street from the Lake
- ♦ ~1800 square feet, 3 Bedrooms, 3 Full Baths
- ♦ Sleeps 12 (2 CA Kings, 4 Queen, Queen Futon, Queen Sofa Sleeper), Max 9 Adults
- ♦ Large Lake View Deck with sitting for 12, BBQ
- ♦ Next to Lake, Marina, and Boat Ramp
- ♦ Pool Table, Big Windows for Endless Views
- ♦ Indoor Wood Stove & Pellet Stove
- Central Heating & Air Conditioning

- Shower, Toilet and Sink
- Upper Floor

- ♦ Spacious Game Room
  - Pool Table, Darts, Card Table
  - On Lower Level

- Large Outdoor Entertaining Deck
  - Lake Views
  - Sitting for 12 (2 Patio Tables)

Shasta Area
Information