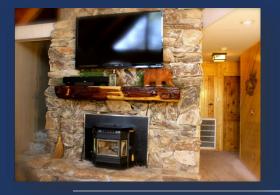

- ♦ Main Room/Kitchen
  - Open, High Ceilings, Big Windows for Lake View
  - Table for 8, lots of sitting area.
  - Full Kitchen
  - Smart HDTV, Wood Stove

- ♦ Master Bedroom
  - CA King Bed, Nightstands, Lamps, Ceiling Fan
  - Mid, Main Level

**Availability** 

Calendar

Shasta Lakeshore Retreat Website

- Click on Any Logo -

| #  | Item                              | NEW RETREAT 17                                                                                                                                                                                                                                                                                                                                                                                                          |
|----|-----------------------------------|-------------------------------------------------------------------------------------------------------------------------------------------------------------------------------------------------------------------------------------------------------------------------------------------------------------------------------------------------------------------------------------------------------------------------|
| 1  | ~ Sq. Footage & # of Levels       | ~1800, 3 Floors, Lake View                                                                                                                                                                                                                                                                                                                                                                                              |
| 2  | MAX. Sleep Number                 | 12 (max# of adults = 9)                                                                                                                                                                                                                                                                                                                                                                                                 |
| 3  | # Bedrooms/Lofts                  | 3                                                                                                                                                                                                                                                                                                                                                                                                                       |
| 4  | Reservations/Stays                | Now/Now                                                                                                                                                                                                                                                                                                                                                                                                                 |
| 5  | Bedroom 1 (Master)                | CA King, Main Floor, Night Stands, Lamps, Ceiling Fan, Closet, Door to Bathroom                                                                                                                                                                                                                                                                                                                                         |
| 6  | Bedroom 2                         | CA King, Main Floor, Nightstands, Lamps, Ceiling Fan, Closet, Door to Bathroom                                                                                                                                                                                                                                                                                                                                          |
| 7  | Bedroom 3                         | Two Queens, plus Queen Futon. Upper Floor Loft. Ceiling Fan, Raised Wood Ceilings, Nightstands, Door to Bathroom                                                                                                                                                                                                                                                                                                        |
| 10 | Extra Room                        | Game Room with Pool Table, Dart Board, Card Table, Large TV & Pellet Stove.                                                                                                                                                                                                                                                                                                                                             |
| 11 | Family Area (off Kitchen)         | Queen Sleeper Sofa, Coffee Table, Lamps, TV, Ceiling Fans, Wood Stove, Big Sliders to Deck, High Ceilings                                                                                                                                                                                                                                                                                                               |
| 12 | Extra Bedding                     | See Family Room                                                                                                                                                                                                                                                                                                                                                                                                         |
| 13 | # of Full Bathrooms               | 3                                                                                                                                                                                                                                                                                                                                                                                                                       |
| 14 | Bathroom 1                        | Full Bath, Tub/Shower, Toilet, Sink, Main Floor                                                                                                                                                                                                                                                                                                                                                                         |
| 15 | Bathroom 2                        | Full Bath,hower, Toilet, Sink, Main Floor                                                                                                                                                                                                                                                                                                                                                                               |
| 16 | Bathroom 3                        | Full Bath, Shower, Toilet, Sink, Upper Floor                                                                                                                                                                                                                                                                                                                                                                            |
| 18 | Kitchen                           | Refrig/Freezers w/Ice Maker, Gas Stove, Microwave, Dishwasher, all amenities, Main Floor overlooking back yard and deck.                                                                                                                                                                                                                                                                                                |
| 19 | Refrigerator/Freezers             | 1 Large                                                                                                                                                                                                                                                                                                                                                                                                                 |
| 20 | Fireplace or Stove                | Wood Stove & Wood Pellet Stove                                                                                                                                                                                                                                                                                                                                                                                          |
| 21 | Cooling                           | Central Air, Ceiling Fans                                                                                                                                                                                                                                                                                                                                                                                               |
| 22 | Heating                           | Central Heat                                                                                                                                                                                                                                                                                                                                                                                                            |
| 23 | Inside Dining                     | 8 at nice wood table plus 2 at kitchen peninsula                                                                                                                                                                                                                                                                                                                                                                        |
| 24 | Outside Dining                    | 12 at Two Tables                                                                                                                                                                                                                                                                                                                                                                                                        |
| 25 | Washer & Dryer                    | Yes                                                                                                                                                                                                                                                                                                                                                                                                                     |
| 26 | Fast Wi-Fi                        | Yes (Com-Pair)                                                                                                                                                                                                                                                                                                                                                                                                          |
| 27 | TV                                | Yes, Info to Follow.                                                                                                                                                                                                                                                                                                                                                                                                    |
| 28 | Indoor Games                      | Board, Card, Etc.                                                                                                                                                                                                                                                                                                                                                                                                       |
| 30 | Smoking or Vaping?                | NO!                                                                                                                                                                                                                                                                                                                                                                                                                     |
| 31 | Car/Truck Parking (without boat)5 | Up to 5 cars, trucks and Boats. One Boat/Trailer                                                                                                                                                                                                                                                                                                                                                                        |
| 32 | Boat or ATV Trailer Parking15     | In front of house on safe street                                                                                                                                                                                                                                                                                                                                                                                        |
| 35 | Gas BBQ (Propane Provided)        | Yes                                                                                                                                                                                                                                                                                                                                                                                                                     |
| 38 | Gas Fire Pit (Propane Provided)   | Yes, Planned, Inquire                                                                                                                                                                                                                                                                                                                                                                                                   |
| 39 | Floating Island (Summer)          | Yes                                                                                                                                                                                                                                                                                                                                                                                                                     |
| 42 | Trail/Path to Marina              | Short Walk/Drive Via Road, Paths                                                                                                                                                                                                                                                                                                                                                                                        |
| 43 | Lake Access/Trail                 | Short Walk/Drive Via Road, Paths                                                                                                                                                                                                                                                                                                                                                                                        |
| 46 | Boat Slip at Marina               | Slips can be obtained at any of the Local Marinas including Jones Valley (the closet), Silverthorne, and Bridge Bay Marina                                                                                                                                                                                                                                                                                              |
| 47 | House Location                    | Partial Lakeview18, Best Street in Shasta on Daisy Lane in Sugarloaf area next to Sugarloaf Marina8 & Boat Ramp. Same street as R1-5, R8-10, R17                                                                                                                                                                                                                                                                        |
| 48 | Distance to Lake (When Full)      | 300 feet11                                                                                                                                                                                                                                                                                                                                                                                                              |
| 50 | Shaded Deck                       | Yes, Umbrellas                                                                                                                                                                                                                                                                                                                                                                                                          |
| 51 | Unshaded Deck                     | Yes, Deck                                                                                                                                                                                                                                                                                                                                                                                                               |
| 52 | Pets Allowed4                     | Yes, Approved only Well Trained Dogs4, \$95 (plus tax)                                                                                                                                                                                                                                                                                                                                                                  |
| 53 | Reservation Sites14               | Our Website (70%), VRBO (15%), Airbnb (15%). Lower cost/fees on our website at https://shastalakeshoreretreat.com/reservations/                                                                                                                                                                                                                                                                                         |
| 54 | Minimum Nights                    | 2-7 Nights depending on time of year                                                                                                                                                                                                                                                                                                                                                                                    |
| 57 | Other (things not mentioned)      | Three remodeled unique bathrooms, pool table, great elevated deck with great views.                                                                                                                                                                                                                                                                                                                                     |
| 58 | Stairs/Steps20                    | One flight of stairs to get to Main Floor.                                                                                                                                                                                                                                                                                                                                                                              |
| 59 | 2025 Pricing12                    | \$184 to \$629 Per Night                                                                                                                                                                                                                                                                                                                                                                                                |
| 60 | Fire Safety                       | Fire Extinguishers on each floor, CO2 Detectors on Each Floor, Smoke Detectors in Bedrooms and Hallways                                                                                                                                                                                                                                                                                                                 |
| 61 | Other                             | Linens, Bedding, Pillows, Towels, Laundry Soap, Dish Soap, Ice Maker, Coffee Maker (R4, R8, R14 has Keurig, bring your favorite cups), Coffee filters, Toaster, Pots/Pans, Plates, Bowls, Glasses, Wine Glasses, Utensils, Board Games, Card Games, Dice, Corn Hole, Horse Shoes, Salt, Pepper, Some seasonings, Paper Towels*, Toilet Paper*, Air Freshener and Propane*.  *Limited Qty, see welcome book for details. |