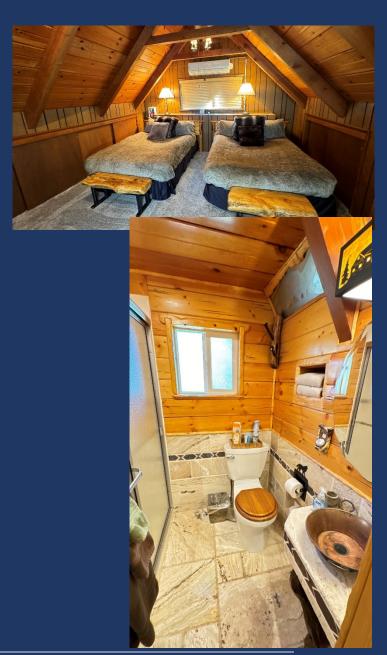

- ♦ Master Bath/Bathroom 1
  - Shower, Sink, Toilet

- CA King
- Mid, Main Level

- ♦ Bathroom #2
  - Tub/Shower, Sink, Toilet

- ♦ Bedroom 3/Large Loft
  - Two Queens & Queen Futon
  - Upper Level with Lake Views
  - Upstairs

- Shower, Toilet and Sink
- Upper Floor

- ♦ Spacious Game Room
  - Pool Table, Darts, Card Table
  - On Lower Level

- Large Outdoor Entertaining Deck
  - Lake Views
  - Sitting for 12 (2 Patio Tables)

Shasta Area
Information