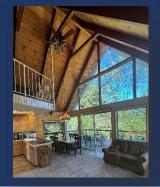

- ♦ Main Room/Kitchen
  - Open, High Ceilings, Big Windows for Lake View
  - Table for 8, lots of sitting area.
  - Full Kitchen
  - Smart HDTV, Wood Stove

- ♦ Master Bedroom
  - CA King Bed, Nightstands, Lamps, Ceiling Fan
  - Mid, Main Level

- ♦ Cozy Lake House across the street from the Lake
- ♦ ~1800 square feet, 3 Bedrooms, 3 Full Baths
- ♦ Sleeps 12 (2 CA Kings, 4 Queen, Queen Futon, Queen Sofa Sleeper), Max 9 Adults
- ♦ Large Lake View Deck with sitting for 12, BBQ
- ♦ Next to Lake, Marina, and Boat Ramp
- ♦ Pool Table, Big Windows for Endless Views
- ♦ Indoor Wood Stove & Pellet Stove
- Central Heating & Air Conditioning