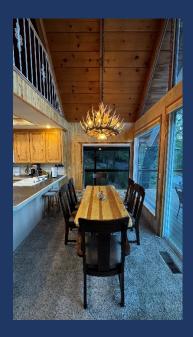

- ♦ Main Room/Kitchen
  - Open, High Ceilings, Big Windows for Lake View
  - Table for 8, lots of sitting area.
  - Full Kitchen
  - Smart HDTV, Wood Stove

- ♦ Master Bedroom
  - CA King Bed, Nightstands, Lamps, Ceiling Fan
  - Mid, Main Level

**Availability** 

Calendar

Shasta Lakeshore Retreat Website

- Click on Any Logo -

| #  | Item                              | NEW RETREAT 17                                                                                                                                                                                                                                                                                                                                                                                                          |
|----|-----------------------------------|-------------------------------------------------------------------------------------------------------------------------------------------------------------------------------------------------------------------------------------------------------------------------------------------------------------------------------------------------------------------------------------------------------------------------|
| 1  | ~ Sq. Footage & # of Levels       | ~1800, 3 Floors, Lake View                                                                                                                                                                                                                                                                                                                                                                                              |
| 2  | MAX. Sleep Number                 | 12 (max# of adults = 9)                                                                                                                                                                                                                                                                                                                                                                                                 |
| 3  | # Bedrooms/Lofts                  | 3                                                                                                                                                                                                                                                                                                                                                                                                                       |
| 4  | Reservations/Stays                | Now/Now                                                                                                                                                                                                                                                                                                                                                                                                                 |
| 5  | Bedroom 1 (Master)                | CA King, Main Floor, Night Stands, Lamps, Ceiling Fan, Closet, Door to Bathroom                                                                                                                                                                                                                                                                                                                                         |
| 6  | Bedroom 2                         | CA King, Main Floor, Nightstands, Lamps, Ceiling Fan, Closet, Door to Bathroom                                                                                                                                                                                                                                                                                                                                          |
| 7  | Bedroom 3                         | Two Queens, plus Queen Futon. Upper Floor Loft. Ceiling Fan, Raised Wood Ceilings, Nightstands, Door to Bathroom                                                                                                                                                                                                                                                                                                        |
| 10 | Extra Room                        | Game Room with Pool Table, Dart Board, Card Table, Large TV & Pellet Stove.                                                                                                                                                                                                                                                                                                                                             |
| 11 | Family Area (off Kitchen)         | Queen Sleeper Sofa, Coffee Table, Lamps, TV, Ceiling Fans, Wood Stove, Big Sliders to Deck, High Ceilings                                                                                                                                                                                                                                                                                                               |
| 12 | Extra Bedding                     | See Family Room                                                                                                                                                                                                                                                                                                                                                                                                         |
| 13 | # of Full Bathrooms               | 3                                                                                                                                                                                                                                                                                                                                                                                                                       |
| 14 | Bathroom 1                        | Full Bath, Tub/Shower, Toilet, Sink, Main Floor                                                                                                                                                                                                                                                                                                                                                                         |
| 15 | Bathroom 2                        | Full Bath,hower, Toilet, Sink, Main Floor                                                                                                                                                                                                                                                                                                                                                                               |
| 16 | Bathroom 3                        | Full Bath, Shower, Toilet, Sink, Upper Floor                                                                                                                                                                                                                                                                                                                                                                            |
| 18 | Kitchen                           | Refrig/Freezers w/Ice Maker, Gas Stove, Microwave, Dishwasher, all amenities, Main Floor overlooking back yard and deck.                                                                                                                                                                                                                                                                                                |
| 19 | Refrigerator/Freezers             | 1 Large                                                                                                                                                                                                                                                                                                                                                                                                                 |
| 20 | Fireplace or Stove                | Wood Stove & Wood Pellet Stove                                                                                                                                                                                                                                                                                                                                                                                          |
| 21 | Cooling                           | Central Air, Ceiling Fans                                                                                                                                                                                                                                                                                                                                                                                               |
| 22 | Heating                           | Central Heat                                                                                                                                                                                                                                                                                                                                                                                                            |
| 23 | Inside Dining                     | 8 at nice wood table plus 2 at kitchen peninsula                                                                                                                                                                                                                                                                                                                                                                        |
| 24 | Outside Dining                    | 12 at Two Tables                                                                                                                                                                                                                                                                                                                                                                                                        |
| 25 | Washer & Dryer                    | Yes                                                                                                                                                                                                                                                                                                                                                                                                                     |
| 26 | Fast Wi-Fi                        | Yes (Com-Pair)                                                                                                                                                                                                                                                                                                                                                                                                          |
| 27 | TV                                | Yes, Info to Follow.                                                                                                                                                                                                                                                                                                                                                                                                    |
| 28 | Indoor Games                      | Board, Card, Etc.                                                                                                                                                                                                                                                                                                                                                                                                       |
| 30 | Smoking or Vaping?                | NO!                                                                                                                                                                                                                                                                                                                                                                                                                     |
| 31 | Car/Truck Parking (without boat)5 | Up to 5 cars, trucks and Boats. One Boat/Trailer                                                                                                                                                                                                                                                                                                                                                                        |
| 32 | Boat or ATV Trailer Parking15     | In front of house on safe street                                                                                                                                                                                                                                                                                                                                                                                        |
| 35 | Gas BBQ (Propane Provided)        | Yes                                                                                                                                                                                                                                                                                                                                                                                                                     |
| 38 | Gas Fire Pit (Propane Provided)   | Yes, Planned, Inquire                                                                                                                                                                                                                                                                                                                                                                                                   |
| 39 | Floating Island (Summer)          | Yes                                                                                                                                                                                                                                                                                                                                                                                                                     |
| 42 | Trail/Path to Marina              | Short Walk/Drive Via Road, Paths                                                                                                                                                                                                                                                                                                                                                                                        |
| 43 | Lake Access/Trail                 | Short Walk/Drive Via Road, Paths                                                                                                                                                                                                                                                                                                                                                                                        |
| 46 | Boat Slip at Marina               | Slips can be obtained at any of the Local Marinas including Jones Valley (the closet), Silverthorne, and Bridge Bay Marina                                                                                                                                                                                                                                                                                              |
| 47 | House Location                    | Partial Lakeview18, Best Street in Shasta on Daisy Lane in Sugarloaf area next to Sugarloaf Marina8 & Boat Ramp. Same street as R1-5, R8-10, R17                                                                                                                                                                                                                                                                        |
| 48 | Distance to Lake (When Full)      | 300 feet11                                                                                                                                                                                                                                                                                                                                                                                                              |
| 50 | Shaded Deck                       | Yes, Umbrellas                                                                                                                                                                                                                                                                                                                                                                                                          |
| 51 | Unshaded Deck                     | Yes, Deck                                                                                                                                                                                                                                                                                                                                                                                                               |
| 52 | Pets Allowed4                     | Yes, Approved only Well Trained Dogs4, \$95 (plus tax)                                                                                                                                                                                                                                                                                                                                                                  |
| 53 | Reservation Sites14               | Our Website (70%), VRBO (15%), Airbnb (15%). Lower cost/fees on our website at https://shastalakeshoreretreat.com/reservations/                                                                                                                                                                                                                                                                                         |
| 54 | Minimum Nights                    | 2-7 Nights depending on time of year                                                                                                                                                                                                                                                                                                                                                                                    |
| 57 | Other (things not mentioned)      | Three remodeled unique bathrooms, pool table, great elevated deck with great views.                                                                                                                                                                                                                                                                                                                                     |
| 58 | Stairs/Steps20                    | One flight of stairs to get to Main Floor.                                                                                                                                                                                                                                                                                                                                                                              |
| 59 | 2025 Pricing12                    | \$184 to \$629 Per Night                                                                                                                                                                                                                                                                                                                                                                                                |
| 60 | Fire Safety                       | Fire Extinguishers on each floor, CO2 Detectors on Each Floor, Smoke Detectors in Bedrooms and Hallways                                                                                                                                                                                                                                                                                                                 |
| 61 | Other                             | Linens, Bedding, Pillows, Towels, Laundry Soap, Dish Soap, Ice Maker, Coffee Maker (R4, R8, R14 has Keurig, bring your favorite cups), Coffee filters, Toaster, Pots/Pans, Plates, Bowls, Glasses, Wine Glasses, Utensils, Board Games, Card Games, Dice, Corn Hole, Horse Shoes, Salt, Pepper, Some seasonings, Paper Towels*, Toilet Paper*, Air Freshener and Propane*.  *Limited Qty, see welcome book for details. |