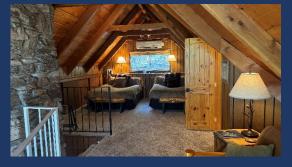

- ♦ Master Bath/Bathroom 1
  - Shower, Sink, Toilet

- CA King
- Mid, Main Level

- ♦ Bathroom #2
  - Tub/Shower, Sink, Toilet

- ♦ Bedroom 3/Large Loft
  - Two Queens & Queen Futon
  - Upper Level with Lake Views
  - Upstairs

**Availability** 

Calendar

Shasta Lakeshore Retreat Website

- Click on Any Logo -

| #  | Item                              | NEW RETREAT 17                                                                                                                                                                                                                                                                                                                                                                                                          |
|----|-----------------------------------|-------------------------------------------------------------------------------------------------------------------------------------------------------------------------------------------------------------------------------------------------------------------------------------------------------------------------------------------------------------------------------------------------------------------------|
| 1  | ~ Sq. Footage & # of Levels       | ~1800, 3 Floors, Lake View                                                                                                                                                                                                                                                                                                                                                                                              |
| 2  | MAX. Sleep Number                 | 12 (max# of adults = 9)                                                                                                                                                                                                                                                                                                                                                                                                 |
| 3  | # Bedrooms/Lofts                  | 3                                                                                                                                                                                                                                                                                                                                                                                                                       |
| 4  | Reservations/Stays                | Now/Now                                                                                                                                                                                                                                                                                                                                                                                                                 |
| 5  | Bedroom 1 (Master)                | CA King, Main Floor, Night Stands, Lamps, Ceiling Fan, Closet, Door to Bathroom                                                                                                                                                                                                                                                                                                                                         |
| 6  | Bedroom 2                         | CA King, Main Floor, Nightstands, Lamps, Ceiling Fan, Closet, Door to Bathroom                                                                                                                                                                                                                                                                                                                                          |
| 7  | Bedroom 3                         | Two Queens, plus Queen Futon. Upper Floor Loft. Ceiling Fan, Raised Wood Ceilings, Nightstands, Door to Bathroom                                                                                                                                                                                                                                                                                                        |
| 10 | Extra Room                        | Game Room with Pool Table, Dart Board, Card Table, Large TV & Pellet Stove.                                                                                                                                                                                                                                                                                                                                             |
| 11 | Family Area (off Kitchen)         | Queen Sleeper Sofa, Coffee Table, Lamps, TV, Ceiling Fans, Wood Stove, Big Sliders to Deck, High Ceilings                                                                                                                                                                                                                                                                                                               |
| 12 | Extra Bedding                     | See Family Room                                                                                                                                                                                                                                                                                                                                                                                                         |
| 13 | # of Full Bathrooms               | 3                                                                                                                                                                                                                                                                                                                                                                                                                       |
| 14 | Bathroom 1                        | Full Bath, Tub/Shower, Toilet, Sink, Main Floor                                                                                                                                                                                                                                                                                                                                                                         |
| 15 | Bathroom 2                        | Full Bath,hower, Toilet, Sink, Main Floor                                                                                                                                                                                                                                                                                                                                                                               |
| 16 | Bathroom 3                        | Full Bath, Shower, Toilet, Sink, Upper Floor                                                                                                                                                                                                                                                                                                                                                                            |
| 18 | Kitchen                           | Refrig/Freezers w/Ice Maker, Gas Stove, Microwave, Dishwasher, all amenities, Main Floor overlooking back yard and deck.                                                                                                                                                                                                                                                                                                |
| 19 | Refrigerator/Freezers             | 1 Large                                                                                                                                                                                                                                                                                                                                                                                                                 |
| 20 | Fireplace or Stove                | Wood Stove & Wood Pellet Stove                                                                                                                                                                                                                                                                                                                                                                                          |
| 21 | Cooling                           | Central Air, Ceiling Fans                                                                                                                                                                                                                                                                                                                                                                                               |
| 22 | Heating                           | Central Heat                                                                                                                                                                                                                                                                                                                                                                                                            |
| 23 | Inside Dining                     | 8 at nice wood table plus 2 at kitchen peninsula                                                                                                                                                                                                                                                                                                                                                                        |
| 24 | Outside Dining                    | 12 at Two Tables                                                                                                                                                                                                                                                                                                                                                                                                        |
| 25 | Washer & Dryer                    | Yes                                                                                                                                                                                                                                                                                                                                                                                                                     |
| 26 | Fast Wi-Fi                        | Yes (Com-Pair)                                                                                                                                                                                                                                                                                                                                                                                                          |
| 27 | TV                                | Yes, Info to Follow.                                                                                                                                                                                                                                                                                                                                                                                                    |
| 28 | Indoor Games                      | Board, Card, Etc.                                                                                                                                                                                                                                                                                                                                                                                                       |
| 30 | Smoking or Vaping?                | NO!                                                                                                                                                                                                                                                                                                                                                                                                                     |
| 31 | Car/Truck Parking (without boat)5 | Up to 5 cars, trucks and Boats. One Boat/Trailer                                                                                                                                                                                                                                                                                                                                                                        |
| 32 | Boat or ATV Trailer Parking15     | In front of house on safe street                                                                                                                                                                                                                                                                                                                                                                                        |
| 35 | Gas BBQ (Propane Provided)        | Yes                                                                                                                                                                                                                                                                                                                                                                                                                     |
| 38 | Gas Fire Pit (Propane Provided)   | Yes, Planned, Inquire                                                                                                                                                                                                                                                                                                                                                                                                   |
| 39 | Floating Island (Summer)          | Yes                                                                                                                                                                                                                                                                                                                                                                                                                     |
| 42 | Trail/Path to Marina              | Short Walk/Drive Via Road, Paths                                                                                                                                                                                                                                                                                                                                                                                        |
| 43 | Lake Access/Trail                 | Short Walk/Drive Via Road, Paths                                                                                                                                                                                                                                                                                                                                                                                        |
| 46 | Boat Slip at Marina               | Slips can be obtained at any of the Local Marinas including Jones Valley (the closet), Silverthorne, and Bridge Bay Marina                                                                                                                                                                                                                                                                                              |
| 47 | House Location                    | Partial Lakeview18, Best Street in Shasta on Daisy Lane in Sugarloaf area next to Sugarloaf Marina8 & Boat Ramp. Same street as R1-5, R8-10, R17                                                                                                                                                                                                                                                                        |
| 48 | Distance to Lake (When Full)      | 300 feet11                                                                                                                                                                                                                                                                                                                                                                                                              |
| 50 | Shaded Deck                       | Yes, Umbrellas                                                                                                                                                                                                                                                                                                                                                                                                          |
| 51 | Unshaded Deck                     | Yes, Deck                                                                                                                                                                                                                                                                                                                                                                                                               |
| 52 | Pets Allowed4                     | Yes, Approved only Well Trained Dogs4, \$95 (plus tax)                                                                                                                                                                                                                                                                                                                                                                  |
| 53 | Reservation Sites14               | Our Website (70%), VRBO (15%), Airbnb (15%). Lower cost/fees on our website at https://shastalakeshoreretreat.com/reservations/                                                                                                                                                                                                                                                                                         |
| 54 | Minimum Nights                    | 2-7 Nights depending on time of year                                                                                                                                                                                                                                                                                                                                                                                    |
| 57 | Other (things not mentioned)      | Three remodeled unique bathrooms, pool table, great elevated deck with great views.                                                                                                                                                                                                                                                                                                                                     |
| 58 | Stairs/Steps20                    | One flight of stairs to get to Main Floor.                                                                                                                                                                                                                                                                                                                                                                              |
| 59 | 2025 Pricing12                    | \$184 to \$629 Per Night                                                                                                                                                                                                                                                                                                                                                                                                |
| 60 | Fire Safety                       | Fire Extinguishers on each floor, CO2 Detectors on Each Floor, Smoke Detectors in Bedrooms and Hallways                                                                                                                                                                                                                                                                                                                 |
| 61 | Other                             | Linens, Bedding, Pillows, Towels, Laundry Soap, Dish Soap, Ice Maker, Coffee Maker (R4, R8, R14 has Keurig, bring your favorite cups), Coffee filters, Toaster, Pots/Pans, Plates, Bowls, Glasses, Wine Glasses, Utensils, Board Games, Card Games, Dice, Corn Hole, Horse Shoes, Salt, Pepper, Some seasonings, Paper Towels*, Toilet Paper*, Air Freshener and Propane*.  *Limited Qty, see welcome book for details. |