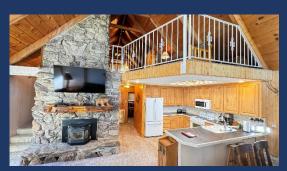

- ♦ Main Room/Kitchen
  - Open, High Ceilings, Big Windows for Lake View
  - Table for 8, lots of sitting area.
  - Full Kitchen
  - Smart HDTV, Wood Stove

- ♦ Master Bedroom
  - CA King Bed, Nightstands, Lamps, Ceiling Fan
  - Mid, Main Level

**Availability** 

Calendar

Shasta Lakeshore Retreat Website

- Click on Any Logo -

| #  | Item                              | NEW RETREAT 17                                                                                                                                                                                                                                                                                                                                                                                                          |
|----|-----------------------------------|-------------------------------------------------------------------------------------------------------------------------------------------------------------------------------------------------------------------------------------------------------------------------------------------------------------------------------------------------------------------------------------------------------------------------|
| 1  | ~ Sq. Footage & # of Levels       | ~1800, 3 Floors, Lake View                                                                                                                                                                                                                                                                                                                                                                                              |
| 2  | MAX. Sleep Number                 | 12 (max# of adults = 9)                                                                                                                                                                                                                                                                                                                                                                                                 |
| 3  | # Bedrooms/Lofts                  | 3                                                                                                                                                                                                                                                                                                                                                                                                                       |
| 4  | Reservations/Stays                | Now/Now                                                                                                                                                                                                                                                                                                                                                                                                                 |
| 5  | Bedroom 1 (Master)                | CA King, Main Floor, Night Stands, Lamps, Ceiling Fan, Closet, Door to Bathroom                                                                                                                                                                                                                                                                                                                                         |
| 6  | Bedroom 2                         | CA King, Main Floor, Nightstands, Lamps, Ceiling Fan, Closet, Door to Bathroom                                                                                                                                                                                                                                                                                                                                          |
| 7  | Bedroom 3                         | Two Queens, plus Queen Futon. Upper Floor Loft. Ceiling Fan, Raised Wood Ceilings, Nightstands, Door to Bathroom                                                                                                                                                                                                                                                                                                        |
| 10 | Extra Room                        | Game Room with Pool Table, Dart Board, Card Table, Large TV & Pellet Stove.                                                                                                                                                                                                                                                                                                                                             |
| 11 | Family Area (off Kitchen)         | Queen Sleeper Sofa, Coffee Table, Lamps, TV, Ceiling Fans, Wood Stove, Big Sliders to Deck, High Ceilings                                                                                                                                                                                                                                                                                                               |
| 12 | Extra Bedding                     | See Family Room                                                                                                                                                                                                                                                                                                                                                                                                         |
| 13 | # of Full Bathrooms               | 3                                                                                                                                                                                                                                                                                                                                                                                                                       |
| 14 | Bathroom 1                        | Full Bath, Tub/Shower, Toilet, Sink, Main Floor                                                                                                                                                                                                                                                                                                                                                                         |
| 15 | Bathroom 2                        | Full Bath,hower, Toilet, Sink, Main Floor                                                                                                                                                                                                                                                                                                                                                                               |
| 16 | Bathroom 3                        | Full Bath, Shower, Toilet, Sink, Upper Floor                                                                                                                                                                                                                                                                                                                                                                            |
| 18 | Kitchen                           | Refrig/Freezers w/Ice Maker, Gas Stove, Microwave, Dishwasher, all amenities, Main Floor overlooking back yard and deck.                                                                                                                                                                                                                                                                                                |
| 19 | Refrigerator/Freezers             | 1 Large                                                                                                                                                                                                                                                                                                                                                                                                                 |
| 20 | Fireplace or Stove                | Wood Stove & Wood Pellet Stove                                                                                                                                                                                                                                                                                                                                                                                          |
| 21 | Cooling                           | Central Air, Ceiling Fans                                                                                                                                                                                                                                                                                                                                                                                               |
| 22 | Heating                           | Central Heat                                                                                                                                                                                                                                                                                                                                                                                                            |
| 23 | Inside Dining                     | 8 at nice wood table plus 2 at kitchen peninsula                                                                                                                                                                                                                                                                                                                                                                        |
| 24 | Outside Dining                    | 12 at Two Tables                                                                                                                                                                                                                                                                                                                                                                                                        |
| 25 | Washer & Dryer                    | Yes                                                                                                                                                                                                                                                                                                                                                                                                                     |
| 26 | Fast Wi-Fi                        | Yes (Com-Pair)                                                                                                                                                                                                                                                                                                                                                                                                          |
| 27 | TV                                | Yes, Info to Follow.                                                                                                                                                                                                                                                                                                                                                                                                    |
| 28 | Indoor Games                      | Board, Card, Etc.                                                                                                                                                                                                                                                                                                                                                                                                       |
| 30 | Smoking or Vaping?                | NO!                                                                                                                                                                                                                                                                                                                                                                                                                     |
| 31 | Car/Truck Parking (without boat)5 | Up to 5 cars, trucks and Boats. One Boat/Trailer                                                                                                                                                                                                                                                                                                                                                                        |
| 32 | Boat or ATV Trailer Parking15     | In front of house on safe street                                                                                                                                                                                                                                                                                                                                                                                        |
| 35 | Gas BBQ (Propane Provided)        | Yes                                                                                                                                                                                                                                                                                                                                                                                                                     |
| 38 | Gas Fire Pit (Propane Provided)   | Yes, Planned, Inquire                                                                                                                                                                                                                                                                                                                                                                                                   |
| 39 | Floating Island (Summer)          | Yes                                                                                                                                                                                                                                                                                                                                                                                                                     |
| 42 | Trail/Path to Marina              | Short Walk/Drive Via Road, Paths                                                                                                                                                                                                                                                                                                                                                                                        |
| 43 | Lake Access/Trail                 | Short Walk/Drive Via Road, Paths                                                                                                                                                                                                                                                                                                                                                                                        |
| 46 | Boat Slip at Marina               | Slips can be obtained at any of the Local Marinas including Jones Valley (the closet), Silverthorne, and Bridge Bay Marina                                                                                                                                                                                                                                                                                              |
| 47 | House Location                    | Partial Lakeview18, Best Street in Shasta on Daisy Lane in Sugarloaf area next to Sugarloaf Marina8 & Boat Ramp. Same street as R1-5, R8-10, R17                                                                                                                                                                                                                                                                        |
| 48 | Distance to Lake (When Full)      | 300 feet11                                                                                                                                                                                                                                                                                                                                                                                                              |
| 50 | Shaded Deck                       | Yes, Umbrellas                                                                                                                                                                                                                                                                                                                                                                                                          |
| 51 | Unshaded Deck                     | Yes, Deck                                                                                                                                                                                                                                                                                                                                                                                                               |
| 52 | Pets Allowed4                     | Yes, Approved only Well Trained Dogs4, \$95 (plus tax)                                                                                                                                                                                                                                                                                                                                                                  |
| 53 | Reservation Sites14               | Our Website (70%), VRBO (15%), Airbnb (15%). Lower cost/fees on our website at https://shastalakeshoreretreat.com/reservations/                                                                                                                                                                                                                                                                                         |
| 54 | Minimum Nights                    | 2-7 Nights depending on time of year                                                                                                                                                                                                                                                                                                                                                                                    |
| 57 | Other (things not mentioned)      | Three remodeled unique bathrooms, pool table, great elevated deck with great views.                                                                                                                                                                                                                                                                                                                                     |
| 58 | Stairs/Steps20                    | One flight of stairs to get to Main Floor.                                                                                                                                                                                                                                                                                                                                                                              |
| 59 | 2025 Pricing12                    | \$184 to \$629 Per Night                                                                                                                                                                                                                                                                                                                                                                                                |
| 60 | Fire Safety                       | Fire Extinguishers on each floor, CO2 Detectors on Each Floor, Smoke Detectors in Bedrooms and Hallways                                                                                                                                                                                                                                                                                                                 |
| 61 | Other                             | Linens, Bedding, Pillows, Towels, Laundry Soap, Dish Soap, Ice Maker, Coffee Maker (R4, R8, R14 has Keurig, bring your favorite cups), Coffee filters, Toaster, Pots/Pans, Plates, Bowls, Glasses, Wine Glasses, Utensils, Board Games, Card Games, Dice, Corn Hole, Horse Shoes, Salt, Pepper, Some seasonings, Paper Towels*, Toilet Paper*, Air Freshener and Propane*.  *Limited Qty, see welcome book for details. |