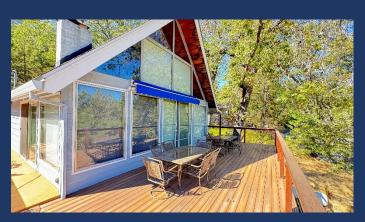

- ♦ Cozy Lake House across the street from the Lake
- ♦ ~1800 square feet, 3 Bedrooms, 3 Full Baths
- ♦ Sleeps 12 (2 CA Kings, 4 Queen, Queen Futon, Queen Sofa Sleeper), Max 9 Adults
- ♦ Large Lake View Deck with sitting for 12, BBQ
- ♦ Next to Lake, Marina, and Boat Ramp
- ♦ Pool Table, Big Windows for Endless Views
- ♦ Indoor Wood Stove & Pellet Stove
- Central Heating & Air Conditioning

- ♦ Main Room/Kitchen
  - Open, High Ceilings, Big Windows for Lake View
  - Table for 8, lots of sitting area.
  - Full Kitchen
  - Smart HDTV, Wood Stove

- ♦ Master Bedroom
  - CA King Bed, Nightstands, Lamps, Ceiling Fan
  - Mid, Main Level

- Shower, Toilet and Sink
- Upper Floor

- ♦ Spacious Game Room
  - Pool Table, Darts, Card Table
  - On Lower Level

- Large Outdoor Entertaining Deck
  - Lake Views
  - Sitting for 12 (2 Patio Tables)

Shasta Area
Information