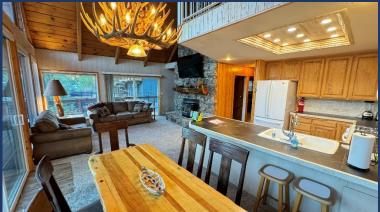

- ♦ Main Room/Kitchen
  - Open, High Ceilings, Big Windows for Lake View
  - Table for 8, lots of sitting area.
  - Full Kitchen
  - Smart HDTV, Wood Stove

- ♦ Master Bedroom
  - CA King Bed, Nightstands, Lamps, Ceiling Fan
  - Mid, Main Level

- ♦ Cozy Lake House across the street from the Lake
- ♦ ~1800 square feet, 3 Bedrooms, 3 Full Baths
- ♦ Sleeps 12 (2 CA Kings, 4 Queen, Queen Futon, Queen Sofa Sleeper), Max 9 Adults
- ♦ Large Lake View Deck with sitting for 12, BBQ
- ♦ Next to Lake, Marina, and Boat Ramp
- ♦ Pool Table, Big Windows for Endless Views
- ♦ Indoor Wood Stove & Pellet Stove
- Central Heating & Air Conditioning