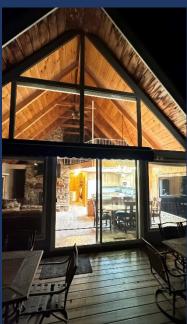

- ♦ Main Room/Kitchen
  - Open, High Ceilings, Big Windows for Lake View
  - Table for 8, lots of sitting area.
  - Full Kitchen
  - Smart HDTV, Wood Stove

- ♦ Master Bedroom
  - CA King Bed, Nightstands, Lamps, Ceiling Fan
  - Mid, Main Level

- ♦ Cozy Lake House across the street from the Lake
- ♦ ~1800 square feet, 3 Bedrooms, 3 Full Baths
- ♦ Sleeps 12 (2 CA Kings, 4 Queen, Queen Futon, Queen Sofa Sleeper), Max 9 Adults
- ♦ Large Lake View Deck with sitting for 12, BBQ
- ♦ Next to Lake, Marina, and Boat Ramp
- ♦ Pool Table, Big Windows for Endless Views
- ♦ Indoor Wood Stove & Pellet Stove
- Central Heating & Air Conditioning