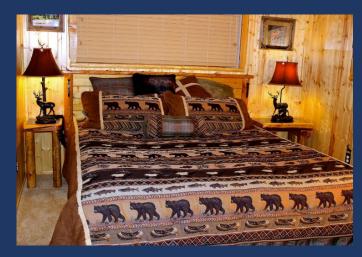

- ♦ Main Room/Kitchen
  - Open, High Ceilings, Big Windows for Lake View
  - Table for 8, lots of sitting area.
  - Full Kitchen
  - Smart HDTV, Wood Stove

- ♦ Master Bedroom
  - CA King Bed, Nightstands, Lamps, Ceiling Fan
  - Mid, Main Level