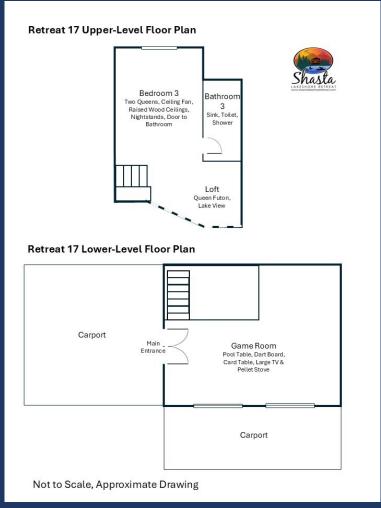

- ♦ Main Room/Kitchen
  - Open, High Ceilings, Big Windows for Lake View
  - Table for 8, lots of sitting area.
  - Full Kitchen
  - Smart HDTV, Wood Stove

- ♦ Master Bedroom
  - CA King Bed, Nightstands, Lamps, Ceiling Fan
  - Mid, Main Level

- ♦ Master Bath/Bathroom 1
  - Shower, Sink, Toilet

- CA King
- Mid, Main Level

- ♦ Bathroom #2
  - Tub/Shower, Sink, Toilet

- ♦ Bedroom 3/Large Loft
  - Two Queens & Queen Futon
  - Upper Level with Lake Views
  - Upstairs

- Shower, Toilet and Sink
- Upper Floor

- ♦ Spacious Game Room
  - Pool Table, Darts, Card Table
  - On Lower Level

- Large Outdoor Entertaining Deck
  - Lake Views
  - Sitting for 12 (2 Patio Tables)

Shasta Area
Information

**Availability** 

Calendar

Shasta Lakeshore Retreat Website

- Click on Any Logo -

| #  | Item                              | NEW RETREAT 17                                                                                                                                                                                                                                                                                                                                                                                                          |
|----|-----------------------------------|-------------------------------------------------------------------------------------------------------------------------------------------------------------------------------------------------------------------------------------------------------------------------------------------------------------------------------------------------------------------------------------------------------------------------|
| 1  | ~ Sq. Footage & # of Levels       | ~1800, 3 Floors, Lake View                                                                                                                                                                                                                                                                                                                                                                                              |
| 2  | MAX. Sleep Number                 | 12 (max# of adults = 9)                                                                                                                                                                                                                                                                                                                                                                                                 |
| 3  | # Bedrooms/Lofts                  | 3                                                                                                                                                                                                                                                                                                                                                                                                                       |
| 4  | Reservations/Stays                | Now/Now                                                                                                                                                                                                                                                                                                                                                                                                                 |
| 5  | Bedroom 1 (Master)                | CA King, Main Floor, Night Stands, Lamps, Ceiling Fan, Closet, Door to Bathroom                                                                                                                                                                                                                                                                                                                                         |
| 6  | Bedroom 2                         | CA King, Main Floor, Nightstands, Lamps, Ceiling Fan, Closet, Door to Bathroom                                                                                                                                                                                                                                                                                                                                          |
| 7  | Bedroom 3                         | Two Queens, plus Queen Futon. Upper Floor Loft. Ceiling Fan, Raised Wood Ceilings, Nightstands, Door to Bathroom                                                                                                                                                                                                                                                                                                        |
| 10 | Extra Room                        | Game Room with Pool Table, Dart Board, Card Table, Large TV & Pellet Stove.                                                                                                                                                                                                                                                                                                                                             |
| 11 | Family Area (off Kitchen)         | Queen Sleeper Sofa, Coffee Table, Lamps, TV, Ceiling Fans, Wood Stove, Big Sliders to Deck, High Ceilings                                                                                                                                                                                                                                                                                                               |
| 12 | Extra Bedding                     | See Family Room                                                                                                                                                                                                                                                                                                                                                                                                         |
| 13 | # of Full Bathrooms               | 3                                                                                                                                                                                                                                                                                                                                                                                                                       |
| 14 | Bathroom 1                        | Full Bath, Tub/Shower, Toilet, Sink, Main Floor                                                                                                                                                                                                                                                                                                                                                                         |
| 15 | Bathroom 2                        | Full Bath,hower, Toilet, Sink, Main Floor                                                                                                                                                                                                                                                                                                                                                                               |
| 16 | Bathroom 3                        | Full Bath, Shower, Toilet, Sink, Upper Floor                                                                                                                                                                                                                                                                                                                                                                            |
| 18 | Kitchen                           | Refrig/Freezers w/Ice Maker, Gas Stove, Microwave, Dishwasher, all amenities, Main Floor overlooking back yard and deck.                                                                                                                                                                                                                                                                                                |
| 19 | Refrigerator/Freezers             | 1 Large                                                                                                                                                                                                                                                                                                                                                                                                                 |
| 20 | Fireplace or Stove                | Wood Stove & Wood Pellet Stove                                                                                                                                                                                                                                                                                                                                                                                          |
| 21 | Cooling                           | Central Air, Ceiling Fans                                                                                                                                                                                                                                                                                                                                                                                               |
| 22 | Heating                           | Central Heat                                                                                                                                                                                                                                                                                                                                                                                                            |
| 23 | Inside Dining                     | 8 at nice wood table plus 2 at kitchen peninsula                                                                                                                                                                                                                                                                                                                                                                        |
| 24 | Outside Dining                    | 12 at Two Tables                                                                                                                                                                                                                                                                                                                                                                                                        |
| 25 | Washer & Dryer                    | Yes                                                                                                                                                                                                                                                                                                                                                                                                                     |
| 26 | Fast Wi-Fi                        | Yes (Com-Pair)                                                                                                                                                                                                                                                                                                                                                                                                          |
| 27 | TV                                | Yes, Info to Follow.                                                                                                                                                                                                                                                                                                                                                                                                    |
| 28 | Indoor Games                      | Board, Card, Etc.                                                                                                                                                                                                                                                                                                                                                                                                       |
| 30 | Smoking or Vaping?                | NO!                                                                                                                                                                                                                                                                                                                                                                                                                     |
| 31 | Car/Truck Parking (without boat)5 | Up to 5 cars, trucks and Boats. One Boat/Trailer                                                                                                                                                                                                                                                                                                                                                                        |
| 32 | Boat or ATV Trailer Parking15     | In front of house on safe street                                                                                                                                                                                                                                                                                                                                                                                        |
| 35 | Gas BBQ (Propane Provided)        | Yes                                                                                                                                                                                                                                                                                                                                                                                                                     |
| 38 | Gas Fire Pit (Propane Provided)   | Yes, Planned, Inquire                                                                                                                                                                                                                                                                                                                                                                                                   |
| 39 | Floating Island (Summer)          | Yes                                                                                                                                                                                                                                                                                                                                                                                                                     |
| 42 | Trail/Path to Marina              | Short Walk/Drive Via Road, Paths                                                                                                                                                                                                                                                                                                                                                                                        |
| 43 | Lake Access/Trail                 | Short Walk/Drive Via Road, Paths                                                                                                                                                                                                                                                                                                                                                                                        |
| 46 | Boat Slip at Marina               | Slips can be obtained at any of the Local Marinas including Jones Valley (the closet), Silverthorne, and Bridge Bay Marina                                                                                                                                                                                                                                                                                              |
| 47 | House Location                    | Partial Lakeview18, Best Street in Shasta on Daisy Lane in Sugarloaf area next to Sugarloaf Marina8 & Boat Ramp. Same street as R1-5, R8-10, R17                                                                                                                                                                                                                                                                        |
| 48 | Distance to Lake (When Full)      | 300 feet11                                                                                                                                                                                                                                                                                                                                                                                                              |
| 50 | Shaded Deck                       | Yes, Umbrellas                                                                                                                                                                                                                                                                                                                                                                                                          |
| 51 | Unshaded Deck                     | Yes, Deck                                                                                                                                                                                                                                                                                                                                                                                                               |
| 52 | Pets Allowed4                     | Yes, Approved only Well Trained Dogs4, \$95 (plus tax)                                                                                                                                                                                                                                                                                                                                                                  |
| 53 | Reservation Sites14               | Our Website (70%), VRBO (15%), Airbnb (15%). Lower cost/fees on our website at https://shastalakeshoreretreat.com/reservations/                                                                                                                                                                                                                                                                                         |
| 54 | Minimum Nights                    | 2-7 Nights depending on time of year                                                                                                                                                                                                                                                                                                                                                                                    |
| 57 | Other (things not mentioned)      | Three remodeled unique bathrooms, pool table, great elevated deck with great views.                                                                                                                                                                                                                                                                                                                                     |
| 58 | Stairs/Steps20                    | One flight of stairs to get to Main Floor.                                                                                                                                                                                                                                                                                                                                                                              |
| 59 | 2025 Pricing12                    | \$184 to \$629 Per Night                                                                                                                                                                                                                                                                                                                                                                                                |
| 60 | Fire Safety                       | Fire Extinguishers on each floor, CO2 Detectors on Each Floor, Smoke Detectors in Bedrooms and Hallways                                                                                                                                                                                                                                                                                                                 |
| 61 | Other                             | Linens, Bedding, Pillows, Towels, Laundry Soap, Dish Soap, Ice Maker, Coffee Maker (R4, R8, R14 has Keurig, bring your favorite cups), Coffee filters, Toaster, Pots/Pans, Plates, Bowls, Glasses, Wine Glasses, Utensils, Board Games, Card Games, Dice, Corn Hole, Horse Shoes, Salt, Pepper, Some seasonings, Paper Towels*, Toilet Paper*, Air Freshener and Propane*.  *Limited Qty, see welcome book for details. |