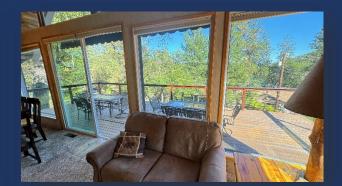

- ♦ Main Room/Kitchen
  - Open, High Ceilings, Big Windows for Lake View
  - Table for 8, lots of sitting area.
  - Full Kitchen
  - Smart HDTV, Wood Stove

- ♦ Master Bedroom
  - CA King Bed, Nightstands, Lamps, Ceiling Fan
  - Mid, Main Level

- Shower, Toilet and Sink
- Upper Floor

- ♦ Spacious Game Room
  - Pool Table, Darts, Card Table
  - On Lower Level

- Large Outdoor Entertaining Deck
  - Lake Views
  - Sitting for 12 (2 Patio Tables)

Shasta Area
Information