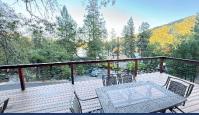

- ♦ Cozy Lake House across the street from the Lake
- ♦ ~1800 square feet, 3 Bedrooms, 3 Full Baths
- ♦ Sleeps 12 (2 CA Kings, 4 Queen, Queen Futon, Queen Sofa Sleeper), Max 9 Adults
- ♦ Large Lake View Deck with sitting for 12, BBQ
- ♦ Next to Lake, Marina, and Boat Ramp
- ♦ Pool Table, Big Windows for Endless Views
- ♦ Indoor Wood Stove & Pellet Stove
- Central Heating & Air Conditioning

- Shower, Toilet and Sink
- Upper Floor

- ♦ Spacious Game Room
  - Pool Table, Darts, Card Table
  - On Lower Level

- Large Outdoor Entertaining Deck
  - Lake Views
  - Sitting for 12 (2 Patio Tables)

Shasta Area
Information