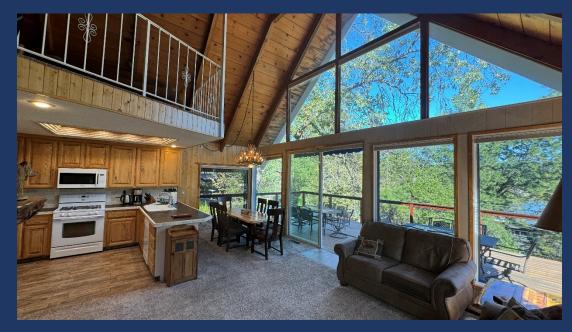

- ♦ Main Room/Kitchen
  - Open, High Ceilings, Big Windows for Lake View
  - Table for 8, lots of sitting area.
  - Full Kitchen
  - Smart HDTV, Wood Stove

- ♦ Master Bedroom
  - CA King Bed, Nightstands, Lamps, Ceiling Fan
  - Mid, Main Level

**Availability** 

Calendar

Shasta Lakeshore Retreat Website

- Click on Any Logo -

| #  | Item                              | NEW RETREAT 17                                                                                                                                                                                                                                                                                                                                                                                                          |
|----|-----------------------------------|-------------------------------------------------------------------------------------------------------------------------------------------------------------------------------------------------------------------------------------------------------------------------------------------------------------------------------------------------------------------------------------------------------------------------|
| 1  | ~ Sq. Footage & # of Levels       | ~1800, 3 Floors, Lake View                                                                                                                                                                                                                                                                                                                                                                                              |
| 2  | MAX. Sleep Number                 | 12 (max# of adults = 9)                                                                                                                                                                                                                                                                                                                                                                                                 |
| 3  | # Bedrooms/Lofts                  | 3                                                                                                                                                                                                                                                                                                                                                                                                                       |
| 4  | Reservations/Stays                | Now/Now                                                                                                                                                                                                                                                                                                                                                                                                                 |
| 5  | Bedroom 1 (Master)                | CA King, Main Floor, Night Stands, Lamps, Ceiling Fan, Closet, Door to Bathroom                                                                                                                                                                                                                                                                                                                                         |
| 6  | Bedroom 2                         | CA King, Main Floor, Nightstands, Lamps, Ceiling Fan, Closet, Door to Bathroom                                                                                                                                                                                                                                                                                                                                          |
| 7  | Bedroom 3                         | Two Queens, plus Queen Futon. Upper Floor Loft. Ceiling Fan, Raised Wood Ceilings, Nightstands, Door to Bathroom                                                                                                                                                                                                                                                                                                        |
| 10 | Extra Room                        | Game Room with Pool Table, Dart Board, Card Table, Large TV & Pellet Stove.                                                                                                                                                                                                                                                                                                                                             |
| 11 | Family Area (off Kitchen)         | Queen Sleeper Sofa, Coffee Table, Lamps, TV, Ceiling Fans, Wood Stove, Big Sliders to Deck, High Ceilings                                                                                                                                                                                                                                                                                                               |
| 12 | Extra Bedding                     | See Family Room                                                                                                                                                                                                                                                                                                                                                                                                         |
| 13 | # of Full Bathrooms               | 3                                                                                                                                                                                                                                                                                                                                                                                                                       |
| 14 | Bathroom 1                        | Full Bath, Tub/Shower, Toilet, Sink, Main Floor                                                                                                                                                                                                                                                                                                                                                                         |
| 15 | Bathroom 2                        | Full Bath,hower, Toilet, Sink, Main Floor                                                                                                                                                                                                                                                                                                                                                                               |
| 16 | Bathroom 3                        | Full Bath, Shower, Toilet, Sink, Upper Floor                                                                                                                                                                                                                                                                                                                                                                            |
| 18 | Kitchen                           | Refrig/Freezers w/Ice Maker, Gas Stove, Microwave, Dishwasher, all amenities, Main Floor overlooking back yard and deck.                                                                                                                                                                                                                                                                                                |
| 19 | Refrigerator/Freezers             | 1 Large                                                                                                                                                                                                                                                                                                                                                                                                                 |
| 20 | Fireplace or Stove                | Wood Stove & Wood Pellet Stove                                                                                                                                                                                                                                                                                                                                                                                          |
| 21 | Cooling                           | Central Air, Ceiling Fans                                                                                                                                                                                                                                                                                                                                                                                               |
| 22 | Heating                           | Central Heat                                                                                                                                                                                                                                                                                                                                                                                                            |
| 23 | Inside Dining                     | 8 at nice wood table plus 2 at kitchen peninsula                                                                                                                                                                                                                                                                                                                                                                        |
| 24 | Outside Dining                    | 12 at Two Tables                                                                                                                                                                                                                                                                                                                                                                                                        |
| 25 | Washer & Dryer                    | Yes                                                                                                                                                                                                                                                                                                                                                                                                                     |
| 26 | Fast Wi-Fi                        | Yes (Com-Pair)                                                                                                                                                                                                                                                                                                                                                                                                          |
| 27 | TV                                | Yes, Info to Follow.                                                                                                                                                                                                                                                                                                                                                                                                    |
| 28 | Indoor Games                      | Board, Card, Etc.                                                                                                                                                                                                                                                                                                                                                                                                       |
| 30 | Smoking or Vaping?                | NO!                                                                                                                                                                                                                                                                                                                                                                                                                     |
| 31 | Car/Truck Parking (without boat)5 | Up to 5 cars, trucks and Boats. One Boat/Trailer                                                                                                                                                                                                                                                                                                                                                                        |
| 32 | Boat or ATV Trailer Parking15     | In front of house on safe street                                                                                                                                                                                                                                                                                                                                                                                        |
| 35 | Gas BBQ (Propane Provided)        | Yes                                                                                                                                                                                                                                                                                                                                                                                                                     |
| 38 | Gas Fire Pit (Propane Provided)   | Yes, Planned, Inquire                                                                                                                                                                                                                                                                                                                                                                                                   |
| 39 | Floating Island (Summer)          | Yes                                                                                                                                                                                                                                                                                                                                                                                                                     |
| 42 | Trail/Path to Marina              | Short Walk/Drive Via Road, Paths                                                                                                                                                                                                                                                                                                                                                                                        |
| 43 | Lake Access/Trail                 | Short Walk/Drive Via Road, Paths                                                                                                                                                                                                                                                                                                                                                                                        |
| 46 | Boat Slip at Marina               | Slips can be obtained at any of the Local Marinas including Jones Valley (the closet), Silverthorne, and Bridge Bay Marina                                                                                                                                                                                                                                                                                              |
| 47 | House Location                    | Partial Lakeview18, Best Street in Shasta on Daisy Lane in Sugarloaf area next to Sugarloaf Marina8 & Boat Ramp. Same street as R1-5, R8-10, R17                                                                                                                                                                                                                                                                        |
| 48 | Distance to Lake (When Full)      | 300 feet11                                                                                                                                                                                                                                                                                                                                                                                                              |
| 50 | Shaded Deck                       | Yes, Umbrellas                                                                                                                                                                                                                                                                                                                                                                                                          |
| 51 | Unshaded Deck                     | Yes, Deck                                                                                                                                                                                                                                                                                                                                                                                                               |
| 52 | Pets Allowed4                     | Yes, Approved only Well Trained Dogs4, \$95 (plus tax)                                                                                                                                                                                                                                                                                                                                                                  |
| 53 | Reservation Sites14               | Our Website (70%), VRBO (15%), Airbnb (15%). Lower cost/fees on our website at https://shastalakeshoreretreat.com/reservations/                                                                                                                                                                                                                                                                                         |
| 54 | Minimum Nights                    | 2-7 Nights depending on time of year                                                                                                                                                                                                                                                                                                                                                                                    |
| 57 | Other (things not mentioned)      | Three remodeled unique bathrooms, pool table, great elevated deck with great views.                                                                                                                                                                                                                                                                                                                                     |
| 58 | Stairs/Steps20                    | One flight of stairs to get to Main Floor.                                                                                                                                                                                                                                                                                                                                                                              |
| 59 | 2025 Pricing12                    | \$184 to \$629 Per Night                                                                                                                                                                                                                                                                                                                                                                                                |
| 60 | Fire Safety                       | Fire Extinguishers on each floor, CO2 Detectors on Each Floor, Smoke Detectors in Bedrooms and Hallways                                                                                                                                                                                                                                                                                                                 |
| 61 | Other                             | Linens, Bedding, Pillows, Towels, Laundry Soap, Dish Soap, Ice Maker, Coffee Maker (R4, R8, R14 has Keurig, bring your favorite cups), Coffee filters, Toaster, Pots/Pans, Plates, Bowls, Glasses, Wine Glasses, Utensils, Board Games, Card Games, Dice, Corn Hole, Horse Shoes, Salt, Pepper, Some seasonings, Paper Towels*, Toilet Paper*, Air Freshener and Propane*.  *Limited Qty, see welcome book for details. |