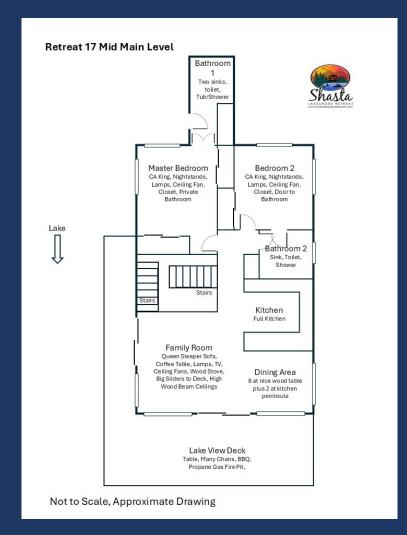

- ♦ Main Room/Kitchen
  - Open, High Ceilings, Big Windows for Lake View
  - Table for 8, lots of sitting area.
  - Full Kitchen
  - Smart HDTV, Wood Stove

- ♦ Master Bedroom
  - CA King Bed, Nightstands, Lamps, Ceiling Fan
  - Mid, Main Level

- ♦ Master Bath/Bathroom 1
  - Shower, Sink, Toilet

- CA King
- Mid, Main Level

- ♦ Bathroom #2
  - Tub/Shower, Sink, Toilet

- ♦ Bedroom 3/Large Loft
  - Two Queens & Queen Futon
  - Upper Level with Lake Views
  - Upstairs

**Availability** 

Calendar

Shasta Lakeshore Retreat Website

- Click on Any Logo -

| #  | Item                              | NEW RETREAT 17                                                                                                                                                                                                                                                                                                                                                                                                          |
|----|-----------------------------------|-------------------------------------------------------------------------------------------------------------------------------------------------------------------------------------------------------------------------------------------------------------------------------------------------------------------------------------------------------------------------------------------------------------------------|
| 1  | ~ Sq. Footage & # of Levels       | ~1800, 3 Floors, Lake View                                                                                                                                                                                                                                                                                                                                                                                              |
| 2  | MAX. Sleep Number                 | 12 (max# of adults = 9)                                                                                                                                                                                                                                                                                                                                                                                                 |
| 3  | # Bedrooms/Lofts                  | 3                                                                                                                                                                                                                                                                                                                                                                                                                       |
| 4  | Reservations/Stays                | Now/Now                                                                                                                                                                                                                                                                                                                                                                                                                 |
| 5  | Bedroom 1 (Master)                | CA King, Main Floor, Night Stands, Lamps, Ceiling Fan, Closet, Door to Bathroom                                                                                                                                                                                                                                                                                                                                         |
| 6  | Bedroom 2                         | CA King, Main Floor, Nightstands, Lamps, Ceiling Fan, Closet, Door to Bathroom                                                                                                                                                                                                                                                                                                                                          |
| 7  | Bedroom 3                         | Two Queens, plus Queen Futon. Upper Floor Loft. Ceiling Fan, Raised Wood Ceilings, Nightstands, Door to Bathroom                                                                                                                                                                                                                                                                                                        |
| 10 | Extra Room                        | Game Room with Pool Table, Dart Board, Card Table, Large TV & Pellet Stove.                                                                                                                                                                                                                                                                                                                                             |
| 11 | Family Area (off Kitchen)         | Queen Sleeper Sofa, Coffee Table, Lamps, TV, Ceiling Fans, Wood Stove, Big Sliders to Deck, High Ceilings                                                                                                                                                                                                                                                                                                               |
| 12 | Extra Bedding                     | See Family Room                                                                                                                                                                                                                                                                                                                                                                                                         |
| 13 | # of Full Bathrooms               | 3                                                                                                                                                                                                                                                                                                                                                                                                                       |
| 14 | Bathroom 1                        | Full Bath, Tub/Shower, Toilet, Sink, Main Floor                                                                                                                                                                                                                                                                                                                                                                         |
| 15 | Bathroom 2                        | Full Bath,hower, Toilet, Sink, Main Floor                                                                                                                                                                                                                                                                                                                                                                               |
| 16 | Bathroom 3                        | Full Bath, Shower, Toilet, Sink, Upper Floor                                                                                                                                                                                                                                                                                                                                                                            |
| 18 | Kitchen                           | Refrig/Freezers w/Ice Maker, Gas Stove, Microwave, Dishwasher, all amenities, Main Floor overlooking back yard and deck.                                                                                                                                                                                                                                                                                                |
| 19 | Refrigerator/Freezers             | 1 Large                                                                                                                                                                                                                                                                                                                                                                                                                 |
| 20 | Fireplace or Stove                | Wood Stove & Wood Pellet Stove                                                                                                                                                                                                                                                                                                                                                                                          |
| 21 | Cooling                           | Central Air, Ceiling Fans                                                                                                                                                                                                                                                                                                                                                                                               |
| 22 | Heating                           | Central Heat                                                                                                                                                                                                                                                                                                                                                                                                            |
| 23 | Inside Dining                     | 8 at nice wood table plus 2 at kitchen peninsula                                                                                                                                                                                                                                                                                                                                                                        |
| 24 | Outside Dining                    | 12 at Two Tables                                                                                                                                                                                                                                                                                                                                                                                                        |
| 25 | Washer & Dryer                    | Yes                                                                                                                                                                                                                                                                                                                                                                                                                     |
| 26 | Fast Wi-Fi                        | Yes (Com-Pair)                                                                                                                                                                                                                                                                                                                                                                                                          |
| 27 | TV                                | Yes, Info to Follow.                                                                                                                                                                                                                                                                                                                                                                                                    |
| 28 | Indoor Games                      | Board, Card, Etc.                                                                                                                                                                                                                                                                                                                                                                                                       |
| 30 | Smoking or Vaping?                | NO!                                                                                                                                                                                                                                                                                                                                                                                                                     |
| 31 | Car/Truck Parking (without boat)5 | Up to 5 cars, trucks and Boats. One Boat/Trailer                                                                                                                                                                                                                                                                                                                                                                        |
| 32 | Boat or ATV Trailer Parking15     | In front of house on safe street                                                                                                                                                                                                                                                                                                                                                                                        |
| 35 | Gas BBQ (Propane Provided)        | Yes                                                                                                                                                                                                                                                                                                                                                                                                                     |
| 38 | Gas Fire Pit (Propane Provided)   | Yes, Planned, Inquire                                                                                                                                                                                                                                                                                                                                                                                                   |
| 39 | Floating Island (Summer)          | Yes                                                                                                                                                                                                                                                                                                                                                                                                                     |
| 42 | Trail/Path to Marina              | Short Walk/Drive Via Road, Paths                                                                                                                                                                                                                                                                                                                                                                                        |
| 43 | Lake Access/Trail                 | Short Walk/Drive Via Road, Paths                                                                                                                                                                                                                                                                                                                                                                                        |
| 46 | Boat Slip at Marina               | Slips can be obtained at any of the Local Marinas including Jones Valley (the closet), Silverthorne, and Bridge Bay Marina                                                                                                                                                                                                                                                                                              |
| 47 | House Location                    | Partial Lakeview18, Best Street in Shasta on Daisy Lane in Sugarloaf area next to Sugarloaf Marina8 & Boat Ramp. Same street as R1-5, R8-10, R17                                                                                                                                                                                                                                                                        |
| 48 | Distance to Lake (When Full)      | 300 feet11                                                                                                                                                                                                                                                                                                                                                                                                              |
| 50 | Shaded Deck                       | Yes, Umbrellas                                                                                                                                                                                                                                                                                                                                                                                                          |
| 51 | Unshaded Deck                     | Yes, Deck                                                                                                                                                                                                                                                                                                                                                                                                               |
| 52 | Pets Allowed4                     | Yes, Approved only Well Trained Dogs4, \$95 (plus tax)                                                                                                                                                                                                                                                                                                                                                                  |
| 53 | Reservation Sites14               | Our Website (70%), VRBO (15%), Airbnb (15%). Lower cost/fees on our website at https://shastalakeshoreretreat.com/reservations/                                                                                                                                                                                                                                                                                         |
| 54 | Minimum Nights                    | 2-7 Nights depending on time of year                                                                                                                                                                                                                                                                                                                                                                                    |
| 57 | Other (things not mentioned)      | Three remodeled unique bathrooms, pool table, great elevated deck with great views.                                                                                                                                                                                                                                                                                                                                     |
| 58 | Stairs/Steps20                    | One flight of stairs to get to Main Floor.                                                                                                                                                                                                                                                                                                                                                                              |
| 59 | 2025 Pricing12                    | \$184 to \$629 Per Night                                                                                                                                                                                                                                                                                                                                                                                                |
| 60 | Fire Safety                       | Fire Extinguishers on each floor, CO2 Detectors on Each Floor, Smoke Detectors in Bedrooms and Hallways                                                                                                                                                                                                                                                                                                                 |
| 61 | Other                             | Linens, Bedding, Pillows, Towels, Laundry Soap, Dish Soap, Ice Maker, Coffee Maker (R4, R8, R14 has Keurig, bring your favorite cups), Coffee filters, Toaster, Pots/Pans, Plates, Bowls, Glasses, Wine Glasses, Utensils, Board Games, Card Games, Dice, Corn Hole, Horse Shoes, Salt, Pepper, Some seasonings, Paper Towels*, Toilet Paper*, Air Freshener and Propane*.  *Limited Qty, see welcome book for details. |