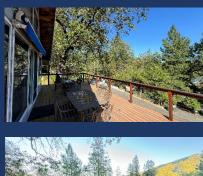

- ♦ Cozy Lake House across the street from the Lake
- ♦ ~1800 square feet, 3 Bedrooms, 3 Full Baths
- ♦ Sleeps 12 (2 CA Kings, 4 Queen, Queen Futon, Queen Sofa Sleeper), Max 9 Adults
- ♦ Large Lake View Deck with sitting for 12, BBQ
- ♦ Next to Lake, Marina, and Boat Ramp
- ♦ Pool Table, Big Windows for Endless Views
- ♦ Indoor Wood Stove & Pellet Stove
- Central Heating & Air Conditioning

- ♦ Main Room/Kitchen
  - Open, High Ceilings, Big Windows for Lake View
  - Table for 8, lots of sitting area.
  - Full Kitchen
  - Smart HDTV, Wood Stove

- ♦ Master Bedroom
  - CA King Bed, Nightstands, Lamps, Ceiling Fan
  - Mid, Main Level

- Shower, Toilet and Sink
- Upper Floor

- ♦ Spacious Game Room
  - Pool Table, Darts, Card Table
  - On Lower Level

- Large Outdoor Entertaining Deck
  - Lake Views
  - Sitting for 12 (2 Patio Tables)

Shasta Area
Information