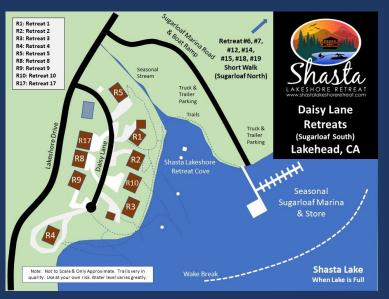

ntral Heating & Air Conditioning

















- ♦ Main Room/Kitchen
  - Open, High Ceilings, Big Windows for Lake View
  - Table for 8, lots of sitting area.
  - Full Kitchen
  - Smart HDTV, Wood Stove

















- ♦ Master Bedroom
  - CA King Bed, Nightstands, Lamps, Ceiling Fan
  - Mid, Main Level



- ♦ Master Bath/Bathroom 1
  - Shower, Sink, Toilet



- CA King
- Mid, Main Level



- ♦ Bathroom #2
  - Tub/Shower, Sink, Toilet













- ♦ Bedroom 3/Large Loft
  - Two Queens & Queen Futon
  - Upper Level with Lake Views
  - Upstairs







- Shower, Toilet and Sink
- Upper Floor







- ♦ Spacious Game Room
  - Pool Table, Darts, Card Table
  - On Lower Level









- Large Outdoor Entertaining Deck
  - Lake Views
  - Sitting for 12 (2 Patio Tables)













































Shasta Area
Information



**Availability** 

Calendar

Shasta Lakeshore Retreat Website













- Click on Any Logo -



| #  | Item                              | NEW RETREAT 17                                                                                                                                                                                                                                                                                                                                                                                                          |
|----|-----------------------------------|--------------------------------------------------------------------------------------------------------------------------------------------------------