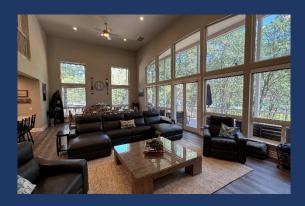

- ♦ Main Family Room/Kitchen/Dinning (Mid-Level for 3 floors)
  - Spacious, High Ceilings, Big Window Views of Lake
  - Full Kitchen, All New Appliances
  - Dining Table for ten, plus four at Kitchen Island
  - 75" TV, Wood Stove
  - Fully Reclining Sofas and Chairs
  - Excellent for Large Group Gatherings

- Small Bedroom #7 (Lower Level)
  - Very Small Bedroom with Queen (Sleeps 2)
  - For Sleeping Only, Low Ceiling at Bed and best if part of same family as in Bedroom #6
  - Door from this area goes into Bedroom #6