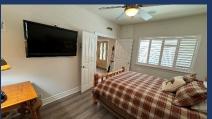

- ♦ Bedroom #5 (Mid-Level)
  - Queen Bed
  - TV, Dresser, Nightstands, Ceiling Fan, Small Desk
  - Door to Full Bathroom #4 (Bathroom also has 2<sup>nd</sup> Door to Hallway)

- ♦ Bathroom #4 (Mid-Level)
  - Full Bath
  - Door to Common Hallway & Bedroom #5 above