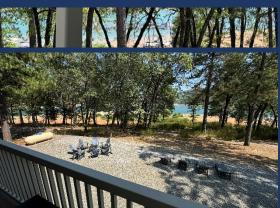

- ♦ Lower-Level Patio, Large Backyard, & Boat Parking
  - Four Loung Chairs, Hot Tub, Gas Fire Pit with Chairs Around
  - Easy gradual walk to lake and marina
  - Accessible from upper level via the gradual slope driveway on the right and the stairs from the deck on the left side.