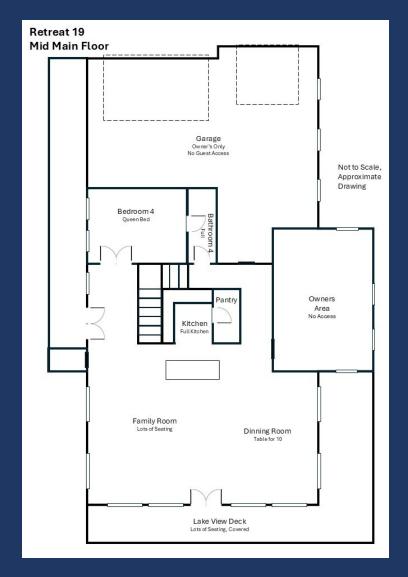

- ♦ Main Family Room/Kitchen/Dinning (Mid-Level for 3 floors)
  - Spacious, High Ceilings, Big Window Views of Lake
  - Full Kitchen, All New Appliances
  - Dining Table for ten, plus four at Kitchen Island
  - 75" TV, Wood Stove
  - Fully Reclining Sofas and Chairs
  - Excellent for Large Group Gatherings

- ♦ Bedroom #5 (Mid-Level)
  - Queen Bed
  - TV, Dresser, Nightstands, Ceiling Fan, Small Desk
  - Door to Full Bathroom #4 (Bathroom also has 2<sup>nd</sup> Door to Hallway)

- ♦ Bathroom #4 (Mid-Level)
  - Full Bath
  - Door to Common Hallway & Bedroom #5 above

- Entryway to Main Mid-Level (Serving Mid & Upper Levels)
  - Two steps from Driveway to get to this midlevel (Main Floor)
  - Note: There is a different entrance for the Lower Level

5 | Page

Large Covered Deck (Mid-Level)