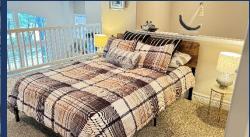

- ♦ Master Bedroom #1 (Upper Level)
  - King Bed, Nightstands, Lamps
  - Ceiling Fan, TV, Sitting Chairs
  - Walk In Closet
  - Full Private Bath #1

- ♦ Bedroom #2 (Upper Level)
  - Two Queen Beds plus Sofa Sleeper (sleeps 6 total in this large room)
  - Kitchenette including Microwave & Small Refrigerator
  - Small Balcony to Front of House
  - Full Private Bathroom #2