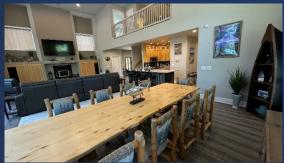

- ♦ Main Family Room/Kitchen/Dinning (Mid-Level for 3 floors)
  - Spacious, High Ceilings, Big Window Views of Lake
  - Full Kitchen, All New Appliances
  - Dining Table for ten, plus four at Kitchen Island
  - 75" TV, Wood Stove
  - Fully Reclining Sofas and Chairs
  - Excellent for Large Group Gatherings