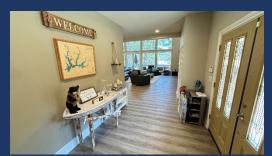

- ♦ Main Family Room/Kitchen/Dinning (Mid-Level for 3 floors)
  - Spacious, High Ceilings, Big Window Views of Lake
  - Full Kitchen, All New Appliances
  - Dining Table for ten, plus four at Kitchen Island
  - 75" TV, Wood Stove
  - Fully Reclining Sofas and Chairs
  - Excellent for Large Group Gatherings