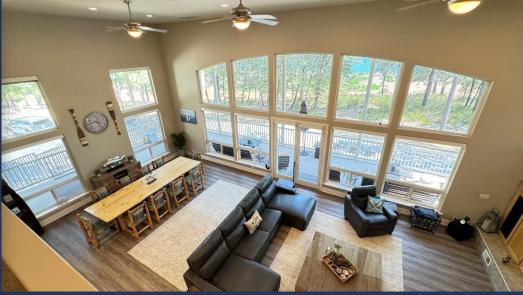

- ♦ Main Family Room/Kitchen/Dinning (Mid-Level for 3 floors)
  - Spacious, High Ceilings, Big Window Views of Lake
  - Full Kitchen, All New Appliances
  - Dining Table for ten, plus four at Kitchen Island
  - 75" TV, Wood Stove
  - Fully Reclining Sofas and Chairs
  - Excellent for Large Group Gatherings

- Seating for 14 on Luxurious Patio Furniture
- Couches, Love Seats, Chairs and Coffee Tables
- BBQ & Gas Fire Pit
- Great Lake & Marina Views

Entrance via Family Room #1 and Stairs on Left Side

## Shasta LAKESHORE RETREAT

| #        | Item                              | NEW: Retreat #19                                                                                                                                                                                                                                                                                                                                                                                                        |
|----------|-----------------------------------|-------------------------------------------------------------------------------------------------------------------------------------------------------------------------------------------------------------------------------------------------------------------------------------------------------------------------------------------------------------------------------------------------------------------------|
| 1        | ~ Sq. Footage & # of Levels       | 4000+, 3 Floors, Lakefront, Hot tub                                                                                                                                                                                                                                                                                                                                                                                     |
| 2        | MAX. Sleep Number                 | 24 (Max# Adults =15)                                                                                                                                                                                                                                                                                                                                                                                                    |
| 3        | # Bedrooms/Lofts                  | 7                                                                                                                                                                                                                                                                                                                                                                                                                       |
| 4        | Reservations/Stays                | Now/Now                                                                                                                                                                                                                                                                                                                                                                                                                 |
| 5        | Bedroom 1 (Master)                | King, Upper floor, lake view, nightstands, Large walk in closet, ceiling fan, Private full bath, TV, Sleeps 2                                                                                                                                                                                                                                                                                                           |
| 6        | Bedroom 2                         | 2 queen beds, upper level, plus sofa sleeper, kitchenette, TV, small balcony to front of house, nightstands, dresser, in very large room. Private full bath. Sleeps 6.                                                                                                                                                                                                                                                  |
| 7        | Bedroom 3                         | 2 queen beds, upper level, nightstands, TV, ceiling fan, Private full Bath. Sleeps 4                                                                                                                                                                                                                                                                                                                                    |
| 8        | Bedroom 4                         | Queen Bed, Loft, Upper Level, night stands. Beautiful view of lake and room below. Bedrooms 1, 2 and 3 walk through this area to get to the 3 bedrooms upstairs so not private. Sleeps 2                                                                                                                                                                                                                                |
| 9A       | Bedroom 5                         | 1 queen bed, Mid-level, ceiling fan, TV, Dresser, Desk, Shared main house bath. Sleeps 2                                                                                                                                                                                                                                                                                                                                |
| 9B       | Bedroom 6                         | 2 Queen Beds, Lower Level, ceiling fan, TV, nightstands. Sleeps 4.                                                                                                                                                                                                                                                                                                                                                      |
| 9C       | Small Bedroom 7                   | Queen Bed, Lower Level, very small room, low ceiling for bed. Tucked away room off other bedroom. Must pass through Bedroom 5 to get there. Sleeps 2                                                                                                                                                                                                                                                                    |
| 10       | Extra Room                        | 2nd Family Room on Lower Level: TV, Queen Sleeper Sofa, love seat, coffee table, TV console table, Ceiling fan, island with 4 barstools, Lake views. Sleeps 2.                                                                                                                                                                                                                                                          |
| 11       | Family Area (off Kitchen)         | Mid Level: 75 inch smart TV, Extra large chaise sofa that fully reclines all areas, 2 recliner chairs, coffee table, Extra large log dining table seats 10, Lake view                                                                                                                                                                                                                                                   |
| 12       | Extra Bedding                     | See Family Room 2 in "Extra Room"                                                                                                                                                                                                                                                                                                                                                                                       |
| 13       | # of Full Bathrooms               | 5                                                                                                                                                                                                                                                                                                                                                                                                                       |
| 14       | Bathroom 1                        | Full Private Bath for Master Bedroom 1, upper Level, two sinks, toilet, Tub/Shower Combo.                                                                                                                                                                                                                                                                                                                               |
| 15       | Bathroom 2                        | Full Private Bath for Bedroom 2, upper level, sink, toilet, shower                                                                                                                                                                                                                                                                                                                                                      |
| 16       | Bathroom 3                        | Full Private Bath for Bedroom3, upper level. two sinks, toilet, Tub/Shower Combo.                                                                                                                                                                                                                                                                                                                                       |
| 17A      | Bathroom 4                        | Full Bath with door to Bedroom 5 and hallway, Mid Level, sink, toilet, Shower.                                                                                                                                                                                                                                                                                                                                          |
| 17B      | Bathroom 5                        | Full Bath with door to family room. Shower, Sink, Toilet                                                                                                                                                                                                                                                                                                                                                                |
| 18       | Kitchen(s)                        | Two Kitchens: 1. Mid Level: Brand new Kitchen Aid appliances, Fridge, Dishwasher, Gas range, icemaker, Lakeview 2. Remodeled in 2023 with painted cabinets and quartizite countertops, Refrigerator, Electric glass top stove, Microwave, Lake view                                                                                                                                                                     |
| 19       | Refrigerator/Freezers             | 1 Mid Level, 1 Lower Level, 1 Under Counter in Bedroom 2                                                                                                                                                                                                                                                                                                                                                                |
| 20       | Fireplace or Stove                | Indoor Wood stove                                                                                                                                                                                                                                                                                                                                                                                                       |
| 21       | Cooling                           | Central Air, Ceiling Fans (Mini-splits on Lower level)                                                                                                                                                                                                                                                                                                                                                                  |
| 22       | Heating                           | Central Heat, (Mini-Splits on Lower Level)                                                                                                                                                                                                                                                                                                                                                                              |
| 23       | Inside Dining                     | Mid Level: 10 at table, 4 at island counter. Lower Level: 4 at kitchen island.                                                                                                                                                                                                                                                                                                                                          |
| 24       | Outside Dining                    | Yes on outdoor couches and coffee tables on mid level deck. Round Table and 5 chairs on lower level                                                                                                                                                                                                                                                                                                                     |
| 25       | Washer & Dryer                    | Ves                                                                                                                                                                                                                                                                                                                                                                                                                     |
| 26       | Fast Wi-Fi                        | Ves                                                                                                                                                                                                                                                                                                                                                                                                                     |
| 27       | TV                                | 5, Dish Network                                                                                                                                                                                                                                                                                                                                                                                                         |
| 28       | Indoor Games                      | Board Games, Cards                                                                                                                                                                                                                                                                                                                                                                                                      |
| 29       | Outdoor Games                     | Cornhole & Horseshoes                                                                                                                                                                                                                                                                                                                                                                                                   |
| 30       | Smoking or Vaping?                | NO!                                                                                                                                                                                                                                                                                                                                                                                                                     |
| 31       | Car/Truck Parking (without boat)5 | Multiple, extra large driveway, Boats, trailer                                                                                                                                                                                                                                                                                                                                                                          |
| 32       | Boat or ATV Trailer Parking15     | Yes, Flat paved area. Couple boats and trucks.                                                                                                                                                                                                                                                                                                                                                                          |
| 33       | Hot Tub                           | Yes, Lower Level                                                                                                                                                                                                                                                                                                                                                                                                        |
| 35       | Gas BBQ (Propane Provided)        | Yes, Mid Level Deck.                                                                                                                                                                                                                                                                                                                                                                                                    |
| 36       | Heat Lamp (Propane Provided)      | Yes<br>L.                                                                                                                                                                                                                                                                                                                                                                                                               |
| 38<br>40 | Gas Fire Pit (Propane Provided)   | Yes                                                                                                                                                                                                                                                                                                                                                                                                                     |
| 40       | Kayaks Paddle Boards              | Yes, Planned, Inquire                                                                                                                                                                                                                                                                                                                                                                                                   |
| 41       | Paddie Boards                     | Yes, Planned, Inquire                                                                                                                                                                                                                                                                                                                                                                                                   |
| 42       | Trail/Path to Marina              | Sugarloaf Marina is Seasonal, normally open from May 1 to Sept 30. Next door to R1-5, 8-10, 17. Close walk from R6, R7, R12, R15, R18, R19 Slips are \$55/night (2024). Antlers is open earlier and long and have better slips (more protected) and might be less in price. R11, and R16 should use Antlers.                                                                                                            |
| 43       | Lake Access/Trail                 | Yes, Lakefront w/beach area when full                                                                                                                                                                                                                                                                                                                                                                                   |
| 44       | Boat Anchoring off shore          | Yes, when lake is near top, otherwise no                                                                                                                                                                                                                                                                                                                                                                                |
| 46       | Boat Slip at Marina               | Sugarloaf Marina is Seasonal, normally open from May 1 to Sept 30. Next door to R1-5, 8-10, 17. Close walk from R6, R7, R12, R15, R18, R19 Slips are \$55/night (2024). Antlers is open earlier and long and have better slips (more protected) and might be less in price. R11, and R16 should use Antlers.                                                                                                            |
| 47       | House Location                    | Sugarloaf area of Lakehead, steps to water when full, 5 min walk to marina. Short walk to all other retreats excepts #11, #14, #16. Closest to Retreat 6 & 15.                                                                                                                                                                                                                                                          |
| 48       | Distance to Lake (When Full)      | 200 Feet (Will Vary Greatly, Inquire)                                                                                                                                                                                                                                                                                                                                                                                   |
| 49       | Hammocks (Summer)                 | Yes, Spring 2025                                                                                                                                                                                                                                                                                                                                                                                                        |
| 50       | Shaded Deck                       | Yes, covered patio                                                                                                                                                                                                                                                                                                                                                                                                      |
| 51       | Unshaded Deck                     | Yes, large gravel yard with beach chairs, gas fire pit.                                                                                                                                                                                                                                                                                                                                                                 |
| 52       | Pets Allowed4                     | Yes, Approved only Well Trained Dogs4, \$95 (Plus Tax)                                                                                                                                                                                                                                                                                                                                                                  |
| 53       | Reservation Sites14               | Our Website (70%), VRBO (15%), Airbnb (15%). Lower cost/fees on our website at https://shastalakeshoreretreat.com/reservations/                                                                                                                                                                                                                                                                                         |
| 54       | Minimum Nights                    | 2-7 Nights depending on time of year                                                                                                                                                                                                                                                                                                                                                                                    |
| 57       | Other (things not mentioned)      | Linens, Bedding, Pillows, Towels, Laundry Soap, Dish Soap, Ice Maker, Coffee Maker (R4, R8, R14 has Keurig, bring your favorite cups), Coffee filters, Toaster, Pots/Pans, Plates, Bowls, Glasses, Wine Glasses, Utensils, Board Games, Card Games, Dice, Corn Hole, Horse Shoes, Salt, Pepper, Some seasonings, Paper Towels*, Toilet Paper*, Air Freshener and Propane*.  *Limited Qty, see welcome book for details. |