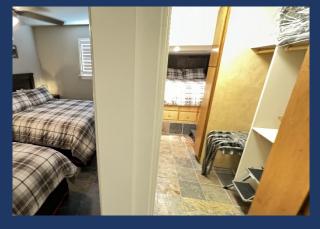

- ♦ Bathroom #5 (Lower Level)
  - Shower, Toilet and Sink
  - Door to Family Room Area

- ♦ Bedroom #6 (Lower Level)
  - Two Queens (Sleeps 4)
  - TV, Nightstand, Closet, Ceiling Fan, Mini Split for Air/Heat

- Small Bedroom #7 (Lower Level)
  - Very Small Bedroom with Queen (Sleeps 2)
  - For Sleeping Only, Low Ceiling at Bed and best if part of same family as in Bedroom #6
  - Door from this area goes into Bedroom #6