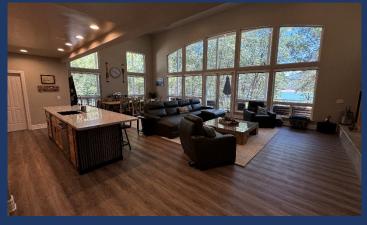

- ♦ Main Family Room/Kitchen/Dinning (Mid-Level for 3 floors)
  - Spacious, High Ceilings, Big Window Views of Lake
  - Full Kitchen, All New Appliances
  - Dining Table for ten, plus four at Kitchen Island
  - 75" TV, Wood Stove
  - Fully Reclining Sofas and Chairs
  - Excellent for Large Group Gatherings