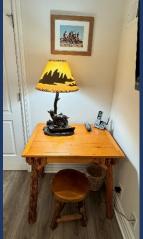

- ♦ Bedroom #5 (Mid-Level)
  - Queen Bed
  - TV, Dresser, Nightstands, Ceiling Fan, Small Desk
  - Door to Full Bathroom #4 (Bathroom also has 2<sup>nd</sup> Door to Hallway)

- ♦ Bathroom #4 (Mid-Level)
  - Full Bath
  - Door to Common Hallway & Bedroom #5 above