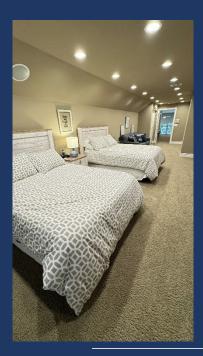

- ♦ Bedroom #3 (Upper Level)
  - Two Queen Beds (Sleeps 4)
  - Dresser, Nightstands, Ceiling Fan
  - Full Private Bathroom #3

- ◆ Loft/Bedroom #4 (Upper Level)
  - Queen Bed, Dresser, Nightstands
  - Views of Lake and Family Room Below
  - Bedrooms #1, #2, #3 Pass Through this Area (Not Private)

- ♦ Bathroom #5 (Lower Level)
  - Shower, Toilet and Sink
  - Door to Family Room Area

- ♦ Bedroom #6 (Lower Level)
  - Two Queens (Sleeps 4)
  - TV, Nightstand, Closet, Ceiling Fan, Mini Split for Air/Heat