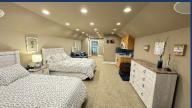

- ♦ Bedroom #3 (Upper Level)
  - Two Queen Beds (Sleeps 4)
  - Dresser, Nightstands, Ceiling Fan
  - Full Private Bathroom #3

- ◆ Loft/Bedroom #4 (Upper Level)
  - Queen Bed, Dresser, Nightstands
  - Views of Lake and Family Room Below
  - Bedrooms #1, #2, #3 Pass Through this Area (Not Private)