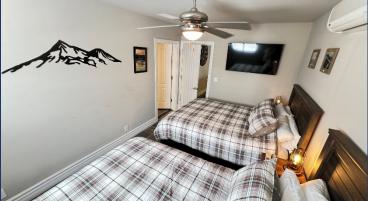

- ♦ Bathroom #5 (Lower Level)
  - Shower, Toilet and Sink
  - Door to Family Room Area

- ♦ Bedroom #6 (Lower Level)
  - Two Queens (Sleeps 4)
  - TV, Nightstand, Closet, Ceiling Fan, Mini Split for Air/Heat