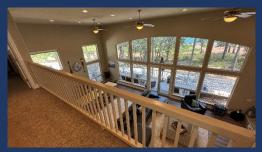

- ♦ Main Family Room/Kitchen/Dinning (Mid-Level for 3 floors)
  - Spacious, High Ceilings, Big Window Views of Lake
  - Full Kitchen, All New Appliances
  - Dining Table for ten, plus four at Kitchen Island
  - 75" TV, Wood Stove
  - Fully Reclining Sofas and Chairs
  - Excellent for Large Group Gatherings

- Seating for 14 on Luxurious Patio Furniture
- Couches, Love Seats, Chairs and Coffee Tables
- BBQ & Gas Fire Pit
- Great Lake & Marina Views

Entrance via Family Room #1 and Stairs on Left Side