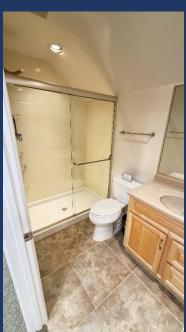

- ♦ Bedroom #5 (Mid-Level)
  - Queen Bed
  - TV, Dresser, Nightstands, Ceiling Fan, Small Desk
  - Door to Full Bathroom #4 (Bathroom also has 2<sup>nd</sup> Door to Hallway)

- ♦ Bathroom #4 (Mid-Level)
  - Full Bath
  - Door to Common Hallway & Bedroom #5 above