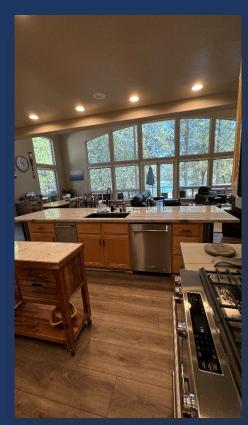

- ♦ Main Family Room/Kitchen/Dinning (Mid-Level for 3 floors)
  - Spacious, High Ceilings, Big Window Views of Lake
  - Full Kitchen, All New Appliances
  - Dining Table for ten, plus four at Kitchen Island
  - 75" TV, Wood Stove
  - Fully Reclining Sofas and Chairs
  - Excellent for Large Group Gatherings

## Shasta LAKESHORE RETREAT

| #        | Item                              | NEW: Retreat #19                                                                                                                                                                                                                                                                                                                                                                                                        |
|----------|-----------------------------------|-------------------------------------------------------------------------------------------------------------------------------------------------------------------------------------------------------------------------------------------------------------------------------------------------------------------------------------------------------------------------------------------------------------------------|
| 1        | ~ Sq. Footage & # of Levels       | 4000+, 3 Floors, Lakefront, Hot tub                                                                                                                                                                                                                                                                                                                                                                                     |
| 2        | MAX. Sleep Number                 | 24 (Max# Adults =15)                                                                                                                                                                                                                                                                                                                                                                                                    |
| 3        | # Bedrooms/Lofts                  | 7                                                                                                                                                                                                                                                                                                                                                                                                                       |
| 4        | Reservations/Stays                | Now/Now                                                                                                                                                                                                                                                                                                                                                                                                                 |
| 5        | Bedroom 1 (Master)                | King, Upper floor, lake view, nightstands, Large walk in closet, ceiling fan, Private full bath, TV, Sleeps 2                                                                                                                                                                                                                                                                                                           |
| 6        | Bedroom 2                         | 2 queen beds, upper level, plus sofa sleeper, kitchenette, TV, small balcony to front of house, nightstands, dresser, in very large room. Private full bath. Sleeps 6.                                                                                                                                                                                                                                                  |
| 7        | Bedroom 3                         | 2 queen beds, upper level, nightstands, TV, ceiling fan, Private full Bath. Sleeps 4                                                                                                                                                                                                                                                                                                                                    |
| 8        | Bedroom 4                         | Queen Bed, Loft, Upper Level, night stands. Beautiful view of lake and room below. Bedrooms 1, 2 and 3 walk through this area to get to the 3 bedrooms upstairs so not private. Sleeps 2                                                                                                                                                                                                                                |
| 9A       | Bedroom 5                         | 1 queen bed, Mid-level, ceiling fan, TV, Dresser, Desk, Shared main house bath. Sleeps 2                                                                                                                                                                                                                                                                                                                                |
| 9B       | Bedroom 6                         | 2 Queen Beds, Lower Level, ceiling fan, TV, nightstands. Sleeps 4.                                                                                                                                                                                                                                                                                                                                                      |
| 9C       | Small Bedroom 7                   | Queen Bed, Lower Level, very small room, low ceiling for bed. Tucked away room off other bedroom. Must pass through Bedroom 5 to get there. Sleeps 2                                                                                                                                                                                                                                                                    |
| 10       | Extra Room                        | 2nd Family Room on Lower Level: TV, Queen Sleeper Sofa, love seat, coffee table, TV console table, Ceiling fan, island with 4 barstools, Lake views. Sleeps 2.                                                                                                                                                                                                                                                          |
| 11       | Family Area (off Kitchen)         | Mid Level: 75 inch smart TV, Extra large chaise sofa that fully reclines all areas, 2 recliner chairs, coffee table, Extra large log dining table seats 10, Lake view                                                                                                                                                                                                                                                   |
| 12       | Extra Bedding                     | See Family Room 2 in "Extra Room"                                                                                                                                                                                                                                                                                                                                                                                       |
| 13       | # of Full Bathrooms               | 5                                                                                                                                                                                                                                                                                                                                                                                                                       |
| 14       | Bathroom 1                        | Full Private Bath for Master Bedroom 1, upper Level, two sinks, toilet, Tub/Shower Combo.                                                                                                                                                                                                                                                                                                                               |
| 15       | Bathroom 2                        | Full Private Bath for Bedroom 2, upper level, sink, toilet, shower                                                                                                                                                                                                                                                                                                                                                      |
| 16       | Bathroom 3                        | Full Private Bath for Bedroom3, upper level. two sinks, toilet, Tub/Shower Combo.                                                                                                                                                                                                                                                                                                                                       |
| 17A      | Bathroom 4                        | Full Bath with door to Bedroom 5 and hallway, Mid Level, sink, toilet, Shower.                                                                                                                                                                                                                                                                                                                                          |
| 17B      | Bathroom 5                        | Full Bath with door to family room. Shower, Sink, Toilet                                                                                                                                                                                                                                                                                                                                                                |
| 18       | Kitchen(s)                        | Two Kitchens: 1. Mid Level: Brand new Kitchen Aid appliances, Fridge, Dishwasher, Gas range, icemaker, Lakeview 2. Remodeled in 2023 with painted cabinets and quartizite countertops, Refrigerator, Electric glass top stove, Microwave, Lake view                                                                                                                                                                     |
| 19       | Refrigerator/Freezers             | 1 Mid Level, 1 Lower Level, 1 Under Counter in Bedroom 2                                                                                                                                                                                                                                                                                                                                                                |
| 20       | Fireplace or Stove                | Indoor Wood stove                                                                                                                                                                                                                                                                                                                                                                                                       |
| 21       | Cooling                           | Central Air, Ceiling Fans (Mini-splits on Lower level)                                                                                                                                                                                                                                                                                                                                                                  |
| 22       | Heating                           | Central Heat, (Mini-Splits on Lower Level)                                                                                                                                                                                                                                                                                                                                                                              |
| 23       | Inside Dining                     | Mid Level: 10 at table, 4 at island counter. Lower Level: 4 at kitchen island.                                                                                                                                                                                                                                                                                                                                          |
| 24       | Outside Dining                    | Yes on outdoor couches and coffee tables on mid level deck. Round Table and 5 chairs on lower level                                                                                                                                                                                                                                                                                                                     |
| 25       | Washer & Dryer                    | Ves                                                                                                                                                                                                                                                                                                                                                                                                                     |
| 26       | Fast Wi-Fi                        | Ves                                                                                                                                                                                                                                                                                                                                                                                                                     |
| 27       | TV                                | 5, Dish Network                                                                                                                                                                                                                                                                                                                                                                                                         |
| 28       | Indoor Games                      | Board Games, Cards                                                                                                                                                                                                                                                                                                                                                                                                      |
| 29       | Outdoor Games                     | Cornhole & Horseshoes                                                                                                                                                                                                                                                                                                                                                                                                   |
| 30       | Smoking or Vaping?                | NO!                                                                                                                                                                                                                                                                                                                                                                                                                     |
| 31       | Car/Truck Parking (without boat)5 | Multiple, extra large driveway, Boats, trailer                                                                                                                                                                                                                                                                                                                                                                          |
| 32       | Boat or ATV Trailer Parking15     | Yes, Flat paved area. Couple boats and trucks.                                                                                                                                                                                                                                                                                                                                                                          |
| 33       | Hot Tub                           | Yes, Lower Level                                                                                                                                                                                                                                                                                                                                                                                                        |
| 35       | Gas BBQ (Propane Provided)        | Yes, Mid Level Deck.                                                                                                                                                                                                                                                                                                                                                                                                    |
| 36       | Heat Lamp (Propane Provided)      | Yes<br>L.                                                                                                                                                                                                                                                                                                                                                                                                               |
| 38<br>40 | Gas Fire Pit (Propane Provided)   | Yes                                                                                                                                                                                                                                                                                                                                                                                                                     |
| 40       | Kayaks Paddle Boards              | Yes, Planned, Inquire                                                                                                                                                                                                                                                                                                                                                                                                   |
| 41       | Paddie Boards                     | Yes, Planned, Inquire                                                                                                                                                                                                                                                                                                                                                                                                   |
| 42       | Trail/Path to Marina              | Sugarloaf Marina is Seasonal, normally open from May 1 to Sept 30. Next door to R1-5, 8-10, 17. Close walk from R6, R7, R12, R15, R18, R19 Slips are \$55/night (2024). Antlers is open earlier and long and have better slips (more protected) and might be less in price. R11, and R16 should use Antlers.                                                                                                            |
| 43       | Lake Access/Trail                 | Yes, Lakefront w/beach area when full                                                                                                                                                                                                                                                                                                                                                                                   |
| 44       | Boat Anchoring off shore          | Yes, when lake is near top, otherwise no                                                                                                                                                                                                                                                                                                                                                                                |
| 46       | Boat Slip at Marina               | Sugarloaf Marina is Seasonal, normally open from May 1 to Sept 30. Next door to R1-5, 8-10, 17. Close walk from R6, R7, R12, R15, R18, R19 Slips are \$55/night (2024). Antlers is open earlier and long and have better slips (more protected) and might be less in price. R11, and R16 should use Antlers.                                                                                                            |
| 47       | House Location                    | Sugarloaf area of Lakehead, steps to water when full, 5 min walk to marina. Short walk to all other retreats excepts #11, #14, #16. Closest to Retreat 6 & 15.                                                                                                                                                                                                                                                          |
| 48       | Distance to Lake (When Full)      | 200 Feet (Will Vary Greatly, Inquire)                                                                                                                                                                                                                                                                                                                                                                                   |
| 49       | Hammocks (Summer)                 | Yes, Spring 2025                                                                                                                                                                                                                                                                                                                                                                                                        |
| 50       | Shaded Deck                       | Yes, covered patio                                                                                                                                                                                                                                                                                                                                                                                                      |
| 51       | Unshaded Deck                     | Yes, large gravel yard with beach chairs, gas fire pit.                                                                                                                                                                                                                                                                                                                                                                 |
| 52       | Pets Allowed4                     | Yes, Approved only Well Trained Dogs4, \$95 (Plus Tax)                                                                                                                                                                                                                                                                                                                                                                  |
| 53       | Reservation Sites14               | Our Website (70%), VRBO (15%), Airbnb (15%). Lower cost/fees on our website at https://shastalakeshoreretreat.com/reservations/                                                                                                                                                                                                                                                                                         |
| 54       | Minimum Nights                    | 2-7 Nights depending on time of year                                                                                                                                                                                                                                                                                                                                                                                    |
| 57       | Other (things not mentioned)      | Linens, Bedding, Pillows, Towels, Laundry Soap, Dish Soap, Ice Maker, Coffee Maker (R4, R8, R14 has Keurig, bring your favorite cups), Coffee filters, Toaster, Pots/Pans, Plates, Bowls, Glasses, Wine Glasses, Utensils, Board Games, Card Games, Dice, Corn Hole, Horse Shoes, Salt, Pepper, Some seasonings, Paper Towels*, Toilet Paper*, Air Freshener and Propane*.  *Limited Qty, see welcome book for details. |