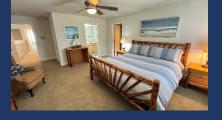

- ♦ Master Bedroom #1 (Upper Level)
  - King Bed, Nightstands, Lamps
  - Ceiling Fan, TV, Sitting Chairs
  - Walk In Closet
  - Full Private Bath #1

- ♦ Bedroom #2 (Upper Level)
  - Two Queen Beds plus Sofa Sleeper (sleeps 6 total in this large room)
  - Kitchenette including Microwave & Small Refrigerator
  - Small Balcony to Front of House
  - Full Private Bathroom #2

- ♦ Bedroom #3 (Upper Level)
  - Two Queen Beds (Sleeps 4)
  - Dresser, Nightstands, Ceiling Fan
  - Full Private Bathroom #3

- ◆ Loft/Bedroom #4 (Upper Level)
  - Queen Bed, Dresser, Nightstands
  - Views of Lake and Family Room Below
  - Bedrooms #1, #2, #3 Pass Through this Area (Not Private)

- ♦ Bedroom #5 (Mid-Level)
  - Queen Bed
  - TV, Dresser, Nightstands, Ceiling Fan, Small Desk
  - Door to Full Bathroom #4 (Bathroom also has 2<sup>nd</sup> Door to Hallway)

- ♦ Bathroom #4 (Mid-Level)
  - Full Bath
  - Door to Common Hallway & Bedroom #5 above