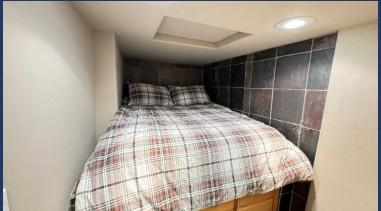

- ♦ Bedroom #5 (Mid-Level)
  - Queen Bed
  - TV, Dresser, Nightstands, Ceiling Fan, Small Desk
  - Door to Full Bathroom #4 (Bathroom also has 2<sup>nd</sup> Door to Hallway)

- ♦ Bathroom #4 (Mid-Level)
  - Full Bath
  - Door to Common Hallway & Bedroom #5 above