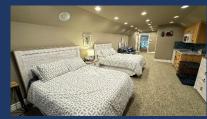

- ♦ Bedroom #3 (Upper Level)
  - Two Queen Beds (Sleeps 4)
  - Dresser, Nightstands, Ceiling Fan
  - Full Private Bathroom #3

- ◆ Loft/Bedroom #4 (Upper Level)
  - Queen Bed, Dresser, Nightstands
  - Views of Lake and Family Room Below
  - Bedrooms #1, #2, #3 Pass Through this Area (Not Private)

- ♦ Bathroom #5 (Lower Level)
  - Shower, Toilet and Sink
  - Door to Family Room Area

- ♦ Bedroom #6 (Lower Level)
  - Two Queens (Sleeps 4)
  - TV, Nightstand, Closet, Ceiling Fan, Mini Split for Air/Heat