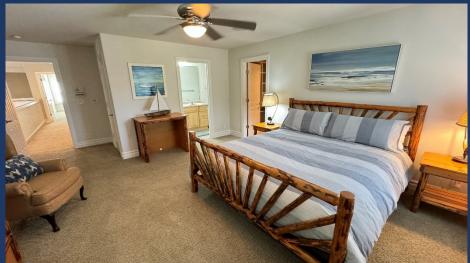

- ♦ Master Bedroom #1 (Upper Level)
  - King Bed, Nightstands, Lamps
  - Ceiling Fan, TV, Sitting Chairs
  - Walk In Closet
  - Full Private Bath #1

- ♦ Bedroom #2 (Upper Level)
  - Two Queen Beds plus Sofa Sleeper (sleeps 6 total in this large room)
  - Kitchenette including Microwave & Small Refrigerator
  - Small Balcony to Front of House
  - Full Private Bathroom #2