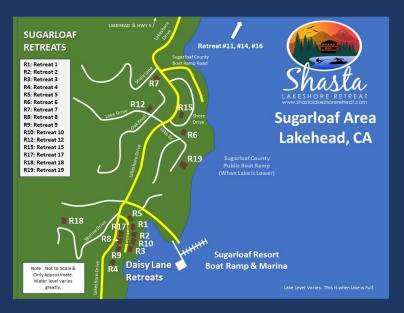

dishwasher
  - Seating for four at Kitchen Island













- ♦ Bathroom #5 (Lower Level)
  - Shower, Toilet and Sink
  - Door to Family Room Area



- ♦ Bedroom #6 (Lower Level)
  - Two Queens (Sleeps 4)
  - TV, Nightstand, Closet, Ceiling Fan, Mini Split for Air/Heat





- Small Bedroom #7 (Lower Level)
  - Very Small Bedroom with Queen (Sleeps 2)
  - For Sleeping Only, Low Ceiling at Bed and best if part of same family as in Bedroom #6
  - Door from this area goes into Bedroom #6





- ♦ Lower-Level Patio, Large Backyard, & Boat Parking
  - Four Loung Chairs, Hot Tub, Gas Fire Pit with Chairs Around
  - Easy gradual walk to lake and marina
  - Accessible from upper level via the gradual slope driveway on the right and the stairs from the deck on the left side.



































## Shasta LAKESHORE RETREAT































| #        | Item                              | NEW: Retreat #19                                                                                                                                                                                                                                                                                                                                                                                                        |
|----------|-----------------------------------|----------------------------------------------------------------------------------------------------------------------------------------------------------------------------------------------------------------------------