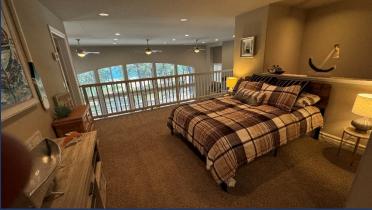

- ♦ Master Bedroom #1 (Upper Level)
  - King Bed, Nightstands, Lamps
  - Ceiling Fan, TV, Sitting Chairs
  - Walk In Closet
  - Full Private Bath #1

- ♦ Bedroom #2 (Upper Level)
  - Two Queen Beds plus Sofa Sleeper (sleeps 6 total in this large room)
  - Kitchenette including Microwave & Small Refrigerator
  - Small Balcony to Front of House
  - Full Private Bathroom #2