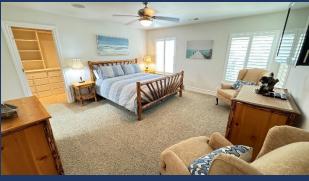

- ♦ Master Bedroom #1 (Upper Level)
  - King Bed, Nightstands, Lamps
  - Ceiling Fan, TV, Sitting Chairs
  - Walk In Closet
  - Full Private Bath #1

- ♦ Bedroom #2 (Upper Level)
  - Two Queen Beds plus Sofa Sleeper (sleeps 6 total in this large room)
  - Kitchenette including Microwave & Small Refrigerator
  - Small Balcony to Front of House
  - Full Private Bathroom #2