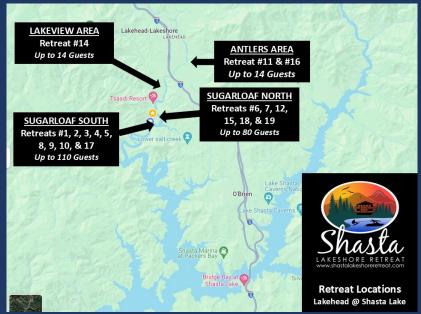

washer
  - Seating for four at Kitchen Island













- ♦ Bathroom #5 (Lower Level)
  - Shower, Toilet and Sink
  - Door to Family Room Area



- ♦ Bedroom #6 (Lower Level)
  - Two Queens (Sleeps 4)
  - TV, Nightstand, Closet, Ceiling Fan, Mini Split for Air/Heat





- Small Bedroom #7 (Lower Level)
  - Very Small Bedroom with Queen (Sleeps 2)
  - For Sleeping Only, Low Ceiling at Bed and best if part of same family as in Bedroom #6
  - Door from this area goes into Bedroom #6





- ♦ Lower-Level Patio, Large Backyard, & Boat Parking
  - Four Loung Chairs, Hot Tub, Gas Fire Pit with Chairs Around
  - Easy gradual walk to lake and marina
  - Accessible from upper level via the gradual slope driveway on the right and the stairs from the deck on the left side.



































## Shasta LAKESHORE RETREAT































| #        | Item                              | NEW: Retreat #19                                                                                                                                                                                                                                                                                                                                                                                                        |
|----------|-----------------------------------|--------------------------------------------------------------------------------------------------------------------------------------------------------------------------------------------------------------------------------