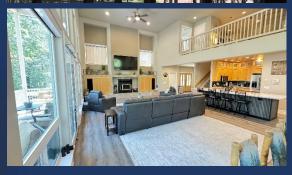

- ♦ Main Family Room/Kitchen/Dinning (Mid-Level for 3 floors)
  - Spacious, High Ceilings, Big Window Views of Lake
  - Full Kitchen, All New Appliances
  - Dining Table for ten, plus four at Kitchen Island
  - 75" TV, Wood Stove
  - Fully Reclining Sofas and Chairs
  - Excellent for Large Group Gatherings

## Shasta LAKESHORE RETREAT

| #        | Item                              | NEW: Retreat #19                                                                                                                                                                                                                                                                                                                                                                                                        |
|----------|-----------------------------------|-------------------------------------------------------------------------------------------------------------------------------------------------------------------------------------------------------------------------------------------------------------------------------------------------------------------------------------------------------------------------------------------------------------------------|
| 1        | ~ Sq. Footage & # of Levels       | 4000+, 3 Floors, Lakefront, Hot tub                                                                                                                                                                                                                                                                                                                                                                                     |
| 2        | MAX. Sleep Number                 | 24 (Max# Adults =15)                                                                                                                                                                                                                                                                                                                                                                                                    |
| 3        | # Bedrooms/Lofts                  | 7                                                                                                                                                                                                                                                                                                                                                                                                                       |
| 4        | Reservations/Stays                | Now/Now                                                                                                                                                                                                                                                                                                                                                                                                                 |
| 5        | Bedroom 1 (Master)                | King, Upper floor, lake view, nightstands, Large walk in closet, ceiling fan, Private full bath, TV, Sleeps 2                                                                                                                                                                                                                                                                                                           |
| 6        | Bedroom 2                         | 2 queen beds, upper level, plus sofa sleeper, kitchenette, TV, small balcony to front of house, nightstands, dresser, in very large room. Private full bath. Sleeps 6.                                                                                                                                                                                                                                                  |
| 7        | Bedroom 3                         | 2 queen beds, upper level, nightstands, TV, ceiling fan, Private full Bath. Sleeps 4                                                                                                                                                                                                                                                                                                                                    |
| 8        | Bedroom 4                         | Queen Bed, Loft, Upper Level, night stands. Beautiful view of lake and room below. Bedrooms 1, 2 and 3 walk through this area to get to the 3 bedrooms upstairs so not private. Sleeps 2                                                                                                                                                                                                                                |
| 9A       | Bedroom 5                         | 1 queen bed, Mid-level, ceiling fan, TV, Dresser, Desk, Shared main house bath. Sleeps 2                                                                                                                                                                                                                                                                                                                                |
| 9B       | Bedroom 6                         | 2 Queen Beds, Lower Level, ceiling fan, TV, nightstands. Sleeps 4.                                                                                                                                                                                                                                                                                                                                                      |
| 9C       | Small Bedroom 7                   | Queen Bed, Lower Level, very small room, low ceiling for bed. Tucked away room off other bedroom. Must pass through Bedroom 5 to get there. Sleeps 2                                                                                                                                                                                                                                                                    |
| 10       | Extra Room                        | 2nd Family Room on Lower Level: TV, Queen Sleeper Sofa, love seat, coffee table, TV console table, Ceiling fan, island with 4 barstools, Lake views. Sleeps 2.                                                                                                                                                                                                                                                          |
| 11       | Family Area (off Kitchen)         | Mid Level: 75 inch smart TV, Extra large chaise sofa that fully reclines all areas, 2 recliner chairs, coffee table, Extra large log dining table seats 10, Lake view                                                                                                                                                                                                                                                   |
| 12       | Extra Bedding                     | See Family Room 2 in "Extra Room"                                                                                                                                                                                                                                                                                                                                                                                       |
| 13       | # of Full Bathrooms               | 5                                                                                                                                                                                                                                                                                                                                                                                                                       |
| 14       | Bathroom 1                        | Full Private Bath for Master Bedroom 1, upper Level, two sinks, toilet, Tub/Shower Combo.                                                                                                                                                                                                                                                                                                                               |
| 15       | Bathroom 2                        | Full Private Bath for Bedroom 2, upper level, sink, toilet, shower                                                                                                                                                                                                                                                                                                                                                      |
| 16       | Bathroom 3                        | Full Private Bath for Bedroom3, upper level. two sinks, toilet, Tub/Shower Combo.                                                                                                                                                                                                                                                                                                                                       |
| 17A      | Bathroom 4                        | Full Bath with door to Bedroom 5 and hallway, Mid Level, sink, toilet, Shower.                                                                                                                                                                                                                                                                                                                                          |
| 17B      | Bathroom 5                        | Full Bath with door to family room. Shower, Sink, Toilet                                                                                                                                                                                                                                                                                                                                                                |
| 18       | Kitchen(s)                        | Two Kitchens: 1. Mid Level: Brand new Kitchen Aid appliances, Fridge, Dishwasher, Gas range, icemaker, Lakeview 2. Remodeled in 2023 with painted cabinets and quartizite countertops, Refrigerator, Electric glass top stove, Microwave, Lake view                                                                                                                                                                     |
| 19       | Refrigerator/Freezers             | 1 Mid Level, 1 Lower Level, 1 Under Counter in Bedroom 2                                                                                                                                                                                                                                                                                                                                                                |
| 20       | Fireplace or Stove                | Indoor Wood stove                                                                                                                                                                                                                                                                                                                                                                                                       |
| 21       | Cooling                           | Central Air, Ceiling Fans (Mini-splits on Lower level)                                                                                                                                                                                                                                                                                                                                                                  |
| 22       | Heating                           | Central Heat, (Mini-Splits on Lower Level)                                                                                                                                                                                                                                                                                                                                                                              |
| 23       | Inside Dining                     | Mid Level: 10 at table, 4 at island counter. Lower Level: 4 at kitchen island.                                                                                                                                                                                                                                                                                                                                          |
| 24       | Outside Dining                    | Yes on outdoor couches and coffee tables on mid level deck. Round Table and 5 chairs on lower level                                                                                                                                                                                                                                                                                                                     |
| 25       | Washer & Dryer                    | Ves                                                                                                                                                                                                                                                                                                                                                                                                                     |
| 26       | Fast Wi-Fi                        | Ves                                                                                                                                                                                                                                                                                                                                                                                                                     |
| 27       | TV                                | 5, Dish Network                                                                                                                                                                                                                                                                                                                                                                                                         |
| 28       | Indoor Games                      | Board Games, Cards                                                                                                                                                                                                                                                                                                                                                                                                      |
| 29       | Outdoor Games                     | Cornhole & Horseshoes                                                                                                                                                                                                                                                                                                                                                                                                   |
| 30       | Smoking or Vaping?                | NO!                                                                                                                                                                                                                                                                                                                                                                                                                     |
| 31       | Car/Truck Parking (without boat)5 | Multiple, extra large driveway, Boats, trailer                                                                                                                                                                                                                                                                                                                                                                          |
| 32       | Boat or ATV Trailer Parking15     | Yes, Flat paved area. Couple boats and trucks.                                                                                                                                                                                                                                                                                                                                                                          |
| 33       | Hot Tub                           | Yes, Lower Level                                                                                                                                                                                                                                                                                                                                                                                                        |
| 35       | Gas BBQ (Propane Provided)        | Yes, Mid Level Deck.                                                                                                                                                                                                                                                                                                                                                                                                    |
| 36       | Heat Lamp (Propane Provided)      | Yes<br>L.                                                                                                                                                                                                                                                                                                                                                                                                               |
| 38<br>40 | Gas Fire Pit (Propane Provided)   | Yes                                                                                                                                                                                                                                                                                                                                                                                                                     |
| 40       | Kayaks Paddle Boards              | Yes, Planned, Inquire                                                                                                                                                                                                                                                                                                                                                                                                   |
| 41       | Paddie Boards                     | Yes, Planned, Inquire                                                                                                                                                                                                                                                                                                                                                                                                   |
| 42       | Trail/Path to Marina              | Sugarloaf Marina is Seasonal, normally open from May 1 to Sept 30. Next door to R1-5, 8-10, 17. Close walk from R6, R7, R12, R15, R18, R19 Slips are \$55/night (2024). Antlers is open earlier and long and have better slips (more protected) and might be less in price. R11, and R16 should use Antlers.                                                                                                            |
| 43       | Lake Access/Trail                 | Yes, Lakefront w/beach area when full                                                                                                                                                                                                                                                                                                                                                                                   |
| 44       | Boat Anchoring off shore          | Yes, when lake is near top, otherwise no                                                                                                                                                                                                                                                                                                                                                                                |
| 46       | Boat Slip at Marina               | Sugarloaf Marina is Seasonal, normally open from May 1 to Sept 30. Next door to R1-5, 8-10, 17. Close walk from R6, R7, R12, R15, R18, R19 Slips are \$55/night (2024). Antlers is open earlier and long and have better slips (more protected) and might be less in price. R11, and R16 should use Antlers.                                                                                                            |
| 47       | House Location                    | Sugarloaf area of Lakehead, steps to water when full, 5 min walk to marina. Short walk to all other retreats excepts #11, #14, #16. Closest to Retreat 6 & 15.                                                                                                                                                                                                                                                          |
| 48       | Distance to Lake (When Full)      | 200 Feet (Will Vary Greatly, Inquire)                                                                                                                                                                                                                                                                                                                                                                                   |
| 49       | Hammocks (Summer)                 | Yes, Spring 2025                                                                                                                                                                                                                                                                                                                                                                                                        |
| 50       | Shaded Deck                       | Yes, covered patio                                                                                                                                                                                                                                                                                                                                                                                                      |
| 51       | Unshaded Deck                     | Yes, large gravel yard with beach chairs, gas fire pit.                                                                                                                                                                                                                                                                                                                                                                 |
| 52       | Pets Allowed4                     | Yes, Approved only Well Trained Dogs4, \$95 (Plus Tax)                                                                                                                                                                                                                                                                                                                                                                  |
| 53       | Reservation Sites14               | Our Website (70%), VRBO (15%), Airbnb (15%). Lower cost/fees on our website at https://shastalakeshoreretreat.com/reservations/                                                                                                                                                                                                                                                                                         |
| 54       | Minimum Nights                    | 2-7 Nights depending on time of year                                                                                                                                                                                                                                                                                                                                                                                    |
| 57       | Other (things not mentioned)      | Linens, Bedding, Pillows, Towels, Laundry Soap, Dish Soap, Ice Maker, Coffee Maker (R4, R8, R14 has Keurig, bring your favorite cups), Coffee filters, Toaster, Pots/Pans, Plates, Bowls, Glasses, Wine Glasses, Utensils, Board Games, Card Games, Dice, Corn Hole, Horse Shoes, Salt, Pepper, Some seasonings, Paper Towels*, Toilet Paper*, Air Freshener and Propane*.  *Limited Qty, see welcome book for details. |