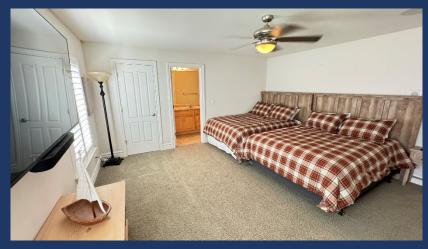

- ♦ Bedroom #3 (Upper Level)
  - Two Queen Beds (Sleeps 4)
  - Dresser, Nightstands, Ceiling Fan
  - Full Private Bathroom #3

- ◆ Loft/Bedroom #4 (Upper Level)
  - Queen Bed, Dresser, Nightstands
  - Views of Lake and Family Room Below
  - Bedrooms #1, #2, #3 Pass Through this Area (Not Private)