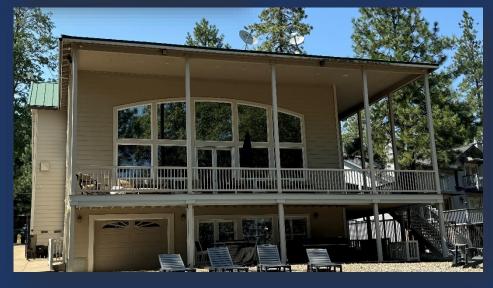

## **TOUR OF RETREAT #19**

Lakefront 4000+ Sq. Ft., Luxury Throughout Lakehead (Shasta Lake), California

Updated: October 22, 2024

Please also see Part 1, the Overview Brochure that goes with this at:

https://shastalakeshoreretreat.com/Shasta-Lakeshore-Retreat-Info

## Sharta LAKESHORE RETREAT

- ♦ Large 4000+ Square Foot Lakefront/Lake View Luxury Home
- ♦ 8 Sleeping Areas
  - 5 Large Bedrooms, 1 Small Bedroom, 1 Loft, 1 Family Room Sofa Sleeper
- ♦ Sleeps up to 24 (1 King, 9 Queens, 2 Sleeper Sofas), Max 15 Adults
- ♦ 2 Kitchens, 2 Family Rooms, Large Dining Table for 10, High Ceilings
- ♦ Plentiful flat parking for Cars, Trucks and Boats on Large Paved Side Area
- ♦ Short Walk to Sugarloaf Marina (Boat Slips for Rent, Boat Ramp, Store, Gas)
- ◆ Large Deck with Great Seating for 14, Gas Fire Pit, BBQ, & Hot Tub
- ♦ Indoor Wood Stove
- ◆ Central Heating & Air Conditioning

- Entryway to Main Mid-Level (Serving Mid & Upper Levels)
  - Two steps from Driveway to get to this midlevel (Main Floor)
  - Note: There is a different entrance for the Lower Level

5 | Page

Large Covered Deck (Mid-Level)

- Seating for 14 on Luxurious Patio Furniture
- Couches, Love Seats, Chairs and Coffee Tables
- BBQ & Gas Fire Pit
- Great Lake & Marina Views

Entrance via Family Room #1 and Stairs on Left Side