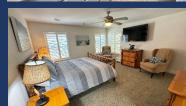

- ♦ Master Bedroom #1 (Upper Level)
  - King Bed, Nightstands, Lamps
  - Ceiling Fan, TV, Sitting Chairs
  - Walk In Closet
  - Full Private Bath #1

- ♦ Bedroom #2 (Upper Level)
  - Two Queen Beds plus Sofa Sleeper (sleeps 6 total in this large room)
  - Kitchenette including Microwave & Small Refrigerator
  - Small Balcony to Front of House
  - Full Private Bathroom #2