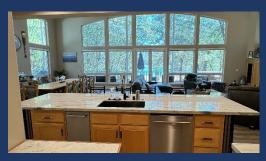

- ♦ Main Family Room/Kitchen/Dinning (Mid-Level for 3 floors)
  - Spacious, High Ceilings, Big Window Views of Lake
  - Full Kitchen, All New Appliances
  - Dining Table for ten, plus four at Kitchen Island
  - 75" TV, Wood Stove
  - Fully Reclining Sofas and Chairs
  - Excellent for Large Group Gatherings

- We only rent all 3 levels at a time normally. We might consider only the upper two floors in the off season for reduced price. Inquire ShastaRetreats@gmail.com
- ♦ Family Room #2 and Kitchen #2
  - Family Room with Sleeper Sofa (Sleeps 2), TV, Views to Lake
  - Full Kitchen but no dishwasher
  - Seating for four at Kitchen Island