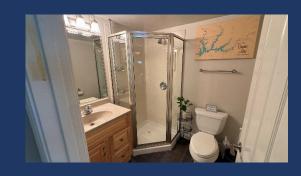

- ♦ Bathroom #5 (Lower Level)
  - Shower, Toilet and Sink
  - Door to Family Room Area

- ♦ Bedroom #6 (Lower Level)
  - Two Queens (Sleeps 4)
  - TV, Nightstand, Closet, Ceiling Fan, Mini Split for Air/Heat