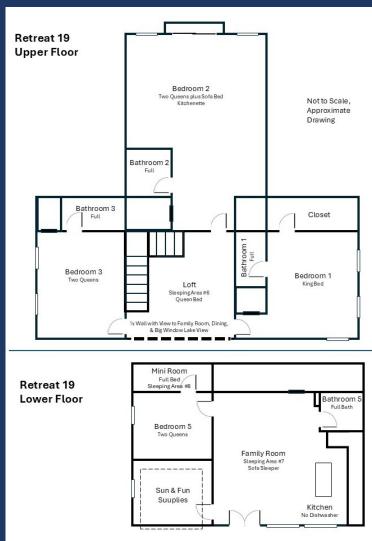

- ♦ Master Bedroom #1 (Upper Level)
  - King Bed, Nightstands, Lamps
  - Ceiling Fan, TV, Sitting Chairs
  - Walk In Closet
  - Full Private Bath #1

- ♦ Bedroom #2 (Upper Level)
  - Two Queen Beds plus Sofa Sleeper (sleeps 6 total in this large room)
  - Kitchenette including Microwave & Small Refrigerator
  - Small Balcony to Front of House
  - Full Private Bathroom #2

- ♦ Bedroom #3 (Upper Level)
  - Two Queen Beds (Sleeps 4)
  - Dresser, Nightstands, Ceiling Fan
  - Full Private Bathroom #3

- ◆ Loft/Bedroom #4 (Upper Level)
  - Queen Bed, Dresser, Nightstands
  - Views of Lake and Family Room Below
  - Bedrooms #1, #2, #3 Pass Through this Area (Not Private)

- ♦ Bedroom #5 (Mid-Level)
  - Queen Bed
  - TV, Dresser, Nightstands, Ceiling Fan, Small Desk
  - Door to Full Bathroom #4 (Bathroom also has 2<sup>nd</sup> Door to Hallway)

- ♦ Bathroom #4 (Mid-Level)
  - Full Bath
  - Door to Common Hallway & Bedroom #5 above

- We only rent all 3 levels at a time normally. We might consider only the upper two floors in the off season for reduced price. Inquire ShastaRetreats@gmail.com
- ♦ Family Room #2 and Kitchen #2
  - Family Room with Sleeper Sofa (Sleeps 2), TV, Views to Lake
  - Full Kitchen but no dishwasher
  - Seating for four at Kitchen Island

- ♦ Bathroom #5 (Lower Level)
  - Shower, Toilet and Sink
  - Door to Family Room Area

- ♦ Bedroom #6 (Lower Level)
  - Two Queens (Sleeps 4)
  - TV, Nightstand, Closet, Ceiling Fan, Mini Split for Air/Heat

- Small Bedroom #7 (Lower Level)
  - Very Small Bedroom with Queen (Sleeps 2)
  - For Sleeping Only, Low Ceiling at Bed and best if part of same family as in Bedroom #6
  - Door from this area goes into Bedroom #6