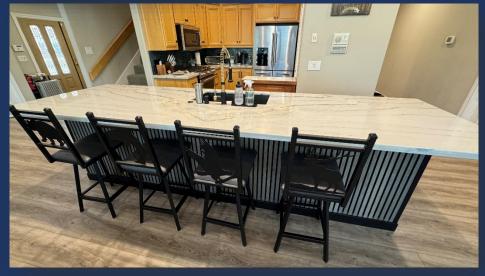

- ♦ Main Family Room/Kitchen/Dinning (Mid-Level for 3 floors)
  - Spacious, High Ceilings, Big Window Views of Lake
  - Full Kitchen, All New Appliances
  - Dining Table for ten, plus four at Kitchen Island
  - 75" TV, Wood Stove
  - Fully Reclining Sofas and Chairs
  - Excellent for Large Group Gatherings