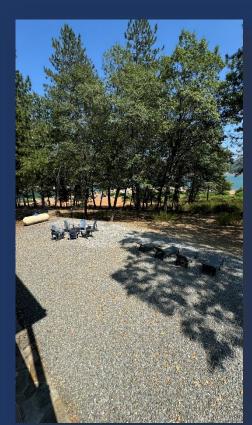

- ♦ Lower-Level Patio, Large Backyard, & Boat Parking
  - Four Loung Chairs, Hot Tub, Gas Fire Pit with Chairs Around
  - Easy gradual walk to lake and marina
  - Accessible from upper level via the gradual slope driveway on the right and the stairs from the deck on the left side.