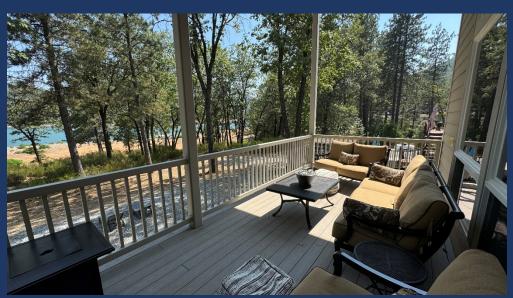

- ♦ Main Family Room/Kitchen/Dinning (Mid-Level for 3 floors)
  - Spacious, High Ceilings, Big Window Views of Lake
  - Full Kitchen, All New Appliances
  - Dining Table for ten, plus four at Kitchen Island
  - 75" TV, Wood Stove
  - Fully Reclining Sofas and Chairs
  - Excellent for Large Group Gatherings

- Small Bedroom #7 (Lower Level)
  - Very Small Bedroom with Queen (Sleeps 2)
  - For Sleeping Only, Low Ceiling at Bed and best if part of same family as in Bedroom #6
  - Door from this area goes into Bedroom #6