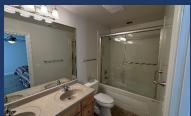

- ♦ Bedroom #5 (Mid-Level)
  - Queen Bed
  - TV, Dresser, Nightstands, Ceiling Fan, Small Desk
  - Door to Full Bathroom #4 (Bathroom also has 2<sup>nd</sup> Door to Hallway)

- ♦ Bathroom #4 (Mid-Level)
  - Full Bath
  - Door to Common Hallway & Bedroom #5 above