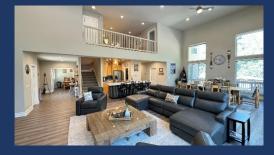

- ♦ Bedroom #3 (Upper Level)
  - Two Queen Beds (Sleeps 4)
  - Dresser, Nightstands, Ceiling Fan
  - Full Private Bathroom #3

- ◆ Loft/Bedroom #4 (Upper Level)
  - Queen Bed, Dresser, Nightstands
  - Views of Lake and Family Room Below
  - Bedrooms #1, #2, #3 Pass Through this Area (Not Private)

- ♦ Main Family Room/Kitchen/Dinning (Mid-Level for 3 floors)
  - Spacious, High Ceilings, Big Window Views of Lake
  - Full Kitchen, All New Appliances
  - Dining Table for ten, plus four at Kitchen Island
  - 75" TV, Wood Stove
  - Fully Reclining Sofas and Chairs
  - Excellent for Large Group Gatherings