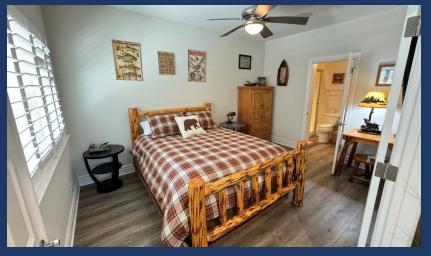

- ♦ Bedroom #5 (Mid-Level)
  - Queen Bed
  - TV, Dresser, Nightstands, Ceiling Fan, Small Desk
  - Door to Full Bathroom #4 (Bathroom also has 2<sup>nd</sup> Door to Hallway)

- ♦ Bathroom #4 (Mid-Level)
  - Full Bath
  - Door to Common Hallway & Bedroom #5 above