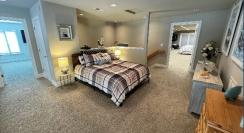

- ♦ Bedroom #5 (Mid-Level)
  - Queen Bed
  - TV, Dresser, Nightstands, Ceiling Fan, Small Desk
  - Door to Full Bathroom #4 (Bathroom also has 2<sup>nd</sup> Door to Hallway)

- ♦ Bathroom #4 (Mid-Level)
  - Full Bath
  - Door to Common Hallway & Bedroom #5 above