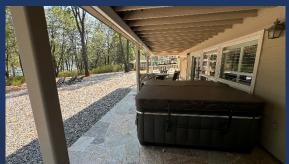

- Seating for 14 on Luxurious Patio Furniture
- Couches, Love Seats, Chairs and Coffee Tables
- BBQ & Gas Fire Pit
- Great Lake & Marina Views

Entrance via Family Room #1 and Stairs on Left Side

- ♦ Lower-Level Patio, Large Backyard, & Boat Parking
  - Four Loung Chairs, Hot Tub, Gas Fire Pit with Chairs Around
  - Easy gradual walk to lake and marina
  - Accessible from upper level via the gradual slope driveway on the right and the stairs from the deck on the left side.