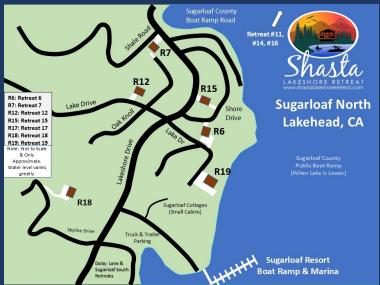

shwasher
  - Seating for four at Kitchen Island













- ♦ Bathroom #5 (Lower Level)
  - Shower, Toilet and Sink
  - Door to Family Room Area



- ♦ Bedroom #6 (Lower Level)
  - Two Queens (Sleeps 4)
  - TV, Nightstand, Closet, Ceiling Fan, Mini Split for Air/Heat





- Small Bedroom #7 (Lower Level)
  - Very Small Bedroom with Queen (Sleeps 2)
  - For Sleeping Only, Low Ceiling at Bed and best if part of same family as in Bedroom #6
  - Door from this area goes into Bedroom #6





- ♦ Lower-Level Patio, Large Backyard, & Boat Parking
  - Four Loung Chairs, Hot Tub, Gas Fire Pit with Chairs Around
  - Easy gradual walk to lake and marina
  - Accessible from upper level via the gradual slope driveway on the right and the stairs from the deck on the left side.



































## Shasta LAKESHORE RETREAT































| #        | Item                              | NEW: Retreat #19                                                                                                                                                                                                                                                                                                                                                                                                        |
|----------|-----------------------------------|------------------------------------------------------------------------------------------------------------------------------------------------------------------------------------------------------------------------------