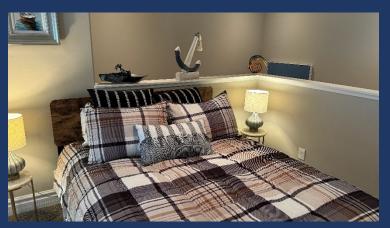

- ♦ Bedroom #5 (Mid-Level)
  - Queen Bed
  - TV, Dresser, Nightstands, Ceiling Fan, Small Desk
  - Door to Full Bathroom #4 (Bathroom also has 2<sup>nd</sup> Door to Hallway)

- ♦ Bathroom #4 (Mid-Level)
  - Full Bath
  - Door to Common Hallway & Bedroom #5 above