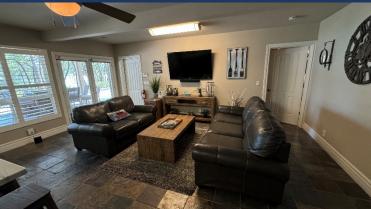

- ♦ Main Family Room/Kitchen/Dinning (Mid-Level for 3 floors)
  - Spacious, High Ceilings, Big Window Views of Lake
  - Full Kitchen, All New Appliances
  - Dining Table for ten, plus four at Kitchen Island
  - 75" TV, Wood Stove
  - Fully Reclining Sofas and Chairs
  - Excellent for Large Group Gatherings