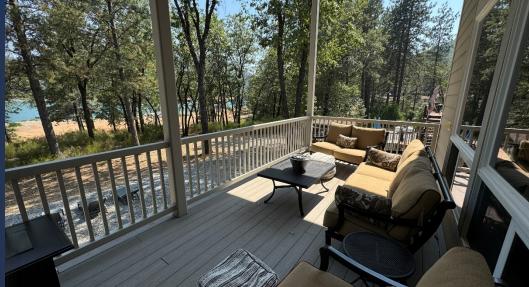

- Entryway to Main Mid-Level (Serving Mid & Upper Levels)
  - Two steps from Driveway to get to this midlevel (Main Floor)
  - Note: There is a different entrance for the Lower Level

5 | Page

Large Covered Deck (Mid-Level)

- Seating for 14 on Luxurious Patio Furniture
- Couches, Love Seats, Chairs and Coffee Tables
- BBQ & Gas Fire Pit
- Great Lake & Marina Views

Entrance via Family Room #1 and Stairs on Left Side