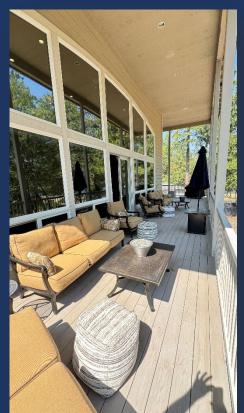

- Entryway to Main Mid-Level (Serving Mid & Upper Levels)
  - Two steps from Driveway to get to this midlevel (Main Floor)
  - Note: There is a different entrance for the Lower Level

5 | Page

Large Covered Deck (Mid-Level)

- Seating for 14 on Luxurious Patio Furniture
- Couches, Love Seats, Chairs and Coffee Tables
- BBQ & Gas Fire Pit
- Great Lake & Marina Views

Entrance via Family Room #1 and Stairs on Left Side