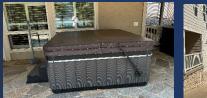

- ♦ Lower-Level Patio, Large Backyard, & Boat Parking
  - Four Loung Chairs, Hot Tub, Gas Fire Pit with Chairs Around
  - Easy gradual walk to lake and marina
  - Accessible from upper level via the gradual slope driveway on the right and the stairs from the deck on the left side.