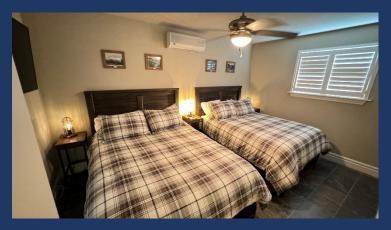

- ♦ Bedroom #3 (Upper Level)
  - Two Queen Beds (Sleeps 4)
  - Dresser, Nightstands, Ceiling Fan
  - Full Private Bathroom #3

- ◆ Loft/Bedroom #4 (Upper Level)
  - Queen Bed, Dresser, Nightstands
  - Views of Lake and Family Room Below
  - Bedrooms #1, #2, #3 Pass Through this Area (Not Private)

- ♦ Bedroom #5 (Mid-Level)
  - Queen Bed
  - TV, Dresser, Nightstands, Ceiling Fan, Small Desk
  - Door to Full Bathroom #4 (Bathroom also has 2<sup>nd</sup> Door to Hallway)

- ♦ Bathroom #4 (Mid-Level)
  - Full Bath
  - Door to Common Hallway & Bedroom #5 above