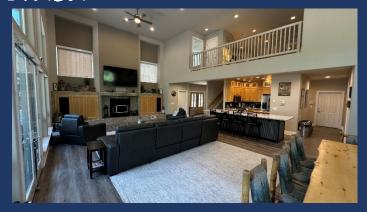

- ♦ Main Family Room/Kitchen/Dinning (Mid-Level for 3 floors)
  - Spacious, High Ceilings, Big Window Views of Lake
  - Full Kitchen, All New Appliances
  - Dining Table for ten, plus four at Kitchen Island
  - 75" TV, Wood Stove
  - Fully Reclining Sofas and Chairs
  - Excellent for Large Group Gatherings

- Small Bedroom #7 (Lower Level)
  - Very Small Bedroom with Queen (Sleeps 2)
  - For Sleeping Only, Low Ceiling at Bed and best if part of same family as in Bedroom #6
  - Door from this area goes into Bedroom #6