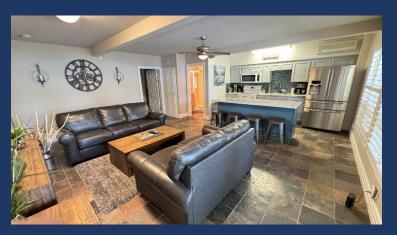

- ♦ Main Family Room/Kitchen/Dinning (Mid-Level for 3 floors)
  - Spacious, High Ceilings, Big Window Views of Lake
  - Full Kitchen, All New Appliances
  - Dining Table for ten, plus four at Kitchen Island
  - 75" TV, Wood Stove
  - Fully Reclining Sofas and Chairs
  - Excellent for Large Group Gatherings

- We only rent all 3 levels at a time normally. We might consider only the upper two floors in the off season for reduced price. Inquire ShastaRetreats@gmail.com
- ♦ Family Room #2 and Kitchen #2
  - Family Room with Sleeper Sofa (Sleeps 2), TV, Views to Lake
  - Full Kitchen but no dishwasher
  - Seating for four at Kitchen Island