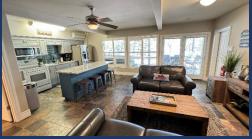

- ♦ Main Family Room/Kitchen/Dinning (Mid-Level for 3 floors)
  - Spacious, High Ceilings, Big Window Views of Lake
  - Full Kitchen, All New Appliances
  - Dining Table for ten, plus four at Kitchen Island
  - 75" TV, Wood Stove
  - Fully Reclining Sofas and Chairs
  - Excellent for Large Group Gatherings