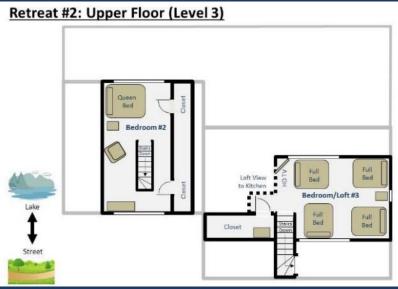

#### Top Deck

• 50+ foot wide deck with great views of lake, marina and mountains. Includes two patio tables, chairs, bar counter, gas fire pit and gas BBQ.

- ♦ Upper Floor (stairs up)
  - Bedroom #2
    - A narrow private staircase takes you to the "Houseboat Room"
      which is also very private like the master bedroom with a Queen
      bed, comfortable large armchair for reading, dresser, nightstand,
      ceiling fan, closets, big window view of the lake and photos of the
      local wildlife.

- Bedroom/Loft #3
  - Also, up its own staircase takes you to the "Party Deck" with four full size beds, a dresser, nightstand, ceiling fan, 40" HD TV, large closet, and photos of water sports on the lake. This room has a view of the lake and overlooks the Kitchen. Our guests find this room is best for kids or teenagers.