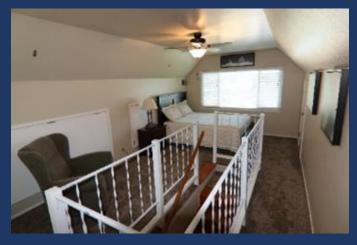

- Bedroom/Loft #3
  - Also, up its own staircase takes you to the "Party Deck" with four full size beds, a dresser, nightstand, ceiling fan, 40" HD TV, large closet, and photos of water sports on the lake. This room has a view of the lake and overlooks the Kitchen. Our guests find this room is best for kids or teenagers.