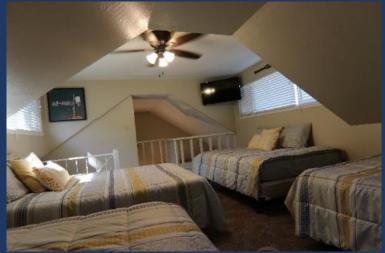

- Bedroom/Loft #3
  - Also, up its own staircase takes you to the "Party Deck" with four full size beds, a dresser, nightstand, ceiling fan, 40" HD TV, large closet, and photos of water sports on the lake. This room has a view of the lake and overlooks the Kitchen. Our guests find this room is best for kids or teenagers.