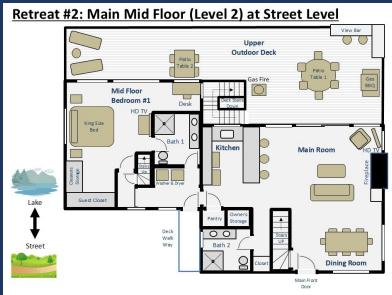

- ♦ Mid Floor (main floor, street level)
  - Kitchen/Main Room
    - Newly Remodeled Kitchen, dining table, reclining sofa and larger chair, 40" HD TV, Blue-Ray/DVD, Streaming Video, wood burning fireplace, big window views, wood ceilings/beams, ceiling fan, bar stools, local photos and access to main deck. Some additional remodel since these photos.

#### • Master Bedroom (Bedroom #1)

The "Captain's Suite" has a King bed, dresser, nightstands, 50" HD
TV, wood beam ceilings, ceiling fan, closet, sitting/reading area
with a comfortable arm chair and ottoman, wood blinds, slider to
main deck, large windows with view of lake plus local photos of
the lake and a door to the bathroom.

#### • Bathroom #1

Full bath with standup shower
 as well as twin sinks with door to master bedroom
 & common hallway.

#### • Bathroom #2

Full bath with twin sinks, toilet and standup shower.
 The door goes to the hallway off the main family/kitchen area.