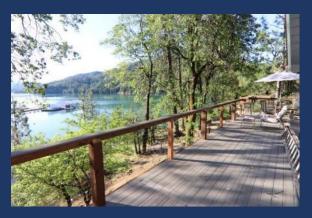

#### Top Deck

• 50+ foot wide deck with great views of lake, marina and mountains. Includes two patio tables, chairs, bar counter, gas fire pit and gas BBQ.

- ♦ Upper Floor (stairs up)
  - Bedroom #2
    - A narrow private staircase takes you to the "Houseboat Room"
      which is also very private like the master bedroom with a Queen
      bed, comfortable large armchair for reading, dresser, nightstand,
      ceiling fan, closets, big window view of the lake and photos of the
      local wildlife.

- ♦ Lower Deck
  - The lower deck provides additional outside entertaining in the shade of the upper deck. Small patio table, a sitting area, and the hot tub with views of the lake are on this deck. Access to this deck is from the staircase from the upper deck. The blue door in the photo on the left leads into bedroom #4 known as "Castaway Island". This deck also leads to the trail/path to the lake and marina.