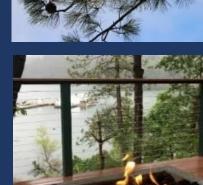

#### Top Deck

• 50+ foot wide deck with great views of lake, marina and mountains. Includes two patio tables, chairs, bar counter, gas fire pit and gas BBQ.

- ♦ Upper Floor (stairs up)
  - Bedroom #2
    - A narrow private staircase takes you to the "Houseboat Room"
      which is also very private like the master bedroom with a Queen
      bed, comfortable large armchair for reading, dresser, nightstand,
      ceiling fan, closets, big window view of the lake and photos of the
      local wildlife.