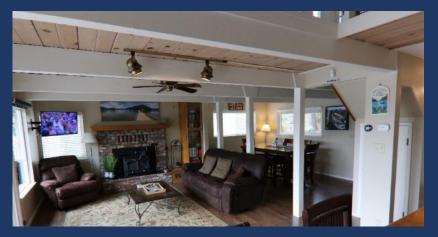

- ♦ Mid Floor (main floor, street level)
  - Kitchen/Main Room
    - Newly Remodeled Kitchen, dining table, reclining sofa and larger chair, 40" HD TV, Blue-Ray/DVD, Streaming Video, wood burning fireplace, big window views, wood ceilings/beams, ceiling fan, bar stools, local photos and access to main deck. Some additional remodel since these photos.