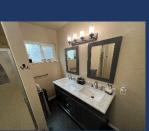

#### • Bathroom #1

Full bath with standup shower
 as well as twin sinks with door to master bedroom
 & common hallway.

#### • Bathroom #2

Full bath with twin sinks, toilet and standup shower.
 The door goes to the hallway off the main family/kitchen area.