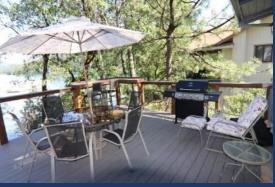

#### Top Deck

• 50+ foot wide deck with great views of lake, marina and mountains. Includes two patio tables, chairs, bar counter, gas fire pit and gas BBQ.

- ♦ Upper Floor (stairs up)
  - Bedroom #2
    - A narrow private staircase takes you to the "Houseboat Room"
      which is also very private like the master bedroom with a Queen
      bed, comfortable large armchair for reading, dresser, nightstand,
      ceiling fan, closets, big window view of the lake and photos of the
      local wildlife.