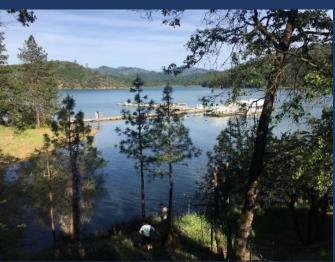

#### Top Deck

• 50+ foot wide deck with great views of lake, marina and mountains. Includes two patio tables, chairs, bar counter, gas fire pit and gas BBQ.

- ♦ Upper Floor (stairs up)
  - Bedroom #2
    - A narrow private staircase takes you to the "Houseboat Room"
      which is also very private like the master bedroom with a Queen
      bed, comfortable large armchair for reading, dresser, nightstand,
      ceiling fan, closets, big window view of the lake and photos of the
      local wildlife.

- ♦ Lower Deck
  - The lower deck provides additional outside entertaining in the shade of the upper deck. Small patio table, a sitting area, and the hot tub with views of the lake are on this deck. Access to this deck is from the staircase from the upper deck. The blue door in the photo on the left leads into bedroom #4 known as "Castaway Island". This deck also leads to the trail/path to the lake and marina.