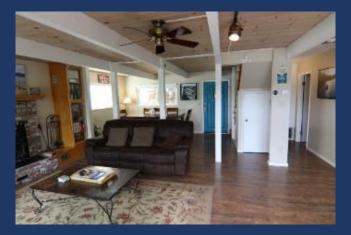

- ♦ Mid Floor (main floor, street level)
  - Kitchen/Main Room
    - Newly Remodeled Kitchen, dining table, reclining sofa and larger chair, 40" HD TV, Blue-Ray/DVD, Streaming Video, wood burning fireplace, big window views, wood ceilings/beams, ceiling fan, bar stools, local photos and access to main deck. Some additional remodel since these photos.