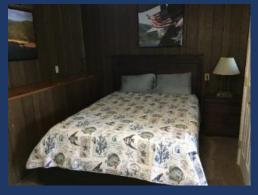

- Lower Floor (Exterior Stairs Down from Main Floor)
  - Bedroom #4
    - "Castaway Island" features its own private entrance facing the lake going out to the lower deck & hot tub. This room includes a Queen bed and a full bed, dresser, nightstand, closet, great views of lake, and 55" HD TV. Access to this room is via the staircase on the deck.