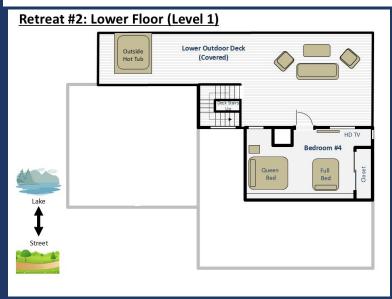

- Lower Floor (Exterior Stairs Down from Main Floor)
  - Bedroom #4
    - "Castaway Island" features its own private entrance facing the lake going out to the lower deck & hot tub. This room includes a Queen bed and a full bed, dresser, nightstand, closet, great views of lake, and 55" HD TV. Access to this room is via the staircase on the deck.

- ♦ Lower Deck
  - The lower deck provides additional outside entertaining in the shade of the upper deck. Small patio table, a sitting area, and the hot tub with views of the lake are on this deck. Access to this deck is from the staircase from the upper deck. The blue door in the photo on the left leads into bedroom #4 known as "Castaway Island". This deck also leads to the trail/path to the lake and marina.