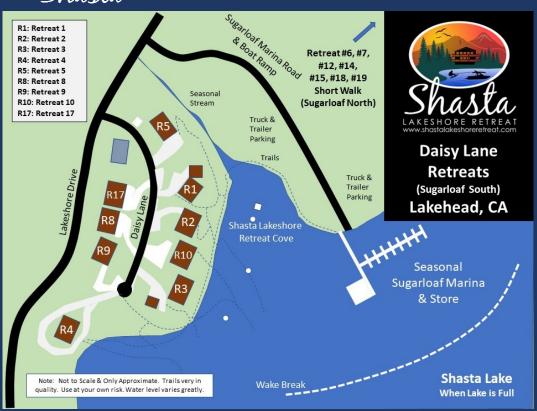

Stairs Down from Main Floor)
  - Bedroom #4
    - "Castaway Island" features its own private entrance facing the lake going out to the lower deck & hot tub. This room includes a Queen bed and a full bed, dresser, nightstand, closet, great views of lake, and 55" HD TV. Access to this room is via the staircase on the deck.







- ♦ Lower Deck
  - The lower deck provides additional outside entertaining in the shade of the upper deck. Small patio table, a sitting area, and the hot tub with views of the lake are on this deck. Access to this deck is from the staircase from the upper deck. The blue door in the photo on the left leads into bedroom #4 known as "Castaway Island". This deck also leads to the trail/path to the lake and marina.

## LAKESHORE RETREAT













# LAKESHORE RETREAT









Reservations









#### Reservations Available on All Three Platforms







- Click on Any Logo -



| #                                                                                                                                                                                                                                                                   | Item                                                  | Retreat #2