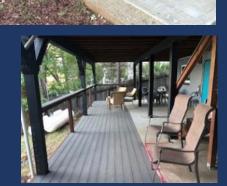

#### Top Deck

• 50+ foot wide deck with great views of lake, marina and mountains. Includes two patio tables, chairs, bar counter, gas fire pit and gas BBQ.

- ♦ Upper Floor (stairs up)
  - Bedroom #2
    - A narrow private staircase takes you to the "Houseboat Room"
      which is also very private like the master bedroom with a Queen
      bed, comfortable large armchair for reading, dresser, nightstand,
      ceiling fan, closets, big window view of the lake and photos of the
      local wildlife.

- ♦ Lower Deck
  - The lower deck provides additional outside entertaining in the shade of the upper deck. Small patio table, a sitting area, and the hot tub with views of the lake are on this deck. Access to this deck is from the staircase from the upper deck. The blue door in the photo on the left leads into bedroom #4 known as "Castaway Island". This deck also leads to the trail/path to the lake and marina.