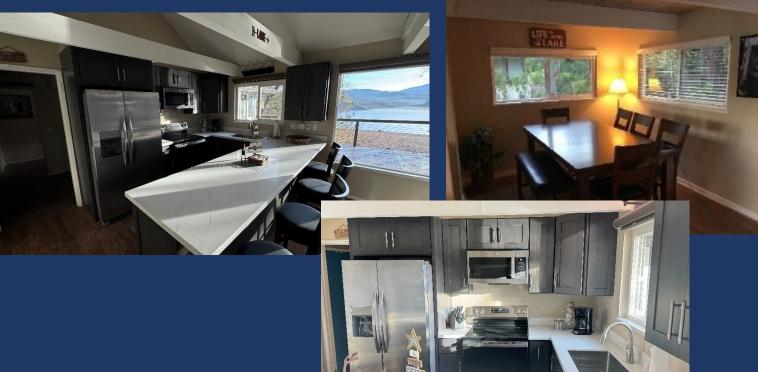

- ♦ Mid Floor (main floor, street level)
  - Kitchen/Main Room
    - Newly Remodeled Kitchen, dining table, reclining sofa and larger chair, 40" HD TV, Blue-Ray/DVD, Streaming Video, wood burning fireplace, big window views, wood ceilings/beams, ceiling fan, bar stools, local photos and access to main deck. Some additional remodel since these photos.

#### Reservations Available on All Three Platforms

- Click on Any Logo -

| #                                                                                                                                                                                                                                                                   | Item                                                  | Retreat #2                                                                                                                                                                                                                                                                                                                                                                                                              |
|---------------------------------------------------------------------------------------------------------------------------------------------------------------------------------------------------------------------------------------------------------------------|-------------------------------------------------------|-------------------------------------------------------------------------------------------------------------------------------------------------------------------------------------------------------------------------------------------------------------------------------------------------------------------------------------------------------------------------------------------------------------------------|
| 1                                                                                                                                                                                                                                                                   | ~ Sq. Footage & # of Levels                           | ~2000, 3 Floors, Lakefront                                                                                                                                                                                                                                                                                                                                                                                              |
| 2                                                                                                                                                                                                                                                                   | MAX. Sleep Number                                     | 14 (max # of adults 9)                                                                                                                                                                                                                                                                                                                                                                                                  |
| 3                                                                                                                                                                                                                                                                   | # Bedrooms + Lofts                                    | 4                                                                                                                                                                                                                                                                                                                                                                                                                       |
| 4                                                                                                                                                                                                                                                                   | Reservations/Stays                                    | Now/Now                                                                                                                                                                                                                                                                                                                                                                                                                 |
| 5                                                                                                                                                                                                                                                                   | Bedroom 1 (Master)                                    | King, Main Parking Level Floor, Dresser, 2 nightstands, Ceiling Fan, Arm Chair, Closet, BR Door, HDTV, LV2, Slider to Deck                                                                                                                                                                                                                                                                                              |
| 6                                                                                                                                                                                                                                                                   | Bedroom 2                                             | Two Queen Beds for up to 4, Stairs3, HDTV, Closet, LV                                                                                                                                                                                                                                                                                                                                                                   |
| 7                                                                                                                                                                                                                                                                   | Bedroom 3                                             | Queen, Dresser, Nightstand, Arm Chair, Closet, Ceiling Fan, Stairs3, LV                                                                                                                                                                                                                                                                                                                                                 |
| 8                                                                                                                                                                                                                                                                   | Bedroom 4                                             | 4 Fulls for up to 8, Dresser, Nightstand, Ceiling Fan, Closet, Stairs3, Loft, HDTV, LV                                                                                                                                                                                                                                                                                                                                  |
| 11                                                                                                                                                                                                                                                                  | Family Area (off Kitchen)                             | Reclining Couch, Arm Chair, HDTV, DVD, Netflix, Wood Fireplace, LV. Slider to deck. Main Parking Level Floor.                                                                                                                                                                                                                                                                                                           |
| 12                                                                                                                                                                                                                                                                  | Extra Bedding                                         | Roll-Away Twin10, Air Mattress                                                                                                                                                                                                                                                                                                                                                                                          |
| 13                                                                                                                                                                                                                                                                  | # of Full Bathrooms                                   | 2                                                                                                                                                                                                                                                                                                                                                                                                                       |
| 14                                                                                                                                                                                                                                                                  | Bathroom 1                                            | Main Floor, Shower, 2 Sinks, Toilet, Door to Common Area & BD1                                                                                                                                                                                                                                                                                                                                                          |
| 15                                                                                                                                                                                                                                                                  | Bathroom 2                                            | Main Floor, Shower, 2 sinks, Toilet, Access from hallway                                                                                                                                                                                                                                                                                                                                                                |
| 18                                                                                                                                                                                                                                                                  | Kitchen                                               | Refrig/Freezer with Ice maker, Stove, Oven, Microwave, Dishwasher, Bar Counter, LV                                                                                                                                                                                                                                                                                                                                      |
| 19                                                                                                                                                                                                                                                                  | Refrigerator/Freezers                                 | 1 Extra Large                                                                                                                                                                                                                                                                                                                                                                                                           |
| 20                                                                                                                                                                                                                                                                  | Fireplace or Stove                                    | Indoor Fireplace9, Main Floor                                                                                                                                                                                                                                                                                                                                                                                           |
| 21                                                                                                                                                                                                                                                                  | Cooling                                               | Dual Central Air, Ceiling Fans, Fans                                                                                                                                                                                                                                                                                                                                                                                    |
| 22                                                                                                                                                                                                                                                                  | Heating                                               | Dual Central Heat                                                                                                                                                                                                                                                                                                                                                                                                       |
| 23                                                                                                                                                                                                                                                                  | Inside Dining                                         | 8 at Table, 3 at Counter                                                                                                                                                                                                                                                                                                                                                                                                |
| 24                                                                                                                                                                                                                                                                  | Outside Dining                                        | 12 at two Tables, 2 at Counter                                                                                                                                                                                                                                                                                                                                                                                          |
| 25                                                                                                                                                                                                                                                                  | Washer & Dryer                                        | Yes                                                                                                                                                                                                                                                                                                                                                                                                                     |
| 26                                                                                                                                                                                                                                                                  | Fast Wi-Fi                                            | Yes (25Mdown 4Mup)                                                                                                                                                                                                                                                                                                                                                                                                      |
| 27                                                                                                                                                                                                                                                                  | TV                                                    | 4 HDTVs, DirecTV, Netflix                                                                                                                                                                                                                                                                                                                                                                                               |
| 28                                                                                                                                                                                                                                                                  | Indoor Games                                          | Board, Card, Dice, Etc.                                                                                                                                                                                                                                                                                                                                                                                                 |
| 29                                                                                                                                                                                                                                                                  | Outdoor Games                                         | Corn Hole                                                                                                                                                                                                                                                                                                                                                                                                               |
| 30                                                                                                                                                                                                                                                                  | Smoking or Vaping?                                    | NO!                                                                                                                                                                                                                                                                                                                                                                                                                     |
| 31                                                                                                                                                                                                                                                                  | Car/Truck Parking (without boat)5                     | 3-paved area off the road, 1-on road, 2-sloped driveway                                                                                                                                                                                                                                                                                                                                                                 |
| 32                                                                                                                                                                                                                                                                  | Boat or ATV Parking (NO Motorhomes/Sleeping Trailers) | Dedicated Paved Area off the Road                                                                                                                                                                                                                                                                                                                                                                                       |
| 33                                                                                                                                                                                                                                                                  | Hot Tub                                               | Yes                                                                                                                                                                                                                                                                                                                                                                                                                     |
| 35                                                                                                                                                                                                                                                                  | Gas BBQ (Propane Provided)                            | Yes                                                                                                                                                                                                                                                                                                                                                                                                                     |
| 36                                                                                                                                                                                                                                                                  | Heat Lamp (Propane Provided)                          | Yes                                                                                                                                                                                                                                                                                                                                                                                                                     |
| 37                                                                                                                                                                                                                                                                  | Outside Ice Chest (Summer)                            | Yes                                                                                                                                                                                                                                                                                                                                                                                                                     |
| 38                                                                                                                                                                                                                                                                  | Gas Fire Pit (Propane Provided)                       | Yes                                                                                                                                                                                                                                                                                                                                                                                                                     |
| 39                                                                                                                                                                                                                                                                  | Floating Island (Summer)                              | Shared with Retreat 1, 2, 3, 4, 5, 8, 9, 10 & 17.                                                                                                                                                                                                                                                                                                                                                                       |
| 40                                                                                                                                                                                                                                                                  | Kayaks                                                | 2 Shared Between R1 & R2                                                                                                                                                                                                                                                                                                                                                                                                |
| 41                                                                                                                                                                                                                                                                  | Paddle Boards                                         | 2 Shared Between R1 & R2                                                                                                                                                                                                                                                                                                                                                                                                |
| 42                                                                                                                                                                                                                                                                  | Trail/Path to Marina                                  | Yes                                                                                                                                                                                                                                                                                                                                                                                                                     |
| 43                                                                                                                                                                                                                                                                  | Lake Access/Trail                                     | Yes                                                                                                                                                                                                                                                                                                                                                                                                                     |
| 44                                                                                                                                                                                                                                                                  | Boat Anchoring off shore                              | Yes                                                                                                                                                                                                                                                                                                                                                                                                                     |
| 45                                                                                                                                                                                                                                                                  | Buoy(s) for boats off shore                           | Yes7  Superlant Marina is Second, normally ages from May 1 to Sept 20 Newt depote D1 F 9 10 17. Clara well-from D5 D7 D13 D15 D19 D10 Sline are \$55 /sight /2024)                                                                                                                                                                                                                                                      |
| 46                                                                                                                                                                                                                                                                  | Boat Slip at Marina                                   | Sugarloaf Marina is Seasonal, normally open from May 1 to Sept 30. Next door to R1-5, 8-10, 17. Close walk from R6, R7, R12, R15, R18, R19 Slips are \$55/night (2024).  Antlers is open earlier and long and have better slips (more protected) and might be less in price. R11, and R16 should use Antlers.                                                                                                           |
| 47                                                                                                                                                                                                                                                                  | House Location                                        | Lakefront, 3rd Home on left on Daisy Ln, Sugarloaf Area of Lakehead. Next door to R1 & R10. Same Street at R1, 3, 4, 5, 8, 9, 10, 17. 5-10 min walk to R6, 7, 12, 15, & 19.                                                                                                                                                                                                                                             |
| 48                                                                                                                                                                                                                                                                  | Distance to Lake (When Full)                          | 30 Feet11                                                                                                                                                                                                                                                                                                                                                                                                               |
| 49                                                                                                                                                                                                                                                                  | Hammocks (Summer)                                     | 2                                                                                                                                                                                                                                                                                                                                                                                                                       |
| 50                                                                                                                                                                                                                                                                  | Shaded Deck                                           | Yes, LV                                                                                                                                                                                                                                                                                                                                                                                                                 |
| 51                                                                                                                                                                                                                                                                  | Unshaded Deck                                         | Yes, LV                                                                                                                                                                                                                                                                                                                                                                                                                 |
| 52                                                                                                                                                                                                                                                                  | Pets Allowed4                                         | Yes, Approved only Well Trained Dogs4, \$95 Fee each                                                                                                                                                                                                                                                                                                                                                                    |
| 53                                                                                                                                                                                                                                                                  | Reservation Sites14                                   | Our Website (70%), VRBO (15%), Airbnb (15%). Lower cost/fees on our website at https://shastalakeshoreretreat.com/reservations/                                                                                                                                                                                                                                                                                         |
| 54                                                                                                                                                                                                                                                                  | Minimum Nights                                        | 2-7 Nights depending on time of year                                                                                                                                                                                                                                                                                                                                                                                    |
| 56                                                                                                                                                                                                                                                                  | Kids Stuff?                                           | Port Crib                                                                                                                                                                                                                                                                                                                                                                                                               |
| 57                                                                                                                                                                                                                                                                  | Other (things not mentioned)                          | Fruit Trees (Deer love), two viewing decks. Trails to Marina and Lake. Play Pin on Request.                                                                                                                                                                                                                                                                                                                             |
| 58                                                                                                                                                                                                                                                                  | Stairs/Steps20                                        | 1 step & downward slope to main floor (Kit, Fam, Master, Bathrooms, Deck), Stairs to other BRs & Hot Tub                                                                                                                                                                                                                                                                                                                |
| 59                                                                                                                                                                                                                                                                  | 2025 Pricing12                                        | ~\$299-\$930 a Night12                                                                                                                                                                                                                                                                                                                                                                                                  |
| 60                                                                                                                                                                                                                                                                  | Fire Safety                                           | Fire Extinguishers on each floor, CO2 Detectors on Each Floor, Smoke Detectors in Bedrooms and Hallways                                                                                                                                                                                                                                                                                                                 |
|                                                                                                                                                                                                                                                                     | Other                                                 | Linens, Bedding, Pillows, Towels, Laundry Soap, Dish Soap, Ice Maker, Coffee Maker (R4, R8, R14 has Keurig, bring your favorite cups), Coffee filters, Toaster, Pots/Pans, Plates, Bowls, Glasses, Wine Glasses, Utensils, Board Games, Card Games, Dice, Corn Hole, Horse Shoes, Salt, Pepper, Some seasonings, Paper Towels*, Toilet Paper*, Air Freshener and Propane*.  *Limited Qty, see welcome book for details. |
| 1. BR=Bedroom, 2. LV=Lakeview 3. Stairs=Must take stairs to access. 4. Dogs must be well trained, no medical issues, not left alone in house unless in crate and never on furniture or beds. \$95 fee per pet. 5. If you have a boat/trailer/RV it you will be able |                                                       |                                                                                                                                                                                                                                                                                                                                                                                                                         |