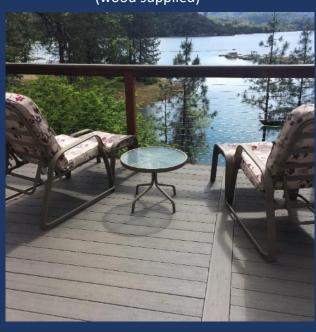

#### Top Deck

• 50+ foot wide deck with great views of lake, marina and mountains. Includes two patio tables, chairs, bar counter, gas fire pit and gas BBQ.

- ♦ Upper Floor (stairs up)
  - Bedroom #2
    - A narrow private staircase takes you to the "Houseboat Room"
      which is also very private like the master bedroom with a Queen
      bed, comfortable large armchair for reading, dresser, nightstand,
      ceiling fan, closets, big window view of the lake and photos of the
      local wildlife.

- ♦ Lower Deck
  - The lower deck provides additional outside entertaining in the shade of the upper deck. Small patio table, a sitting area, and the hot tub with views of the lake are on this deck. Access to this deck is from the staircase from the upper deck. The blue door in the photo on the left leads into bedroom #4 known as "Castaway Island". This deck also leads to the trail/path to the lake and marina.