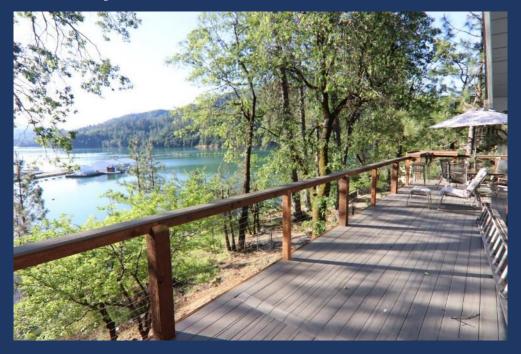

#### Top Deck

• 50+ foot wide deck with great views of lake, marina and mountains. Includes two patio tables, chairs, bar counter, gas fire pit and gas BBQ.

- ♦ Upper Floor (stairs up)
  - Bedroom #2
    - A narrow private staircase takes you to the "Houseboat Room"
      which is also very private like the master bedroom with a Queen
      bed, comfortable large armchair for reading, dresser, nightstand,
      ceiling fan, closets, big window view of the lake and photos of the
      local wildlife.

- ♦ Lower Deck
  - The lower deck provides additional outside entertaining in the shade of the upper deck. Small patio table, a sitting area, and the hot tub with views of the lake are on this deck. Access to this deck is from the staircase from the upper deck. The blue door in the photo on the left leads into bedroom #4 known as "Castaway Island". This deck also leads to the trail/path to the lake and marina.