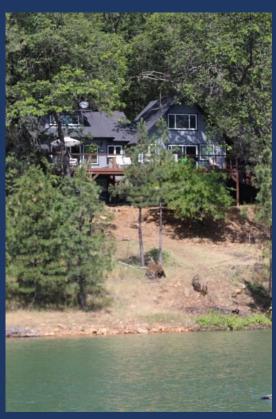

#### RETREAT #2 (~2000 Square Feet)

- ◆ Lakefront, Sleeps up to 14 (Max 9 Adults)
- ♦ 1 King, 2 Queens, 5 Doubles/Fulls, Twin Rollaway
- ◆ 4 Bedrooms/Lofts, 2 Full Bathrooms, Kitchen/Main Family Room with Big Window Views!
- ◆ Two large decks, BBQ, Hot Tub, Heat Lamp, Gas Fire Pit
- Indoor Wood Burning Fireplace (wood supplied)