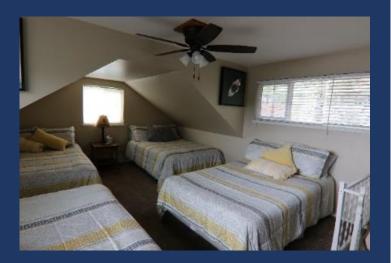

- Bedroom/Loft #3
  - Also, up its own staircase takes you to the "Party Deck" with four full size beds, a dresser, nightstand, ceiling fan, 40" HD TV, large closet, and photos of water sports on the lake. This room has a view of the lake and overlooks the Kitchen. Our guests find this room is best for kids or teenagers.