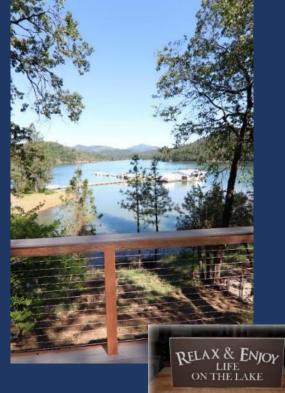

#### Top Deck

• 50+ foot wide deck with great views of lake, marina and mountains. Includes two patio tables, chairs, bar counter, gas fire pit and gas BBQ.

- ♦ Upper Floor (stairs up)
  - Bedroom #2
    - A narrow private staircase takes you to the "Houseboat Room"
      which is also very private like the master bedroom with a Queen
      bed, comfortable large armchair for reading, dresser, nightstand,
      ceiling fan, closets, big window view of the lake and photos of the
      local wildlife.

- ♦ Lower Deck
  - The lower deck provides additional outside entertaining in the shade of the upper deck. Small patio table, a sitting area, and the hot tub with views of the lake are on this deck. Access to this deck is from the staircase from the upper deck. The blue door in the photo on the left leads into bedroom #4 known as "Castaway Island". This deck also leads to the trail/path to the lake and marina.