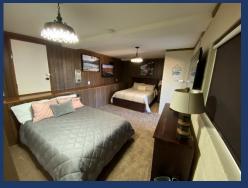

#### Top Deck

• 50+ foot wide deck with great views of lake, marina and mountains. Includes two patio tables, chairs, bar counter, gas fire pit and gas BBQ.

- ♦ Upper Floor (stairs up)
  - Bedroom #2
    - A narrow private staircase takes you to the "Houseboat Room"
      which is also very private like the master bedroom with a Queen
      bed, comfortable large armchair for reading, dresser, nightstand,
      ceiling fan, closets, big window view of the lake and photos of the
      local wildlife.