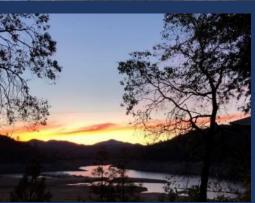

ing Video, wood burning fireplace, big window views, wood ceilings/beams, ceiling fan, bar stools, local photos and access to main deck. Some additional remodel since these photos.









#### • Master Bedroom (Bedroom #1)

The "Captain's Suite" has a King bed, dresser, nightstands, 50" HD
TV, wood beam ceilings, ceiling fan, closet, sitting/reading area
with a comfortable arm chair and ottoman, wood blinds, slider to
main deck, large windows with view of lake plus local photos of
the lake and a door to the bathroom.

#### • Bathroom #1

Full bath with standup shower
 as well as twin sinks with door to master bedroom
 & common hallway.

#### • Bathroom #2

Full bath with twin sinks, toilet and standup shower.
 The door goes to the hallway off the main family/kitchen area.

















#### Top Deck

• 50+ foot wide deck with great views of lake, marina and mountains. Includes two patio tables, chairs, bar counter, gas fire pit and gas BBQ.







- ♦ Upper Floor (stairs up)
  - Bedroom #2
    - A narrow private staircase takes you to the "Houseboat Room"
      which is also very private like the master bedroom with a Queen
      bed, comfortable large armchair for reading, dresser, nightstand,
      ceiling fan, closets, big window view of the lake and photos of the
      local wildlife.





- Bedroom/Loft #3
  - Also, up its own staircase takes you to the "Party Deck" with four full size beds, a dresser, nightstand, ceiling fan, 40" HD TV, large closet, and photos of water sports on the lake. This room has a view of the lake and overlooks the Kitchen. Our guests fin