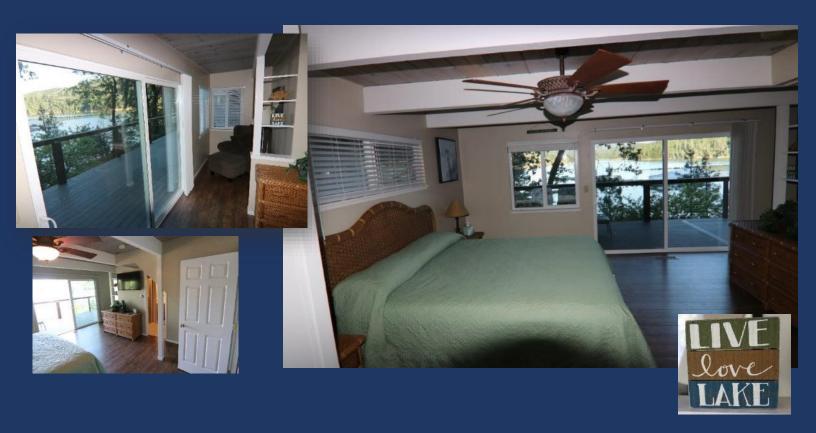

#### • Master Bedroom (Bedroom #1)

The "Captain's Suite" has a King bed, dresser, nightstands, 50" HD
TV, wood beam ceilings, ceiling fan, closet, sitting/reading area
with a comfortable arm chair and ottoman, wood blinds, slider to
main deck, large windows with view of lake plus local photos of
the lake and a door to the bathroom.

#### • Bathroom #1

Full bath with standup shower
 as well as twin sinks with door to master bedroom
 & common hallway.