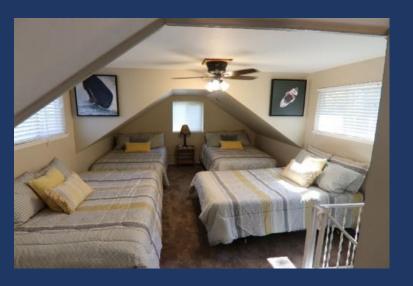

- Bedroom/Loft #3
  - Also, up its own staircase takes you to the "Party Deck" with four full size beds, a dresser, nightstand, ceiling fan, 40" HD TV, large closet, and photos of water sports on the lake. This room has a view of the lake and overlooks the Kitchen. Our guests find this room is best for kids or teenagers.