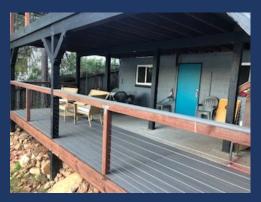

#### RETREAT #2 (~2000 Square Feet)

- ◆ Lakefront, Sleeps up to 14 (Max 9 Adults)
- ♦ 1 King, 2 Queens, 5 Doubles/Fulls, Twin Rollaway
- ◆ 4 Bedrooms/Lofts, 2 Full Bathrooms, Kitchen/Main Family Room with Big Window Views!
- ◆ Two large decks, BBQ, Hot Tub, Heat Lamp, Gas Fire Pit
- Indoor Wood Burning Fireplace (wood supplied)

- ♦ Mid Floor (main floor, street level)
  - Kitchen/Main Room
    - Newly Remodeled Kitchen, dining table, reclining sofa and larger chair, 40" HD TV, Blue-Ray/DVD, Streaming Video, wood burning fireplace, big window views, wood ceilings/beams, ceiling fan, bar stools, local photos and access to main deck. Some additional remodel since these photos.

#### Top Deck

• 50+ foot wide deck with great views of lake, marina and mountains. Includes two patio tables, chairs, bar counter, gas fire pit and gas BBQ.

- ♦ Upper Floor (stairs up)
  - Bedroom #2
    - A narrow private staircase takes you to the "Houseboat Room"
      which is also very private like the master bedroom with a Queen
      bed, comfortable large armchair for reading, dresser, nightstand,
      ceiling fan, closets, big window view of the lake and photos of the
      local wildlife.