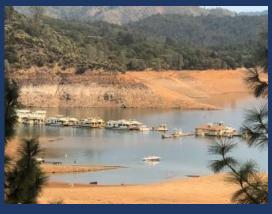

VD, Streaming Video, wood burning fireplace, big window views, wood ceilings/beams, ceiling fan, bar stools, local photos and access to main deck. Some additional remodel since these photos.









#### • Master Bedroom (Bedroom #1)

The "Captain's Suite" has a King bed, dresser, nightstands, 50" HD
TV, wood beam ceilings, ceiling fan, closet, sitting/reading area
with a comfortable arm chair and ottoman, wood blinds, slider to
main deck, large windows with view of lake plus local photos of
the lake and a door to the bathroom.

#### • Bathroom #1

Full bath with standup shower
 as well as twin sinks with door to master bedroom
 & common hallway.

#### • Bathroom #2

Full bath with twin sinks, toilet and standup shower.
 The door goes to the hallway off the main family/kitchen area.

















#### Top Deck

• 50+ foot wide deck with great views of lake, marina and mountains. Includes two patio tables, chairs, bar counter, gas fire pit and gas BBQ.







- ♦ Upper Floor (stairs up)
  - Bedroom #2
    - A narrow private staircase takes you to the "Houseboat Room"
      which is also very private like the master bedroom with a Queen
      bed, comfortable large armchair for reading, dresser, nightstand,
      ceiling fan, closets, big window view of the lake and photos of the
      local wildlife.





- Bedroom/Loft #3
  - Also, up its own staircase takes you to the "Party Deck" with four full size beds, a dresser, nightstand, ceiling fan, 40" HD TV, large closet, and photos of water sports on the lake. This room has a view of the lake and overlooks the Kitchen. Our