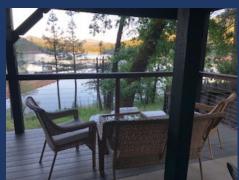

#### Top Deck

• 50+ foot wide deck with great views of lake, marina and mountains. Includes two patio tables, chairs, bar counter, gas fire pit and gas BBQ.

- ♦ Upper Floor (stairs up)
  - Bedroom #2
    - A narrow private staircase takes you to the "Houseboat Room"
      which is also very private like the master bedroom with a Queen
      bed, comfortable large armchair for reading, dresser, nightstand,
      ceiling fan, closets, big window view of the lake and photos of the
      local wildlife.

- ♦ Lower Deck
  - The lower deck provides additional outside entertaining in the shade of the upper deck. Small patio table, a sitting area, and the hot tub with views of the lake are on this deck. Access to this deck is from the staircase from the upper deck. The blue door in the photo on the left leads into bedroom #4 known as "Castaway Island". This deck also leads to the trail/path to the lake and marina.