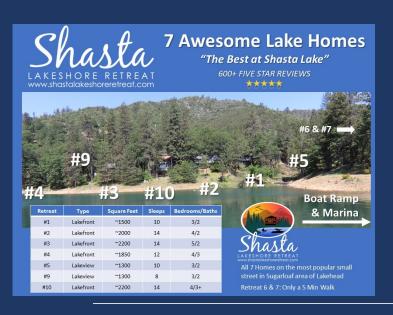

- Lower Floor (Exterior Stairs Down from Main Floor)
  - Bedroom #4
    - "Castaway Island" features its own private entrance facing the lake going out to the lower deck & hot tub. This room includes a Queen bed and a full bed, dresser, nightstand, closet, great views of lake, and 55" HD TV. Access to this room is via the staircase on the deck.







- ♦ Lower Deck
  - The lower deck provides additional outside entertaining in the shade of the upper deck. Small patio table, a sitting area, and the hot tub with views of the lake are on this deck. Access to this deck is from the staircase from the upper deck. The blue door in the photo on the left leads into bedroom #4 known as "Castaway Island". This deck also leads to the trail/path to the lake and marina.

## LAKESHORE RETREAT













# LAKESHORE RETREAT









Reservations









#### Reservations Available on All Three Platforms







- Click on Any Logo -



| #                                                                                                                                                                                                                                                                   | Item                                                  | Retreat #2