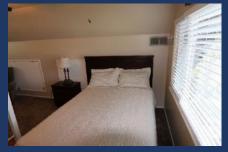

#### • Master Bedroom (Bedroom #1)

The "Captain's Suite" has a King bed, dresser, nightstands, 50" HD
TV, wood beam ceilings, ceiling fan, closet, sitting/reading area
with a comfortable arm chair and ottoman, wood blinds, slider to
main deck, large windows with view of lake plus local photos of
the lake and a door to the bathroom.