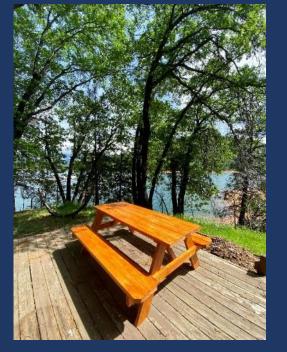

- 40' wide Large Covered Exterior Deck
  - Great views with patio tables for up to 12, gas BBQ
  - The distance to the water can vary from 20 feet to several hundred yards as the level drops.
  - Note: At the time of these photos, we had not updated the floor of the deck.