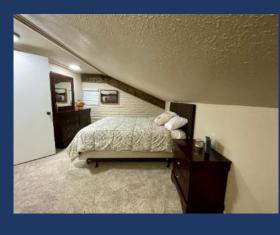

- Loft on upper floor via standard staircase
  - Queen bed with dresser, mirror, nightstand and new carpet.
  - This is a loft looking down on main room with great lake views from its elevated location.

- Small Bedroom #5 on upper floor
  - One Queen sized bed, dresser, mirror, nightstand with limited view of side yard.

Shasta Lakeshore Retreat #3 Main Floor Plan