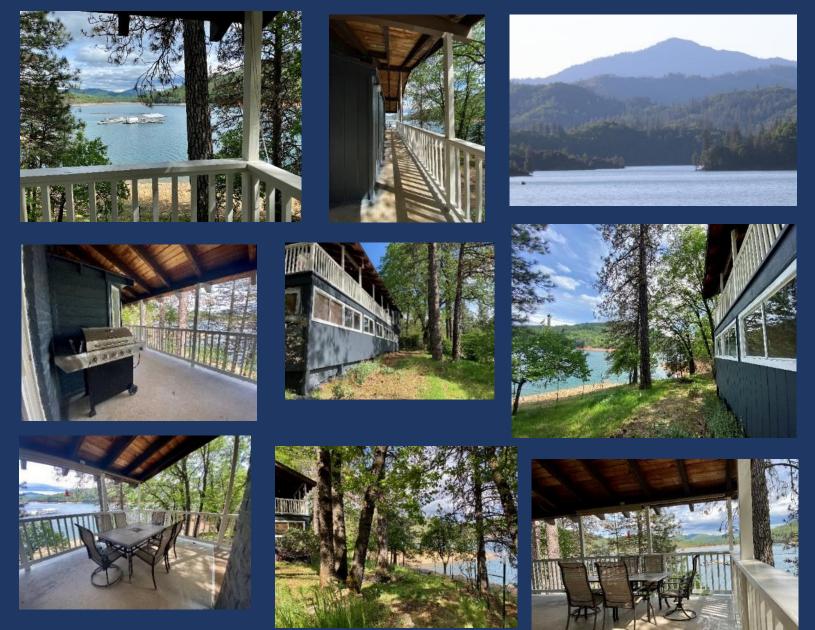

- 40' wide Large Covered Exterior Deck
  - Great views with patio tables for up to 12, gas BBQ
  - The distance to the water can vary from 20 feet to several hundred yards as the level drops.
  - Note: At the time of these photos, we had not updated the floor of the deck.

## RETREAT #3 (~2200 Square Feet)

- Lakefront, Sleeps 14 (12 adults max)
- Sleeps up to 14 (1 King, 4 Queen, 2 Twins, 2 Rollaway Twins)
- 4 Bedrooms + Loft, 2 Full Bathrooms, Kitchen/Main Family Room with great Window Views!
- Large Covered Deck, BBQ, Gas Fire Pit, Hot Tub
- Indoor Wood Burning Fireplace (wood supplied)