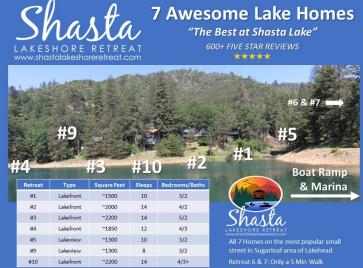

## RETREAT #3 (~2200 Square Feet)

- Lakefront, Sleeps 14 (12 adults max)
- Sleeps up to 14 (1 King, 4 Queen, 2 Twins, 2 Rollaway Twins)
- 4 Bedrooms + Loft, 2 Full Bathrooms, Kitchen/Main Family Room with great Window Views!
- Large Covered Deck, BBQ, Gas Fire Pit, Hot Tub
- Indoor Wood Burning Fireplace (wood supplied)

### Reservations Available on All Three Platforms

8 | Page

Visit us at: <u>www.shastalakeshoreretreat.com</u> Retreat 3: <u>www.shastalakeshoreretreat.com/retreat-3/</u>

| #                                                                                                                                                                                                                                                                   | ltem                                                     | Retreat #3                                                                                                                                                                                                                                                                                                      |
|---------------------------------------------------------------------------------------------------------------------------------------------------------------------------------------------------------------------------------------------------------------------|----------------------------------------------------------|-----------------------------------------------------------------------------------------------------------------------------------------------------------------------------------------------------------------------------------------------------------------------------------------------------------------|
| 1                                                                                                                                                                                                                                                                   | ~ Sq. Footage & # of Levels                              | ~2250, 2 Floors, Lakefront                                                                                                                                                                                                                                                                                      |
| 2                                                                                                                                                                                                                                                                   | MAX. Sleep Number                                        | 14 (max # of adults =9)                                                                                                                                                                                                                                                                                         |
| 3                                                                                                                                                                                                                                                                   | # Bedrooms + Lofts                                       | 5                                                                                                                                                                                                                                                                                                               |
| 4                                                                                                                                                                                                                                                                   | Reservations/Stays                                       | Now/Now                                                                                                                                                                                                                                                                                                         |
| 5                                                                                                                                                                                                                                                                   | Bedroom 1 (Master)                                       | King, Main Parking Level Floor, Dresser, Mirror, Nightstand, Extra Closed Off Area, Closet, Ceiling Fan, BR Door, HDTV, LV, Slider to Deck                                                                                                                                                                      |
| 6                                                                                                                                                                                                                                                                   | Bedroom 2                                                | Queen, Dresser, Mirror, Closet, Ceiling Fan, Main Floor                                                                                                                                                                                                                                                         |
|                                                                                                                                                                                                                                                                     | Bedroom 3                                                | Full, Trundle (2 twins), Dresser, Ceiling Fan, Closet, Main Floor, HDTV                                                                                                                                                                                                                                         |
|                                                                                                                                                                                                                                                                     | Bedroom 4                                                | Queen, Dresser, Stairs3, Loft, LV                                                                                                                                                                                                                                                                               |
|                                                                                                                                                                                                                                                                     | Bedroom 5                                                | Queen, Stairs3, Lower Ceiling, Small                                                                                                                                                                                                                                                                            |
| 11                                                                                                                                                                                                                                                                  | Family Area (off Kitchen)                                | Large L Shaped Sofa, Coffee Table, 65" HDTV, LV, sliders to deck.                                                                                                                                                                                                                                               |
| 12<br>13                                                                                                                                                                                                                                                            | Extra Bedding<br># of Full Bathrooms                     | 2 Roll-Away Twins10, Air Mattress 2                                                                                                                                                                                                                                                                             |
|                                                                                                                                                                                                                                                                     | Bathroom 1                                               | 2<br>Main Fl, Tub/Shower, Toilet, Sink, Door to Common Area                                                                                                                                                                                                                                                     |
| 14                                                                                                                                                                                                                                                                  | Bathroom 2                                               | Main Floor, Shower, Toilet, 2 sinks, Entry via Kitchen and BD1.                                                                                                                                                                                                                                                 |
| 15                                                                                                                                                                                                                                                                  | Kitchen                                                  | Refrig/Freezer with Ice Maker, Stove, Oven, Microwave, Dishwasher, Bar Counter, LV                                                                                                                                                                                                                              |
| 19                                                                                                                                                                                                                                                                  | Refrigerator/Freezers                                    | 1 Extra Large                                                                                                                                                                                                                                                                                                   |
|                                                                                                                                                                                                                                                                     | Fireplace or Stove                                       | Indoor Fireface9, Main Floor                                                                                                                                                                                                                                                                                    |
| 21                                                                                                                                                                                                                                                                  | Cooling                                                  | Central Air, Ceiling Fans, Fans                                                                                                                                                                                                                                                                                 |
| 22                                                                                                                                                                                                                                                                  | Heating                                                  | Central Heat                                                                                                                                                                                                                                                                                                    |
| 23                                                                                                                                                                                                                                                                  | Inside Dining                                            | 6 at Table, 3 at counter, 3 at sm table                                                                                                                                                                                                                                                                         |
| 24                                                                                                                                                                                                                                                                  | Outside Dining                                           | 10 at Two Tables                                                                                                                                                                                                                                                                                                |
| 25                                                                                                                                                                                                                                                                  | Washer & Dryer                                           | Yes                                                                                                                                                                                                                                                                                                             |
| 26                                                                                                                                                                                                                                                                  | Fast Wi-Fi                                               | Yes (20Mdown 3Mup)                                                                                                                                                                                                                                                                                              |
| 27                                                                                                                                                                                                                                                                  | TV                                                       | 3 SmartHDTV, DirecTV, Netflix                                                                                                                                                                                                                                                                                   |
| 28                                                                                                                                                                                                                                                                  | Indoor Games                                             | Board, Card, Dice, Etc.                                                                                                                                                                                                                                                                                         |
|                                                                                                                                                                                                                                                                     | Outdoor Games                                            | Corn Hole, Horse Shoes                                                                                                                                                                                                                                                                                          |
|                                                                                                                                                                                                                                                                     | Smoking or Vaping?                                       | NOI                                                                                                                                                                                                                                                                                                             |
| 31                                                                                                                                                                                                                                                                  | Car/Truck Parking (without boat)5                        | 3 on sloped driveway and 1 in front on street.                                                                                                                                                                                                                                                                  |
| 32                                                                                                                                                                                                                                                                  | Boat or ATV Parking (NO<br>Motorhomes/Sleeping Trailers) | Back down driveway or up on street unhooked. More challenging than others.                                                                                                                                                                                                                                      |
|                                                                                                                                                                                                                                                                     | Hot Tub                                                  | Yes                                                                                                                                                                                                                                                                                                             |
| 35                                                                                                                                                                                                                                                                  | Gas BBQ (Propane Provided)                               | Yes                                                                                                                                                                                                                                                                                                             |
| 37                                                                                                                                                                                                                                                                  | Outside Ice Chest (Summer)                               | Yes                                                                                                                                                                                                                                                                                                             |
| 38                                                                                                                                                                                                                                                                  | Gas Fire Pit (Propane Provided)                          | Yes                                                                                                                                                                                                                                                                                                             |
| 39                                                                                                                                                                                                                                                                  | Floating Island (Summer)                                 | Shared with Retreat 1, 2, 3, 4, 5, 9 and 10. Conditional on Forest Service not asking us to remove.                                                                                                                                                                                                             |
| 40                                                                                                                                                                                                                                                                  | Kayaks                                                   | 2                                                                                                                                                                                                                                                                                                               |
| 42                                                                                                                                                                                                                                                                  | Trail/Path to Marina                                     | Yes                                                                                                                                                                                                                                                                                                             |
| 43                                                                                                                                                                                                                                                                  | Lake Access/Trail                                        | Yes                                                                                                                                                                                                                                                                                                             |
| 44                                                                                                                                                                                                                                                                  | Boat Anchoring off shore                                 | Yes                                                                                                                                                                                                                                                                                                             |
| 45                                                                                                                                                                                                                                                                  | Buoy(s) for boats off shore                              | Yes7                                                                                                                                                                                                                                                                                                            |
| 46                                                                                                                                                                                                                                                                  | Boat Slip at Marina                                      | Sugarloaf Marina is Seasonal, normally open from May 1 to Sept 30. Next door to R1-5, 8-10, 17. Close walk from R6, R7, R12, R15, R18, R19 Slips are \$55/night (2024).<br>Antlers is open earlier and long and have better slips (more protected) and might be less in price. R11, and R16 should use Antlers. |
| 47                                                                                                                                                                                                                                                                  | House Location                                           | Lakefront, 5th Home on left on Daisy Ln, Sugarloaf Area of Lakehead. Next Door to R4 & R10. Same Street at R1, 2, 4, 5, 8, 9, 10, 17. 5-10 min walk to R6, 7, 12, 15, & 19.                                                                                                                                     |
| 48                                                                                                                                                                                                                                                                  | Distance to Lake (When Full)                             | 25 Feet11                                                                                                                                                                                                                                                                                                       |
| 49                                                                                                                                                                                                                                                                  | Hammocks (Summer)                                        | 1                                                                                                                                                                                                                                                                                                               |
| 50                                                                                                                                                                                                                                                                  | Shaded Deck                                              | Yes, LV                                                                                                                                                                                                                                                                                                         |
| 51                                                                                                                                                                                                                                                                  | Unshaded Deck                                            | Yes, away from house in yard                                                                                                                                                                                                                                                                                    |
| 52                                                                                                                                                                                                                                                                  | Pets Allowed4                                            | Yes, Approved only Well Trained Dogs4, \$95 Fee each                                                                                                                                                                                                                                                            |
| 53                                                                                                                                                                                                                                                                  | Reservation Sites14                                      | Our Website (70%), VRBO (15%), Airbnb (15%). Lower cost/fees on our website at https://shastalakeshoreretreat.com/reservations/                                                                                                                                                                                 |
|                                                                                                                                                                                                                                                                     | Minimum Nights                                           | 2-7 Nights depending on time of year                                                                                                                                                                                                                                                                            |
| 56                                                                                                                                                                                                                                                                  | Kids Stuff?                                              | Port Crib                                                                                                                                                                                                                                                                                                       |
| 57                                                                                                                                                                                                                                                                  | Other (things not mentioned)                             | Good sized lot with water on almost two sides. Play Pin on Request.                                                                                                                                                                                                                                             |
| 58                                                                                                                                                                                                                                                                  | Stairs/Steps20                                           | Main Floor - 1 step from parking (kit, fam, 3 bedrooms, 2 bath, deck), stairs to 2 bedrooms                                                                                                                                                                                                                     |
|                                                                                                                                                                                                                                                                     | 2025 Pricing12                                           | ~\$312-\$961 a Night12                                                                                                                                                                                                                                                                                          |
| 60                                                                                                                                                                                                                                                                  | Fire Safety                                              | Fire Extinguishers on each floor, CO2 Detectors on Each Floor, Smoke Detectors in Bedrooms and Hallways<br>Linens, Bedding, Pillows, Towels, Laundry Soap, Dish Soap, Ice Maker, Coffee Maker (R4, R8, R14 has Keurig, bring your favorite cups), Coffee filters, Toaster, Pots/Pans, Plates, Bowls,            |
|                                                                                                                                                                                                                                                                     | Other                                                    | Glasses, Wine Glasses, Utensils, Board Games, Card Games, Dice, Corn Hole, Horse Shoes, Salt, Pepper, Some seasonings, Paper Towels*, Toilet Paper*, Air Freshener and Propane*.<br>*Limited Qty, see welcome book for details.                                                                                 |
| 1. BR=Bedroom, 2. LV=Lakeview 3. Stairs=Must take stairs to access. 4. Dogs must be well trained, no medical issues, not left alone in house unless in crate and never on furniture or beds. \$95 fee per pet. 5. If you have a boat/trailer/RV it you will be able |                                                          |                                                                                                                                                                                                                                                                                                                 |