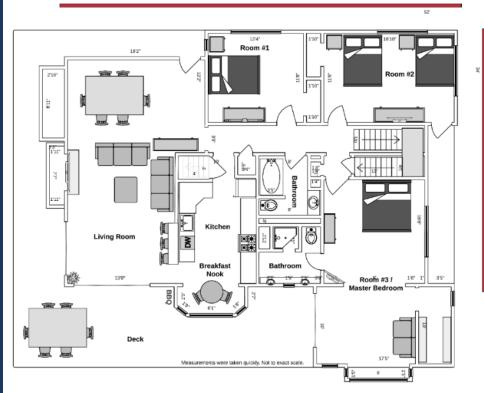

- Bedroom #1 on main floor
  - Queen bed, Dresser, Nightstand, Ceiling Fan, Closet, and view of front yard.

- Bedroom #2 on main floor
  - Queen bed, Trundle Bed (two twins), Dresser, HDTV, ceiling fan, closet and

view of front and side yard. Side door exit to side deck.

- Bathroom #1 on main floor
  - Bath/shower combo with single sink and toilet.
     A little dated but functional room.
     Access from hallway.

- Master Bedroom (Bedroom #3) on main floor.
  - King Bed, dresser, nightstand, HDTV & view of lake and side yard.
  - Large Walking Closet and Sitting Area close to lake with wall that can be closed for additional sleeping.
    - One of the two bathrooms in this house is accessible from this room.
- Bathroom #2 on main floor
  - Shower, two sinks, toilet, and entry from Master/BD #3 & Kitchen

- 40' wide Large Covered Exterior Deck
  - Great views with patio tables for up to 12, gas BBQ
  - The distance to the water can vary from 20 feet to several hundred yards as the level drops.
  - Note: At the time of these photos, we had not updated the floor of the deck.