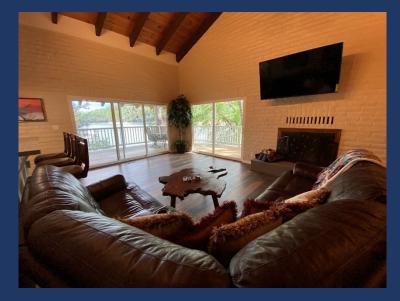

#### Main Room/Kitchen

- Large main room for your group to get together. Includes large L-shaped leather couch, coffee table, ceiling fan, 65" large flat screen HDTV & dining table that sits 6. Lots of views of the deck, lake & mountains. Access to the deck looking out at the lake.
- Full kitchen including electric stove/oven range, dishwasher, refrigerator, microwave, sink and counters. Two chairs and table in nook.
- Three bar stools at bar counter between main room and kitchen.
- Enjoy the many photos of the Shasta Area including the lake, marina, mountains, and wildlife.
- The entire downstairs has new wood flooring and paint throughout.