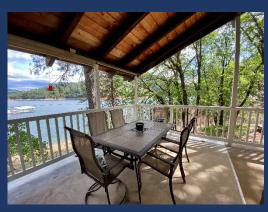

- 40' wide Large Covered Exterior Deck
  - Great views with patio tables for up to 12, gas BBQ
  - The distance to the water can vary from 20 feet to several hundred yards as the level drops.
  - Note: At the time of these photos, we had not updated the floor of the deck.