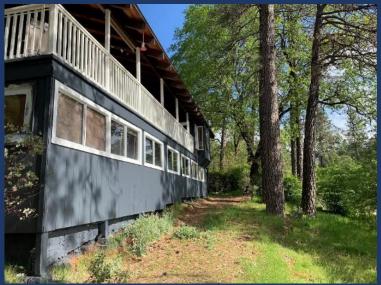

# **TOUR OF RETREAT #3**

# Lakefront Vacation Rental

## Shasta Lake, California

Updated February 26, 2025, Part 2 Please also see Part 1, the Overview Document that goes with this at: <u>https://shastalakeshoreretreat.com/Shasta-Lakeshore-Retreat-Info</u>







## RETREAT #3 (~2200 Square Feet)

- Lakefront, Sleeps 14 (12 adults max)
- Sleeps up to 14 (1 King, 4 Queen, 2 Twins, 2 Rollaway Twins)
- 4 Bedrooms + Loft, 2 Full Bathrooms, Kitchen/Main Family Room with great Window Views!
- Large Covered Deck, BBQ, Gas Fire Pit, Hot Tub
- Indoor Wood Burning Fireplace (wood supplied)













#### Main Room/Kitchen

- Large main room for your group to get together. Includes large L-shaped leather couch, coffee table, ceiling fan, 65" large flat screen HDTV & dining table that sits 6. Lots of views of the deck, lake & mountains. Access to the deck looking out at the lake.
- Full kitchen including electric stove/oven range, dishwasher, refrigerator, microwave, sink and counters. Two chairs and table in nook.
- Three bar stools at bar counter between main room and kitchen.
- Enjoy the many photos of the Shasta Area including the lake, marina, mountains, and wildlife.
- The entire downstairs has new wood flooring and paint throughout.







- Bedroom #1 on main floor
  - Queen bed, Dresser, Nightstand, Ceiling Fan, Closet, and view of front yard.



- Bedroom #2 on main