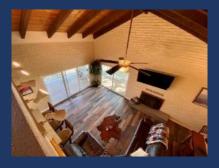

#### Main Room/Kitchen

- Large main room for your group to get together. Includes large L-shaped leather couch, coffee table, ceiling fan, 65" large flat screen HDTV & dining table that sits 6. Lots of views of the deck, lake & mountains. Access to the deck looking out at the lake.
- Full kitchen including electric stove/oven range, dishwasher, refrigerator, microwave, sink and counters. Two chairs and table in nook.
- Three bar stools at bar counter between main room and kitchen.
- Enjoy the many photos of the Shasta Area including the lake, marina, mountains, and wildlife.
- The entire downstairs has new wood flooring and paint throughout.