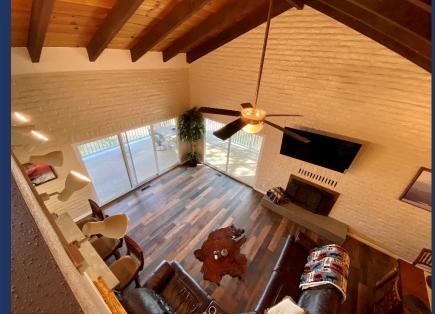

#### Main Room/Kitchen

- Large main room for your group to get together. Includes large L-shaped leather couch, coffee table, ceiling fan, 65" large flat screen HDTV & dining table that sits 6. Lots of views of the deck, lake & mountains. Access to the deck looking out at the lake.
- Full kitchen including electric stove/oven range, dishwasher, refrigerator, microwave, sink and counters. Two chairs and table in nook.
- Three bar stools at bar counter between main room and kitchen.
- Enjoy the many photos of the Shasta Area including the lake, marina, mountains, and wildlife.
- The entire downstairs has new wood flooring and paint throughout.

- Loft on upper floor via standard staircase
  - Queen bed with dresser, mirror, nightstand and new carpet.
  - This is a loft looking down on main room with great lake views from its elevated location.