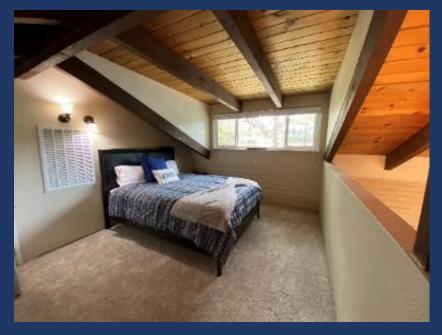

- Loft on upper floor via standard staircase
  - Queen bed with dresser, mirror, nightstand and new carpet.
  - This is a loft looking down on main room with great lake views from its elevated location.