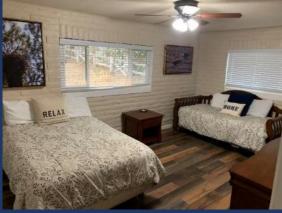

- Loft on upper floor via standard staircase
  - Queen bed with dresser, mirror, nightstand and new carpet.
  - This is a loft looking down on main room with great lake views from its elevated location.

- Small Bedroom #5 on upper floor
  - One Queen sized bed, dresser, mirror, nightstand with limited view of side yard.

Shasta Lakeshore Retreat #3 Main Floor Plan