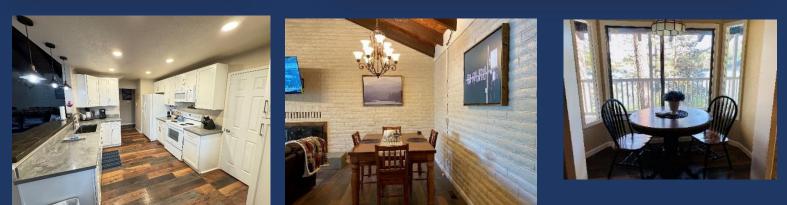

#### Main Room/Kitchen

- Large main room for your group to get together. Includes large L-shaped leather couch, coffee table, ceiling fan, 65" large flat screen HDTV & dining table that sits 6. Lots of views of the deck, lake & mountains. Access to the deck looking out at the lake.
- Full kitchen including electric stove/oven range, dishwasher, refrigerator, microwave, sink and counters. Two chairs and table in nook.
- Three bar stools at bar counter between main room and kitchen.
- Enjoy the many photos of the Shasta Area including the lake, marina, mountains, and wildlife.
- The entire downstairs has new wood flooring and paint throughout.