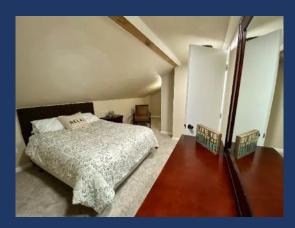

- Master Bedroom (Bedroom #3) on main floor.
  - King Bed, dresser, nightstand, HDTV & view of lake and side yard.
  - Large Walking Closet and Sitting Area close to lake with wall that can be closed for additional sleeping.
    - One of the two bathrooms in this house is accessible from this room.
- Bathroom #2 on main floor
  - Shower, two sinks, toilet, and entry from Master/BD #3 & Kitchen