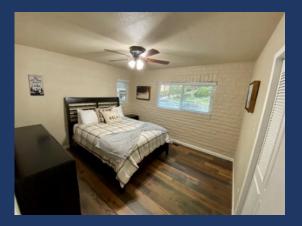

- Bedroom #1 on main floor
  - Queen bed, Dresser, Nightstand, Ceiling Fan, Closet, and view of front yard.

- Bedroom #2 on main floor
  - Queen bed, Trundle Bed (two twins), Dresser, HDTV, ceiling fan, closet and

view of front and side yard. Side door exit to side deck.

- Bathroom #1 on main floor
  - Bath/shower combo with single sink and toilet.
     A little dated but functional room.
     Access from hallway.