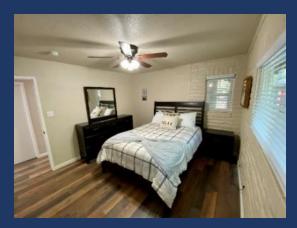

- Bedroom #1 on main floor
  - Queen bed, Dresser, Nightstand, Ceiling Fan, Closet, and view of front yard.

- Bedroom #2 on main floor
  - Queen bed, Trundle Bed (two twins), Dresser, HDTV, ceiling fan, closet and

view of front and side yard. Side door exit to side deck.

- Bathroom #1 on main floor
  - Bath/shower combo with single sink and toilet.
     A little dated but functional room.
     Access from hallway.