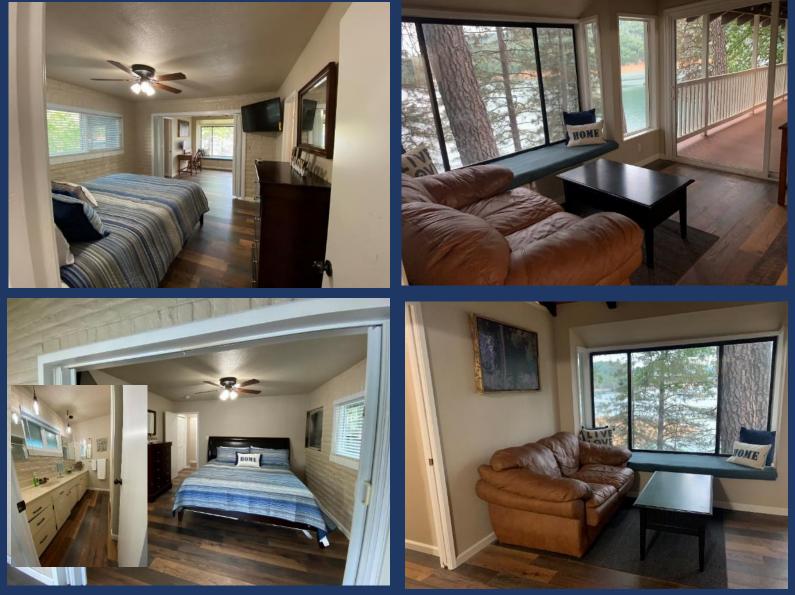

#### Main Room/Kitchen

- Large main room for your group to get together. Includes large L-shaped leather couch, coffee table, ceiling fan, 65" large flat screen HDTV & dining table that sits 6. Lots of views of the deck, lake & mountains. Access to the deck looking out at the lake.
- Full kitchen including electric stove/oven range, dishwasher, refrigerator, microwave, sink and counters. Two chairs and table in nook.
- Three bar stools at bar counter between main room and kitchen.
- Enjoy the many photos of the Shasta Area including the lake, marina, mountains, and wildlife.
- The entire downstairs has new wood flooring and paint throughout.

- Bedroom #1 on main floor
  - Queen bed, Dresser, Nightstand, Ceiling Fan, Closet, and view of front yard.

- Bedroom #2 on main floor
  - Queen bed, Trundle Bed (two twins), Dresser, HDTV, ceiling fan, closet and

- Master Bedroom (Bedroom #3) on main floor.
  - King Bed, dresser, nightstand, HDTV & view of lake and side yard.
  - Large Walking Closet and Sitting Area close to lake with wall that can be closed for additional sleeping.
    - One of the two bathrooms in this house is accessible from this room.
- Bathroom #2 on main floor
  - Shower, two sinks, toilet, and entry from Master/BD #3 & Kitchen

- 40' wide Large Covered Exterior Deck
  - Great views with patio tables for up to 12, gas BBQ
  - The distance to the water can vary from 20 feet to several hundred yards as the level drops.
  - Note: At the time of these photos, we had not updated the floor of the deck.