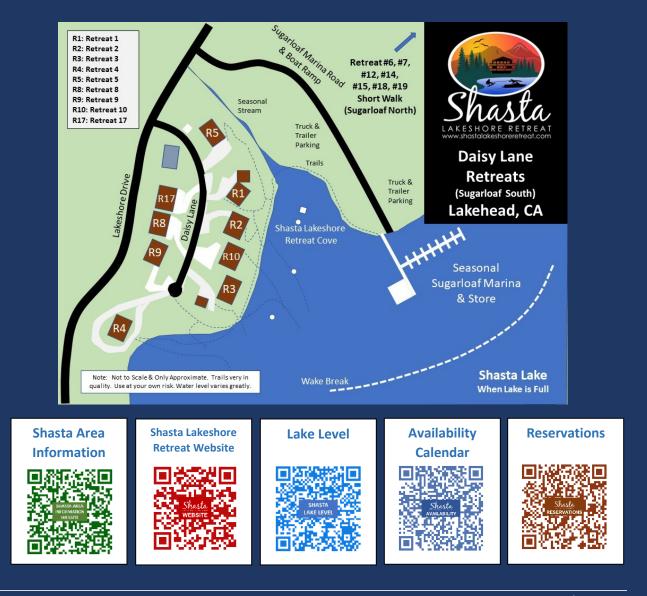

- Shower, two sinks, toilet, and entry from Master/BD #3 & Kitchen







- 40' wide Large Covered Exterior Deck
  - Great views with patio tables for up to 12, gas BBQ
  - The distance to the water can vary from 20 feet to several hundred yards as the level drops.
  - Note: At the time of these photos, we had not updated the floor of the deck.









- Loft on upper floor via standard staircase
  - Queen bed with dresser, mirror, nightstand and new carpet.
  - This is a loft looking down on main room with great lake views from its elevated location.







- Small Bedroom #5 on upper floor
  - One Queen sized bed, dresser, mirror, nightstand with limited view of side yard.









Shasta Lakeshore Retreat #3 Main Floor Plan







### Reservations Available on All Three Platforms







8 | Page

Visit us at: <u>www.shastalakeshoreretreat.com</u> Retreat 3: <u>www.shastalakeshoreretreat.com/retreat-3/</u>



| #                                                                                                                                                                                                                                                                   | ltem                                                     | Retreat #3                                                                                                                                                                                                                                                                                                      |
|--------------------------------------------