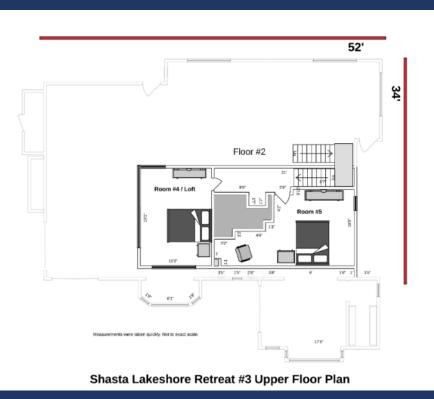

- Loft on upper floor via standard staircase
  - Queen bed with dresser, mirror, nightstand and new carpet.
  - This is a loft looking down on main room with great lake views from its elevated location.

- Small Bedroom #5 on upper floor
  - One Queen sized bed, dresser, mirror, nightstand with limited view of side yard.

Shasta Lakeshore Retreat #3 Main Floor Plan