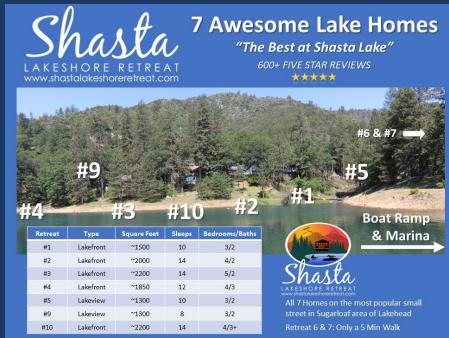

## **TOUR OF RETREAT #5**

#### RETREAT #5 (~1200 Square Feet)

- ♦ LAKEVIEWS, next to Retreat #1
- ♦ Great SINGLE STORY...great for groups that want to or need to avoid stairs
- ♦ Sleeps up to 10 (Max of 9 Adults)
- ♦ 1 King, 2 Queens, Bunk Bed with two twins, 2 Rollways
- ♦ 3 Bedrooms, 2 Full Bath, Kitchen/Main Family Room Lake Views!
- ♦ Covered wrap around deck a BBQ, Gas Fire Pit, Heat Lamp
- ◆ Indoor Wood Burning Stove (wood supplied)
- Good level parking. Recently remodeled Kitchen & Family Room.

#### Shasta Area Information

Shasta Lakeshore

Availability Calendar

| #  | Item                              | Retreat #5                                                                                                                                                                                                                                                                                                                                                                                                              |
|----|-----------------------------------|-------------------------------------------------------------------------------------------------------------------------------------------------------------------------------------------------------------------------------------------------------------------------------------------------------------------------------------------------------------------------------------------------------------------------|
| 1  | ~ Sq. Footage & # of Levels       | ~1300, 1 Floor, Lakeview                                                                                                                                                                                                                                                                                                                                                                                                |
| 2  | MAX. Sleep Number                 | 10 (max # of adults =8)                                                                                                                                                                                                                                                                                                                                                                                                 |
| 3  | # Bedrooms/Lofts                  | 3                                                                                                                                                                                                                                                                                                                                                                                                                       |
| 4  | Reservations/Stays                | Now/Now                                                                                                                                                                                                                                                                                                                                                                                                                 |
| 5  |                                   |                                                                                                                                                                                                                                                                                                                                                                                                                         |
| 6  | Bedroom 1 (Master) Bedroom 2      | King, Mountain Theme, Ceiling Fan ,Large closet, BR Door, HDTV, 2 Nightstands with Lamps, Chairs, Slider to Deck                                                                                                                                                                                                                                                                                                        |
| 7  | Bedroom 3                         | Queen, Tropical theme, Closet, Nightstands with Lamp, Desk, Chair  Queen, Plus 2 bunk beds for up to 4, dresser, large closet                                                                                                                                                                                                                                                                                           |
| 11 | Family Area (off Kitchen)         | 65" HDTV, Sofas, Chairs, Coffee Table, Wood Burning Stove, LV, Sliders to Deck                                                                                                                                                                                                                                                                                                                                          |
| 12 |                                   |                                                                                                                                                                                                                                                                                                                                                                                                                         |
| 13 | Extra Bedding # of Full Bathrooms | 2 Roll-away Twins Bunk Beds 2                                                                                                                                                                                                                                                                                                                                                                                           |
| _  |                                   |                                                                                                                                                                                                                                                                                                                                                                                                                         |
| 14 | Bathroom 1                        | Shower, Toilet, Sink, Door to Master                                                                                                                                                                                                                                                                                                                                                                                    |
| 15 | Bathroom 2                        | Shower/Tub, Toilet, Sink, Common Access, Washer/Dryer                                                                                                                                                                                                                                                                                                                                                                   |
| 18 | Kitchen                           | (New Kitchen in 2022) Refrig/Freezers w/Ice Maker, Stove, Microwave, Dishwasher, Bar Island, LV                                                                                                                                                                                                                                                                                                                         |
| 19 | Refrigerator/Freezers             | 2 Large                                                                                                                                                                                                                                                                                                                                                                                                                 |
| 20 | Fireplace or Stove                | Indoor Wood Stove9                                                                                                                                                                                                                                                                                                                                                                                                      |
| 21 | Cooling                           | Central Air, Ceiling Fans, Fans                                                                                                                                                                                                                                                                                                                                                                                         |
| 22 | Heating                           | Central Heat                                                                                                                                                                                                                                                                                                                                                                                                            |
| 23 | Inside Dining                     | 6 at Table, 4 at counter                                                                                                                                                                                                                                                                                                                                                                                                |
| 24 | Outside Dining                    | 6 at table #1, 2 at 1 table #2                                                                                                                                                                                                                                                                                                                                                                                          |
| 25 | Washer & Dryer                    | Yes                                                                                                                                                                                                                                                                                                                                                                                                                     |
| 26 | Fast Wi-Fi                        | Yes (20Mdown 3Mup)                                                                                                                                                                                                                                                                                                                                                                                                      |
| 27 | TV                                | 2 Smart HDTVs, Streaming                                                                                                                                                                                                                                                                                                                                                                                                |
| 28 | Indoor Games                      | Board, Card, Dice, Etc.                                                                                                                                                                                                                                                                                                                                                                                                 |
| 29 | Outdoor Games                     | Corn Hole                                                                                                                                                                                                                                                                                                                                                                                                               |
| 30 | Smoking or Vaping?                | NO!                                                                                                                                                                                                                                                                                                                                                                                                                     |
| 31 | Car/Truck Parking (without boat)5 | 3 on driveway, 1 in front on street, 1 on gravel near water tank                                                                                                                                                                                                                                                                                                                                                        |
| 32 | Boat or ATV Parking (NO           | On flat driveway. Good Boat/ATV parking                                                                                                                                                                                                                                                                                                                                                                                 |
| 25 | Motorhomes/Sleeping Trailers)     |                                                                                                                                                                                                                                                                                                                                                                                                                         |
| 35 | Gas BBQ (Propane Provided)        | Yes                                                                                                                                                                                                                                                                                                                                                                                                                     |
| 36 | Heat Lamp (Propane Provided)      | Yes, 2                                                                                                                                                                                                                                                                                                                                                                                                                  |
| 37 | Outside Ice Chest (Summer)        | Yes                                                                                                                                                                                                                                                                                                                                                                                                                     |
| 38 | Gas Fire Pit (Propane Provided)   | Yes                                                                                                                                                                                                                                                                                                                                                                                                                     |
| 39 | Floating Island (Summer)          | Shared with Retreat 1, 2, 3, 4, 5, 9 and 10. Conditional on Forest Service not asking us to remove.                                                                                                                                                                                                                                                                                                                     |
| 42 | Trail/Path to Marina              | Yes                                                                                                                                                                                                                                                                                                                                                                                                                     |
| 43 | Lake Access/Trail                 | Yes                                                                                                                                                                                                                                                                                                                                                                                                                     |
| 44 | Boat Anchoring off shore          | Yes                                                                                                                                                                                                                                                                                                                                                                                                                     |
| 45 | Bouy(s) for boats off shore       | Yes7                                                                                                                                                                                                                                                                                                                                                                                                                    |
| 46 | Boat Slip at Marina               | Sugarloaf Marina is Seasonal, normally open from Memorial Day to Labor Day (Sometimes longer), Next door to R1-5, 9 & 10. Close to R6, R7, R12, R15. Slips were \$55/night in 2023. Antlers might be less in price.                                                                                                                                                                                                     |
| 47 | House Location                    | Lakeview, 1th Home on left on Daisy Ln, Sugarloaf Area of Lakehead. Next to R1.                                                                                                                                                                                                                                                                                                                                         |
| 48 | Distance to Lake (When Full)      | 150 feet11                                                                                                                                                                                                                                                                                                                                                                                                              |
| 50 | Shaded Deck                       | Yes, LV                                                                                                                                                                                                                                                                                                                                                                                                                 |
| 52 | Pets Allowed4                     | Yes, Approved only Well Trained Dogs4, \$120 Fee each                                                                                                                                                                                                                                                                                                                                                                   |
| 53 | Reservation Sites14               | Our Website (70%), VRBO (15%), Airbnb (15%). Lower cost/fees on our website at https://shastalakeshoreretreat.com/reservations/                                                                                                                                                                                                                                                                                         |
| 54 | Minimum Nights                    | 2-7 Nights depending on time of year                                                                                                                                                                                                                                                                                                                                                                                    |
| 57 | Other (things not mentioned)      | Seasonal Stream. Completely covered deck on 2 sides. Trails to Marina and Lake.                                                                                                                                                                                                                                                                                                                                         |
| 58 | Stairs/Steps20                    | Main Floor - 2 steps from parking. Entire home on this level.                                                                                                                                                                                                                                                                                                                                                           |
| 59 | 2024 Pricing12                    | ~\$167-\$675+ a Night12                                                                                                                                                                                                                                                                                                                                                                                                 |
| 60 | Fire Safety                       | Fire Extinguishers on each floor, CO2 Detectors on Each Floor, Smoke Detectors in Bedrooms and Hallways                                                                                                                                                                                                                                                                                                                 |
| 61 | Other                             | Linens, Bedding, Pillows, Towels, Laundry Soap, Dish Soap, Ice Maker, Coffee Maker (R4, R8, R14 has Keurig, bring your favorite cups), Coffee filters, Toaster, Pots/Pans, Plates, Bowls, Glasses, Wine Glasses, Utensils, Board Games, Card Games, Dice, Corn Hole, Horse Shoes, Salt, Pepper, Some seasonings, Paper Towels*, Toilet Paper*, Air Freshener and Propane*.  *Limited Qty, see welcome book for details. |