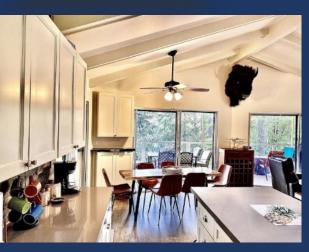

♦ Main Room/Kitchen

- Recently remodeled front room with two large sliders look out on deck and lake. Great seating via multiple couches and chairs. 64" HDTV, high ceilings, coffee table, and dining table for six plus four bar stools. Lots of Access to the deck looking out at the lake.
- Full kitchen including electric stove/oven range, dishwasher, refrigerator, and microwave. 2<sup>nd</sup> Refrigerator on deck just outside the kitchen.
- Nice wood flooring throughout.
- Wood burning Stove

#### Shasta Area Information

Shasta Lakeshore

Availability Calendar

| #  | Item                              | Retreat #5                                                                                                                                                                                                                                                                                                                                                                                                              |
|----|-----------------------------------|-------------------------------------------------------------------------------------------------------------------------------------------------------------------------------------------------------------------------------------------------------------------------------------------------------------------------------------------------------------------------------------------------------------------------|
| 1  | ~ Sq. Footage & # of Levels       | ~1300, 1 Floor, Lakeview                                                                                                                                                                                                                                                                                                                                                                                                |
| 2  | MAX. Sleep Number                 | 10 (max # of adults =8)                                                                                                                                                                                                                                                                                                                                                                                                 |
| 3  | # Bedrooms/Lofts                  | 3                                                                                                                                                                                                                                                                                                                                                                                                                       |
| 4  | Reservations/Stays                | Now/Now                                                                                                                                                                                                                                                                                                                                                                                                                 |
| 5  |                                   |                                                                                                                                                                                                                                                                                                                                                                                                                         |
| 6  | Bedroom 1 (Master) Bedroom 2      | King, Mountain Theme, Ceiling Fan ,Large closet, BR Door, HDTV, 2 Nightstands with Lamps, Chairs, Slider to Deck                                                                                                                                                                                                                                                                                                        |
| 7  | Bedroom 3                         | Queen, Tropical theme, Closet, Nightstands with Lamp, Desk, Chair  Queen, Plus 2 bunk beds for up to 4, dresser, large closet                                                                                                                                                                                                                                                                                           |
| 11 | Family Area (off Kitchen)         | 65" HDTV, Sofas, Chairs, Coffee Table, Wood Burning Stove, LV, Sliders to Deck                                                                                                                                                                                                                                                                                                                                          |
| 12 |                                   |                                                                                                                                                                                                                                                                                                                                                                                                                         |
| 13 | Extra Bedding # of Full Bathrooms | 2 Roll-away Twins Bunk Beds 2                                                                                                                                                                                                                                                                                                                                                                                           |
| _  |                                   |                                                                                                                                                                                                                                                                                                                                                                                                                         |
| 14 | Bathroom 1                        | Shower, Toilet, Sink, Door to Master                                                                                                                                                                                                                                                                                                                                                                                    |
| 15 | Bathroom 2                        | Shower/Tub, Toilet, Sink, Common Access, Washer/Dryer                                                                                                                                                                                                                                                                                                                                                                   |
| 18 | Kitchen                           | (New Kitchen in 2022) Refrig/Freezers w/Ice Maker, Stove, Microwave, Dishwasher, Bar Island, LV                                                                                                                                                                                                                                                                                                                         |
| 19 | Refrigerator/Freezers             | 2 Large                                                                                                                                                                                                                                                                                                                                                                                                                 |
| 20 | Fireplace or Stove                | Indoor Wood Stove9                                                                                                                                                                                                                                                                                                                                                                                                      |
| 21 | Cooling                           | Central Air, Ceiling Fans, Fans                                                                                                                                                                                                                                                                                                                                                                                         |
| 22 | Heating                           | Central Heat                                                                                                                                                                                                                                                                                                                                                                                                            |
| 23 | Inside Dining                     | 6 at Table, 4 at counter                                                                                                                                                                                                                                                                                                                                                                                                |
| 24 | Outside Dining                    | 6 at table #1, 2 at 1 table #2                                                                                                                                                                                                                                                                                                                                                                                          |
| 25 | Washer & Dryer                    | Yes                                                                                                                                                                                                                                                                                                                                                                                                                     |
| 26 | Fast Wi-Fi                        | Yes (20Mdown 3Mup)                                                                                                                                                                                                                                                                                                                                                                                                      |
| 27 | TV                                | 2 Smart HDTVs, Streaming                                                                                                                                                                                                                                                                                                                                                                                                |
| 28 | Indoor Games                      | Board, Card, Dice, Etc.                                                                                                                                                                                                                                                                                                                                                                                                 |
| 29 | Outdoor Games                     | Corn Hole                                                                                                                                                                                                                                                                                                                                                                                                               |
| 30 | Smoking or Vaping?                | NO!                                                                                                                                                                                                                                                                                                                                                                                                                     |
| 31 | Car/Truck Parking (without boat)5 | 3 on driveway, 1 in front on street, 1 on gravel near water tank                                                                                                                                                                                                                                                                                                                                                        |
| 32 | Boat or ATV Parking (NO           | On flat driveway. Good Boat/ATV parking                                                                                                                                                                                                                                                                                                                                                                                 |
| 25 | Motorhomes/Sleeping Trailers)     |                                                                                                                                                                                                                                                                                                                                                                                                                         |
| 35 | Gas BBQ (Propane Provided)        | Yes                                                                                                                                                                                                                                                                                                                                                                                                                     |
| 36 | Heat Lamp (Propane Provided)      | Yes, 2                                                                                                                                                                                                                                                                                                                                                                                                                  |
| 37 | Outside Ice Chest (Summer)        | Yes                                                                                                                                                                                                                                                                                                                                                                                                                     |
| 38 | Gas Fire Pit (Propane Provided)   | Yes                                                                                                                                                                                                                                                                                                                                                                                                                     |
| 39 | Floating Island (Summer)          | Shared with Retreat 1, 2, 3, 4, 5, 9 and 10. Conditional on Forest Service not asking us to remove.                                                                                                                                                                                                                                                                                                                     |
| 42 | Trail/Path to Marina              | Yes                                                                                                                                                                                                                                                                                                                                                                                                                     |
| 43 | Lake Access/Trail                 | Yes                                                                                                                                                                                                                                                                                                                                                                                                                     |
| 44 | Boat Anchoring off shore          | Yes                                                                                                                                                                                                                                                                                                                                                                                                                     |
| 45 | Bouy(s) for boats off shore       | Yes7                                                                                                                                                                                                                                                                                                                                                                                                                    |
| 46 | Boat Slip at Marina               | Sugarloaf Marina is Seasonal, normally open from Memorial Day to Labor Day (Sometimes longer), Next door to R1-5, 9 & 10. Close to R6, R7, R12, R15. Slips were \$55/night in 2023. Antlers might be less in price.                                                                                                                                                                                                     |
| 47 | House Location                    | Lakeview, 1th Home on left on Daisy Ln, Sugarloaf Area of Lakehead. Next to R1.                                                                                                                                                                                                                                                                                                                                         |
| 48 | Distance to Lake (When Full)      | 150 feet11                                                                                                                                                                                                                                                                                                                                                                                                              |
| 50 | Shaded Deck                       | Yes, LV                                                                                                                                                                                                                                                                                                                                                                                                                 |
| 52 | Pets Allowed4                     | Yes, Approved only Well Trained Dogs4, \$120 Fee each                                                                                                                                                                                                                                                                                                                                                                   |
| 53 | Reservation Sites14               | Our Website (70%), VRBO (15%), Airbnb (15%). Lower cost/fees on our website at https://shastalakeshoreretreat.com/reservations/                                                                                                                                                                                                                                                                                         |
| 54 | Minimum Nights                    | 2-7 Nights depending on time of year                                                                                                                                                                                                                                                                                                                                                                                    |
| 57 | Other (things not mentioned)      | Seasonal Stream. Completely covered deck on 2 sides. Trails to Marina and Lake.                                                                                                                                                                                                                                                                                                                                         |
| 58 | Stairs/Steps20                    | Main Floor - 2 steps from parking. Entire home on this level.                                                                                                                                                                                                                                                                                                                                                           |
| 59 | 2024 Pricing12                    | ~\$167-\$675+ a Night12                                                                                                                                                                                                                                                                                                                                                                                                 |
| 60 | Fire Safety                       | Fire Extinguishers on each floor, CO2 Detectors on Each Floor, Smoke Detectors in Bedrooms and Hallways                                                                                                                                                                                                                                                                                                                 |
| 61 | Other                             | Linens, Bedding, Pillows, Towels, Laundry Soap, Dish Soap, Ice Maker, Coffee Maker (R4, R8, R14 has Keurig, bring your favorite cups), Coffee filters, Toaster, Pots/Pans, Plates, Bowls, Glasses, Wine Glasses, Utensils, Board Games, Card Games, Dice, Corn Hole, Horse Shoes, Salt, Pepper, Some seasonings, Paper Towels*, Toilet Paper*, Air Freshener and Propane*.  *Limited Qty, see welcome book for details. |