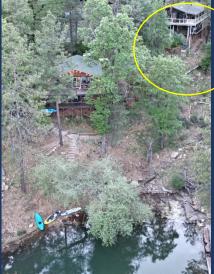

## **TOUR OF RETREAT #5**

### Lakeview Vacation Rental Shasta Lake, California

Updated: October 22, 2024

Part 2

Please also see Part 1, the Overview Brochure that goes with this at: https://shastalakeshoreretreat.com/Shasta-Lakeshore-Retreat-Info







#### RETREAT #5 (~1200 Square Feet)

- ♦ LAKEVIEWS, next to Retreat #1
- ♦ Great SINGLE STORY...great for groups that want to or need to avoid stairs
- ♦ Sleeps up to 10 (Max of 9 Adults)
- ♦ 1 King, 2 Queens, Bunk Bed with two twins, 2 Rollways
- ♦ 3 Bedrooms, 2 Full Bath, Kitchen/Main Family Room Lake Views!
- ♦ Covered wrap around deck a BBQ, Gas Fire Pit, Heat Lamp
- ◆ Indoor Wood Burning Stove (wood supplied)
- Good level parking. Recently remodeled Kitchen & Family Room.









♦ Main Room/Kitchen



- Recently remodeled front room with two large sliders look out on deck and lake. Great seating via multiple couches and chairs. 64" HDTV, high ceilings, coffee table, and dining table for six plus four bar stools. Lots of Access to the deck looking out at the lake.
- Full kitchen including electric stove/oven range, dishwasher, refrigerator, and microwave. 2<sup>nd</sup> Refrigerator on deck just outside the kitchen.
- Nice wood flooring throughout.
- Wood burning Stove













- Master Bedroom #1
  - King bed, Nightstands, Ceiling Fan, Closet, HDTV, View of Lake and large slider to deck.
  - Mountain Theme
- Full Bath with access from Bedroom with Shower





• Queen bed, nightstand, closet, desk, chair

• Tropical Theme



- Bedroom #3 on main floor
  -