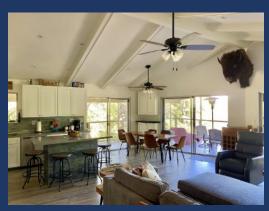

♦ Main Room/Kitchen

- Recently remodeled front room with two large sliders look out on deck and lake. Great seating via multiple couches and chairs. 64" HDTV, high ceilings, coffee table, and dining table for six plus four bar stools. Lots of Access to the deck looking out at the lake.
- Full kitchen including electric stove/oven range, dishwasher, refrigerator, and microwave. 2<sup>nd</sup> Refrigerator on deck just outside the kitchen.
- Nice wood flooring throughout.
- Wood burning Stove