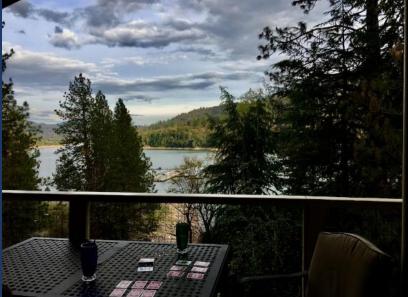

#### RETREAT #5 (~1200 Square Feet)

- ♦ LAKEVIEWS, next to Retreat #1
- ♦ Great SINGLE STORY...great for groups that want to or need to avoid stairs
- ♦ Sleeps up to 10 (Max of 9 Adults)
- ♦ 1 King, 2 Queens, Bunk Bed with two twins, 2 Rollways
- ♦ 3 Bedrooms, 2 Full Bath, Kitchen/Main Family Room Lake Views!
- ♦ Covered wrap around deck a BBQ, Gas Fire Pit, Heat Lamp
- ◆ Indoor Wood Burning Stove (wood supplied)
- Good level parking. Recently remodeled Kitchen & Family Room.

# LAKESHORE RETREAT

- ♦ 70' Wrap around Fully Covered Deck
  - Great Views of the Lake & Mountains
  - Two patio tables for total of eight
  - Seasonal stream below

- Click on Any Logo -