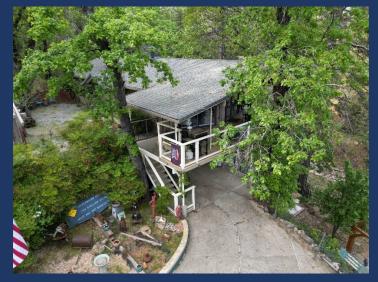

#### RETREAT #5 (~1200 Square Feet)

- ♦ LAKEVIEWS, next to Retreat #1
- ♦ Great SINGLE STORY...great for groups that want to or need to avoid stairs
- ♦ Sleeps up to 10 (Max of 9 Adults)
- ♦ 1 King, 2 Queens, Bunk Bed with two twins, 2 Rollways
- ♦ 3 Bedrooms, 2 Full Bath, Kitchen/Main Family Room Lake Views!
- ♦ Covered wrap around deck a BBQ, Gas Fire Pit, Heat Lamp
- ◆ Indoor Wood Burning Stove (wood supplied)
- Good level parking. Recently remodeled Kitchen & Family Room.

# LAKESHORE RETREAT

- ♦ 70' Wrap around Fully Covered Deck
  - Great Views of the Lake & Mountains
  - Two patio tables for total of eight
  - Seasonal stream below

- Click on Any Logo -