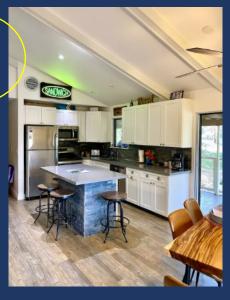

♦ Main Room/Kitchen

- Recently remodeled front room with two large sliders look out on deck and lake. Great seating via multiple couches and chairs. 64" HDTV, high ceilings, coffee table, and dining table for six plus four bar stools. Lots of Access to the deck looking out at the lake.
- Full kitchen including electric stove/oven range, dishwasher, refrigerator, and microwave. 2<sup>nd</sup> Refrigerator on deck just outside the kitchen.
- Nice wood flooring throughout.
- Wood burning Stove

#### Shasta Area Information

Shasta Lakeshore

Availability Calendar

| #  | Item                              | Retreat #5                                                                                                                                                                                                                                                                                                                                                                                                              |
|----|-----------------------------------|-------------------------------------------------------------------------------------------------------------------------------------------------------------------------------------------------------------------------------------------------------------------------------------------------------------------------------------------------------------------------------------------------------------------------|
| 1  | ~ Sq. Footage & # of Levels       | ~1300, 1 Floor, Lakeview                                                                                                                                                                                                                                                                                                                                                                                                |
| 2  | MAX. Sleep Number                 | 10 (max # of adults =8)                                                                                                                                                                                                                                                                                                                                                                                                 |
| 3  | # Bedrooms/Lofts                  | 3                                                                                                                                                                                                                                                                                                                                                                                                                       |
| 4  | Reservations/Stays                | Now/Now                                                                                                                                                                                                                                                                                                                                                                                                                 |
| 5  |                                   |                                                                                                                                                                                                                                                                                                                                                                                                                         |
| 6  | Bedroom 1 (Master) Bedroom 2      | King, Mountain Theme, Ceiling Fan ,Large closet, BR Door, HDTV, 2 Nightstands with Lamps, Chairs, Slider to Deck                                                                                                                                                                                                                                                                                                        |
| 7  | Bedroom 3                         | Queen, Tropical theme, Closet, Nightstands with Lamp, Desk, Chair  Queen, Plus 2 bunk beds for up to 4, dresser, large closet                                                                                                                                                                                                                                                                                           |
| 11 | Family Area (off Kitchen)         | 65" HDTV, Sofas, Chairs, Coffee Table, Wood Burning Stove, LV, Sliders to Deck                                                                                                                                                                                                                                                                                                                                          |
| 12 |                                   |                                                                                                                                                                                                                                                                                                                                                                                                                         |
| 13 | Extra Bedding # of Full Bathrooms | 2 Roll-away Twins Bunk Beds 2                                                                                                                                                                                                                                                                                                                                                                                           |
| _  |                                   |                                                                                                                                                                                                                                                                                                                                                                                                                         |
| 14 | Bathroom 1                        | Shower, Toilet, Sink, Door to Master                                                                                                                                                                                                                                                                                                                                                                                    |
| 15 | Bathroom 2                        | Shower/Tub, Toilet, Sink, Common Access, Washer/Dryer                                                                                                                                                                                                                                                                                                                                                                   |
| 18 | Kitchen                           | (New Kitchen in 2022) Refrig/Freezers w/Ice Maker, Stove, Microwave, Dishwasher, Bar Island, LV                                                                                                                                                                                                                                                                                                                         |
| 19 | Refrigerator/Freezers             | 2 Large                                                                                                                                                                                                                                                                                                                                                                                                                 |
| 20 | Fireplace or Stove                | Indoor Wood Stove9                                                                                                                                                                                                                                                                                                                                                                                                      |
| 21 | Cooling                           | Central Air, Ceiling Fans, Fans                                                                                                                                                                                                                                                                                                                                                                                         |
| 22 | Heating                           | Central Heat                                                                                                                                                                                                                                                                                                                                                                                                            |
| 23 | Inside Dining                     | 6 at Table, 4 at counter                                                                                                                                                                                                                                                                                                                                                                                                |
| 24 | Outside Dining                    | 6 at table #1, 2 at 1 table #2                                                                                                                                                                                                                                                                                                                                                                                          |
| 25 | Washer & Dryer                    | Yes                                                                                                                                                                                                                                                                                                                                                                                                                     |
| 26 | Fast Wi-Fi                        | Yes (20Mdown 3Mup)                                                                                                                                                                                                                                                                                                                                                                                                      |
| 27 | TV                                | 2 Smart HDTVs, Streaming                                                                                                                                                                                                                                                                                                                                                                                                |
| 28 | Indoor Games                      | Board, Card, Dice, Etc.                                                                                                                                                                                                                                                                                                                                                                                                 |
| 29 | Outdoor Games                     | Corn Hole                                                                                                                                                                                                                                                                                                                                                                                                               |
| 30 | Smoking or Vaping?                | NO!                                                                                                                                                                                                                                                                                                                                                                                                                     |
| 31 | Car/Truck Parking (without boat)5 | 3 on driveway, 1 in front on street, 1 on gravel near water tank                                                                                                                                                                                                                                                                                                                                                        |
| 32 | Boat or ATV Parking (NO           | On flat driveway. Good Boat/ATV parking                                                                                                                                                                                                                                                                                                                                                                                 |
| 25 | Motorhomes/Sleeping Trailers)     |                                                                                                                                                                                                                                                                                                                                                                                                                         |
| 35 | Gas BBQ (Propane Provided)        | Yes                                                                                                                                                                                                                                                                                                                                                                                                                     |
| 36 | Heat Lamp (Propane Provided)      | Yes, 2                                                                                                                                                                                                                                                                                                                                                                                                                  |
| 37 | Outside Ice Chest (Summer)        | Yes                                                                                                                                                                                                                                                                                                                                                                                                                     |
| 38 | Gas Fire Pit (Propane Provided)   | Yes                                                                                                                                                                                                                                                                                                                                                                                                                     |
| 39 | Floating Island (Summer)          | Shared with Retreat 1, 2, 3, 4, 5, 9 and 10. Conditional on Forest Service not asking us to remove.                                                                                                                                                                                                                                                                                                                     |
| 42 | Trail/Path to Marina              | Yes                                                                                                                                                                                                                                                                                                                                                                                                                     |
| 43 | Lake Access/Trail                 | Yes                                                                                                                                                                                                                                                                                                                                                                                                                     |
| 44 | Boat Anchoring off shore          | Yes                                                                                                                                                                                                                                                                                                                                                                                                                     |
| 45 | Bouy(s) for boats off shore       | Yes7                                                                                                                                                                                                                                                                                                                                                                                                                    |
| 46 | Boat Slip at Marina               | Sugarloaf Marina is Seasonal, normally open from Memorial Day to Labor Day (Sometimes longer), Next door to R1-5, 9 & 10. Close to R6, R7, R12, R15. Slips were \$55/night in 2023. Antlers might be less in price.                                                                                                                                                                                                     |
| 47 | House Location                    | Lakeview, 1th Home on left on Daisy Ln, Sugarloaf Area of Lakehead. Next to R1.                                                                                                                                                                                                                                                                                                                                         |
| 48 | Distance to Lake (When Full)      | 150 feet11                                                                                                                                                                                                                                                                                                                                                                                                              |
| 50 | Shaded Deck                       | Yes, LV                                                                                                                                                                                                                                                                                                                                                                                                                 |
| 52 | Pets Allowed4                     | Yes, Approved only Well Trained Dogs4, \$120 Fee each                                                                                                                                                                                                                                                                                                                                                                   |
| 53 | Reservation Sites14               | Our Website (70%), VRBO (15%), Airbnb (15%). Lower cost/fees on our website at https://shastalakeshoreretreat.com/reservations/                                                                                                                                                                                                                                                                                         |
| 54 | Minimum Nights                    | 2-7 Nights depending on time of year                                                                                                                                                                                                                                                                                                                                                                                    |
| 57 | Other (things not mentioned)      | Seasonal Stream. Completely covered deck on 2 sides. Trails to Marina and Lake.                                                                                                                                                                                                                                                                                                                                         |
| 58 | Stairs/Steps20                    | Main Floor - 2 steps from parking. Entire home on this level.                                                                                                                                                                                                                                                                                                                                                           |
| 59 | 2024 Pricing12                    | ~\$167-\$675+ a Night12                                                                                                                                                                                                                                                                                                                                                                                                 |
| 60 | Fire Safety                       | Fire Extinguishers on each floor, CO2 Detectors on Each Floor, Smoke Detectors in Bedrooms and Hallways                                                                                                                                                                                                                                                                                                                 |
| 61 | Other                             | Linens, Bedding, Pillows, Towels, Laundry Soap, Dish Soap, Ice Maker, Coffee Maker (R4, R8, R14 has Keurig, bring your favorite cups), Coffee filters, Toaster, Pots/Pans, Plates, Bowls, Glasses, Wine Glasses, Utensils, Board Games, Card Games, Dice, Corn Hole, Horse Shoes, Salt, Pepper, Some seasonings, Paper Towels*, Toilet Paper*, Air Freshener and Propane*.  *Limited Qty, see welcome book for details. |