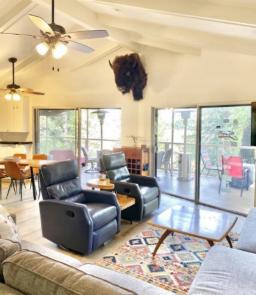

♦ Main Room/Kitchen

- Recently remodeled front room with two large sliders look out on deck and lake. Great seating via multiple couches and chairs. 64" HDTV, high ceilings, coffee table, and dining table for six plus four bar stools. Lots of Access to the deck looking out at the lake.
- Full kitchen including electric stove/oven range, dishwasher, refrigerator, and microwave. 2<sup>nd</sup> Refrigerator on deck just outside the kitchen.
- Nice wood flooring throughout.
- Wood burning Stove

#### Shasta Area Information

Shasta Lakeshore

Availability Calendar

| #  | Item                              | Retreat #5                                                                                                                                                                                                                                                                                                                                                                                                              |
|----|-----------------------------------|-------------------------------------------------------------------------------------------------------------------------------------------------------------------------------------------------------------------------------------------------------------------------------------------------------------------------------------------------------------------------------------------------------------------------|
| 1  | ~ Sq. Footage & # of Levels       | ~1300, 1 Floor, Lakeview                                                                                                                                                                                                                                                                                                                                                                                                |
| 2  | MAX. Sleep Number                 | 10 (max # of adults =8)                                                                                                                                                                                                                                                                                                                                                                                                 |
| 3  | # Bedrooms/Lofts                  | 3                                                                                                                                                                                                                                                                                                                                                                                                                       |
| 4  | Reservations/Stays                | Now/Now                                                                                                                                                                                                                                                                                                                                                                                                                 |
| 5  |                                   |                                                                                                                                                                                                                                                                                                                                                                                                                         |
| 6  | Bedroom 1 (Master) Bedroom 2      | King, Mountain Theme, Ceiling Fan ,Large closet, BR Door, HDTV, 2 Nightstands with Lamps, Chairs, Slider to Deck                                                                                                                                                                                                                                                                                                        |
| 7  | Bedroom 3                         | Queen, Tropical theme, Closet, Nightstands with Lamp, Desk, Chair  Queen, Plus 2 bunk beds for up to 4, dresser, large closet                                                                                                                                                                                                                                                                                           |
| 11 | Family Area (off Kitchen)         | 65" HDTV, Sofas, Chairs, Coffee Table, Wood Burning Stove, LV, Sliders to Deck                                                                                                                                                                                                                                                                                                                                          |
| 12 |                                   |                                                                                                                                                                                                                                                                                                                                                                                                                         |
| 13 | Extra Bedding # of Full Bathrooms | 2 Roll-away Twins Bunk Beds 2                                                                                                                                                                                                                                                                                                                                                                                           |
| _  |                                   |                                                                                                                                                                                                                                                                                                                                                                                                                         |
| 14 | Bathroom 1                        | Shower, Toilet, Sink, Door to Master                                                                                                                                                                                                                                                                                                                                                                                    |
| 15 | Bathroom 2                        | Shower/Tub, Toilet, Sink, Common Access, Washer/Dryer                                                                                                                                                                                                                                                                                                                                                                   |
| 18 | Kitchen                           | (New Kitchen in 2022) Refrig/Freezers w/Ice Maker, Stove, Microwave, Dishwasher, Bar Island, LV                                                                                                                                                                                                                                                                                                                         |
| 19 | Refrigerator/Freezers             | 2 Large                                                                                                                                                                                                                                                                                                                                                                                                                 |
| 20 | Fireplace or Stove                | Indoor Wood Stove9                                                                                                                                                                                                                                                                                                                                                                                                      |
| 21 | Cooling                           | Central Air, Ceiling Fans, Fans                                                                                                                                                                                                                                                                                                                                                                                         |
| 22 | Heating                           | Central Heat                                                                                                                                                                                                                                                                                                                                                                                                            |
| 23 | Inside Dining                     | 6 at Table, 4 at counter                                                                                                                                                                                                                                                                                                                                                                                                |
| 24 | Outside Dining                    | 6 at table #1, 2 at 1 table #2                                                                                                                                                                                                                                                                                                                                                                                          |
| 25 | Washer & Dryer                    | Yes                                                                                                                                                                                                                                                                                                                                                                                                                     |
| 26 | Fast Wi-Fi                        | Yes (20Mdown 3Mup)                                                                                                                                                                                                                                                                                                                                                                                                      |
| 27 | TV                                | 2 Smart HDTVs, Streaming                                                                                                                                                                                                                                                                                                                                                                                                |
| 28 | Indoor Games                      | Board, Card, Dice, Etc.                                                                                                                                                                                                                                                                                                                                                                                                 |
| 29 | Outdoor Games                     | Corn Hole                                                                                                                                                                                                                                                                                                                                                                                                               |
| 30 | Smoking or Vaping?                | NO!                                                                                                                                                                                                                                                                                                                                                                                                                     |
| 31 | Car/Truck Parking (without boat)5 | 3 on driveway, 1 in front on street, 1 on gravel near water tank                                                                                                                                                                                                                                                                                                                                                        |
| 32 | Boat or ATV Parking (NO           | On flat driveway. Good Boat/ATV parking                                                                                                                                                                                                                                                                                                                                                                                 |
| 25 | Motorhomes/Sleeping Trailers)     |                                                                                                                                                                                                                                                                                                                                                                                                                         |
| 35 | Gas BBQ (Propane Provided)        | Yes                                                                                                                                                                                                                                                                                                                                                                                                                     |
| 36 | Heat Lamp (Propane Provided)      | Yes, 2                                                                                                                                                                                                                                                                                                                                                                                                                  |
| 37 | Outside Ice Chest (Summer)        | Yes                                                                                                                                                                                                                                                                                                                                                                                                                     |
| 38 | Gas Fire Pit (Propane Provided)   | Yes                                                                                                                                                                                                                                                                                                                                                                                                                     |
| 39 | Floating Island (Summer)          | Shared with Retreat 1, 2, 3, 4, 5, 9 and 10. Conditional on Forest Service not asking us to remove.                                                                                                                                                                                                                                                                                                                     |
| 42 | Trail/Path to Marina              | Yes                                                                                                                                                                                                                                                                                                                                                                                                                     |
| 43 | Lake Access/Trail                 | Yes                                                                                                                                                                                                                                                                                                                                                                                                                     |
| 44 | Boat Anchoring off shore          | Yes                                                                                                                                                                                                                                                                                                                                                                                                                     |
| 45 | Bouy(s) for boats off shore       | Yes7                                                                                                                                                                                                                                                                                                                                                                                                                    |
| 46 | Boat Slip at Marina               | Sugarloaf Marina is Seasonal, normally open from Memorial Day to Labor Day (Sometimes longer), Next door to R1-5, 9 & 10. Close to R6, R7, R12, R15. Slips were \$55/night in 2023. Antlers might be less in price.                                                                                                                                                                                                     |
| 47 | House Location                    | Lakeview, 1th Home on left on Daisy Ln, Sugarloaf Area of Lakehead. Next to R1.                                                                                                                                                                                                                                                                                                                                         |
| 48 | Distance to Lake (When Full)      | 150 feet11                                                                                                                                                                                                                                                                                                                                                                                                              |
| 50 | Shaded Deck                       | Yes, LV                                                                                                                                                                                                                                                                                                                                                                                                                 |
| 52 | Pets Allowed4                     | Yes, Approved only Well Trained Dogs4, \$120 Fee each                                                                                                                                                                                                                                                                                                                                                                   |
| 53 | Reservation Sites14               | Our Website (70%), VRBO (15%), Airbnb (15%). Lower cost/fees on our website at https://shastalakeshoreretreat.com/reservations/                                                                                                                                                                                                                                                                                         |
| 54 | Minimum Nights                    | 2-7 Nights depending on time of year                                                                                                                                                                                                                                                                                                                                                                                    |
| 57 | Other (things not mentioned)      | Seasonal Stream. Completely covered deck on 2 sides. Trails to Marina and Lake.                                                                                                                                                                                                                                                                                                                                         |
| 58 | Stairs/Steps20                    | Main Floor - 2 steps from parking. Entire home on this level.                                                                                                                                                                                                                                                                                                                                                           |
| 59 | 2024 Pricing12                    | ~\$167-\$675+ a Night12                                                                                                                                                                                                                                                                                                                                                                                                 |
| 60 | Fire Safety                       | Fire Extinguishers on each floor, CO2 Detectors on Each Floor, Smoke Detectors in Bedrooms and Hallways                                                                                                                                                                                                                                                                                                                 |
| 61 | Other                             | Linens, Bedding, Pillows, Towels, Laundry Soap, Dish Soap, Ice Maker, Coffee Maker (R4, R8, R14 has Keurig, bring your favorite cups), Coffee filters, Toaster, Pots/Pans, Plates, Bowls, Glasses, Wine Glasses, Utensils, Board Games, Card Games, Dice, Corn Hole, Horse Shoes, Salt, Pepper, Some seasonings, Paper Towels*, Toilet Paper*, Air Freshener and Propane*.  *Limited Qty, see welcome book for details. |