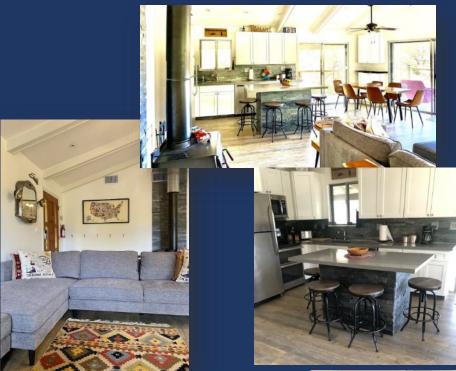

♦ Main Room/Kitchen

- Recently remodeled front room with two large sliders look out on deck and lake. Great seating via multiple couches and chairs. 64" HDTV, high ceilings, coffee table, and dining table for six plus four bar stools. Lots of Access to the deck looking out at the lake.
- Full kitchen including electric stove/oven range, dishwasher, refrigerator, and microwave. 2<sup>nd</sup> Refrigerator on deck just outside the kitchen.
- Nice wood flooring throughout.
- Wood burning Stove

#### Shasta Area Information

Shasta Lakeshore

Availability Calendar

| #  | Item                              | Retreat #5                                                                                                                                                                                                                                                                                                                                                                                                              |
|----|-----------------------------------|-------------------------------------------------------------------------------------------------------------------------------------------------------------------------------------------------------------------------------------------------------------------------------------------------------------------------------------------------------------------------------------------------------------------------|
| 1  | ~ Sq. Footage & # of Levels       | ~1300, 1 Floor, Lakeview                                                                                                                                                                                                                                                                                                                                                                                                |
| 2  | MAX. Sleep Number                 | 10 (max # of adults =8)                                                                                                                                                                                                                                                                                                                                                                                                 |
| 3  | # Bedrooms/Lofts                  | 3                                                                                                                                                                                                                                                                                                                                                                                                                       |
| 4  | Reservations/Stays                | Now/Now                                                                                                                                                                                                                                                                                                                                                                                                                 |
| 5  |                                   |                                                                                                                                                                                                                                                                                                                                                                                                                         |
| 6  | Bedroom 1 (Master) Bedroom 2      | King, Mountain Theme, Ceiling Fan ,Large closet, BR Door, HDTV, 2 Nightstands with Lamps, Chairs, Slider to Deck                                                                                                                                                                                                                                                                                                        |
| 7  | Bedroom 3                         | Queen, Tropical theme, Closet, Nightstands with Lamp, Desk, Chair  Queen, Plus 2 bunk beds for up to 4, dresser, large closet                                                                                                                                                                                                                                                                                           |
| 11 | Family Area (off Kitchen)         | 65" HDTV, Sofas, Chairs, Coffee Table, Wood Burning Stove, LV, Sliders to Deck                                                                                                                                                                                                                                                                                                                                          |
| 12 |                                   |                                                                                                                                                                                                                                                                                                                                                                                                                         |
| 13 | Extra Bedding # of Full Bathrooms | 2 Roll-away Twins Bunk Beds 2                                                                                                                                                                                                                                                                                                                                                                                           |
| _  |                                   |                                                                                                                                                                                                                                                                                                                                                                                                                         |
| 14 | Bathroom 1                        | Shower, Toilet, Sink, Door to Master                                                                                                                                                                                                                                                                                                                                                                                    |
| 15 | Bathroom 2                        | Shower/Tub, Toilet, Sink, Common Access, Washer/Dryer                                                                                                                                                                                                                                                                                                                                                                   |
| 18 | Kitchen                           | (New Kitchen in 2022) Refrig/Freezers w/Ice Maker, Stove, Microwave, Dishwasher, Bar Island, LV                                                                                                                                                                                                                                                                                                                         |
| 19 | Refrigerator/Freezers             | 2 Large                                                                                                                                                                                                                                                                                                                                                                                                                 |
| 20 | Fireplace or Stove                | Indoor Wood Stove9                                                                                                                                                                                                                                                                                                                                                                                                      |
| 21 | Cooling                           | Central Air, Ceiling Fans, Fans                                                                                                                                                                                                                                                                                                                                                                                         |
| 22 | Heating                           | Central Heat                                                                                                                                                                                                                                                                                                                                                                                                            |
| 23 | Inside Dining                     | 6 at Table, 4 at counter                                                                                                                                                                                                                                                                                                                                                                                                |
| 24 | Outside Dining                    | 6 at table #1, 2 at 1 table #2                                                                                                                                                                                                                                                                                                                                                                                          |
| 25 | Washer & Dryer                    | Yes                                                                                                                                                                                                                                                                                                                                                                                                                     |
| 26 | Fast Wi-Fi                        | Yes (20Mdown 3Mup)                                                                                                                                                                                                                                                                                                                                                                                                      |
| 27 | TV                                | 2 Smart HDTVs, Streaming                                                                                                                                                                                                                                                                                                                                                                                                |
| 28 | Indoor Games                      | Board, Card, Dice, Etc.                                                                                                                                                                                                                                                                                                                                                                                                 |
| 29 | Outdoor Games                     | Corn Hole                                                                                                                                                                                                                                                                                                                                                                                                               |
| 30 | Smoking or Vaping?                | NO!                                                                                                                                                                                                                                                                                                                                                                                                                     |
| 31 | Car/Truck Parking (without boat)5 | 3 on driveway, 1 in front on street, 1 on gravel near water tank                                                                                                                                                                                                                                                                                                                                                        |
| 32 | Boat or ATV Parking (NO           | On flat driveway. Good Boat/ATV parking                                                                                                                                                                                                                                                                                                                                                                                 |
| 25 | Motorhomes/Sleeping Trailers)     |                                                                                                                                                                                                                                                                                                                                                                                                                         |
| 35 | Gas BBQ (Propane Provided)        | Yes                                                                                                                                                                                                                                                                                                                                                                                                                     |
| 36 | Heat Lamp (Propane Provided)      | Yes, 2                                                                                                                                                                                                                                                                                                                                                                                                                  |
| 37 | Outside Ice Chest (Summer)        | Yes                                                                                                                                                                                                                                                                                                                                                                                                                     |
| 38 | Gas Fire Pit (Propane Provided)   | Yes                                                                                                                                                                                                                                                                                                                                                                                                                     |
| 39 | Floating Island (Summer)          | Shared with Retreat 1, 2, 3, 4, 5, 9 and 10. Conditional on Forest Service not asking us to remove.                                                                                                                                                                                                                                                                                                                     |
| 42 | Trail/Path to Marina              | Yes                                                                                                                                                                                                                                                                                                                                                                                                                     |
| 43 | Lake Access/Trail                 | Yes                                                                                                                                                                                                                                                                                                                                                                                                                     |
| 44 | Boat Anchoring off shore          | Yes                                                                                                                                                                                                                                                                                                                                                                                                                     |
| 45 | Bouy(s) for boats off shore       | Yes7                                                                                                                                                                                                                                                                                                                                                                                                                    |
| 46 | Boat Slip at Marina               | Sugarloaf Marina is Seasonal, normally open from Memorial Day to Labor Day (Sometimes longer), Next door to R1-5, 9 & 10. Close to R6, R7, R12, R15. Slips were \$55/night in 2023. Antlers might be less in price.                                                                                                                                                                                                     |
| 47 | House Location                    | Lakeview, 1th Home on left on Daisy Ln, Sugarloaf Area of Lakehead. Next to R1.                                                                                                                                                                                                                                                                                                                                         |
| 48 | Distance to Lake (When Full)      | 150 feet11                                                                                                                                                                                                                                                                                                                                                                                                              |
| 50 | Shaded Deck                       | Yes, LV                                                                                                                                                                                                                                                                                                                                                                                                                 |
| 52 | Pets Allowed4                     | Yes, Approved only Well Trained Dogs4, \$120 Fee each                                                                                                                                                                                                                                                                                                                                                                   |
| 53 | Reservation Sites14               | Our Website (70%), VRBO (15%), Airbnb (15%). Lower cost/fees on our website at https://shastalakeshoreretreat.com/reservations/                                                                                                                                                                                                                                                                                         |
| 54 | Minimum Nights                    | 2-7 Nights depending on time of year                                                                                                                                                                                                                                                                                                                                                                                    |
| 57 | Other (things not mentioned)      | Seasonal Stream. Completely covered deck on 2 sides. Trails to Marina and Lake.                                                                                                                                                                                                                                                                                                                                         |
| 58 | Stairs/Steps20                    | Main Floor - 2 steps from parking. Entire home on this level.                                                                                                                                                                                                                                                                                                                                                           |
| 59 | 2024 Pricing12                    | ~\$167-\$675+ a Night12                                                                                                                                                                                                                                                                                                                                                                                                 |
| 60 | Fire Safety                       | Fire Extinguishers on each floor, CO2 Detectors on Each Floor, Smoke Detectors in Bedrooms and Hallways                                                                                                                                                                                                                                                                                                                 |
| 61 | Other                             | Linens, Bedding, Pillows, Towels, Laundry Soap, Dish Soap, Ice Maker, Coffee Maker (R4, R8, R14 has Keurig, bring your favorite cups), Coffee filters, Toaster, Pots/Pans, Plates, Bowls, Glasses, Wine Glasses, Utensils, Board Games, Card Games, Dice, Corn Hole, Horse Shoes, Salt, Pepper, Some seasonings, Paper Towels*, Toilet Paper*, Air Freshener and Propane*.  *Limited Qty, see welcome book for details. |