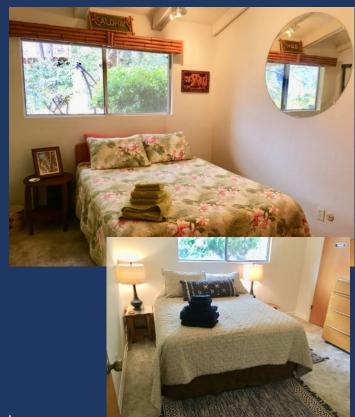

- Master Bedroom #1
  - King bed, Nightstands, Ceiling Fan, Closet, HDTV, View of Lake and large slider to deck.
  - Mountain Theme
- Full Bath with access from Bedroom with Shower

• Queen bed, nightstand, closet, desk, chair

• Tropical Theme

- Bedroom #3 on main floor
  - Queen and Log-built bunk beds
- Bathroom #2
  - Full bath on main floor with access by all with Tub/Shower combo