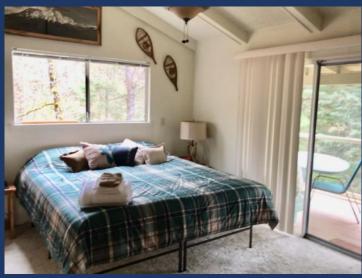

- Master Bedroom #1
  - King bed, Nightstands, Ceiling Fan, Closet, HDTV, View of Lake and large slider to deck.
  - Mountain Theme
- Full Bath with access from Bedroom with Shower

• Queen bed, nightstand, closet, desk, chair