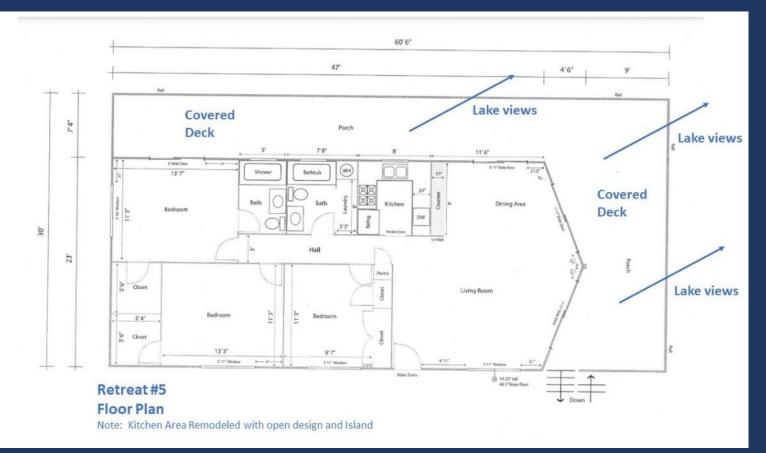

#### RETREAT #5 (~1200 Square Feet)

- ♦ LAKEVIEWS, next to Retreat #1
- ♦ Great SINGLE STORY...great for groups that want to or need to avoid stairs
- ♦ Sleeps up to 10 (Max of 9 Adults)
- ♦ 1 King, 2 Queens, Bunk Bed with two twins, 2 Rollways
- ♦ 3 Bedrooms, 2 Full Bath, Kitchen/Main Family Room Lake Views!
- ♦ Covered wrap around deck a BBQ, Gas Fire Pit, Heat Lamp
- ◆ Indoor Wood Burning Stove (wood supplied)
- Good level parking. Recently remodeled Kitchen & Family Room.

♦ Main Room/Kitchen

- Recently remodeled front room with two large sliders look out on deck and lake. Great seating via multiple couches and chairs. 64" HDTV, high ceilings, coffee table, and dining table for six plus four bar stools. Lots of Access to the deck looking out at the lake.
- Full kitchen including electric stove/oven range, dishwasher, refrigerator, and microwave. 2<sup>nd</sup> Refrigerator on deck just outside the kitchen.
- Nice wood flooring throughout.
- Wood burning Stove

- Master Bedroom #1
  - King bed, Nightstands, Ceiling Fan, Closet, HDTV, View of Lake and large slider to deck.
  - Mountain Theme
- Full Bath with access from Bedroom with Shower

• Queen bed, nightstand, closet, desk, chair

• Tropical Theme

- Bedroom #3 on main floor
  - Queen and Log-built bunk beds
- Bathroom #2
  - Full bath on main floor with access by all with Tub/Shower combo

# LAKESHORE RETREAT

- ♦ 70' Wrap around Fully Covered Deck
  - Great Views of the Lake & Mountains
  - Two patio tables for total of eight
  - Seasonal stream below

- Click on Any Logo -