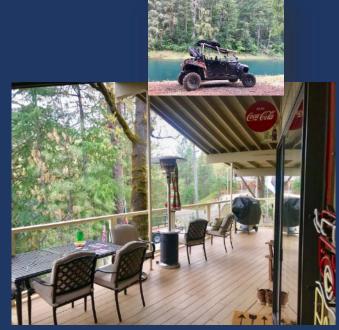

# LAKESHORE RETREAT

- ♦ 70' Wrap around Fully Covered Deck
  - Great Views of the Lake & Mountains
  - Two patio tables for total of eight
  - Seasonal stream below

- Click on Any Logo -