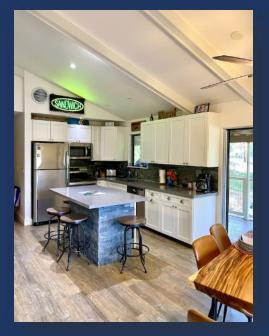

#### RETREAT #5 (~1200 Square Feet)

- ♦ LAKEVIEWS, next to Retreat #1
- ♦ Great SINGLE STORY...great for groups that want to or need to avoid stairs
- ♦ Sleeps up to 10 (Max of 9 Adults)
- ♦ 1 King, 2 Queens, Bunk Bed with two twins, 2 Rollways
- ♦ 3 Bedrooms, 2 Full Bath, Kitchen/Main Family Room Lake Views!
- ♦ Covered wrap around deck a BBQ, Gas Fire Pit, Heat Lamp
- ◆ Indoor Wood Burning Stove (wood supplied)
- Good level parking. Recently remodeled Kitchen & Family Room.

♦ Main Room/Kitchen

- Recently remodeled front room with two large sliders look out on deck and lake. Great seating via multiple couches and chairs. 64" HDTV, high ceilings, coffee table, and dining table for six plus four bar stools. Lots of Access to the deck looking out at the lake.
- Full kitchen including electric stove/oven range, dishwasher, refrigerator, and microwave. 2<sup>nd</sup> Refrigerator on deck just outside the kitchen.
- Nice wood flooring throughout.
- Wood burning Stove