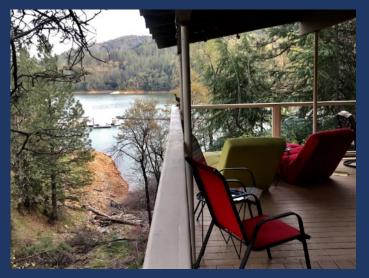

# LAKESHORE RETREAT

- ♦ 70' Wrap around Fully Covered Deck
  - Great Views of the Lake & Mountains
  - Two patio tables for total of eight
  - Seasonal stream below

- Click on Any Logo -