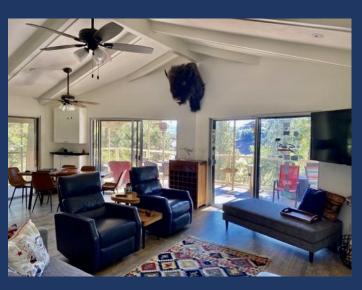

♦ Main Room/Kitchen

- Recently remodeled front room with two large sliders look out on deck and lake. Great seating via multiple couches and chairs. 64" HDTV, high ceilings, coffee table, and dining table for six plus four bar stools. Lots of Access to the deck looking out at the lake.
- Full kitchen including electric stove/oven range, dishwasher, refrigerator, and microwave. 2<sup>nd</sup> Refrigerator on deck just outside the kitchen.
- Nice wood flooring throughout.
- Wood burning Stove

- Master Bedroom #1
  - King bed, Nightstands, Ceiling Fan, Closet, HDTV, View of Lake and large slider to deck.
  - Mountain Theme
- Full Bath with access from Bedroom with Shower

• Queen bed, nightstand, closet, desk, chair