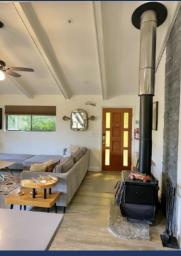

♦ Main Room/Kitchen

- Recently remodeled front room with two large sliders look out on deck and lake. Great seating via multiple couches and chairs. 64" HDTV, high ceilings, coffee table, and dining table for six plus four bar stools. Lots of Access to the deck looking out at the lake.
- Full kitchen including electric stove/oven range, dishwasher, refrigerator, and microwave. 2<sup>nd</sup> Refrigerator on deck just outside the kitchen.
- Nice wood flooring throughout.
- Wood burning Stove

#### Shasta Area Information

Shasta Lakeshore

Availability Calendar

| #  | Item                              | Retreat #5                                                                                                                                                                                                                                                                                                                                                                                                              |
|----|-----------------------------------|-------------------------------------------------------------------------------------------------------------------------------------------------------------------------------------------------------------------------------------------------------------------------------------------------------------------------------------------------------------------------------------------------------------------------|
| 1  | ~ Sq. Footage & # of Levels       | ~1300, 1 Floor, Lakeview                                                                                                                                                                                                                                                                                                                                                                                                |
| 2  | MAX. Sleep Number                 | 10 (max # of adults =8)                                                                                                                                                                                                                                                                                                                                                                                                 |
| 3  | # Bedrooms/Lofts                  | 3                                                                                                                                                                                                                                                                                                                                                                                                                       |
| 4  | Reservations/Stays                | Now/Now                                                                                                                                                                                                                                                                                                                                                                                                                 |
| 5  |                                   |                                                                                                                                                                                                                                                                                                                                                                                                                         |
| 6  | Bedroom 1 (Master) Bedroom 2      | King, Mountain Theme, Ceiling Fan ,Large closet, BR Door, HDTV, 2 Nightstands with Lamps, Chairs, Slider to Deck                                                                                                                                                                                                                                                                                                        |
| 7  | Bedroom 3                         | Queen, Tropical theme, Closet, Nightstands with Lamp, Desk, Chair  Queen, Plus 2 bunk beds for up to 4, dresser, large closet                                                                                                                                                                                                                                                                                           |
| 11 | Family Area (off Kitchen)         | 65" HDTV, Sofas, Chairs, Coffee Table, Wood Burning Stove, LV, Sliders to Deck                                                                                                                                                                                                                                                                                                                                          |
| 12 |                                   |                                                                                                                                                                                                                                                                                                                                                                                                                         |
| 13 | Extra Bedding # of Full Bathrooms | 2 Roll-away Twins Bunk Beds 2                                                                                                                                                                                                                                                                                                                                                                                           |
| _  |                                   |                                                                                                                                                                                                                                                                                                                                                                                                                         |
| 14 | Bathroom 1                        | Shower, Toilet, Sink, Door to Master                                                                                                                                                                                                                                                                                                                                                                                    |
| 15 | Bathroom 2                        | Shower/Tub, Toilet, Sink, Common Access, Washer/Dryer                                                                                                                                                                                                                                                                                                                                                                   |
| 18 | Kitchen                           | (New Kitchen in 2022) Refrig/Freezers w/Ice Maker, Stove, Microwave, Dishwasher, Bar Island, LV                                                                                                                                                                                                                                                                                                                         |
| 19 | Refrigerator/Freezers             | 2 Large                                                                                                                                                                                                                                                                                                                                                                                                                 |
| 20 | Fireplace or Stove                | Indoor Wood Stove9                                                                                                                                                                                                                                                                                                                                                                                                      |
| 21 | Cooling                           | Central Air, Ceiling Fans, Fans                                                                                                                                                                                                                                                                                                                                                                                         |
| 22 | Heating                           | Central Heat                                                                                                                                                                                                                                                                                                                                                                                                            |
| 23 | Inside Dining                     | 6 at Table, 4 at counter                                                                                                                                                                                                                                                                                                                                                                                                |
| 24 | Outside Dining                    | 6 at table #1, 2 at 1 table #2                                                                                                                                                                                                                                                                                                                                                                                          |
| 25 | Washer & Dryer                    | Yes                                                                                                                                                                                                                                                                                                                                                                                                                     |
| 26 | Fast Wi-Fi                        | Yes (20Mdown 3Mup)                                                                                                                                                                                                                                                                                                                                                                                                      |
| 27 | TV                                | 2 Smart HDTVs, Streaming                                                                                                                                                                                                                                                                                                                                                                                                |
| 28 | Indoor Games                      | Board, Card, Dice, Etc.                                                                                                                                                                                                                                                                                                                                                                                                 |
| 29 | Outdoor Games                     | Corn Hole                                                                                                                                                                                                                                                                                                                                                                                                               |
| 30 | Smoking or Vaping?                | NO!                                                                                                                                                                                                                                                                                                                                                                                                                     |
| 31 | Car/Truck Parking (without boat)5 | 3 on driveway, 1 in front on street, 1 on gravel near water tank                                                                                                                                                                                                                                                                                                                                                        |
| 32 | Boat or ATV Parking (NO           | On flat driveway. Good Boat/ATV parking                                                                                                                                                                                                                                                                                                                                                                                 |
| 25 | Motorhomes/Sleeping Trailers)     |                                                                                                                                                                                                                                                                                                                                                                                                                         |
| 35 | Gas BBQ (Propane Provided)        | Yes                                                                                                                                                                                                                                                                                                                                                                                                                     |
| 36 | Heat Lamp (Propane Provided)      | Yes, 2                                                                                                                                                                                                                                                                                                                                                                                                                  |
| 37 | Outside Ice Chest (Summer)        | Yes                                                                                                                                                                                                                                                                                                                                                                                                                     |
| 38 | Gas Fire Pit (Propane Provided)   | Yes                                                                                                                                                                                                                                                                                                                                                                                                                     |
| 39 | Floating Island (Summer)          | Shared with Retreat 1, 2, 3, 4, 5, 9 and 10. Conditional on Forest Service not asking us to remove.                                                                                                                                                                                                                                                                                                                     |
| 42 | Trail/Path to Marina              | Yes                                                                                                                                                                                                                                                                                                                                                                                                                     |
| 43 | Lake Access/Trail                 | Yes                                                                                                                                                                                                                                                                                                                                                                                                                     |
| 44 | Boat Anchoring off shore          | Yes                                                                                                                                                                                                                                                                                                                                                                                                                     |
| 45 | Bouy(s) for boats off shore       | Yes7                                                                                                                                                                                                                                                                                                                                                                                                                    |
| 46 | Boat Slip at Marina               | Sugarloaf Marina is Seasonal, normally open from Memorial Day to Labor Day (Sometimes longer), Next door to R1-5, 9 & 10. Close to R6, R7, R12, R15. Slips were \$55/night in 2023. Antlers might be less in price.                                                                                                                                                                                                     |
| 47 | House Location                    | Lakeview, 1th Home on left on Daisy Ln, Sugarloaf Area of Lakehead. Next to R1.                                                                                                                                                                                                                                                                                                                                         |
| 48 | Distance to Lake (When Full)      | 150 feet11                                                                                                                                                                                                                                                                                                                                                                                                              |
| 50 | Shaded Deck                       | Yes, LV                                                                                                                                                                                                                                                                                                                                                                                                                 |
| 52 | Pets Allowed4                     | Yes, Approved only Well Trained Dogs4, \$120 Fee each                                                                                                                                                                                                                                                                                                                                                                   |
| 53 | Reservation Sites14               | Our Website (70%), VRBO (15%), Airbnb (15%). Lower cost/fees on our website at https://shastalakeshoreretreat.com/reservations/                                                                                                                                                                                                                                                                                         |
| 54 | Minimum Nights                    | 2-7 Nights depending on time of year                                                                                                                                                                                                                                                                                                                                                                                    |
| 57 | Other (things not mentioned)      | Seasonal Stream. Completely covered deck on 2 sides. Trails to Marina and Lake.                                                                                                                                                                                                                                                                                                                                         |
| 58 | Stairs/Steps20                    | Main Floor - 2 steps from parking. Entire home on this level.                                                                                                                                                                                                                                                                                                                                                           |
| 59 | 2024 Pricing12                    | ~\$167-\$675+ a Night12                                                                                                                                                                                                                                                                                                                                                                                                 |
| 60 | Fire Safety                       | Fire Extinguishers on each floor, CO2 Detectors on Each Floor, Smoke Detectors in Bedrooms and Hallways                                                                                                                                                                                                                                                                                                                 |
| 61 | Other                             | Linens, Bedding, Pillows, Towels, Laundry Soap, Dish Soap, Ice Maker, Coffee Maker (R4, R8, R14 has Keurig, bring your favorite cups), Coffee filters, Toaster, Pots/Pans, Plates, Bowls, Glasses, Wine Glasses, Utensils, Board Games, Card Games, Dice, Corn Hole, Horse Shoes, Salt, Pepper, Some seasonings, Paper Towels*, Toilet Paper*, Air Freshener and Propane*.  *Limited Qty, see welcome book for details. |