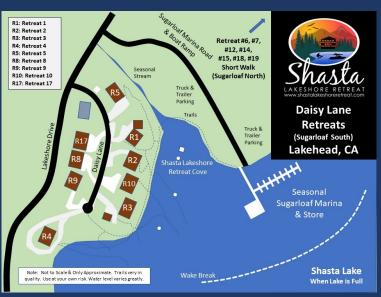

ator on deck just outside the kitchen.
- Nice wood flooring throughout.
- Wood burning Stove













- Master Bedroom #1
  - King bed, Nightstands, Ceiling Fan, Closet, HDTV, View of Lake and large slider to deck.
  - Mountain Theme
- Full Bath with access from Bedroom with Shower





• Queen bed, nightstand, closet, desk, chair

• Tropical Theme



- Bedroom #3 on main floor
  - Queen and Log-built bunk beds
- Bathroom #2
  - Full bath on main floor with access by all with Tub/Shower combo



# LAKESHORE RETREAT











- ♦ 70' Wrap around Fully Covered Deck
  - Great Views of the Lake & Mountains
  - Two patio tables for total of eight
  - Seasonal stream below











- Click on Any Logo -

#### Shasta Area Information





Shasta Lakeshore

Availability Calendar







































| #  | Item                              | Retreat #5                                                                                                                                                                                                                                                                                                                                                                                                              |
|----|-----------------------------------|-------------------------------------------------------------------------------------------------------------------------------------------------------------------------------------------------------------------------------------------------------------------------------------