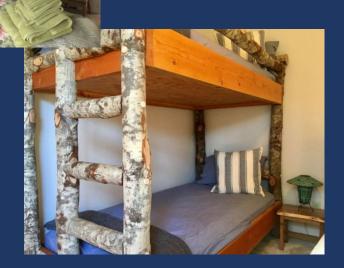

• Tropical Theme

- Bedroom #3 on main floor
  - Queen and Log-built bunk beds
- Bathroom #2
  - Full bath on main floor with access by all with Tub/Shower combo