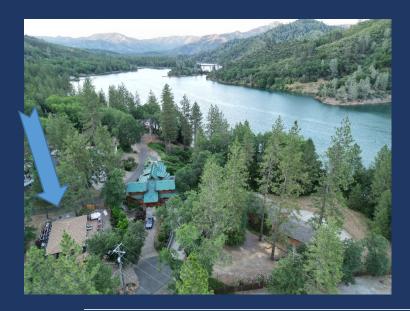

## RETREAT #6 (~1410 Square Feet)

- Short Walk to lake and other homes.
- ♦ Sleeps up to 12 (Max of 9 Adults)
- ♦ 1 King, 4 queens, Pull out couch
- ♦ 3 Bedrooms, 3 Full Bath, Kitchen/Main Family Room
- ♦ Very Large 3<sup>rd</sup> Bedroom
- ♦ Large deck with BBQ, Gas Fire Pit, Heat Lamp
- ♦ Good level parking.