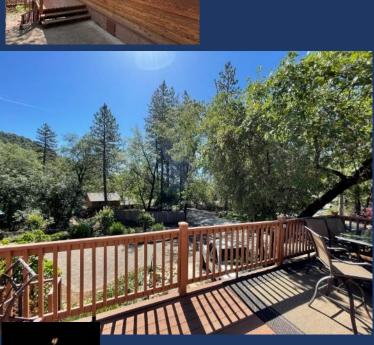

- ♦ Bedroom #3 Suite on Lower Floor
  - Three Queen Beds
- ♦ Bathroom #2
  - Full bath on main floor with access by all with Tub/Shower combo

- ♦ 50' Wide Deck
  - Great Views of the Mountains & Wildlife that pass through
  - Two Patio Tables for seating of 12, BBQ
  - Heat Lamp, Gas Fire Pit, Umbrellas