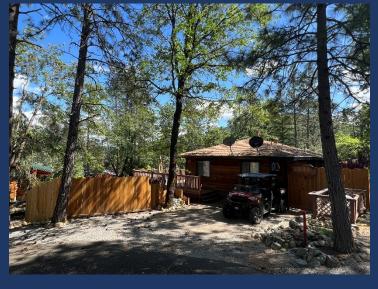

## RETREAT #6 (~1410 Square Feet)

- Short Walk to lake and other homes.
- ♦ Sleeps up to 12 (Max of 9 Adults)
- ♦ 1 King, 4 queens, Pull out couch
- ♦ 3 Bedrooms, 3 Full Bath, Kitchen/Main Family Room
- ♦ Very Large 3<sup>rd</sup> Bedroom
- ♦ Large deck with BBQ, Gas Fire Pit, Heat Lamp
- ♦ Good level parking.