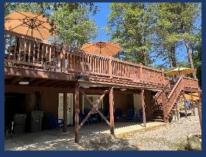

## RETREAT #6 (~1410 Square Feet)

- Short Walk to lake and other homes.
- ♦ Sleeps up to 12 (Max of 9 Adults)
- ♦ 1 King, 4 queens, Pull out couch
- ♦ 3 Bedrooms, 3 Full Bath, Kitchen/Main Family Room
- ♦ Very Large 3<sup>rd</sup> Bedroom
- ♦ Large deck with BBQ, Gas Fire Pit, Heat Lamp
- ♦ Good level parking.

- ♦ Bedroom #3 Suite on Lower Floor
  - Three Queen Beds
- ♦ Bathroom #2
  - Full bath on main floor with access by all with Tub/Shower combo

- ♦ 50' Wide Deck
  - Great Views of the Mountains & Wildlife that pass through
  - Two Patio Tables for seating of 12, BBQ
  - Heat Lamp, Gas Fire Pit, Umbrellas