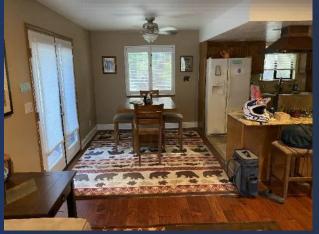

## **TOUR OF RETREAT #5:**

- ♦ Main Room/Kitchen
  - Very comfortable and sizable front room and kitchen area.
  - L-Shaped Couch/Sleeper Sofa. Lots of seating. 52" HDTV.
  - Full kitchen including electric stove/oven range, dishwasher, refrigerator, and microwave
  - Dining table off kitchen.
  - Island with two bar stools
  - Nice wood flooring throughout.