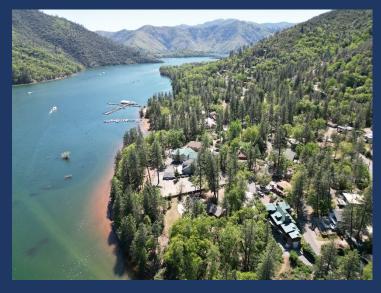

## RETREAT #6 (~1410 Square Feet)

- Short Walk to lake and other homes.
- ♦ Sleeps up to 12 (Max of 9 Adults)
- ♦ 1 King, 4 queens, Pull out couch
- ♦ 3 Bedrooms, 3 Full Bath, Kitchen/Main Family Room
- ♦ Very Large 3<sup>rd</sup> Bedroom
- ♦ Large deck with BBQ, Gas Fire Pit, Heat Lamp
- ♦ Good level parking.