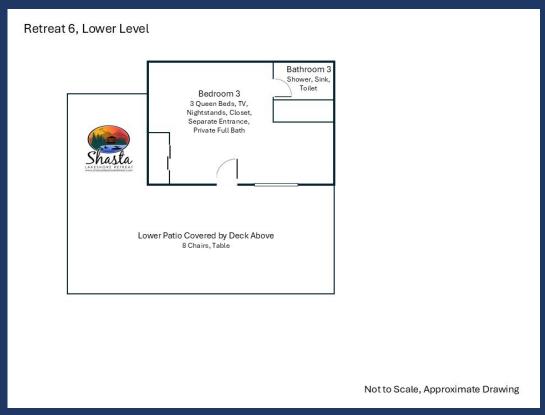

## RETREAT #6 (~1410 Square Feet)

- Short Walk to lake and other homes.
- ♦ Sleeps up to 12 (Max of 9 Adults)
- ♦ 1 King, 4 queens, Pull out couch
- ♦ 3 Bedrooms, 3 Full Bath, Kitchen/Main Family Room
- ♦ Very Large 3<sup>rd</sup> Bedroom
- ♦ Large deck with BBQ, Gas Fire Pit, Heat Lamp
- ♦ Good level parking.

| #          | Item                                                                                                                                                                                                                                                                 | Retreat #6                                                                                                                                                                                                                                                                                                                                                                                                              |  |
|------------|----------------------------------------------------------------------------------------------------------------------------------------------------------------------------------------------------------------------------------------------------------------------|-------------------------------------------------------------------------------------------------------------------------------------------------------------------------------------------------------------------------------------------------------------------------------------------------------------------------------------------------------------------------------------------------------------------------|--|
| 1          | ~ Sq. Footage & # of Levels                                                                                                                                                                                                                                          | ~1410, 2 Floors                                                                                                                                                                                                                                                                                                                                                                                                         |  |
| 2          | MAX. Sleep Number                                                                                                                                                                                                                                                    | 12(max # of adults =9)                                                                                                                                                                                                                                                                                                                                                                                                  |  |
| 3          | # Bedrooms/Lofts                                                                                                                                                                                                                                                     | 3                                                                                                                                                                                                                                                                                                                                                                                                                       |  |
| 4          | Reservations/Stays                                                                                                                                                                                                                                                   | Now/Now                                                                                                                                                                                                                                                                                                                                                                                                                 |  |
| 5          | Bedroom 1 (Master)                                                                                                                                                                                                                                                   | King, Main Floor, TV, Dresser, Nightstand, Ceiling Fan, Closet, Private Bathroom.                                                                                                                                                                                                                                                                                                                                       |  |
| 6          | Bedroom 2                                                                                                                                                                                                                                                            | Queen, Main Floor, Dresser, Nightstand, Closet                                                                                                                                                                                                                                                                                                                                                                          |  |
| 7          | Bedroom 3                                                                                                                                                                                                                                                            | 3 Queen Beds for up to 6, TV, Downstairs, Separate Door Access, Attached BR, Closet                                                                                                                                                                                                                                                                                                                                     |  |
| 11         | Family Area (off Kitchen)                                                                                                                                                                                                                                            | L Couch (pullout for 2), 3 seat reclining sofa, single recliner, coffee table, 52" HDTV                                                                                                                                                                                                                                                                                                                                 |  |
| 12         | Extra Bedding                                                                                                                                                                                                                                                        | The pull out sofa in Family Area                                                                                                                                                                                                                                                                                                                                                                                        |  |
| 13         | # of Full Bathrooms                                                                                                                                                                                                                                                  | 3                                                                                                                                                                                                                                                                                                                                                                                                                       |  |
| 14         | Bathroom 1                                                                                                                                                                                                                                                           | Main Floor, Shower, Sink, Toilet, Door to Master                                                                                                                                                                                                                                                                                                                                                                        |  |
| 15         | Bathroom 2                                                                                                                                                                                                                                                           | Main Floor, Shower/tub, Sink, Toilet, Door to Common Area                                                                                                                                                                                                                                                                                                                                                               |  |
| 16         | Bathroom 3                                                                                                                                                                                                                                                           | Lower Fl, Stairs, Shower, Toilet, Sink, Entry via BR 3                                                                                                                                                                                                                                                                                                                                                                  |  |
| 18         | Kitchen                                                                                                                                                                                                                                                              | Refrig/Freezers w/Ice Maker, Stove, Oven, Microwave, Dishwasher, Bar Island                                                                                                                                                                                                                                                                                                                                             |  |
| 19         | Refrigerator/Freezers                                                                                                                                                                                                                                                | 1 Large                                                                                                                                                                                                                                                                                                                                                                                                                 |  |
| 21         | Cooling                                                                                                                                                                                                                                                              | Central Air, Ceiling Fans, Fans                                                                                                                                                                                                                                                                                                                                                                                         |  |
| 22         | Heating                                                                                                                                                                                                                                                              | Central Heat                                                                                                                                                                                                                                                                                                                                                                                                            |  |
| 23         | Inside Dining                                                                                                                                                                                                                                                        | 6 at Table, 3 at Counter                                                                                                                                                                                                                                                                                                                                                                                                |  |
| 24         | Outside Dining                                                                                                                                                                                                                                                       | 12 at 2 Tables                                                                                                                                                                                                                                                                                                                                                                                                          |  |
| 25         | Washer & Dryer                                                                                                                                                                                                                                                       | Yes                                                                                                                                                                                                                                                                                                                                                                                                                     |  |
| 26         | Fast Wi-Fi                                                                                                                                                                                                                                                           | Yes (20Mdown 3Mup)                                                                                                                                                                                                                                                                                                                                                                                                      |  |
| 27         | TV                                                                                                                                                                                                                                                                   | 2 Smart HDTVs (Firestick Streaming)                                                                                                                                                                                                                                                                                                                                                                                     |  |
| 28         | Indoor Games                                                                                                                                                                                                                                                         | Board, Card, Dice, Etc.                                                                                                                                                                                                                                                                                                                                                                                                 |  |
| 29         | Outdoor Games                                                                                                                                                                                                                                                        | Corn Hole, Horse Shoes                                                                                                                                                                                                                                                                                                                                                                                                  |  |
| 30         | Smoking or Vaping?                                                                                                                                                                                                                                                   | NO!                                                                                                                                                                                                                                                                                                                                                                                                                     |  |
| 31         | Car/Truck Parking (if no boat)5                                                                                                                                                                                                                                      | 2 on upper driveway, 2 on lower, 1 on street                                                                                                                                                                                                                                                                                                                                                                            |  |
| 32         | Boat or ATV Trailer Parking15                                                                                                                                                                                                                                        | On flat gravel driveway , good for 2 boats & RV Electric Hookup14                                                                                                                                                                                                                                                                                                                                                       |  |
| 35         | Gas BBQ (Propane Provided)                                                                                                                                                                                                                                           | Yes                                                                                                                                                                                                                                                                                                                                                                                                                     |  |
| 36         | Heat Lamp (Propane Provided)                                                                                                                                                                                                                                         | Yes                                                                                                                                                                                                                                                                                                                                                                                                                     |  |
| 37         | Outside Ice Chest (Summer)                                                                                                                                                                                                                                           |                                                                                                                                                                                                                                                                                                                                                                                                                         |  |
| 38         | Gas Fire Pit (Propane Provided)                                                                                                                                                                                                                                      | Yes                                                                                                                                                                                                                                                                                                                                                                                                                     |  |
| 42         | Trail/Path to Marina                                                                                                                                                                                                                                                 | Short Walk/Drive Via Road, Paths                                                                                                                                                                                                                                                                                                                                                                                        |  |
| 43         | Lake Access/Trail                                                                                                                                                                                                                                                    | Short Walk/Drive Via Road, Paths                                                                                                                                                                                                                                                                                                                                                                                        |  |
| 46         | Boat Slip at Marina                                                                                                                                                                                                                                                  | Sugarloaf Marina is Seasonal, normally open from May 1 to Sept 30. Next door to R1-5, 8-10, 17. Close walk from R6, R7, R12, R15, R18, R19 Slips are \$55/night (2024).  Antlers is open earlier and long and have better slips (more protected) and might be less in price. R11, and R16 should use Antlers.                                                                                                           |  |
| 47         | House Location                                                                                                                                                                                                                                                       | Slight Lakeview18 through trees. Lake Drive. One row of homes in-between Retreat and lake. Sugarloaf Area near Marina8 and Boat Ramps. 3-5min walk other Retreats. Closet to R19, R15, R12, and R7                                                                                                                                                                                                                      |  |
| 48         | Distance to Lake (When Full)                                                                                                                                                                                                                                         | 400 feet11                                                                                                                                                                                                                                                                                                                                                                                                              |  |
| 50         | Shaded Deck                                                                                                                                                                                                                                                          | Yes, via umbrellas                                                                                                                                                                                                                                                                                                                                                                                                      |  |
| 51         | Unshaded Deck                                                                                                                                                                                                                                                        | Yes                                                                                                                                                                                                                                                                                                                                                                                                                     |  |
| 52         | Pets Allowed4                                                                                                                                                                                                                                                        | Yes, Approved only Well Trained Dogs4, \$95 (plus tax)                                                                                                                                                                                                                                                                                                                                                                  |  |
| 53         | Reservation Sites14                                                                                                                                                                                                                                                  | Our Website (70%), VRBO (15%), Airbnb (15%). Lower cost/fees on our website at https://shastalakeshoreretreat.com/reservations/                                                                                                                                                                                                                                                                                         |  |
| 54         | Minimum Nights                                                                                                                                                                                                                                                       | 2-7 Nights depending on time of year                                                                                                                                                                                                                                                                                                                                                                                    |  |
| 57         | Other (things not mentioned)                                                                                                                                                                                                                                         | Lower floor/Suite has dedicated entrance. No internal stairs between levels.                                                                                                                                                                                                                                                                                                                                            |  |
| 58         | Stairs/Steps20                                                                                                                                                                                                                                                       | Main Floor - 3 steps from parking                                                                                                                                                                                                                                                                                                                                                                                       |  |
| 59         | 2025 Pricing12                                                                                                                                                                                                                                                       | ~\$171-\$559 a Night12                                                                                                                                                                                                                                                                                                                                                                                                  |  |
| 60         | Fire Safety                                                                                                                                                                                                                                                          | Fire Extinguishers on each floor, CO2 Detectors on Each Floor, Smoke Detectors in Bedrooms and Hallways                                                                                                                                                                                                                                                                                                                 |  |
| 61         | Other                                                                                                                                                                                                                                                                | Linens, Bedding, Pillows, Towels, Laundry Soap, Dish Soap, Ice Maker, Coffee Maker (R4, R8, R14 has Keurig, bring your favorite cups), Coffee filters, Toaster, Pots/Pans, Plates, Bowls, Glasses, Wine Glasses, Utensils, Board Games, Card Games, Dice, Corn Hole, Horse Shoes, Salt, Pepper, Some seasonings, Paper Towels*, Toilet Paper*, Air Freshener and Propane*.  *Limited Qty, see welcome book for details. |  |
| 1. BR=Bedr | 1. BR=Bedroom, 2. LV=Lakeview, 3. Stairs=Must take stairs to access. 4. Dogs must be well trained, no medical issues, not left alone in house unless in crate and never on furniture or beds. \$95 fee per pet. 5. If you have a boat/trailer/RV it you will be able |                                                                                                                                                                                                                                                                                                                                                                                                                         |  |