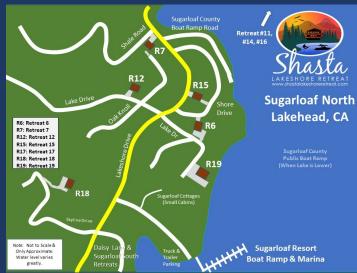

tchen including electric stove/oven range, dishwasher, refrigerator, and microwave
  - Dining table off kitchen.
  - Island with two bar stools
  - Nice wood flooring throughout.











- ♦ Master Bedroom #1
  - King bed, Dresser,
     Nightstand, Ceiling Fan,
     Closet.
  - Full Bath with access from Bedroom



- ♦ Bedroom #2
  - Queen bed, nightstand, dresser, and closet
- ♦ Bathroom #2
  - Full bath with access from hallway
  - Shower/Tub





- ♦ Bedroom #3 Suite on Lower Floor
  - Three Queen Beds
- ♦ Bathroom #2
  - Full bath on main floor with access by all with Tub/Shower combo



















- ♦ 50' Wide Deck
  - Great Views of the Mountains & Wildlife that pass through
  - Two Patio Tables for seating of 12, BBQ
  - Heat Lamp, Gas Fire Pit, Umbrellas





























Reservations Available on All Three Platforms







- Click on Any Logo -

Please also see Part 1, the Overview Brochure that goes with this at: https://shastalakeshoreretreat.com/Shasta-Lakeshore-Retreat-Info

| #          | Item                                                                                                                                                                                                                                                                 | Retreat #6