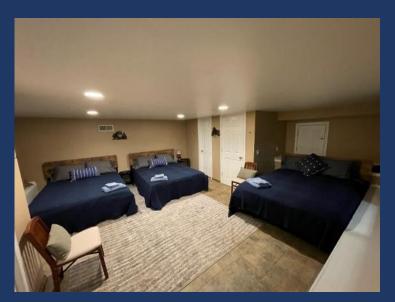

- ♦ Bedroom #3 Suite on Lower Floor
  - Three Queen Beds
- ♦ Bathroom #2
  - Full bath on main floor with access by all with Tub/Shower combo

- ♦ 50' Wide Deck
  - Great Views of the Mountains & Wildlife that pass through
  - Two Patio Tables for seating of 12, BBQ
  - Heat Lamp, Gas Fire Pit, Umbrellas

| #          | Item                                                                                                                                                                                                                                                                 | Retreat #6                                                                                                                                                                                                                                                                                                                                                                                                              |  |
|------------|----------------------------------------------------------------------------------------------------------------------------------------------------------------------------------------------------------------------------------------------------------------------|-------------------------------------------------------------------------------------------------------------------------------------------------------------------------------------------------------------------------------------------------------------------------------------------------------------------------------------------------------------------------------------------------------------------------|--|
| 1          | ~ Sq. Footage & # of Levels                                                                                                                                                                                                                                          | ~1410, 2 Floors                                                                                                                                                                                                                                                                                                                                                                                                         |  |
| 2          | MAX. Sleep Number                                                                                                                                                                                                                                                    | 12(max # of adults =9)                                                                                                                                                                                                                                                                                                                                                                                                  |  |
| 3          | # Bedrooms/Lofts                                                                                                                                                                                                                                                     | 3                                                                                                                                                                                                                                                                                                                                                                                                                       |  |
| 4          | Reservations/Stays                                                                                                                                                                                                                                                   | Now/Now                                                                                                                                                                                                                                                                                                                                                                                                                 |  |
| 5          | Bedroom 1 (Master)                                                                                                                                                                                                                                                   | King, Main Floor, TV, Dresser, Nightstand, Ceiling Fan, Closet, Private Bathroom.                                                                                                                                                                                                                                                                                                                                       |  |
| 6          | Bedroom 2                                                                                                                                                                                                                                                            | Queen, Main Floor, Dresser, Nightstand, Closet                                                                                                                                                                                                                                                                                                                                                                          |  |
| 7          | Bedroom 3                                                                                                                                                                                                                                                            | 3 Queen Beds for up to 6, TV, Downstairs, Separate Door Access, Attached BR, Closet                                                                                                                                                                                                                                                                                                                                     |  |
| 11         | Family Area (off Kitchen)                                                                                                                                                                                                                                            | L Couch (pullout for 2), 3 seat reclining sofa, single recliner, coffee table, 52" HDTV                                                                                                                                                                                                                                                                                                                                 |  |
| 12         | Extra Bedding                                                                                                                                                                                                                                                        | The pull out sofa in Family Area                                                                                                                                                                                                                                                                                                                                                                                        |  |
| 13         | # of Full Bathrooms                                                                                                                                                                                                                                                  | 3                                                                                                                                                                                                                                                                                                                                                                                                                       |  |
| 14         | Bathroom 1                                                                                                                                                                                                                                                           | Main Floor, Shower, Sink, Toilet, Door to Master                                                                                                                                                                                                                                                                                                                                                                        |  |
| 15         | Bathroom 2                                                                                                                                                                                                                                                           | Main Floor, Shower/tub, Sink, Toilet, Door to Common Area                                                                                                                                                                                                                                                                                                                                                               |  |
| 16         | Bathroom 3                                                                                                                                                                                                                                                           | Lower Fl, Stairs, Shower, Toilet, Sink, Entry via BR 3                                                                                                                                                                                                                                                                                                                                                                  |  |
| 18         | Kitchen                                                                                                                                                                                                                                                              | Refrig/Freezers w/Ice Maker, Stove, Oven, Microwave, Dishwasher, Bar Island                                                                                                                                                                                                                                                                                                                                             |  |
| 19         | Refrigerator/Freezers                                                                                                                                                                                                                                                | 1 Large                                                                                                                                                                                                                                                                                                                                                                                                                 |  |
| 21         | Cooling                                                                                                                                                                                                                                                              | Central Air, Ceiling Fans, Fans                                                                                                                                                                                                                                                                                                                                                                                         |  |
| 22         | Heating                                                                                                                                                                                                                                                              | Central Heat                                                                                                                                                                                                                                                                                                                                                                                                            |  |
| 23         | Inside Dining                                                                                                                                                                                                                                                        | 6 at Table, 3 at Counter                                                                                                                                                                                                                                                                                                                                                                                                |  |
| 24         | Outside Dining                                                                                                                                                                                                                                                       | 12 at 2 Tables                                                                                                                                                                                                                                                                                                                                                                                                          |  |
| 25         | Washer & Dryer                                                                                                                                                                                                                                                       | Yes                                                                                                                                                                                                                                                                                                                                                                                                                     |  |
| 26         | Fast Wi-Fi                                                                                                                                                                                                                                                           | Yes (20Mdown 3Mup)                                                                                                                                                                                                                                                                                                                                                                                                      |  |
| 27         | TV                                                                                                                                                                                                                                                                   | 2 Smart HDTVs (Firestick Streaming)                                                                                                                                                                                                                                                                                                                                                                                     |  |
| 28         | Indoor Games                                                                                                                                                                                                                                                         | Board, Card, Dice, Etc.                                                                                                                                                                                                                                                                                                                                                                                                 |  |
| 29         | Outdoor Games                                                                                                                                                                                                                                                        | Corn Hole, Horse Shoes                                                                                                                                                                                                                                                                                                                                                                                                  |  |
| 30         | Smoking or Vaping?                                                                                                                                                                                                                                                   | NO!                                                                                                                                                                                                                                                                                                                                                                                                                     |  |
| 31         | Car/Truck Parking (if no boat)5                                                                                                                                                                                                                                      | 2 on upper driveway, 2 on lower, 1 on street                                                                                                                                                                                                                                                                                                                                                                            |  |
| 32         | Boat or ATV Trailer Parking15                                                                                                                                                                                                                                        | On flat gravel driveway , good for 2 boats & RV Electric Hookup14                                                                                                                                                                                                                                                                                                                                                       |  |
| 35         | Gas BBQ (Propane Provided)                                                                                                                                                                                                                                           | Yes                                                                                                                                                                                                                                                                                                                                                                                                                     |  |
| 36         | Heat Lamp (Propane Provided)                                                                                                                                                                                                                                         | Yes                                                                                                                                                                                                                                                                                                                                                                                                                     |  |
| 37         | Outside Ice Chest (Summer)                                                                                                                                                                                                                                           |                                                                                                                                                                                                                                                                                                                                                                                                                         |  |
| 38         | Gas Fire Pit (Propane Provided)                                                                                                                                                                                                                                      | Yes                                                                                                                                                                                                                                                                                                                                                                                                                     |  |
| 42         | Trail/Path to Marina                                                                                                                                                                                                                                                 | Short Walk/Drive Via Road, Paths                                                                                                                                                                                                                                                                                                                                                                                        |  |
| 43         | Lake Access/Trail                                                                                                                                                                                                                                                    | Short Walk/Drive Via Road, Paths                                                                                                                                                                                                                                                                                                                                                                                        |  |
| 46         | Boat Slip at Marina                                                                                                                                                                                                                                                  | Sugarloaf Marina is Seasonal, normally open from May 1 to Sept 30. Next door to R1-5, 8-10, 17. Close walk from R6, R7, R12, R15, R18, R19 Slips are \$55/night (2024).  Antlers is open earlier and long and have better slips (more protected) and might be less in price. R11, and R16 should use Antlers.                                                                                                           |  |
| 47         | House Location                                                                                                                                                                                                                                                       | Slight Lakeview18 through trees. Lake Drive. One row of homes in-between Retreat and lake. Sugarloaf Area near Marina8 and Boat Ramps. 3-5min walk other Retreats. Closet to R19, R15, R12, and R7                                                                                                                                                                                                                      |  |
| 48         | Distance to Lake (When Full)                                                                                                                                                                                                                                         | 400 feet11                                                                                                                                                                                                                                                                                                                                                                                                              |  |
| 50         | Shaded Deck                                                                                                                                                                                                                                                          | Yes, via umbrellas                                                                                                                                                                                                                                                                                                                                                                                                      |  |
| 51         | Unshaded Deck                                                                                                                                                                                                                                                        | Yes                                                                                                                                                                                                                                                                                                                                                                                                                     |  |
| 52         | Pets Allowed4                                                                                                                                                                                                                                                        | Yes, Approved only Well Trained Dogs4, \$95 (plus tax)                                                                                                                                                                                                                                                                                                                                                                  |  |
| 53         | Reservation Sites14                                                                                                                                                                                                                                                  | Our Website (70%), VRBO (15%), Airbnb (15%). Lower cost/fees on our website at https://shastalakeshoreretreat.com/reservations/                                                                                                                                                                                                                                                                                         |  |
| 54         | Minimum Nights                                                                                                                                                                                                                                                       | 2-7 Nights depending on time of year                                                                                                                                                                                                                                                                                                                                                                                    |  |
| 57         | Other (things not mentioned)                                                                                                                                                                                                                                         | Lower floor/Suite has dedicated entrance. No internal stairs between levels.                                                                                                                                                                                                                                                                                                                                            |  |
| 58         | Stairs/Steps20                                                                                                                                                                                                                                                       | Main Floor - 3 steps from parking                                                                                                                                                                                                                                                                                                                                                                                       |  |
| 59         | 2025 Pricing12                                                                                                                                                                                                                                                       | ~\$171-\$559 a Night12                                                                                                                                                                                                                                                                                                                                                                                                  |  |
| 60         | Fire Safety                                                                                                                                                                                                                                                          | Fire Extinguishers on each floor, CO2 Detectors on Each Floor, Smoke Detectors in Bedrooms and Hallways                                                                                                                                                                                                                                                                                                                 |  |
| 61         | Other                                                                                                                                                                                                                                                                | Linens, Bedding, Pillows, Towels, Laundry Soap, Dish Soap, Ice Maker, Coffee Maker (R4, R8, R14 has Keurig, bring your favorite cups), Coffee filters, Toaster, Pots/Pans, Plates, Bowls, Glasses, Wine Glasses, Utensils, Board Games, Card Games, Dice, Corn Hole, Horse Shoes, Salt, Pepper, Some seasonings, Paper Towels*, Toilet Paper*, Air Freshener and Propane*.  *Limited Qty, see welcome book for details. |  |
| 1. BR=Bedr | 1. BR=Bedroom, 2. LV=Lakeview, 3. Stairs=Must take stairs to access. 4. Dogs must be well trained, no medical issues, not left alone in house unless in crate and never on furniture or beds. \$95 fee per pet. 5. If you have a boat/trailer/RV it you will be able |                                                                                                                                                                                                                                                                                                                                                                                                                         |  |