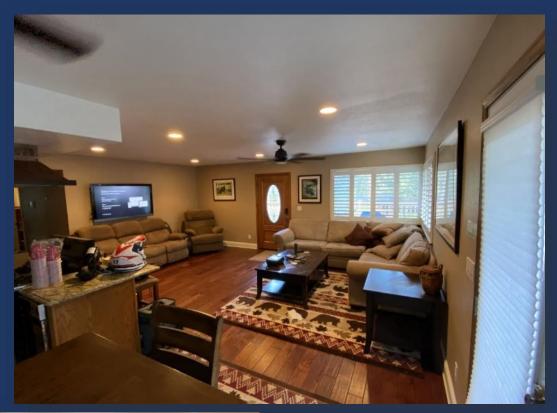

## **TOUR OF RETREAT #5:**

- ♦ Main Room/Kitchen
  - Very comfortable and sizable front room and kitchen area.
  - L-Shaped Couch/Sleeper Sofa. Lots of seating. 52" HDTV.
  - Full kitchen including electric stove/oven range, dishwasher, refrigerator, and microwave
  - Dining table off kitchen.
  - Island with two bar stools
  - Nice wood flooring throughout.