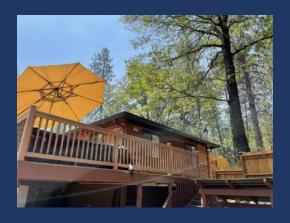

## RETREAT #6 (~1410 Square Feet)

- Short Walk to lake and other homes.
- ♦ Sleeps up to 12 (Max of 9 Adults)
- ♦ 1 King, 4 queens, Pull out couch
- ♦ 3 Bedrooms, 3 Full Bath, Kitchen/Main Family Room
- ♦ Very Large 3<sup>rd</sup> Bedroom
- ♦ Large deck with BBQ, Gas Fire Pit, Heat Lamp
- ♦ Good level parking.

- ♦ Bedroom #3 Suite on Lower Floor
  - Three Queen Beds
- ♦ Bathroom #2
  - Full bath on main floor with access by all with Tub/Shower combo

- ♦ 50' Wide Deck
  - Great Views of the Mountains & Wildlife that pass through
  - Two Patio Tables for seating of 12, BBQ
  - Heat Lamp, Gas Fire Pit, Umbrellas