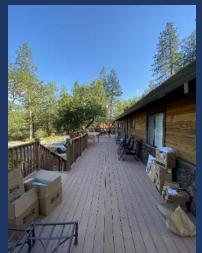

- ♦ Bedroom #3 Suite on Lower Floor
  - Three Queen Beds
- ♦ Bathroom #2
  - Full bath on main floor with access by all with Tub/Shower combo

- ♦ 50' Wide Deck
  - Great Views of the Mountains & Wildlife that pass through
  - Two Patio Tables for seating of 12, BBQ
  - Heat Lamp, Gas Fire Pit, Umbrellas