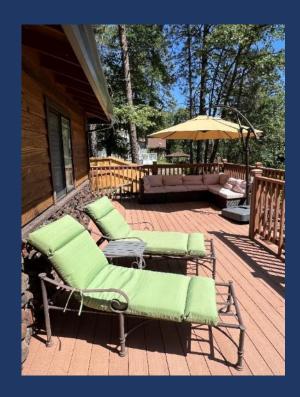

## RETREAT #6 (~1410 Square Feet)

- Short Walk to lake and other homes.
- ♦ Sleeps up to 12 (Max of 9 Adults)
- ♦ 1 King, 4 queens, Pull out couch
- ♦ 3 Bedrooms, 3 Full Bath, Kitchen/Main Family Room
- ♦ Very Large 3<sup>rd</sup> Bedroom
- ♦ Large deck with BBQ, Gas Fire Pit, Heat Lamp
- ♦ Good level parking.

- ♦ Bedroom #3 Suite on Lower Floor
  - Three Queen Beds
- ♦ Bathroom #2
  - Full bath on main floor with access by all with Tub/Shower combo

- ♦ 50' Wide Deck
  - Great Views of the Mountains & Wildlife that pass through
  - Two Patio Tables for seating of 12, BBQ
  - Heat Lamp, Gas Fire Pit, Umbrellas