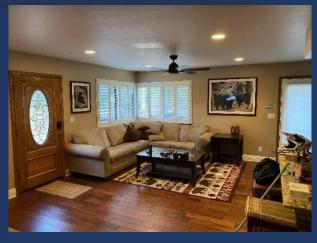

## **TOUR OF RETREAT #5:**

- ♦ Main Room/Kitchen
  - Very comfortable and sizable front room and kitchen area.
  - L-Shaped Couch/Sleeper Sofa. Lots of seating. 52" HDTV.
  - Full kitchen including electric stove/oven range, dishwasher, refrigerator, and microwave
  - Dining table off kitchen.
  - Island with two bar stools
  - Nice wood flooring throughout.