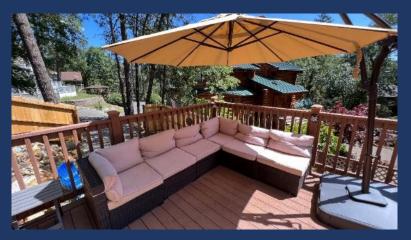

- ♦ Bedroom #3 Suite on Lower Floor
  - Three Queen Beds
- ♦ Bathroom #2
  - Full bath on main floor with access by all with Tub/Shower combo

- ♦ 50' Wide Deck
  - Great Views of the Mountains & Wildlife that pass through
  - Two Patio Tables for seating of 12, BBQ
  - Heat Lamp, Gas Fire Pit, Umbrellas

| #          | Item                                                                                                                                                                                                                                                                 | Retreat #6                                                                                                                                                                                                                                                                                                                                                                                                              |  |
|------------|----------------------------------------------------------------------------------------------------------------------------------------------------------------------------------------------------------------------------------------------------------------------|-------------------------------------------------------------------------------------------------------------------------------------------------------------------------------------------------------------------------------------------------------------------------------------------------------------------------------------------------------------------------------------------------------------------------|--|
| 1          | ~ Sq. Footage & # of Levels                                                                                                                                                                                                                                          | ~1410, 2 Floors                                                                                                                                                                                                                                                                                                                                                                                                         |  |
| 2          | MAX. Sleep Number                                                                                                                                                                                                                                                    | 12(max # of adults =9)                                                                                                                                                                                                                                                                                                                                                                                                  |  |
| 3          | # Bedrooms/Lofts                                                                                                                                                                                                                                                     | 3                                                                                                                                                                                                                                                                                                                                                                                                                       |  |
| 4          | Reservations/Stays                                                                                                                                                                                                                                                   | Now/Now                                                                                                                                                                                                                                                                                                                                                                                                                 |  |
| 5          | Bedroom 1 (Master)                                                                                                                                                                                                                                                   | King, Main Floor, TV, Dresser, Nightstand, Ceiling Fan, Closet, Private Bathroom.                                                                                                                                                                                                                                                                                                                                       |  |
| 6          | Bedroom 2                                                                                                                                                                                                                                                            | Queen, Main Floor, Dresser, Nightstand, Closet                                                                                                                                                                                                                                                                                                                                                                          |  |
| 7          | Bedroom 3                                                                                                                                                                                                                                                            | 3 Queen Beds for up to 6, TV, Downstairs, Separate Door Access, Attached BR, Closet                                                                                                                                                                                                                                                                                                                                     |  |
| 11         | Family Area (off Kitchen)                                                                                                                                                                                                                                            | L Couch (pullout for 2), 3 seat reclining sofa, single recliner, coffee table, 52" HDTV                                                                                                                                                                                                                                                                                                                                 |  |
| 12         | Extra Bedding                                                                                                                                                                                                                                                        | The pull out sofa in Family Area                                                                                                                                                                                                                                                                                                                                                                                        |  |
| 13         | # of Full Bathrooms                                                                                                                                                                                                                                                  | 3                                                                                                                                                                                                                                                                                                                                                                                                                       |  |
| 14         | Bathroom 1                                                                                                                                                                                                                                                           | Main Floor, Shower, Sink, Toilet, Door to Master                                                                                                                                                                                                                                                                                                                                                                        |  |
| 15         | Bathroom 2                                                                                                                                                                                                                                                           | Main Floor, Shower/tub, Sink, Toilet, Door to Common Area                                                                                                                                                                                                                                                                                                                                                               |  |
| 16         | Bathroom 3                                                                                                                                                                                                                                                           | Lower Fl, Stairs, Shower, Toilet, Sink, Entry via BR 3                                                                                                                                                                                                                                                                                                                                                                  |  |
| 18         | Kitchen                                                                                                                                                                                                                                                              | Refrig/Freezers w/Ice Maker, Stove, Oven, Microwave, Dishwasher, Bar Island                                                                                                                                                                                                                                                                                                                                             |  |
| 19         | Refrigerator/Freezers                                                                                                                                                                                                                                                | 1 Large                                                                                                                                                                                                                                                                                                                                                                                                                 |  |
| 21         | Cooling                                                                                                                                                                                                                                                              | Central Air, Ceiling Fans, Fans                                                                                                                                                                                                                                                                                                                                                                                         |  |
| 22         | Heating                                                                                                                                                                                                                                                              | Central Heat                                                                                                                                                                                                                                                                                                                                                                                                            |  |
| 23         | Inside Dining                                                                                                                                                                                                                                                        | 6 at Table, 3 at Counter                                                                                                                                                                                                                                                                                                                                                                                                |  |
| 24         | Outside Dining                                                                                                                                                                                                                                                       | 12 at 2 Tables                                                                                                                                                                                                                                                                                                                                                                                                          |  |
| 25         | Washer & Dryer                                                                                                                                                                                                                                                       | Yes                                                                                                                                                                                                                                                                                                                                                                                                                     |  |
| 26         | Fast Wi-Fi                                                                                                                                                                                                                                                           | Yes (20Mdown 3Mup)                                                                                                                                                                                                                                                                                                                                                                                                      |  |
| 27         | TV                                                                                                                                                                                                                                                                   | 2 Smart HDTVs (Firestick Streaming)                                                                                                                                                                                                                                                                                                                                                                                     |  |
| 28         | Indoor Games                                                                                                                                                                                                                                                         | Board, Card, Dice, Etc.                                                                                                                                                                                                                                                                                                                                                                                                 |  |
| 29         | Outdoor Games                                                                                                                                                                                                                                                        | Corn Hole, Horse Shoes                                                                                                                                                                                                                                                                                                                                                                                                  |  |
| 30         | Smoking or Vaping?                                                                                                                                                                                                                                                   | NO!                                                                                                                                                                                                                                                                                                                                                                                                                     |  |
| 31         | Car/Truck Parking (if no boat)5                                                                                                                                                                                                                                      | 2 on upper driveway, 2 on lower, 1 on street                                                                                                                                                                                                                                                                                                                                                                            |  |
| 32         | Boat or ATV Trailer Parking15                                                                                                                                                                                                                                        | On flat gravel driveway , good for 2 boats & RV Electric Hookup14                                                                                                                                                                                                                                                                                                                                                       |  |
| 35         | Gas BBQ (Propane Provided)                                                                                                                                                                                                                                           | Yes                                                                                                                                                                                                                                                                                                                                                                                                                     |  |
| 36         | Heat Lamp (Propane Provided)                                                                                                                                                                                                                                         | Yes                                                                                                                                                                                                                                                                                                                                                                                                                     |  |
| 37         | Outside Ice Chest (Summer)                                                                                                                                                                                                                                           |                                                                                                                                                                                                                                                                                                                                                                                                                         |  |
| 38         | Gas Fire Pit (Propane Provided)                                                                                                                                                                                                                                      | Yes                                                                                                                                                                                                                                                                                                                                                                                                                     |  |
| 42         | Trail/Path to Marina                                                                                                                                                                                                                                                 | Short Walk/Drive Via Road, Paths                                                                                                                                                                                                                                                                                                                                                                                        |  |
| 43         | Lake Access/Trail                                                                                                                                                                                                                                                    | Short Walk/Drive Via Road, Paths                                                                                                                                                                                                                                                                                                                                                                                        |  |
| 46         | Boat Slip at Marina                                                                                                                                                                                                                                                  | Sugarloaf Marina is Seasonal, normally open from May 1 to Sept 30. Next door to R1-5, 8-10, 17. Close walk from R6, R7, R12, R15, R18, R19 Slips are \$55/night (2024).  Antlers is open earlier and long and have better slips (more protected) and might be less in price. R11, and R16 should use Antlers.                                                                                                           |  |
| 47         | House Location                                                                                                                                                                                                                                                       | Slight Lakeview18 through trees. Lake Drive. One row of homes in-between Retreat and lake. Sugarloaf Area near Marina8 and Boat Ramps. 3-5min walk other Retreats. Closet to R19, R15, R12, and R7                                                                                                                                                                                                                      |  |
| 48         | Distance to Lake (When Full)                                                                                                                                                                                                                                         | 400 feet11                                                                                                                                                                                                                                                                                                                                                                                                              |  |
| 50         | Shaded Deck                                                                                                                                                                                                                                                          | Yes, via umbrellas                                                                                                                                                                                                                                                                                                                                                                                                      |  |
| 51         | Unshaded Deck                                                                                                                                                                                                                                                        | Yes                                                                                                                                                                                                                                                                                                                                                                                                                     |  |
| 52         | Pets Allowed4                                                                                                                                                                                                                                                        | Yes, Approved only Well Trained Dogs4, \$95 (plus tax)                                                                                                                                                                                                                                                                                                                                                                  |  |
| 53         | Reservation Sites14                                                                                                                                                                                                                                                  | Our Website (70%), VRBO (15%), Airbnb (15%). Lower cost/fees on our website at https://shastalakeshoreretreat.com/reservations/                                                                                                                                                                                                                                                                                         |  |
| 54         | Minimum Nights                                                                                                                                                                                                                                                       | 2-7 Nights depending on time of year                                                                                                                                                                                                                                                                                                                                                                                    |  |
| 57         | Other (things not mentioned)                                                                                                                                                                                                                                         | Lower floor/Suite has dedicated entrance. No internal stairs between levels.                                                                                                                                                                                                                                                                                                                                            |  |
| 58         | Stairs/Steps20                                                                                                                                                                                                                                                       | Main Floor - 3 steps from parking                                                                                                                                                                                                                                                                                                                                                                                       |  |
| 59         | 2025 Pricing12                                                                                                                                                                                                                                                       | ~\$171-\$559 a Night12                                                                                                                                                                                                                                                                                                                                                                                                  |  |
| 60         | Fire Safety                                                                                                                                                                                                                                                          | Fire Extinguishers on each floor, CO2 Detectors on Each Floor, Smoke Detectors in Bedrooms and Hallways                                                                                                                                                                                                                                                                                                                 |  |
| 61         | Other                                                                                                                                                                                                                                                                | Linens, Bedding, Pillows, Towels, Laundry Soap, Dish Soap, Ice Maker, Coffee Maker (R4, R8, R14 has Keurig, bring your favorite cups), Coffee filters, Toaster, Pots/Pans, Plates, Bowls, Glasses, Wine Glasses, Utensils, Board Games, Card Games, Dice, Corn Hole, Horse Shoes, Salt, Pepper, Some seasonings, Paper Towels*, Toilet Paper*, Air Freshener and Propane*.  *Limited Qty, see welcome book for details. |  |
| 1. BR=Bedr | 1. BR=Bedroom, 2. LV=Lakeview, 3. Stairs=Must take stairs to access. 4. Dogs must be well trained, no medical issues, not left alone in house unless in crate and never on furniture or beds. \$95 fee per pet. 5. If you have a boat/trailer/RV it you will be able |                                                                                                                                                                                                                                                                                                                                                                                                                         |  |