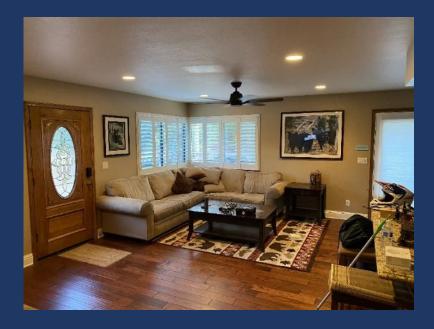

## **TOUR OF RETREAT #5:**

- ♦ Main Room/Kitchen
  - Very comfortable and sizable front room and kitchen area.
  - L-Shaped Couch/Sleeper Sofa. Lots of seating. 52" HDTV.
  - Full kitchen including electric stove/oven range, dishwasher, refrigerator, and microwave
  - Dining table off kitchen.
  - Island with two bar stools
  - Nice wood flooring throughout.