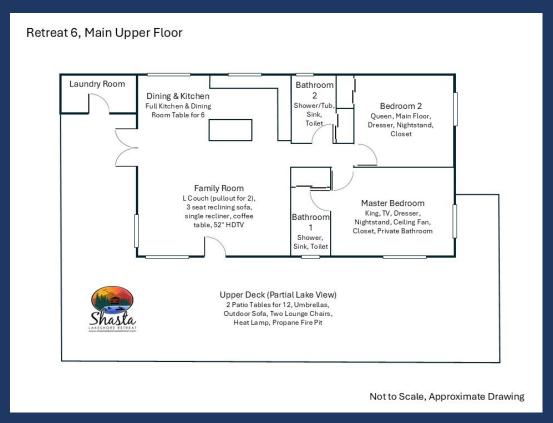

## RETREAT #6 (~1410 Square Feet)

- Short Walk to lake and other homes.
- ♦ Sleeps up to 12 (Max of 9 Adults)
- ♦ 1 King, 4 queens, Pull out couch
- ♦ 3 Bedrooms, 3 Full Bath, Kitchen/Main Family Room
- ♦ Very Large 3<sup>rd</sup> Bedroom
- ♦ Large deck with BBQ, Gas Fire Pit, Heat Lamp
- ♦ Good level parking.

| #          | Item                                                                                                                                                                                                                                                                 | Retreat #6                                                                                                                                                                                                                                                                                                                                                                                                              |  |
|------------|----------------------------------------------------------------------------------------------------------------------------------------------------------------------------------------------------------------------------------------------------------------------|-------------------------------------------------------------------------------------------------------------------------------------------------------------------------------------------------------------------------------------------------------------------------------------------------------------------------------------------------------------------------------------------------------------------------|--|
| 1          | ~ Sq. Footage & # of Levels                                                                                                                                                                                                                                          | ~1410, 2 Floors                                                                                                                                                                                                                                                                                                                                                                                                         |  |
| 2          | MAX. Sleep Number                                                                                                                                                                                                                                                    | 12(max # of adults =9)                                                                                                                                                                                                                                                                                                                                                                                                  |  |
| 3          | # Bedrooms/Lofts                                                                                                                                                                                                                                                     | 3                                                                                                                                                                                                                                                                                                                                                                                                                       |  |
| 4          | Reservations/Stays                                                                                                                                                                                                                                                   | Now/Now                                                                                                                                                                                                                                                                                                                                                                                                                 |  |
| 5          | Bedroom 1 (Master)                                                                                                                                                                                                                                                   | King, Main Floor, TV, Dresser, Nightstand, Ceiling Fan, Closet, Private Bathroom.                                                                                                                                                                                                                                                                                                                                       |  |
| 6          | Bedroom 2                                                                                                                                                                                                                                                            | Queen, Main Floor, Dresser, Nightstand, Closet                                                                                                                                                                                                                                                                                                                                                                          |  |
| 7          | Bedroom 3                                                                                                                                                                                                                                                            | 3 Queen Beds for up to 6, TV, Downstairs, Separate Door Access, Attached BR, Closet                                                                                                                                                                                                                                                                                                                                     |  |
| 11         | Family Area (off Kitchen)                                                                                                                                                                                                                                            | L Couch (pullout for 2), 3 seat reclining sofa, single recliner, coffee table, 52" HDTV                                                                                                                                                                                                                                                                                                                                 |  |
| 12         | Extra Bedding                                                                                                                                                                                                                                                        | The pull out sofa in Family Area                                                                                                                                                                                                                                                                                                                                                                                        |  |
| 13         | # of Full Bathrooms                                                                                                                                                                                                                                                  | 3                                                                                                                                                                                                                                                                                                                                                                                                                       |  |
| 14         | Bathroom 1                                                                                                                                                                                                                                                           | Main Floor, Shower, Sink, Toilet, Door to Master                                                                                                                                                                                                                                                                                                                                                                        |  |
| 15         | Bathroom 2                                                                                                                                                                                                                                                           | Main Floor, Shower/tub, Sink, Toilet, Door to Common Area                                                                                                                                                                                                                                                                                                                                                               |  |
| 16         | Bathroom 3                                                                                                                                                                                                                                                           | Lower Fl, Stairs, Shower, Toilet, Sink, Entry via BR 3                                                                                                                                                                                                                                                                                                                                                                  |  |
| 18         | Kitchen                                                                                                                                                                                                                                                              | Refrig/Freezers w/Ice Maker, Stove, Oven, Microwave, Dishwasher, Bar Island                                                                                                                                                                                                                                                                                                                                             |  |
| 19         | Refrigerator/Freezers                                                                                                                                                                                                                                                | 1 Large                                                                                                                                                                                                                                                                                                                                                                                                                 |  |
| 21         | Cooling                                                                                                                                                                                                                                                              | Central Air, Ceiling Fans, Fans                                                                                                                                                                                                                                                                                                                                                                                         |  |
| 22         | Heating                                                                                                                                                                                                                                                              | Central Heat                                                                                                                                                                                                                                                                                                                                                                                                            |  |
| 23         | Inside Dining                                                                                                                                                                                                                                                        | 6 at Table, 3 at Counter                                                                                                                                                                                                                                                                                                                                                                                                |  |
| 24         | Outside Dining                                                                                                                                                                                                                                                       | 12 at 2 Tables                                                                                                                                                                                                                                                                                                                                                                                                          |  |
| 25         | Washer & Dryer                                                                                                                                                                                                                                                       | Yes                                                                                                                                                                                                                                                                                                                                                                                                                     |  |
| 26         | Fast Wi-Fi                                                                                                                                                                                                                                                           | Yes (20Mdown 3Mup)                                                                                                                                                                                                                                                                                                                                                                                                      |  |
| 27         | TV                                                                                                                                                                                                                                                                   | 2 Smart HDTVs (Firestick Streaming)                                                                                                                                                                                                                                                                                                                                                                                     |  |
| 28         | Indoor Games                                                                                                                                                                                                                                                         | Board, Card, Dice, Etc.                                                                                                                                                                                                                                                                                                                                                                                                 |  |
| 29         | Outdoor Games                                                                                                                                                                                                                                                        | Corn Hole, Horse Shoes                                                                                                                                                                                                                                                                                                                                                                                                  |  |
| 30         | Smoking or Vaping?                                                                                                                                                                                                                                                   | NO!                                                                                                                                                                                                                                                                                                                                                                                                                     |  |
| 31         | Car/Truck Parking (if no boat)5                                                                                                                                                                                                                                      | 2 on upper driveway, 2 on lower, 1 on street                                                                                                                                                                                                                                                                                                                                                                            |  |
| 32         | Boat or ATV Trailer Parking15                                                                                                                                                                                                                                        | On flat gravel driveway , good for 2 boats & RV Electric Hookup14                                                                                                                                                                                                                                                                                                                                                       |  |
| 35         | Gas BBQ (Propane Provided)                                                                                                                                                                                                                                           | Yes                                                                                                                                                                                                                                                                                                                                                                                                                     |  |
| 36         | Heat Lamp (Propane Provided)                                                                                                                                                                                                                                         | Yes                                                                                                                                                                                                                                                                                                                                                                                                                     |  |
| 37         | Outside Ice Chest (Summer)                                                                                                                                                                                                                                           |                                                                                                                                                                                                                                                                                                                                                                                                                         |  |
| 38         | Gas Fire Pit (Propane Provided)                                                                                                                                                                                                                                      | Yes                                                                                                                                                                                                                                                                                                                                                                                                                     |  |
| 42         | Trail/Path to Marina                                                                                                                                                                                                                                                 | Short Walk/Drive Via Road, Paths                                                                                                                                                                                                                                                                                                                                                                                        |  |
| 43         | Lake Access/Trail                                                                                                                                                                                                                                                    | Short Walk/Drive Via Road, Paths                                                                                                                                                                                                                                                                                                                                                                                        |  |
| 46         | Boat Slip at Marina                                                                                                                                                                                                                                                  | Sugarloaf Marina is Seasonal, normally open from May 1 to Sept 30. Next door to R1-5, 8-10, 17. Close walk from R6, R7, R12, R15, R18, R19 Slips are \$55/night (2024).  Antlers is open earlier and long and have better slips (more protected) and might be less in price. R11, and R16 should use Antlers.                                                                                                           |  |
| 47         | House Location                                                                                                                                                                                                                                                       | Slight Lakeview18 through trees. Lake Drive. One row of homes in-between Retreat and lake. Sugarloaf Area near Marina8 and Boat Ramps. 3-5min walk other Retreats. Closet to R19, R15, R12, and R7                                                                                                                                                                                                                      |  |
| 48         | Distance to Lake (When Full)                                                                                                                                                                                                                                         | 400 feet11                                                                                                                                                                                                                                                                                                                                                                                                              |  |
| 50         | Shaded Deck                                                                                                                                                                                                                                                          | Yes, via umbrellas                                                                                                                                                                                                                                                                                                                                                                                                      |  |
| 51         | Unshaded Deck                                                                                                                                                                                                                                                        | Yes                                                                                                                                                                                                                                                                                                                                                                                                                     |  |
| 52         | Pets Allowed4                                                                                                                                                                                                                                                        | Yes, Approved only Well Trained Dogs4, \$95 (plus tax)                                                                                                                                                                                                                                                                                                                                                                  |  |
| 53         | Reservation Sites14                                                                                                                                                                                                                                                  | Our Website (70%), VRBO (15%), Airbnb (15%). Lower cost/fees on our website at https://shastalakeshoreretreat.com/reservations/                                                                                                                                                                                                                                                                                         |  |
| 54         | Minimum Nights                                                                                                                                                                                                                                                       | 2-7 Nights depending on time of year                                                                                                                                                                                                                                                                                                                                                                                    |  |
| 57         | Other (things not mentioned)                                                                                                                                                                                                                                         | Lower floor/Suite has dedicated entrance. No internal stairs between levels.                                                                                                                                                                                                                                                                                                                                            |  |
| 58         | Stairs/Steps20                                                                                                                                                                                                                                                       | Main Floor - 3 steps from parking                                                                                                                                                                                                                                                                                                                                                                                       |  |
| 59         | 2025 Pricing12                                                                                                                                                                                                                                                       | ~\$171-\$559 a Night12                                                                                                                                                                                                                                                                                                                                                                                                  |  |
| 60         | Fire Safety                                                                                                                                                                                                                                                          | Fire Extinguishers on each floor, CO2 Detectors on Each Floor, Smoke Detectors in Bedrooms and Hallways                                                                                                                                                                                                                                                                                                                 |  |
| 61         | Other                                                                                                                                                                                                                                                                | Linens, Bedding, Pillows, Towels, Laundry Soap, Dish Soap, Ice Maker, Coffee Maker (R4, R8, R14 has Keurig, bring your favorite cups), Coffee filters, Toaster, Pots/Pans, Plates, Bowls, Glasses, Wine Glasses, Utensils, Board Games, Card Games, Dice, Corn Hole, Horse Shoes, Salt, Pepper, Some seasonings, Paper Towels*, Toilet Paper*, Air Freshener and Propane*.  *Limited Qty, see welcome book for details. |  |
| 1. BR=Bedr | 1. BR=Bedroom, 2. LV=Lakeview, 3. Stairs=Must take stairs to access. 4. Dogs must be well trained, no medical issues, not left alone in house unless in crate and never on furniture or beds. \$95 fee per pet. 5. If you have a boat/trailer/RV it you will be able |                                                                                                                                                                                                                                                                                                                                                                                                                         |  |