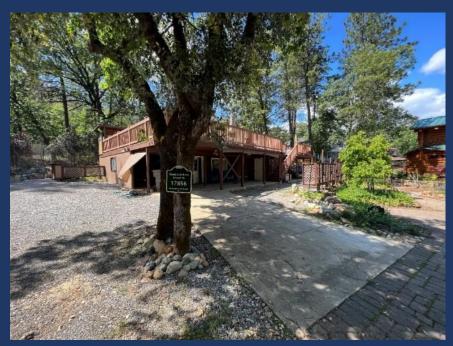

## RETREAT #6 (~1410 Square Feet)

- Short Walk to lake and other homes.
- ♦ Sleeps up to 12 (Max of 9 Adults)
- ♦ 1 King, 4 queens, Pull out couch
- ♦ 3 Bedrooms, 3 Full Bath, Kitchen/Main Family Room
- ♦ Very Large 3<sup>rd</sup> Bedroom
- ♦ Large deck with BBQ, Gas Fire Pit, Heat Lamp
- ♦ Good level parking.