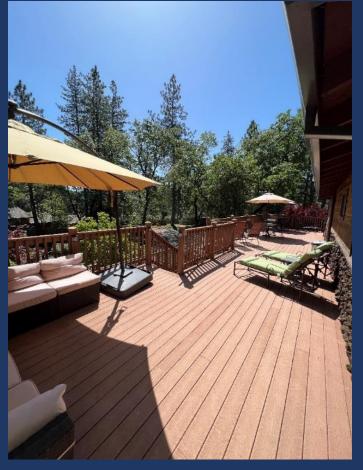

## RETREAT #6 (~1410 Square Feet)

- Short Walk to lake and other homes.
- ♦ Sleeps up to 12 (Max of 9 Adults)
- ♦ 1 King, 4 queens, Pull out couch
- ♦ 3 Bedrooms, 3 Full Bath, Kitchen/Main Family Room
- ♦ Very Large 3<sup>rd</sup> Bedroom
- ♦ Large deck with BBQ, Gas Fire Pit, Heat Lamp
- ♦ Good level parking.

- ♦ Bedroom #3 Suite on Lower Floor
  - Three Queen Beds
- ♦ Bathroom #2
  - Full bath on main floor with access by all with Tub/Shower combo

- ♦ 50' Wide Deck
  - Great Views of the Mountains & Wildlife that pass through
  - Two Patio Tables for seating of 12, BBQ
  - Heat Lamp, Gas Fire Pit, Umbrellas