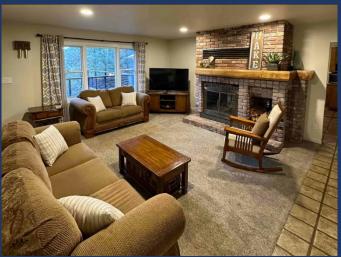

- ♦ Mid Floor (main floor)
  - Kitchen/Main Room/Family Room
    - Kitchen, large dining table that seats 8, sofa, love seat, chair, fireplace, 55" HD TV, big window views, wood ceilings/beams, ceiling fan, upper lakeview deck.

## Reservations Available on All Three Platforms

- Click on Any Logo -

| #  | ltem                            | Retreat #8 <sup>21</sup>                                                                                                                                                                                                                                                                                                                                                                                                                                             |
|----|---------------------------------|----------------------------------------------------------------------------------------------------------------------------------------------------------------------------------------------------------------------------------------------------------------------------------------------------------------------------------------------------------------------------------------------------------------------------------------------------------------------|
| 1  | ~ Sq. Footage & # of Levels     | ~2200, 3 Floors, Lakeview                                                                                                                                                                                                                                                                                                                                                                                                                                            |
| 2  | MAX. Sleep Number               | 16 (max # of adults =9)                                                                                                                                                                                                                                                                                                                                                                                                                                              |
| 3  | # Bedrooms/Lofts                | 3                                                                                                                                                                                                                                                                                                                                                                                                                                                                    |
| 4  | Reservations/Stays              | Now/Now                                                                                                                                                                                                                                                                                                                                                                                                                                                              |
| 5  | Bedroom 1 (Master)              | Queen, Middle/Main Floor, Bunk Bed, Ceiling fan, Chair, Nightstand, Big Closet with Built in Dresser, Sleeps 4                                                                                                                                                                                                                                                                                                                                                       |
| 6  | Bedroom 2                       | 2 Queen, Upper Floor, Bunk Bed, Ceiling fan, Nightstands, Desk and Chair. Sleeps 6                                                                                                                                                                                                                                                                                                                                                                                   |
| 7  | Bedroom 3                       | 2 Queen, Upper Floor, Bunk Bed, Ceiling fan, Nightstands, Chair and Sitting Area, Sleeps 6                                                                                                                                                                                                                                                                                                                                                                           |
| 10 | Extra Room                      | Game Room converted from Garage. Pool Table, Ping Pong, Couch, TV, Chairs, Basketball Game, Large Connect, Bar seating area                                                                                                                                                                                                                                                                                                                                          |
| 11 | Family Area (off Kitchen)       | 55" HDTV, Sofas, Love Seat, Coffee Table, Wood Burning Stove, Mid Level                                                                                                                                                                                                                                                                                                                                                                                              |
| 13 | # of Full Bathrooms             | 2                                                                                                                                                                                                                                                                                                                                                                                                                                                                    |
| 14 | Bathroom 1                      | Main Floor,Shower/Tub, Sink, Toilet. Door to Hallway and Master Bedroom                                                                                                                                                                                                                                                                                                                                                                                              |
| 15 | Bathroom 2                      | Upper Floor, Shower, Sink, Toilet. Door to bedroom #2 & #3                                                                                                                                                                                                                                                                                                                                                                                                           |
| 18 | Kitchen                         | Refrig/Freezers w/Ice Maker, Stove, Double Oven, Microwave, Dishwasher, Island, Wine fridge, Dining Table for 8                                                                                                                                                                                                                                                                                                                                                      |
| 19 | Refrigerator/Freezers           | 1 Large                                                                                                                                                                                                                                                                                                                                                                                                                                                              |
| 20 | Fireplace or Stove              | Indoor Fireplace9, Main Floor                                                                                                                                                                                                                                                                                                                                                                                                                                        |
| 21 | Cooling                         | Central Air, Ceiling Fans, Fans                                                                                                                                                                                                                                                                                                                                                                                                                                      |
| 22 | Heating                         | Central Heat                                                                                                                                                                                                                                                                                                                                                                                                                                                         |
| 23 | Inside Dining                   | 8 at Table                                                                                                                                                                                                                                                                                                                                                                                                                                                           |
| 24 | Outside Dining                  | 6 at Table, 6+ at Couch/Coffee Table                                                                                                                                                                                                                                                                                                                                                                                                                                 |
| 25 | Washer & Dryer                  | Yes                                                                                                                                                                                                                                                                                                                                                                                                                                                                  |
| 26 | Fast Wi-Fi                      | Yes (20Mdown 3Mup)                                                                                                                                                                                                                                                                                                                                                                                                                                                   |
| 27 | TV                              | 2 Smart HDTVs with Roku                                                                                                                                                                                                                                                                                                                                                                                                                                              |
| 28 | Indoor Games                    | Board, Card, Dice, Etc.                                                                                                                                                                                                                                                                                                                                                                                                                                              |
| 30 | Smoking or Vaping?              | NO!                                                                                                                                                                                                                                                                                                                                                                                                                                                                  |
| 31 | Car/Truck Parking (if no boat)5 | Up to 3 cars, trucks .                                                                                                                                                                                                                                                                                                                                                                                                                                               |
| 32 | Boat or ATV Trailer Parking15   | Call to discuss. Can put boat trailer at bottom of hill in the shared spot                                                                                                                                                                                                                                                                                                                                                                                           |
| 35 | Gas BBQ (Propane Provided)      | Yes                                                                                                                                                                                                                                                                                                                                                                                                                                                                  |
| 38 | Gas Fire Pit (Propane Provided) | Yes                                                                                                                                                                                                                                                                                                                                                                                                                                                                  |
| 43 | Lake Access/Trail               | Yes                                                                                                                                                                                                                                                                                                                                                                                                                                                                  |
| 46 | Boat Slip at Marina             | Sugarloaf Marina is Seasonal, normally open from May 1 to Sept 30. Next door to R1-5, 8-10, 17. Close walk from R6, R7, R12, R15, R18, R19 Slips are \$55/night (2024).  Antlers is open earlier and long and have better slips (more protected) and might be less in price. R11, and R16 should use Antlers.                                                                                                                                                        |
| 47 | House Location                  | Lakeview18, Best Street in Shasta on Daisy Lane in Sugarloaf area next to Sugarloaf Marina8 & Boat Ramp. Same street as R1-5, R8-10, 17. 5-10 min walk to R6, 7, 12, 15, & 19.                                                                                                                                                                                                                                                                                       |
| 48 | Distance to Lake (When Full)    | 200 feet11                                                                                                                                                                                                                                                                                                                                                                                                                                                           |
| 50 | Shaded Deck                     | Yes, via umbrellas                                                                                                                                                                                                                                                                                                                                                                                                                                                   |
| 51 | Unshaded Deck                   | Yes                                                                                                                                                                                                                                                                                                                                                                                                                                                                  |
| 52 | Pets Allowed4                   | Yes, Approved only Well Trained Dogs4, \$95 (plus tax)                                                                                                                                                                                                                                                                                                                                                                                                               |
| 53 | Reservation Sites14             | Our Website (70%), VRBO (15%), Airbnb (15%). Lower cost/fees on our website at https://shastalakeshoreretreat.com/reservations/                                                                                                                                                                                                                                                                                                                                      |
| 54 | Minimum Nights                  | 2-7 Nights depending on time of year                                                                                                                                                                                                                                                                                                                                                                                                                                 |
| 57 | Other (things not mentioned)    | Bedrooms are very large. Nice deck, views of lake and on Daisy Lane. Car Port. Desk in Bedroom.                                                                                                                                                                                                                                                                                                                                                                      |
| 58 | Stairs/Steps20                  | Main Floor - Requires 1 flight of stairs. Game room at Driveway Level.                                                                                                                                                                                                                                                                                                                                                                                               |
| 60 | Fire Safety                     | Fire Extinguishers on each floor, CO2 Detectors on Each Floor, Smoke Detectors in Bedrooms and Hallways                                                                                                                                                                                                                                                                                                                                                              |
|    | Other                           | Linens, Bedding, Pillows, Towels, Laundry Soap, Dish Soap, Ice Maker, Coffee Maker (R4, R8, R14 has Keurig, bring your favorite cups), Coffee filters, Toaster, Pots/Pans, Plates, Bowls, Glasses, Wine Glasses, Utensils, Board Games, Card Games, Dice, Corn Hole, Horse Shoes, Salt, Pepper, Some seasonings, Paper Towels*, Toilet Paper*, Air Freshener and Propane*.  *Limited Qty, see welcome book for details.  *Limited Qty, see welcome book for details. |