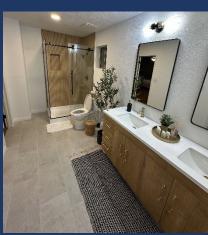

#### • Bathroom #1

- Shower/Tub
- New, Mid Floor

- 2 Queen Beds
- Bunk Bed
- Very large Room
- Sitting Area
- Upper Floor

#### • Bathroom #2

- Full Bath with Shower
- New, Upper Floor