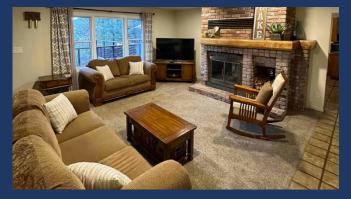

- ♦ Mid Floor (main floor)
  - Kitchen/Main Room/Family Room
    - Kitchen, large dining table that seats 8, sofa, love seat, chair, fireplace, 55" HD TV, big window views, wood ceilings/beams, ceiling fan, upper lakeview deck.