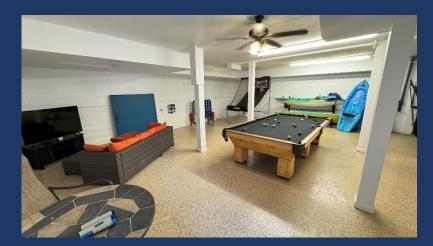

#### • Game Room

- Pool Table
- Ping Pong
- Basketball
- Couch and TV
- Large Connect

- Beautiful Lake View Deck
- Seating, BBQ, Fire Pit, Patio Table