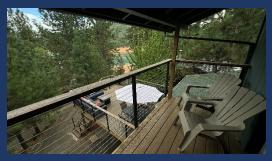

### RETREAT #8 (~2200 Square Feet)

- ♦ Lake View, Sleeps up to 16 (9 adults max)
- ♦ 3 Large Bedrooms, 2 Full Bath, Wood Fireplace
- ♦ Game Room with Pool Table, Ping Pong, Basketball, TV
- ♦ Kayak & Paddle Board
- ♦ Large Deck with BBQ, Gas Fire Pit, Nice Outdoor Furniture, Patio Table
- ♦ Newly Remodeled Bathrooms

#### • Game Room

- Pool Table
- Ping Pong
- Basketball
- Couch and TV
- Large Connect

- Beautiful Lake View Deck
- Seating, BBQ, Fire Pit, Patio Table