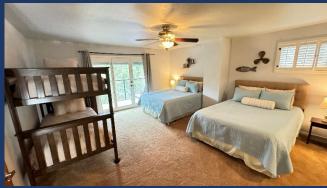

#### • Bedroom #1

- Queen bed, Bunk Bed, large closet, nightstands, chair
- Mid Floor