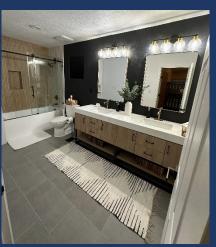

see Part 1, the Overview Document that goes with this at:

https://shastalakeshoreretreat.com/Shasta-Lakeshore-Retreat-Info



### RETREAT #8 (~2200 Square Feet)

- ♦ Lake View, Sleeps up to 16 (9 adults max)
- ♦ 3 Large Bedrooms, 2 Full Bath, Wood Fireplace
- ♦ Game Room with Pool Table, Ping Pong, Basketball, TV
- ♦ Kayak & Paddle Board
- ♦ Large Deck with BBQ, Gas Fire Pit, Nice Outdoor Furniture, Patio Table
- ♦ Newly Remodeled Bathrooms































- ♦ Mid Floor (main floor)
  - Kitchen/Main Room/Family Room
    - Kitchen, large dining table that seats 8, sofa, love seat, chair, fireplace, 55" HD TV, big window views, wood ceilings/beams, ceiling fan, upper lakeview deck.







#### • Bedroom #1

- Queen bed, Bunk Bed, large closet, nightstands, chair
- Mid Floor



#### • Bathroom #1

- Shower/Tub
- New, Mid Floor



- 2 Queen Beds
- Bunk Bed
- Very large Room
- Sitting Area
- Upper Floor



#### • Bathroom #2

- Full Bath with Shower
- New, Upper Floor







#### • Bedroom #3

- Two Queen Beds
- Bunk Bed
- Work Desk & Chair
- Very Large Room
- Upper Floor









#### • Game Room

- Pool Table
- Ping Pong
- Basketball
- Couch and TV
- Large Connect



























- Beautiful Lake View Deck
- Seating, BBQ, Fire Pit, Patio Table







## Reservations Available on All Three Platforms







- Click on Any Logo -





| #  | ltem                            | Retreat #8 <sup>21</sup>