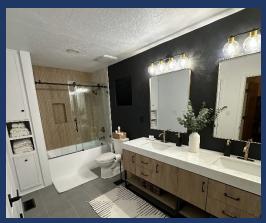

### RETREAT #8 (~2200 Square Feet)

- ♦ Lake View, Sleeps up to 16 (9 adults max)
- ♦ 3 Large Bedrooms, 2 Full Bath, Wood Fireplace
- ♦ Game Room with Pool Table, Ping Pong, Basketball, TV
- ♦ Kayak & Paddle Board
- ♦ Large Deck with BBQ, Gas Fire Pit, Nice Outdoor Furniture, Patio Table
- ♦ Newly Remodeled Bathrooms

#### • Bathroom #2

- Full Bath with Shower
- New, Upper Floor