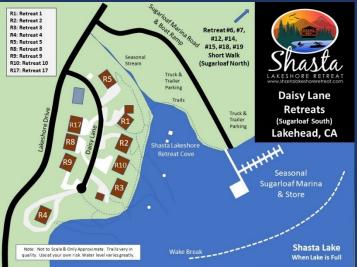

## Reservations Available on All Three Platforms

- Click on Any Logo -

| #  | ltem                            | Retreat #8 <sup>21</sup>                                                                                                                                                                                                                                                                                                                                                                                                                                             |
|----|---------------------------------|----------------------------------------------------------------------------------------------------------------------------------------------------------------------------------------------------------------------------------------------------------------------------------------------------------------------------------------------------------------------------------------------------------------------------------------------------------------------|
| 1  | ~ Sq. Footage & # of Levels     | ~2200, 3 Floors, Lakeview                                                                                                                                                                                                                                                                                                                                                                                                                                            |
| 2  | MAX. Sleep Number               | 16 (max # of adults =9)                                                                                                                                                                                                                                                                                                                                                                                                                                              |
| 3  | # Bedrooms/Lofts                | 3                                                                                                                                                                                                                                                                                                                                                                                                                                                                    |
| 4  | Reservations/Stays              | Now/Now                                                                                                                                                                                                                                                                                                                                                                                                                                                              |
| 5  | Bedroom 1 (Master)              | Queen, Middle/Main Floor, Bunk Bed, Ceiling fan, Chair, Nightstand, Big Closet with Built in Dresser, Sleeps 4                                                                                                                                                                                                                                                                                                                                                       |
| 6  | Bedroom 2                       | 2 Queen, Upper Floor, Bunk Bed, Ceiling fan, Nightstands, Desk and Chair. Sleeps 6                                                                                                                                                                                                                                                                                                                                                                                   |
| 7  | Bedroom 3                       | 2 Queen, Upper Floor, Bunk Bed, Ceiling fan, Nightstands, Chair and Sitting Area, Sleeps 6                                                                                                                                                                                                                                                                                                                                                                           |
| 10 | Extra Room                      | Game Room converted from Garage. Pool Table, Ping Pong, Couch, TV, Chairs, Basketball Game, Large Connect, Bar seating area                                                                                                                                                                                                                                                                                                                                          |
| 11 | Family Area (off Kitchen)       | 55" HDTV, Sofas, Love Seat, Coffee Table, Wood Burning Stove, Mid Level                                                                                                                                                                                                                                                                                                                                                                                              |
| 13 | # of Full Bathrooms             | 2                                                                                                                                                                                                                                                                                                                                                                                                                                                                    |
| 14 | Bathroom 1                      | Main Floor,Shower/Tub, Sink, Toilet. Door to Hallway and Master Bedroom                                                                                                                                                                                                                                                                                                                                                                                              |
| 15 | Bathroom 2                      | Upper Floor, Shower, Sink, Toilet. Door to bedroom #2 & #3                                                                                                                                                                                                                                                                                                                                                                                                           |
| 18 | Kitchen                         | Refrig/Freezers w/Ice Maker, Stove, Double Oven, Microwave, Dishwasher, Island, Wine fridge, Dining Table for 8                                                                                                                                                                                                                                                                                                                                                      |
| 19 | Refrigerator/Freezers           | 1 Large                                                                                                                                                                                                                                                                                                                                                                                                                                                              |
| 20 | Fireplace or Stove              | Indoor Fireplace9, Main Floor                                                                                                                                                                                                                                                                                                                                                                                                                                        |
| 21 | Cooling                         | Central Air, Ceiling Fans, Fans                                                                                                                                                                                                                                                                                                                                                                                                                                      |
| 22 | Heating                         | Central Heat                                                                                                                                                                                                                                                                                                                                                                                                                                                         |
| 23 | Inside Dining                   | 8 at Table                                                                                                                                                                                                                                                                                                                                                                                                                                                           |
| 24 | Outside Dining                  | 6 at Table, 6+ at Couch/Coffee Table                                                                                                                                                                                                                                                                                                                                                                                                                                 |
| 25 | Washer & Dryer                  | Yes                                                                                                                                                                                                                                                                                                                                                                                                                                                                  |
| 26 | Fast Wi-Fi                      | Yes (20Mdown 3Mup)                                                                                                                                                                                                                                                                                                                                                                                                                                                   |
| 27 | TV                              | 2 Smart HDTVs with Roku                                                                                                                                                                                                                                                                                                                                                                                                                                              |
| 28 | Indoor Games                    | Board, Card, Dice, Etc.                                                                                                                                                                                                                                                                                                                                                                                                                                              |
| 30 | Smoking or Vaping?              | NO!                                                                                                                                                                                                                                                                                                                                                                                                                                                                  |
| 31 | Car/Truck Parking (if no boat)5 | Up to 3 cars, trucks .                                                                                                                                                                                                                                                                                                                                                                                                                                               |
| 32 | Boat or ATV Trailer Parking15   | Call to discuss. Can put boat trailer at bottom of hill in the shared spot                                                                                                                                                                                                                                                                                                                                                                                           |
| 35 | Gas BBQ (Propane Provided)      | Yes                                                                                                                                                                                                                                                                                                                                                                                                                                                                  |
| 38 | Gas Fire Pit (Propane Provided) | Yes                                                                                                                                                                                                                                                                                                                                                                                                                                                                  |
| 43 | Lake Access/Trail               | Yes                                                                                                                                                                                                                                                                                                                                                                                                                                                                  |
| 46 | Boat Slip at Marina             | Sugarloaf Marina is Seasonal, normally open from May 1 to Sept 30. Next door to R1-5, 8-10, 17. Close walk from R6, R7, R12, R15, R18, R19 Slips are \$55/night (2024).  Antlers is open earlier and long and have better slips (more protected) and might be less in price. R11, and R16 should use Antlers.                                                                                                                                                        |
| 47 | House Location                  | Lakeview18, Best Street in Shasta on Daisy Lane in Sugarloaf area next to Sugarloaf Marina8 & Boat Ramp. Same street as R1-5, R8-10, 17. 5-10 min walk to R6, 7, 12, 15, & 19.                                                                                                                                                                                                                                                                                       |
| 48 | Distance to Lake (When Full)    | 200 feet11                                                                                                                                                                                                                                                                                                                                                                                                                                                           |
| 50 | Shaded Deck                     | Yes, via umbrellas                                                                                                                                                                                                                                                                                                                                                                                                                                                   |
| 51 | Unshaded Deck                   | Yes                                                                                                                                                                                                                                                                                                                                                                                                                                                                  |
| 52 | Pets Allowed4                   | Yes, Approved only Well Trained Dogs4, \$95 (plus tax)                                                                                                                                                                                                                                                                                                                                                                                                               |
| 53 | Reservation Sites14             | Our Website (70%), VRBO (15%), Airbnb (15%). Lower cost/fees on our website at https://shastalakeshoreretreat.com/reservations/                                                                                                                                                                                                                                                                                                                                      |
| 54 | Minimum Nights                  | 2-7 Nights depending on time of year                                                                                                                                                                                                                                                                                                                                                                                                                                 |
| 57 | Other (things not mentioned)    | Bedrooms are very large. Nice deck, views of lake and on Daisy Lane. Car Port. Desk in Bedroom.                                                                                                                                                                                                                                                                                                                                                                      |
| 58 | Stairs/Steps20                  | Main Floor - Requires 1 flight of stairs. Game room at Driveway Level.                                                                                                                                                                                                                                                                                                                                                                                               |
| 60 | Fire Safety                     | Fire Extinguishers on each floor, CO2 Detectors on Each Floor, Smoke Detectors in Bedrooms and Hallways                                                                                                                                                                                                                                                                                                                                                              |
|    | Other                           | Linens, Bedding, Pillows, Towels, Laundry Soap, Dish Soap, Ice Maker, Coffee Maker (R4, R8, R14 has Keurig, bring your favorite cups), Coffee filters, Toaster, Pots/Pans, Plates, Bowls, Glasses, Wine Glasses, Utensils, Board Games, Card Games, Dice, Corn Hole, Horse Shoes, Salt, Pepper, Some seasonings, Paper Towels*, Toilet Paper*, Air Freshener and Propane*.  *Limited Qty, see welcome book for details.  *Limited Qty, see welcome book for details. |