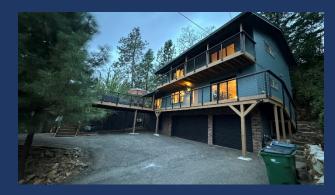

### RETREAT #8 (~2200 Square Feet)

- ♦ Lake View, Sleeps up to 16 (9 adults max)
- ♦ 3 Large Bedrooms, 2 Full Bath, Wood Fireplace
- ♦ Game Room with Pool Table, Ping Pong, Basketball, TV
- ♦ Kayak & Paddle Board
- ♦ Large Deck with BBQ, Gas Fire Pit, Nice Outdoor Furniture, Patio Table
- ♦ Newly Remodeled Bathrooms

## Reservations Available on All Three Platforms

- Click on Any Logo -

| #  | ltem                            | Retreat #8 <sup>21</sup>                                                                                                                                                                                                                                                                                                                                                                                                                                             |
|----|---------------------------------|----------------------------------------------------------------------------------------------------------------------------------------------------------------------------------------------------------------------------------------------------------------------------------------------------------------------------------------------------------------------------------------------------------------------------------------------------------------------|
| 1  | ~ Sq. Footage & # of Levels     | ~2200, 3 Floors, Lakeview                                                                                                                                                                                                                                                                                                                                                                                                                                            |
| 2  | MAX. Sleep Number               | 16 (max # of adults =9)                                                                                                                                                                                                                                                                                                                                                                                                                                              |
| 3  | # Bedrooms/Lofts                | 3                                                                                                                                                                                                                                                                                                                                                                                                                                                                    |
| 4  | Reservations/Stays              | Now/Now                                                                                                                                                                                                                                                                                                                                                                                                                                                              |
| 5  | Bedroom 1 (Master)              | Queen, Middle/Main Floor, Bunk Bed, Ceiling fan, Chair, Nightstand, Big Closet with Built in Dresser, Sleeps 4                                                                                                                                                                                                                                                                                                                                                       |
| 6  | Bedroom 2                       | 2 Queen, Upper Floor, Bunk Bed, Ceiling fan, Nightstands, Desk and Chair. Sleeps 6                                                                                                                                                                                                                                                                                                                                                                                   |
| 7  | Bedroom 3                       | 2 Queen, Upper Floor, Bunk Bed, Ceiling fan, Nightstands, Chair and Sitting Area, Sleeps 6                                                                                                                                                                                                                                                                                                                                                                           |
| 10 | Extra Room                      | Game Room converted from Garage. Pool Table, Ping Pong, Couch, TV, Chairs, Basketball Game, Large Connect, Bar seating area                                                                                                                                                                                                                                                                                                                                          |
| 11 | Family Area (off Kitchen)       | 55" HDTV, Sofas, Love Seat, Coffee Table, Wood Burning Stove, Mid Level                                                                                                                                                                                                                                                                                                                                                                                              |
| 13 | # of Full Bathrooms             | 2                                                                                                                                                                                                                                                                                                                                                                                                                                                                    |
| 14 | Bathroom 1                      | Main Floor,Shower/Tub, Sink, Toilet. Door to Hallway and Master Bedroom                                                                                                                                                                                                                                                                                                                                                                                              |
| 15 | Bathroom 2                      | Upper Floor, Shower, Sink, Toilet. Door to bedroom #2 & #3                                                                                                                                                                                                                                                                                                                                                                                                           |
| 18 | Kitchen                         | Refrig/Freezers w/Ice Maker, Stove, Double Oven, Microwave, Dishwasher, Island, Wine fridge, Dining Table for 8                                                                                                                                                                                                                                                                                                                                                      |
| 19 | Refrigerator/Freezers           | 1 Large                                                                                                                                                                                                                                                                                                                                                                                                                                                              |
| 20 | Fireplace or Stove              | Indoor Fireplace9, Main Floor                                                                                                                                                                                                                                                                                                                                                                                                                                        |
| 21 | Cooling                         | Central Air, Ceiling Fans, Fans                                                                                                                                                                                                                                                                                                                                                                                                                                      |
| 22 | Heating                         | Central Heat                                                                                                                                                                                                                                                                                                                                                                                                                                                         |
| 23 | Inside Dining                   | 8 at Table                                                                                                                                                                                                                                                                                                                                                                                                                                                           |
| 24 | Outside Dining                  | 6 at Table, 6+ at Couch/Coffee Table                                                                                                                                                                                                                                                                                                                                                                                                                                 |
| 25 | Washer & Dryer                  | Yes                                                                                                                                                                                                                                                                                                                                                                                                                                                                  |
| 26 | Fast Wi-Fi                      | Yes (20Mdown 3Mup)                                                                                                                                                                                                                                                                                                                                                                                                                                                   |
| 27 | TV                              | 2 Smart HDTVs with Roku                                                                                                                                                                                                                                                                                                                                                                                                                                              |
| 28 | Indoor Games                    | Board, Card, Dice, Etc.                                                                                                                                                                                                                                                                                                                                                                                                                                              |
| 30 | Smoking or Vaping?              | NO!                                                                                                                                                                                                                                                                                                                                                                                                                                                                  |
| 31 | Car/Truck Parking (if no boat)5 | Up to 3 cars, trucks .                                                                                                                                                                                                                                                                                                                                                                                                                                               |
| 32 | Boat or ATV Trailer Parking15   | Call to discuss. Can put boat trailer at bottom of hill in the shared spot                                                                                                                                                                                                                                                                                                                                                                                           |
| 35 | Gas BBQ (Propane Provided)      | Yes                                                                                                                                                                                                                                                                                                                                                                                                                                                                  |
| 38 | Gas Fire Pit (Propane Provided) | Yes                                                                                                                                                                                                                                                                                                                                                                                                                                                                  |
| 43 | Lake Access/Trail               | Yes                                                                                                                                                                                                                                                                                                                                                                                                                                                                  |
| 46 | Boat Slip at Marina             | Sugarloaf Marina is Seasonal, normally open from May 1 to Sept 30. Next door to R1-5, 8-10, 17. Close walk from R6, R7, R12, R15, R18, R19 Slips are \$55/night (2024).  Antlers is open earlier and long and have better slips (more protected) and might be less in price. R11, and R16 should use Antlers.                                                                                                                                                        |
| 47 | House Location                  | Lakeview18, Best Street in Shasta on Daisy Lane in Sugarloaf area next to Sugarloaf Marina8 & Boat Ramp. Same street as R1-5, R8-10, 17. 5-10 min walk to R6, 7, 12, 15, & 19.                                                                                                                                                                                                                                                                                       |
| 48 | Distance to Lake (When Full)    | 200 feet11                                                                                                                                                                                                                                                                                                                                                                                                                                                           |
| 50 | Shaded Deck                     | Yes, via umbrellas                                                                                                                                                                                                                                                                                                                                                                                                                                                   |
| 51 | Unshaded Deck                   | Yes                                                                                                                                                                                                                                                                                                                                                                                                                                                                  |
| 52 | Pets Allowed4                   | Yes, Approved only Well Trained Dogs4, \$95 (plus tax)                                                                                                                                                                                                                                                                                                                                                                                                               |
| 53 | Reservation Sites14             | Our Website (70%), VRBO (15%), Airbnb (15%). Lower cost/fees on our website at https://shastalakeshoreretreat.com/reservations/                                                                                                                                                                                                                                                                                                                                      |
| 54 | Minimum Nights                  | 2-7 Nights depending on time of year                                                                                                                                                                                                                                                                                                                                                                                                                                 |
| 57 | Other (things not mentioned)    | Bedrooms are very large. Nice deck, views of lake and on Daisy Lane. Car Port. Desk in Bedroom.                                                                                                                                                                                                                                                                                                                                                                      |
| 58 | Stairs/Steps20                  | Main Floor - Requires 1 flight of stairs. Game room at Driveway Level.                                                                                                                                                                                                                                                                                                                                                                                               |
| 60 | Fire Safety                     | Fire Extinguishers on each floor, CO2 Detectors on Each Floor, Smoke Detectors in Bedrooms and Hallways                                                                                                                                                                                                                                                                                                                                                              |
|    | Other                           | Linens, Bedding, Pillows, Towels, Laundry Soap, Dish Soap, Ice Maker, Coffee Maker (R4, R8, R14 has Keurig, bring your favorite cups), Coffee filters, Toaster, Pots/Pans, Plates, Bowls, Glasses, Wine Glasses, Utensils, Board Games, Card Games, Dice, Corn Hole, Horse Shoes, Salt, Pepper, Some seasonings, Paper Towels*, Toilet Paper*, Air Freshener and Propane*.  *Limited Qty, see welcome book for details.  *Limited Qty, see welcome book for details. |