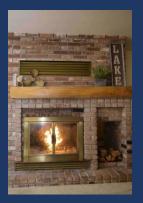

### RETREAT #8 (~2200 Square Feet)

- ♦ Lake View, Sleeps up to 16 (9 adults max)
- ♦ 3 Large Bedrooms, 2 Full Bath, Wood Fireplace
- ♦ Game Room with Pool Table, Ping Pong, Basketball, TV
- ♦ Kayak & Paddle Board
- ♦ Large Deck with BBQ, Gas Fire Pit, Nice Outdoor Furniture, Patio Table
- ♦ Newly Remodeled Bathrooms

## Reservations Available on All Three Platforms

- Click on Any Logo -

| #  | ltem                            | Retreat #8 <sup>21</sup>                                                                                                                                                                                                                                                                                                                                                                                                                                             |
|----|---------------------------------|----------------------------------------------------------------------------------------------------------------------------------------------------------------------------------------------------------------------------------------------------------------------------------------------------------------------------------------------------------------------------------------------------------------------------------------------------------------------|
| 1  | ~ Sq. Footage & # of Levels     | ~2200, 3 Floors, Lakeview                                                                                                                                                                                                                                                                                                                                                                                                                                            |
| 2  | MAX. Sleep Number               | 16 (max # of adults =9)                                                                                                                                                                                                                                                                                                                                                                                                                                              |
| 3  | # Bedrooms/Lofts                | 3                                                                                                                                                                                                                                                                                                                                                                                                                                                                    |
| 4  | Reservations/Stays              | Now/Now                                                                                                                                                                                                                                                                                                                                                                                                                                                              |
| 5  | Bedroom 1 (Master)              | Queen, Middle/Main Floor, Bunk Bed, Ceiling fan, Chair, Nightstand, Big Closet with Built in Dresser, Sleeps 4                                                                                                                                                                                                                                                                                                                                                       |
| 6  | Bedroom 2                       | 2 Queen, Upper Floor, Bunk Bed, Ceiling fan, Nightstands, Desk and Chair. Sleeps 6                                                                                                                                                                                                                                                                                                                                                                                   |
| 7  | Bedroom 3                       | 2 Queen, Upper Floor, Bunk Bed, Ceiling fan, Nightstands, Chair and Sitting Area, Sleeps 6                                                                                                                                                                                                                                                                                                                                                                           |
| 10 | Extra Room                      | Game Room converted from Garage. Pool Table, Ping Pong, Couch, TV, Chairs, Basketball Game, Large Connect, Bar seating area                                                                                                                                                                                                                                                                                                                                          |
| 11 | Family Area (off Kitchen)       | 55" HDTV, Sofas, Love Seat, Coffee Table, Wood Burning Stove, Mid Level                                                                                                                                                                                                                                                                                                                                                                                              |
| 13 | # of Full Bathrooms             | 2                                                                                                                                                                                                                                                                                                                                                                                                                                                                    |
| 14 | Bathroom 1                      | Main Floor,Shower/Tub, Sink, Toilet. Door to Hallway and Master Bedroom                                                                                                                                                                                                                                                                                                                                                                                              |
| 15 | Bathroom 2                      | Upper Floor, Shower, Sink, Toilet. Door to bedroom #2 & #3                                                                                                                                                                                                                                                                                                                                                                                                           |
| 18 | Kitchen                         | Refrig/Freezers w/Ice Maker, Stove, Double Oven, Microwave, Dishwasher, Island, Wine fridge, Dining Table for 8                                                                                                                                                                                                                                                                                                                                                      |
| 19 | Refrigerator/Freezers           | 1 Large                                                                                                                                                                                                                                                                                                                                                                                                                                                              |
| 20 | Fireplace or Stove              | Indoor Fireplace9, Main Floor                                                                                                                                                                                                                                                                                                                                                                                                                                        |
| 21 | Cooling                         | Central Air, Ceiling Fans, Fans                                                                                                                                                                                                                                                                                                                                                                                                                                      |
| 22 | Heating                         | Central Heat                                                                                                                                                                                                                                                                                                                                                                                                                                                         |
| 23 | Inside Dining                   | 8 at Table                                                                                                                                                                                                                                                                                                                                                                                                                                                           |
| 24 | Outside Dining                  | 6 at Table, 6+ at Couch/Coffee Table                                                                                                                                                                                                                                                                                                                                                                                                                                 |
| 25 | Washer & Dryer                  | Yes                                                                                                                                                                                                                                                                                                                                                                                                                                                                  |
| 26 | Fast Wi-Fi                      | Yes (20Mdown 3Mup)                                                                                                                                                                                                                                                                                                                                                                                                                                                   |
| 27 | TV                              | 2 Smart HDTVs with Roku                                                                                                                                                                                                                                                                                                                                                                                                                                              |
| 28 | Indoor Games                    | Board, Card, Dice, Etc.                                                                                                                                                                                                                                                                                                                                                                                                                                              |
| 30 | Smoking or Vaping?              | NO!                                                                                                                                                                                                                                                                                                                                                                                                                                                                  |
| 31 | Car/Truck Parking (if no boat)5 | Up to 3 cars, trucks .                                                                                                                                                                                                                                                                                                                                                                                                                                               |
| 32 | Boat or ATV Trailer Parking15   | Call to discuss. Can put boat trailer at bottom of hill in the shared spot                                                                                                                                                                                                                                                                                                                                                                                           |
| 35 | Gas BBQ (Propane Provided)      | Yes                                                                                                                                                                                                                                                                                                                                                                                                                                                                  |
| 38 | Gas Fire Pit (Propane Provided) | Yes                                                                                                                                                                                                                                                                                                                                                                                                                                                                  |
| 43 | Lake Access/Trail               | Yes                                                                                                                                                                                                                                                                                                                                                                                                                                                                  |
| 46 | Boat Slip at Marina             | Sugarloaf Marina is Seasonal, normally open from May 1 to Sept 30. Next door to R1-5, 8-10, 17. Close walk from R6, R7, R12, R15, R18, R19 Slips are \$55/night (2024).  Antlers is open earlier and long and have better slips (more protected) and might be less in price. R11, and R16 should use Antlers.                                                                                                                                                        |
| 47 | House Location                  | Lakeview18, Best Street in Shasta on Daisy Lane in Sugarloaf area next to Sugarloaf Marina8 & Boat Ramp. Same street as R1-5, R8-10, 17. 5-10 min walk to R6, 7, 12, 15, & 19.                                                                                                                                                                                                                                                                                       |
| 48 | Distance to Lake (When Full)    | 200 feet11                                                                                                                                                                                                                                                                                                                                                                                                                                                           |
| 50 | Shaded Deck                     | Yes, via umbrellas                                                                                                                                                                                                                                                                                                                                                                                                                                                   |
| 51 | Unshaded Deck                   | Yes                                                                                                                                                                                                                                                                                                                                                                                                                                                                  |
| 52 | Pets Allowed4                   | Yes, Approved only Well Trained Dogs4, \$95 (plus tax)                                                                                                                                                                                                                                                                                                                                                                                                               |
| 53 | Reservation Sites14             | Our Website (70%), VRBO (15%), Airbnb (15%). Lower cost/fees on our website at https://shastalakeshoreretreat.com/reservations/                                                                                                                                                                                                                                                                                                                                      |
| 54 | Minimum Nights                  | 2-7 Nights depending on time of year                                                                                                                                                                                                                                                                                                                                                                                                                                 |
| 57 | Other (things not mentioned)    | Bedrooms are very large. Nice deck, views of lake and on Daisy Lane. Car Port. Desk in Bedroom.                                                                                                                                                                                                                                                                                                                                                                      |
| 58 | Stairs/Steps20                  | Main Floor - Requires 1 flight of stairs. Game room at Driveway Level.                                                                                                                                                                                                                                                                                                                                                                                               |
| 60 | Fire Safety                     | Fire Extinguishers on each floor, CO2 Detectors on Each Floor, Smoke Detectors in Bedrooms and Hallways                                                                                                                                                                                                                                                                                                                                                              |
|    | Other                           | Linens, Bedding, Pillows, Towels, Laundry Soap, Dish Soap, Ice Maker, Coffee Maker (R4, R8, R14 has Keurig, bring your favorite cups), Coffee filters, Toaster, Pots/Pans, Plates, Bowls, Glasses, Wine Glasses, Utensils, Board Games, Card Games, Dice, Corn Hole, Horse Shoes, Salt, Pepper, Some seasonings, Paper Towels*, Toilet Paper*, Air Freshener and Propane*.  *Limited Qty, see welcome book for details.  *Limited Qty, see welcome book for details. |