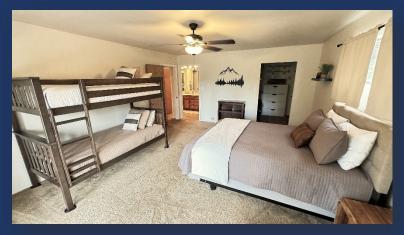

#### • Bedroom #1

- Queen bed, Bunk Bed, large closet, nightstands, chair
- Mid Floor

#### • Bathroom #1

- Shower/Tub
- New, Mid Floor

- 2 Queen Beds
- Bunk Bed
- Very large Room
- Sitting Area
- Upper Floor