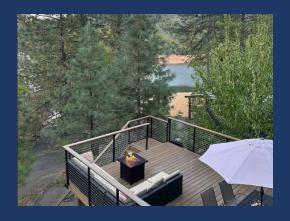

### RETREAT #8 (~2200 Square Feet)

- ♦ Lake View, Sleeps up to 16 (9 adults max)
- ♦ 3 Large Bedrooms, 2 Full Bath, Wood Fireplace
- ♦ Game Room with Pool Table, Ping Pong, Basketball, TV
- ♦ Kayak & Paddle Board
- ♦ Large Deck with BBQ, Gas Fire Pit, Nice Outdoor Furniture, Patio Table
- ♦ Newly Remodeled Bathrooms

#### • Game Room

- Pool Table
- Ping Pong
- Basketball
- Couch and TV
- Large Connect

- Beautiful Lake View Deck
- Seating, BBQ, Fire Pit, Patio Table