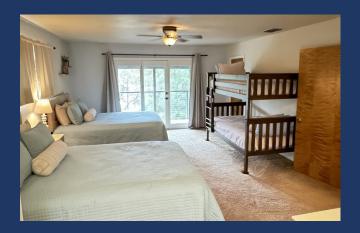

#### • Bedroom #3

- Two Queen Beds
- Bunk Bed
- Work Desk & Chair
- Very Large Room
- Upper Floor