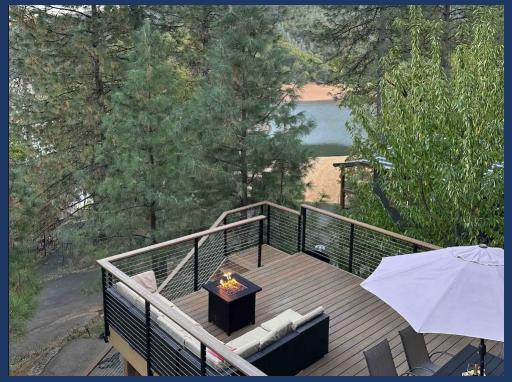

### RETREAT #8 (~2200 Square Feet)

- ♦ Lake View, Sleeps up to 16 (9 adults max)
- ♦ 3 Large Bedrooms, 2 Full Bath, Wood Fireplace
- ♦ Game Room with Pool Table, Ping Pong, Basketball, TV
- ♦ Kayak & Paddle Board
- ♦ Large Deck with BBQ, Gas Fire Pit, Nice Outdoor Furniture, Patio Table
- ♦ Newly Remodeled Bathrooms

#### • Game Room

- Pool Table
- Ping Pong
- Basketball
- Couch and TV
- Large Connect

- Beautiful Lake View Deck
- Seating, BBQ, Fire Pit, Patio Table