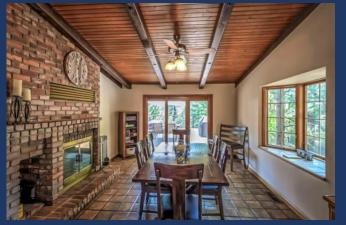

- ♦ Mid Floor (main floor)
  - Kitchen/Main Room/Family Room
    - Kitchen, large dining table that seats 8, sofa, love seat, chair, fireplace, 55" HD TV, big window views, wood ceilings/beams, ceiling fan, upper lakeview deck.

## Reservations Available on All Three Platforms

- Click on Any Logo -

| #  | ltem                            | Retreat #8 <sup>21</sup>                                                                                                                                                                                                                                                                                                                                                                                                                                             |
|----|---------------------------------|----------------------------------------------------------------------------------------------------------------------------------------------------------------------------------------------------------------------------------------------------------------------------------------------------------------------------------------------------------------------------------------------------------------------------------------------------------------------|
| 1  | ~ Sq. Footage & # of Levels     | ~2200, 3 Floors, Lakeview                                                                                                                                                                                                                                                                                                                                                                                                                                            |
| 2  | MAX. Sleep Number               | 16 (max # of adults =9)                                                                                                                                                                                                                                                                                                                                                                                                                                              |
| 3  | # Bedrooms/Lofts                | 3                                                                                                                                                                                                                                                                                                                                                                                                                                                                    |
| 4  | Reservations/Stays              | Now/Now                                                                                                                                                                                                                                                                                                                                                                                                                                                              |
| 5  | Bedroom 1 (Master)              | Queen, Middle/Main Floor, Bunk Bed, Ceiling fan, Chair, Nightstand, Big Closet with Built in Dresser, Sleeps 4                                                                                                                                                                                                                                                                                                                                                       |
| 6  | Bedroom 2                       | 2 Queen, Upper Floor, Bunk Bed, Ceiling fan, Nightstands, Desk and Chair. Sleeps 6                                                                                                                                                                                                                                                                                                                                                                                   |
| 7  | Bedroom 3                       | 2 Queen, Upper Floor, Bunk Bed, Ceiling fan, Nightstands, Chair and Sitting Area, Sleeps 6                                                                                                                                                                                                                                                                                                                                                                           |
| 10 | Extra Room                      | Game Room converted from Garage. Pool Table, Ping Pong, Couch, TV, Chairs, Basketball Game, Large Connect, Bar seating area                                                                                                                                                                                                                                                                                                                                          |
| 11 | Family Area (off Kitchen)       | 55" HDTV, Sofas, Love Seat, Coffee Table, Wood Burning Stove, Mid Level                                                                                                                                                                                                                                                                                                                                                                                              |
| 13 | # of Full Bathrooms             | 2                                                                                                                                                                                                                                                                                                                                                                                                                                                                    |
| 14 | Bathroom 1                      | Main Floor,Shower/Tub, Sink, Toilet. Door to Hallway and Master Bedroom                                                                                                                                                                                                                                                                                                                                                                                              |
| 15 | Bathroom 2                      | Upper Floor, Shower, Sink, Toilet. Door to bedroom #2 & #3                                                                                                                                                                                                                                                                                                                                                                                                           |
| 18 | Kitchen                         | Refrig/Freezers w/Ice Maker, Stove, Double Oven, Microwave, Dishwasher, Island, Wine fridge, Dining Table for 8                                                                                                                                                                                                                                                                                                                                                      |
| 19 | Refrigerator/Freezers           | 1 Large                                                                                                                                                                                                                                                                                                                                                                                                                                                              |
| 20 | Fireplace or Stove              | Indoor Fireplace9, Main Floor                                                                                                                                                                                                                                                                                                                                                                                                                                        |
| 21 | Cooling                         | Central Air, Ceiling Fans, Fans                                                                                                                                                                                                                                                                                                                                                                                                                                      |
| 22 | Heating                         | Central Heat                                                                                                                                                                                                                                                                                                                                                                                                                                                         |
| 23 | Inside Dining                   | 8 at Table                                                                                                                                                                                                                                                                                                                                                                                                                                                           |
| 24 | Outside Dining                  | 6 at Table, 6+ at Couch/Coffee Table                                                                                                                                                                                                                                                                                                                                                                                                                                 |
| 25 | Washer & Dryer                  | Yes                                                                                                                                                                                                                                                                                                                                                                                                                                                                  |
| 26 | Fast Wi-Fi                      | Yes (20Mdown 3Mup)                                                                                                                                                                                                                                                                                                                                                                                                                                                   |
| 27 | TV                              | 2 Smart HDTVs with Roku                                                                                                                                                                                                                                                                                                                                                                                                                                              |
| 28 | Indoor Games                    | Board, Card, Dice, Etc.                                                                                                                                                                                                                                                                                                                                                                                                                                              |
| 30 | Smoking or Vaping?              | NO!                                                                                                                                                                                                                                                                                                                                                                                                                                                                  |
| 31 | Car/Truck Parking (if no boat)5 | Up to 3 cars, trucks .                                                                                                                                                                                                                                                                                                                                                                                                                                               |
| 32 | Boat or ATV Trailer Parking15   | Call to discuss. Can put boat trailer at bottom of hill in the shared spot                                                                                                                                                                                                                                                                                                                                                                                           |
| 35 | Gas BBQ (Propane Provided)      | Yes                                                                                                                                                                                                                                                                                                                                                                                                                                                                  |
| 38 | Gas Fire Pit (Propane Provided) | Yes                                                                                                                                                                                                                                                                                                                                                                                                                                                                  |
| 43 | Lake Access/Trail               | Yes                                                                                                                                                                                                                                                                                                                                                                                                                                                                  |
| 46 | Boat Slip at Marina             | Sugarloaf Marina is Seasonal, normally open from May 1 to Sept 30. Next door to R1-5, 8-10, 17. Close walk from R6, R7, R12, R15, R18, R19 Slips are \$55/night (2024).  Antlers is open earlier and long and have better slips (more protected) and might be less in price. R11, and R16 should use Antlers.                                                                                                                                                        |
| 47 | House Location                  | Lakeview18, Best Street in Shasta on Daisy Lane in Sugarloaf area next to Sugarloaf Marina8 & Boat Ramp. Same street as R1-5, R8-10, 17. 5-10 min walk to R6, 7, 12, 15, & 19.                                                                                                                                                                                                                                                                                       |
| 48 | Distance to Lake (When Full)    | 200 feet11                                                                                                                                                                                                                                                                                                                                                                                                                                                           |
| 50 | Shaded Deck                     | Yes, via umbrellas                                                                                                                                                                                                                                                                                                                                                                                                                                                   |
| 51 | Unshaded Deck                   | Yes                                                                                                                                                                                                                                                                                                                                                                                                                                                                  |
| 52 | Pets Allowed4                   | Yes, Approved only Well Trained Dogs4, \$95 (plus tax)                                                                                                                                                                                                                                                                                                                                                                                                               |
| 53 | Reservation Sites14             | Our Website (70%), VRBO (15%), Airbnb (15%). Lower cost/fees on our website at https://shastalakeshoreretreat.com/reservations/                                                                                                                                                                                                                                                                                                                                      |
| 54 | Minimum Nights                  | 2-7 Nights depending on time of year                                                                                                                                                                                                                                                                                                                                                                                                                                 |
| 57 | Other (things not mentioned)    | Bedrooms are very large. Nice deck, views of lake and on Daisy Lane. Car Port. Desk in Bedroom.                                                                                                                                                                                                                                                                                                                                                                      |
| 58 | Stairs/Steps20                  | Main Floor - Requires 1 flight of stairs. Game room at Driveway Level.                                                                                                                                                                                                                                                                                                                                                                                               |
| 60 | Fire Safety                     | Fire Extinguishers on each floor, CO2 Detectors on Each Floor, Smoke Detectors in Bedrooms and Hallways                                                                                                                                                                                                                                                                                                                                                              |
|    | Other                           | Linens, Bedding, Pillows, Towels, Laundry Soap, Dish Soap, Ice Maker, Coffee Maker (R4, R8, R14 has Keurig, bring your favorite cups), Coffee filters, Toaster, Pots/Pans, Plates, Bowls, Glasses, Wine Glasses, Utensils, Board Games, Card Games, Dice, Corn Hole, Horse Shoes, Salt, Pepper, Some seasonings, Paper Towels*, Toilet Paper*, Air Freshener and Propane*.  *Limited Qty, see welcome book for details.  *Limited Qty, see welcome book for details. |