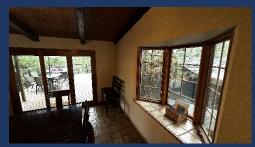

- ♦ Mid Floor (main floor)
  - Kitchen/Main Room/Family Room
    - Kitchen, large dining table that seats 8, sofa, love seat, chair, fireplace, 55" HD TV, big window views, wood ceilings/beams, ceiling fan, upper lakeview deck.