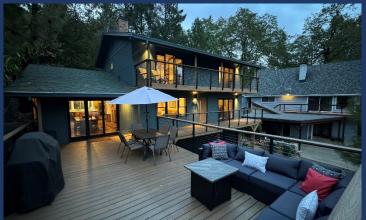

### RETREAT #8 (~2200 Square Feet)

- ♦ Lake View, Sleeps up to 16 (9 adults max)
- ♦ 3 Large Bedrooms, 2 Full Bath, Wood Fireplace
- ♦ Game Room with Pool Table, Ping Pong, Basketball, TV
- ♦ Kayak & Paddle Board
- ♦ Large Deck with BBQ, Gas Fire Pit, Nice Outdoor Furniture, Patio Table
- ♦ Newly Remodeled Bathrooms

- ♦ Mid Floor (main floor)
  - Kitchen/Main Room/Family Room
    - Kitchen, large dining table that seats 8, sofa, love seat, chair, fireplace, 55" HD TV, big window views, wood ceilings/beams, ceiling fan, upper lakeview deck.

#### • Game Room

- Pool Table
- Ping Pong
- Basketball
- Couch and TV
- Large Connect

- Beautiful Lake View Deck
- Seating, BBQ, Fire Pit, Patio Table