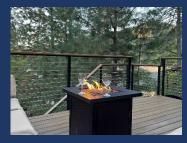

### RETREAT #8 (~2200 Square Feet)

- ♦ Lake View, Sleeps up to 16 (9 adults max)
- ♦ 3 Large Bedrooms, 2 Full Bath, Wood Fireplace
- ♦ Game Room with Pool Table, Ping Pong, Basketball, TV
- ♦ Kayak & Paddle Board
- ♦ Large Deck with BBQ, Gas Fire Pit, Nice Outdoor Furniture, Patio Table
- ♦ Newly Remodeled Bathrooms

#### • Game Room

- Pool Table
- Ping Pong
- Basketball
- Couch and TV
- Large Connect

- Beautiful Lake View Deck
- Seating, BBQ, Fire Pit, Patio Table