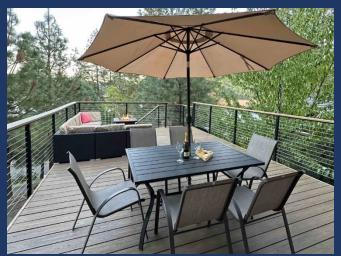

#### • Game Room

- Pool Table
- Ping Pong
- Basketball
- Couch and TV
- Large Connect

- Beautiful Lake View Deck
- Seating, BBQ, Fire Pit, Patio Table

## Reservations Available on All Three Platforms

- Click on Any Logo -

| #  | ltem                            | Retreat #8 <sup>21</sup>                                                                                                                                                                                                                                                                                                                                                                                                                                             |
|----|---------------------------------|----------------------------------------------------------------------------------------------------------------------------------------------------------------------------------------------------------------------------------------------------------------------------------------------------------------------------------------------------------------------------------------------------------------------------------------------------------------------|
| 1  | ~ Sq. Footage & # of Levels     | ~2200, 3 Floors, Lakeview                                                                                                                                                                                                                                                                                                                                                                                                                                            |
| 2  | MAX. Sleep Number               | 16 (max # of adults =9)                                                                                                                                                                                                                                                                                                                                                                                                                                              |
| 3  | # Bedrooms/Lofts                | 3                                                                                                                                                                                                                                                                                                                                                                                                                                                                    |
| 4  | Reservations/Stays              | Now/Now                                                                                                                                                                                                                                                                                                                                                                                                                                                              |
| 5  | Bedroom 1 (Master)              | Queen, Middle/Main Floor, Bunk Bed, Ceiling fan, Chair, Nightstand, Big Closet with Built in Dresser, Sleeps 4                                                                                                                                                                                                                                                                                                                                                       |
| 6  | Bedroom 2                       | 2 Queen, Upper Floor, Bunk Bed, Ceiling fan, Nightstands, Desk and Chair. Sleeps 6                                                                                                                                                                                                                                                                                                                                                                                   |
| 7  | Bedroom 3                       | 2 Queen, Upper Floor, Bunk Bed, Ceiling fan, Nightstands, Chair and Sitting Area, Sleeps 6                                                                                                                                                                                                                                                                                                                                                                           |
| 10 | Extra Room                      | Game Room converted from Garage. Pool Table, Ping Pong, Couch, TV, Chairs, Basketball Game, Large Connect, Bar seating area                                                                                                                                                                                                                                                                                                                                          |
| 11 | Family Area (off Kitchen)       | 55" HDTV, Sofas, Love Seat, Coffee Table, Wood Burning Stove, Mid Level                                                                                                                                                                                                                                                                                                                                                                                              |
| 13 | # of Full Bathrooms             | 2                                                                                                                                                                                                                                                                                                                                                                                                                                                                    |
| 14 | Bathroom 1                      | Main Floor,Shower/Tub, Sink, Toilet. Door to Hallway and Master Bedroom                                                                                                                                                                                                                                                                                                                                                                                              |
| 15 | Bathroom 2                      | Upper Floor, Shower, Sink, Toilet. Door to bedroom #2 & #3                                                                                                                                                                                                                                                                                                                                                                                                           |
| 18 | Kitchen                         | Refrig/Freezers w/Ice Maker, Stove, Double Oven, Microwave, Dishwasher, Island, Wine fridge, Dining Table for 8                                                                                                                                                                                                                                                                                                                                                      |
| 19 | Refrigerator/Freezers           | 1 Large                                                                                                                                                                                                                                                                                                                                                                                                                                                              |
| 20 | Fireplace or Stove              | Indoor Fireplace9, Main Floor                                                                                                                                                                                                                                                                                                                                                                                                                                        |
| 21 | Cooling                         | Central Air, Ceiling Fans, Fans                                                                                                                                                                                                                                                                                                                                                                                                                                      |
| 22 | Heating                         | Central Heat                                                                                                                                                                                                                                                                                                                                                                                                                                                         |
| 23 | Inside Dining                   | 8 at Table                                                                                                                                                                                                                                                                                                                                                                                                                                                           |
| 24 | Outside Dining                  | 6 at Table, 6+ at Couch/Coffee Table                                                                                                                                                                                                                                                                                                                                                                                                                                 |
| 25 | Washer & Dryer                  | Yes                                                                                                                                                                                                                                                                                                                                                                                                                                                                  |
| 26 | Fast Wi-Fi                      | Yes (20Mdown 3Mup)                                                                                                                                                                                                                                                                                                                                                                                                                                                   |
| 27 | TV                              | 2 Smart HDTVs with Roku                                                                                                                                                                                                                                                                                                                                                                                                                                              |
| 28 | Indoor Games                    | Board, Card, Dice, Etc.                                                                                                                                                                                                                                                                                                                                                                                                                                              |
| 30 | Smoking or Vaping?              | NO!                                                                                                                                                                                                                                                                                                                                                                                                                                                                  |
| 31 | Car/Truck Parking (if no boat)5 | Up to 3 cars, trucks .                                                                                                                                                                                                                                                                                                                                                                                                                                               |
| 32 | Boat or ATV Trailer Parking15   | Call to discuss. Can put boat trailer at bottom of hill in the shared spot                                                                                                                                                                                                                                                                                                                                                                                           |
| 35 | Gas BBQ (Propane Provided)      | Yes                                                                                                                                                                                                                                                                                                                                                                                                                                                                  |
| 38 | Gas Fire Pit (Propane Provided) | Yes                                                                                                                                                                                                                                                                                                                                                                                                                                                                  |
| 43 | Lake Access/Trail               | Yes                                                                                                                                                                                                                                                                                                                                                                                                                                                                  |
| 46 | Boat Slip at Marina             | Sugarloaf Marina is Seasonal, normally open from May 1 to Sept 30. Next door to R1-5, 8-10, 17. Close walk from R6, R7, R12, R15, R18, R19 Slips are \$55/night (2024).  Antlers is open earlier and long and have better slips (more protected) and might be less in price. R11, and R16 should use Antlers.                                                                                                                                                        |
| 47 | House Location                  | Lakeview18, Best Street in Shasta on Daisy Lane in Sugarloaf area next to Sugarloaf Marina8 & Boat Ramp. Same street as R1-5, R8-10, 17. 5-10 min walk to R6, 7, 12, 15, & 19.                                                                                                                                                                                                                                                                                       |
| 48 | Distance to Lake (When Full)    | 200 feet11                                                                                                                                                                                                                                                                                                                                                                                                                                                           |
| 50 | Shaded Deck                     | Yes, via umbrellas                                                                                                                                                                                                                                                                                                                                                                                                                                                   |
| 51 | Unshaded Deck                   | Yes                                                                                                                                                                                                                                                                                                                                                                                                                                                                  |
| 52 | Pets Allowed4                   | Yes, Approved only Well Trained Dogs4, \$95 (plus tax)                                                                                                                                                                                                                                                                                                                                                                                                               |
| 53 | Reservation Sites14             | Our Website (70%), VRBO (15%), Airbnb (15%). Lower cost/fees on our website at https://shastalakeshoreretreat.com/reservations/                                                                                                                                                                                                                                                                                                                                      |
| 54 | Minimum Nights                  | 2-7 Nights depending on time of year                                                                                                                                                                                                                                                                                                                                                                                                                                 |
| 57 | Other (things not mentioned)    | Bedrooms are very large. Nice deck, views of lake and on Daisy Lane. Car Port. Desk in Bedroom.                                                                                                                                                                                                                                                                                                                                                                      |
| 58 | Stairs/Steps20                  | Main Floor - Requires 1 flight of stairs. Game room at Driveway Level.                                                                                                                                                                                                                                                                                                                                                                                               |
| 60 | Fire Safety                     | Fire Extinguishers on each floor, CO2 Detectors on Each Floor, Smoke Detectors in Bedrooms and Hallways                                                                                                                                                                                                                                                                                                                                                              |
|    | Other                           | Linens, Bedding, Pillows, Towels, Laundry Soap, Dish Soap, Ice Maker, Coffee Maker (R4, R8, R14 has Keurig, bring your favorite cups), Coffee filters, Toaster, Pots/Pans, Plates, Bowls, Glasses, Wine Glasses, Utensils, Board Games, Card Games, Dice, Corn Hole, Horse Shoes, Salt, Pepper, Some seasonings, Paper Towels*, Toilet Paper*, Air Freshener and Propane*.  *Limited Qty, see welcome book for details.  *Limited Qty, see welcome book for details. |