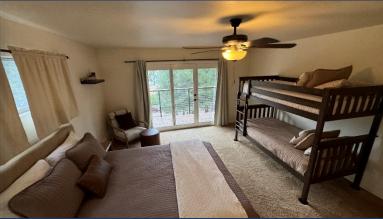

#### • Bedroom #3

- Two Queen Beds
- Bunk Bed
- Work Desk & Chair
- Very Large Room
- Upper Floor