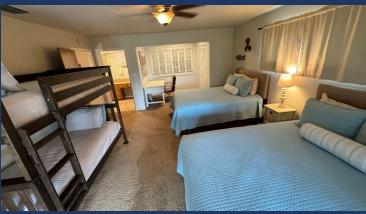

#### • Bathroom #1

- Shower/Tub
- New, Mid Floor

- 2 Queen Beds
- Bunk Bed
- Very large Room
- Sitting Area
- Upper Floor

#### • Bedroom #3

- Two Queen Beds
- Bunk Bed
- Work Desk & Chair
- Very Large Room
- Upper Floor