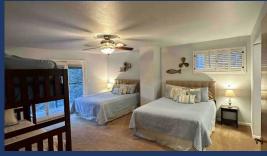

#### • Bathroom #1

- Shower/Tub
- New, Mid Floor

- 2 Queen Beds
- Bunk Bed
- Very large Room
- Sitting Area
- Upper Floor

#### • Bedroom #3

- Two Queen Beds
- Bunk Bed
- Work Desk & Chair
- Very Large Room
- Upper Floor