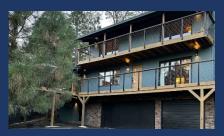

### RETREAT #8 (~2200 Square Feet)

- ♦ Lake View, Sleeps up to 16 (9 adults max)
- ♦ 3 Large Bedrooms, 2 Full Bath, Wood Fireplace
- ♦ Game Room with Pool Table, Ping Pong, Basketball, TV
- ♦ Kayak & Paddle Board
- ♦ Large Deck with BBQ, Gas Fire Pit, Nice Outdoor Furniture, Patio Table
- ♦ Newly Remodeled Bathrooms

- ♦ Mid Floor (main floor)
  - Kitchen/Main Room/Family Room
    - Kitchen, large dining table that seats 8, sofa, love seat, chair, fireplace, 55" HD TV, big window views, wood ceilings/beams, ceiling fan, upper lakeview deck.

#### • Game Room

- Pool Table
- Ping Pong
- Basketball
- Couch and TV
- Large Connect

- Beautiful Lake View Deck
- Seating, BBQ, Fire Pit, Patio Table