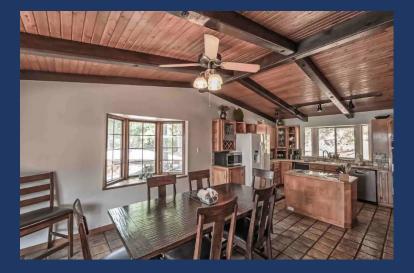

- ♦ Mid Floor (main floor)
  - Kitchen/Main Room/Family Room
    - Kitchen, large dining table that seats 8, sofa, love seat, chair, fireplace, 55" HD TV, big window views, wood ceilings/beams, ceiling fan, upper lakeview deck.

## Reservations Available on All Three Platforms

- Click on Any Logo -

| #  | ltem                            | Retreat #8 <sup>21</sup>                                                                                                                                                                                                                                                                                                                                                                                                                                             |
|----|---------------------------------|----------------------------------------------------------------------------------------------------------------------------------------------------------------------------------------------------------------------------------------------------------------------------------------------------------------------------------------------------------------------------------------------------------------------------------------------------------------------|
| 1  | ~ Sq. Footage & # of Levels     | ~2200, 3 Floors, Lakeview                                                                                                                                                                                                                                                                                                                                                                                                                                            |
| 2  | MAX. Sleep Number               | 16 (max # of adults =9)                                                                                                                                                                                                                                                                                                                                                                                                                                              |
| 3  | # Bedrooms/Lofts                | 3                                                                                                                                                                                                                                                                                                                                                                                                                                                                    |
| 4  | Reservations/Stays              | Now/Now                                                                                                                                                                                                                                                                                                                                                                                                                                                              |
| 5  | Bedroom 1 (Master)              | Queen, Middle/Main Floor, Bunk Bed, Ceiling fan, Chair, Nightstand, Big Closet with Built in Dresser, Sleeps 4                                                                                                                                                                                                                                                                                                                                                       |
| 6  | Bedroom 2                       | 2 Queen, Upper Floor, Bunk Bed, Ceiling fan, Nightstands, Desk and Chair. Sleeps 6                                                                                                                                                                                                                                                                                                                                                                                   |
| 7  | Bedroom 3                       | 2 Queen, Upper Floor, Bunk Bed, Ceiling fan, Nightstands, Chair and Sitting Area, Sleeps 6                                                                                                                                                                                                                                                                                                                                                                           |
| 10 | Extra Room                      | Game Room converted from Garage. Pool Table, Ping Pong, Couch, TV, Chairs, Basketball Game, Large Connect, Bar seating area                                                                                                                                                                                                                                                                                                                                          |
| 11 | Family Area (off Kitchen)       | 55" HDTV, Sofas, Love Seat, Coffee Table, Wood Burning Stove, Mid Level                                                                                                                                                                                                                                                                                                                                                                                              |
| 13 | # of Full Bathrooms             | 2                                                                                                                                                                                                                                                                                                                                                                                                                                                                    |
| 14 | Bathroom 1                      | Main Floor,Shower/Tub, Sink, Toilet. Door to Hallway and Master Bedroom                                                                                                                                                                                                                                                                                                                                                                                              |
| 15 | Bathroom 2                      | Upper Floor, Shower, Sink, Toilet. Door to bedroom #2 & #3                                                                                                                                                                                                                                                                                                                                                                                                           |
| 18 | Kitchen                         | Refrig/Freezers w/Ice Maker, Stove, Double Oven, Microwave, Dishwasher, Island, Wine fridge, Dining Table for 8                                                                                                                                                                                                                                                                                                                                                      |
| 19 | Refrigerator/Freezers           | 1 Large                                                                                                                                                                                                                                                                                                                                                                                                                                                              |
| 20 | Fireplace or Stove              | Indoor Fireplace9, Main Floor                                                                                                                                                                                                                                                                                                                                                                                                                                        |
| 21 | Cooling                         | Central Air, Ceiling Fans, Fans                                                                                                                                                                                                                                                                                                                                                                                                                                      |
| 22 | Heating                         | Central Heat                                                                                                                                                                                                                                                                                                                                                                                                                                                         |
| 23 | Inside Dining                   | 8 at Table                                                                                                                                                                                                                                                                                                                                                                                                                                                           |
| 24 | Outside Dining                  | 6 at Table, 6+ at Couch/Coffee Table                                                                                                                                                                                                                                                                                                                                                                                                                                 |
| 25 | Washer & Dryer                  | Yes                                                                                                                                                                                                                                                                                                                                                                                                                                                                  |
| 26 | Fast Wi-Fi                      | Yes (20Mdown 3Mup)                                                                                                                                                                                                                                                                                                                                                                                                                                                   |
| 27 | TV                              | 2 Smart HDTVs with Roku                                                                                                                                                                                                                                                                                                                                                                                                                                              |
| 28 | Indoor Games                    | Board, Card, Dice, Etc.                                                                                                                                                                                                                                                                                                                                                                                                                                              |
| 30 | Smoking or Vaping?              | NO!                                                                                                                                                                                                                                                                                                                                                                                                                                                                  |
| 31 | Car/Truck Parking (if no boat)5 | Up to 3 cars, trucks .                                                                                                                                                                                                                                                                                                                                                                                                                                               |
| 32 | Boat or ATV Trailer Parking15   | Call to discuss. Can put boat trailer at bottom of hill in the shared spot                                                                                                                                                                                                                                                                                                                                                                                           |
| 35 | Gas BBQ (Propane Provided)      | Yes                                                                                                                                                                                                                                                                                                                                                                                                                                                                  |
| 38 | Gas Fire Pit (Propane Provided) | Yes                                                                                                                                                                                                                                                                                                                                                                                                                                                                  |
| 43 | Lake Access/Trail               | Yes                                                                                                                                                                                                                                                                                                                                                                                                                                                                  |
| 46 | Boat Slip at Marina             | Sugarloaf Marina is Seasonal, normally open from May 1 to Sept 30. Next door to R1-5, 8-10, 17. Close walk from R6, R7, R12, R15, R18, R19 Slips are \$55/night (2024).  Antlers is open earlier and long and have better slips (more protected) and might be less in price. R11, and R16 should use Antlers.                                                                                                                                                        |
| 47 | House Location                  | Lakeview18, Best Street in Shasta on Daisy Lane in Sugarloaf area next to Sugarloaf Marina8 & Boat Ramp. Same street as R1-5, R8-10, 17. 5-10 min walk to R6, 7, 12, 15, & 19.                                                                                                                                                                                                                                                                                       |
| 48 | Distance to Lake (When Full)    | 200 feet11                                                                                                                                                                                                                                                                                                                                                                                                                                                           |
| 50 | Shaded Deck                     | Yes, via umbrellas                                                                                                                                                                                                                                                                                                                                                                                                                                                   |
| 51 | Unshaded Deck                   | Yes                                                                                                                                                                                                                                                                                                                                                                                                                                                                  |
| 52 | Pets Allowed4                   | Yes, Approved only Well Trained Dogs4, \$95 (plus tax)                                                                                                                                                                                                                                                                                                                                                                                                               |
| 53 | Reservation Sites14             | Our Website (70%), VRBO (15%), Airbnb (15%). Lower cost/fees on our website at https://shastalakeshoreretreat.com/reservations/                                                                                                                                                                                                                                                                                                                                      |
| 54 | Minimum Nights                  | 2-7 Nights depending on time of year                                                                                                                                                                                                                                                                                                                                                                                                                                 |
| 57 | Other (things not mentioned)    | Bedrooms are very large. Nice deck, views of lake and on Daisy Lane. Car Port. Desk in Bedroom.                                                                                                                                                                                                                                                                                                                                                                      |
| 58 | Stairs/Steps20                  | Main Floor - Requires 1 flight of stairs. Game room at Driveway Level.                                                                                                                                                                                                                                                                                                                                                                                               |
| 60 | Fire Safety                     | Fire Extinguishers on each floor, CO2 Detectors on Each Floor, Smoke Detectors in Bedrooms and Hallways                                                                                                                                                                                                                                                                                                                                                              |
|    | Other                           | Linens, Bedding, Pillows, Towels, Laundry Soap, Dish Soap, Ice Maker, Coffee Maker (R4, R8, R14 has Keurig, bring your favorite cups), Coffee filters, Toaster, Pots/Pans, Plates, Bowls, Glasses, Wine Glasses, Utensils, Board Games, Card Games, Dice, Corn Hole, Horse Shoes, Salt, Pepper, Some seasonings, Paper Towels*, Toilet Paper*, Air Freshener and Propane*.  *Limited Qty, see welcome book for details.  *Limited Qty, see welcome book for details. |