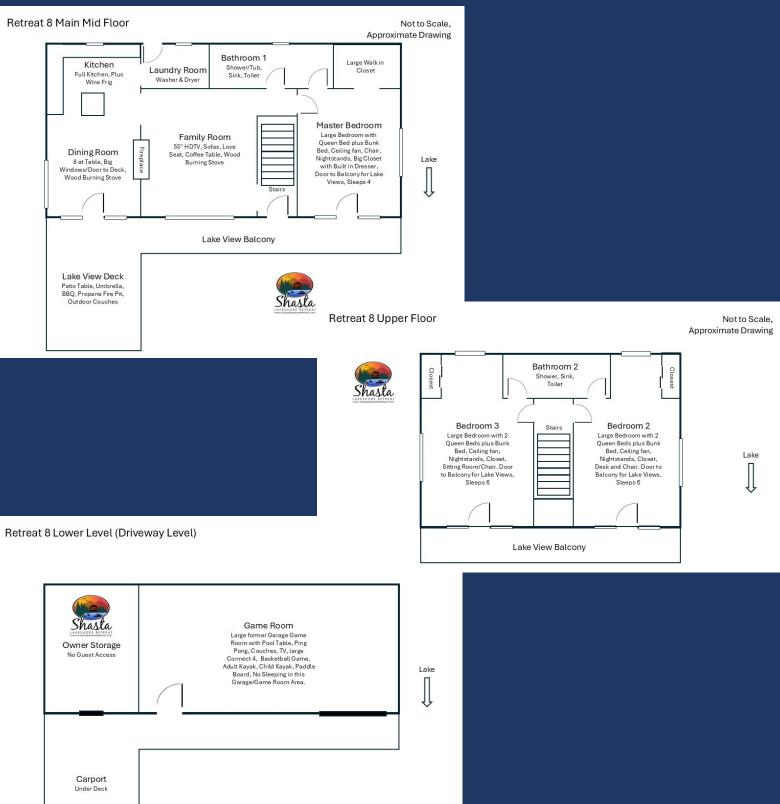

- ♦ Mid Floor (main floor)
  - Kitchen/Main Room/Family Room
    - Kitchen, large dining table that seats 8, sofa, love seat, chair, fireplace, 55" HD TV, big window views, wood ceilings/beams, ceiling fan, upper lakeview deck.

#### • Bedroom #1

- Queen bed, Bunk Bed, large closet, nightstands, chair
- Mid Floor

#### • Bathroom #1

- Shower/Tub
- New, Mid Floor

- 2 Queen Beds
- Bunk Bed
- Very large Room
- Sitting Area
- Upper Floor

#### • Bathroom #2

- Full Bath with Shower
- New, Upper Floor

#### • Bedroom #3

- Two Queen Beds
- Bunk Bed
- Work Desk & Chair
- Very Large Room
- Upper Floor

#### • Game Room

- Pool Table
- Ping Pong
- Basketball
- Couch and TV
- Large Connect

- Beautiful Lake View Deck
- Seating, BBQ, Fire Pit, Patio Table