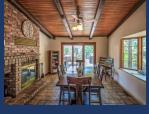

- ♦ Mid Floor (main floor)
  - Kitchen/Main Room/Family Room
    - Kitchen, large dining table that seats 8, sofa, love seat, chair, fireplace, 55" HD TV, big window views, wood ceilings/beams, ceiling fan, upper lakeview deck.