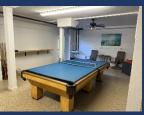

#### • Game Room

- Pool Table
- Ping Pong
- Basketball
- Couch and TV
- Large Connect

- Beautiful Lake View Deck
- Seating, BBQ, Fire Pit, Patio Table