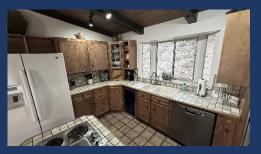

- ♦ Mid Floor (main floor)
  - Kitchen/Main Room/Family Room
    - Kitchen, large dining table that seats 8, sofa, love seat, chair, fireplace, 55" HD TV, big window views, wood ceilings/beams, ceiling fan, upper lakeview deck.

## Reservations Available on All Three Platforms

- Click on Any Logo -

| #  | ltem                            | Retreat #8 <sup>21</sup>                                                                                                                                                                                                                                                                                                                                                                                                                                             |
|----|---------------------------------|----------------------------------------------------------------------------------------------------------------------------------------------------------------------------------------------------------------------------------------------------------------------------------------------------------------------------------------------------------------------------------------------------------------------------------------------------------------------|
| 1  | ~ Sq. Footage & # of Levels     | ~2200, 3 Floors, Lakeview                                                                                                                                                                                                                                                                                                                                                                                                                                            |
| 2  | MAX. Sleep Number               | 16 (max # of adults =9)                                                                                                                                                                                                                                                                                                                                                                                                                                              |
| 3  | # Bedrooms/Lofts                | 3                                                                                                                                                                                                                                                                                                                                                                                                                                                                    |
| 4  | Reservations/Stays              | Now/Now                                                                                                                                                                                                                                                                                                                                                                                                                                                              |
| 5  | Bedroom 1 (Master)              | Queen, Middle/Main Floor, Bunk Bed, Ceiling fan, Chair, Nightstand, Big Closet with Built in Dresser, Sleeps 4                                                                                                                                                                                                                                                                                                                                                       |
| 6  | Bedroom 2                       | 2 Queen, Upper Floor, Bunk Bed, Ceiling fan, Nightstands, Desk and Chair. Sleeps 6                                                                                                                                                                                                                                                                                                                                                                                   |
| 7  | Bedroom 3                       | 2 Queen, Upper Floor, Bunk Bed, Ceiling fan, Nightstands, Chair and Sitting Area, Sleeps 6                                                                                                                                                                                                                                                                                                                                                                           |
| 10 | Extra Room                      | Game Room converted from Garage. Pool Table, Ping Pong, Couch, TV, Chairs, Basketball Game, Large Connect, Bar seating area                                                                                                                                                                                                                                                                                                                                          |
| 11 | Family Area (off Kitchen)       | 55" HDTV, Sofas, Love Seat, Coffee Table, Wood Burning Stove, Mid Level                                                                                                                                                                                                                                                                                                                                                                                              |
| 13 | # of Full Bathrooms             | 2                                                                                                                                                                                                                                                                                                                                                                                                                                                                    |
| 14 | Bathroom 1                      | Main Floor,Shower/Tub, Sink, Toilet. Door to Hallway and Master Bedroom                                                                                                                                                                                                                                                                                                                                                                                              |
| 15 | Bathroom 2                      | Upper Floor, Shower, Sink, Toilet. Door to bedroom #2 & #3                                                                                                                                                                                                                                                                                                                                                                                                           |
| 18 | Kitchen                         | Refrig/Freezers w/Ice Maker, Stove, Double Oven, Microwave, Dishwasher, Island, Wine fridge, Dining Table for 8                                                                                                                                                                                                                                                                                                                                                      |
| 19 | Refrigerator/Freezers           | 1 Large                                                                                                                                                                                                                                                                                                                                                                                                                                                              |
| 20 | Fireplace or Stove              | Indoor Fireplace9, Main Floor                                                                                                                                                                                                                                                                                                                                                                                                                                        |
| 21 | Cooling                         | Central Air, Ceiling Fans, Fans                                                                                                                                                                                                                                                                                                                                                                                                                                      |
| 22 | Heating                         | Central Heat                                                                                                                                                                                                                                                                                                                                                                                                                                                         |
| 23 | Inside Dining                   | 8 at Table                                                                                                                                                                                                                                                                                                                                                                                                                                                           |
| 24 | Outside Dining                  | 6 at Table, 6+ at Couch/Coffee Table                                                                                                                                                                                                                                                                                                                                                                                                                                 |
| 25 | Washer & Dryer                  | Yes                                                                                                                                                                                                                                                                                                                                                                                                                                                                  |
| 26 | Fast Wi-Fi                      | Yes (20Mdown 3Mup)                                                                                                                                                                                                                                                                                                                                                                                                                                                   |
| 27 | TV                              | 2 Smart HDTVs with Roku                                                                                                                                                                                                                                                                                                                                                                                                                                              |
| 28 | Indoor Games                    | Board, Card, Dice, Etc.                                                                                                                                                                                                                                                                                                                                                                                                                                              |
| 30 | Smoking or Vaping?              | NO!                                                                                                                                                                                                                                                                                                                                                                                                                                                                  |
| 31 | Car/Truck Parking (if no boat)5 | Up to 3 cars, trucks .                                                                                                                                                                                                                                                                                                                                                                                                                                               |
| 32 | Boat or ATV Trailer Parking15   | Call to discuss. Can put boat trailer at bottom of hill in the shared spot                                                                                                                                                                                                                                                                                                                                                                                           |
| 35 | Gas BBQ (Propane Provided)      | Yes                                                                                                                                                                                                                                                                                                                                                                                                                                                                  |
| 38 | Gas Fire Pit (Propane Provided) | Yes                                                                                                                                                                                                                                                                                                                                                                                                                                                                  |
| 43 | Lake Access/Trail               | Yes                                                                                                                                                                                                                                                                                                                                                                                                                                                                  |
| 46 | Boat Slip at Marina             | Sugarloaf Marina is Seasonal, normally open from May 1 to Sept 30. Next door to R1-5, 8-10, 17. Close walk from R6, R7, R12, R15, R18, R19 Slips are \$55/night (2024).  Antlers is open earlier and long and have better slips (more protected) and might be less in price. R11, and R16 should use Antlers.                                                                                                                                                        |
| 47 | House Location                  | Lakeview18, Best Street in Shasta on Daisy Lane in Sugarloaf area next to Sugarloaf Marina8 & Boat Ramp. Same street as R1-5, R8-10, 17. 5-10 min walk to R6, 7, 12, 15, & 19.                                                                                                                                                                                                                                                                                       |
| 48 | Distance to Lake (When Full)    | 200 feet11                                                                                                                                                                                                                                                                                                                                                                                                                                                           |
| 50 | Shaded Deck                     | Yes, via umbrellas                                                                                                                                                                                                                                                                                                                                                                                                                                                   |
| 51 | Unshaded Deck                   | Yes                                                                                                                                                                                                                                                                                                                                                                                                                                                                  |
| 52 | Pets Allowed4                   | Yes, Approved only Well Trained Dogs4, \$95 (plus tax)                                                                                                                                                                                                                                                                                                                                                                                                               |
| 53 | Reservation Sites14             | Our Website (70%), VRBO (15%), Airbnb (15%). Lower cost/fees on our website at https://shastalakeshoreretreat.com/reservations/                                                                                                                                                                                                                                                                                                                                      |
| 54 | Minimum Nights                  | 2-7 Nights depending on time of year                                                                                                                                                                                                                                                                                                                                                                                                                                 |
| 57 | Other (things not mentioned)    | Bedrooms are very large. Nice deck, views of lake and on Daisy Lane. Car Port. Desk in Bedroom.                                                                                                                                                                                                                                                                                                                                                                      |
| 58 | Stairs/Steps20                  | Main Floor - Requires 1 flight of stairs. Game room at Driveway Level.                                                                                                                                                                                                                                                                                                                                                                                               |
| 60 | Fire Safety                     | Fire Extinguishers on each floor, CO2 Detectors on Each Floor, Smoke Detectors in Bedrooms and Hallways                                                                                                                                                                                                                                                                                                                                                              |
|    | Other                           | Linens, Bedding, Pillows, Towels, Laundry Soap, Dish Soap, Ice Maker, Coffee Maker (R4, R8, R14 has Keurig, bring your favorite cups), Coffee filters, Toaster, Pots/Pans, Plates, Bowls, Glasses, Wine Glasses, Utensils, Board Games, Card Games, Dice, Corn Hole, Horse Shoes, Salt, Pepper, Some seasonings, Paper Towels*, Toilet Paper*, Air Freshener and Propane*.  *Limited Qty, see welcome book for details.  *Limited Qty, see welcome book for details. |