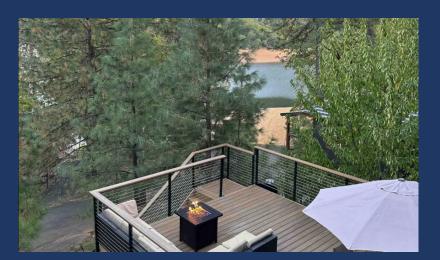

### RETREAT #8 (~2200 Square Feet)

- ♦ Lake View, Sleeps up to 16 (9 adults max)
- ♦ 3 Large Bedrooms, 2 Full Bath, Wood Fireplace
- ♦ Game Room with Pool Table, Ping Pong, Basketball, TV
- ♦ Kayak & Paddle Board
- ♦ Large Deck with BBQ, Gas Fire Pit, Nice Outdoor Furniture, Patio Table
- ♦ Newly Remodeled Bathrooms

#### • Game Room

- Pool Table
- Ping Pong
- Basketball
- Couch and TV
- Large Connect

- Beautiful Lake View Deck
- Seating, BBQ, Fire Pit, Patio Table