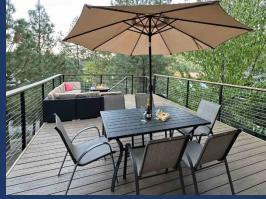

### RETREAT #8 (~2200 Square Feet)

- ♦ Lake View, Sleeps up to 16 (9 adults max)
- ♦ 3 Large Bedrooms, 2 Full Bath, Wood Fireplace
- ♦ Game Room with Pool Table, Ping Pong, Basketball, TV
- ♦ Kayak & Paddle Board
- ♦ Large Deck with BBQ, Gas Fire Pit, Nice Outdoor Furniture, Patio Table
- ♦ Newly Remodeled Bathrooms

#### • Game Room

- Pool Table
- Ping Pong
- Basketball
- Couch and TV
- Large Connect

- Beautiful Lake View Deck
- Seating, BBQ, Fire Pit, Patio Table