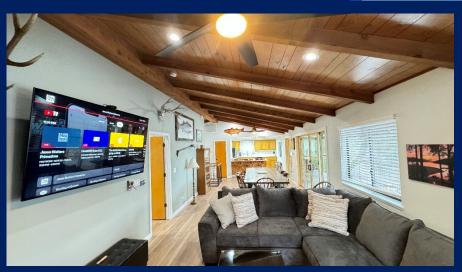

Our homes boast 2 to 7 bedrooms.

1 to 5 full bathrooms, and inviting kitchen/main family rooms featuring expansive windows that showcase breathtaking views of Shasta Lake. Whether you're starting your day with a cup of coffee, indulging in a grilled steak paired with a glass of wine, or unwinding in the hot tub, our settings offer an unparalleled experience.

#### **FEATURES** (will vary by Retreat)

- Location, Location, Location...WOW!
- ♦ Lakefront, Lakeview, & Mountain View
- ◆ Great Year Around Family Experience
- ♦ Short Walk to Lake, Marinas, & Boat Ramps
- ♦ 2-7 Bedrooms, 1-5 Baths, Sleep 6-20+/Retreat
- ♦ Air Conditioning & Central Heat
- Spacious Decks with Great Views
- Open Wood Ceilings & Big Windows
- Gas BBQs, Gas Fire Pits, Heat Lamps, Patio Furniture
- ♦ Kayaks and Paddle Boards
- ♦ Hot Tubs
- Pool Tables, Ping Pong, Foosball
- Car, ATV & Boat Parking
- Indoor Wood Fireplaces & Stoves
- Board, Dice, & Card Games
- ♦ Cornhole, Horseshoes, Lawn Chess, & Darts
- ◆ Smart HDTVs with Satellite or Streaming
- Good Wi-Fi Internet
- Quiet Family Neighborhoods or Private Locations
- ◆ All Major Appliances including Washer/Dryer
- ◆ Fully Furnished Bath Towels, Linens, Dishes, Glassware, Utensils, Pots & Pans, Paper Towels, Toilet Paper, Trash Bags, etc.
- ◆ Nice Photography of Area & Artwork
- ♦ Dog Friendly (\$95 fee)
- Close to so many great places to see in area and the city of Redding, California
- See comparison at end of document for Retreat Specifics