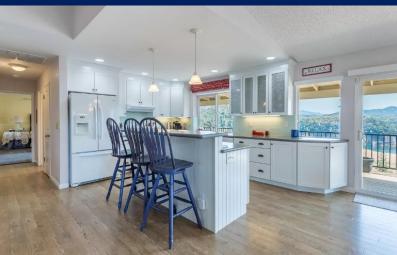

Our homes boast 2 to 7 bedrooms.

1 to 5 full bathrooms, and inviting kitchen/main family rooms featuring expansive windows that showcase breathtaking views of Shasta Lake. Whether you're starting your day with a cup of coffee, indulging in a grilled steak paired with a glass of wine, or unwinding in the hot tub, our settings offer an unparalleled experience.

#### **FEATURES** (will vary by Retreat)

- Location, Location, Location...WOW!
- ♦ Lakefront, Lakeview, & Mountain View
- ◆ Great Year Around Family Experience
- ♦ Short Walk to Lake, Marinas, & Boat Ramps
- ♦ 2-7 Bedrooms, 1-5 Baths, Sleep 6-20+/Retreat
- ♦ Air Conditioning & Central Heat
- Spacious Decks with Great Views
- Open Wood Ceilings & Big Windows
- Gas BBQs, Gas Fire Pits, Heat Lamps, Patio Furniture
- ♦ Kayaks and Paddle Boards
- ♦ Hot Tubs
- Pool Tables, Ping Pong, Foosball
- Car, ATV & Boat Parking
- Indoor Wood Fireplaces & Stoves
- Board, Dice, & Card Games
- ♦ Cornhole, Horseshoes, Lawn Chess, & Darts
- ◆ Smart HDTVs with Satellite or Streaming
- Good Wi-Fi Internet
- Quiet Family Neighborhoods or Private Locations
- ◆ All Major Appliances including Washer/Dryer
- ◆ Fully Furnished Bath Towels, Linens, Dishes, Glassware, Utensils, Pots & Pans, Paper Towels, Toilet Paper, Trash Bags, etc.
- ◆ Nice Photography of Area & Artwork
- ♦ Dog Friendly (\$95 fee)
- Close to so many great places to see in area and the city of Redding, California
- See comparison at end of document for Retreat Specifics