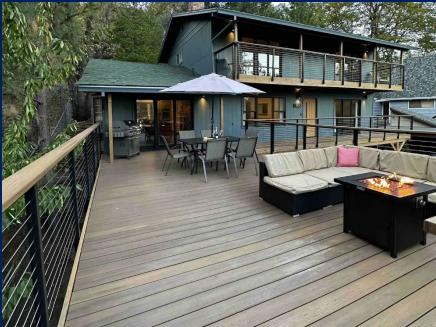

#### **FEATURES** (will vary by Retreat)

- Location, Location, Location...WOW!
- ♦ Lakefront, Lakeview, & Mountain View
- ◆ Great Year Around Family Experience
- ♦ Short Walk to Lake, Marinas, & Boat Ramps
- ♦ 2-7 Bedrooms, 1-5 Baths, Sleep 6-20+/Retreat
- ♦ Air Conditioning & Central Heat
- Spacious Decks with Great Views
- Open Wood Ceilings & Big Windows
- Gas BBQs, Gas Fire Pits, Heat Lamps, Patio Furniture
- ♦ Kayaks and Paddle Boards
- ♦ Hot Tubs
- Pool Tables, Ping Pong, Foosball
- Car, ATV & Boat Parking
- Indoor Wood Fireplaces & Stoves
- Board, Dice, & Card Games
- ♦ Cornhole, Horseshoes, Lawn Chess, & Darts
- ◆ Smart HDTVs with Satellite or Streaming
- Good Wi-Fi Internet
- Quiet Family Neighborhoods or Private Locations
- ◆ All Major Appliances including Washer/Dryer
- ◆ Fully Furnished Bath Towels, Linens, Dishes, Glassware, Utensils, Pots & Pans, Paper Towels, Toilet Paper, Trash Bags, etc.
- ◆ Nice Photography of Area & Artwork
- ♦ Dog Friendly (\$95 fee)
- Close to so many great places to see in area and the city of Redding, California
- See comparison at end of document for Retreat Specifics