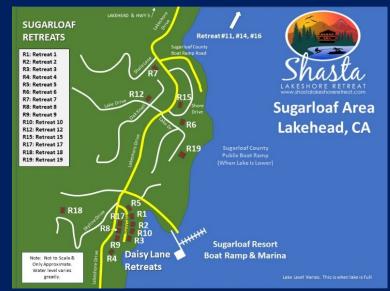

Our Retreats are in Four Different Wonderful Areas around Shasta Lake in California. You will not find any better locations for vacationing in this area.

|            | Shasta Lakeshore Retreat Vacation Homes |        |               |                     |       |           |          |                 |            |              |                               |            |           |                  |                |                                                                                         |
|------------|-----------------------------------------|--------|---------------|---------------------|-------|-----------|----------|-----------------|------------|--------------|-------------------------------|------------|-----------|------------------|----------------|-----------------------------------------------------------------------------------------|
| Home #     | ~Sq.<br>Feet                            | Sleeps | Max<br>Adults | Bedrooms<br>& Lofts | Baths | Lakefront | Lakeview | Walk to<br>Lake | Hot<br>Tub | Game<br>Room | Kayaks or<br>Paddle<br>Boards | EV<br>Plug | Parking   | Property<br>Size | Close to:      | Other                                                                                   |
| Retreat 1  | 1500                                    | 10     | 9             | 3                   | 2     | Х         | Х        | х               | Х          |              | 4                             |            | Good      | Basic Lot        | R1-5, 8-10, 17 | + Media/Kids Room, 2 Lakeview decks, Hammock, Generator                                 |
| Retreat 2  | 2100                                    | 14     | 9             | 4                   | 2     | Х         | Х        | Х               | Х          |              | 4                             |            | Good      | Basic Lot        | R1-5, 8-10, 17 | 2 Lakeview decks, Hammock, Generator                                                    |
| Retreat 3  | 2300                                    | 14     | 9             | 5                   | 2     | Х         | Х        | Х               | Х          |              | 2                             |            | OK        | Larger Lot       | R1-5, 8-10, 17 | Covered Deck, Parking More Challenging, Hammock, Modern Kitchen                         |
| Retreat 4  | 1800                                    | 12     | 10            | 4                   | 3     | Х         | Х        | Х               |            | Χ            | 4                             |            | Excellent | Acre             | R1-5, 8-10, 17 | Loop Driveway, Great for Multiple Boats, Hammock, Dated Bath/Kitchen                    |
| Retreat 5  | 1300                                    | 10     | 9             | 3                   | 2     |           | Х        | Х               |            |              |                               |            | Good      | Basic Lot        | R1-5, 8-10, 17 | Covered Deck, Modern Kitchen/Family Rm                                                  |
| Retreat 6  | 1800                                    | 12     | 9             | 3                   | 3     |           |          | Х               |            |              |                               |            | Excellent | Basic Lot        | R6, 7, 12, 15  | Good Boat Parking, 3 Queen Beds in Lower Bedroom                                        |
| Retreat 7  | 2600                                    | 12     | 9             | 3                   | 3     |           | Х        | Х               |            | Χ            |                               |            | Good      | Basic Lot        | R6, 7, 12, 15  | Luxury Throughout                                                                       |
| Retreat 8  | 2200                                    | 16     | 9             | 3                   | 2     |           | Х        | Х               |            | Χ            | 2                             |            | OK        | Basic Lot        | R1-5, 8-10, 17 | Lots of Beds, Great Deck, On Daisy Lane, Big Bedrooms, Game Room                        |
| Retreat 9  | 1300                                    | 8      | 8             | 3                   | 2     |           | Х        | Х               |            |              | 2                             |            | Excellent | Larger Lot       | R1-5, 8-10, 17 | Large Lakeview deck, Hammock, New Flooring, Paint, Furniture                            |
| Retreat 10 | 2300                                    | 14     | 9             | 4                   | 3.5   | Х         | Х        | Х               | Х          | Х            | 4                             |            | Good      | Basic Lot        | R1-5, 8-10, 17 | Large Patio, Mostly Remodeled, Hammock                                                  |
| Retreat 11 | 1300                                    | 8      | 6             | 3                   | 2     | Х         | Х        | Х               |            |              | 4                             |            | Excellent | Large Flat       | R11, 16        | Private Setting, Wedding Potential, Great path to water (300 yards)                     |
| Retreat 12 | 2000                                    | 12     | 9             | 3                   | 2     |           |          | Х               | Х          | Х            |                               |            | Good      | Basic Lot        | R6, 7, 15, 19  | Lots of Space, Ping Pong & Fosball                                                      |
| Retreat 14 | 2400                                    | 14     | 9             | 4                   | 2     |           |          | 1/2 Mile        |            | Х            |                               |            | Excellent | Acres            |                | Large Lot, Large House, Great Parking, Screened in Deck                                 |
| Retreat 15 | 1900                                    | 10     | 9             | 3                   | 2     |           | Х        | Х               | Х          | Х            |                               |            | OK        | Basic Lot        | R6, 7, 12, 19  | Pool Table in Family Room, High Rustic Ceilings                                         |
| Retreat 16 | 1000                                    | 6      | 6             | 2                   | 1     |           |          | 1/2 Mile        |            |              | 2                             | х          | Good      | Basic Lot        | R11, 16        | Our Smallest Home, Nice Deck, New Kitchen/Bathroom                                      |
| Retreat 17 | 1800                                    | 12     | 9             | 3                   | 3     |           |          | х               |            | Х            |                               |            | OK        | Basic Lot        | R1-5, 8-10, 17 | Nice Cabin Feel, Pool Table, Close to Marina                                            |
| Retreat 18 | 2000                                    | 14     | 9             | 4                   | 3     |           | Х        | 1/4 Mile        |            |              |                               |            | OK        | Basic Lot        | R1-5, 8-10, 17 | Awesome ElevatedLake Views                                                              |
| Retreat 19 | 4000+                                   | 24     | 15            | 7                   | 5     | Х         | Х        | х               | Х          |              | 2                             |            | Excellent | Large Lot        | R6, 7, 12, 15  | 3 Floors, Lakefront/Lakeview, Big Deck, Luxury Throughout. Very spacious for big group. |

#### RETREAT #1 (~1500 Square Feet)

- ◆ Lakefront
- ♦ Sleeps up to 10, Max of 9 Adults (2 Queen Beds, 2 Twins, 4 Twin Rollaway Beds)
- ◆ 3 Bedroom, 2 Full Bathrooms (both common area access), Media/Family Room, Kitchen/Main Room with high wood ceilings and Big Window Views!
- ♦ Two Large Decks, Hot Tub, Heat Lamp, Gas Fire Pit, Hammock, Outdoor Shower
- ◆ Cozy Wood Pellet Fire Stove for those Cool Winter Nights
- ♦ Shares two kayaks and two paddle boards with Retreat 2 next door
- ♦ Two Stories, new furniture throughout
- ♦ For Tour of Retreat 1, www.shastalakeshoreretreat.com/Retreat-Tour-1

#### RETREAT #2 (~2000 Square Feet)

- ◆ Lakefront
- ♦ Sleeps up to 14, Max of 9 Adults (1 King, 2 Queens, 5 Fulls, Twin Rollaway)
- ♦ 4 Bedrooms/Lofts, 2 Remodeled Full Bathrooms with hallway access, Remodeled Kitchen/Main Family Room with Big Window Views!
- ♦ Two large decks, BBQ, Hot Tub, Heat Lamp, Gas Fire Pit, Hammock, Ice Chest
- ♦ Shares two kayaks and two paddle boards with Retreat 1 next door
- ♦ Three levels of lake views
- ♦ Indoor Wood Burning Fireplace (wood supplied)
- ♦ For Tour of Retreat 2, <u>www.shastalakeshoreretreat.com/Retreat-Tour-2</u>

#### RETREAT #3 (~2250 Square Feet)

- ◆ Lakefront
- ♦ Sleeps up to 14, Max of 9 Adults (1 King, 4 Queen, 2 Twins, 2 Rollaway Twins)
- ♦ 5 Bedrooms/Lofts, 2 Full Bathrooms, 2 Kayaks
- ♦ Large Kitchen/Main Family Room with Great Window Views!
- ♦ Two Kayaks, Horseshoes, Large Corner lot with Great Views
- ♦ Large Covered Deck, BBQ, Gas Fire Pit, Hot Tub, Hammock
- ◆ Indoor Wood Burning Fireplace (wood supplied)
- ♦ For Tour of Retreat 3, <u>www.shastalakeshoreretreat.com/Retreat-Tour-</u>

#### RETREAT #4 (~1850 Square Feet)

- ◆ Lakefront
- ♦ Sleeps up to 12, Max of 9 Adults, (3 Queens, 2 Fulls, 4 Twins)
- ♦ 4 Bedrooms, 3 Full Bath, Game Room, Kitchen/Main Family Room Lake Views!
- ♦ Rustic Cabin Decor
- ◆ Two decks with a BBQ, Gas Fire Pit, Heat Lamp
- ◆ Two floors with Indoor Wood Burning Fireplace (wood supplied)
- ◆ Two Kayaks, Two Paddle Boards, & Hammocks
- ♦ Large one-acre lot with lots of privacy and shoreline
- ♦ For Tour of Retreat 4, <u>www.shastalakeshoreretreat.com/Retreat-Tour-4</u>

#### RETREAT #5 (~1300 Square Feet)

- ◆ Lakeview
- ♦ Great SINGLE STORY
- ◆ Sleeps up to 10, Max of 9 Adults (1 King, 2 Queens, 2 Twins Bunk Bed, 2 rollaway)
- ♦ 3 Bedrooms, 2 Full Baths
- ♦ Modern Kitchen/Main Family Room Lake Views!
- ♦ Large, covered wrap around deck with BBQ, Gas Fire Pit, and Heat Lamp
- ◆ Indoor Wood Burning Stove (wood supplied)
- ♦ Good level parking.
- ♦ For Tour of Retreat 5, <u>www.shastalakeshoreretreat.com/Retreat-Tour-5</u>

#### RETREAT #9 (~1300 Square Feet)

- ♦ Charming Home with Real Wood Walls and Ceilings
- ♦ Lakeview!, 2 Kayaks
- ♦ On same street as 8 of the other homes (R1-R5, R8-R10, R17)
- ♦ Sleeps up to 8 (2 queens, Two Bunk Beds)
- ♦ 3 Bedrooms, 2 Full Bath, Nice Kitchen/Main Family Room
- ♦ Large wrap around deck with BBQ, Gas Fire Pit, Heat Lamp.
- ♦ Lots of Parking
- ♦ For Tour of Retreat 9, <u>www.shastalakeshoreretreat.com/Retreat-Tour-9</u>

#### RETREAT #10 (~2300 Square Feet)

- ♦ Lakefront, Significant part of home Renovated in 2023
- ♦ 4 Bedroom, 3.5 Bath, Game Room, Decks, Large Patio
- ♦ Sleeps up to 14, Max of 9 Adults (King, 3 Queens, 3 Fulls, Sleeper Sofa)
- ♦ Endless Lake and Mountain Views, 2 Kayaks, 2 Paddle Boards
- ♦ BBQ, Gas Fire Pit, Heat Lamp, Hot Tub and Lots of Parking
- ♦ For Tour of Retreat 10 , <u>www.shastalakeshoreretreat.com/Retreat-Tour-10</u>

#### RETREAT #17 (~1800 Square Feet) New October 2024

- ♦ 3 Bedroom, 3 bath, Sleeps 12, Max of 9 Adults
- ♦ Short Walk to Marina & Board Ramp in Sugarloaf South Area
- ♦ Beautiful Woodwork throughout including three uniquely remodeled bathrooms
- ♦ BBQ, Two Patio Tables, Large Deck with Lake View over Trees
- ♦ Game room with Pool Table, Darts, Large TV, Card Table and More
- ♦ For Tour of Retreat 17 , <a href="http://www.shastalakeshoreretreat.com/Retreat-Tour-17">http://www.shastalakeshoreretreat.com/Retreat-Tour-17</a>

#### RETREAT #18 (~2000 Square Feet)

- ♦ Amazing Lake Views from house and two decks
- ♦ 4 Bedroom, 3 Bath, Good Parking, Walk/Drive to Lake
- ♦ Sleeps up to 14, Max of 9 Adults
- ♦ Modern Kitchen
- ♦ BBQ, Gas Fire Pit, and Lots of Parking
- ♦ For Tour of Retreat 18, <u>www.shastalakeshoreretreat.com/Retreat-Tour-18</u>

#### RETREAT #19 (~4000 Square Feet) New October 2024

- ♦ Large lakefront home with huge deck, 2 Kitchens and 2 Family Rooms
- ♦ 7 Sleeping Areas (5 Large Bedrooms, 1 Small Bedroom, & a Sleeping Loft) and 5 Bathrooms
- ♦ Room for up to 24 Guests, Max of 15 Adults
- ♦ Excellent large Paved Boat Parking
- ♦ Short Walk to Marina and Boat Ramp, (2 Kayaks, 2 Paddle Boards for 2025)
- ♦ High End Throughout
- ♦ BBQ, Gas Fire Pit, Paddle Boards and More
- ♦ For Tour of Retreat 19 , <u>www.shastalakeshoreretreat.com/Retreat-Tour-19</u>