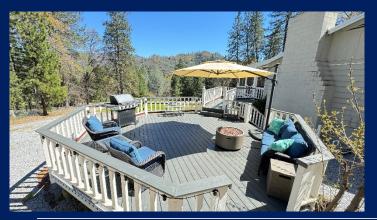

#### **FEATURES** (will vary by Retreat)

- Location, Location, Location...WOW!
- ♦ Lakefront, Lakeview, & Mountain View
- ◆ Great Year Around Family Experience
- ♦ Short Walk to Lake, Marinas, & Boat Ramps
- ♦ 2-7 Bedrooms, 1-5 Baths, Sleep 6-20+/Retreat
- ♦ Air Conditioning & Central Heat
- Spacious Decks with Great Views
- Open Wood Ceilings & Big Windows
- Gas BBQs, Gas Fire Pits, Heat Lamps, Patio Furniture
- ♦ Kayaks and Paddle Boards
- ♦ Hot Tubs
- Pool Tables, Ping Pong, Foosball
- Car, ATV & Boat Parking
- Indoor Wood Fireplaces & Stoves
- Board, Dice, & Card Games
- ♦ Cornhole, Horseshoes, Lawn Chess, & Darts
- ◆ Smart HDTVs with Satellite or Streaming
- Good Wi-Fi Internet
- Quiet Family Neighborhoods or Private Locations
- ◆ All Major Appliances including Washer/Dryer
- ◆ Fully Furnished Bath Towels, Linens, Dishes, Glassware, Utensils, Pots & Pans, Paper Towels, Toilet Paper, Trash Bags, etc.
- ◆ Nice Photography of Area & Artwork
- ♦ Dog Friendly (\$95 fee)
- Close to so many great places to see in area and the city of Redding, California
- See comparison at end of document for Retreat Specifics

#### **PARKING**

All our homes offer plenty of room for your vehicles, ATVs, and Boats. This includes space in front of the homes (on and off the street) as well as the driveways.