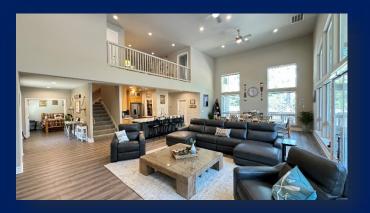

Our homes boast 2 to 7 bedrooms.

1 to 5 full bathrooms, and inviting kitchen/main family rooms featuring expansive windows that showcase breathtaking views of Shasta Lake. Whether you're starting your day with a cup of coffee, indulging in a grilled steak paired with a glass of wine, or unwinding in the hot tub, our settings offer an unparalleled experience.

#### **FEATURES** (will vary by Retreat)

- Location, Location, Location...WOW!
- ♦ Lakefront, Lakeview, & Mountain View
- ◆ Great Year Around Family Experience
- ♦ Short Walk to Lake, Marinas, & Boat Ramps
- ♦ 2-7 Bedrooms, 1-5 Baths, Sleep 6-20+/Retreat
- ♦ Air Conditioning & Central Heat
- Spacious Decks with Great Views
- Open Wood Ceilings & Big Windows
- Gas BBQs, Gas Fire Pits, Heat Lamps, Patio Furniture
- ♦ Kayaks and Paddle Boards
- ♦ Hot Tubs
- Pool Tables, Ping Pong, Foosball
- Car, ATV & Boat Parking
- Indoor Wood Fireplaces & Stoves
- Board, Dice, & Card Games
- ♦ Cornhole, Horseshoes, Lawn Chess, & Darts
- ◆ Smart HDTVs with Satellite or Streaming
- Good Wi-Fi Internet
- Quiet Family Neighborhoods or Private Locations
- ◆ All Major Appliances including Washer/Dryer
- ◆ Fully Furnished Bath Towels, Linens, Dishes, Glassware, Utensils, Pots & Pans, Paper Towels, Toilet Paper, Trash Bags, etc.
- ◆ Nice Photography of Area & Artwork
- ♦ Dog Friendly (\$95 fee)
- Close to so many great places to see in area and the city of Redding, California
- See comparison at end of document for Retreat Specifics