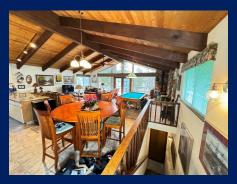

#### **FEATURES** (will vary by Retreat)

- Location, Location, Location...WOW!
- ♦ Lakefront, Lakeview, & Mountain View
- ◆ Great Year Around Family Experience
- ♦ Short Walk to Lake, Marinas, & Boat Ramps
- ♦ 2-7 Bedrooms, 1-5 Baths, Sleep 6-20+/Retreat
- ♦ Air Conditioning & Central Heat
- Spacious Decks with Great Views
- Open Wood Ceilings & Big Windows
- Gas BBQs, Gas Fire Pits, Heat Lamps, Patio Furniture
- ♦ Kayaks and Paddle Boards
- ♦ Hot Tubs
- Pool Tables, Ping Pong, Foosball
- Car, ATV & Boat Parking
- Indoor Wood Fireplaces & Stoves
- Board, Dice, & Card Games
- ♦ Cornhole, Horseshoes, Lawn Chess, & Darts
- ◆ Smart HDTVs with Satellite or Streaming
- Good Wi-Fi Internet
- Quiet Family Neighborhoods or Private Locations
- ◆ All Major Appliances including Washer/Dryer
- ◆ Fully Furnished Bath Towels, Linens, Dishes, Glassware, Utensils, Pots & Pans, Paper Towels, Toilet Paper, Trash Bags, etc.
- ◆ Nice Photography of Area & Artwork
- ♦ Dog Friendly (\$95 fee)
- Close to so many great places to see in area and the city of Redding, California
- See comparison at end of document for Retreat Specifics

#### RETREAT #12 (~2200 Square Feet)

- ♦ Spacious Lake Home with 3 bedrooms, 2 baths, Sleeps 10, Max of 9 Adults
- ♦ Game Room with Ping Pong & Foosball plus extra bedding
- ♦ Covered Patio with Hot Tub & Seating
- ♦ Upper Deck with Views and BBQ
- ♦ Short Walk to Lake, Marina & Boat Ramp
- ♦ 5 Mins Walk to other Retreats
- ♦ For Tour of Retreat 12, <u>www.shastalakeshoreretreat.com/Retreat-Tour-12</u>

#### RETREAT #15 (~1900 Square Feet)

- ♦ Lakeview Location, 3 bedrooms, 3 baths, Sleeps 10, Max of 9 Adults
- ♦ Large Rustic Open Interior with Vaulted Ceilings & Beams
- ◆ Cabin Décor, Pool Table, Hot Tub, 2 Levels
- ♦ Two Decks, one with BBQ
- ♦ Short Walk to Lake, Marina & Boat Ramp, Kayak, Paddle Board, 2 Bikes
- ♦ 5 Mins Walk to other Retreats
- ♦ For Tour of Retreat 15, <u>www.shastalakeshoreretreat.com/Retreat-Tour-15</u>