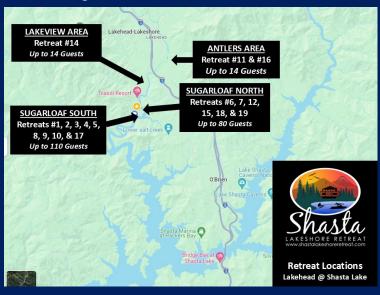

Our Retreats are in Four Different Wonderful Areas around Shasta Lake in California. You will not find any better locations for vacationing in this area.

|            | Shasta Lakeshore Retreat Vacation Homes |        |               |                     |       |           |          |                 |            |              |                               |            |           |                  |                |                                                                                         |
|------------|-----------------------------------------|--------|---------------|---------------------|-------|-----------|----------|-----------------|------------|--------------|-------------------------------|------------|-----------|------------------|----------------|-----------------------------------------------------------------------------------------|
| Home #     | ~Sq.<br>Feet                            | Sleeps | Max<br>Adults | Bedrooms<br>& Lofts | Baths | Lakefront | Lakeview | Walk to<br>Lake | Hot<br>Tub | Game<br>Room | Kayaks or<br>Paddle<br>Boards | EV<br>Plug | Parking   | Property<br>Size | Close to:      | Other                                                                                   |
| Retreat 1  | 1500                                    | 10     | 9             | 3                   | 2     | Х         | Х        | х               | Х          |              | 4                             |            | Good      | Basic Lot        | R1-5, 8-10, 17 | + Media/Kids Room, 2 Lakeview decks, Hammock, Generator                                 |
| Retreat 2  | 2100                                    | 14     | 9             | 4                   | 2     | Х         | Х        | Х               | Х          |              | 4                             |            | Good      | Basic Lot        | R1-5, 8-10, 17 | 2 Lakeview decks, Hammock, Generator                                                    |
| Retreat 3  | 2300                                    | 14     | 9             | 5                   | 2     | Х         | Х        | Х               | Х          |              | 2                             |            | OK        | Larger Lot       | R1-5, 8-10, 17 | Covered Deck, Parking More Challenging, Hammock, Modern Kitchen                         |
| Retreat 4  | 1800                                    | 12     | 10            | 4                   | 3     | Х         | Х        | Х               |            | Χ            | 4                             |            | Excellent | Acre             | R1-5, 8-10, 17 | Loop Driveway, Great for Multiple Boats, Hammock, Dated Bath/Kitchen                    |
| Retreat 5  | 1300                                    | 10     | 9             | 3                   | 2     |           | Х        | Х               |            |              |                               |            | Good      | Basic Lot        | R1-5, 8-10, 17 | Covered Deck, Modern Kitchen/Family Rm                                                  |
| Retreat 6  | 1800                                    | 12     | 9             | 3                   | 3     |           |          | Х               |            |              |                               |            | Excellent | Basic Lot        | R6, 7, 12, 15  | Good Boat Parking, 3 Queen Beds in Lower Bedroom                                        |
| Retreat 7  | 2600                                    | 12     | 9             | 3                   | 3     |           | Х        | Х               |            | Χ            |                               |            | Good      | Basic Lot        | R6, 7, 12, 15  | Luxury Throughout                                                                       |
| Retreat 8  | 2200                                    | 16     | 9             | 3                   | 2     |           | Х        | Х               |            | Χ            | 2                             |            | OK        | Basic Lot        | R1-5, 8-10, 17 | Lots of Beds, Great Deck, On Daisy Lane, Big Bedrooms, Game Room                        |
| Retreat 9  | 1300                                    | 8      | 8             | 3                   | 2     |           | Х        | Х               |            |              | 2                             |            | Excellent | Larger Lot       | R1-5, 8-10, 17 | Large Lakeview deck, Hammock, New Flooring, Paint, Furniture                            |
| Retreat 10 | 2300                                    | 14     | 9             | 4                   | 3.5   | Х         | Х        | Х               | Х          | Х            | 4                             |            | Good      | Basic Lot        | R1-5, 8-10, 17 | Large Patio, Mostly Remodeled, Hammock                                                  |
| Retreat 11 | 1300                                    | 8      | 6             | 3                   | 2     | Х         | Х        | Х               |            |              | 4                             |            | Excellent | Large Flat       | R11, 16        | Private Setting, Wedding Potential, Great path to water (300 yards)                     |
| Retreat 12 | 2000                                    | 12     | 9             | 3                   | 2     |           |          | Х               | Х          | Х            |                               |            | Good      | Basic Lot        | R6, 7, 15, 19  | Lots of Space, Ping Pong & Fosball                                                      |
| Retreat 14 | 2400                                    | 14     | 9             | 4                   | 2     |           |          | 1/2 Mile        |            | Х            |                               |            | Excellent | Acres            |                | Large Lot, Large House, Great Parking, Screened in Deck                                 |
| Retreat 15 | 1900                                    | 10     | 9             | 3                   | 2     |           | Х        | Х               | Х          | Х            |                               |            | OK        | Basic Lot        | R6, 7, 12, 19  | Pool Table in Family Room, High Rustic Ceilings                                         |
| Retreat 16 | 1000                                    | 6      | 6             | 2                   | 1     |           |          | 1/2 Mile        |            |              | 2                             | х          | Good      | Basic Lot        | R11, 16        | Our Smallest Home, Nice Deck, New Kitchen/Bathroom                                      |
| Retreat 17 | 1800                                    | 12     | 9             | 3                   | 3     |           |          | х               |            | Х            |                               |            | OK        | Basic Lot        | R1-5, 8-10, 17 | Nice Cabin Feel, Pool Table, Close to Marina                                            |
| Retreat 18 | 2000                                    | 14     | 9             | 4                   | 3     |           | Х        | 1/4 Mile        |            |              |                               |            | OK        | Basic Lot        | R1-5, 8-10, 17 | Awesome ElevatedLake Views                                                              |
| Retreat 19 | 4000+                                   | 24     | 15            | 7                   | 5     | Х         | Х        | х               | Х          |              | 2                             |            | Excellent | Large Lot        | R6, 7, 12, 15  | 3 Floors, Lakefront/Lakeview, Big Deck, Luxury Throughout. Very spacious for big group. |