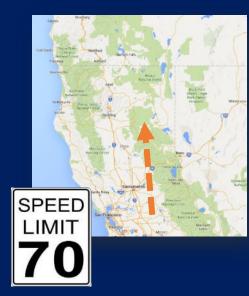

#### **LOCATION OF LAKE HOUSES**

♦ Lakehead, CA

• Sacramento Arm of lake which is one of the longest and considered the best by most for boating, lodging, and fishing.

- MUCH EASIER DRIVE THAN TAHOE (3-4 hrs.)
- Straight and uncrowded Highway 5 until you get to one of the exits for our homes and then only 1-3 miles of country road.
- About 30 miles further than Tahoe from Bay Area but without the traffic up Hwy 80 or 50....and easy straight 70MPH (most go 80) speed limit on Hwy 5 & 505.
- Example times include (without a trailer):
  - Vacaville: ~2 hours, 30 minutes
  - Pleasanton: ~3 Hours, 30 minutes
  - San Jose: ~3 Hours, 50 minutes