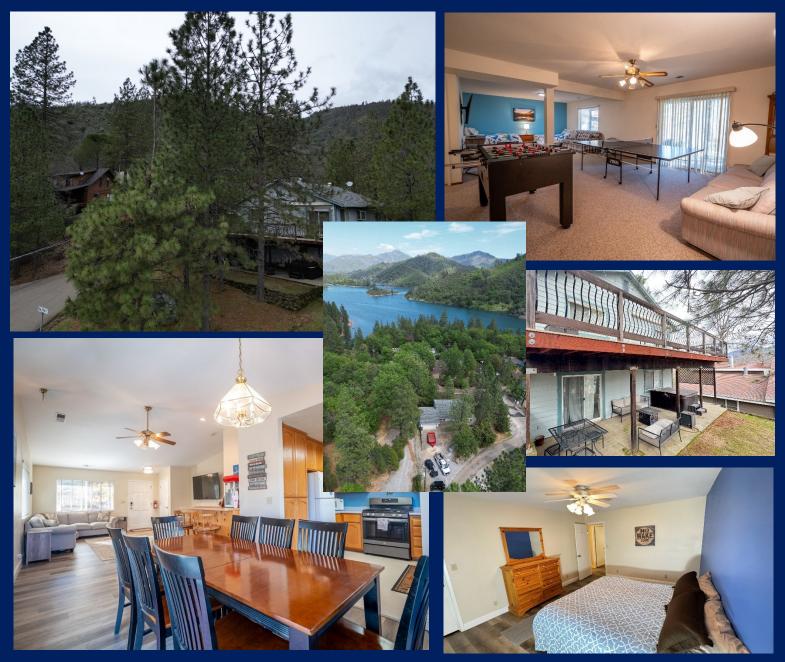

#### **FEATURES** (will vary by Retreat)

- Location, Location, Location...WOW!
- ♦ Lakefront, Lakeview, & Mountain View
- ◆ Great Year Around Family Experience
- ♦ Short Walk to Lake, Marinas, & Boat Ramps
- ♦ 2-7 Bedrooms, 1-5 Baths, Sleep 6-20+/Retreat
- ♦ Air Conditioning & Central Heat
- Spacious Decks with Great Views
- Open Wood Ceilings & Big Windows
- Gas BBQs, Gas Fire Pits, Heat Lamps, Patio Furniture
- ♦ Kayaks and Paddle Boards
- ♦ Hot Tubs
- Pool Tables, Ping Pong, Foosball
- Car, ATV & Boat Parking
- Indoor Wood Fireplaces & Stoves
- Board, Dice, & Card Games
- ♦ Cornhole, Horseshoes, Lawn Chess, & Darts
- ◆ Smart HDTVs with Satellite or Streaming
- Good Wi-Fi Internet
- Quiet Family Neighborhoods or Private Locations
- ◆ All Major Appliances including Washer/Dryer
- ◆ Fully Furnished Bath Towels, Linens, Dishes, Glassware, Utensils, Pots & Pans, Paper Towels, Toilet Paper, Trash Bags, etc.
- ◆ Nice Photography of Area & Artwork
- ♦ Dog Friendly (\$95 fee)
- Close to so many great places to see in area and the city of Redding, California
- See comparison at end of document for Retreat Specifics

Our Retreats are in Four Different Wonderful Areas around Shasta Lake in California. You will not find any better locations for vacationing in this area.

|            | Shasta Lakeshore Retreat Vacation Homes |        |               |                     |       |           |          |                 |            |              |                               |            |           |                  |                |                                                                                         |
|------------|-----------------------------------------|--------|---------------|---------------------|-------|-----------|----------|-----------------|------------|--------------|-------------------------------|------------|-----------|------------------|----------------|-----------------------------------------------------------------------------------------|
| Home #     | ~Sq.<br>Feet                            | Sleeps | Max<br>Adults | Bedrooms<br>& Lofts | Baths | Lakefront | Lakeview | Walk to<br>Lake | Hot<br>Tub | Game<br>Room | Kayaks or<br>Paddle<br>Boards | EV<br>Plug | Parking   | Property<br>Size | Close to:      | Other                                                                                   |
| Retreat 1  | 1500                                    | 10     | 9             | 3                   | 2     | Х         | Х        | х               | Х          |              | 4                             |            | Good      | Basic Lot        | R1-5, 8-10, 17 | + Media/Kids Room, 2 Lakeview decks, Hammock, Generator                                 |
| Retreat 2  | 2100                                    | 14     | 9             | 4                   | 2     | Х         | Х        | Х               | Х          |              | 4                             |            | Good      | Basic Lot        | R1-5, 8-10, 17 | 2 Lakeview decks, Hammock, Generator                                                    |
| Retreat 3  | 2300                                    | 14     | 9             | 5                   | 2     | Х         | Х        | Х               | Х          |              | 2                             |            | OK        | Larger Lot       | R1-5, 8-10, 17 | Covered Deck, Parking More Challenging, Hammock, Modern Kitchen                         |
| Retreat 4  | 1800                                    | 12     | 10            | 4                   | 3     | Х         | Х        | Х               |            | Χ            | 4                             |            | Excellent | Acre             | R1-5, 8-10, 17 | Loop Driveway, Great for Multiple Boats, Hammock, Dated Bath/Kitchen                    |
| Retreat 5  | 1300                                    | 10     | 9             | 3                   | 2     |           | Х        | Х               |            |              |                               |            | Good      | Basic Lot        | R1-5, 8-10, 17 | Covered Deck, Modern Kitchen/Family Rm                                                  |
| Retreat 6  | 1800                                    | 12     | 9             | 3                   | 3     |           |          | Х               |            |              |                               |            | Excellent | Basic Lot        | R6, 7, 12, 15  | Good Boat Parking, 3 Queen Beds in Lower Bedroom                                        |
| Retreat 7  | 2600                                    | 12     | 9             | 3                   | 3     |           | Х        | Х               |            | Χ            |                               |            | Good      | Basic Lot        | R6, 7, 12, 15  | Luxury Throughout                                                                       |
| Retreat 8  | 2200                                    | 16     | 9             | 3                   | 2     |           | Х        | Х               |            | Χ            | 2                             |            | OK        | Basic Lot        | R1-5, 8-10, 17 | Lots of Beds, Great Deck, On Daisy Lane, Big Bedrooms, Game Room                        |
| Retreat 9  | 1300                                    | 8      | 8             | 3                   | 2     |           | Х        | Х               |            |              | 2                             |            | Excellent | Larger Lot       | R1-5, 8-10, 17 | Large Lakeview deck, Hammock, New Flooring, Paint, Furniture                            |
| Retreat 10 | 2300                                    | 14     | 9             | 4                   | 3.5   | Х         | Х        | Х               | Х          | Х            | 4                             |            | Good      | Basic Lot        | R1-5, 8-10, 17 | Large Patio, Mostly Remodeled, Hammock                                                  |
| Retreat 11 | 1300                                    | 8      | 6             | 3                   | 2     | Х         | Х        | Х               |            |              | 4                             |            | Excellent | Large Flat       | R11, 16        | Private Setting, Wedding Potential, Great path to water (300 yards)                     |
| Retreat 12 | 2000                                    | 12     | 9             | 3                   | 2     |           |          | Х               | Х          | Х            |                               |            | Good      | Basic Lot        | R6, 7, 15, 19  | Lots of Space, Ping Pong & Fosball                                                      |
| Retreat 14 | 2400                                    | 14     | 9             | 4                   | 2     |           |          | 1/2 Mile        |            | Х            |                               |            | Excellent | Acres            |                | Large Lot, Large House, Great Parking, Screened in Deck                                 |
| Retreat 15 | 1900                                    | 10     | 9             | 3                   | 2     |           | Х        | Х               | Х          | Х            |                               |            | OK        | Basic Lot        | R6, 7, 12, 19  | Pool Table in Family Room, High Rustic Ceilings                                         |
| Retreat 16 | 1000                                    | 6      | 6             | 2                   | 1     |           |          | 1/2 Mile        |            |              | 2                             | х          | Good      | Basic Lot        | R11, 16        | Our Smallest Home, Nice Deck, New Kitchen/Bathroom                                      |
| Retreat 17 | 1800                                    | 12     | 9             | 3                   | 3     |           |          | х               |            | Х            |                               |            | OK        | Basic Lot        | R1-5, 8-10, 17 | Nice Cabin Feel, Pool Table, Close to Marina                                            |
| Retreat 18 | 2000                                    | 14     | 9             | 4                   | 3     |           | Х        | 1/4 Mile        |            |              |                               |            | OK        | Basic Lot        | R1-5, 8-10, 17 | Awesome ElevatedLake Views                                                              |
| Retreat 19 | 4000+                                   | 24     | 15            | 7                   | 5     | Х         | Х        | х               | Х          |              | 2                             |            | Excellent | Large Lot        | R6, 7, 12, 15  | 3 Floors, Lakefront/Lakeview, Big Deck, Luxury Throughout. Very spacious for big group. |