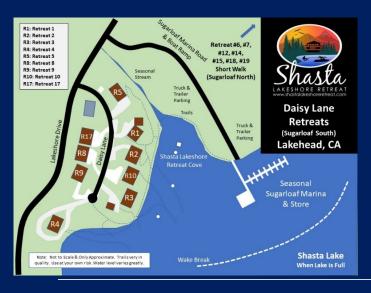

Our Retreats are in Four Different Wonderful Areas around Shasta Lake in California. You will not find any better locations for vacationing in this area.

|            | Shasta Lakeshore Retreat Vacation Homes |        |               |                     |       |           |          |                 |            |              |                               |            |           |                  |                |                                                                                         |
|------------|-----------------------------------------|--------|---------------|---------------------|-------|-----------|----------|-----------------|------------|--------------|-------------------------------|------------|-----------|------------------|----------------|-----------------------------------------------------------------------------------------|
| Home #     | ~Sq.<br>Feet                            | Sleeps | Max<br>Adults | Bedrooms<br>& Lofts | Baths | Lakefront | Lakeview | Walk to<br>Lake | Hot<br>Tub | Game<br>Room | Kayaks or<br>Paddle<br>Boards | EV<br>Plug | Parking   | Property<br>Size | Close to:      | Other                                                                                   |
| Retreat 1  | 1500                                    | 10     | 9             | 3                   | 2     | Х         | Х        | х               | Х          |              | 4                             |            | Good      | Basic Lot        | R1-5, 8-10, 17 | + Media/Kids Room, 2 Lakeview decks, Hammock, Generator                                 |
| Retreat 2  | 2100                                    | 14     | 9             | 4                   | 2     | Х         | Х        | Х               | Х          |              | 4                             |            | Good      | Basic Lot        | R1-5, 8-10, 17 | 2 Lakeview decks, Hammock, Generator                                                    |
| Retreat 3  | 2300                                    | 14     | 9             | 5                   | 2     | Х         | Х        | Х               | Х          |              | 2                             |            | OK        | Larger Lot       | R1-5, 8-10, 17 | Covered Deck, Parking More Challenging, Hammock, Modern Kitchen                         |
| Retreat 4  | 1800                                    | 12     | 10            | 4                   | 3     | Х         | Х        | Х               |            | Χ            | 4                             |            | Excellent | Acre             | R1-5, 8-10, 17 | Loop Driveway, Great for Multiple Boats, Hammock, Dated Bath/Kitchen                    |
| Retreat 5  | 1300                                    | 10     | 9             | 3                   | 2     |           | Х        | Х               |            |              |                               |            | Good      | Basic Lot        | R1-5, 8-10, 17 | Covered Deck, Modern Kitchen/Family Rm                                                  |
| Retreat 6  | 1800                                    | 12     | 9             | 3                   | 3     |           |          | Х               |            |              |                               |            | Excellent | Basic Lot        | R6, 7, 12, 15  | Good Boat Parking, 3 Queen Beds in Lower Bedroom                                        |
| Retreat 7  | 2600                                    | 12     | 9             | 3                   | 3     |           | Х        | Х               |            | Χ            |                               |            | Good      | Basic Lot        | R6, 7, 12, 15  | Luxury Throughout                                                                       |
| Retreat 8  | 2200                                    | 16     | 9             | 3                   | 2     |           | Х        | Х               |            | Χ            | 2                             |            | OK        | Basic Lot        | R1-5, 8-10, 17 | Lots of Beds, Great Deck, On Daisy Lane, Big Bedrooms, Game Room                        |
| Retreat 9  | 1300                                    | 8      | 8             | 3                   | 2     |           | Х        | Х               |            |              | 2                             |            | Excellent | Larger Lot       | R1-5, 8-10, 17 | Large Lakeview deck, Hammock, New Flooring, Paint, Furniture                            |
| Retreat 10 | 2300                                    | 14     | 9             | 4                   | 3.5   | Х         | Х        | Х               | Х          | Х            | 4                             |            | Good      | Basic Lot        | R1-5, 8-10, 17 | Large Patio, Mostly Remodeled, Hammock                                                  |
| Retreat 11 | 1300                                    | 8      | 6             | 3                   | 2     | Х         | Х        | Х               |            |              | 4                             |            | Excellent | Large Flat       | R11, 16        | Private Setting, Wedding Potential, Great path to water (300 yards)                     |
| Retreat 12 | 2000                                    | 12     | 9             | 3                   | 2     |           |          | Х               | Х          | Х            |                               |            | Good      | Basic Lot        | R6, 7, 15, 19  | Lots of Space, Ping Pong & Fosball                                                      |
| Retreat 14 | 2400                                    | 14     | 9             | 4                   | 2     |           |          | 1/2 Mile        |            | Х            |                               |            | Excellent | Acres            |                | Large Lot, Large House, Great Parking, Screened in Deck                                 |
| Retreat 15 | 1900                                    | 10     | 9             | 3                   | 2     |           | Х        | Х               | Х          | Х            |                               |            | OK        | Basic Lot        | R6, 7, 12, 19  | Pool Table in Family Room, High Rustic Ceilings                                         |
| Retreat 16 | 1000                                    | 6      | 6             | 2                   | 1     |           |          | 1/2 Mile        |            |              | 2                             | х          | Good      | Basic Lot        | R11, 16        | Our Smallest Home, Nice Deck, New Kitchen/Bathroom                                      |
| Retreat 17 | 1800                                    | 12     | 9             | 3                   | 3     |           |          | х               |            | Х            |                               |            | OK        | Basic Lot        | R1-5, 8-10, 17 | Nice Cabin Feel, Pool Table, Close to Marina                                            |
| Retreat 18 | 2000                                    | 14     | 9             | 4                   | 3     |           | Х        | 1/4 Mile        |            |              |                               |            | OK        | Basic Lot        | R1-5, 8-10, 17 | Awesome ElevatedLake Views                                                              |
| Retreat 19 | 4000+                                   | 24     | 15            | 7                   | 5     | Х         | Х        | х               | Х          |              | 2                             |            | Excellent | Large Lot        | R6, 7, 12, 15  | 3 Floors, Lakefront/Lakeview, Big Deck, Luxury Throughout. Very spacious for big group. |

#### RETREAT #1 (~1500 Square Feet)

- ◆ Lakefront
- ♦ Sleeps up to 10, Max of 9 Adults (2 Queen Beds, 2 Twins, 4 Twin Rollaway Beds)
- ◆ 3 Bedroom, 2 Full Bathrooms (both common area access), Media/Family Room, Kitchen/Main Room with high wood ceilings and Big Window Views!
- ♦ Two Large Decks, Hot Tub, Heat Lamp, Gas Fire Pit, Hammock, Outdoor Shower
- ◆ Cozy Wood Pellet Fire Stove for those Cool Winter Nights
- ♦ Shares two kayaks and two paddle boards with Retreat 2 next door
- ♦ Two Stories, new furniture throughout
- ♦ For Tour of Retreat 1, www.shastalakeshoreretreat.com/Retreat-Tour-1

#### RETREAT #2 (~2000 Square Feet)

- ◆ Lakefront
- ♦ Sleeps up to 14, Max of 9 Adults (1 King, 2 Queens, 5 Fulls, Twin Rollaway)
- ♦ 4 Bedrooms/Lofts, 2 Remodeled Full Bathrooms with hallway access, Remodeled Kitchen/Main Family Room with Big Window Views!
- ♦ Two large decks, BBQ, Hot Tub, Heat Lamp, Gas Fire Pit, Hammock, Ice Chest
- ♦ Shares two kayaks and two paddle boards with Retreat 1 next door
- ♦ Three levels of lake views
- ♦ Indoor Wood Burning Fireplace (wood supplied)
- ♦ For Tour of Retreat 2, <u>www.shastalakeshoreretreat.com/Retreat-Tour-2</u>

#### RETREAT #3 (~2250 Square Feet)

- ◆ Lakefront
- ♦ Sleeps up to 14, Max of 9 Adults (1 King, 4 Queen, 2 Twins, 2 Rollaway Twins)
- ♦ 5 Bedrooms/Lofts, 2 Full Bathrooms, 2 Kayaks
- ♦ Large Kitchen/Main Family Room with Great Window Views!
- ♦ Two Kayaks, Horseshoes, Large Corner lot with Great Views
- ♦ Large Covered Deck, BBQ, Gas Fire Pit, Hot Tub, Hammock
- ◆ Indoor Wood Burning Fireplace (wood supplied)
- ♦ For Tour of Retreat 3, <u>www.shastalakeshoreretreat.com/Retreat-Tour-</u>

#### RETREAT #4 (~1850 Square Feet)

- ◆ Lakefront
- ♦ Sleeps up to 12, Max of 9 Adults, (3 Queens, 2 Fulls, 4 Twins)
- ♦ 4 Bedrooms, 3 Full Bath, Game Room, Kitchen/Main Family Room Lake Views!
- ♦ Rustic Cabin Decor
- ◆ Two decks with a BBQ, Gas Fire Pit, Heat Lamp
- ◆ Two floors with Indoor Wood Burning Fireplace (wood supplied)
- ◆ Two Kayaks, Two Paddle Boards, & Hammocks
- ♦ Large one-acre lot with lots of privacy and shoreline
- ♦ For Tour of Retreat 4, <u>www.shastalakeshoreretreat.com/Retreat-Tour-4</u>

#### RETREAT #5 (~1300 Square Feet)

- ◆ Lakeview
- ♦ Great SINGLE STORY
- ◆ Sleeps up to 10, Max of 9 Adults (1 King, 2 Queens, 2 Twins Bunk Bed, 2 rollaway)
- ♦ 3 Bedrooms, 2 Full Baths
- ♦ Modern Kitchen/Main Family Room Lake Views!
- ♦ Large, covered wrap around deck with BBQ, Gas Fire Pit, and Heat Lamp
- ◆ Indoor Wood Burning Stove (wood supplied)
- ♦ Good level parking.
- ♦ For Tour of Retreat 5, <u>www.shastalakeshoreretreat.com/Retreat-Tour-5</u>

#### RETREAT #9 (~1300 Square Feet)

- ♦ Charming Home with Real Wood Walls and Ceilings
- ♦ Lakeview!, 2 Kayaks
- ♦ On same street as 8 of the other homes (R1-R5, R8-R10, R17)
- ♦ Sleeps up to 8 (2 queens, Two Bunk Beds)
- ♦ 3 Bedrooms, 2 Full Bath, Nice Kitchen/Main Family Room
- ♦ Large wrap around deck with BBQ, Gas Fire Pit, Heat Lamp.
- ♦ Lots of Parking
- ♦ For Tour of Retreat 9, <u>www.shastalakeshoreretreat.com/Retreat-Tour-9</u>

#### RETREAT #10 (~2300 Square Feet)

- ♦ Lakefront, Significant part of home Renovated in 2023
- ♦ 4 Bedroom, 3.5 Bath, Game Room, Decks, Large Patio
- ♦ Sleeps up to 14, Max of 9 Adults (King, 3 Queens, 3 Fulls, Sleeper Sofa)
- ♦ Endless Lake and Mountain Views, 2 Kayaks, 2 Paddle Boards
- ♦ BBQ, Gas Fire Pit, Heat Lamp, Hot Tub and Lots of Parking
- ♦ For Tour of Retreat 10 , <u>www.shastalakeshoreretreat.com/Retreat-Tour-10</u>

#### RETREAT #17 (~1800 Square Feet) New October 2024

- ♦ 3 Bedroom, 3 bath, Sleeps 12, Max of 9 Adults
- ♦ Short Walk to Marina & Board Ramp in Sugarloaf South Area
- ♦ Beautiful Woodwork throughout including three uniquely remodeled bathrooms
- ♦ BBQ, Two Patio Tables, Large Deck with Lake View over Trees
- ♦ Game room with Pool Table, Darts, Large TV, Card Table and More
- ♦ For Tour of Retreat 17 , <a href="http://www.shastalakeshoreretreat.com/Retreat-Tour-17">http://www.shastalakeshoreretreat.com/Retreat-Tour-17</a>