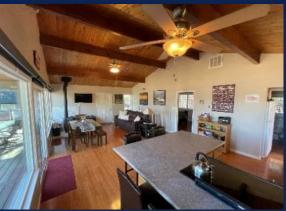

Our homes boast 2 to 7 bedrooms.

1 to 5 full bathrooms, and inviting kitchen/main family rooms featuring expansive windows that showcase breathtaking views of Shasta Lake. Whether you're starting your day with a cup of coffee, indulging in a grilled steak paired with a glass of wine, or unwinding in the hot tub, our settings offer an unparalleled experience.

#### **FEATURES** (will vary by Retreat)

- Location, Location, Location...WOW!
- ♦ Lakefront, Lakeview, & Mountain View
- ◆ Great Year Around Family Experience
- ♦ Short Walk to Lake, Marinas, & Boat Ramps
- ♦ 2-7 Bedrooms, 1-5 Baths, Sleep 6-20+/Retreat
- ♦ Air Conditioning & Central Heat
- Spacious Decks with Great Views
- Open Wood Ceilings & Big Windows
- Gas BBQs, Gas Fire Pits, Heat Lamps, Patio Furniture
- ♦ Kayaks and Paddle Boards
- ♦ Hot Tubs
- Pool Tables, Ping Pong, Foosball
- Car, ATV & Boat Parking
- Indoor Wood Fireplaces & Stoves
- Board, Dice, & Card Games
- ♦ Cornhole, Horseshoes, Lawn Chess, & Darts
- ◆ Smart HDTVs with Satellite or Streaming
- Good Wi-Fi Internet
- Quiet Family Neighborhoods or Private Locations
- ◆ All Major Appliances including Washer/Dryer
- ◆ Fully Furnished Bath Towels, Linens, Dishes, Glassware, Utensils, Pots & Pans, Paper Towels, Toilet Paper, Trash Bags, etc.
- ◆ Nice Photography of Area & Artwork
- ♦ Dog Friendly (\$95 fee)
- Close to so many great places to see in area and the city of Redding, California
- See comparison at end of document for Retreat Specifics