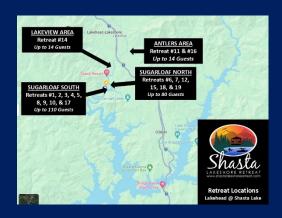

Our Retreats are in Four Different Wonderful Areas around Shasta Lake in California. You will not find any better locations for vacationing in this area.

|            | Shasta Lakeshore Retreat Vacation Homes |        |               |                     |       |           |          |                 |            |              |                               |            |           |                  |                |                                                                                         |
|------------|-----------------------------------------|--------|---------------|---------------------|-------|-----------|----------|-----------------|------------|--------------|-------------------------------|------------|-----------|------------------|----------------|-----------------------------------------------------------------------------------------|
| Home #     | ~Sq.<br>Feet                            | Sleeps | Max<br>Adults | Bedrooms<br>& Lofts | Baths | Lakefront | Lakeview | Walk to<br>Lake | Hot<br>Tub | Game<br>Room | Kayaks or<br>Paddle<br>Boards | EV<br>Plug | Parking   | Property<br>Size | Close to:      | Other                                                                                   |
| Retreat 1  | 1500                                    | 10     | 9             | 3                   | 2     | Х         | Х        | х               | Х          |              | 4                             |            | Good      | Basic Lot        | R1-5, 8-10, 17 | + Media/Kids Room, 2 Lakeview decks, Hammock, Generator                                 |
| Retreat 2  | 2100                                    | 14     | 9             | 4                   | 2     | Х         | Х        | Х               | Х          |              | 4                             |            | Good      | Basic Lot        | R1-5, 8-10, 17 | 2 Lakeview decks, Hammock, Generator                                                    |
| Retreat 3  | 2300                                    | 14     | 9             | 5                   | 2     | Х         | Х        | Х               | Х          |              | 2                             |            | OK        | Larger Lot       | R1-5, 8-10, 17 | Covered Deck, Parking More Challenging, Hammock, Modern Kitchen                         |
| Retreat 4  | 1800                                    | 12     | 10            | 4                   | 3     | Х         | Х        | Х               |            | Χ            | 4                             |            | Excellent | Acre             | R1-5, 8-10, 17 | Loop Driveway, Great for Multiple Boats, Hammock, Dated Bath/Kitchen                    |
| Retreat 5  | 1300                                    | 10     | 9             | 3                   | 2     |           | Х        | Х               |            |              |                               |            | Good      | Basic Lot        | R1-5, 8-10, 17 | Covered Deck, Modern Kitchen/Family Rm                                                  |
| Retreat 6  | 1800                                    | 12     | 9             | 3                   | 3     |           |          | Х               |            |              |                               |            | Excellent | Basic Lot        | R6, 7, 12, 15  | Good Boat Parking, 3 Queen Beds in Lower Bedroom                                        |
| Retreat 7  | 2600                                    | 12     | 9             | 3                   | 3     |           | Х        | Х               |            | Χ            |                               |            | Good      | Basic Lot        | R6, 7, 12, 15  | Luxury Throughout                                                                       |
| Retreat 8  | 2200                                    | 16     | 9             | 3                   | 2     |           | Х        | Х               |            | Χ            | 2                             |            | OK        | Basic Lot        | R1-5, 8-10, 17 | Lots of Beds, Great Deck, On Daisy Lane, Big Bedrooms, Game Room                        |
| Retreat 9  | 1300                                    | 8      | 8             | 3                   | 2     |           | Х        | Х               |            |              | 2                             |            | Excellent | Larger Lot       | R1-5, 8-10, 17 | Large Lakeview deck, Hammock, New Flooring, Paint, Furniture                            |
| Retreat 10 | 2300                                    | 14     | 9             | 4                   | 3.5   | Х         | Х        | Х               | Х          | Х            | 4                             |            | Good      | Basic Lot        | R1-5, 8-10, 17 | Large Patio, Mostly Remodeled, Hammock                                                  |
| Retreat 11 | 1300                                    | 8      | 6             | 3                   | 2     | Х         | Х        | Х               |            |              | 4                             |            | Excellent | Large Flat       | R11, 16        | Private Setting, Wedding Potential, Great path to water (300 yards)                     |
| Retreat 12 | 2000                                    | 12     | 9             | 3                   | 2     |           |          | Х               | Х          | Х            |                               |            | Good      | Basic Lot        | R6, 7, 15, 19  | Lots of Space, Ping Pong & Fosball                                                      |
| Retreat 14 | 2400                                    | 14     | 9             | 4                   | 2     |           |          | 1/2 Mile        |            | Х            |                               |            | Excellent | Acres            |                | Large Lot, Large House, Great Parking, Screened in Deck                                 |
| Retreat 15 | 1900                                    | 10     | 9             | 3                   | 2     |           | Х        | Х               | Х          | Х            |                               |            | OK        | Basic Lot        | R6, 7, 12, 19  | Pool Table in Family Room, High Rustic Ceilings                                         |
| Retreat 16 | 1000                                    | 6      | 6             | 2                   | 1     |           |          | 1/2 Mile        |            |              | 2                             | х          | Good      | Basic Lot        | R11, 16        | Our Smallest Home, Nice Deck, New Kitchen/Bathroom                                      |
| Retreat 17 | 1800                                    | 12     | 9             | 3                   | 3     |           |          | х               |            | Х            |                               |            | OK        | Basic Lot        | R1-5, 8-10, 17 | Nice Cabin Feel, Pool Table, Close to Marina                                            |
| Retreat 18 | 2000                                    | 14     | 9             | 4                   | 3     |           | Х        | 1/4 Mile        |            |              |                               |            | OK        | Basic Lot        | R1-5, 8-10, 17 | Awesome ElevatedLake Views                                                              |
| Retreat 19 | 4000+                                   | 24     | 15            | 7                   | 5     | Х         | Х        | х               | Х          |              | 2                             |            | Excellent | Large Lot        | R6, 7, 12, 15  | 3 Floors, Lakefront/Lakeview, Big Deck, Luxury Throughout. Very spacious for big group. |

#### **LOCATION OF LAKE HOUSES**

♦ Lakehead, CA

• Sacramento Arm of lake which is one of the longest and considered the best by most for boating, lodging, and fishing.

- MUCH EASIER DRIVE THAN TAHOE (3-4 hrs.)
- Straight and uncrowded Highway 5 until you get to one of the exits for our homes and then only 1-3 miles of country road.
- About 30 miles further than Tahoe from Bay Area but without the traffic up Hwy 80 or 50....and easy straight 70MPH (most go 80) speed limit on Hwy 5 & 505.
- Example times include (without a trailer):
  - Vacaville: ~2 hours, 30 minutes
  - Pleasanton: ~3 Hours, 30 minutes
  - San Jose: ~3 Hours, 50 minutes