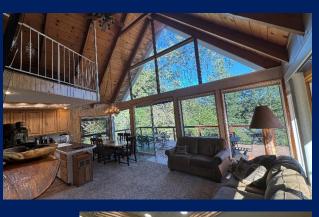

Our homes boast 2 to 7 bedrooms.

1 to 5 full bathrooms, and inviting kitchen/main family rooms featuring expansive windows that showcase breathtaking views of Shasta Lake. Whether you're starting your day with a cup of coffee, indulging in a grilled steak paired with a glass of wine, or unwinding in the hot tub, our settings offer an unparalleled experience.

#### **FEATURES** (will vary by Retreat)

- Location, Location, Location...WOW!
- ♦ Lakefront, Lakeview, & Mountain View
- ◆ Great Year Around Family Experience
- ♦ Short Walk to Lake, Marinas, & Boat Ramps
- ♦ 2-7 Bedrooms, 1-5 Baths, Sleep 6-20+/Retreat
- ♦ Air Conditioning & Central Heat
- Spacious Decks with Great Views
- Open Wood Ceilings & Big Windows
- Gas BBQs, Gas Fire Pits, Heat Lamps, Patio Furniture
- ♦ Kayaks and Paddle Boards
- ♦ Hot Tubs
- Pool Tables, Ping Pong, Foosball
- Car, ATV & Boat Parking
- Indoor Wood Fireplaces & Stoves
- Board, Dice, & Card Games
- ♦ Cornhole, Horseshoes, Lawn Chess, & Darts
- ◆ Smart HDTVs with Satellite or Streaming
- Good Wi-Fi Internet
- Quiet Family Neighborhoods or Private Locations
- ◆ All Major Appliances including Washer/Dryer
- ◆ Fully Furnished Bath Towels, Linens, Dishes, Glassware, Utensils, Pots & Pans, Paper Towels, Toilet Paper, Trash Bags, etc.
- ◆ Nice Photography of Area & Artwork
- ♦ Dog Friendly (\$95 fee)
- Close to so many great places to see in area and the city of Redding, California
- See comparison at end of document for Retreat Specifics