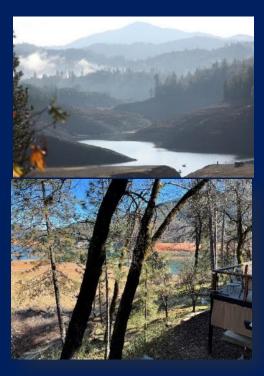

#### **❖ LAKE LEVEL INFORMATION**

LAKE LEVEL AND BOATING: Lake Shasta is a reservoir so the lake level and the shore proximity to the Retreats will vary greatly based on winter rains, droughts, and the time of the year (highest in late spring, early summer and lowest in the late fall/early winter) as you can see in some of the photos. In drought conditions the lake can drop 100-200 feet below the full level. The lakefront homes' distance to the lake's edge can go from 20-40 feet to several hundred yards. The local marina and boat ramp stays open until the water gets to about 140' down (not common but did happen in 2021. Fortunately, the lake has been full three years in a row (2022-2025) and 2026 should start at a good lake level to provide a 4<sup>th</sup> straight full lake.

Shasta is the largest lake in California with over 365 miles of shoreline. Best lake in California for water sports and always enough water to enjoy.