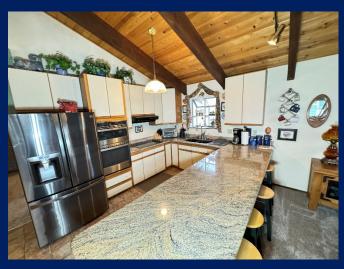

Our homes boast 2 to 7 bedrooms.

1 to 5 full bathrooms, and inviting kitchen/main family rooms featuring expansive windows that showcase breathtaking views of Shasta Lake. Whether you're starting your day with a cup of coffee, indulging in a grilled steak paired with a glass of wine, or unwinding in the hot tub, our settings offer an unparalleled experience.

#### **FEATURES** (will vary by Retreat)

- Location, Location, Location...WOW!
- ♦ Lakefront, Lakeview, & Mountain View
- ◆ Great Year Around Family Experience
- ♦ Short Walk to Lake, Marinas, & Boat Ramps
- ♦ 2-7 Bedrooms, 1-5 Baths, Sleep 6-20+/Retreat
- ♦ Air Conditioning & Central Heat
- Spacious Decks with Great Views
- Open Wood Ceilings & Big Windows
- Gas BBQs, Gas Fire Pits, Heat Lamps, Patio Furniture
- ♦ Kayaks and Paddle Boards
- ♦ Hot Tubs
- Pool Tables, Ping Pong, Foosball
- Car, ATV & Boat Parking
- Indoor Wood Fireplaces & Stoves
- Board, Dice, & Card Games
- ♦ Cornhole, Horseshoes, Lawn Chess, & Darts
- ◆ Smart HDTVs with Satellite or Streaming
- Good Wi-Fi Internet
- Quiet Family Neighborhoods or Private Locations
- ◆ All Major Appliances including Washer/Dryer
- ◆ Fully Furnished Bath Towels, Linens, Dishes, Glassware, Utensils, Pots & Pans, Paper Towels, Toilet Paper, Trash Bags, etc.
- ◆ Nice Photography of Area & Artwork
- ♦ Dog Friendly (\$95 fee)
- Close to so many great places to see in area and the city of Redding, California
- See comparison at end of document for Retreat Specifics