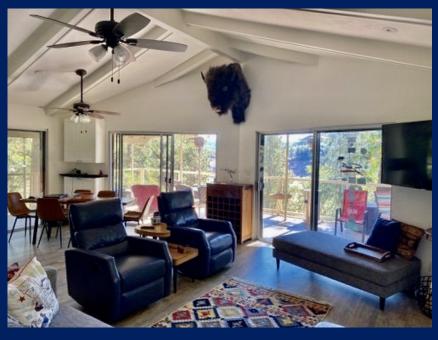

Our homes boast 2 to 7 bedrooms.

1 to 5 full bathrooms, and inviting kitchen/main family rooms featuring expansive windows that showcase breathtaking views of Shasta Lake. Whether you're starting your day with a cup of coffee, indulging in a grilled steak paired with a glass of wine, or unwinding in the hot tub, our settings offer an unparalleled experience.

#### **FEATURES** (will vary by Retreat)

- Location, Location, Location...WOW!
- ♦ Lakefront, Lakeview, & Mountain View
- ◆ Great Year Around Family Experience
- ♦ Short Walk to Lake, Marinas, & Boat Ramps
- ♦ 2-7 Bedrooms, 1-5 Baths, Sleep 6-20+/Retreat
- ♦ Air Conditioning & Central Heat
- Spacious Decks with Great Views
- Open Wood Ceilings & Big Windows
- Gas BBQs, Gas Fire Pits, Heat Lamps, Patio Furniture
- ♦ Kayaks and Paddle Boards
- ♦ Hot Tubs
- Pool Tables, Ping Pong, Foosball
- Car, ATV & Boat Parking
- Indoor Wood Fireplaces & Stoves
- Board, Dice, & Card Games
- ♦ Cornhole, Horseshoes, Lawn Chess, & Darts
- ◆ Smart HDTVs with Satellite or Streaming
- Good Wi-Fi Internet
- Quiet Family Neighborhoods or Private Locations
- ◆ All Major Appliances including Washer/Dryer
- ◆ Fully Furnished Bath Towels, Linens, Dishes, Glassware, Utensils, Pots & Pans, Paper Towels, Toilet Paper, Trash Bags, etc.
- ◆ Nice Photography of Area & Artwork
- ♦ Dog Friendly (\$95 fee)
- Close to so many great places to see in area and the city of Redding, California
- See comparison at end of document for Retreat Specifics