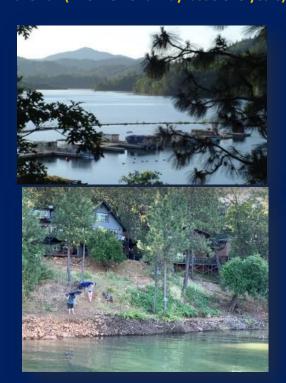

#### **❖ LAKE LEVEL INFORMATION**

LAKE LEVEL AND BOATING: Lake Shasta is a reservoir so the lake level and the shore proximity to the Retreats will vary greatly based on winter rains, droughts, and the time of the year (highest in late spring, early summer and lowest in the late fall/early winter) as you can see in some of the photos. In drought conditions the lake can drop 100-200 feet below the full level. The lakefront homes' distance to the lake's edge can go from 20-40 feet to several hundred yards. The local marina and boat ramp stays open until the water gets to about 140' down (not common but did happen in 2021. Fortunately, the lake has been full three years in a row (2022-2025) and 2026 should start at a good lake level to provide a 4<sup>th</sup> straight full lake.

Shasta is the largest lake in California with over 365 miles of shoreline. Best lake in California for water sports and always enough water to enjoy.