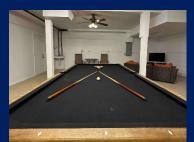

#### **FEATURES** (will vary by Retreat)

- Location, Location, Location...WOW!
- ♦ Lakefront, Lakeview, & Mountain View
- ◆ Great Year Around Family Experience
- ♦ Short Walk to Lake, Marinas, & Boat Ramps
- ♦ 2-7 Bedrooms, 1-5 Baths, Sleep 6-20+/Retreat
- ♦ Air Conditioning & Central Heat
- Spacious Decks with Great Views
- Open Wood Ceilings & Big Windows
- Gas BBQs, Gas Fire Pits, Heat Lamps, Patio Furniture
- ♦ Kayaks and Paddle Boards
- ♦ Hot Tubs
- Pool Tables, Ping Pong, Foosball
- Car, ATV & Boat Parking
- Indoor Wood Fireplaces & Stoves
- Board, Dice, & Card Games
- ♦ Cornhole, Horseshoes, Lawn Chess, & Darts
- ◆ Smart HDTVs with Satellite or Streaming
- Good Wi-Fi Internet
- Quiet Family Neighborhoods or Private Locations
- ◆ All Major Appliances including Washer/Dryer
- ◆ Fully Furnished Bath Towels, Linens, Dishes, Glassware, Utensils, Pots & Pans, Paper Towels, Toilet Paper, Trash Bags, etc.
- ◆ Nice Photography of Area & Artwork
- ♦ Dog Friendly (\$95 fee)
- Close to so many great places to see in area and the city of Redding, California
- See comparison at end of document for Retreat Specifics