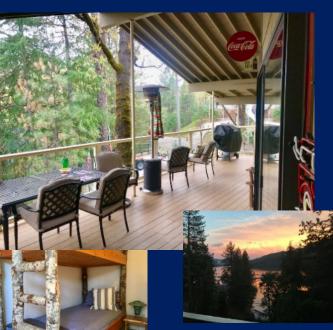

Our homes boast 2 to 7 bedrooms.

1 to 5 full bathrooms, and inviting kitchen/main family rooms featuring expansive windows that showcase breathtaking views of Shasta Lake. Whether you're starting your day with a cup of coffee, indulging in a grilled steak paired with a glass of wine, or unwinding in the hot tub, our settings offer an unparalleled experience.

#### **FEATURES** (will vary by Retreat)

- Location, Location, Location...WOW!
- ♦ Lakefront, Lakeview, & Mountain View
- ◆ Great Year Around Family Experience
- ♦ Short Walk to Lake, Marinas, & Boat Ramps
- ♦ 2-7 Bedrooms, 1-5 Baths, Sleep 6-20+/Retreat
- ♦ Air Conditioning & Central Heat
- Spacious Decks with Great Views
- Open Wood Ceilings & Big Windows
- Gas BBQs, Gas Fire Pits, Heat Lamps, Patio Furniture
- ♦ Kayaks and Paddle Boards
- ♦ Hot Tubs
- Pool Tables, Ping Pong, Foosball
- Car, ATV & Boat Parking
- Indoor Wood Fireplaces & Stoves
- Board, Dice, & Card Games
- ♦ Cornhole, Horseshoes, Lawn Chess, & Darts
- ◆ Smart HDTVs with Satellite or Streaming
- Good Wi-Fi Internet
- Quiet Family Neighborhoods or Private Locations
- ◆ All Major Appliances including Washer/Dryer
- ◆ Fully Furnished Bath Towels, Linens, Dishes, Glassware, Utensils, Pots & Pans, Paper Towels, Toilet Paper, Trash Bags, etc.
- ◆ Nice Photography of Area & Artwork
- ♦ Dog Friendly (\$95 fee)
- Close to so many great places to see in area and the city of Redding, California
- See comparison at end of document for Retreat Specifics