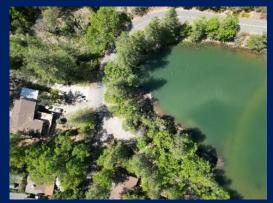

#### **❖ LAKE LEVEL INFORMATION**

LAKE LEVEL AND BOATING: Lake Shasta is a reservoir so the lake level and the shore proximity to the Retreats will vary greatly based on winter rains, droughts, and the time of the year (highest in late spring, early summer and lowest in the late fall/early winter) as you can see in some of the photos. In drought conditions the lake can drop 100-200 feet below the full level. The lakefront homes' distance to the lake's edge can go from 20-40 feet to several hundred yards. The local marina and boat ramp stays open until the water gets to about 140' down (not common but did happen in 2021. Fortunately, the lake has been full three years in a row (2022-2025) and 2026 should start at a good lake level to provide a 4<sup>th</sup> straight full lake.

Shasta is the largest lake in California with over 365 miles of shoreline. Best lake in California for water sports and always enough water to enjoy.