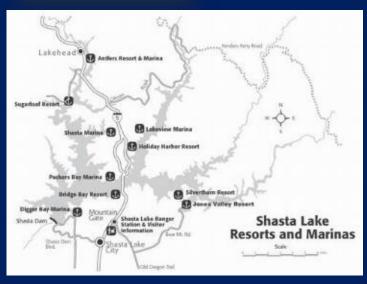

#### **MARINAS ARE CLOSE TO RETREATS**

- Sugarloaf Marina is a seasonal resort that is walking distance from 15 of our homes in the Sugarloaf area & can be easily seen from several homes
- ◆ Antlers, a larger Marina is located 3 miles north and is closest to two of the homes
- Boats Slips and some rental boats are usually available.
- Fuel, Ice, cold drinks, ice cream, snacks, fishing supplies and more are normally available at both marina stores.

#### • Boat Rentals

- Are available throughout the lake. Check with the marinas. You
  might want to call multiple marinas as prices & options vary
  greatly. More details on our <u>website</u>.
- Antler's Marina is the closest with a wide selection.