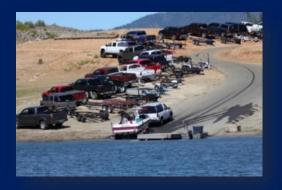

#### **BOAT LAUNCH CLOSE**

There are multiple boat launches close to our homes.

#### **MARINAS ARE CLOSE TO RETREATS**

- Sugarloaf Marina is a seasonal resort that is walking distance from 15 of our homes in the Sugarloaf area & can be easily seen from several homes
- ◆ Antlers, a larger Marina is located 3 miles north and is closest to two of the homes
- Boats Slips and some rental boats are usually available.
- Fuel, Ice, cold drinks, ice cream, snacks, fishing supplies and more are normally available at both marina stores.