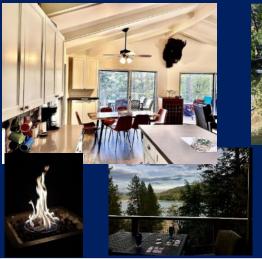

Our homes boast 2 to 7 bedrooms.

1 to 5 full bathrooms, and inviting kitchen/main family rooms featuring expansive windows that showcase breathtaking views of Shasta Lake. Whether you're starting your day with a cup of coffee, indulging in a grilled steak paired with a glass of wine, or unwinding in the hot tub, our settings offer an unparalleled experience.

#### **FEATURES** (will vary by Retreat)

- Location, Location, Location...WOW!
- ♦ Lakefront, Lakeview, & Mountain View
- ◆ Great Year Around Family Experience
- ♦ Short Walk to Lake, Marinas, & Boat Ramps
- ♦ 2-7 Bedrooms, 1-5 Baths, Sleep 6-20+/Retreat
- ♦ Air Conditioning & Central Heat
- Spacious Decks with Great Views
- Open Wood Ceilings & Big Windows
- Gas BBQs, Gas Fire Pits, Heat Lamps, Patio Furniture
- ♦ Kayaks and Paddle Boards
- ♦ Hot Tubs
- Pool Tables, Ping Pong, Foosball
- Car, ATV & Boat Parking
- Indoor Wood Fireplaces & Stoves
- Board, Dice, & Card Games
- ♦ Cornhole, Horseshoes, Lawn Chess, & Darts
- ◆ Smart HDTVs with Satellite or Streaming
- Good Wi-Fi Internet
- Quiet Family Neighborhoods or Private Locations
- ◆ All Major Appliances including Washer/Dryer
- ◆ Fully Furnished Bath Towels, Linens, Dishes, Glassware, Utensils, Pots & Pans, Paper Towels, Toilet Paper, Trash Bags, etc.
- ◆ Nice Photography of Area & Artwork
- ♦ Dog Friendly (\$95 fee)
- Close to so many great places to see in area and the city of Redding, California
- See comparison at end of document for Retreat Specifics