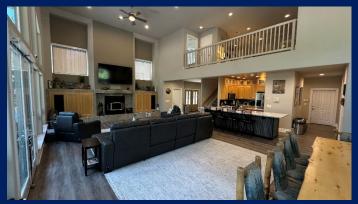

Our homes boast 2 to 7 bedrooms.

1 to 5 full bathrooms, and inviting kitchen/main family rooms featuring expansive windows that showcase breathtaking views of Shasta Lake. Whether you're starting your day with a cup of coffee, indulging in a grilled steak paired with a glass of wine, or unwinding in the hot tub, our settings offer an unparalleled experience.

#### **FEATURES** (will vary by Retreat)

- Location, Location, Location...WOW!
- ♦ Lakefront, Lakeview, & Mountain View
- ◆ Great Year Around Family Experience
- ♦ Short Walk to Lake, Marinas, & Boat Ramps
- ♦ 2-7 Bedrooms, 1-5 Baths, Sleep 6-20+/Retreat
- ♦ Air Conditioning & Central Heat
- Spacious Decks with Great Views
- Open Wood Ceilings & Big Windows
- Gas BBQs, Gas Fire Pits, Heat Lamps, Patio Furniture
- ♦ Kayaks and Paddle Boards
- ♦ Hot Tubs
- Pool Tables, Ping Pong, Foosball
- Car, ATV & Boat Parking
- Indoor Wood Fireplaces & Stoves
- Board, Dice, & Card Games
- ♦ Cornhole, Horseshoes, Lawn Chess, & Darts
- ◆ Smart HDTVs with Satellite or Streaming
- Good Wi-Fi Internet
- Quiet Family Neighborhoods or Private Locations
- ◆ All Major Appliances including Washer/Dryer
- ◆ Fully Furnished Bath Towels, Linens, Dishes, Glassware, Utensils, Pots & Pans, Paper Towels, Toilet Paper, Trash Bags, etc.
- ◆ Nice Photography of Area & Artwork
- ♦ Dog Friendly (\$95 fee)
- Close to so many great places to see in area and the city of Redding, California
- See comparison at end of document for Retreat Specifics