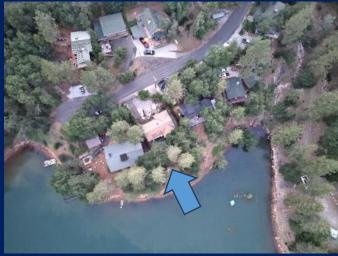

## Shasta LAKESHORE RETREAT

Although all our Retreats are unique, some of our vacation homes are nestled along a distinctive waterfront stretch, unparalleled among the 365 miles of shoreline at Shasta Lake. This exclusive location makes these properties highly coveted in the area. Unlike some regions where views of the lake are limited, these properties offer exceptional vistas.

#### **❖ LAKE LEVEL INFORMATION**

LAKE LEVEL AND BOATING: Lake Shasta is a reservoir so the lake level and the shore proximity to the Retreats will vary greatly based on winter rains, droughts, and the time of the year (highest in late spring, early summer and lowest in the late fall/early winter) as you can see in some of the photos. In drought conditions the lake can drop 100-200 feet below the full level. The lakefront homes' distance to the lake's edge can go from 20-40 feet to several hundred yards. The local marina and boat ramp stays open until the water gets to about 140' down (not common but did happen in 2021. Fortunately, the lake has been full three years in a row (2022-2025) and 2026 should start at a good lake level to provide a 4<sup>th</sup> straight full lake.