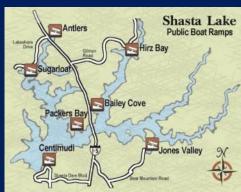

#### **BOAT LAUNCH CLOSE**

There are multiple boat launches close to our homes.

#### **MARINAS ARE CLOSE TO RETREATS**

- Sugarloaf Marina is a seasonal resort that is walking distance from 15 of our homes in the Sugarloaf area & can be easily seen from several homes
- ◆ Antlers, a larger Marina is located 3 miles north and is closest to two of the homes
- Boats Slips and some rental boats are usually available.
- Fuel, Ice, cold drinks, ice cream, snacks, fishing supplies and more are normally available at both marina stores.

#### **LOCATION OF LAKE HOUSES**

♦ Lakehead, CA

• Sacramento Arm of lake which is one of the longest and considered the best by most for boating, lodging, and fishing.

- MUCH EASIER DRIVE THAN TAHOE (3-4 hrs.)
- Straight and uncrowded Highway 5 until you get to one of the exits for our homes and then only 1-3 miles of country road.
- About 30 miles further than Tahoe from Bay Area but without the traffic up Hwy 80 or 50....and easy straight 70MPH (most go 80) speed limit on Hwy 5 & 505.
- Example times include (without a trailer):
  - Vacaville: ~2 hours, 30 minutes
  - Pleasanton: ~3 Hours, 30 minutes
  - San Jose: ~3 Hours, 50 minutes