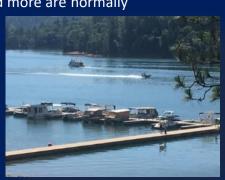

#### **MARINAS ARE CLOSE TO RETREATS**

- Sugarloaf Marina is a seasonal resort that is walking distance from 15 of our homes in the Sugarloaf area & can be easily seen from several homes
- ◆ Antlers, a larger Marina is located 3 miles north and is closest to two of the homes
- Boats Slips and some rental boats are usually available.
- Fuel, Ice, cold drinks, ice cream, snacks, fishing supplies and more are normally available at both marina stores.

#### • Boat Rentals

- Are available throughout the lake. Check with the marinas. You
  might want to call multiple marinas as prices & options vary
  greatly. More details on our <u>website</u>.
- Antler's Marina is the closest with a wide selection.