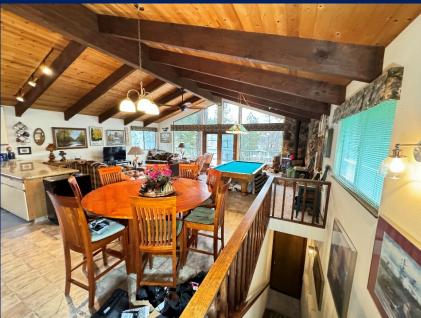

#### **FEATURES** (will vary by Retreat)

- Location, Location, Location...WOW!
- ♦ Lakefront, Lakeview, & Mountain View
- ◆ Great Year Around Family Experience
- ♦ Short Walk to Lake, Marinas, & Boat Ramps
- ♦ 2-7 Bedrooms, 1-5 Baths, Sleep 6-20+/Retreat
- ♦ Air Conditioning & Central Heat
- Spacious Decks with Great Views
- Open Wood Ceilings & Big Windows
- Gas BBQs, Gas Fire Pits, Heat Lamps, Patio Furniture
- ♦ Kayaks and Paddle Boards
- ♦ Hot Tubs
- Pool Tables, Ping Pong, Foosball
- Car, ATV & Boat Parking
- Indoor Wood Fireplaces & Stoves
- Board, Dice, & Card Games
- ♦ Cornhole, Horseshoes, Lawn Chess, & Darts
- ◆ Smart HDTVs with Satellite or Streaming
- Good Wi-Fi Internet
- Quiet Family Neighborhoods or Private Locations
- ◆ All Major Appliances including Washer/Dryer
- ◆ Fully Furnished Bath Towels, Linens, Dishes, Glassware, Utensils, Pots & Pans, Paper Towels, Toilet Paper, Trash Bags, etc.
- ◆ Nice Photography of Area & Artwork
- ♦ Dog Friendly (\$95 fee)
- Close to so many great places to see in area and the city of Redding, California
- See comparison at end of document for Retreat Specifics

#### RETREAT #7 (~2600 Square Feet)

- ◆ Lakeview & Luxury at the Lake with High End Kitchen
- ♦ Fine Flooring, Cabinetry Throughout
- ♦ Short Walk to Lake and other Homes.
- ♦ Sleeps up to 12, Max of 9 Adults (2 Kings, Two Bunk Beds, Sleeper Sofa+)
- ♦ 3 Bedrooms, 3 Full Bath, Large Kitchen/Main Family Room
- ♦ Game Room with Pool Table
- ◆ Large Deck with BBQ, Gas Fire Pit, Heat Lamp
- Flat parking for one boat, sloped driveway for others.
- ♦ For Tour of Retreat 7, <u>www.shastalakeshoreretreat.com/Retreat-Tour-7</u>