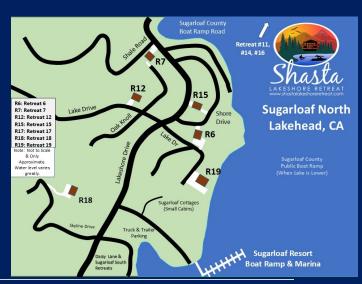

#### RETREAT #6 (~1410 Square Feet)

- ♦ Short Walk to lake, marina, and other homes
- ♦ Sleeps up to 12, Max of 9 Adults (1 King, 4 queens, Pull out couch)
- ♦ 3 Bedrooms, 3 Full Baths, Kitchen/Main Family Room
- ◆ Large deck with BBQ, Gas Fire Pit, Heat Lamp
- ♦ Great level & Boat Parking
- ♦ For Tour of Retreat 6, <u>www.shastalakeshoreretreat.com/Retreat-Tour-6</u>

#### RETREAT #7 (~2600 Square Feet)

- ◆ Lakeview & Luxury at the Lake with High End Kitchen
- ♦ Fine Flooring, Cabinetry Throughout
- ♦ Short Walk to Lake and other Homes.
- ♦ Sleeps up to 12, Max of 9 Adults (2 Kings, Two Bunk Beds, Sleeper Sofa+)
- ♦ 3 Bedrooms, 3 Full Bath, Large Kitchen/Main Family Room
- ♦ Game Room with Pool Table
- ◆ Large Deck with BBQ, Gas Fire Pit, Heat Lamp
- Flat parking for one boat, sloped driveway for others.
- ♦ For Tour of Retreat 7, <u>www.shastalakeshoreretreat.com/Retreat-Tour-7</u>

#### RETREAT #12 (~2200 Square Feet)

- ♦ Spacious Lake Home with 3 bedrooms, 2 baths, Sleeps 10, Max of 9 Adults
- ♦ Game Room with Ping Pong & Foosball plus extra bedding
- ♦ Covered Patio with Hot Tub & Seating
- ♦ Upper Deck with Views and BBQ
- ♦ Short Walk to Lake, Marina & Boat Ramp
- ♦ 5 Mins Walk to other Retreats
- ♦ For Tour of Retreat 12, <u>www.shastalakeshoreretreat.com/Retreat-Tour-12</u>

#### RETREAT #14 (~2650 Square Feet)

- ♦ Spacious, Large Lot, 4 Bedroom, 2 Bath Retreat
- ♦ Large Game Room with Pool Table in Garage
- ♦ Two large Family Room Areas, Sleeps 14, Max of 9 Adults
- ♦ Multiple Decks including one screened, BBQ
- Quiet Neighborhood
- ♦ ½ Mile Walk to Lake. 5 Min Drive to Town/Other Retreats
- ♦ For Tour of Retreat 14, <u>www.shastalakeshoreretreat.com/Retreat-Tour-14</u>

#### RETREAT #15 (~1900 Square Feet)

- ♦ Lakeview Location, 3 bedrooms, 3 baths, Sleeps 10, Max of 9 Adults
- ♦ Large Rustic Open Interior with Vaulted Ceilings & Beams
- ◆ Cabin Décor, Pool Table, Hot Tub, 2 Levels
- ♦ Two Decks, one with BBQ
- ♦ Short Walk to Lake, Marina & Boat Ramp, Kayak, Paddle Board, 2 Bikes
- ♦ 5 Mins Walk to other Retreats
- ♦ For Tour of Retreat 15, <u>www.shastalakeshoreretreat.com/Retreat-Tour-15</u>

#### RETREAT #16 (~925 Square Feet)

- ♦ Cute, 2 bedrooms, 1 bath home, sleeps 6
- Great for one family or two couples
- ♦ Large Deck with BBQ, Heat Lamp, and Gas Fire Pit
- ♦ Short 5-7 min Drive to Antler's Marina & Boat Ramp
- ♦ ½ Mile from Retreat 11, Kayak, Paddle Board
- Good Flat parking for trucks, cars and boats
- ♦ For Tour of Retreat 16, <u>www.shastalakeshoreretreat.com/Retreat-Tour-16</u>

#### RETREAT #18 (~2000 Square Feet)

- ♦ Amazing Lake Views from house and two decks
- ♦ 4 Bedroom, 3 Bath, Good Parking, Walk/Drive to Lake
- ♦ Sleeps up to 14, Max of 9 Adults
- ♦ Modern Kitchen
- ♦ BBQ, Gas Fire Pit, and Lots of Parking
- ♦ For Tour of Retreat 18, <u>www.shastalakeshoreretreat.com/Retreat-Tour-18</u>

#### RETREAT #19 (~4000 Square Feet) New October 2024

- ♦ Large lakefront home with huge deck, 2 Kitchens and 2 Family Rooms
- ♦ 7 Sleeping Areas (5 Large Bedrooms, 1 Small Bedroom, & a Sleeping Loft) and 5 Bathrooms
- ♦ Room for up to 24 Guests, Max of 15 Adults
- ♦ Excellent large Paved Boat Parking
- ♦ Short Walk to Marina and Boat Ramp, (2 Kayaks, 2 Paddle Boards for 2025)
- ♦ High End Throughout
- ♦ BBQ, Gas Fire Pit, Paddle Boards and More
- ♦ For Tour of Retreat 19 , <u>www.shastalakeshoreretreat.com/Retreat-Tour-19</u>