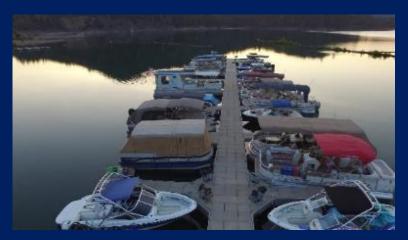

#### **MARINAS ARE CLOSE TO RETREATS**

- Sugarloaf Marina is a seasonal resort that is walking distance from 15 of our homes in the Sugarloaf area & can be easily seen from several homes
- ◆ Antlers, a larger Marina is located 3 miles north and is closest to two of the homes
- Boats Slips and some rental boats are usually available.
- Fuel, Ice, cold drinks, ice cream, snacks, fishing supplies and more are normally available at both marina stores.

#### • Boat Rentals

- Are available throughout the lake. Check with the marinas. You
  might want to call multiple marinas as prices & options vary
  greatly. More details on our <u>website</u>.
- Antler's Marina is the closest with a wide selection.