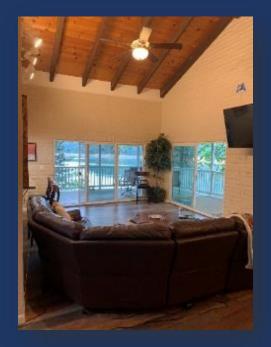

## Main Room/Kitchen

- Large main room for your group to get together. Includes large L-shaped leather couch, coffee table, ceiling fan, 65" large flat screen HDTV & dining table that sits 6. Lots of views of the deck, lake & mountains. Access to the deck looking out at the lake.
- Full kitchen including electric stove/oven range, dishwasher, refrigerator, microwave, sink and counters. Two chairs and table in nook.
- Three bar stools at bar counter between main room and kitchen.
- Enjoy the many photos of the Shasta Area including the lake, marina, mountains, and wildlife.
- The entire downstairs has new wood flooring and paint throughout.