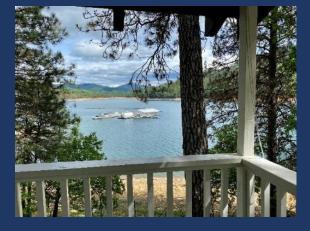

- ♦ 40' wide Large Covered Exterior Deck
  - Great views with patio tables for up to 12, gas BBQ
  - The distance to the water can vary from 20 feet to several hundred yards as the level drops.
  - Note: At the time of these photos, we had not updated the floor of the deck.