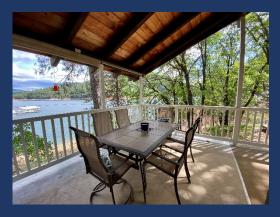

- ♦ 40' wide Large Covered Exterior Deck
  - Great views with patio tables for up to 12, gas BBQ
  - The distance to the water can vary from 20 feet to several hundred yards as the level drops.
  - Note: At the time of these photos, we had not updated the floor of the deck.