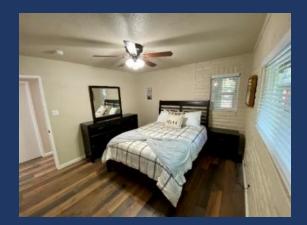

- ♦ Bathroom #1 on main floor
  - Bath/shower combo with single sink and toilet.
     A little dated but functional room.
     Access from hallway.

- ♦ Master Bedroom (Bedroom #3) on main floor.
  - King Bed, dresser, nightstand, HDTV & view of lake and side yard.
  - Large Walking Closet and Sitting Area close to lake with wall that can be closed for additional sleeping.
    - One of the two bathrooms in this house is accessible from this room.
- ♦ Bathroom #2 on main floor
  - Shower, two sinks, toilet, and entry from Master/BD #3 &
     Kitchen