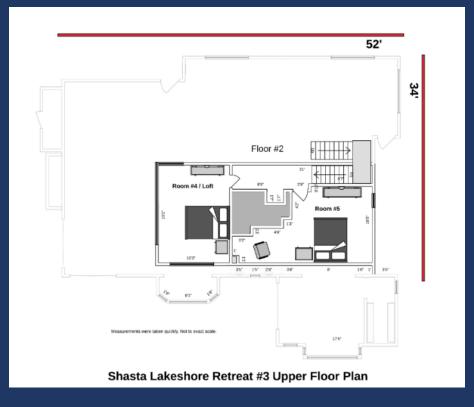

- ♦ Loft on upper floor via standard staircase
  - Queen bed with dresser, mirror, nightstand and new carpet.
  - This is a loft looking down on main room with great lake views from its elevated location.

- ♦ Small Bedroom #5 on upper floor
  - One Queen sized bed, dresser, mirror, nightstand with limited view of side yard.

Shasta Lakeshore Retreat #3 Main Floor Plan

- Click on Any Logo -

| #  | Item                                                     | Retreat #3                                                                                                                                                                                                                                                                                                    |
|----|----------------------------------------------------------|---------------------------------------------------------------------------------------------------------------------------------------------------------------------------------------------------------------------------------------------------------------------------------------------------------------|
| 1  | ~ Sq. Footage & # of Levels                              | ~2250, 2 Floors, Lakefront                                                                                                                                                                                                                                                                                    |
| 2  | MAX. Sleep Number                                        | 14 (max # of adults =9)                                                                                                                                                                                                                                                                                       |
| 3  | # Bedrooms + Lofts                                       | 5                                                                                                                                                                                                                                                                                                             |
| 4  | Reservations/Stays                                       | Now/Now                                                                                                                                                                                                                                                                                                       |
| 5  | Bedroom 1 (Master)                                       | King, Main Parking Level Floor, Dresser, Mirror, Nightstand, Extra Closed Off Area, Closet, Ceiling Fan, BR Door, HDTV, LV, Slider to Deck                                                                                                                                                                    |
| 6  | Bedroom 2                                                | Queen, Dresser, Mirror, Closet, Ceiling Fan, Main Floor                                                                                                                                                                                                                                                       |
| 7  | Bedroom 3                                                | Full, Trundle (2 twins), Dresser, Ceiling Fan, Closet, Main Floor, HDTV                                                                                                                                                                                                                                       |
| 8  | Bedroom 4                                                | Queen, Dresser, Stairs3, Loft, LV                                                                                                                                                                                                                                                                             |
| 9  | Bedroom 5                                                | Queen, Stairs3, Lower Ceiling, Small                                                                                                                                                                                                                                                                          |
| 11 | Family Area (off Kitchen)                                | Large L Shaped Sofa, Coffee Table, 65" HDTV, LV, sliders to deck.                                                                                                                                                                                                                                             |
| 12 | Extra Bedding                                            | 2 Roll-Away Twins10, Air Mattress                                                                                                                                                                                                                                                                             |
| 13 | # of Full Bathrooms                                      | 2                                                                                                                                                                                                                                                                                                             |
| 14 | Bathroom 1                                               | Main Fl, Tub/Shower, Toilet, Sink, Door to Common Area                                                                                                                                                                                                                                                        |
| 15 | Bathroom 2                                               | Main Floor, Shower, Toilet, 2 sinks, Entry via Kitchen and BD1.                                                                                                                                                                                                                                               |
| 18 | Kitchen                                                  | Refrig/Freezer with Ice Maker, Stove, Oven, Microwave, Dishwasher, Bar Counter, LV                                                                                                                                                                                                                            |
| 19 | Refrigerator/Freezers                                    | 1 Extra Large                                                                                                                                                                                                                                                                                                 |
| 20 | Fireplace or Stove                                       | Indoor Fireplace9, Main Floor                                                                                                                                                                                                                                                                                 |
| 21 | Cooling                                                  | Central Air, Ceiling Fans, Fans                                                                                                                                                                                                                                                                               |
| 22 | Heating                                                  | Central Heat                                                                                                                                                                                                                                                                                                  |
| 23 | Inside Dining                                            | 6 at Table, 3 at counter, 3 at sm table                                                                                                                                                                                                                                                                       |
| 24 | Outside Dining                                           | 10 at Two Tables                                                                                                                                                                                                                                                                                              |
| 25 | Washer & Dryer                                           | Yes                                                                                                                                                                                                                                                                                                           |
| 26 | Fast Wi-Fi                                               | Yes (20Mdown 3Mup)                                                                                                                                                                                                                                                                                            |
| 27 | TV                                                       | 3 SmartHDTV, DirecTV, Netflix                                                                                                                                                                                                                                                                                 |
| 28 | Indoor Games                                             | Board, Card, Dice, Etc.                                                                                                                                                                                                                                                                                       |
| 29 | Outdoor Games                                            | Corn Hole, Horse Shoes                                                                                                                                                                                                                                                                                        |
| 30 | Smoking or Vaping?                                       | NO!                                                                                                                                                                                                                                                                                                           |
| 31 | Car/Truck Parking (without boat)5                        | 3 on sloped driveway and 1 in front on street.                                                                                                                                                                                                                                                                |
|    | Boat or ATV Parking (NO<br>Motorhomes/Sleeping Trailers) | Back down driveway or up on street unhooked. More challenging than others.                                                                                                                                                                                                                                    |
| 33 | Hot Tub                                                  | Yes                                                                                                                                                                                                                                                                                                           |
| 35 | Gas BBQ (Propane Provided)                               | Yes                                                                                                                                                                                                                                                                                                           |
|    | Outside Ice Chest (Summer)                               | Yes                                                                                                                                                                                                                                                                                                           |
| 38 | Gas Fire Pit (Propane Provided)                          | Yes                                                                                                                                                                                                                                                                                                           |
|    | Floating Island (Summer)                                 | Shared with Retreat 1, 2, 3, 4, 5, 9 and 10. Conditional on Forest Service not asking us to remove.                                                                                                                                                                                                           |
| 40 | Kayaks                                                   | 2                                                                                                                                                                                                                                                                                                             |
|    | Trail/Path to Marina                                     | Yes                                                                                                                                                                                                                                                                                                           |
| 43 | Lake Access/Trail                                        | Yes                                                                                                                                                                                                                                                                                                           |
| 44 | Boat Anchoring off shore                                 | Yes                                                                                                                                                                                                                                                                                                           |
| 45 | Buoy(s) for boats off shore                              | Yes7  Superlest Marine is Sessent I normally ages from May 1 to Sept 20 Next departs D1 5 9 10 17 Class well from D6 D7 D12 D15 D19 D10 Sline are \$55 (sight / 2024)                                                                                                                                         |
|    | Boat Slip at Marina                                      | Sugarloaf Marina is Seasonal, normally open from May 1 to Sept 30. Next door to R1-5, 8-10, 17. Close walk from R6, R7, R12, R15, R18, R19 Slips are \$55/night (2024).  Antiers is open earlier and long and have better slips (more protected) and might be less in price. R11, and R16 should use Antiers. |
|    | House Location                                           | Lakefront, 5th Home on left on Daisy Ln, Sugarloaf Area of Lakehead. Next Door to R4 & R10. Same Street at R1, 2, 4, 5, 8, 9, 10, 17. 5-10 min walk to R6, 7, 12, 15, & 19.                                                                                                                                   |
| 48 | Distance to Lake (When Full)                             | 25 Feet11 1                                                                                                                                                                                                                                                                                                   |
| 49 | Hammocks (Summer)                                        |                                                                                                                                                                                                                                                                                                               |
|    | Shaded Deck                                              | Yes, LV                                                                                                                                                                                                                                                                                                       |
|    | Unshaded Deck Pets Allowed4                              | Yes, away from house in yard Yes, Approved only Well Trained Dogs4, \$95 Fee each                                                                                                                                                                                                                             |
|    | Reservation Sites14                                      | Our Website (70%), VRBO (15%), Airbnb (15%). Lower cost/fees on our website at https://shastalakeshoreretreat.com/reservations/                                                                                                                                                                               |
|    |                                                          |                                                                                                                                                                                                                                                                                                               |
|    | Minimum Nights Kids Stuff?                               | 2-7 Nights depending on time of year Port Crib                                                                                                                                                                                                                                                                |
|    | Other (things not mentioned)                             | Good sized lot with water on almost two sides. Play Pin on Request.                                                                                                                                                                                                                                           |
|    | Stairs/Steps20                                           | Main Floor - 1 step from parking (kit, fam, 3 bedrooms, 2 bath, deck), stairs to 2 bedrooms                                                                                                                                                                                                                   |
|    | 2025 Pricing12                                           | ~\$312-\$961 a Night12                                                                                                                                                                                                                                                                                        |
|    | Fire Safety                                              | Fire Extinguishers on each floor, CO2 Detectors on Each Floor, Smoke Detectors in Bedrooms and Hallways                                                                                                                                                                                                       |
| 30 |                                                          | Linens, Bedding, Pillows, Towels, Laundry Soap, Dish Soap, Ice Maker, Coffee Maker (R4, R8, R14 has Keurig, bring your favorite cups), Coffee filters, Toaster, Pots/Pans, Plates, Bowls,                                                                                                                     |
| 61 | Other                                                    | Glasses, Wine Glasses, Utensils, Board Games, Card Games, Dice, Corn Hole, Horse Shoes, Salt, Pepper, Some seasonings, Paper Towels*, Toilet Paper*, Air Freshener and Propane*. *Limited Qty, see welcome book for details.                                                                                  |