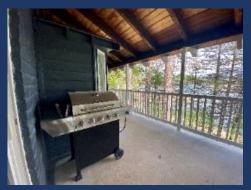

- ♦ 40' wide Large Covered Exterior Deck
  - Great views with patio tables for up to 12, gas BBQ
  - The distance to the water can vary from 20 feet to several hundred yards as the level drops.
  - Note: At the time of these photos, we had not updated the floor of the deck.