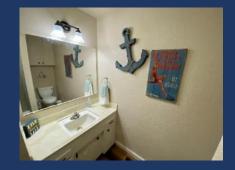

- ♦ Bathroom #1 on main floor
  - Bath/shower combo with single sink and toilet.
     A little dated but functional room.
     Access from hallway.

- ♦ Master Bedroom (Bedroom #3) on main floor.
  - King Bed, dresser, nightstand, HDTV & view of lake and side yard.
  - Large Walking Closet and Sitting Area close to lake with wall that can be closed for additional sleeping.
    - One of the two bathrooms in this house is accessible from this room.
- ♦ Bathroom #2 on main floor
  - Shower, two sinks, toilet, and entry from Master/BD #3 &
     Kitchen