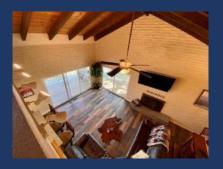

## Main Room/Kitchen

- Large main room for your group to get together. Includes large L-shaped leather couch, coffee table, ceiling fan, 65" large flat screen HDTV & dining table that sits 6. Lots of views of the deck, lake & mountains. Access to the deck looking out at the lake.
- Full kitchen including electric stove/oven range, dishwasher, refrigerator, microwave, sink and counters. Two chairs and table in nook.
- Three bar stools at bar counter between main room and kitchen.
- Enjoy the many photos of the Shasta Area including the lake, marina, mountains, and wildlife.
- The entire downstairs has new wood flooring and paint throughout.