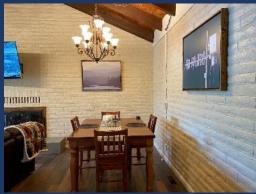

## Main Room/Kitchen

- Large main room for your group to get together. Includes large L-shaped leather couch, coffee table, ceiling fan, 65" large flat screen HDTV & dining table that sits 6. Lots of views of the deck, lake & mountains. Access to the deck looking out at the lake.
- Full kitchen including electric stove/oven range, dishwasher, refrigerator, microwave, sink and counters. Two chairs and table in nook.
- Three bar stools at bar counter between main room and kitchen.
- Enjoy the many photos of the Shasta Area including the lake, marina, mountains, and wildlife.
- The entire downstairs has new wood flooring and paint throughout.