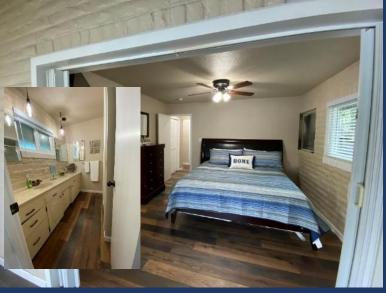

- ♦ Bathroom #1 on main floor
  - Bath/shower combo with single sink and toilet.
     A little dated but functional room.
     Access from hallway.

- ♦ Master Bedroom (Bedroom #3) on main floor.
  - King Bed, dresser, nightstand, HDTV & view of lake and side yard.
  - Large Walking Closet and Sitting Area close to lake with wall that can be closed for additional sleeping.
    - One of the two bathrooms in this house is accessible from this room.
- ♦ Bathroom #2 on main floor
  - Shower, two sinks, toilet, and entry from Master/BD #3 &
     Kitchen