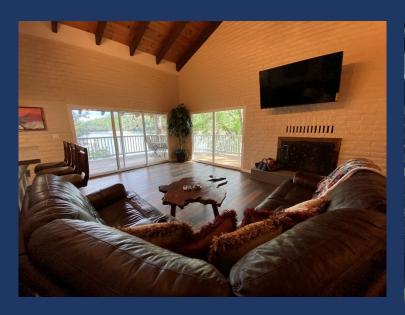

## Main Room/Kitchen

- Large main room for your group to get together. Includes large L-shaped leather couch, coffee table, ceiling fan, 65" large flat screen HDTV & dining table that sits 6. Lots of views of the deck, lake & mountains. Access to the deck looking out at the lake.
- Full kitchen including electric stove/oven range, dishwasher, refrigerator, microwave, sink and counters. Two chairs and table in nook.
- Three bar stools at bar counter between main room and kitchen.
- Enjoy the many photos of the Shasta Area including the lake, marina, mountains, and wildlife.
- The entire downstairs has new wood flooring and paint throughout.