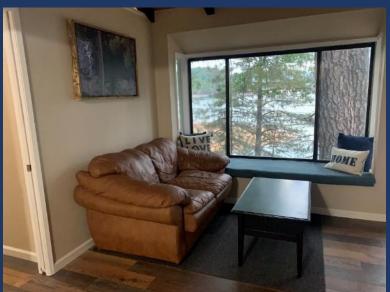

## Main Room/Kitchen

- Large main room for your group to get together. Includes large L-shaped leather couch, coffee table, ceiling fan, 65" large flat screen HDTV & dining table that sits 6. Lots of views of the deck, lake & mountains. Access to the deck looking out at the lake.
- Full kitchen including electric stove/oven range, dishwasher, refrigerator, microwave, sink and counters. Two chairs and table in nook.
- Three bar stools at bar counter between main room and kitchen.
- Enjoy the many photos of the Shasta Area including the lake, marina, mountains, and wildlife.
- The entire downstairs has new wood flooring and paint throughout.