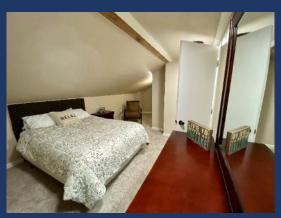

- ♦ Loft on upper floor via standard staircase
  - Queen bed with dresser, mirror, nightstand and new carpet.
  - This is a loft looking down on main room with great lake views from its elevated location.