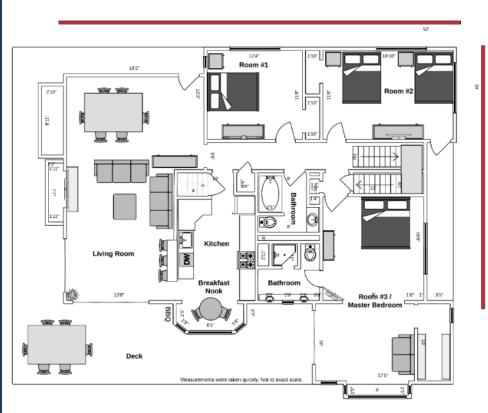

## **TOUR OF RETREAT #3**

## RETREAT #3 (~2200 Square Feet)

- ◆ Lakefront, Sleeps 14 (12 adults max)
- ♦ Sleeps up to 14 (1 King, 4 Queen, 2 Twins, 2 Rollaway Twins)
- ◆ 4 Bedrooms + Loft, 2 Full Bathrooms, Kitchen/Main Family Room with great Window Views!
- ♦ Large Covered Deck, BBQ, Gas Fire Pit, Hot Tub
- ♦ Indoor Wood Burning Fireplace (wood supplied)

## Main Room/Kitchen

- Large main room for your group to get together. Includes large L-shaped leather couch, coffee table, ceiling fan, 65" large flat screen HDTV & dining table that sits 6. Lots of views of the deck, lake & mountains. Access to the deck looking out at the lake.
- Full kitchen including electric stove/oven range, dishwasher, refrigerator, microwave, sink and counters. Two chairs and table in nook.
- Three bar stools at bar counter between main room and kitchen.
- Enjoy the many photos of the Shasta Area including the lake, marina, mountains, and wildlife.
- The entire downstairs has new wood flooring and paint throughout.

Bedroom #1 on main floor

 Queen bed, Dresser, Nightstand, Ceiling Fan, Closet, and view of front vard.

- ♦ Bedroom #2 on main floor
  - Queen bed, Trundle Bed (two twins),
     Dresser, HDTV, ceiling fan, closet and
     view of front and side yard. Side door exit to side deck.

- ♦ Bathroom #1 on main floor
  - Bath/shower combo with single sink and toilet.
     A little dated but functional room.
     Access from hallway.

- ♦ Master Bedroom (Bedroom #3) on main floor.
  - King Bed, dresser, nightstand, HDTV & view of lake and side yard.
  - Large Walking Closet and Sitting Area close to lake with wall that can be closed for additional sleeping.
    - One of the two bathrooms in this house is accessible from this room.
- ♦ Bathroom #2 on main floor
  - Shower, two sinks, toilet, and entry from Master/BD #3 &
     Kitchen

- ♦ 40' wide Large Covered Exterior Deck
  - Great views with patio tables for up to 12, gas BBQ
  - The distance to the water can vary from 20 feet to several hundred yards as the level drops.
  - Note: At the time of these photos, we had not updated the floor of the deck.