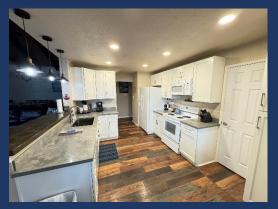

## Main Room/Kitchen

- Large main room for your group to get together. Includes large L-shaped leather couch, coffee table, ceiling fan, 65" large flat screen HDTV & dining table that sits 6. Lots of views of the deck, lake & mountains. Access to the deck looking out at the lake.
- Full kitchen including electric stove/oven range, dishwasher, refrigerator, microwave, sink and counters. Two chairs and table in nook.
- Three bar stools at bar counter between main room and kitchen.
- Enjoy the many photos of the Shasta Area including the lake, marina, mountains, and wildlife.
- The entire downstairs has new wood flooring and paint throughout.