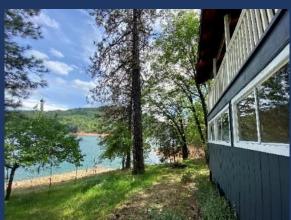

- ♦ 40' wide Large Covered Exterior Deck
  - Great views with patio tables for up to 12, gas BBQ
  - The distance to the water can vary from 20 feet to several hundred yards as the level drops.
  - Note: At the time of these photos, we had not updated the floor of the deck.