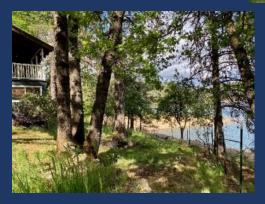

- ♦ 40' wide Large Covered Exterior Deck
  - Great views with patio tables for up to 12, gas BBQ
  - The distance to the water can vary from 20 feet to several hundred yards as the level drops.
  - Note: At the time of these photos, we had not updated the floor of the deck.