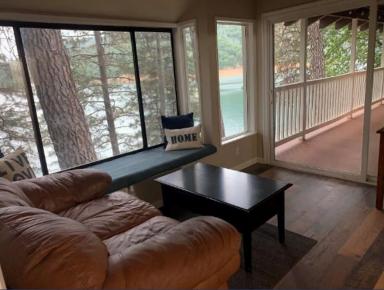

## Main Room/Kitchen

- Large main room for your group to get together. Includes large L-shaped leather couch, coffee table, ceiling fan, 65" large flat screen HDTV & dining table that sits 6. Lots of views of the deck, lake & mountains. Access to the deck looking out at the lake.
- Full kitchen including electric stove/oven range, dishwasher, refrigerator, microwave, sink and counters. Two chairs and table in nook.
- Three bar stools at bar counter between main room and kitchen.
- Enjoy the many photos of the Shasta Area including the lake, marina, mountains, and wildlife.
- The entire downstairs has new wood flooring and paint throughout.