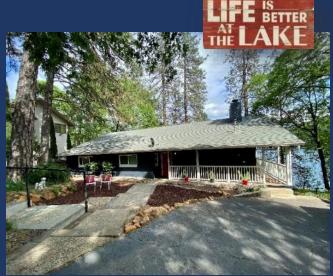

## RETREAT #3 (~2200 Square Feet)

- ◆ Lakefront, Sleeps 14 (12 adults max)
- ♦ Sleeps up to 14 (1 King, 4 Queen, 2 Twins, 2 Rollaway Twins)
- ◆ 4 Bedrooms + Loft, 2 Full Bathrooms, Kitchen/Main Family Room with great Window Views!
- ♦ Large Covered Deck, BBQ, Gas Fire Pit, Hot Tub
- ♦ Indoor Wood Burning Fireplace (wood supplied)