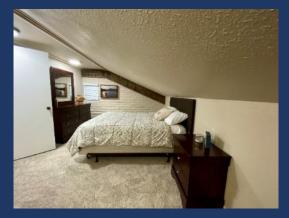

- ♦ Bathroom #1 on main floor
  - Bath/shower combo with single sink and toilet.
     A little dated but functional room.
     Access from hallway.

- ♦ Master Bedroom (Bedroom #3) on main floor.
  - King Bed, dresser, nightstand, HDTV & view of lake and side yard.
  - Large Walking Closet and Sitting Area close to lake with wall that can be closed for additional sleeping.
    - One of the two bathrooms in this house is accessible from this room.
- ♦ Bathroom #2 on main floor
  - Shower, two sinks, toilet, and entry from Master/BD #3 &
     Kitchen