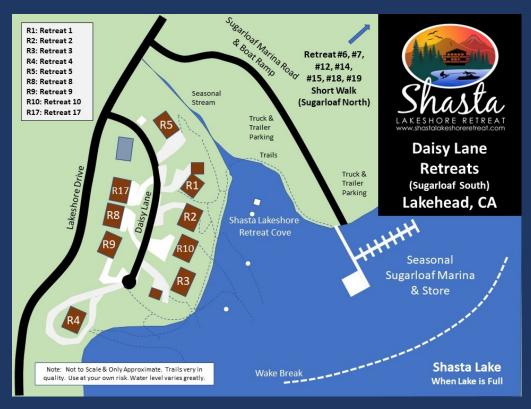

## **TOUR OF RETREAT #3**

- ♦ Small Bedroom #5 on upper floor
  - One Queen sized bed, dresser, mirror, nightstand with limited view of side yard.

Shasta Lakeshore Retreat #3 Main Floor Plan

- Click on Any Logo -

| #  | Item                                                     | Retreat #3                                                                                                                                                                                                                                                                                                    |
|----|----------------------------------------------------------|---------------------------------------------------------------------------------------------------------------------------------------------------------------------------------------------------------------------------------------------------------------------------------------------------------------|
| 1  | ~ Sq. Footage & # of Levels                              | ~2250, 2 Floors, Lakefront                                                                                                                                                                                                                                                                                    |
| 2  | MAX. Sleep Number                                        | 14 (max # of adults =9)                                                                                                                                                                                                                                                                                       |
| 3  | # Bedrooms + Lofts                                       | 5                                                                                                                                                                                                                                                                                                             |
| 4  | Reservations/Stays                                       | Now/Now                                                                                                                                                                                                                                                                                                       |
| 5  | Bedroom 1 (Master)                                       | King, Main Parking Level Floor, Dresser, Mirror, Nightstand, Extra Closed Off Area, Closet, Ceiling Fan, BR Door, HDTV, LV, Slider to Deck                                                                                                                                                                    |
| 6  | Bedroom 2                                                | Queen, Dresser, Mirror, Closet, Ceiling Fan, Main Floor                                                                                                                                                                                                                                                       |
| 7  | Bedroom 3                                                | Full, Trundle (2 twins), Dresser, Ceiling Fan, Closet, Main Floor, HDTV                                                                                                                                                                                                                                       |
| 8  | Bedroom 4                                                | Queen, Dresser, Stairs3, Loft, LV                                                                                                                                                                                                                                                                             |
| 9  | Bedroom 5                                                | Queen, Stairs3, Lower Ceiling, Small                                                                                                                                                                                                                                                                          |
| 11 | Family Area (off Kitchen)                                | Large L Shaped Sofa, Coffee Table, 65" HDTV, LV, sliders to deck.                                                                                                                                                                                                                                             |
| 12 | Extra Bedding                                            | 2 Roll-Away Twins10, Air Mattress                                                                                                                                                                                                                                                                             |
| 13 | # of Full Bathrooms                                      | 2                                                                                                                                                                                                                                                                                                             |
| 14 | Bathroom 1                                               | Main Fl, Tub/Shower, Toilet, Sink, Door to Common Area                                                                                                                                                                                                                                                        |
| 15 | Bathroom 2                                               | Main Floor, Shower, Toilet, 2 sinks, Entry via Kitchen and BD1.                                                                                                                                                                                                                                               |
| 18 | Kitchen                                                  | Refrig/Freezer with Ice Maker, Stove, Oven, Microwave, Dishwasher, Bar Counter, LV                                                                                                                                                                                                                            |
| 19 | Refrigerator/Freezers                                    | 1 Extra Large                                                                                                                                                                                                                                                                                                 |
| 20 | Fireplace or Stove                                       | Indoor Fireplace9, Main Floor                                                                                                                                                                                                                                                                                 |
| 21 | Cooling                                                  | Central Air, Ceiling Fans, Fans                                                                                                                                                                                                                                                                               |
| 22 | Heating                                                  | Central Heat                                                                                                                                                                                                                                                                                                  |
| 23 | Inside Dining                                            | 6 at Table, 3 at counter, 3 at sm table                                                                                                                                                                                                                                                                       |
| 24 | Outside Dining                                           | 10 at Two Tables                                                                                                                                                                                                                                                                                              |
| 25 | Washer & Dryer                                           | Yes                                                                                                                                                                                                                                                                                                           |
| 26 | Fast Wi-Fi                                               | Yes (20Mdown 3Mup)                                                                                                                                                                                                                                                                                            |
| 27 | TV                                                       | 3 SmartHDTV, DirecTV, Netflix                                                                                                                                                                                                                                                                                 |
| 28 | Indoor Games                                             | Board, Card, Dice, Etc.                                                                                                                                                                                                                                                                                       |
| 29 | Outdoor Games                                            | Corn Hole, Horse Shoes                                                                                                                                                                                                                                                                                        |
| 30 | Smoking or Vaping?                                       | NO!                                                                                                                                                                                                                                                                                                           |
| 31 | Car/Truck Parking (without boat)5                        | 3 on sloped driveway and 1 in front on street.                                                                                                                                                                                                                                                                |
|    | Boat or ATV Parking (NO<br>Motorhomes/Sleeping Trailers) | Back down driveway or up on street unhooked. More challenging than others.                                                                                                                                                                                                                                    |
| 33 | Hot Tub                                                  | Yes                                                                                                                                                                                                                                                                                                           |
| 35 | Gas BBQ (Propane Provided)                               | Yes                                                                                                                                                                                                                                                                                                           |
|    | Outside Ice Chest (Summer)                               | Yes                                                                                                                                                                                                                                                                                                           |
| 38 | Gas Fire Pit (Propane Provided)                          | Yes                                                                                                                                                                                                                                                                                                           |
|    | Floating Island (Summer)                                 | Shared with Retreat 1, 2, 3, 4, 5, 9 and 10. Conditional on Forest Service not asking us to remove.                                                                                                                                                                                                           |
| 40 | Kayaks                                                   | 2                                                                                                                                                                                                                                                                                                             |
|    | Trail/Path to Marina                                     | Yes                                                                                                                                                                                                                                                                                                           |
| 43 | Lake Access/Trail                                        | Yes                                                                                                                                                                                                                                                                                                           |
| 44 | Boat Anchoring off shore                                 | Yes                                                                                                                                                                                                                                                                                                           |
| 45 | Buoy(s) for boats off shore                              | Yes7  Superlest Marine is Sessent I normally ages from May 1 to Sept 20 Next departs D1 5 9 10 17 Class well from D6 D7 D12 D15 D19 D10 Sline are \$55 (sight / 2024)                                                                                                                                         |
|    | Boat Slip at Marina                                      | Sugarloaf Marina is Seasonal, normally open from May 1 to Sept 30. Next door to R1-5, 8-10, 17. Close walk from R6, R7, R12, R15, R18, R19 Slips are \$55/night (2024).  Antiers is open earlier and long and have better slips (more protected) and might be less in price. R11, and R16 should use Antiers. |
|    | House Location                                           | Lakefront, 5th Home on left on Daisy Ln, Sugarloaf Area of Lakehead. Next Door to R4 & R10. Same Street at R1, 2, 4, 5, 8, 9, 10, 17. 5-10 min walk to R6, 7, 12, 15, & 19.                                                                                                                                   |
| 48 | Distance to Lake (When Full)                             | 25 Feet11 1                                                                                                                                                                                                                                                                                                   |
| 49 | Hammocks (Summer)                                        |                                                                                                                                                                                                                                                                                                               |
|    | Shaded Deck                                              | Yes, LV                                                                                                                                                                                                                                                                                                       |
|    | Unshaded Deck Pets Allowed4                              | Yes, away from house in yard Yes, Approved only Well Trained Dogs4, \$95 Fee each                                                                                                                                                                                                                             |
|    | Reservation Sites14                                      | Our Website (70%), VRBO (15%), Airbnb (15%). Lower cost/fees on our website at https://shastalakeshoreretreat.com/reservations/                                                                                                                                                                               |
|    |                                                          |                                                                                                                                                                                                                                                                                                               |
|    | Minimum Nights Kids Stuff?                               | 2-7 Nights depending on time of year Port Crib                                                                                                                                                                                                                                                                |
|    | Other (things not mentioned)                             | Good sized lot with water on almost two sides. Play Pin on Request.                                                                                                                                                                                                                                           |
|    | Stairs/Steps20                                           | Main Floor - 1 step from parking (kit, fam, 3 bedrooms, 2 bath, deck), stairs to 2 bedrooms                                                                                                                                                                                                                   |
|    | 2025 Pricing12                                           | ~\$312-\$961 a Night12                                                                                                                                                                                                                                                                                        |
|    | Fire Safety                                              | Fire Extinguishers on each floor, CO2 Detectors on Each Floor, Smoke Detectors in Bedrooms and Hallways                                                                                                                                                                                                       |
| 30 |                                                          | Linens, Bedding, Pillows, Towels, Laundry Soap, Dish Soap, Ice Maker, Coffee Maker (R4, R8, R14 has Keurig, bring your favorite cups), Coffee filters, Toaster, Pots/Pans, Plates, Bowls,                                                                                                                     |
| 61 | Other                                                    | Glasses, Wine Glasses, Utensils, Board Games, Card Games, Dice, Corn Hole, Horse Shoes, Salt, Pepper, Some seasonings, Paper Towels*, Toilet Paper*, Air Freshener and Propane*. *Limited Qty, see welcome book for details.                                                                                  |