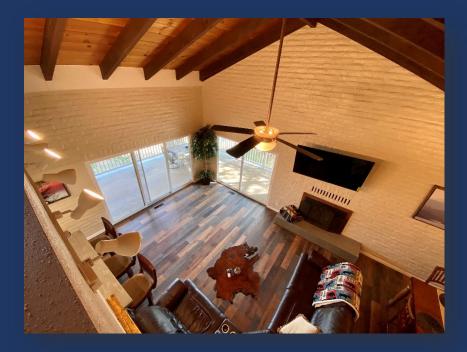

## Main Room/Kitchen

- Large main room for your group to get together. Includes large L-shaped leather couch, coffee table, ceiling fan, 65" large flat screen HDTV & dining table that sits 6. Lots of views of the deck, lake & mountains. Access to the deck looking out at the lake.
- Full kitchen including electric stove/oven range, dishwasher, refrigerator, microwave, sink and counters. Two chairs and table in nook.
- Three bar stools at bar counter between main room and kitchen.
- Enjoy the many photos of the Shasta Area including the lake, marina, mountains, and wildlife.
- The entire downstairs has new wood flooring and paint throughout.

- ♦ Loft on upper floor via standard staircase
  - Queen bed with dresser, mirror, nightstand and new carpet.
  - This is a loft looking down on main room with great lake views from its elevated location.