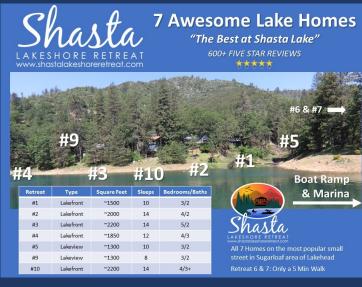

## RETREAT #3 (~2200 Square Feet)

- ◆ Lakefront, Sleeps 14 (12 adults max)
- ♦ Sleeps up to 14 (1 King, 4 Queen, 2 Twins, 2 Rollaway Twins)
- ◆ 4 Bedrooms + Loft, 2 Full Bathrooms, Kitchen/Main Family Room with great Window Views!
- ♦ Large Covered Deck, BBQ, Gas Fire Pit, Hot Tub
- ♦ Indoor Wood Burning Fireplace (wood supplied)