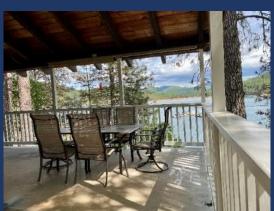

- ♦ 40' wide Large Covered Exterior Deck
  - Great views with patio tables for up to 12, gas BBQ
  - The distance to the water can vary from 20 feet to several hundred yards as the level drops.
  - Note: At the time of these photos, we had not updated the floor of the deck.