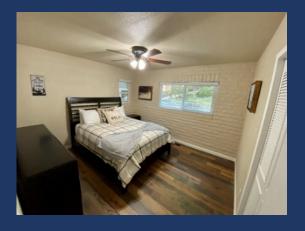

Bedroom #1 on main floor

 Queen bed, Dresser, Nightstand, Ceiling Fan, Closet, and view of front vard.

- ♦ Bedroom #2 on main floor
  - Queen bed, Trundle Bed (two twins),
     Dresser, HDTV, ceiling fan, closet and
     view of front and side yard. Side door exit to side deck.

- ♦ Bathroom #1 on main floor
  - Bath/shower combo with single sink and toilet.
     A little dated but functional room.
     Access from hallway.

- ♦ Master Bedroom (Bedroom #3) on main floor.
  - King Bed, dresser, nightstand, HDTV & view of lake and side yard.
  - Large Walking Closet and Sitting Area close to lake with wall that can be closed for additional sleeping.
    - One of the two bathrooms in this house is accessible from this room.
- ♦ Bathroom #2 on main floor
  - Shower, two sinks, toilet, and entry from Master/BD #3 &
     Kitchen