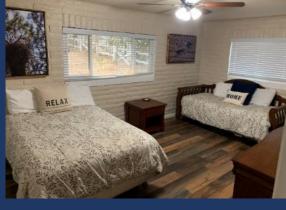

Bedroom #1 on main floor

 Queen bed, Dresser, Nightstand, Ceiling Fan, Closet, and view of front vard.

- ♦ Bedroom #2 on main floor
  - Queen bed, Trundle Bed (two twins),
     Dresser, HDTV, ceiling fan, closet and
     view of front and side yard. Side door exit to side deck.