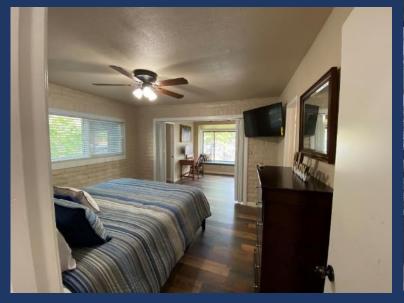

- ♦ Bathroom #1 on main floor
  - Bath/shower combo with single sink and toilet.
     A little dated but functional room.
     Access from hallway.

- ♦ Master Bedroom (Bedroom #3) on main floor.
  - King Bed, dresser, nightstand, HDTV & view of lake and side yard.
  - Large Walking Closet and Sitting Area close to lake with wall that can be closed for additional sleeping.
    - One of the two bathrooms in this house is accessible from this room.
- ♦ Bathroom #2 on main floor
  - Shower, two sinks, toilet, and entry from Master/BD #3 &
     Kitchen