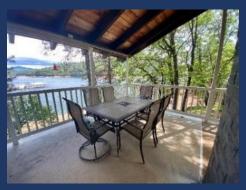

- ♦ 40' wide Large Covered Exterior Deck
  - Great views with patio tables for up to 12, gas BBQ
  - The distance to the water can vary from 20 feet to several hundred yards as the level drops.
  - Note: At the time of these photos, we had not updated the floor of the deck.