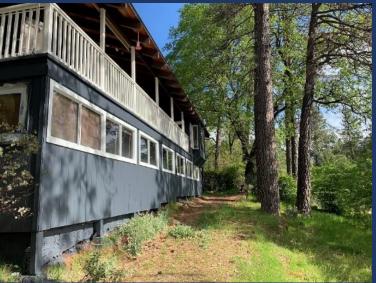

- ♦ 40' wide Large Covered Exterior Deck
  - Great views with patio tables for up to 12, gas BBQ
  - The distance to the water can vary from 20 feet to several hundred yards as the level drops.
  - Note: At the time of these photos, we had not updated the floor of the deck.