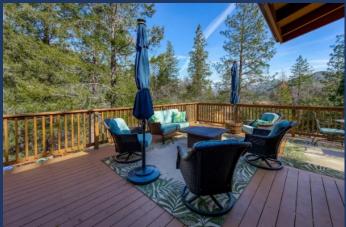

The expansive living area features rich leather couches, a fireplace, high wood ceilings and views out to the large deck for entertaining.

The deck has multiple tables to support your entire group for some great summer BBQs as you look out at the great scenery, wildlife, and lake across the street. Deer can be found in the yard most of the time.