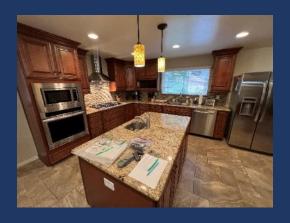

The upper floor is expansive featuring a large kitchen with fine wood cabinets, granite counter tops and brand name appliances. You will be cooking in style at Retreat 7 and will enjoy the large island and additional bar counter that flows into the main living area.