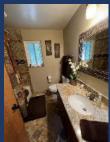

The master bedroom features a king bed, multiple large windows, large closet, and a classy large walk-in shower in the adjoining bathroom.

Down the hall is a 2nd bedroom with a queen bed and a full bath across the hallway. Off the kitchen is a laundry room with a large washer and dryer.