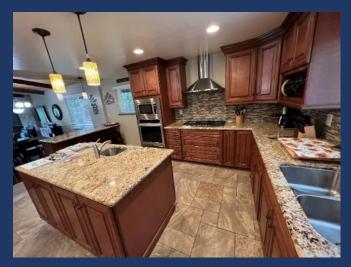

The upper floor is expansive featuring a large kitchen with fine wood cabinets, granite counter tops and brand name appliances. You will be cooking in style at Retreat 7 and will enjoy the large island and additional bar counter that flows into the main living area.