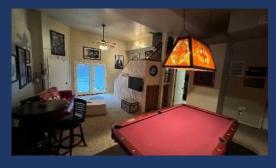

As you take the stairs down, you quickly see the spacious lower level featuring a large game room, social area and media space. You will enjoy many games of pool after boating.

Along with the pool table/game room, you have a 3rd bedroom with two bunk beds that can sleep at least 4. The Retreat's 3rd full bath is on this level.