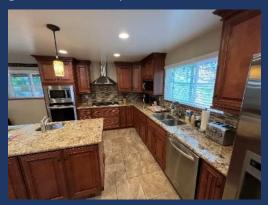

The upper floor is expansive featuring a large kitchen with fine wood cabinets, granite counter tops and brand name appliances. You will be cooking in style at Retreat 7 and will enjoy the large island and additional bar counter that flows into the main living area.