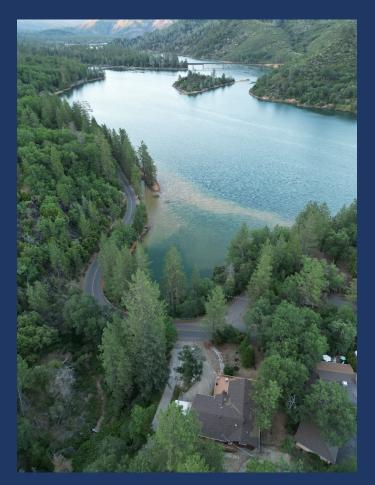

This wonderful home is a short walk/drive from the lake, marina and boat ramp....with a view of the lake through some pine trees. View is impacted by the lake level. The lake is directly across the street.