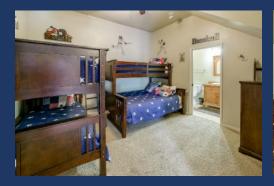

As you take the stairs down, you quickly see the spacious lower level featuring a large game room, social area and media space. You will enjoy many games of pool after boating.

Along with the pool table/game room, you have a 3rd bedroom with two bunk beds that can sleep at least 4. The Retreat's 3rd full bath is on this level.