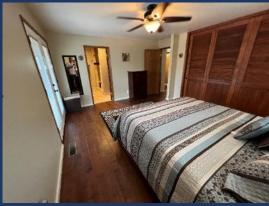

The master bedroom features a king bed, multiple large windows, large closet, and a classy large walk-in shower in the adjoining bathroom.

Down the hall is a 2nd bedroom with a queen bed and a full bath across the hallway. Off the kitchen is a laundry room with a large washer and dryer.