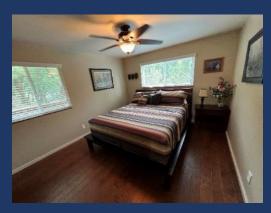

The master bedroom features a king bed, multiple large windows, large closet, and a classy large walk-in shower in the adjoining bathroom.

Down the hall is a 2nd bedroom with a queen bed and a full bath across the hallway. Off the kitchen is a laundry room with a large washer and dryer.