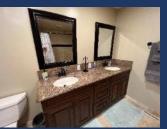

The master bedroom features a king bed, multiple large windows, large closet, and a classy large walk-in shower in the adjoining bathroom.

Down the hall is a 2nd bedroom with a queen bed and a full bath across the hallway. Off the kitchen is a laundry room with a large washer and dryer.