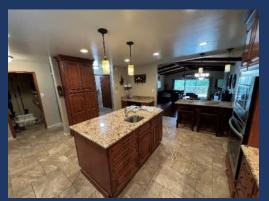

The upper floor is expansive featuring a large kitchen with fine wood cabinets, granite counter tops and brand name appliances. You will be cooking in style at Retreat 7 and will enjoy the large island and additional bar counter that flows into the main living area.