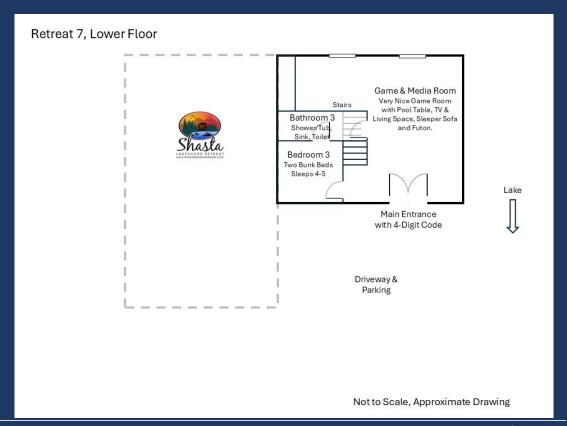

As you take the stairs down, you quickly see the spacious lower level featuring a large game room, social area and media space. You will enjoy many games of pool after boating.

Along with the pool table/game room, you have a 3rd bedroom with two bunk beds that can sleep at least 4. The Retreat's 3rd full bath is on this level.