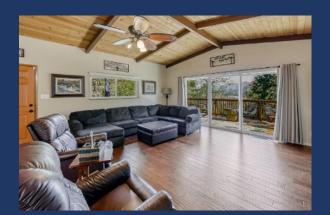

The expansive living area features rich leather couches, a fireplace, high wood ceilings and views out to the large deck for entertaining.

The deck has multiple tables to support your entire group for some great summer BBQs as you look out at the great scenery, wildlife, and lake across the street. Deer can be found in the yard most of the time.