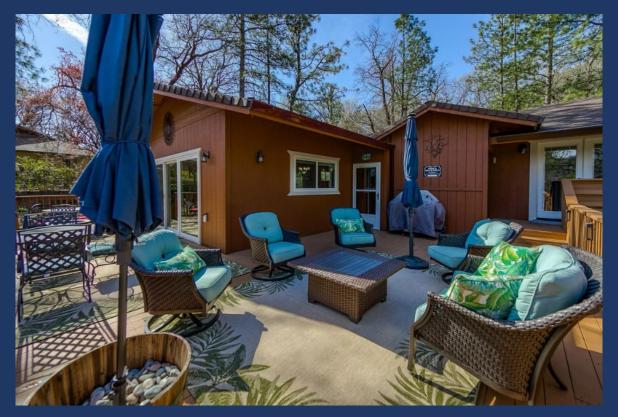

The expansive living area features rich leather couches, a fireplace, high wood ceilings and views out to the large deck for entertaining.

The deck has multiple tables to support your entire group for some great summer BBQs as you look out at the great scenery, wildlife, and lake across the street. Deer can be found in the yard most of the time.

Good Parking for one boat on a flat surface and space for multiple cars and trucks on a sloped driveway.

Like all our Retreats, this home is fully furnished....just bring your clothes and personal items and enjoy!