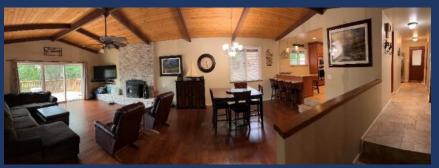

The upper floor is expansive featuring a large kitchen with fine wood cabinets, granite counter tops and brand name appliances. You will be cooking in style at Retreat 7 and will enjoy the large island and additional bar counter that flows into the main living area.

The expansive living area features rich leather couches, a fireplace, high wood ceilings and views out to the large deck for entertaining.

The deck has multiple tables to support your entire group for some great summer BBQs as you look out at the great scenery, wildlife, and lake across the street. Deer can be found in the yard most of the time.