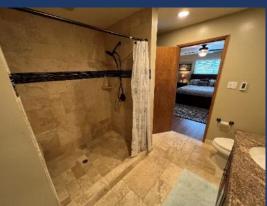

The master bedroom features a king bed, multiple large windows, large closet, and a classy large walk-in shower in the adjoining bathroom.

Down the hall is a 2nd bedroom with a queen bed and a full bath across the hallway. Off the kitchen is a laundry room with a large washer and dryer.