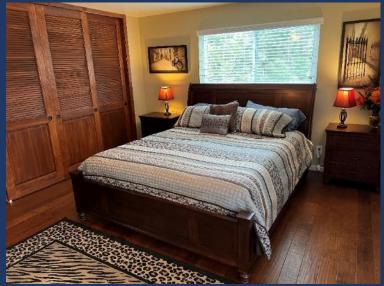

The master bedroom features a king bed, multiple large windows, large closet, and a classy large walk-in shower in the adjoining bathroom.

Down the hall is a 2nd bedroom with a queen bed and a full bath across the hallway. Off the kitchen is a laundry room with a large washer and dryer.