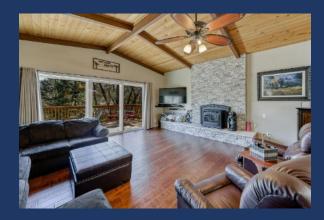

The expansive living area features rich leather couches, a fireplace, high wood ceilings and views out to the large deck for entertaining.

The deck has multiple tables to support your entire group for some great summer BBQs as you look out at the great scenery, wildlife, and lake across the street. Deer can be found in the yard most of the time.