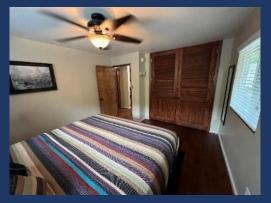

The master bedroom features a king bed, multiple large windows, large closet, and a classy large walk-in shower in the adjoining bathroom.

Down the hall is a 2nd bedroom with a queen bed and a full bath across the hallway. Off the kitchen is a laundry room with a large washer and dryer.