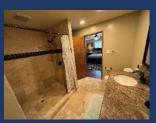

The master bedroom features a king bed, multiple large windows, large closet, and a classy large walk-in shower in the adjoining bathroom.

Down the hall is a 2nd bedroom with a queen bed and a full bath across the hallway. Off the kitchen is a laundry room with a large washer and dryer.