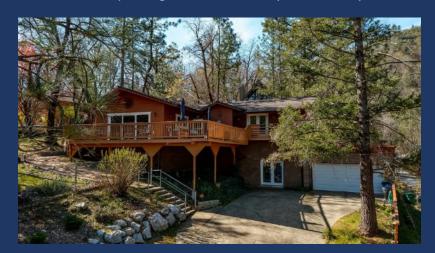

Flat parking for one boat, sloped driveway for others.

SHASTA LAKESHORE RETREAT #7 is our most LUXURIOUS LAKE HOME, sleeps 12 guests and is just across the street from the lake. It is a short walk/drive to the boat ramp & marina. Large, nicely done home with rich looking furniture, wood flooring, high end kitchen located in the highly desired Sugarloaf area of Lakehead. It features 3 large bedrooms & 3 baths plus a large game room with pool table.

This wonderful home is a short walk/drive from the lake, marina and boat ramp....with a view of the lake through some pine trees. View is impacted by the lake level. The lake is directly across the street.