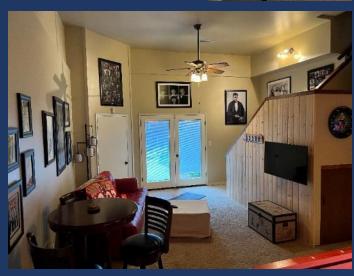

The expansive living area features rich leather couches, a fireplace, high wood ceilings and views out to the large deck for entertaining.

The deck has multiple tables to support your entire group for some great summer BBQs as you look out at the great scenery, wildlife, and lake across the street. Deer can be found in the yard most of the time.

As you take the stairs down, you quickly see the spacious lower level featuring a large game room, social area and media space. You will enjoy many games of pool after boating.

Along with the pool table/game room, you have a 3rd bedroom with two bunk beds that can sleep at least 4. The Retreat's 3rd full bath is on this level.