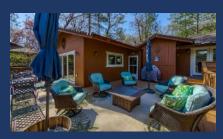

The expansive living area features rich leather couches, a fireplace, high wood ceilings and views out to the large deck for entertaining.

The deck has multiple tables to support your entire group for some great summer BBQs as you look out at the great scenery, wildlife, and lake across the street. Deer can be found in the yard most of the time.