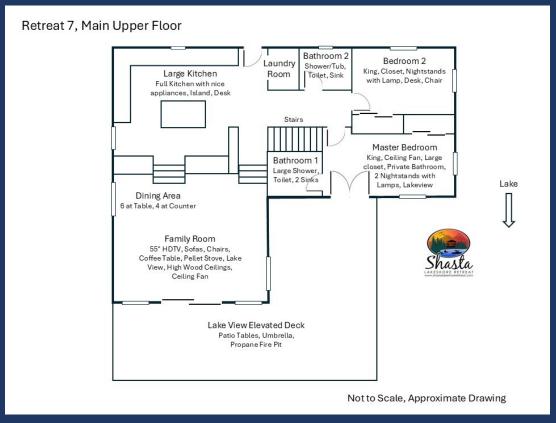

The upper floor is expansive featuring a large kitchen with fine wood cabinets, granite counter tops and brand name appliances. You will be cooking in style at Retreat 7 and will enjoy the large island and additional bar counter that flows into the main living area.

The expansive living area features rich leather couches, a fireplace, high wood ceilings and views out to the large deck for entertaining.

The deck has multiple tables to support your entire group for some great summer BBQs as you look out at the great scenery, wildlife, and lake across the street. Deer can be found in the yard most of the time.

The master bedroom features a king bed, multiple large windows, large closet, and a classy large walk-in shower in the adjoining bathroom.

Down the hall is a 2nd bedroom with a queen bed and a full bath across the hallway. Off the kitchen is a laundry room with a large washer and dryer.

As you take the stairs down, you quickly see the spacious lower level featuring a large game room, social area and media space. You will enjoy many games of pool after boating.

Along with the pool table/game room, you have a 3rd bedroom with two bunk beds that can sleep at least 4. The Retreat's 3rd full bath is on this level.