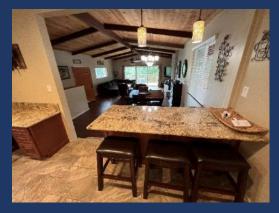

The upper floor is expansive featuring a large kitchen with fine wood cabinets, granite counter tops and brand name appliances. You will be cooking in style at Retreat 7 and will enjoy the large island and additional bar counter that flows into the main living area.

The expansive living area features rich leather couches, a fireplace, high wood ceilings and views out to the large deck for entertaining.

The deck has multiple tables to support your entire group for some great summer BBQs as you look out at the great scenery, wildlife, and lake across the street. Deer can be found in the yard most of the time.