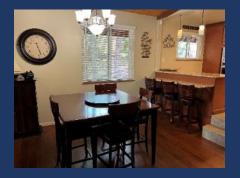

The upper floor is expansive featuring a large kitchen with fine wood cabinets, granite counter tops and brand name appliances. You will be cooking in style at Retreat 7 and will enjoy the large island and additional bar counter that flows into the main living area.