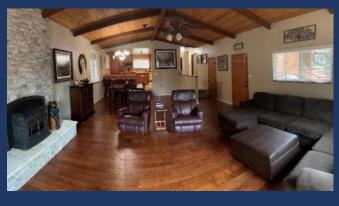

The expansive living area features rich leather couches, a fireplace, high wood ceilings and views out to the large deck for entertaining.

The deck has multiple tables to support your entire group for some great summer BBQs as you look out at the great scenery, wildlife, and lake across the street. Deer can be found in the yard most of the time.