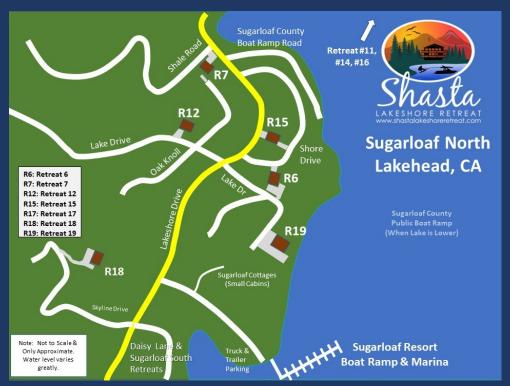

This wonderful home is a short walk/drive from the lake, marina and boat ramp....with a view of the lake through some pine trees. View is impacted by the lake level. The lake is directly across the street.

Good Parking for one boat on a flat surface and space for multiple cars and trucks on a sloped driveway.

Like all our Retreats, this home is fully furnished....just bring your clothes and personal items and enjoy!