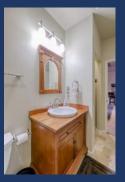

The master bedroom features a king bed, multiple large windows, large closet, and a classy large walk-in shower in the adjoining bathroom.

Down the hall is a 2nd bedroom with a queen bed and a full bath across the hallway. Off the kitchen is a laundry room with a large washer and dryer.