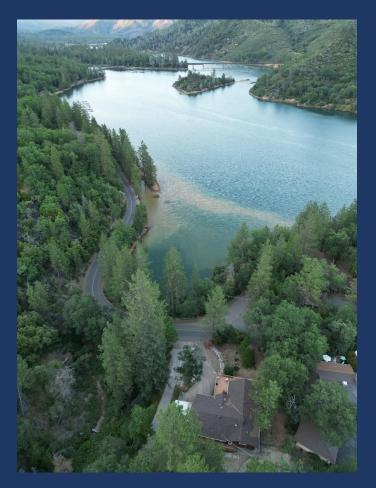

Flat parking for one boat, sloped driveway for others.

SHASTA LAKESHORE RETREAT #7 is our most LUXURIOUS LAKE HOME, sleeps 12 guests and is just across the street from the lake. It is a short walk/drive to the boat ramp & marina. Large, nicely done home with rich looking furniture, wood flooring, high end kitchen located in the highly desired Sugarloaf area of Lakehead. It features 3 large bedrooms & 3 baths plus a large game room with pool table.

This wonderful home is a short walk/drive from the lake, marina and boat ramp....with a view of the lake through some pine trees. View is impacted by the lake level. The lake is directly across the street.