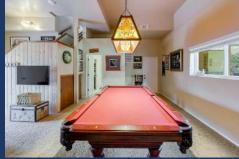

As you take the stairs down, you quickly see the spacious lower level featuring a large game room, social area and media space. You will enjoy many games of pool after boating.

Along with the pool table/game room, you have a 3rd bedroom with two bunk beds that can sleep at least 4. The Retreat's 3rd full bath is on this level.