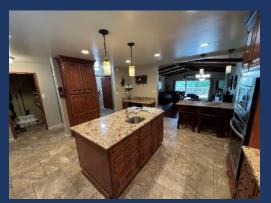

The upper floor is expansive featuring a large kitchen with fine wood cabinets, granite counter tops and brand name appliances. You will be cooking in style at Retreat 7 and will enjoy the large island and additional bar counter that flows into the main living area.