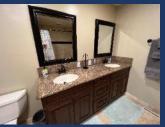

The master bedroom features a king bed, multiple large windows, large closet, and a classy large walk-in shower in the adjoining bathroom.

Down the hall is a 2nd bedroom with a queen bed and a full bath across the hallway. Off the kitchen is a laundry room with a large washer and dryer.