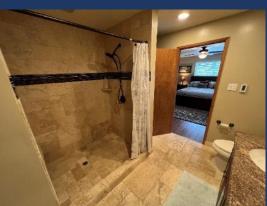

The master bedroom features a king bed, multiple large windows, large closet, and a classy large walk-in shower in the adjoining bathroom.

Down the hall is a 2nd bedroom with a queen bed and a full bath across the hallway. Off the kitchen is a laundry room with a large washer and dryer.