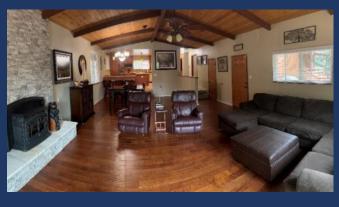

The expansive living area features rich leather couches, a fireplace, high wood ceilings and views out to the large deck for entertaining.

The deck has multiple tables to support your entire group for some great summer BBQs as you look out at the great scenery, wildlife, and lake across the street. Deer can be found in the yard most of the time.