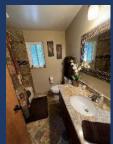

The master bedroom features a king bed, multiple large windows, large closet, and a classy large walk-in shower in the adjoining bathroom.

Down the hall is a 2nd bedroom with a queen bed and a full bath across the hallway. Off the kitchen is a laundry room with a large washer and dryer.