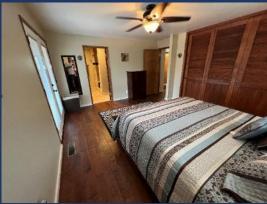

The master bedroom features a king bed, multiple large windows, large closet, and a classy large walk-in shower in the adjoining bathroom.

Down the hall is a 2nd bedroom with a queen bed and a full bath across the hallway. Off the kitchen is a laundry room with a large washer and dryer.