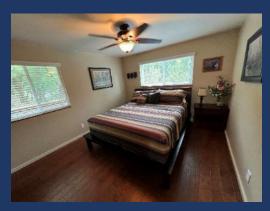

The master bedroom features a king bed, multiple large windows, large closet, and a classy large walk-in shower in the adjoining bathroom.

Down the hall is a 2nd bedroom with a queen bed and a full bath across the hallway. Off the kitchen is a laundry room with a large washer and dryer.

The expansive living area features rich leather couches, a fireplace, high wood ceilings and views out to the large deck for entertaining.

The deck has multiple tables to support your entire group for some great summer BBQs as you look out at the great scenery, wildlife, and lake across the street. Deer can be found in the yard most of the time.