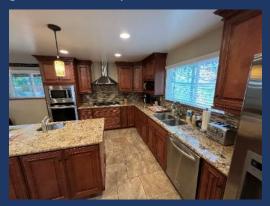

The upper floor is expansive featuring a large kitchen with fine wood cabinets, granite counter tops and brand name appliances. You will be cooking in style at Retreat 7 and will enjoy the large island and additional bar counter that flows into the main living area.