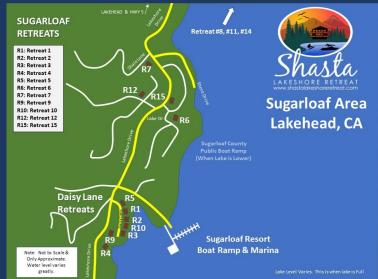

dryer.











As you take the stairs down, you quickly see the spacious lower level featuring a large game room, social area and media space. You will enjoy many games of pool after boating.







Along with the pool table/game room, you have a 3rd bedroom with two bunk beds that can sleep at least 4. The Retreat's 3rd full bath is on this level.









This wonderful home is a short walk/drive from the lake, marina and boat ramp....with a view of the lake through some pine trees. View is impacted by the lake level. The lake is directly across the street.

Good Parking for one boat on a flat surface and space for multiple cars and trucks on a sloped driveway.

Like all our Retreats, this home is fully furnished....just bring your clothes and personal items and enjoy!



















https://www.vrbo.com/2745537

https://airbnb.com/h/shasta-retreat-7



Please also see Part 1, the Overview Brochure that goes with this at: https://shastalakeshoreretreat.com/Shasta-Lakeshore-Retreat-Info

| #  | Item                            | Retreat #7                                                                                                                                                                                                                                                                                                                                                                                                              |
|----|---------------------------------|--------------------------------------------------------------------------------------------------