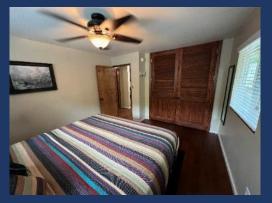

The master bedroom features a king bed, multiple large windows, large closet, and a classy large walk-in shower in the adjoining bathroom.

Down the hall is a 2nd bedroom with a queen bed and a full bath across the hallway. Off the kitchen is a laundry room with a large washer and dryer.