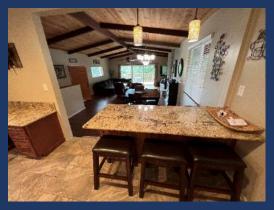

The upper floor is expansive featuring a large kitchen with fine wood cabinets, granite counter tops and brand name appliances. You will be cooking in style at Retreat 7 and will enjoy the large island and additional bar counter that flows into the main living area.

The expansive living area features rich leather couches, a fireplace, high wood ceilings and views out to the large deck for entertaining.

The deck has multiple tables to support your entire group for some great summer BBQs as you look out at the great scenery, wildlife, and lake across the street. Deer can be found in the yard most of the time.