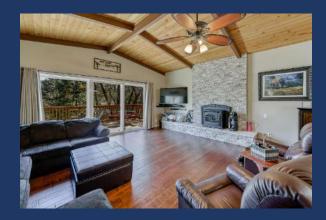

The expansive living area features rich leather couches, a fireplace, high wood ceilings and views out to the large deck for entertaining.

The deck has multiple tables to support your entire group for some great summer BBQs as you look out at the great scenery, wildlife, and lake across the street. Deer can be found in the yard most of the time.