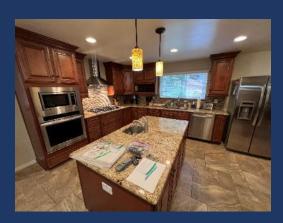

The upper floor is expansive featuring a large kitchen with fine wood cabinets, granite counter tops and brand name appliances. You will be cooking in style at Retreat 7 and will enjoy the large island and additional bar counter that flows into the main living area.