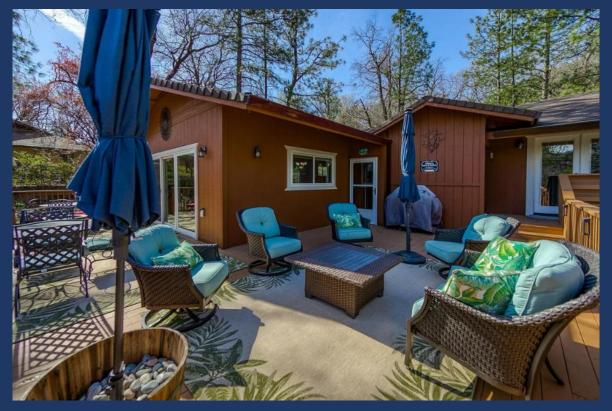

The expansive living area features rich leather couches, a fireplace, high wood ceilings and views out to the large deck for entertaining.

The deck has multiple tables to support your entire group for some great summer BBQs as you look out at the great scenery, wildlife, and lake across the street. Deer can be found in the yard most of the time.

Good Parking for one boat on a flat surface and space for multiple cars and trucks on a sloped driveway.

Like all our Retreats, this home is fully furnished....just bring your clothes and personal items and enjoy!