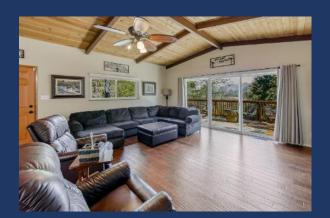

The expansive living area features rich leather couches, a fireplace, high wood ceilings and views out to the large deck for entertaining.

The deck has multiple tables to support your entire group for some great summer BBQs as you look out at the great scenery, wildlife, and lake across the street. Deer can be found in the yard most of the time.