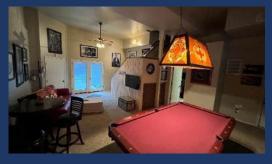

As you take the stairs down, you quickly see the spacious lower level featuring a large game room, social area and media space. You will enjoy many games of pool after boating.

Along with the pool table/game room, you have a 3rd bedroom with two bunk beds that can sleep at least 4. The Retreat's 3rd full bath is on this level.