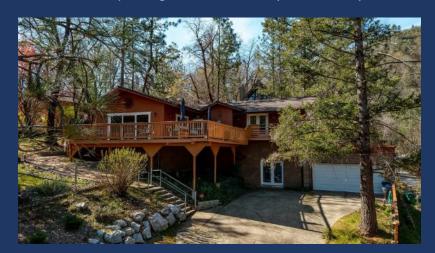

Flat parking for one boat, sloped driveway for others.

SHASTA LAKESHORE RETREAT #7 is our most LUXURIOUS LAKE HOME, sleeps 12 guests and is just across the street from the lake. It is a short walk/drive to the boat ramp & marina. Large, nicely done home with rich looking furniture, wood flooring, high end kitchen located in the highly desired Sugarloaf area of Lakehead. It features 3 large bedrooms & 3 baths plus a large game room with pool table.

This wonderful home is a short walk/drive from the lake, marina and boat ramp....with a view of the lake through some pine trees. View is impacted by the lake level. The lake is directly across the street.