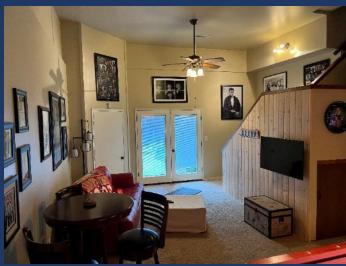

The expansive living area features rich leather couches, a fireplace, high wood ceilings and views out to the large deck for entertaining.

The deck has multiple tables to support your entire group for some great summer BBQs as you look out at the great scenery, wildlife, and lake across the street. Deer can be found in the yard most of the time.