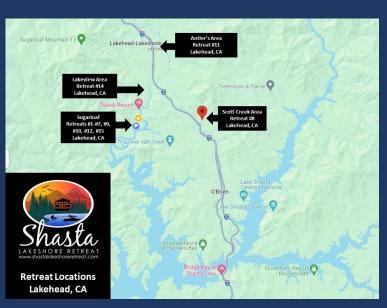

This wonderful home is a short walk/drive from the lake, marina and boat ramp....with a view of the lake through some pine trees. View is impacted by the lake level. The lake is directly across the street.