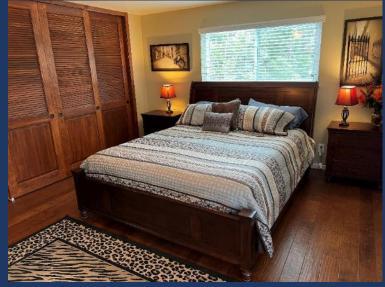

The master bedroom features a king bed, multiple large windows, large closet, and a classy large walk-in shower in the adjoining bathroom.

Down the hall is a 2nd bedroom with a queen bed and a full bath across the hallway. Off the kitchen is a laundry room with a large washer and dryer.