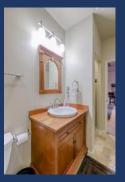

The master bedroom features a king bed, multiple large windows, large closet, and a classy large walk-in shower in the adjoining bathroom.

Down the hall is a 2nd bedroom with a queen bed and a full bath across the hallway. Off the kitchen is a laundry room with a large washer and dryer.