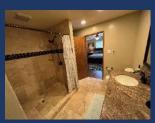

The master bedroom features a king bed, multiple large windows, large closet, and a classy large walk-in shower in the adjoining bathroom.

Down the hall is a 2nd bedroom with a queen bed and a full bath across the hallway. Off the kitchen is a laundry room with a large washer and dryer.