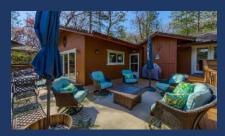

The expansive living area features rich leather couches, a fireplace, high wood ceilings and views out to the large deck for entertaining.

The deck has multiple tables to support your entire group for some great summer BBQs as you look out at the great scenery, wildlife, and lake across the street. Deer can be found in the yard most of the time.