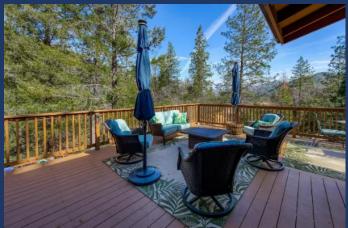

The expansive living area features rich leather couches, a fireplace, high wood ceilings and views out to the large deck for entertaining.

The deck has multiple tables to support your entire group for some great summer BBQs as you look out at the great scenery, wildlife, and lake across the street. Deer can be found in the yard most of the time.