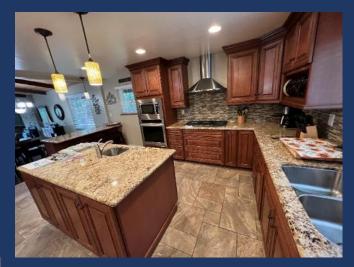

The upper floor is expansive featuring a large kitchen with fine wood cabinets, granite counter tops and brand name appliances. You will be cooking in style at Retreat 7 and will enjoy the large island and additional bar counter that flows into the main living area.