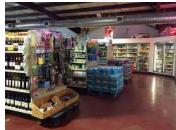

#### **GROCERIES & OTHER**

- a. Local in Lakehead (all within a few miles)
  - i. Lakehead Villa Market
    - 1. Perfect for those things you forgot or ran out of. Has more things than you would think for a small store.
    - 2. ~2.5 miles on Lakeshore Drive, just before freeway
    - 3. 20750 Lakeshore Dr, Lakehead, CA 96051
    - 4. (530) 238-8615
  - ii. Shell Gas and Mini Market
    - 1. Lots of cold drinks and many of the typical items you would find at a mini mart. Usually good prices on beer and ice. Also, a Mexican takeout food at times.
    - 2. 20749 Lakeshore Dr, Lakehead, CA 96051
    - 3. (530) 962-3034
  - iii. Chevron Mini Market
    - 1. The smallest of the three and on the other side of the freeway
    - 2. Also has a Subway within the store