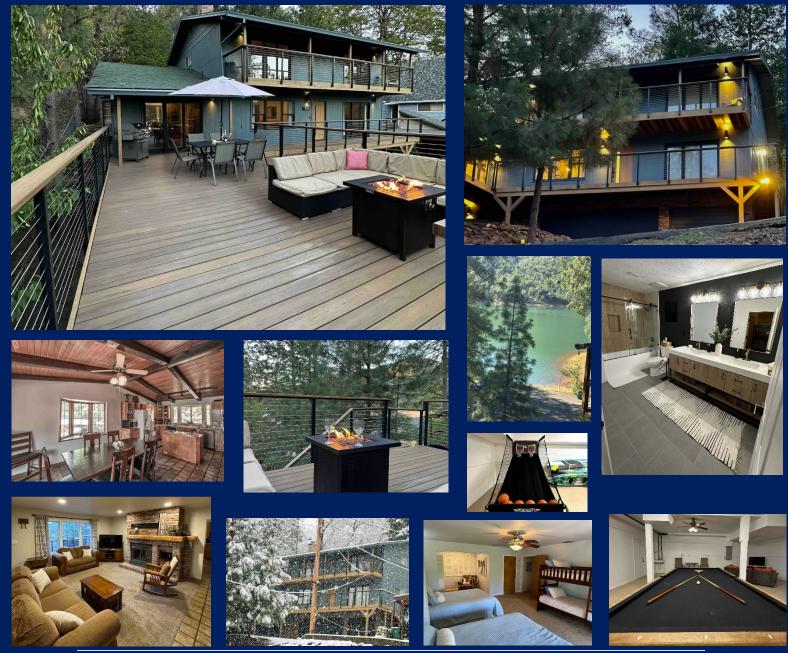

#### RETREAT #7 (~2600 Square Feet)

- Lakeview & Luxury at the Lake with High End Kitchen
- Fine Flooring, Cabinetry Throughout
- Short Walk to Lake and other Homes.
- Sleeps up to 12, Max of 9 Adults (2 Kings, Two Bunk Beds, Sleeper Sofa+)
- 3 Bedrooms, 3 Full Bath, Large Kitchen/Main Family Room
- Game Room with Pool Table
- Large Deck with BBQ, Gas Fire Pit, Heat Lamp
- Flat parking for one boat, sloped driveway for others.
- For Tour of Retreat 7, <a href="http://www.shastalakeshoreretreat.com/Retreat-Tour-7">www.shastalakeshoreretreat.com/Retreat-Tour-7</a>