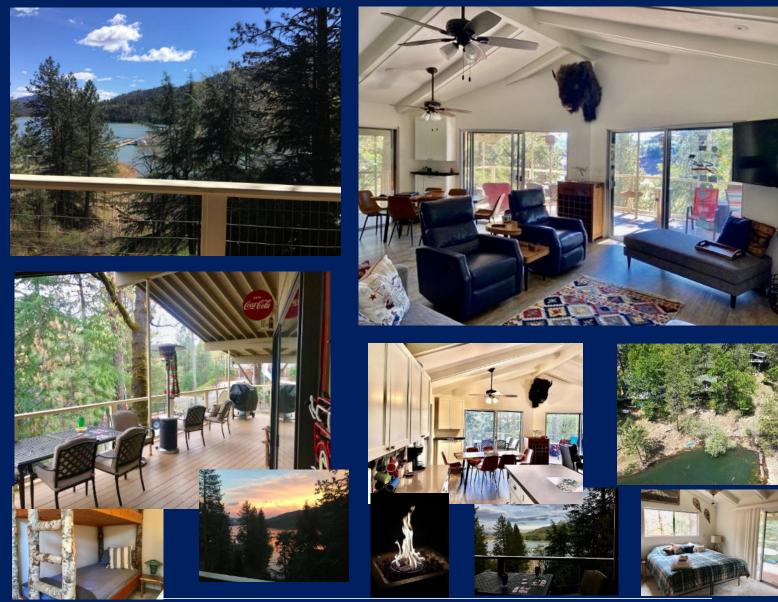

#### ✤ INTRODUCTION

Discover our Shasta Lakeshore Retreats nestled along the scenic shoreline of Shasta Lake in Northern California. With <u>18 sought-after homes</u>, these premier vacation rentals are beloved by guests year-round. Experience unparalleled relaxation as you soak in breathtaking views of the lake and surrounding mountains. Plus, with convenient access to the marinas, a perfect destination for both tranquility and adventure.

Our homes boast 2 to 7 bedrooms, 1 to 5 full bathrooms, and inviting kitchen/main family rooms featuring expansive windows that showcase breathtaking views of Shasta Lake. Whether you're starting your day with a cup of coffee, indulging in a grilled steak paired with a glass of wine, or unwinding in the hot tub, our settings offer an unparalleled experience.

Our Lake Homes boast some of the shortest and most convenient walks to the marinas and boat docks. From many of our decks, you'll have a clear view of the lake & marina, where you can access food, drinks, ice, and fuel for your convenience. While our retreats are all about getting away from it all, a short drive will take you to ATV trails, a grocery store, charming small-town nightspots, restaurants, bait shops, and fuel stations, ensuring you have everything you need for a comfortable stay.