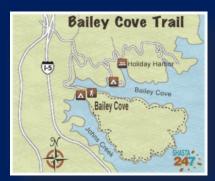

#### MARINAS ARE CLOSE TO RETREATS

- Sugarloaf Marina is a seasonal resort that is walking distance from 15 of our homes in the Sugarloaf area & can be easily seen from several homes
- Antlers, a larger Marina is located 3 miles north and is closest to two of the homes
- Boats Slips and some rental boats are usually available.
- Fuel, Ice, cold drinks, ice cream, snacks, fishing supplies and more are normally available at both marina stores.