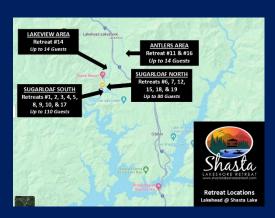

*Our Retreats are in Four Different Wonderful Areas around Shasta Lake in California. You will not find any better locations for vacationing in this area.* 

| Sn | asta | I La | акез | snore     | • K( | etreat | : vaca | ition H | omes |  |
|----|------|------|------|-----------|------|--------|--------|---------|------|--|
|    |      |      |      | Kauaka ar |      |        |        |         |      |  |

#### MARINAS ARE CLOSE TO RETREATS

- Sugarloaf Marina is a seasonal resort that is walking distance from 15 of our homes in the Sugarloaf area & can be easily seen from several homes
- Antlers, a larger Marina is located 3 miles north and is closest to two of the homes
- Boats Slips and some rental boats are usually available.
- Fuel, Ice, cold drinks, ice cream, snacks, fishing supplies and more are normally available at both marina stores.