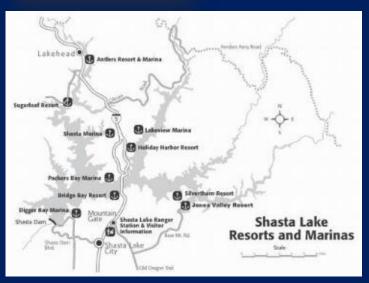

*Our Retreats are in Four Different Wonderful Areas around Shasta Lake in California. You will not find any better locations for vacationing in this area.* 

| Sn | asta | I La | акез | snore     | • K( | etreat | : vaca | ition H | omes |  |
|----|------|------|------|-----------|------|--------|--------|---------|------|--|
|    |      |      |      | Kauaka ar |      |        |        |         |      |  |

#### MARINAS ARE CLOSE TO RETREATS

- Sugarloaf Marina is a seasonal resort that is walking distance from 15 of our homes in the Sugarloaf area & can be easily seen from several homes
- Antlers, a larger Marina is located 3 miles north and is closest to two of the homes
- Boats Slips and some rental boats are usually available.
- Fuel, Ice, cold drinks, ice cream, snacks, fishing supplies and more are normally available at both marina stores.