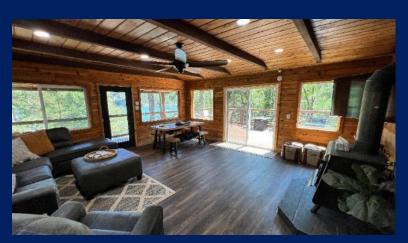

Our homes boast 2 to 7 bedrooms, 1 to 5 full bathrooms, and inviting kitchen/main family rooms featuring expansive windows that showcase breathtaking views of Shasta Lake. Whether you're starting your day with a cup of coffee, indulging in a grilled steak paired with a glass of wine, or unwinding in the hot tub, our settings offer an unparalleled experience.

#### FEATURES (will vary by Retreat)

- Location, Location, Location...WOW!
- Lakefront, Lakeview, & Mountain View
- Great Year Around Family Experience
- Short Walk to Lake, Marinas, & Boat Ramps
- ◆ 2-7 Bedrooms, 1-5 Baths, Sleep 6-20+/Retreat
- Air Conditioning & Central Heat
- Spacious Decks with Great Views
- Open Wood Ceilings & Big Windows
- Gas BBQs, Gas Fire Pits, Heat Lamps, Patio Furniture
- Kayaks and Paddle Boards
- Hot Tubs
- Pool Tables, Ping Pong, Foosball
- Car, ATV & Boat Parking
- Indoor Wood Fireplaces & Stoves
- Board, Dice, & Card Games
- Cornhole, Horseshoes, Lawn Chess, & Darts
- Smart HDTVs with Satellite or Streaming
- Good Wi-Fi Internet
- Quiet Family Neighborhoods or Private Locations
- All Major Appliances including Washer/Dryer
- Fully Furnished Bath Towels, Linens, Dishes, Glassware, Utensils, Pots & Pans, Paper Towels, Toilet Paper, Trash Bags, etc.
- Nice Photography of Area & Artwork
- Dog Friendly (\$95 fee)
- Close to so many great places to see in area and the city of Redding, California
- See comparison at end of document for Retreat Specifics