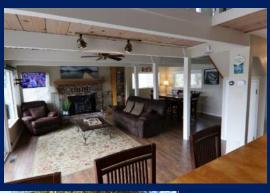

Our homes boast 2 to 7 bedrooms, 1 to 5 full bathrooms, and inviting kitchen/main family rooms featuring expansive windows that showcase breathtaking views of Shasta Lake. Whether you're starting your day with a cup of coffee, indulging in a grilled steak paired with a glass of wine, or unwinding in the hot tub, our settings offer an unparalleled experience.

#### FEATURES (will vary by Retreat)

- Location, Location, Location...WOW!
- Lakefront, Lakeview, & Mountain View
- Great Year Around Family Experience
- Short Walk to Lake, Marinas, & Boat Ramps
- ◆ 2-7 Bedrooms, 1-5 Baths, Sleep 6-20+/Retreat
- Air Conditioning & Central Heat
- Spacious Decks with Great Views
- Open Wood Ceilings & Big Windows
- Gas BBQs, Gas Fire Pits, Heat Lamps, Patio Furniture
- Kayaks and Paddle Boards
- Hot Tubs
- Pool Tables, Ping Pong, Foosball
- Car, ATV & Boat Parking
- Indoor Wood Fireplaces & Stoves
- Board, Dice, & Card Games
- Cornhole, Horseshoes, Lawn Chess, & Darts
- Smart HDTVs with Satellite or Streaming
- Good Wi-Fi Internet
- Quiet Family Neighborhoods or Private Locations
- All Major Appliances including Washer/Dryer
- Fully Furnished Bath Towels, Linens, Dishes, Glassware, Utensils, Pots & Pans, Paper Towels, Toilet Paper, Trash Bags, etc.
- Nice Photography of Area & Artwork
- Dog Friendly (\$95 fee)
- Close to so many great places to see in area and the city of Redding, California
- See comparison at end of document for Retreat Specifics