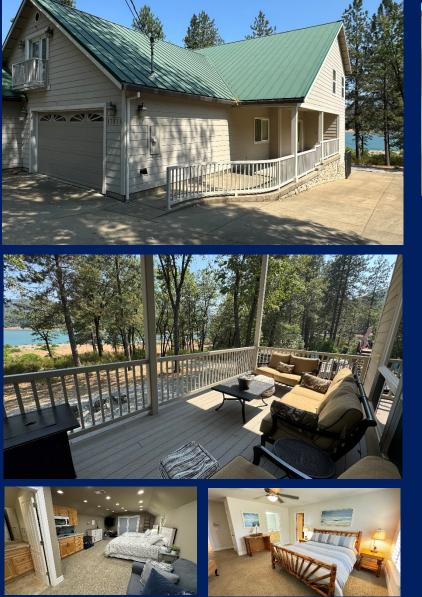

Our homes boast 2 to 7 bedrooms, 1 to 5 full bathrooms, and inviting kitchen/main family rooms featuring expansive windows that showcase breathtaking views of Shasta Lake. Whether you're starting your day with a cup of coffee, indulging in a grilled steak paired with a glass of wine, or unwinding in the hot tub, our settings offer an unparalleled experience.

Nestled amidst mature trees and abundant wildlife, our homes provide a serene retreat with ample privacy overlooking Shasta Lake. Each home accommodates 6 to 24 guests, and with multiple homes in close proximity, many guests choose to rent two, three, or more, allowing us to host groups of up to 220 people for a memorable getaway.

#### FEATURES (will vary by Retreat)

- Location, Location, Location...WOW!
- Lakefront, Lakeview, & Mountain View
- Great Year Around Family Experience
- Short Walk to Lake, Marinas, & Boat Ramps
- ◆ 2-7 Bedrooms, 1-5 Baths, Sleep 6-20+/Retreat
- Air Conditioning & Central Heat
- Spacious Decks with Great Views
- Open Wood Ceilings & Big Windows
- Gas BBQs, Gas Fire Pits, Heat Lamps, Patio Furniture
- Kayaks and Paddle Boards
- Hot Tubs
- Pool Tables, Ping Pong, Foosball
- Car, ATV & Boat Parking
- Indoor Wood Fireplaces & Stoves
- Board, Dice, & Card Games
- Cornhole, Horseshoes, Lawn Chess, & Darts
- Smart HDTVs with Satellite or Streaming
- Good Wi-Fi Internet
- Quiet Family Neighborhoods or Private Locations
- All Major Appliances including Washer/Dryer
- Fully Furnished Bath Towels, Linens, Dishes, Glassware, Utensils, Pots & Pans, Paper Towels, Toilet Paper, Trash Bags, etc.
- Nice Photography of Area & Artwork
- Dog Friendly (\$95 fee)
- Close to so many great places to see in area and the city of Redding, California
- See comparison at end of document for Retreat Specifics