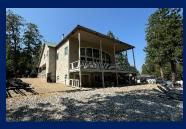

#### RETREAT #1 (~1500 Square Feet)

- ◆ Lakefront
- Sleeps up to 10, Max of 9 Adults (2 Queen Beds, 2 Twins, 4 Twin Rollaway Beds)
- 3 Bedroom, 2 Full Bathrooms (both common area access), Media/Family Room, Kitchen/Main Room with high wood ceilings and Big Window Views!
- Two Large Decks, Hot Tub, Heat Lamp, Gas Fire Pit, Hammock, Outdoor Shower
- Cozy Wood Pellet Fire Stove for those Cool Winter Nights
- Shares two kayaks and two paddle boards with Retreat 2 next door
- Two Stories, new furniture throughout
- For Tour of Retreat 1, <u>www.shastalakeshoreretreat.com/Retreat-Tour-1</u>