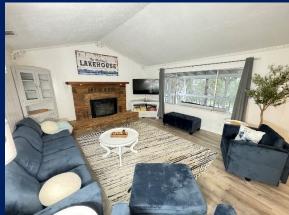

Our homes boast 2 to 7 bedrooms, 1 to 5 full bathrooms, and inviting kitchen/main family rooms featuring expansive windows that showcase breathtaking views of Shasta Lake. Whether you're starting your day with a cup of coffee, indulging in a grilled steak paired with a glass of wine, or unwinding in the hot tub, our settings offer an unparalleled experience.

#### FEATURES (will vary by Retreat)

- Location, Location, Location...WOW!
- Lakefront, Lakeview, & Mountain View
- Great Year Around Family Experience
- Short Walk to Lake, Marinas, & Boat Ramps
- ◆ 2-7 Bedrooms, 1-5 Baths, Sleep 6-20+/Retreat
- Air Conditioning & Central Heat
- Spacious Decks with Great Views
- Open Wood Ceilings & Big Windows
- Gas BBQs, Gas Fire Pits, Heat Lamps, Patio Furniture
- Kayaks and Paddle Boards
- Hot Tubs
- Pool Tables, Ping Pong, Foosball
- Car, ATV & Boat Parking
- Indoor Wood Fireplaces & Stoves
- Board, Dice, & Card Games
- Cornhole, Horseshoes, Lawn Chess, & Darts
- Smart HDTVs with Satellite or Streaming
- Good Wi-Fi Internet
- Quiet Family Neighborhoods or Private Locations
- All Major Appliances including Washer/Dryer
- Fully Furnished Bath Towels, Linens, Dishes, Glassware, Utensils, Pots & Pans, Paper Towels, Toilet Paper, Trash Bags, etc.
- Nice Photography of Area & Artwork
- Dog Friendly (\$95 fee)
- Close to so many great places to see in area and the city of Redding, California
- See comparison at end of document for Retreat Specifics