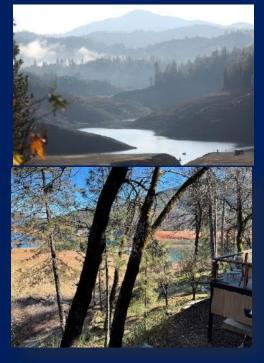

#### ✤ LAKE LEVEL INFORMATION

LAKE LEVEL AND BOATING: Lake Shasta is a reservoir so the lake level and the shore proximity to the Retreats will vary greatly based on winter rains, droughts, and the time of the year (highest in late spring, early summer and lowest in the late fall/early winter) as you can see in some of the photos. In drought conditions the lake can drop 100-200 feet below the full level. The lakefront homes' distance to the lake's edge can go from 20-40 feet to several hundred yards. The local marina and boat ramp stays open until the water gets to about 140' down (not common but did happen in 2021. Fortunately, the lake has been full three years in a row (2022-2025) and 2026 should start at a good lake level to provide a 4<sup>th</sup> straight full lake.

Shasta is the largest lake in California with over 365 miles of shoreline. Best lake in California for water sports and always enough water to enjoy.