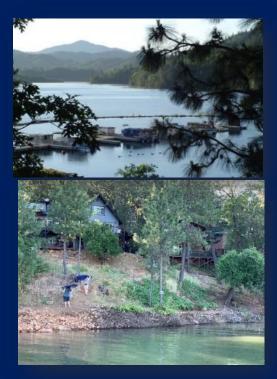

#### ✤ LAKE LEVEL INFORMATION

LAKE LEVEL AND BOATING: Lake Shasta is a reservoir so the lake level and the shore proximity to the Retreats will vary greatly based on winter rains, droughts, and the time of the year (highest in late spring, early summer and lowest in the late fall/early winter) as you can see in some of the photos. In drought conditions the lake can drop 100-200 feet below the full level. The lakefront homes' distance to the lake's edge can go from 20-40 feet to several hundred yards. The local marina and boat ramp stays open until the water gets to about 140' down (not common but did happen in 2021. Fortunately, the lake has been full three years in a row (2022-2025) and 2026 should start at a good lake level to provide a 4<sup>th</sup> straight full lake.

Shasta is the largest lake in California with over 365 miles of shoreline. Best lake in California for water sports and always enough water to enjoy.