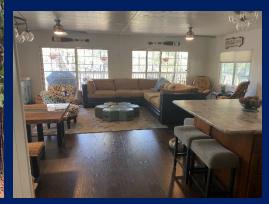

Our homes boast 2 to 7 bedrooms, 1 to 5 full bathrooms, and inviting kitchen/main family rooms featuring expansive windows that showcase breathtaking views of Shasta Lake. Whether you're starting your day with a cup of coffee, indulging in a grilled steak paired with a glass of wine, or unwinding in the hot tub, our settings offer an unparalleled experience.

#### FEATURES (will vary by Retreat)

- Location, Location, Location...WOW!
- Lakefront, Lakeview, & Mountain View
- Great Year Around Family Experience
- Short Walk to Lake, Marinas, & Boat Ramps
- ◆ 2-7 Bedrooms, 1-5 Baths, Sleep 6-20+/Retreat
- Air Conditioning & Central Heat
- Spacious Decks with Great Views
- Open Wood Ceilings & Big Windows
- Gas BBQs, Gas Fire Pits, Heat Lamps, Patio Furniture
- Kayaks and Paddle Boards
- Hot Tubs
- Pool Tables, Ping Pong, Foosball
- Car, ATV & Boat Parking
- Indoor Wood Fireplaces & Stoves
- Board, Dice, & Card Games
- Cornhole, Horseshoes, Lawn Chess, & Darts
- Smart HDTVs with Satellite or Streaming
- Good Wi-Fi Internet
- Quiet Family Neighborhoods or Private Locations
- All Major Appliances including Washer/Dryer
- Fully Furnished Bath Towels, Linens, Dishes, Glassware, Utensils, Pots & Pans, Paper Towels, Toilet Paper, Trash Bags, etc.
- Nice Photography of Area & Artwork
- Dog Friendly (\$95 fee)
- Close to so many great places to see in area and the city of Redding, California
- See comparison at end of document for Retreat Specifics