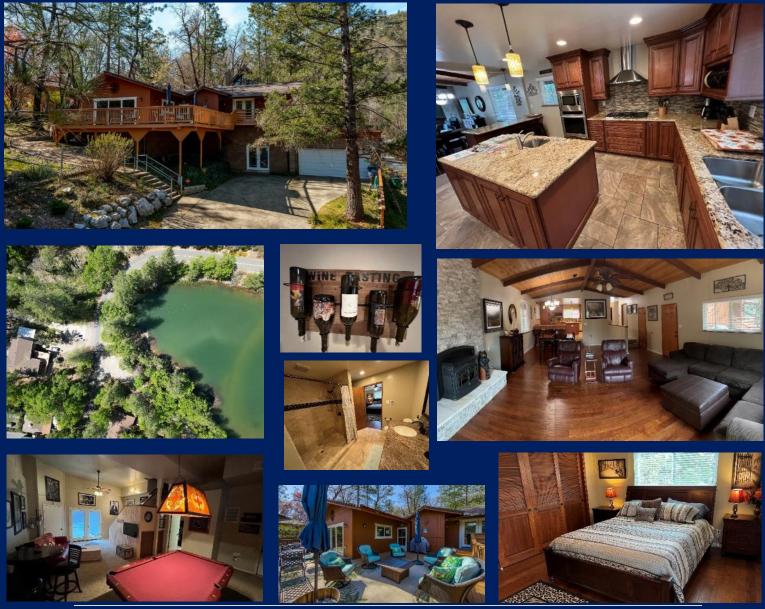

#### RETREAT #2 (~2000 Square Feet)

- ◆ Lakefront
- Sleeps up to 14, Max of 9 Adults (1 King, 2 Queens, 5 Fulls, Twin Rollaway)
- ◆ 4 Bedrooms/Lofts, 2 Remodeled Full Bathrooms with hallway access, Remodeled Kitchen/Main Family Room with Big Window Views!
- Two large decks, BBQ, Hot Tub, Heat Lamp, Gas Fire Pit, Hammock, Ice Chest
- Shares two kayaks and two paddle boards with Retreat 1 next door
- Three levels of lake views
- Indoor Wood Burning Fireplace (wood supplied)
- For Tour of Retreat 2, www.shastalakeshoreretreat.com/Retreat-Tour-2