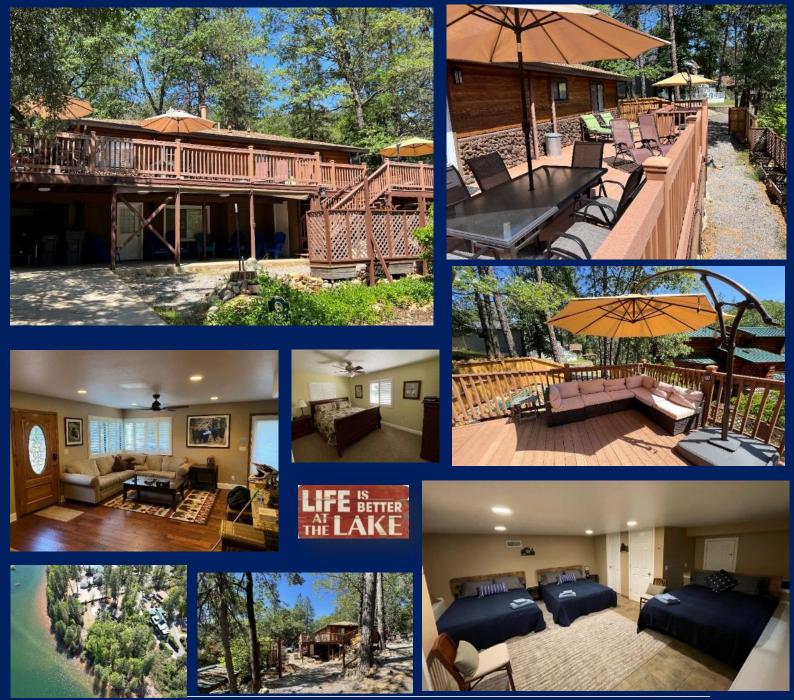

#### RETREAT #1 (~1500 Square Feet)

- ◆ Lakefront
- Sleeps up to 10, Max of 9 Adults (2 Queen Beds, 2 Twins, 4 Twin Rollaway Beds)
- 3 Bedroom, 2 Full Bathrooms (both common area access), Media/Family Room, Kitchen/Main Room with high wood ceilings and Big Window Views!
- Two Large Decks, Hot Tub, Heat Lamp, Gas Fire Pit, Hammock, Outdoor Shower
- Cozy Wood Pellet Fire Stove for those Cool Winter Nights
- Shares two kayaks and two paddle boards with Retreat 2 next door
- Two Stories, new furniture throughout
- For Tour of Retreat 1, <u>www.shastalakeshoreretreat.com/Retreat-Tour-1</u>