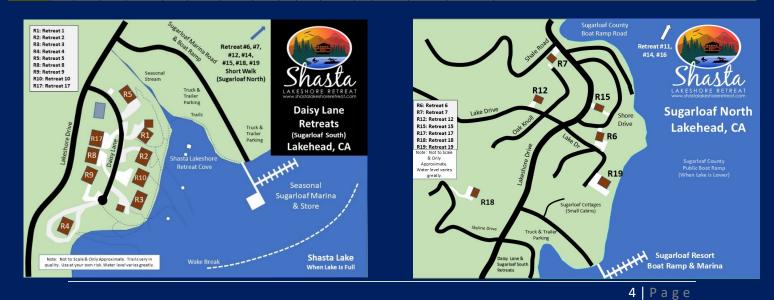

*Our Retreats are in Four Different Wonderful Areas around Shasta Lake in California. You will not find any better locations for vacationing in this area.* 

| Sn | asta | I La | акез | snore     | • K( | etreat | : vaca | ition H | omes |  |
|----|------|------|------|-----------|------|--------|--------|---------|------|--|
|    |      |      |      | Kauaka ar |      |        |        |         |      |  |

| Home #     | ~Sq.<br>Feet | Sleeps | Max<br>Adults | Bedrooms<br>& Lofts | Baths | Lakefront | Lakeview | Walk to<br>Lake | Hot<br>Tub |   | Kayaks or<br>Paddle<br>Boards | EV<br>Plug | Parking   | Property<br>Size | Close to:      | Other                                                                                   |
|------------|--------------|--------|---------------|---------------------|-------|-----------|----------|-----------------|------------|---|-------------------------------|------------|-----------|------------------|----------------|-----------------------------------------------------------------------------------------|
| Retreat 1  | 1500         | 10     | 9             | 3                   | 2     | х         | х        | х               | х          |   | 4                             |            | Good      | Basic Lot        | R1-5, 8-10, 17 | + Media/Kids Room, 2 Lakeview decks, Hammock, Generator                                 |
| Retreat 2  | 2100         | 14     | 9             | 4                   | 2     | х         | х        | х               | х          |   | 4                             |            | Good      | Basic Lot        | R1-5, 8-10, 17 | 2 Lakeview decks, Hammock, Generator                                                    |
| Retreat 3  | 2300         | 14     | 9             | 5                   | 2     | х         | х        | х               | х          |   | 2                             |            | ОК        | Larger Lot       | R1-5, 8-10, 17 | Covered Deck, Parking More Challenging, Hammock, Modern Kitchen                         |
| Retreat 4  | 1800         | 12     | 10            | 4                   | 3     | х         | х        | х               |            | х | 4                             |            | Excellent | Acre             | R1-5, 8-10, 17 | Loop Driveway, Great for Multiple Boats, Hammock, Dated Bath/Kitchen                    |
| Retreat 5  | 1300         | 10     | 9             | 3                   | 2     |           | х        | х               |            |   |                               |            | Good      | Basic Lot        | R1-5, 8-10, 17 | Covered Deck, Modern Kitchen/Family Rm                                                  |
| Retreat 6  | 1800         | 12     | 9             | 3                   | 3     |           |          | х               |            |   |                               |            | Excellent | Basic Lot        | R6, 7, 12, 15  | Good Boat Parking, 3 Queen Beds in Lower Bedroom                                        |
| Retreat 7  | 2600         | 12     | 9             | 3                   | 3     |           | х        | х               |            | х |                               |            | Good      | Basic Lot        | R6, 7, 12, 15  | Luxury Throughout                                                                       |
| Retreat 8  | 2200         | 16     | 9             | 3                   | 2     |           | х        | х               |            | х | 2                             |            | ОК        | Basic Lot        | R1-5, 8-10, 17 | Lots of Beds, Great Deck, On Daisy Lane, Big Bedrooms, Game Room                        |
| Retreat 9  | 1300         | 8      | 8             | 3                   | 2     |           | х        | х               |            |   | 2                             |            | Excellent | Larger Lot       | R1-5, 8-10, 17 | Large Lakeview deck, Hammock, New Flooring, Paint, Furniture                            |
| Retreat 10 | 2300         | 14     | 9             | 4                   | 3.5   | х         | х        | х               | х          | х | 4                             |            | Good      | Basic Lot        | R1-5, 8-10, 17 | Large Patio, Mostly Remodeled, Hammock                                                  |
| Retreat 11 | 1300         | 8      | 6             | 3                   | 2     | х         | х        | х               |            |   | 4                             |            | Excellent | Large Flat       | R11, 16        | Private Setting, Wedding Potential, Great path to water (300 yards)                     |
| Retreat 12 | 2000         | 12     | 9             | 3                   | 2     |           |          | х               | х          | х |                               |            | Good      | Basic Lot        | R6, 7, 15, 19  | Lots of Space, Ping Pong & Fosball                                                      |
| Retreat 14 | 2400         | 14     | 9             | 4                   | 2     |           |          | 1/2 Mile        |            | х |                               |            | Excellent | Acres            |                | Large Lot, Large House, Great Parking, Screened in Deck                                 |
| Retreat 15 | 1900         | 10     | 9             | 3                   | 2     |           | х        | х               | х          | х |                               |            | ОК        | Basic Lot        | R6, 7, 12, 19  | Pool Table in Family Room, High Rustic Ceilings                                         |
| Retreat 16 | 1000         | 6      | 6             | 2                   | 1     |           |          | 1/2 Mile        |            |   | 2                             | х          | Good      | Basic Lot        | R11, 16        | Our Smallest Home, Nice Deck, New Kitchen/Bathroom                                      |
| Retreat 17 | 1800         | 12     | 9             | 3                   | 3     |           |          | х               |            | Х |                               |            | ОК        | Basic Lot        | R1-5, 8-10, 17 | Nice Cabin Feel, Pool Table, Close to Marina                                            |
| Retreat 18 | 2000         | 14     | 9             | 4                   | 3     |           | х        | 1/4 Mile        |            |   |                               |            | ОК        | Basic Lot        | R1-5, 8-10, 17 | Awesome ElevatedLake Views                                                              |
| Retreat 19 | 4000+        | 24     | 15            | 7                   | 5     | х         | х        | х               | х          |   | 2                             |            | Excellent | Large Lot        | R6. 7. 12. 15  | 3 Floors, Lakefront/Lakeview, Big Deck, Luxury Throughout, Very spacious for big group. |