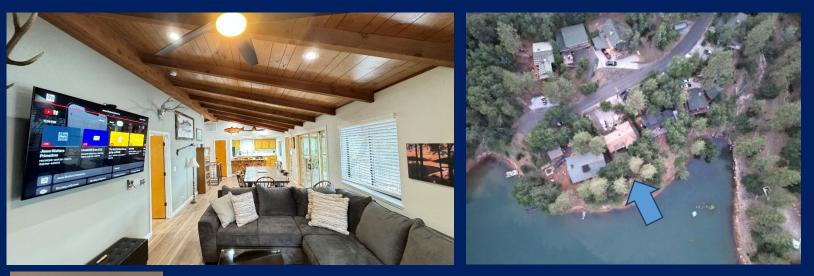

Our homes boast 2 to 7 bedrooms, 1 to 5 full bathrooms, and inviting kitchen/main family rooms featuring expansive windows that showcase breathtaking views of Shasta Lake. Whether you're starting your day with a cup of coffee, indulging in a grilled steak paired with a glass of wine, or unwinding in the hot tub, our settings offer an unparalleled experience.

#### FEATURES (will vary by Retreat)

- Location, Location, Location...WOW!
- Lakefront, Lakeview, & Mountain View
- Great Year Around Family Experience
- Short Walk to Lake, Marinas, & Boat Ramps
- ◆ 2-7 Bedrooms, 1-5 Baths, Sleep 6-20+/Retreat
- Air Conditioning & Central Heat
- Spacious Decks with Great Views
- Open Wood Ceilings & Big Windows
- Gas BBQs, Gas Fire Pits, Heat Lamps, Patio Furniture
- Kayaks and Paddle Boards
- Hot Tubs
- Pool Tables, Ping Pong, Foosball
- Car, ATV & Boat Parking
- Indoor Wood Fireplaces & Stoves
- Board, Dice, & Card Games
- Cornhole, Horseshoes, Lawn Chess, & Darts
- Smart HDTVs with Satellite or Streaming
- Good Wi-Fi Internet
- Quiet Family Neighborhoods or Private Locations
- All Major Appliances including Washer/Dryer
- Fully Furnished Bath Towels, Linens, Dishes, Glassware, Utensils, Pots & Pans, Paper Towels, Toilet Paper, Trash Bags, etc.
- Nice Photography of Area & Artwork
- Dog Friendly (\$95 fee)
- Close to so many great places to see in area and the city of Redding, California
- See comparison at end of document for Retreat Specifics