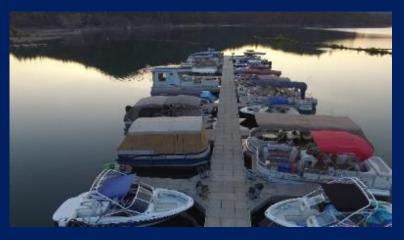

#### MARINAS ARE CLOSE TO RETREATS

- Sugarloaf Marina is a seasonal resort that is walking distance from 15 of our homes in the Sugarloaf area & can be easily seen from several homes
- Antlers, a larger Marina is located 3 miles north and is closest to two of the homes
- Boats Slips and some rental boats are usually available.
- Fuel, Ice, cold drinks, ice cream, snacks, fishing supplies and more are normally available at both marina stores.