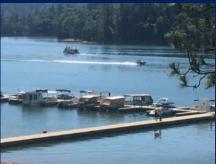

#### MARINAS ARE CLOSE TO RETREATS

- Sugarloaf Marina is a seasonal resort that is walking distance from 15 of our homes in the Sugarloaf area & can be easily seen from several homes
- Antlers, a larger Marina is located 3 miles north and is closest to two of the homes
- Boats Slips and some rental boats are usually available.
- Fuel, Ice, cold drinks, ice cream, snacks, fishing supplies and more are normally available at both marina stores.

23 | Page

- Boat Rentals
  - Are available throughout the lake. Check with the marinas. You might want to call multiple marinas as prices & options vary greatly. More details on our website.
  - Antler's Marina is the closest with a wide selection.