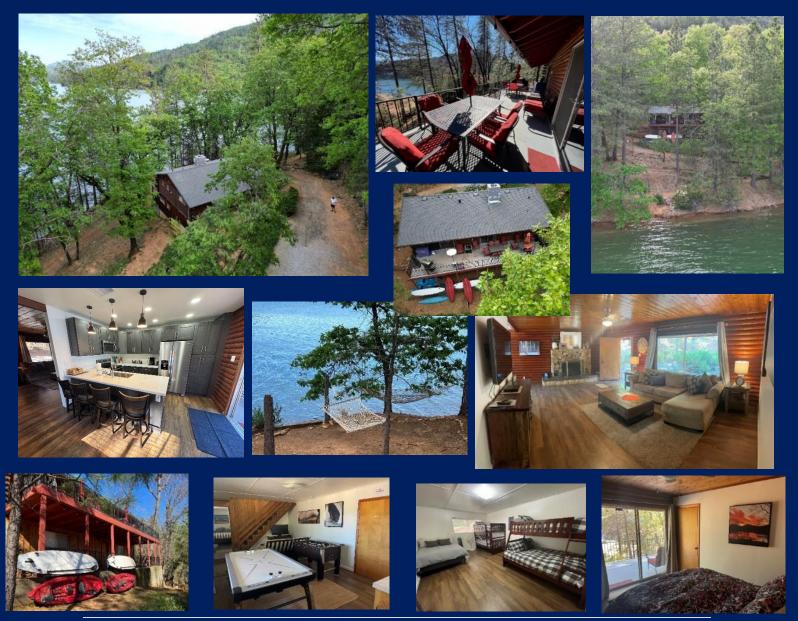

#### ✤ INTRODUCTION

Discover our Shasta Lakeshore Retreats nestled along the scenic shoreline of Shasta Lake in Northern California. With <u>18 sought-after homes</u>, these premier vacation rentals are beloved by guests year-round. Experience unparalleled relaxation as you soak in breathtaking views of the lake and surrounding mountains. Plus, with convenient access to the marinas, a perfect destination for both tranquility and adventure.

Our homes boast 2 to 7 bedrooms, 1 to 5 full bathrooms, and inviting kitchen/main family rooms featuring expansive windows that showcase breathtaking views of Shasta Lake. Whether you're starting your day with a cup of coffee, indulging in a grilled steak paired with a glass of wine, or unwinding in the hot tub, our settings offer an unparalleled experience.

Nestled amidst mature trees and abundant wildlife, our homes provide a serene retreat with ample privacy overlooking Shasta Lake. Each home accommodates 6 to 24 guests, and with multiple homes in close proximity, many guests choose to rent two, three, or more, allowing us to host groups of up to 220 people for a memorable getaway.

Our Lake Homes boast some of the shortest and most convenient walks to the marinas and boat docks. From many of our decks, you'll have a clear view of the lake & marina, where you can access food, drinks, ice, and fuel for your convenience. While our retreats are all about getting away from it all, a short drive will take you to ATV trails, a grocery store, charming small-town nightspots, restaurants, bait shops, and fuel stations, ensuring you have everything you need for a comfortable stay.