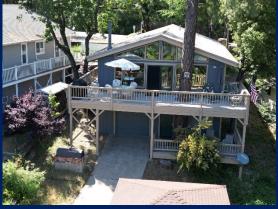

#### RETREAT #1 (~1500 Square Feet)

- ◆ Lakefront
- Sleeps up to 10, Max of 9 Adults (2 Queen Beds, 2 Twins, 4 Twin Rollaway Beds)
- 3 Bedroom, 2 Full Bathrooms (both common area access), Media/Family Room, Kitchen/Main Room with high wood ceilings and Big Window Views!
- Two Large Decks, Hot Tub, Heat Lamp, Gas Fire Pit, Hammock, Outdoor Shower
- Cozy Wood Pellet Fire Stove for those Cool Winter Nights
- Shares two kayaks and two paddle boards with Retreat 2 next door
- Two Stories, new furniture throughout
- For Tour of Retreat 1, <u>www.shastalakeshoreretreat.com/Retreat-Tour-1</u>