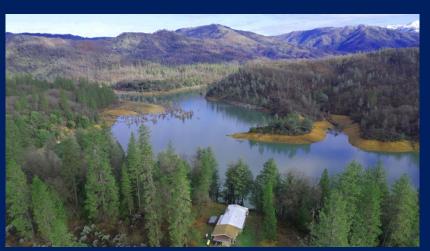

Although all our Retreats are unique, some of our vacation homes are nestled along a distinctive waterfront stretch, unparalleled among the 365 miles of shoreline at Shasta Lake. This exclusive location makes these properties highly coveted in the area. Unlike some regions where views of the lake are limited, these properties offer exceptional vistas.

#### ✤ LAKE LEVEL INFORMATION

LAKE LEVEL AND BOATING: Lake Shasta is a reservoir so the lake level and the shore proximity to the Retreats will vary greatly based on winter rains, droughts, and the time of the year (highest in late spring, early summer and lowest in the late fall/early winter) as you can see in some of the photos. In drought conditions the lake can drop 100-200 feet below the full level. The lakefront homes' distance to the lake's edge can go from 20-40 feet to several hundred yards. The local marina and boat ramp stays open until the water gets to about 140' down (not common but did happen in 2021. Fortunately, the lake has been full three years in a row (2022-2025) and 2026 should start at a good lake level to provide a 4<sup>th</sup> straight full lake.

Shasta is the largest lake in California with over 365 miles of shoreline. Best lake in California for water sports and always enough water to enjoy.