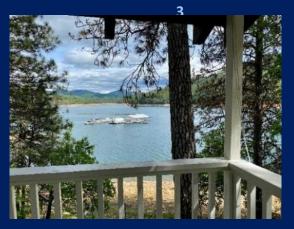

#### ✤ LAKE LEVEL INFORMATION

LAKE LEVEL AND BOATING: Lake Shasta is a reservoir so the lake level and the shore proximity to the Retreats will vary greatly based on winter rains, droughts, and the time of the year (highest in late spring, early summer and lowest in the late fall/early winter) as you can see in some of the photos. In drought conditions the lake can drop 100-200 feet below the full level. The lakefront homes' distance to the lake's edge can go from 20-40 feet to several hundred yards. The local marina and boat ramp stays open until the water gets to about 140' down (not common but did happen in 2021. Fortunately, the lake has been full three years in a row (2022-2025) and 2026 should start at a good lake level to provide a 4<sup>th</sup> straight full lake.

Shasta is the largest lake in California with over 365 miles of shoreline. Best lake in California for water sports and always enough water to enjoy.