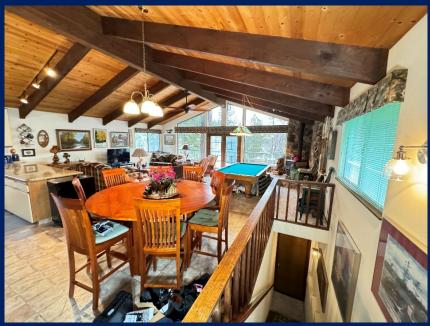

Our homes boast 2 to 7 bedrooms, 1 to 5 full bathrooms, and inviting kitchen/main family rooms featuring expansive windows that showcase breathtaking views of Shasta Lake. Whether you're starting your day with a cup of coffee, indulging in a grilled steak paired with a glass of wine, or unwinding in the hot tub, our settings offer an unparalleled experience.

#### FEATURES (will vary by Retreat)

- Location, Location, Location...WOW!
- Lakefront, Lakeview, & Mountain View
- Great Year Around Family Experience
- Short Walk to Lake, Marinas, & Boat Ramps
- ◆ 2-7 Bedrooms, 1-5 Baths, Sleep 6-20+/Retreat
- Air Conditioning & Central Heat
- Spacious Decks with Great Views
- Open Wood Ceilings & Big Windows
- Gas BBQs, Gas Fire Pits, Heat Lamps, Patio Furniture
- Kayaks and Paddle Boards
- Hot Tubs
- Pool Tables, Ping Pong, Foosball
- Car, ATV & Boat Parking
- Indoor Wood Fireplaces & Stoves
- Board, Dice, & Card Games
- Cornhole, Horseshoes, Lawn Chess, & Darts
- Smart HDTVs with Satellite or Streaming
- Good Wi-Fi Internet
- Quiet Family Neighborhoods or Private Locations
- All Major Appliances including Washer/Dryer
- Fully Furnished Bath Towels, Linens, Dishes, Glassware, Utensils, Pots & Pans, Paper Towels, Toilet Paper, Trash Bags, etc.
- Nice Photography of Area & Artwork
- Dog Friendly (\$95 fee)
- Close to so many great places to see in area and the city of Redding, California
- See comparison at end of document for Retreat Specifics