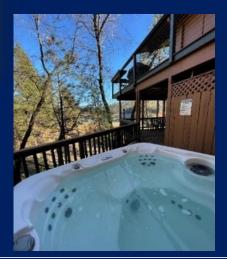

Our homes boast 2 to 7 bedrooms, 1 to 5 full bathrooms, and inviting kitchen/main family rooms featuring expansive windows that showcase breathtaking views of Shasta Lake. Whether you're starting your day with a cup of coffee, indulging in a grilled steak paired with a glass of wine, or unwinding in the hot tub, our settings offer an unparalleled experience.

#### FEATURES (will vary by Retreat)

- Location, Location, Location...WOW!
- Lakefront, Lakeview, & Mountain View
- Great Year Around Family Experience
- Short Walk to Lake, Marinas, & Boat Ramps
- ◆ 2-7 Bedrooms, 1-5 Baths, Sleep 6-20+/Retreat
- Air Conditioning & Central Heat
- Spacious Decks with Great Views
- Open Wood Ceilings & Big Windows
- Gas BBQs, Gas Fire Pits, Heat Lamps, Patio Furniture
- Kayaks and Paddle Boards
- Hot Tubs
- Pool Tables, Ping Pong, Foosball
- Car, ATV & Boat Parking
- Indoor Wood Fireplaces & Stoves
- Board, Dice, & Card Games
- Cornhole, Horseshoes, Lawn Chess, & Darts
- Smart HDTVs with Satellite or Streaming
- Good Wi-Fi Internet
- Quiet Family Neighborhoods or Private Locations
- All Major Appliances including Washer/Dryer
- Fully Furnished Bath Towels, Linens, Dishes, Glassware, Utensils, Pots & Pans, Paper Towels, Toilet Paper, Trash Bags, etc.
- Nice Photography of Area & Artwork
- Dog Friendly (\$95 fee)
- Close to so many great places to see in area and the city of Redding, California
- See comparison at end of document for Retreat Specifics