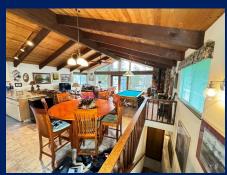

#### FEATURES (will vary by Retreat)

- Location, Location, Location...WOW!
- Lakefront, Lakeview, & Mountain View
- Great Year Around Family Experience
- Short Walk to Lake, Marinas, & Boat Ramps
- ◆ 2-7 Bedrooms, 1-5 Baths, Sleep 6-20+/Retreat
- Air Conditioning & Central Heat
- Spacious Decks with Great Views
- Open Wood Ceilings & Big Windows
- Gas BBQs, Gas Fire Pits, Heat Lamps, Patio Furniture
- Kayaks and Paddle Boards
- Hot Tubs
- Pool Tables, Ping Pong, Foosball
- Car, ATV & Boat Parking
- Indoor Wood Fireplaces & Stoves
- Board, Dice, & Card Games
- Cornhole, Horseshoes, Lawn Chess, & Darts
- Smart HDTVs with Satellite or Streaming
- Good Wi-Fi Internet
- Quiet Family Neighborhoods or Private Locations
- All Major Appliances including Washer/Dryer
- Fully Furnished Bath Towels, Linens, Dishes, Glassware, Utensils, Pots & Pans, Paper Towels, Toilet Paper, Trash Bags, etc.
- Nice Photography of Area & Artwork
- Dog Friendly (\$95 fee)
- Close to so many great places to see in area and the city of Redding, California
- See comparison at end of document for Retreat Specifics