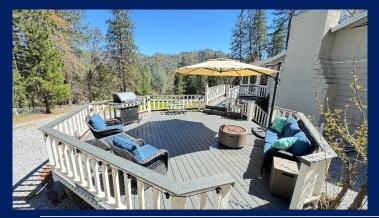

#### FEATURES (will vary by Retreat)

- Location, Location, Location...WOW!
- Lakefront, Lakeview, & Mountain View
- Great Year Around Family Experience
- Short Walk to Lake, Marinas, & Boat Ramps
- ◆ 2-7 Bedrooms, 1-5 Baths, Sleep 6-20+/Retreat
- Air Conditioning & Central Heat
- Spacious Decks with Great Views
- Open Wood Ceilings & Big Windows
- Gas BBQs, Gas Fire Pits, Heat Lamps, Patio Furniture
- Kayaks and Paddle Boards
- Hot Tubs
- Pool Tables, Ping Pong, Foosball
- Car, ATV & Boat Parking
- Indoor Wood Fireplaces & Stoves
- Board, Dice, & Card Games
- Cornhole, Horseshoes, Lawn Chess, & Darts
- Smart HDTVs with Satellite or Streaming
- Good Wi-Fi Internet
- Quiet Family Neighborhoods or Private Locations
- All Major Appliances including Washer/Dryer
- Fully Furnished Bath Towels, Linens, Dishes, Glassware, Utensils, Pots & Pans, Paper Towels, Toilet Paper, Trash Bags, etc.
- Nice Photography of Area & Artwork
- Dog Friendly (\$95 fee)
- Close to so many great places to see in area and the city of Redding, California
- See comparison at end of document for Retreat Specifics