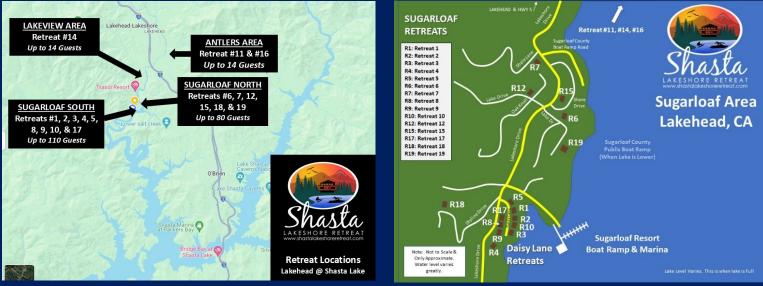

*Our Retreats are in Four Different Wonderful Areas around Shasta Lake in California. You will not find any better locations for vacationing in this area.* 

| Sn | asta | I La | акез | snore     | • K( | etreat | : vaca | ition H | omes |  |
|----|------|------|------|-----------|------|--------|--------|---------|------|--|
|    |      |      |      | Kauaka ar |      |        |        |         |      |  |

| Home #     | ~Sq.<br>Feet | Sleeps | Max<br>Adults | Bedrooms<br>& Lofts | Baths | Lakefront | Lakeview | Walk to<br>Lake | Hot<br>Tub |   | Kayaks or<br>Paddle<br>Boards | EV<br>Plug | Parking   | Property<br>Size | Close to:      | Other                                                                                   |
|------------|--------------|--------|---------------|---------------------|-------|-----------|----------|-----------------|------------|---|-------------------------------|------------|-----------|------------------|----------------|-----------------------------------------------------------------------------------------|
| Retreat 1  | 1500         | 10     | 9             | 3                   | 2     | х         | х        | х               | х          |   | 4                             |            | Good      | Basic Lot        | R1-5, 8-10, 17 | + Media/Kids Room, 2 Lakeview decks, Hammock, Generator                                 |
| Retreat 2  | 2100         | 14     | 9             | 4                   | 2     | х         | х        | х               | х          |   | 4                             |            | Good      | Basic Lot        | R1-5, 8-10, 17 | 2 Lakeview decks, Hammock, Generator                                                    |
| Retreat 3  | 2300         | 14     | 9             | 5                   | 2     | х         | х        | х               | х          |   | 2                             |            | ОК        | Larger Lot       | R1-5, 8-10, 17 | Covered Deck, Parking More Challenging, Hammock, Modern Kitchen                         |
| Retreat 4  | 1800         | 12     | 10            | 4                   | 3     | х         | х        | х               |            | х | 4                             |            | Excellent | Acre             | R1-5, 8-10, 17 | Loop Driveway, Great for Multiple Boats, Hammock, Dated Bath/Kitchen                    |
| Retreat 5  | 1300         | 10     | 9             | 3                   | 2     |           | х        | х               |            |   |                               |            | Good      | Basic Lot        | R1-5, 8-10, 17 | Covered Deck, Modern Kitchen/Family Rm                                                  |
| Retreat 6  | 1800         | 12     | 9             | 3                   | 3     |           |          | х               |            |   |                               |            | Excellent | Basic Lot        | R6, 7, 12, 15  | Good Boat Parking, 3 Queen Beds in Lower Bedroom                                        |
| Retreat 7  | 2600         | 12     | 9             | 3                   | 3     |           | х        | х               |            | х |                               |            | Good      | Basic Lot        | R6, 7, 12, 15  | Luxury Throughout                                                                       |
| Retreat 8  | 2200         | 16     | 9             | 3                   | 2     |           | х        | х               |            | х | 2                             |            | ОК        | Basic Lot        | R1-5, 8-10, 17 | Lots of Beds, Great Deck, On Daisy Lane, Big Bedrooms, Game Room                        |
| Retreat 9  | 1300         | 8      | 8             | 3                   | 2     |           | х        | х               |            |   | 2                             |            | Excellent | Larger Lot       | R1-5, 8-10, 17 | Large Lakeview deck, Hammock, New Flooring, Paint, Furniture                            |
| Retreat 10 | 2300         | 14     | 9             | 4                   | 3.5   | х         | х        | х               | х          | х | 4                             |            | Good      | Basic Lot        | R1-5, 8-10, 17 | Large Patio, Mostly Remodeled, Hammock                                                  |
| Retreat 11 | 1300         | 8      | 6             | 3                   | 2     | х         | х        | х               |            |   | 4                             |            | Excellent | Large Flat       | R11, 16        | Private Setting, Wedding Potential, Great path to water (300 yards)                     |
| Retreat 12 | 2000         | 12     | 9             | 3                   | 2     |           |          | х               | х          | х |                               |            | Good      | Basic Lot        | R6, 7, 15, 19  | Lots of Space, Ping Pong & Fosball                                                      |
| Retreat 14 | 2400         | 14     | 9             | 4                   | 2     |           |          | 1/2 Mile        |            | х |                               |            | Excellent | Acres            |                | Large Lot, Large House, Great Parking, Screened in Deck                                 |
| Retreat 15 | 1900         | 10     | 9             | 3                   | 2     |           | х        | х               | х          | х |                               |            | ОК        | Basic Lot        | R6, 7, 12, 19  | Pool Table in Family Room, High Rustic Ceilings                                         |
| Retreat 16 | 1000         | 6      | 6             | 2                   | 1     |           |          | 1/2 Mile        |            |   | 2                             | х          | Good      | Basic Lot        | R11, 16        | Our Smallest Home, Nice Deck, New Kitchen/Bathroom                                      |
| Retreat 17 | 1800         | 12     | 9             | 3                   | 3     |           |          | х               |            | Х |                               |            | ОК        | Basic Lot        | R1-5, 8-10, 17 | Nice Cabin Feel, Pool Table, Close to Marina                                            |
| Retreat 18 | 2000         | 14     | 9             | 4                   | 3     |           | х        | 1/4 Mile        |            |   |                               |            | ОК        | Basic Lot        | R1-5, 8-10, 17 | Awesome ElevatedLake Views                                                              |
| Retreat 19 | 4000+        | 24     | 15            | 7                   | 5     | х         | х        | х               | х          |   | 2                             |            | Excellent | Large Lot        | R6. 7. 12. 15  | 3 Floors, Lakefront/Lakeview, Big Deck, Luxury Throughout, Very spacious for big group. |