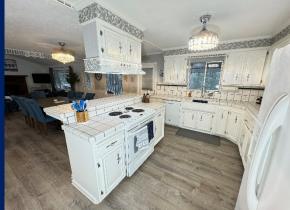

Our homes boast 2 to 7 bedrooms, 1 to 5 full bathrooms, and inviting kitchen/main family rooms featuring expansive windows that showcase breathtaking views of Shasta Lake. Whether you're starting your day with a cup of coffee, indulging in a grilled steak paired with a glass of wine, or unwinding in the hot tub, our settings offer an unparalleled experience.

#### FEATURES (will vary by Retreat)

- Location, Location, Location...WOW!
- Lakefront, Lakeview, & Mountain View
- Great Year Around Family Experience
- Short Walk to Lake, Marinas, & Boat Ramps
- ◆ 2-7 Bedrooms, 1-5 Baths, Sleep 6-20+/Retreat
- Air Conditioning & Central Heat
- Spacious Decks with Great Views
- Open Wood Ceilings & Big Windows
- Gas BBQs, Gas Fire Pits, Heat Lamps, Patio Furniture
- Kayaks and Paddle Boards
- Hot Tubs
- Pool Tables, Ping Pong, Foosball
- Car, ATV & Boat Parking
- Indoor Wood Fireplaces & Stoves
- Board, Dice, & Card Games
- Cornhole, Horseshoes, Lawn Chess, & Darts
- Smart HDTVs with Satellite or Streaming
- Good Wi-Fi Internet
- Quiet Family Neighborhoods or Private Locations
- All Major Appliances including Washer/Dryer
- Fully Furnished Bath Towels, Linens, Dishes, Glassware, Utensils, Pots & Pans, Paper Towels, Toilet Paper, Trash Bags, etc.
- Nice Photography of Area & Artwork
- Dog Friendly (\$95 fee)
- Close to so many great places to see in area and the city of Redding, California
- See comparison at end of document for Retreat Specifics