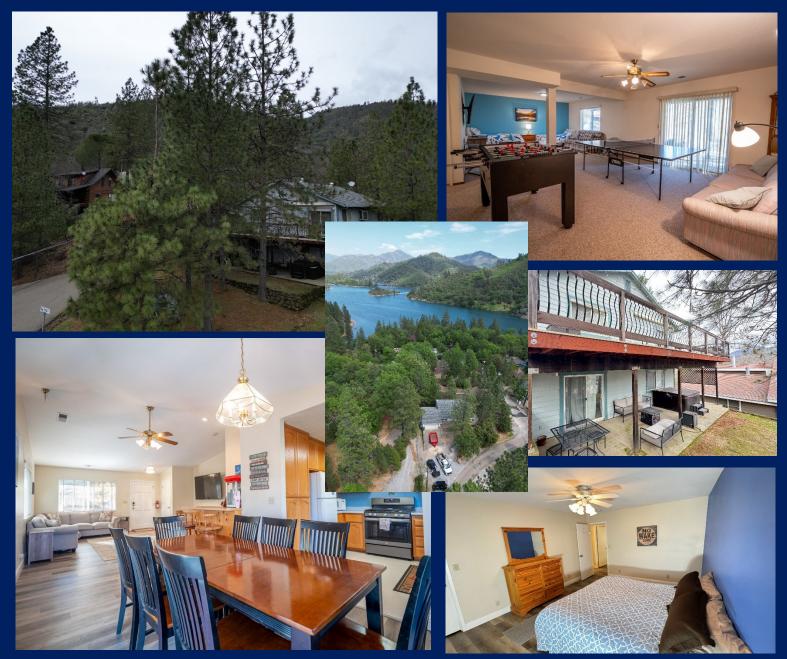

#### ✤ INTRODUCTION

Discover our Shasta Lakeshore Retreats nestled along the scenic shoreline of Shasta Lake in Northern California. With <u>18 sought-after homes</u>, these premier vacation rentals are beloved by guests year-round. Experience unparalleled relaxation as you soak in breathtaking views of the lake and surrounding mountains. Plus, with convenient access to the marinas, a perfect destination for both tranquility and adventure.

Our homes boast 2 to 7 bedrooms, 1 to 5 full bathrooms, and inviting kitchen/main family rooms featuring expansive windows that showcase breathtaking views of Shasta Lake. Whether you're starting your day with a cup of coffee, indulging in a grilled steak paired with a glass of wine, or unwinding in the hot tub, our settings offer an unparalleled experience.

Nestled amidst mature trees and abundant wildlife, our homes provide a serene retreat with ample privacy overlooking Shasta Lake. Each home accommodates 6 to 24 guests, and with multiple homes in close proximity, many guests choose to rent two, three, or more, allowing us to host groups of up to 220 people for a memorable getaway.

Our Lake Homes boast some of the shortest and most convenient walks to the marinas and boat docks. From many of our decks, you'll have a clear view of the lake & marina, where you can access food, drinks, ice, and fuel for your convenience. While our retreats are all about getting away from it all, a short drive will take you to ATV trails, a grocery store, charming small-town nightspots, restaurants, bait shops, and fuel stations, ensuring you have everything you need for a comfortable stay.

#### FEATURES (will vary by Retreat)

- Location, Location, Location...WOW!
- Lakefront, Lakeview, & Mountain View
- Great Year Around Family Experience
- Short Walk to Lake, Marinas, & Boat Ramps
- ◆ 2-7 Bedrooms, 1-5 Baths, Sleep 6-20+/Retreat
- Air Conditioning & Central Heat
- Spacious Decks with Great Views
- Open Wood Ceilings & Big Windows
- Gas BBQs, Gas Fire Pits, Heat Lamps, Patio Furniture
- Kayaks and Paddle Boards
- Hot Tubs
- Pool Tables, Ping Pong, Foosball
- Car, ATV & Boat Parking
- Indoor Wood Fireplaces & Stoves
- Board, Dice, & Card Games
- Cornhole, Horseshoes, Lawn Chess, & Darts
- Smart HDTVs with Satellite or Streaming
- Good Wi-Fi Internet
- Quiet Family Neighborhoods or Private Locations
- All Major Appliances including Washer/Dryer
- Fully Furnished Bath Towels, Linens, Dishes, Glassware, Utensils, Pots & Pans, Paper Towels, Toilet Paper, Trash Bags, etc.
- Nice Photography of Area & Artwork
- Dog Friendly (\$95 fee)
- Close to so many great places to see in area and the city of Redding, California
- See comparison at end of document for Retreat Specifics