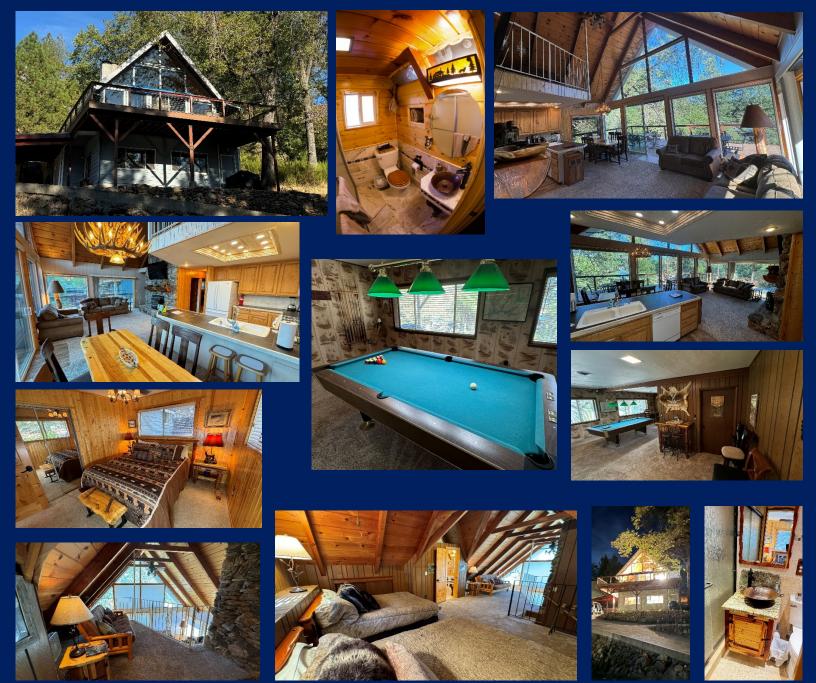

#### RETREAT #19 (~4000 Square Feet) New October 2024

- Large lakefront home with huge deck, 2 Kitchens and 2 Family Rooms
- 7 Sleeping Areas (5 Large Bedrooms, 1 Small Bedroom, & a Sleeping Loft) and 5 Bathrooms
- Room for up to 24 Guests, Max of 15 Adults
- Excellent large Paved Boat Parking
- Short Walk to Marina and Boat Ramp, (2 Kayaks, 2 Paddle Boards for 2025)
- High End Throughout
- BBQ, Gas Fire Pit, Paddle Boards and More
- ♦ For Tour of Retreat 19 , <u>www.shastalakeshoreretreat.com/Retreat-Tour-19</u>