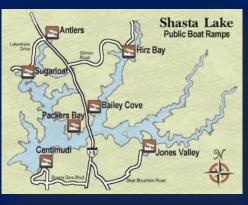

#### MARINAS ARE CLOSE TO RETREATS

- Sugarloaf Marina is a seasonal resort that is walking distance from 15 of our homes in the Sugarloaf area & can be easily seen from several homes
- Antlers, a larger Marina is located 3 miles north and is closest to two of the homes
- Boats Slips and some rental boats are usually available.
- Fuel, Ice, cold drinks, ice cream, snacks, fishing supplies and more are normally available at both marina stores.