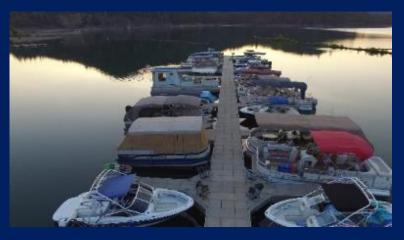

#### MARINAS ARE CLOSE TO RETREATS

- Sugarloaf Marina is a seasonal resort that is walking distance from 15 of our homes in the Sugarloaf area & can be easily seen from several homes
- Antlers, a larger Marina is located 3 miles north and is closest to two of the homes
- Boats Slips and some rental boats are usually available.
- Fuel, Ice, cold drinks, ice cream, snacks, fishing supplies and more are normally available at both marina stores.

23 | Page

- Boat Rentals
  - Are available throughout the lake. Check with the marinas. You might want to call multiple marinas as prices & options vary greatly. More details on our website.
  - Antler's Marina is the closest with a wide selection.