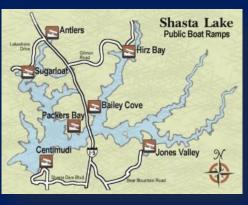

#### MARINAS ARE CLOSE TO RETREATS

- Sugarloaf Marina is a seasonal resort that is walking distance from 15 of our homes in the Sugarloaf area & can be easily seen from several homes
- Antlers, a larger Marina is located 3 miles north and is closest to two of the homes
- Boats Slips and some rental boats are usually available.
- Fuel, Ice, cold drinks, ice cream, snacks, fishing supplies and more are normally available at both marina stores.

#### ✤ LOCATION OF LAKE HOUSES

- Lakehead, CA
  - Sacramento Arm of lake which is one of the longest and considered the best by most for boating, lodging, and fishing.
- From Bay Area of California
  - MUCH EASIER DRIVE THAN TAHOE (3-4 hrs.)
  - Straight and uncrowded Highway 5 until you get to one of the exits for our homes and then only 1-3 miles of country road.
  - About 30 miles further than Tahoe from Bay Area but without the traffic up Hwy 80 or 50....and easy straight 70MPH (most go 80) speed limit on Hwy 5 & 505.
  - Example times include (without a trailer):
    - Vacaville: ~2 hours, 30 minutes
    - Pleasanton: ~3 Hours, 30 minutes
    - San Jose: ~3 Hours, 50 minutes