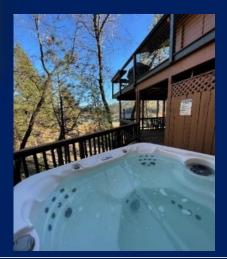

Our homes boast 2 to 7 bedrooms, 1 to 5 full bathrooms, and inviting kitchen/main family rooms featuring expansive windows that showcase breathtaking views of Shasta Lake. Whether you're starting your day with a cup of coffee, indulging in a grilled steak paired with a glass of wine, or unwinding in the hot tub, our settings offer an unparalleled experience.

#### FEATURES (will vary by Retreat)

- Location, Location, Location...WOW!
- Lakefront, Lakeview, & Mountain View
- Great Year Around Family Experience
- Short Walk to Lake, Marinas, & Boat Ramps
- 2-7 Bedrooms, 1-5 Baths, Sleep 6-20+/Retreat
- Air Conditioning & Central Heat
- Spacious Decks with Great Views
- Open Wood Ceilings & Big Windows
- Gas BBQs, Gas Fire Pits, Heat Lamps, Patio Furniture
- Kayaks and Paddle Boards
- Hot Tubs
- Pool Tables, Ping Pong, Foosball
- Car, ATV & Boat Parking
- Indoor Wood Fireplaces & Stoves
- Board, Dice, & Card Games
- Cornhole, Horseshoes, Lawn Chess, & Darts
- Smart HDTVs with Satellite or Streaming
- Good Wi-Fi Internet
- Quiet Family Neighborhoods or Private Locations
- All Major Appliances including Washer/Dryer
- Fully Furnished Bath Towels, Linens, Dishes, Glassware, Utensils, Pots & Pans, Paper Towels, Toilet Paper, Trash Bags, etc.
- Nice Photography of Area & Artwork
- Dog Friendly (\$95 fee)
- Close to so many great places to see in area and the city of Redding, California
- See comparison at end of document for Retreat Specifics