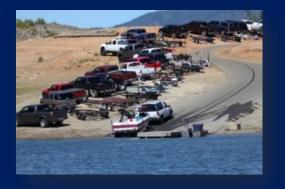

#### PARKING

All our homes offer plenty of room for your vehicles, ATVs, and Boats. This includes space in front of the homes (on and off the street) as well as the driveways.

#### ✤ BOAT LAUNCH CLOSE

There are multiple boat launches close to our homes.

#### MARINAS ARE CLOSE TO RETREATS

- Sugarloaf Marina is a seasonal resort that is walking distance from 15 of our homes in the Sugarloaf area & can be easily seen from several homes
- Antlers, a larger Marina is located 3 miles north and is closest to two of the homes
- Boats Slips and some rental boats are usually available.
- Fuel, Ice, cold drinks, ice cream, snacks, fishing supplies and more are normally available at both marina stores.