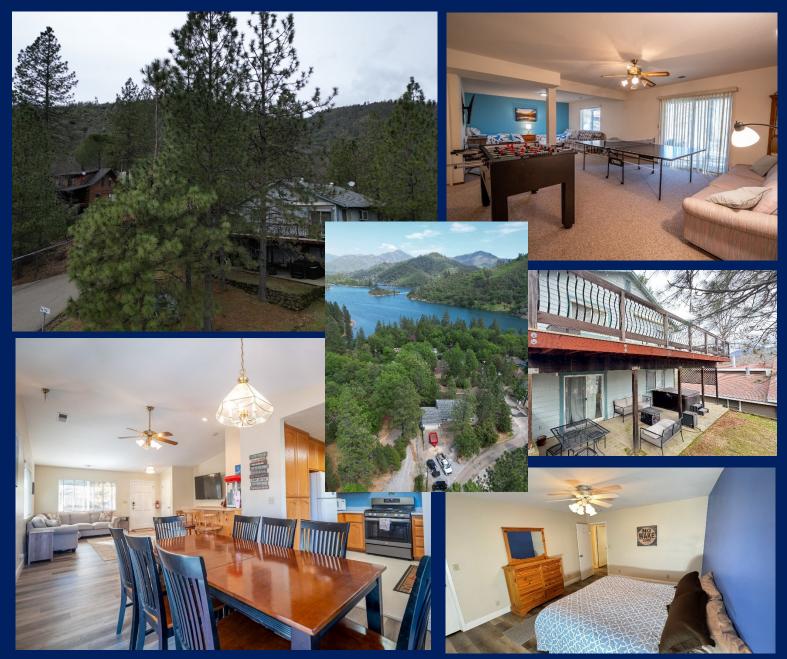

Our homes boast 2 to 7 bedrooms, 1 to 5 full bathrooms, and inviting kitchen/main family rooms featuring expansive windows that showcase breathtaking views of Shasta Lake. Whether you're starting your day with a cup of coffee, indulging in a grilled steak paired with a glass of wine, or unwinding in the hot tub, our settings offer an unparalleled experience.

Nestled amidst mature trees and abundant wildlife, our homes provide a serene retreat with ample privacy overlooking Shasta Lake. Each home accommodates 6 to 24 guests, and with multiple homes in close proximity, many guests choose to rent two, three, or more, allowing us to host groups of up to 220 people for a memorable getaway.

#### FEATURES (will vary by Retreat)

- Location, Location, Location...WOW!
- Lakefront, Lakeview, & Mountain View
- Great Year Around Family Experience
- Short Walk to Lake, Marinas, & Boat Ramps
- 2-7 Bedrooms, 1-5 Baths, Sleep 6-20+/Retreat
- Air Conditioning & Central Heat
- Spacious Decks with Great Views
- Open Wood Ceilings & Big Windows
- Gas BBQs, Gas Fire Pits, Heat Lamps, Patio Furniture
- Kayaks and Paddle Boards
- Hot Tubs
- Pool Tables, Ping Pong, Foosball
- Car, ATV & Boat Parking
- Indoor Wood Fireplaces & Stoves
- Board, Dice, & Card Games
- Cornhole, Horseshoes, Lawn Chess, & Darts
- Smart HDTVs with Satellite or Streaming
- Good Wi-Fi Internet
- Quiet Family Neighborhoods or Private Locations
- All Major Appliances including Washer/Dryer
- Fully Furnished Bath Towels, Linens, Dishes, Glassware, Utensils, Pots & Pans, Paper Towels, Toilet Paper, Trash Bags, etc.
- Nice Photography of Area & Artwork
- Dog Friendly (\$95 fee)
- Close to so many great places to see in area and the city of Redding, California
- See comparison at end of document for Retreat Specifics

*Our Retreats are in Four Different Wonderful Areas around Shasta Lake in California. You will not find any better locations for vacationing in this area.* 

|            | Shasta Lakeshore Retreat Vacation Homes |        |               |                     |       |           |          |                 |            |              |                               |            |           |                  |                |                                                                                         |
|------------|-----------------------------------------|--------|---------------|---------------------|-------|-----------|----------|-----------------|------------|--------------|-------------------------------|------------|-----------|------------------|----------------|-----------------------------------------------------------------------------------------|
| Home #     | ~Sq.<br>Feet                            | Sleeps | Max<br>Adults | Bedrooms<br>& Lofts | Baths | Lakefront | Lakeview | Walk to<br>Lake | Hot<br>Tub | Game<br>Room | Kayaks or<br>Paddle<br>Boards | EV<br>Plug | Parking   | Property<br>Size | Close to:      | Other                                                                                   |
| Retreat 1  | 1500                                    | 10     | 9             | 3                   | 2     | х         | х        | х               | х          |              | 4                             |            | Good      | Basic Lot        | R1-5, 8-10, 17 | + Media/Kids Room, 2 Lakeview decks, Hammock, Generator                                 |
| Retreat 2  | 2100                                    | 14     | 9             | 4                   | 2     | х         | х        | х               | х          |              | 4                             |            | Good      | Basic Lot        | R1-5, 8-10, 17 | 2 Lakeview decks, Hammock, Generator                                                    |
| Retreat 3  | 2300                                    | 14     | 9             | 5                   | 2     | х         | х        | х               | х          |              | 2                             |            | ОК        | Larger Lot       | R1-5, 8-10, 17 | Covered Deck, Parking More Challenging, Hammock, Modern Kitchen                         |
| Retreat 4  | 1800                                    | 12     | 10            | 4                   | 3     | х         | х        | х               |            | х            | 4                             |            | Excellent | Acre             | R1-5, 8-10, 17 | Loop Driveway, Great for Multiple Boats, Hammock, Dated Bath/Kitchen                    |
| Retreat 5  | 1300                                    | 10     | 9             | 3                   | 2     |           | х        | х               |            |              |                               |            | Good      | Basic Lot        | R1-5, 8-10, 17 | Covered Deck, Modern Kitchen/Family Rm                                                  |
| Retreat 6  | 1800                                    | 12     | 9             | 3                   | 3     |           |          | х               |            |              |                               |            | Excellent | Basic Lot        | R6, 7, 12, 15  | Good Boat Parking, 3 Queen Beds in Lower Bedroom                                        |
| Retreat 7  | 2600                                    | 12     | 9             | 3                   | 3     |           | х        | х               |            | х            |                               |            | Good      | Basic Lot        | R6, 7, 12, 15  | Luxury Throughout                                                                       |
| Retreat 8  | 2200                                    | 16     | 9             | 4                   | 2     |           | х        | х               |            | х            | 3                             |            | ОК        | Basic Lot        | R1-5, 8-10, 17 | Lots of Beds, Great Deck, On Daisy Lane, Big Bedrooms, Game Room                        |
| Retreat 9  | 1300                                    | 8      | 8             | 3                   | 2     |           | х        | х               |            |              | 2                             |            | Excellent | Larger Lot       | R1-5, 8-10, 17 | Large Lakeview deck, Hammock, New Flooring, Paint, Furniture                            |
| Retreat 10 | 2300                                    | 14     | 9             | 4                   | 3.5   | х         | х        | х               | х          | х            | 4                             |            | Good      | Basic Lot        | R1-5, 8-10, 17 | Large Patio, Mostly Remodeled, Hammock                                                  |
| Retreat 11 | 1300                                    | 8      | 6             | 3                   | 2     | х         | х        | х               |            |              | 4                             |            | Excellent | Large Flat       | R11, 16        | Private Setting, Wedding Potential, Great path to water (300 yards)                     |
| Retreat 12 | 2000                                    | 12     | 9             | 3                   | 2     |           |          | х               | х          | х            |                               |            | Good      | Basic Lot        | R6, 7, 15, 19  | Lots of Space, Ping Pong & Fosball                                                      |
| Retreat 14 | 2400                                    | 14     | 9             | 4                   | 2     |           |          | 1/2 Mile        |            | Х            |                               |            | Excellent | Acres            |                | Large Lot, Large House, Great Parking, Screened in Deck                                 |
| Retreat 15 | 1900                                    | 10     | 9             | 3                   | 2     |           | х        | х               | х          | Х            | 2                             |            | ОК        | Basic Lot        | R6, 7, 12, 19  | Pool Table in Family Room, High Rustic Ceilings                                         |
| Retreat 16 | 1000                                    | 6      | 6             | 2                   | 1     |           |          | 1/2 Mile        |            |              | 2                             | х          | Good      | Basic Lot        | R11, 16        | Our Smallest Home, Nice Deck, New Kitchen/Bathroom                                      |
| Retreat 17 | 1800                                    | 12     | 9             | 3                   | 3     |           |          | х               |            | Х            |                               |            | ОК        | Basic Lot        | R1-5, 8-10, 17 | Nice Cabin Feel, Pool Table, Close to Marina                                            |
| Retreat 18 | 2000                                    | 10     | 9             | 4                   | 3     |           | х        | х               |            |              |                               |            | ОК        | Basic Lot        | R1-5, 8-10, 17 | Awesome Lake Views                                                                      |
| Retreat 19 | 4000+                                   | 24     | 15            | 7                   | 5     | х         | х        | х               | х          |              | 4 (TBA)                       |            | Excellent | Large Lot        | R6, 7, 12, 15  | 3 Floors, Lakefront/Lakeview, Big Deck, Luxury Throughout. Very spacious for big group. |