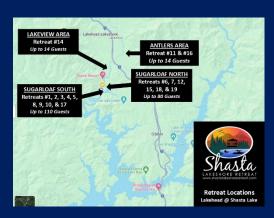

*Our Retreats are in Four Different Wonderful Areas around Shasta Lake in California. You will not find any better locations for vacationing in this area.* 

|            | Shasta Lakeshore Retreat Vacation Homes |        |               |                     |       |           |          |                 |            |              |                               |            |           |                  |                |                                                                                         |
|------------|-----------------------------------------|--------|---------------|---------------------|-------|-----------|----------|-----------------|------------|--------------|-------------------------------|------------|-----------|------------------|----------------|-----------------------------------------------------------------------------------------|
| Home #     | ~Sq.<br>Feet                            | Sleeps | Max<br>Adults | Bedrooms<br>& Lofts | Baths | Lakefront | Lakeview | Walk to<br>Lake | Hot<br>Tub | Game<br>Room | Kayaks or<br>Paddle<br>Boards | EV<br>Plug | Parking   | Property<br>Size | Close to:      | Other                                                                                   |
| Retreat 1  | 1500                                    | 10     | 9             | 3                   | 2     | х         | х        | х               | х          |              | 4                             |            | Good      | Basic Lot        | R1-5, 8-10, 17 | + Media/Kids Room, 2 Lakeview decks, Hammock, Generator                                 |
| Retreat 2  | 2100                                    | 14     | 9             | 4                   | 2     | х         | х        | х               | х          |              | 4                             |            | Good      | Basic Lot        | R1-5, 8-10, 17 | 2 Lakeview decks, Hammock, Generator                                                    |
| Retreat 3  | 2300                                    | 14     | 9             | 5                   | 2     | х         | х        | х               | х          |              | 2                             |            | ОК        | Larger Lot       | R1-5, 8-10, 17 | Covered Deck, Parking More Challenging, Hammock, Modern Kitchen                         |
| Retreat 4  | 1800                                    | 12     | 10            | 4                   | 3     | х         | х        | х               |            | х            | 4                             |            | Excellent | Acre             | R1-5, 8-10, 17 | Loop Driveway, Great for Multiple Boats, Hammock, Dated Bath/Kitchen                    |
| Retreat 5  | 1300                                    | 10     | 9             | 3                   | 2     |           | х        | х               |            |              |                               |            | Good      | Basic Lot        | R1-5, 8-10, 17 | Covered Deck, Modern Kitchen/Family Rm                                                  |
| Retreat 6  | 1800                                    | 12     | 9             | 3                   | 3     |           |          | х               |            |              |                               |            | Excellent | Basic Lot        | R6, 7, 12, 15  | Good Boat Parking, 3 Queen Beds in Lower Bedroom                                        |
| Retreat 7  | 2600                                    | 12     | 9             | 3                   | 3     |           | х        | х               |            | х            |                               |            | Good      | Basic Lot        | R6, 7, 12, 15  | Luxury Throughout                                                                       |
| Retreat 8  | 2200                                    | 16     | 9             | 4                   | 2     |           | х        | х               |            | х            | 3                             |            | ОК        | Basic Lot        | R1-5, 8-10, 17 | Lots of Beds, Great Deck, On Daisy Lane, Big Bedrooms, Game Room                        |
| Retreat 9  | 1300                                    | 8      | 8             | 3                   | 2     |           | х        | х               |            |              | 2                             |            | Excellent | Larger Lot       | R1-5, 8-10, 17 | Large Lakeview deck, Hammock, New Flooring, Paint, Furniture                            |
| Retreat 10 | 2300                                    | 14     | 9             | 4                   | 3.5   | х         | х        | х               | х          | х            | 4                             |            | Good      | Basic Lot        | R1-5, 8-10, 17 | Large Patio, Mostly Remodeled, Hammock                                                  |
| Retreat 11 | 1300                                    | 8      | 6             | 3                   | 2     | х         | х        | х               |            |              | 4                             |            | Excellent | Large Flat       | R11, 16        | Private Setting, Wedding Potential, Great path to water (300 yards)                     |
| Retreat 12 | 2000                                    | 12     | 9             | 3                   | 2     |           |          | х               | х          | х            |                               |            | Good      | Basic Lot        | R6, 7, 15, 19  | Lots of Space, Ping Pong & Fosball                                                      |
| Retreat 14 | 2400                                    | 14     | 9             | 4                   | 2     |           |          | 1/2 Mile        |            | Х            |                               |            | Excellent | Acres            |                | Large Lot, Large House, Great Parking, Screened in Deck                                 |
| Retreat 15 | 1900                                    | 10     | 9             | 3                   | 2     |           | х        | х               | х          | Х            | 2                             |            | ОК        | Basic Lot        | R6, 7, 12, 19  | Pool Table in Family Room, High Rustic Ceilings                                         |
| Retreat 16 | 1000                                    | 6      | 6             | 2                   | 1     |           |          | 1/2 Mile        |            |              | 2                             | х          | Good      | Basic Lot        | R11, 16        | Our Smallest Home, Nice Deck, New Kitchen/Bathroom                                      |
| Retreat 17 | 1800                                    | 12     | 9             | 3                   | 3     |           |          | х               |            | Х            |                               |            | ОК        | Basic Lot        | R1-5, 8-10, 17 | Nice Cabin Feel, Pool Table, Close to Marina                                            |
| Retreat 18 | 2000                                    | 10     | 9             | 4                   | 3     |           | х        | х               |            |              |                               |            | ОК        | Basic Lot        | R1-5, 8-10, 17 | Awesome Lake Views                                                                      |
| Retreat 19 | 4000+                                   | 24     | 15            | 7                   | 5     | х         | х        | х               | х          |              | 4 (TBA)                       |            | Excellent | Large Lot        | R6, 7, 12, 15  | 3 Floors, Lakefront/Lakeview, Big Deck, Luxury Throughout. Very spacious for big group. |

#### ✤ LOCATION OF LAKE HOUSES

- Lakehead, CA
  - Sacramento Arm of lake which is one of the longest and considered the best by most for boating, lodging, and fishing.
- From Bay Area of California
  - MUCH EASIER DRIVE THAN TAHOE (3-4 hrs.)
  - Straight and uncrowded Highway 5 until you get to one of the exits for our homes and then only 1-3 miles of country road.
  - About 30 miles further than Tahoe from Bay Area but without the traffic up Hwy 80 or 50....and easy straight 70MPH (most go 80) speed limit on Hwy 5 & 505.
  - Example times include (without a trailer):
    - Vacaville: ~2 hours, 30 minutes
    - Pleasanton: ~3 Hours, 30 minutes
    - San Jose: ~3 Hours, 50 minutes

- We are located:
  - ~1.5 hours south California/Oregon border
  - ~30 miles south of Mt. Shasta City
  - ~25 miles north of Redding, CA
- In the winter, check on chain control north of Redding on i5