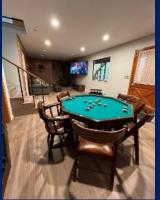

#### FEATURES (will vary by Retreat)

- Location, Location, Location...WOW!
- Lakefront, Lakeview, & Mountain View
- Great Year Around Family Experience
- Short Walk to Lake, Marinas, & Boat Ramps
- 2-7 Bedrooms, 1-5 Baths, Sleep 6-20+/Retreat
- Air Conditioning & Central Heat
- Spacious Decks with Great Views
- Open Wood Ceilings & Big Windows
- Gas BBQs, Gas Fire Pits, Heat Lamps, Patio Furniture
- Kayaks and Paddle Boards
- Hot Tubs
- Pool Tables, Ping Pong, Foosball
- Car, ATV & Boat Parking
- Indoor Wood Fireplaces & Stoves
- Board, Dice, & Card Games
- Cornhole, Horseshoes, Lawn Chess, & Darts
- Smart HDTVs with Satellite or Streaming
- Good Wi-Fi Internet
- Quiet Family Neighborhoods or Private Locations
- All Major Appliances including Washer/Dryer
- Fully Furnished Bath Towels, Linens, Dishes, Glassware, Utensils, Pots & Pans, Paper Towels, Toilet Paper, Trash Bags, etc.
- Nice Photography of Area & Artwork
- Dog Friendly (\$95 fee)
- Close to so many great places to see in area and the city of Redding, California
- See comparison at end of document for Retreat Specifics

#### RETREAT #7 (~2600 Square Feet)

- Lakeview & Luxury at the Lake with High End Kitchen
- Fine Flooring, Cabinetry Throughout
- Short Walk to Lake and other Homes.
- Sleeps up to 12, Max of 9 Adults (2 Kings, Two Bunk Beds, Sleeper Sofa+)
- 3 Bedrooms, 3 Full Bath, Large Kitchen/Main Family Room
- Game Room with Pool Table
- Large Deck with BBQ, Gas Fire Pit, Heat Lamp
- Flat parking for one boat, sloped driveway for others.
- For Tour of Retreat 7, <a href="http://www.shastalakeshoreretreat.com/Retreat-Tour-7">www.shastalakeshoreretreat.com/Retreat-Tour-7</a>

#### RETREAT #8 (~2200 Square Feet), New October 2024

- Lake View, Sleeps up to 16, Max of 9 Adults
- 3 Large Bedrooms, 2 Remodeled Full Baths
- Game Room with Pool Table, Ping Pong, Basketball, TV
- Large Deck with BBQ, Gas Fire Pit
- Adults & Child Kayaks, Paddle Board
- For Tour of Retreat 8: <u>http://www.shastalakeshoreretreat.com/Retreat-Tour-8</u>

#### RETREAT #15 (~1900 Square Feet)

- Lakeview Location, 3 bedrooms, 3 baths, Sleeps 10, Max of 9 Adults
- Large Rustic Open Interior with Vaulted Ceilings & Beams
- Cabin Décor, Pool Table, Hot Tub, 2 Levels
- Two Decks, one with BBQ
- Short Walk to Lake, Marina & Boat Ramp, Kayak, Paddle Board, 2 Bikes
- 5 Mins Walk to other Retreats
- For Tour of Retreat 15, <u>www.shastalakeshoreretreat.com/Retreat-Tour-15</u>

#### RETREAT #17 (~1800 Square Feet) New October 2024

- 3 Bedroom, 3 bath, Sleeps 12, Max of 9 Adults
- Short Walk to Marina & Board Ramp in Sugarloaf South Area
- Beautiful Woodwork throughout including three uniquely remodeled bathrooms
- BBQ, Two Patio Tables, Large Deck with Lake View over Trees
- Game room with Pool Table, Darts, Large TV, Card Table and More
- For Tour of Retreat 17 , <a href="http://www.shastalakeshoreretreat.com/Retreat-Tour-17">http://www.shastalakeshoreretreat.com/Retreat-Tour-17</a>