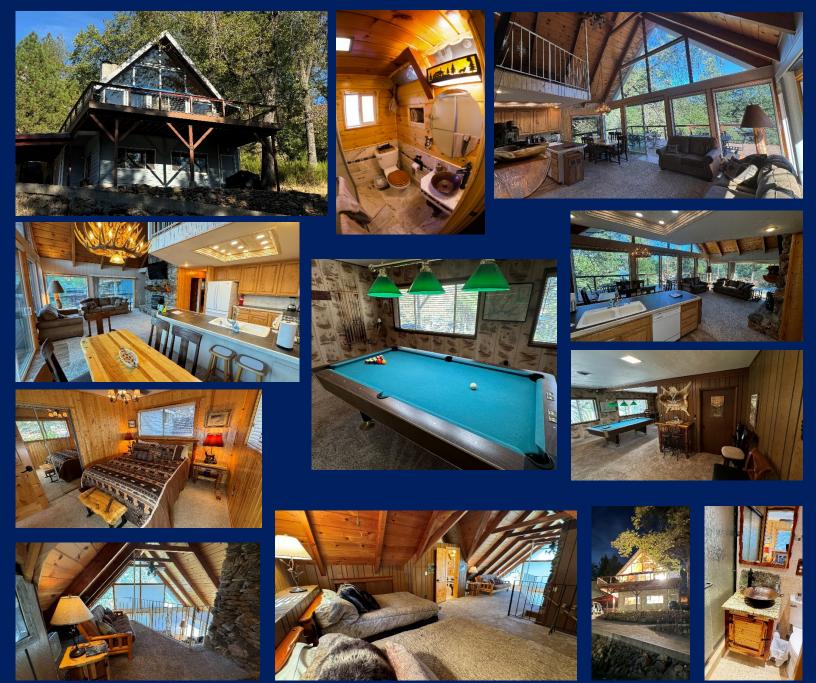

#### FEATURES (will vary by Retreat)

- Location, Location, Location...WOW!
- Lakefront, Lakeview, & Mountain View
- Great Year Around Family Experience
- Short Walk to Lake, Marinas, & Boat Ramps
- 2-7 Bedrooms, 1-5 Baths, Sleep 6-20+/Retreat
- Air Conditioning & Central Heat
- Spacious Decks with Great Views
- Open Wood Ceilings & Big Windows
- Gas BBQs, Gas Fire Pits, Heat Lamps, Patio Furniture
- Kayaks and Paddle Boards
- Hot Tubs
- Pool Tables, Ping Pong, Foosball
- Car, ATV & Boat Parking
- Indoor Wood Fireplaces & Stoves
- Board, Dice, & Card Games
- Cornhole, Horseshoes, Lawn Chess, & Darts
- Smart HDTVs with Satellite or Streaming
- Good Wi-Fi Internet
- Quiet Family Neighborhoods or Private Locations
- All Major Appliances including Washer/Dryer
- Fully Furnished Bath Towels, Linens, Dishes, Glassware, Utensils, Pots & Pans, Paper Towels, Toilet Paper, Trash Bags, etc.
- Nice Photography of Area & Artwork
- Dog Friendly (\$95 fee)
- Close to so many great places to see in area and the city of Redding, California
- See comparison at end of document for Retreat Specifics

*Our Retreats are in Four Different Wonderful Areas around Shasta Lake in California. You will not find any better locations for vacationing in this area.* 

|            | Shasta Lakeshore Retreat Vacation Homes |        |               |                     |       |           |          |                 |            |              |                               |            |           |                  |                |                                                                                         |
|------------|-----------------------------------------|--------|---------------|---------------------|-------|-----------|----------|-----------------|------------|--------------|-------------------------------|------------|-----------|------------------|----------------|-----------------------------------------------------------------------------------------|
| Home #     | ~Sq.<br>Feet                            | Sleeps | Max<br>Adults | Bedrooms<br>& Lofts | Baths | Lakefront | Lakeview | Walk to<br>Lake | Hot<br>Tub | Game<br>Room | Kayaks or<br>Paddle<br>Boards | EV<br>Plug | Parking   | Property<br>Size | Close to:      | Other                                                                                   |
| Retreat 1  | 1500                                    | 10     | 9             | 3                   | 2     | х         | х        | х               | х          |              | 4                             |            | Good      | Basic Lot        | R1-5, 8-10, 17 | + Media/Kids Room, 2 Lakeview decks, Hammock, Generator                                 |
| Retreat 2  | 2100                                    | 14     | 9             | 4                   | 2     | х         | х        | х               | х          |              | 4                             |            | Good      | Basic Lot        | R1-5, 8-10, 17 | 2 Lakeview decks, Hammock, Generator                                                    |
| Retreat 3  | 2300                                    | 14     | 9             | 5                   | 2     | х         | х        | х               | х          |              | 2                             |            | ОК        | Larger Lot       | R1-5, 8-10, 17 | Covered Deck, Parking More Challenging, Hammock, Modern Kitchen                         |
| Retreat 4  | 1800                                    | 12     | 10            | 4                   | 3     | х         | х        | х               |            | х            | 4                             |            | Excellent | Acre             | R1-5, 8-10, 17 | Loop Driveway, Great for Multiple Boats, Hammock, Dated Bath/Kitchen                    |
| Retreat 5  | 1300                                    | 10     | 9             | 3                   | 2     |           | х        | х               |            |              |                               |            | Good      | Basic Lot        | R1-5, 8-10, 17 | Covered Deck, Modern Kitchen/Family Rm                                                  |
| Retreat 6  | 1800                                    | 12     | 9             | 3                   | 3     |           |          | х               |            |              |                               |            | Excellent | Basic Lot        | R6, 7, 12, 15  | Good Boat Parking, 3 Queen Beds in Lower Bedroom                                        |
| Retreat 7  | 2600                                    | 12     | 9             | 3                   | 3     |           | х        | х               |            | х            |                               |            | Good      | Basic Lot        | R6, 7, 12, 15  | Luxury Throughout                                                                       |
| Retreat 8  | 2200                                    | 16     | 9             | 4                   | 2     |           | х        | х               |            | х            | 3                             |            | ОК        | Basic Lot        | R1-5, 8-10, 17 | Lots of Beds, Great Deck, On Daisy Lane, Big Bedrooms, Game Room                        |
| Retreat 9  | 1300                                    | 8      | 8             | 3                   | 2     |           | х        | х               |            |              | 2                             |            | Excellent | Larger Lot       | R1-5, 8-10, 17 | Large Lakeview deck, Hammock, New Flooring, Paint, Furniture                            |
| Retreat 10 | 2300                                    | 14     | 9             | 4                   | 3.5   | х         | х        | х               | х          | х            | 4                             |            | Good      | Basic Lot        | R1-5, 8-10, 17 | Large Patio, Mostly Remodeled, Hammock                                                  |
| Retreat 11 | 1300                                    | 8      | 6             | 3                   | 2     | х         | х        | х               |            |              | 4                             |            | Excellent | Large Flat       | R11, 16        | Private Setting, Wedding Potential, Great path to water (300 yards)                     |
| Retreat 12 | 2000                                    | 12     | 9             | 3                   | 2     |           |          | х               | х          | х            |                               |            | Good      | Basic Lot        | R6, 7, 15, 19  | Lots of Space, Ping Pong & Fosball                                                      |
| Retreat 14 | 2400                                    | 14     | 9             | 4                   | 2     |           |          | 1/2 Mile        |            | Х            |                               |            | Excellent | Acres            |                | Large Lot, Large House, Great Parking, Screened in Deck                                 |
| Retreat 15 | 1900                                    | 10     | 9             | 3                   | 2     |           | х        | х               | х          | Х            | 2                             |            | ОК        | Basic Lot        | R6, 7, 12, 19  | Pool Table in Family Room, High Rustic Ceilings                                         |
| Retreat 16 | 1000                                    | 6      | 6             | 2                   | 1     |           |          | 1/2 Mile        |            |              | 2                             | х          | Good      | Basic Lot        | R11, 16        | Our Smallest Home, Nice Deck, New Kitchen/Bathroom                                      |
| Retreat 17 | 1800                                    | 12     | 9             | 3                   | 3     |           |          | х               |            | Х            |                               |            | ОК        | Basic Lot        | R1-5, 8-10, 17 | Nice Cabin Feel, Pool Table, Close to Marina                                            |
| Retreat 18 | 2000                                    | 10     | 9             | 4                   | 3     |           | х        | х               |            |              |                               |            | ОК        | Basic Lot        | R1-5, 8-10, 17 | Awesome Lake Views                                                                      |
| Retreat 19 | 4000+                                   | 24     | 15            | 7                   | 5     | х         | х        | х               | х          |              | 4 (TBA)                       |            | Excellent | Large Lot        | R6, 7, 12, 15  | 3 Floors, Lakefront/Lakeview, Big Deck, Luxury Throughout. Very spacious for big group. |