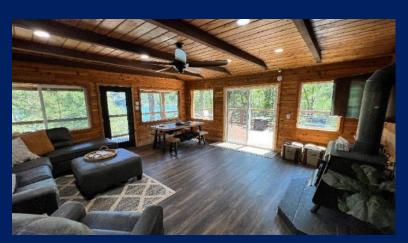

Our homes boast 2 to 7 bedrooms, 1 to 5 full bathrooms, and inviting kitchen/main family rooms featuring expansive windows that showcase breathtaking views of Shasta Lake. Whether you're starting your day with a cup of coffee, indulging in a grilled steak paired with a glass of wine, or unwinding in the hot tub, our settings offer an unparalleled experience.

#### FEATURES (will vary by Retreat)

- Location, Location, Location...WOW!
- Lakefront, Lakeview, & Mountain View
- Great Year Around Family Experience
- Short Walk to Lake, Marinas, & Boat Ramps
- 2-7 Bedrooms, 1-5 Baths, Sleep 6-20+/Retreat
- Air Conditioning & Central Heat
- Spacious Decks with Great Views
- Open Wood Ceilings & Big Windows
- Gas BBQs, Gas Fire Pits, Heat Lamps, Patio Furniture
- Kayaks and Paddle Boards
- Hot Tubs
- Pool Tables, Ping Pong, Foosball
- Car, ATV & Boat Parking
- Indoor Wood Fireplaces & Stoves
- Board, Dice, & Card Games
- Cornhole, Horseshoes, Lawn Chess, & Darts
- Smart HDTVs with Satellite or Streaming
- Good Wi-Fi Internet
- Quiet Family Neighborhoods or Private Locations
- All Major Appliances including Washer/Dryer
- Fully Furnished Bath Towels, Linens, Dishes, Glassware, Utensils, Pots & Pans, Paper Towels, Toilet Paper, Trash Bags, etc.
- Nice Photography of Area & Artwork
- Dog Friendly (\$95 fee)
- Close to so many great places to see in area and the city of Redding, California
- See comparison at end of document for Retreat Specifics