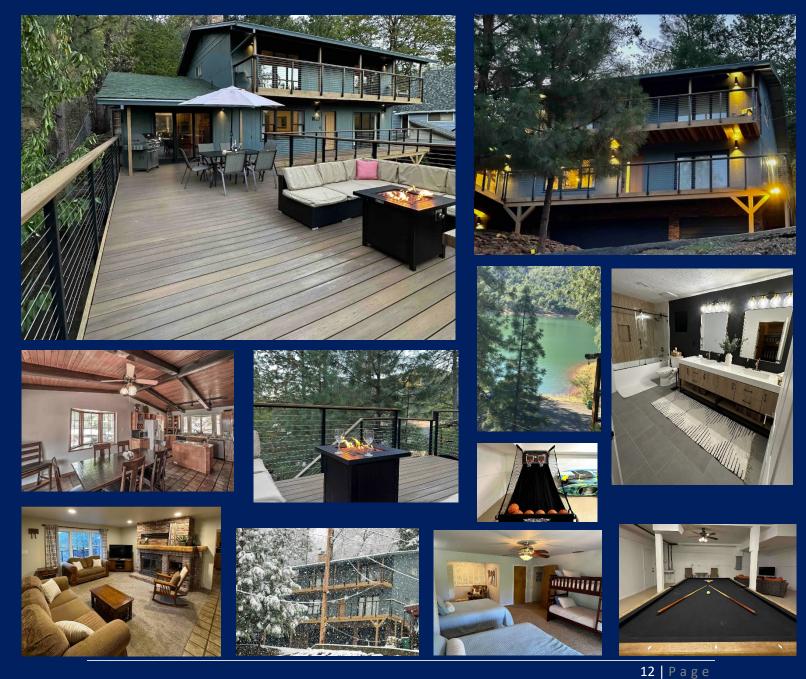

#### RETREAT #14 (~2650 Square Feet)

- Spacious, Large Lot, 4 Bedroom, 2 Bath Retreat
- Large Game Room with Pool Table in Garage
- Two large Family Room Areas, Sleeps 14, Max of 9 Adults
- Multiple Decks including one screened, BBQ
- Quiet Neighborhood
- ½ Mile Walk to Lake. 5 Min Drive to Town/Other Retreats
- For Tour of Retreat 14, <u>www.shastalakeshoreretreat.com/Retreat-Tour-14</u>