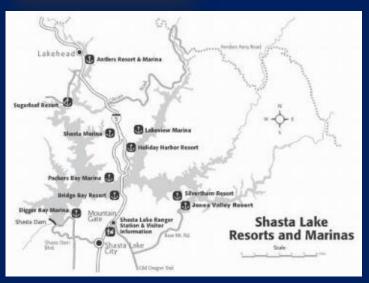

#### MARINAS ARE CLOSE TO RETREATS

- Sugarloaf Marina is a seasonal resort that is walking distance from 15 of our homes in the Sugarloaf area & can be easily seen from several homes
- Antlers, a larger Marina is located 3 miles north and is closest to two of the homes
- Boats Slips and some rental boats are usually available.
- Fuel, Ice, cold drinks, ice cream, snacks, fishing supplies and more are normally available at both marina stores.

#### ✤ LOCATION OF LAKE HOUSES

- Lakehead, CA
  - Sacramento Arm of lake which is one of the longest and considered the best by most for boating, lodging, and fishing.
- From Bay Area of California
  - MUCH EASIER DRIVE THAN TAHOE (3-4 hrs.)
  - Straight and uncrowded Highway 5 until you get to one of the exits for our homes and then only 1-3 miles of country road.
  - About 30 miles further than Tahoe from Bay Area but without the traffic up Hwy 80 or 50....and easy straight 70MPH (most go 80) speed limit on Hwy 5 & 505.
  - Example times include (without a trailer):
    - Vacaville: ~2 hours, 30 minutes
    - Pleasanton: ~3 Hours, 30 minutes
    - San Jose: ~3 Hours, 50 minutes

- We are located:
  - ~1.5 hours south California/Oregon border
  - ~30 miles south of Mt. Shasta City
  - ~25 miles north of Redding, CA
- In the winter, check on chain control north of Redding on i5