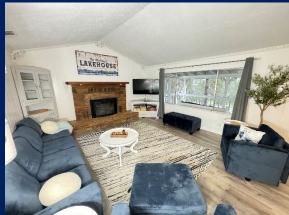

Our homes boast 2 to 7 bedrooms, 1 to 5 full bathrooms, and inviting kitchen/main family rooms featuring expansive windows that showcase breathtaking views of Shasta Lake. Whether you're starting your day with a cup of coffee, indulging in a grilled steak paired with a glass of wine, or unwinding in the hot tub, our settings offer an unparalleled experience.

#### FEATURES (will vary by Retreat)

- Location, Location, Location...WOW!
- Lakefront, Lakeview, & Mountain View
- Great Year Around Family Experience
- Short Walk to Lake, Marinas, & Boat Ramps
- 2-7 Bedrooms, 1-5 Baths, Sleep 6-20+/Retreat
- Air Conditioning & Central Heat
- Spacious Decks with Great Views
- Open Wood Ceilings & Big Windows
- Gas BBQs, Gas Fire Pits, Heat Lamps, Patio Furniture
- Kayaks and Paddle Boards
- Hot Tubs
- Pool Tables, Ping Pong, Foosball
- Car, ATV & Boat Parking
- Indoor Wood Fireplaces & Stoves
- Board, Dice, & Card Games
- Cornhole, Horseshoes, Lawn Chess, & Darts
- Smart HDTVs with Satellite or Streaming
- Good Wi-Fi Internet
- Quiet Family Neighborhoods or Private Locations
- All Major Appliances including Washer/Dryer
- Fully Furnished Bath Towels, Linens, Dishes, Glassware, Utensils, Pots & Pans, Paper Towels, Toilet Paper, Trash Bags, etc.
- Nice Photography of Area & Artwork
- Dog Friendly (\$95 fee)
- Close to so many great places to see in area and the city of Redding, California
- See comparison at end of document for Retreat Specifics