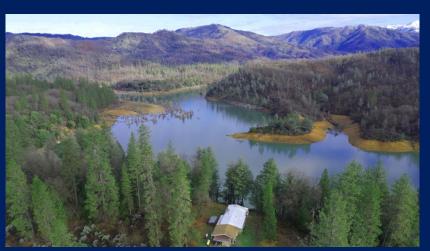

#### ✤ LAKE LEVEL INFORMATION

LAKE LEVEL AND BOATING: Lake Shasta is a reservoir so the lake level and the shore proximity to the Retreats will vary greatly based on winter rains, droughts, and the time of the year (highest in late spring, early summer and lowest in the late fall/early winter) as you can see in some of the photos. In drought conditions the lake can drop 100-200 feet below the full level. The lakefront homes' distance to the lake's edge can go from 20-40 feet to several hundred yards. The local marina and boat ramp stays open until the water gets to about 140' down (not common but did happen in 2021. Fortunately, the lake was full in 2023, and again in 2024 and we predict another excellent year in 2025.

Shasta is the largest lake in California with over 365 miles of shoreline. Best lake in California for water sports and always enough water to enjoy.