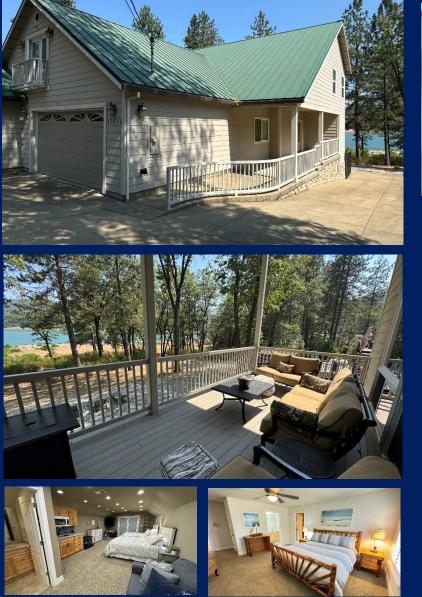

#### FEATURES (will vary by Retreat)

- Location, Location, Location...WOW!
- Lakefront, Lakeview, & Mountain View
- Great Year Around Family Experience
- Short Walk to Lake, Marinas, & Boat Ramps
- 2-7 Bedrooms, 1-5 Baths, Sleep 6-20+/Retreat
- Air Conditioning & Central Heat
- Spacious Decks with Great Views
- Open Wood Ceilings & Big Windows
- Gas BBQs, Gas Fire Pits, Heat Lamps, Patio Furniture
- Kayaks and Paddle Boards
- Hot Tubs
- Pool Tables, Ping Pong, Foosball
- Car, ATV & Boat Parking
- Indoor Wood Fireplaces & Stoves
- Board, Dice, & Card Games
- Cornhole, Horseshoes, Lawn Chess, & Darts
- Smart HDTVs with Satellite or Streaming
- Good Wi-Fi Internet
- Quiet Family Neighborhoods or Private Locations
- All Major Appliances including Washer/Dryer
- Fully Furnished Bath Towels, Linens, Dishes, Glassware, Utensils, Pots & Pans, Paper Towels, Toilet Paper, Trash Bags, etc.
- Nice Photography of Area & Artwork
- Dog Friendly (\$95 fee)
- Close to so many great places to see in area and the city of Redding, California
- See comparison at end of document for Retreat Specifics

*Our Retreats are in Four Different Wonderful Areas around Shasta Lake in California. You will not find any better locations for vacationing in this area.* 

|            | Shasta Lakeshore Retreat Vacation Homes |        |               |                     |       |           |          |                 |            |              |                               |            |           |                  |                |                                                                                         |
|------------|-----------------------------------------|--------|---------------|---------------------|-------|-----------|----------|-----------------|------------|--------------|-------------------------------|------------|-----------|------------------|----------------|-----------------------------------------------------------------------------------------|
| Home #     | ~Sq.<br>Feet                            | Sleeps | Max<br>Adults | Bedrooms<br>& Lofts | Baths | Lakefront | Lakeview | Walk to<br>Lake | Hot<br>Tub | Game<br>Room | Kayaks or<br>Paddle<br>Boards | EV<br>Plug | Parking   | Property<br>Size | Close to:      | Other                                                                                   |
| Retreat 1  | 1500                                    | 10     | 9             | 3                   | 2     | х         | х        | х               | х          |              | 4                             |            | Good      | Basic Lot        | R1-5, 8-10, 17 | + Media/Kids Room, 2 Lakeview decks, Hammock, Generator                                 |
| Retreat 2  | 2100                                    | 14     | 9             | 4                   | 2     | х         | х        | х               | х          |              | 4                             |            | Good      | Basic Lot        | R1-5, 8-10, 17 | 2 Lakeview decks, Hammock, Generator                                                    |
| Retreat 3  | 2300                                    | 14     | 9             | 5                   | 2     | х         | х        | х               | х          |              | 2                             |            | ОК        | Larger Lot       | R1-5, 8-10, 17 | Covered Deck, Parking More Challenging, Hammock, Modern Kitchen                         |
| Retreat 4  | 1800                                    | 12     | 10            | 4                   | 3     | х         | х        | х               |            | х            | 4                             |            | Excellent | Acre             | R1-5, 8-10, 17 | Loop Driveway, Great for Multiple Boats, Hammock, Dated Bath/Kitchen                    |
| Retreat 5  | 1300                                    | 10     | 9             | 3                   | 2     |           | х        | х               |            |              |                               |            | Good      | Basic Lot        | R1-5, 8-10, 17 | Covered Deck, Modern Kitchen/Family Rm                                                  |
| Retreat 6  | 1800                                    | 12     | 9             | 3                   | 3     |           |          | х               |            |              |                               |            | Excellent | Basic Lot        | R6, 7, 12, 15  | Good Boat Parking, 3 Queen Beds in Lower Bedroom                                        |
| Retreat 7  | 2600                                    | 12     | 9             | 3                   | 3     |           | х        | х               |            | х            |                               |            | Good      | Basic Lot        | R6, 7, 12, 15  | Luxury Throughout                                                                       |
| Retreat 8  | 2200                                    | 16     | 9             | 4                   | 2     |           | х        | х               |            | х            | 3                             |            | ОК        | Basic Lot        | R1-5, 8-10, 17 | Lots of Beds, Great Deck, On Daisy Lane, Big Bedrooms, Game Room                        |
| Retreat 9  | 1300                                    | 8      | 8             | 3                   | 2     |           | х        | х               |            |              | 2                             |            | Excellent | Larger Lot       | R1-5, 8-10, 17 | Large Lakeview deck, Hammock, New Flooring, Paint, Furniture                            |
| Retreat 10 | 2300                                    | 14     | 9             | 4                   | 3.5   | х         | х        | х               | х          | х            | 4                             |            | Good      | Basic Lot        | R1-5, 8-10, 17 | Large Patio, Mostly Remodeled, Hammock                                                  |
| Retreat 11 | 1300                                    | 8      | 6             | 3                   | 2     | х         | х        | х               |            |              | 4                             |            | Excellent | Large Flat       | R11, 16        | Private Setting, Wedding Potential, Great path to water (300 yards)                     |
| Retreat 12 | 2000                                    | 12     | 9             | 3                   | 2     |           |          | х               | х          | х            |                               |            | Good      | Basic Lot        | R6, 7, 15, 19  | Lots of Space, Ping Pong & Fosball                                                      |
| Retreat 14 | 2400                                    | 14     | 9             | 4                   | 2     |           |          | 1/2 Mile        |            | Х            |                               |            | Excellent | Acres            |                | Large Lot, Large House, Great Parking, Screened in Deck                                 |
| Retreat 15 | 1900                                    | 10     | 9             | 3                   | 2     |           | х        | х               | х          | Х            | 2                             |            | ОК        | Basic Lot        | R6, 7, 12, 19  | Pool Table in Family Room, High Rustic Ceilings                                         |
| Retreat 16 | 1000                                    | 6      | 6             | 2                   | 1     |           |          | 1/2 Mile        |            |              | 2                             | х          | Good      | Basic Lot        | R11, 16        | Our Smallest Home, Nice Deck, New Kitchen/Bathroom                                      |
| Retreat 17 | 1800                                    | 12     | 9             | 3                   | 3     |           |          | х               |            | Х            |                               |            | ОК        | Basic Lot        | R1-5, 8-10, 17 | Nice Cabin Feel, Pool Table, Close to Marina                                            |
| Retreat 18 | 2000                                    | 10     | 9             | 4                   | 3     |           | х        | х               |            |              |                               |            | ОК        | Basic Lot        | R1-5, 8-10, 17 | Awesome Lake Views                                                                      |
| Retreat 19 | 4000+                                   | 24     | 15            | 7                   | 5     | х         | х        | х               | х          |              | 4 (TBA)                       |            | Excellent | Large Lot        | R6, 7, 12, 15  | 3 Floors, Lakefront/Lakeview, Big Deck, Luxury Throughout. Very spacious for big group. |