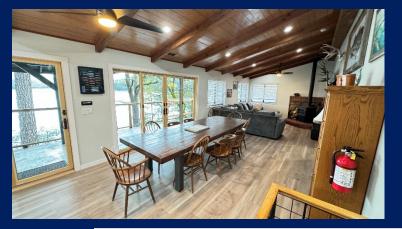

Our homes boast 2 to 7 bedrooms, 1 to 5 full bathrooms, and inviting kitchen/main family rooms featuring expansive windows that showcase breathtaking views of Shasta Lake. Whether you're starting your day with a cup of coffee, indulging in a grilled steak paired with a glass of wine, or unwinding in the hot tub, our settings offer an unparalleled experience.

#### FEATURES (will vary by Retreat)

- Location, Location, Location...WOW!
- Lakefront, Lakeview, & Mountain View
- Great Year Around Family Experience
- Short Walk to Lake, Marinas, & Boat Ramps
- 2-7 Bedrooms, 1-5 Baths, Sleep 6-20+/Retreat
- Air Conditioning & Central Heat
- Spacious Decks with Great Views
- Open Wood Ceilings & Big Windows
- Gas BBQs, Gas Fire Pits, Heat Lamps, Patio Furniture
- Kayaks and Paddle Boards
- Hot Tubs
- Pool Tables, Ping Pong, Foosball
- Car, ATV & Boat Parking
- Indoor Wood Fireplaces & Stoves
- Board, Dice, & Card Games
- Cornhole, Horseshoes, Lawn Chess, & Darts
- Smart HDTVs with Satellite or Streaming
- Good Wi-Fi Internet
- Quiet Family Neighborhoods or Private Locations
- All Major Appliances including Washer/Dryer
- Fully Furnished Bath Towels, Linens, Dishes, Glassware, Utensils, Pots & Pans, Paper Towels, Toilet Paper, Trash Bags, etc.
- Nice Photography of Area & Artwork
- Dog Friendly (\$95 fee)
- Close to so many great places to see in area and the city of Redding, California
- See comparison at end of document for Retreat Specifics