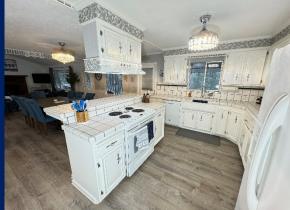

Our homes boast 2 to 7 bedrooms, 1 to 5 full bathrooms, and inviting kitchen/main family rooms featuring expansive windows that showcase breathtaking views of Shasta Lake. Whether you're starting your day with a cup of coffee, indulging in a grilled steak paired with a glass of wine, or unwinding in the hot tub, our settings offer an unparalleled experience.

#### FEATURES (will vary by Retreat)

- Location, Location, Location...WOW!
- Lakefront, Lakeview, & Mountain View
- Great Year Around Family Experience
- Short Walk to Lake, Marinas, & Boat Ramps
- 2-7 Bedrooms, 1-5 Baths, Sleep 6-20+/Retreat
- Air Conditioning & Central Heat
- Spacious Decks with Great Views
- Open Wood Ceilings & Big Windows
- Gas BBQs, Gas Fire Pits, Heat Lamps, Patio Furniture
- Kayaks and Paddle Boards
- Hot Tubs
- Pool Tables, Ping Pong, Foosball
- Car, ATV & Boat Parking
- Indoor Wood Fireplaces & Stoves
- Board, Dice, & Card Games
- Cornhole, Horseshoes, Lawn Chess, & Darts
- Smart HDTVs with Satellite or Streaming
- Good Wi-Fi Internet
- Quiet Family Neighborhoods or Private Locations
- All Major Appliances including Washer/Dryer
- Fully Furnished Bath Towels, Linens, Dishes, Glassware, Utensils, Pots & Pans, Paper Towels, Toilet Paper, Trash Bags, etc.
- Nice Photography of Area & Artwork
- Dog Friendly (\$95 fee)
- Close to so many great places to see in area and the city of Redding, California
- See comparison at end of document for Retreat Specifics