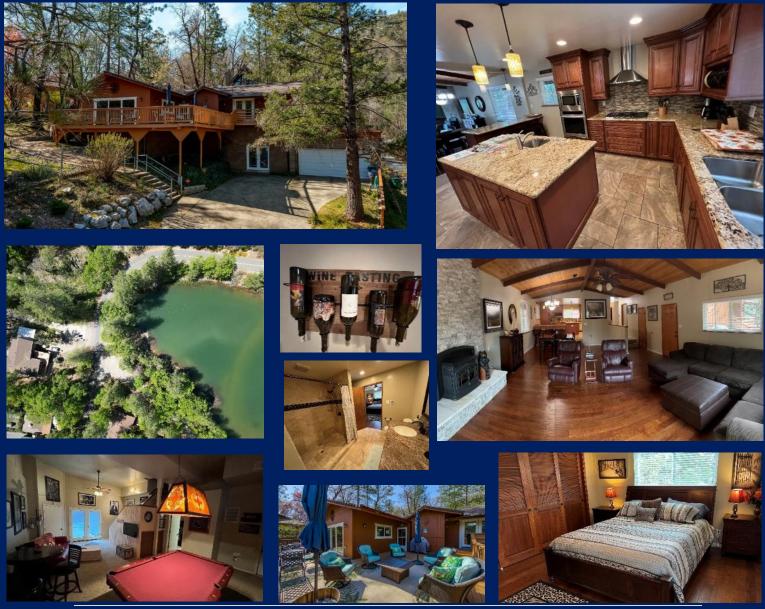

#### RETREAT #3 (~2250 Square Feet)

- ♦ Lakefront
- Sleeps up to 14, Max of 9 Adults (1 King, 4 Queen, 2 Twins, 2 Rollaway Twins)
- 5 Bedrooms/Lofts, 2 Full Bathrooms, 2 Kayaks
- Large Kitchen/Main Family Room with Great Window Views!
- Two Kayaks, Horseshoes, Large Corner lot with Great Views
- Large Covered Deck, BBQ, Gas Fire Pit, Hot Tub, Hammock
- Indoor Wood Burning Fireplace (wood supplied)
- For Tour of Retreat 3, <a href="http://www.shastalakeshoreretreat.com/Retreat-Tour-">www.shastalakeshoreretreat.com/Retreat-Tour-</a>