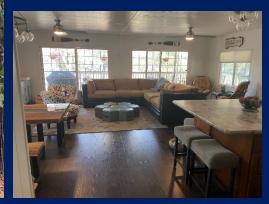

Our homes boast 2 to 7 bedrooms, 1 to 5 full bathrooms, and inviting kitchen/main family rooms featuring expansive windows that showcase breathtaking views of Shasta Lake. Whether you're starting your day with a cup of coffee, indulging in a grilled steak paired with a glass of wine, or unwinding in the hot tub, our settings offer an unparalleled experience.

#### FEATURES (will vary by Retreat)

- Location, Location, Location...WOW!
- Lakefront, Lakeview, & Mountain View
- Great Year Around Family Experience
- Short Walk to Lake, Marinas, & Boat Ramps
- 2-7 Bedrooms, 1-5 Baths, Sleep 6-20+/Retreat
- Air Conditioning & Central Heat
- Spacious Decks with Great Views
- Open Wood Ceilings & Big Windows
- Gas BBQs, Gas Fire Pits, Heat Lamps, Patio Furniture
- Kayaks and Paddle Boards
- Hot Tubs
- Pool Tables, Ping Pong, Foosball
- Car, ATV & Boat Parking
- Indoor Wood Fireplaces & Stoves
- Board, Dice, & Card Games
- Cornhole, Horseshoes, Lawn Chess, & Darts
- Smart HDTVs with Satellite or Streaming
- Good Wi-Fi Internet
- Quiet Family Neighborhoods or Private Locations
- All Major Appliances including Washer/Dryer
- Fully Furnished Bath Towels, Linens, Dishes, Glassware, Utensils, Pots & Pans, Paper Towels, Toilet Paper, Trash Bags, etc.
- Nice Photography of Area & Artwork
- Dog Friendly (\$95 fee)
- Close to so many great places to see in area and the city of Redding, California
- See comparison at end of document for Retreat Specifics