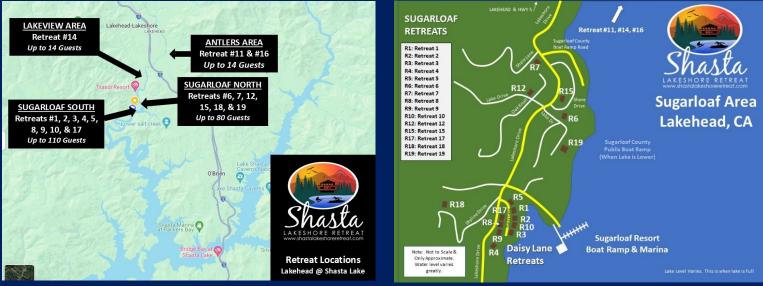

*Our Retreats are in Four Different Wonderful Areas around Shasta Lake in California. You will not find any better locations for vacationing in this area.* 

|            | Shasta Lakeshore Retreat Vacation Homes |        |               |                     |       |           |          |                 |            |              |                               |            |           |                  |                |                                                                                         |
|------------|-----------------------------------------|--------|---------------|---------------------|-------|-----------|----------|-----------------|------------|--------------|-------------------------------|------------|-----------|------------------|----------------|-----------------------------------------------------------------------------------------|
| Home #     | ~Sq.<br>Feet                            | Sleeps | Max<br>Adults | Bedrooms<br>& Lofts | Baths | Lakefront | Lakeview | Walk to<br>Lake | Hot<br>Tub | Game<br>Room | Kayaks or<br>Paddle<br>Boards | EV<br>Plug | Parking   | Property<br>Size | Close to:      | Other                                                                                   |
| Retreat 1  | 1500                                    | 10     | 9             | 3                   | 2     | х         | х        | х               | х          |              | 4                             |            | Good      | Basic Lot        | R1-5, 8-10, 17 | + Media/Kids Room, 2 Lakeview decks, Hammock, Generator                                 |
| Retreat 2  | 2100                                    | 14     | 9             | 4                   | 2     | х         | х        | х               | х          |              | 4                             |            | Good      | Basic Lot        | R1-5, 8-10, 17 | 2 Lakeview decks, Hammock, Generator                                                    |
| Retreat 3  | 2300                                    | 14     | 9             | 5                   | 2     | х         | х        | х               | х          |              | 2                             |            | ОК        | Larger Lot       | R1-5, 8-10, 17 | Covered Deck, Parking More Challenging, Hammock, Modern Kitchen                         |
| Retreat 4  | 1800                                    | 12     | 10            | 4                   | 3     | х         | х        | х               |            | х            | 4                             |            | Excellent | Acre             | R1-5, 8-10, 17 | Loop Driveway, Great for Multiple Boats, Hammock, Dated Bath/Kitchen                    |
| Retreat 5  | 1300                                    | 10     | 9             | 3                   | 2     |           | х        | х               |            |              |                               |            | Good      | Basic Lot        | R1-5, 8-10, 17 | Covered Deck, Modern Kitchen/Family Rm                                                  |
| Retreat 6  | 1800                                    | 12     | 9             | 3                   | 3     |           |          | х               |            |              |                               |            | Excellent | Basic Lot        | R6, 7, 12, 15  | Good Boat Parking, 3 Queen Beds in Lower Bedroom                                        |
| Retreat 7  | 2600                                    | 12     | 9             | 3                   | 3     |           | х        | х               |            | х            |                               |            | Good      | Basic Lot        | R6, 7, 12, 15  | Luxury Throughout                                                                       |
| Retreat 8  | 2200                                    | 16     | 9             | 4                   | 2     |           | х        | х               |            | х            | 3                             |            | ОК        | Basic Lot        | R1-5, 8-10, 17 | Lots of Beds, Great Deck, On Daisy Lane, Big Bedrooms, Game Room                        |
| Retreat 9  | 1300                                    | 8      | 8             | 3                   | 2     |           | х        | х               |            |              | 2                             |            | Excellent | Larger Lot       | R1-5, 8-10, 17 | Large Lakeview deck, Hammock, New Flooring, Paint, Furniture                            |
| Retreat 10 | 2300                                    | 14     | 9             | 4                   | 3.5   | х         | х        | х               | х          | х            | 4                             |            | Good      | Basic Lot        | R1-5, 8-10, 17 | Large Patio, Mostly Remodeled, Hammock                                                  |
| Retreat 11 | 1300                                    | 8      | 6             | 3                   | 2     | х         | х        | х               |            |              | 4                             |            | Excellent | Large Flat       | R11, 16        | Private Setting, Wedding Potential, Great path to water (300 yards)                     |
| Retreat 12 | 2000                                    | 12     | 9             | 3                   | 2     |           |          | х               | х          | х            |                               |            | Good      | Basic Lot        | R6, 7, 15, 19  | Lots of Space, Ping Pong & Fosball                                                      |
| Retreat 14 | 2400                                    | 14     | 9             | 4                   | 2     |           |          | 1/2 Mile        |            | Х            |                               |            | Excellent | Acres            |                | Large Lot, Large House, Great Parking, Screened in Deck                                 |
| Retreat 15 | 1900                                    | 10     | 9             | 3                   | 2     |           | х        | х               | х          | Х            | 2                             |            | ОК        | Basic Lot        | R6, 7, 12, 19  | Pool Table in Family Room, High Rustic Ceilings                                         |
| Retreat 16 | 1000                                    | 6      | 6             | 2                   | 1     |           |          | 1/2 Mile        |            |              | 2                             | х          | Good      | Basic Lot        | R11, 16        | Our Smallest Home, Nice Deck, New Kitchen/Bathroom                                      |
| Retreat 17 | 1800                                    | 12     | 9             | 3                   | 3     |           |          | х               |            | Х            |                               |            | ОК        | Basic Lot        | R1-5, 8-10, 17 | Nice Cabin Feel, Pool Table, Close to Marina                                            |
| Retreat 18 | 2000                                    | 10     | 9             | 4                   | 3     |           | х        | х               |            |              |                               |            | ОК        | Basic Lot        | R1-5, 8-10, 17 | Awesome Lake Views                                                                      |
| Retreat 19 | 4000+                                   | 24     | 15            | 7                   | 5     | х         | х        | х               | х          |              | 4 (TBA)                       |            | Excellent | Large Lot        | R6, 7, 12, 15  | 3 Floors, Lakefront/Lakeview, Big Deck, Luxury Throughout. Very spacious for big group. |