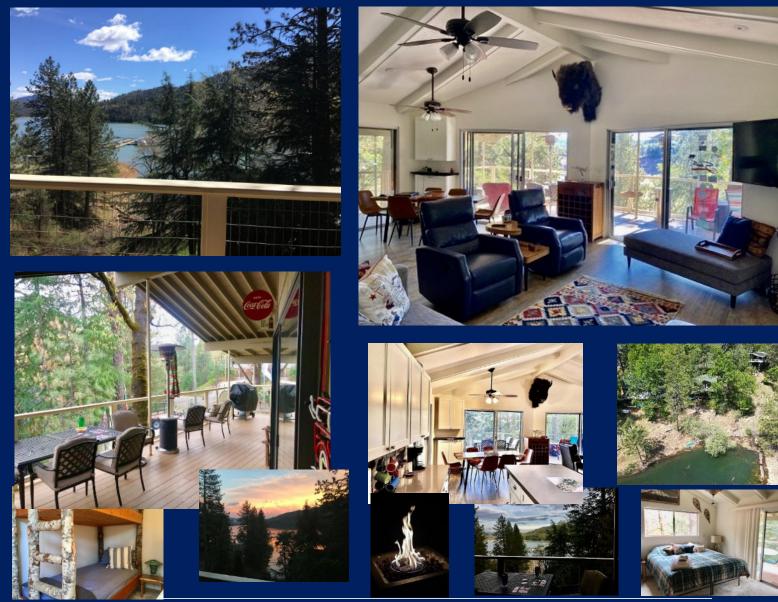

#### RETREAT #1 (~1500 Square Feet)

- ◆ Lakefront
- Sleeps up to 10, Max of 9 Adults (2 Queen Beds, 2 Twins, 4 Twin Rollaway Beds)
- 3 Bedroom, 2 Full Bathrooms (both common area access), Media/Family Room, Kitchen/Main Room with high wood ceilings and Big Window Views!
- Two Large Decks, Hot Tub, Heat Lamp, Gas Fire Pit, Hammock, Outdoor Shower
- Cozy Wood Pellet Fire Stove for those Cool Winter Nights
- Shares two kayaks and two paddle boards with Retreat 2 next door
- Two Stories, new furniture throughout
- For Tour of Retreat 1, <u>www.shastalakeshoreretreat.com/Retreat-Tour-1</u>