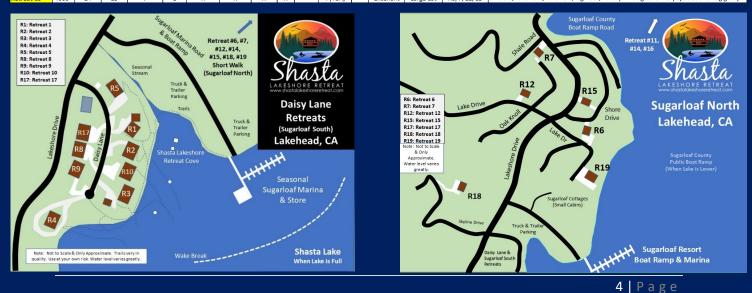

*Our Retreats are in Four Different Wonderful Areas around Shasta Lake in California. You will not find any better locations for vacationing in this area.* 

|            | Shasta Lakeshore Retreat Vacation Homes |        |               |                     |       |           |          |                 |            |              |                               |            |           |                  |                |                                                                                         |
|------------|-----------------------------------------|--------|---------------|---------------------|-------|-----------|----------|-----------------|------------|--------------|-------------------------------|------------|-----------|------------------|----------------|-----------------------------------------------------------------------------------------|
| Home #     | ~Sq.<br>Feet                            | Sleeps | Max<br>Adults | Bedrooms<br>& Lofts | Baths | Lakefront | Lakeview | Walk to<br>Lake | Hot<br>Tub | Game<br>Room | Kayaks or<br>Paddle<br>Boards | EV<br>Plug | Parking   | Property<br>Size | Close to:      | Other                                                                                   |
| Retreat 1  | 1500                                    | 10     | 9             | 3                   | 2     | х         | х        | х               | х          |              | 4                             |            | Good      | Basic Lot        | R1-5, 8-10, 17 | + Media/Kids Room, 2 Lakeview decks, Hammock, Generator                                 |
| Retreat 2  | 2100                                    | 14     | 9             | 4                   | 2     | х         | х        | х               | х          |              | 4                             |            | Good      | Basic Lot        | R1-5, 8-10, 17 | 2 Lakeview decks, Hammock, Generator                                                    |
| Retreat 3  | 2300                                    | 14     | 9             | 5                   | 2     | х         | х        | х               | х          |              | 2                             |            | ОК        | Larger Lot       | R1-5, 8-10, 17 | Covered Deck, Parking More Challenging, Hammock, Modern Kitchen                         |
| Retreat 4  | 1800                                    | 12     | 10            | 4                   | 3     | х         | х        | х               |            | х            | 4                             |            | Excellent | Acre             | R1-5, 8-10, 17 | Loop Driveway, Great for Multiple Boats, Hammock, Dated Bath/Kitchen                    |
| Retreat 5  | 1300                                    | 10     | 9             | 3                   | 2     |           | х        | х               |            |              |                               |            | Good      | Basic Lot        | R1-5, 8-10, 17 | Covered Deck, Modern Kitchen/Family Rm                                                  |
| Retreat 6  | 1800                                    | 12     | 9             | 3                   | 3     |           |          | х               |            |              |                               |            | Excellent | Basic Lot        | R6, 7, 12, 15  | Good Boat Parking, 3 Queen Beds in Lower Bedroom                                        |
| Retreat 7  | 2600                                    | 12     | 9             | 3                   | 3     |           | х        | х               |            | х            |                               |            | Good      | Basic Lot        | R6, 7, 12, 15  | Luxury Throughout                                                                       |
| Retreat 8  | 2200                                    | 16     | 9             | 4                   | 2     |           | х        | х               |            | х            | 3                             |            | ОК        | Basic Lot        | R1-5, 8-10, 17 | Lots of Beds, Great Deck, On Daisy Lane, Big Bedrooms, Game Room                        |
| Retreat 9  | 1300                                    | 8      | 8             | 3                   | 2     |           | х        | х               |            |              | 2                             |            | Excellent | Larger Lot       | R1-5, 8-10, 17 | Large Lakeview deck, Hammock, New Flooring, Paint, Furniture                            |
| Retreat 10 | 2300                                    | 14     | 9             | 4                   | 3.5   | х         | х        | х               | х          | х            | 4                             |            | Good      | Basic Lot        | R1-5, 8-10, 17 | Large Patio, Mostly Remodeled, Hammock                                                  |
| Retreat 11 | 1300                                    | 8      | 6             | 3                   | 2     | х         | х        | х               |            |              | 4                             |            | Excellent | Large Flat       | R11, 16        | Private Setting, Wedding Potential, Great path to water (300 yards)                     |
| Retreat 12 | 2000                                    | 12     | 9             | 3                   | 2     |           |          | х               | х          | х            |                               |            | Good      | Basic Lot        | R6, 7, 15, 19  | Lots of Space, Ping Pong & Fosball                                                      |
| Retreat 14 | 2400                                    | 14     | 9             | 4                   | 2     |           |          | 1/2 Mile        |            | Х            |                               |            | Excellent | Acres            |                | Large Lot, Large House, Great Parking, Screened in Deck                                 |
| Retreat 15 | 1900                                    | 10     | 9             | 3                   | 2     |           | х        | х               | х          | Х            | 2                             |            | ОК        | Basic Lot        | R6, 7, 12, 19  | Pool Table in Family Room, High Rustic Ceilings                                         |
| Retreat 16 | 1000                                    | 6      | 6             | 2                   | 1     |           |          | 1/2 Mile        |            |              | 2                             | х          | Good      | Basic Lot        | R11, 16        | Our Smallest Home, Nice Deck, New Kitchen/Bathroom                                      |
| Retreat 17 | 1800                                    | 12     | 9             | 3                   | 3     |           |          | х               |            | Х            |                               |            | ОК        | Basic Lot        | R1-5, 8-10, 17 | Nice Cabin Feel, Pool Table, Close to Marina                                            |
| Retreat 18 | 2000                                    | 10     | 9             | 4                   | 3     |           | х        | х               |            |              |                               |            | ОК        | Basic Lot        | R1-5, 8-10, 17 | Awesome Lake Views                                                                      |
| Retreat 19 | 4000+                                   | 24     | 15            | 7                   | 5     | х         | х        | х               | х          |              | 4 (TBA)                       |            | Excellent | Large Lot        | R6, 7, 12, 15  | 3 Floors, Lakefront/Lakeview, Big Deck, Luxury Throughout. Very spacious for big group. |