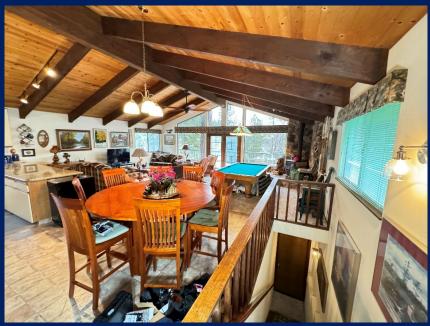

#### FEATURES (will vary by Retreat)

- Location, Location, Location...WOW!
- Lakefront, Lakeview, & Mountain View
- Great Year Around Family Experience
- Short Walk to Lake, Marinas, & Boat Ramps
- 2-7 Bedrooms, 1-5 Baths, Sleep 6-20+/Retreat
- Air Conditioning & Central Heat
- Spacious Decks with Great Views
- Open Wood Ceilings & Big Windows
- Gas BBQs, Gas Fire Pits, Heat Lamps, Patio Furniture
- Kayaks and Paddle Boards
- Hot Tubs
- Pool Tables, Ping Pong, Foosball
- Car, ATV & Boat Parking
- Indoor Wood Fireplaces & Stoves
- Board, Dice, & Card Games
- Cornhole, Horseshoes, Lawn Chess, & Darts
- Smart HDTVs with Satellite or Streaming
- Good Wi-Fi Internet
- Quiet Family Neighborhoods or Private Locations
- All Major Appliances including Washer/Dryer
- Fully Furnished Bath Towels, Linens, Dishes, Glassware, Utensils, Pots & Pans, Paper Towels, Toilet Paper, Trash Bags, etc.
- Nice Photography of Area & Artwork
- Dog Friendly (\$95 fee)
- Close to so many great places to see in area and the city of Redding, California
- See comparison at end of document for Retreat Specifics