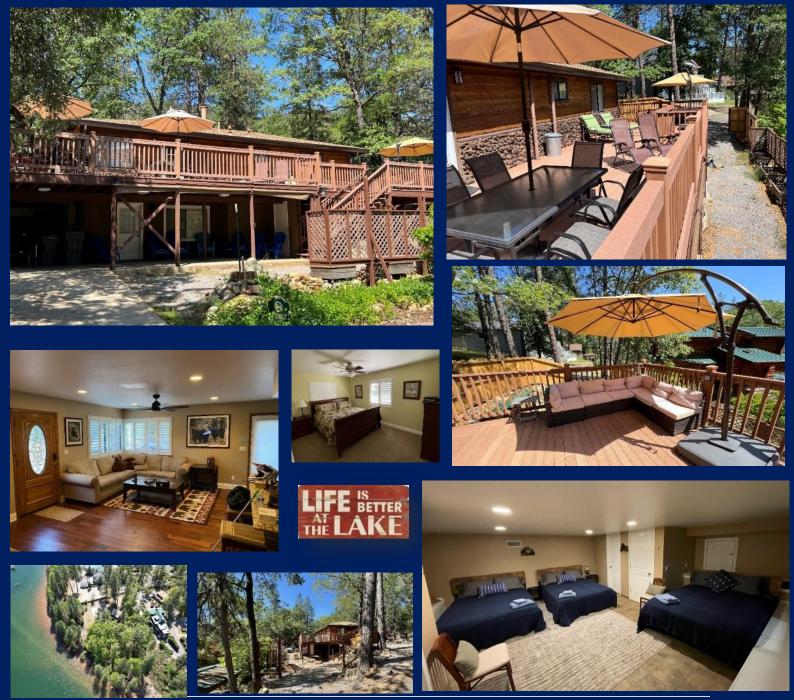

#### RETREAT #2 (~2000 Square Feet)

- ◆ Lakefront
- Sleeps up to 14, Max of 9 Adults (1 King, 2 Queens, 5 Fulls, Twin Rollaway)
- ◆ 4 Bedrooms/Lofts, 2 Remodeled Full Bathrooms with hallway access, Remodeled Kitchen/Main Family Room with Big Window Views!
- Two large decks, BBQ, Hot Tub, Heat Lamp, Gas Fire Pit, Hammock, Ice Chest
- Shares two kayaks and two paddle boards with Retreat 1 next door
- Three levels of lake views
- Indoor Wood Burning Fireplace (wood supplied)
- For Tour of Retreat 2, www.shastalakeshoreretreat.com/Retreat-Tour-2