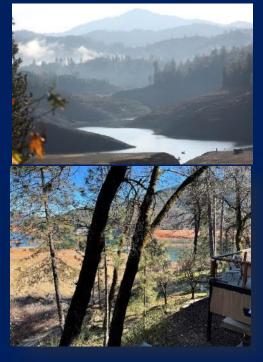

#### ✤ LAKE LEVEL INFORMATION

LAKE LEVEL AND BOATING: Lake Shasta is a reservoir so the lake level and the shore proximity to the Retreats will vary greatly based on winter rains, droughts, and the time of the year (highest in late spring, early summer and lowest in the late fall/early winter) as you can see in some of the photos. In drought conditions the lake can drop 100-200 feet below the full level. The lakefront homes' distance to the lake's edge can go from 20-40 feet to several hundred yards. The local marina and boat ramp stays open until the water gets to about 140' down (not common but did happen in 2021. Fortunately, the lake was full in 2023, and again in 2024 and we predict another excellent year in 2025.

Shasta is the largest lake in California with over 365 miles of shoreline. Best lake in California for water sports and always enough water to enjoy.