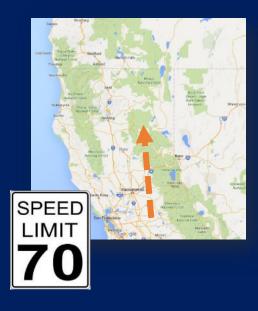

#### ✤ LOCATION OF LAKE HOUSES

- Lakehead, CA
  - Sacramento Arm of lake which is one of the longest and considered the best by most for boating, lodging, and fishing.
- From Bay Area of California
  - MUCH EASIER DRIVE THAN TAHOE (3-4 hrs.)
  - Straight and uncrowded Highway 5 until you get to one of the exits for our homes and then only 1-3 miles of country road.
  - About 30 miles further than Tahoe from Bay Area but without the traffic up Hwy 80 or 50....and easy straight 70MPH (most go 80) speed limit on Hwy 5 & 505.
  - Example times include (without a trailer):
    - Vacaville: ~2 hours, 30 minutes
    - Pleasanton: ~3 Hours, 30 minutes
    - San Jose: ~3 Hours, 50 minutes