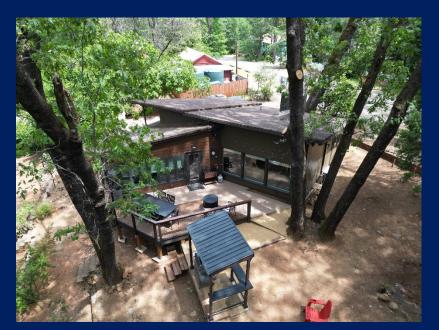

#### RETREAT #1 (~1500 Square Feet)

- ◆ Lakefront
- Sleeps up to 10, Max of 9 Adults (2 Queen Beds, 2 Twins, 4 Twin Rollaway Beds)
- 3 Bedroom, 2 Full Bathrooms (both common area access), Media/Family Room, Kitchen/Main Room with high wood ceilings and Big Window Views!
- Two Large Decks, Hot Tub, Heat Lamp, Gas Fire Pit, Hammock, Outdoor Shower
- Cozy Wood Pellet Fire Stove for those Cool Winter Nights
- Shares two kayaks and two paddle boards with Retreat 2 next door
- Two Stories, new furniture throughout
- For Tour of Retreat 1, <u>www.shastalakeshoreretreat.com/Retreat-Tour-1</u>

#### RETREAT #2 (~2000 Square Feet)

- ◆ Lakefront
- Sleeps up to 14, Max of 9 Adults (1 King, 2 Queens, 5 Fulls, Twin Rollaway)
- ◆ 4 Bedrooms/Lofts, 2 Remodeled Full Bathrooms with hallway access, Remodeled Kitchen/Main Family Room with Big Window Views!
- Two large decks, BBQ, Hot Tub, Heat Lamp, Gas Fire Pit, Hammock, Ice Chest
- Shares two kayaks and two paddle boards with Retreat 1 next door
- Three levels of lake views
- Indoor Wood Burning Fireplace (wood supplied)
- For Tour of Retreat 2, www.shastalakeshoreretreat.com/Retreat-Tour-2