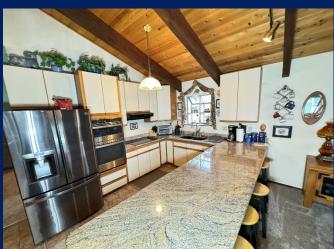

Our homes boast 2 to 7 bedrooms, 1 to 5 full bathrooms, and inviting kitchen/main family rooms featuring expansive windows that showcase breathtaking views of Shasta Lake. Whether you're starting your day with a cup of coffee, indulging in a grilled steak paired with a glass of wine, or unwinding in the hot tub, our settings offer an unparalleled experience.

#### FEATURES (will vary by Retreat)

- Location, Location, Location...WOW!
- Lakefront, Lakeview, & Mountain View
- Great Year Around Family Experience
- Short Walk to Lake, Marinas, & Boat Ramps
- 2-7 Bedrooms, 1-5 Baths, Sleep 6-20+/Retreat
- Air Conditioning & Central Heat
- Spacious Decks with Great Views
- Open Wood Ceilings & Big Windows
- Gas BBQs, Gas Fire Pits, Heat Lamps, Patio Furniture
- Kayaks and Paddle Boards
- Hot Tubs
- Pool Tables, Ping Pong, Foosball
- Car, ATV & Boat Parking
- Indoor Wood Fireplaces & Stoves
- Board, Dice, & Card Games
- Cornhole, Horseshoes, Lawn Chess, & Darts
- Smart HDTVs with Satellite or Streaming
- Good Wi-Fi Internet
- Quiet Family Neighborhoods or Private Locations
- All Major Appliances including Washer/Dryer
- Fully Furnished Bath Towels, Linens, Dishes, Glassware, Utensils, Pots & Pans, Paper Towels, Toilet Paper, Trash Bags, etc.
- Nice Photography of Area & Artwork
- Dog Friendly (\$95 fee)
- Close to so many great places to see in area and the city of Redding, California
- See comparison at end of document for Retreat Specifics