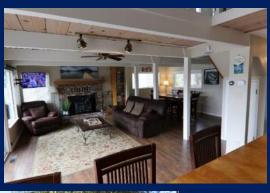

Our homes boast 2 to 7 bedrooms, 1 to 5 full bathrooms, and inviting kitchen/main family rooms featuring expansive windows that showcase breathtaking views of Shasta Lake. Whether you're starting your day with a cup of coffee, indulging in a grilled steak paired with a glass of wine, or unwinding in the hot tub, our settings offer an unparalleled experience.

#### FEATURES (will vary by Retreat)

- Location, Location, Location...WOW!
- Lakefront, Lakeview, & Mountain View
- Great Year Around Family Experience
- Short Walk to Lake, Marinas, & Boat Ramps
- 2-7 Bedrooms, 1-5 Baths, Sleep 6-20+/Retreat
- Air Conditioning & Central Heat
- Spacious Decks with Great Views
- Open Wood Ceilings & Big Windows
- Gas BBQs, Gas Fire Pits, Heat Lamps, Patio Furniture
- Kayaks and Paddle Boards
- Hot Tubs
- Pool Tables, Ping Pong, Foosball
- Car, ATV & Boat Parking
- Indoor Wood Fireplaces & Stoves
- Board, Dice, & Card Games
- Cornhole, Horseshoes, Lawn Chess, & Darts
- Smart HDTVs with Satellite or Streaming
- Good Wi-Fi Internet
- Quiet Family Neighborhoods or Private Locations
- All Major Appliances including Washer/Dryer
- Fully Furnished Bath Towels, Linens, Dishes, Glassware, Utensils, Pots & Pans, Paper Towels, Toilet Paper, Trash Bags, etc.
- Nice Photography of Area & Artwork
- Dog Friendly (\$95 fee)
- Close to so many great places to see in area and the city of Redding, California
- See comparison at end of document for Retreat Specifics