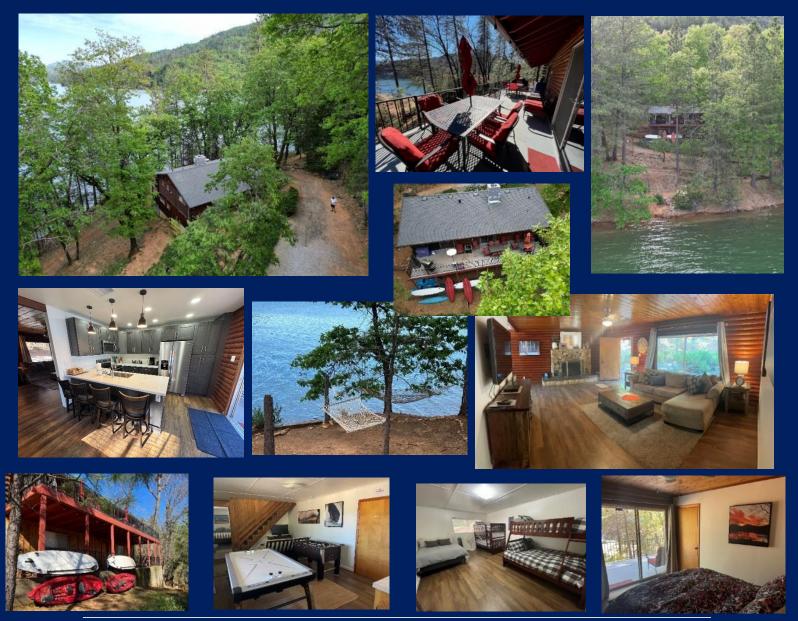

#### ✤ INTRODUCTION

Discover our Shasta Lakeshore Retreats nestled along the scenic shoreline of Shasta Lake in Northern California. With <u>18 sought-after homes</u>, these premier vacation rentals are beloved by guests year-round. Experience unparalleled relaxation as you soak in breathtaking views of the lake and surrounding mountains. Plus, with convenient access to the marinas, a perfect destination for both tranquility and adventure.

Our homes boast 2 to 7 bedrooms, 1 to 5 full bathrooms, and inviting kitchen/main family rooms featuring expansive windows that showcase breathtaking views of Shasta Lake. Whether you're starting your day with a cup of coffee, indulging in a grilled steak paired with a glass of wine, or unwinding in the hot tub, our settings offer an unparalleled experience.

Nestled amidst mature trees and abundant wildlife, our homes provide a serene retreat with ample privacy overlooking Shasta Lake. Each home accommodates 6 to 24 guests, and with multiple homes in close proximity, many guests choose to rent two, three, or more, allowing us to host groups of up to 220 people for a memorable getaway.

#### FEATURES (will vary by Retreat)

- Location, Location, Location...WOW!
- Lakefront, Lakeview, & Mountain View
- Great Year Around Family Experience
- Short Walk to Lake, Marinas, & Boat Ramps
- 2-7 Bedrooms, 1-5 Baths, Sleep 6-20+/Retreat
- Air Conditioning & Central Heat
- Spacious Decks with Great Views
- Open Wood Ceilings & Big Windows
- Gas BBQs, Gas Fire Pits, Heat Lamps, Patio Furniture
- Kayaks and Paddle Boards
- Hot Tubs
- Pool Tables, Ping Pong, Foosball
- Car, ATV & Boat Parking
- Indoor Wood Fireplaces & Stoves
- Board, Dice, & Card Games
- Cornhole, Horseshoes, Lawn Chess, & Darts
- Smart HDTVs with Satellite or Streaming
- Good Wi-Fi Internet
- Quiet Family Neighborhoods or Private Locations
- All Major Appliances including Washer/Dryer
- Fully Furnished Bath Towels, Linens, Dishes, Glassware, Utensils, Pots & Pans, Paper Towels, Toilet Paper, Trash Bags, etc.
- Nice Photography of Area & Artwork
- Dog Friendly (\$95 fee)
- Close to so many great places to see in area and the city of Redding, California
- See comparison at end of document for Retreat Specifics