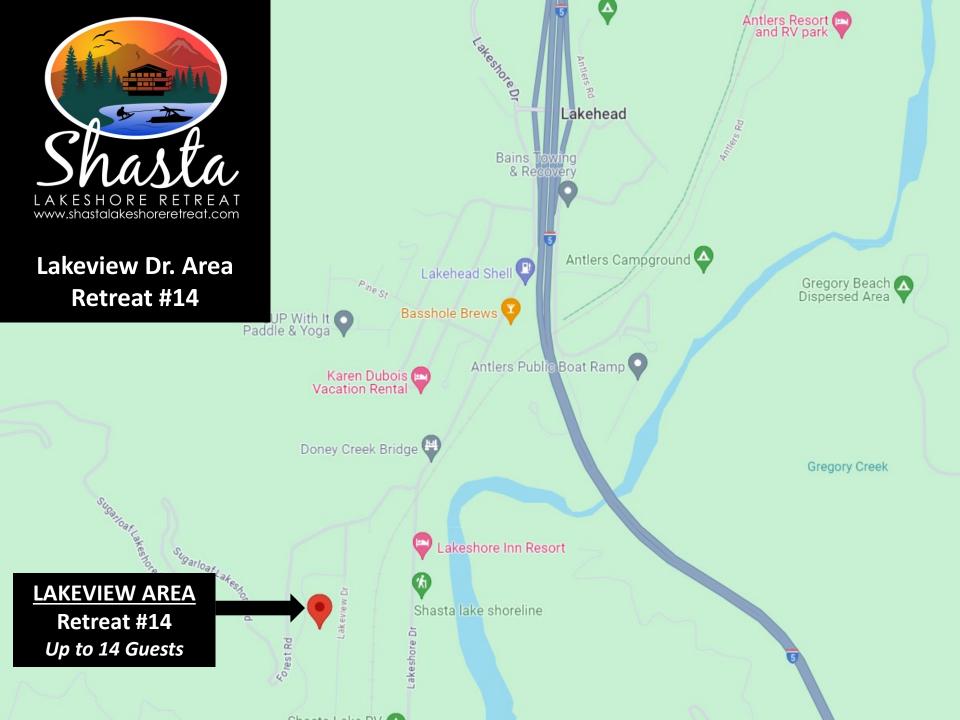

Retreat Locations
Lakehead @ Shasta Lake

**LAKEVIEW AREA** 

Retreat #14
Up to 14 Guests

ANTLERS AREA
Retreat #11 & #16
Up to 14 Guests

round 🗳

Lakehead Antlers Campground

Lakeshore Inn Resort

Shasta Lake RV A

Doney Creek Bridge

Lakeshore Inn Resort

eshore D

4

Shasta lake shoreline

LAKEVIEW AREA

Retreat #14
Up to 14 Guests

LAKEVIEW AREA
Retreat #14
Up to 14 Guests