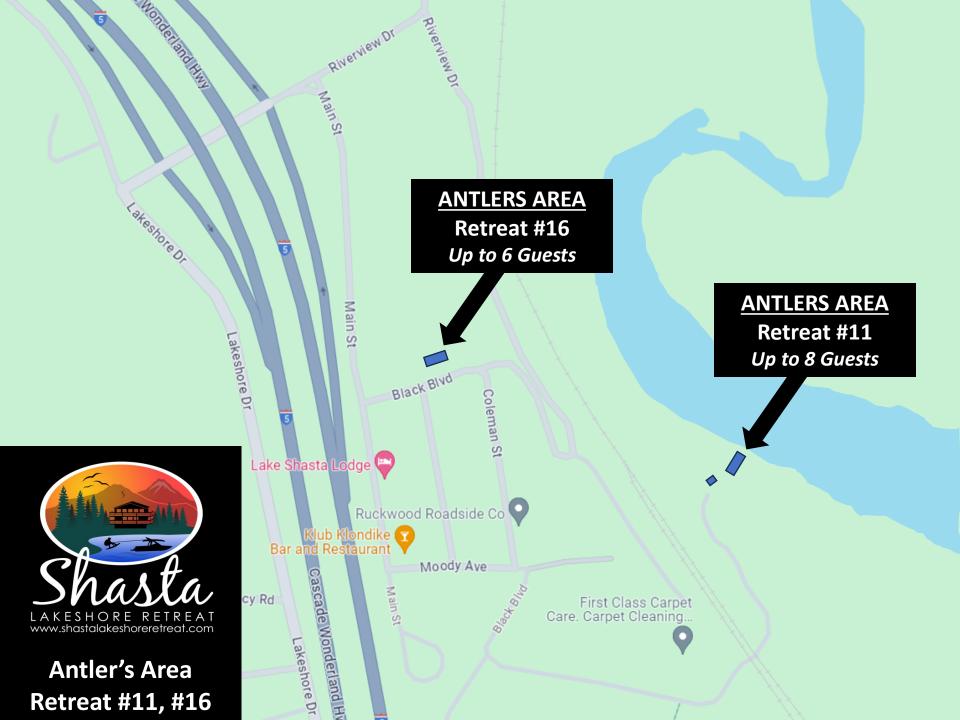

Antler's Area Retreat #11 **ANTLERS AREA** 

Retreat #11 *Up to 8 Guests* 

(a)

FB/VO

adside Co 💡

Lakeview Dr. Area Retreat #14 restro

Forest Rd

Lakes

## **ANTLERS AREA**

Retreat #11 & #16
Up to 14 Guests