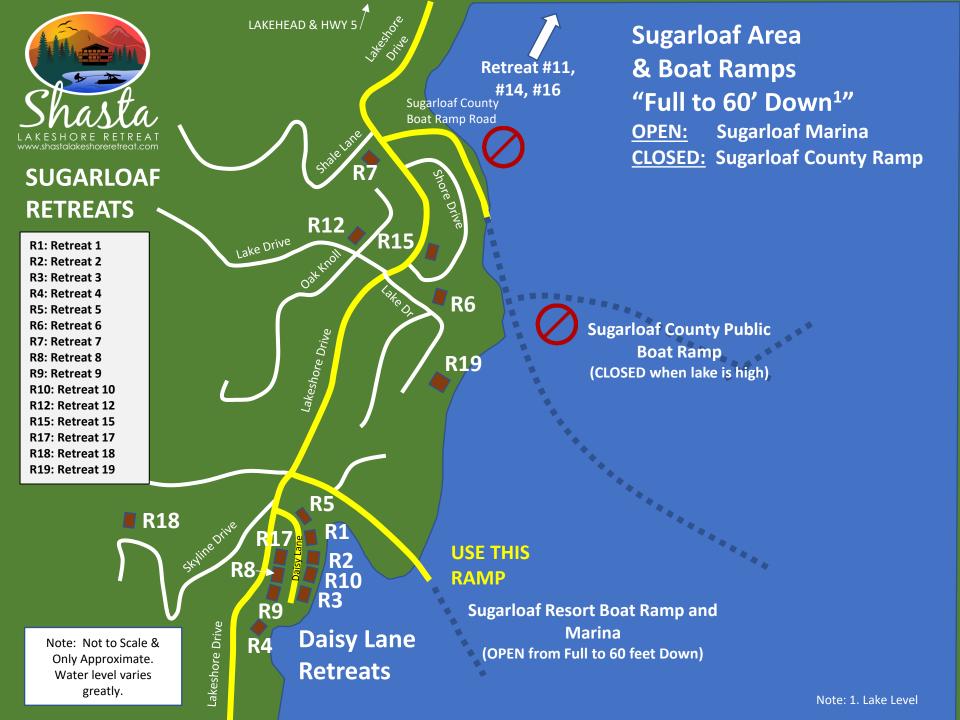

## **SUGARLOAF AREA**

North & South
Retreats #1-#10, #12,
#15, #17, #18, #19
Up to 190 Guests

Tsasdi Resort

Lower salt creek

Retreat Locations
Lakehead @ Shasta Lake

R1: Retreat 1 R2: Retreat 2 R3: Retreat 3 R4: Retreat 4 R5: Retreat 5