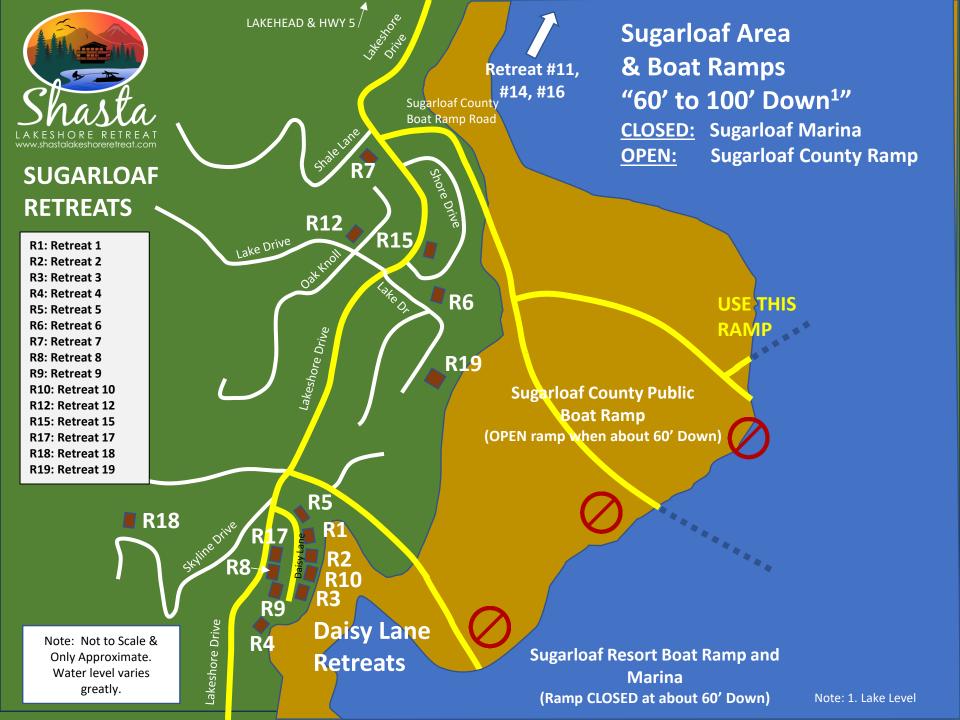

## **SUGARLOAF AREA**

North & South
Retreats #1-#10, #12,
#15, #17, #18, #19
Up to 190 Guests

Tsasdi Resort

Lower salt creek

Retreat Locations
Lakehead @ Shasta Lake

R1: Retreat 1 R2: Retreat 2 R3: Retreat 3 R4: Retreat 4 R5: Retreat 5