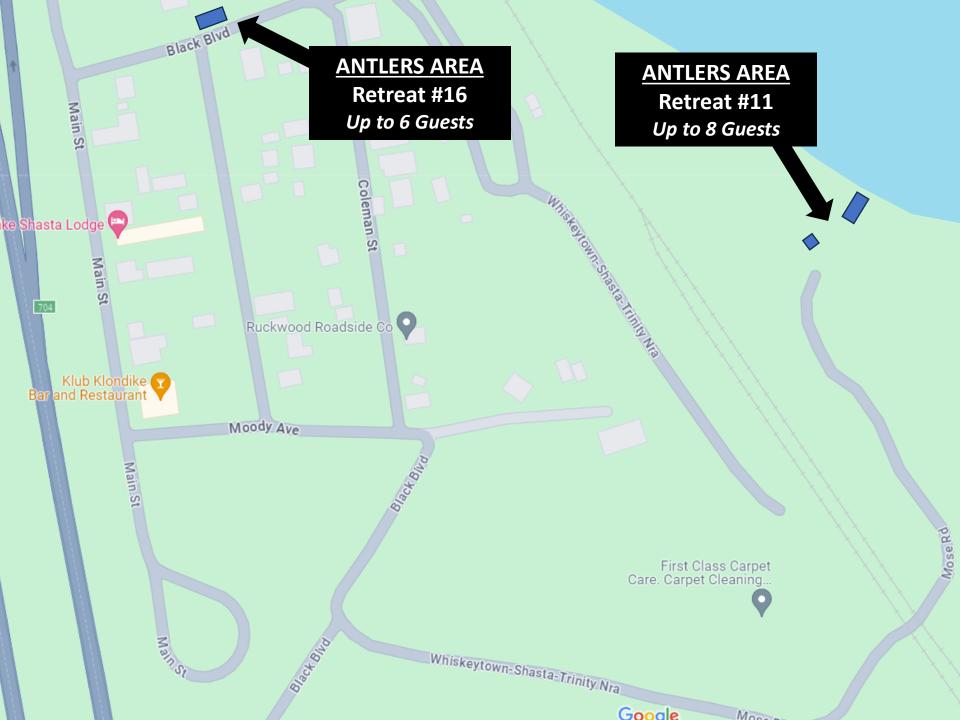

Antler's Area Retreat #11 **ANTLERS AREA** 

Retreat #11 *Up to 8 Guests* 

(a)

FB/VO

adside Co 💡

Lakeview Dr. Area Retreat #14 restro

Forest Rd

Lakes

## **ANTLERS AREA**

Retreat #11 & #16
Up to 14 Guests