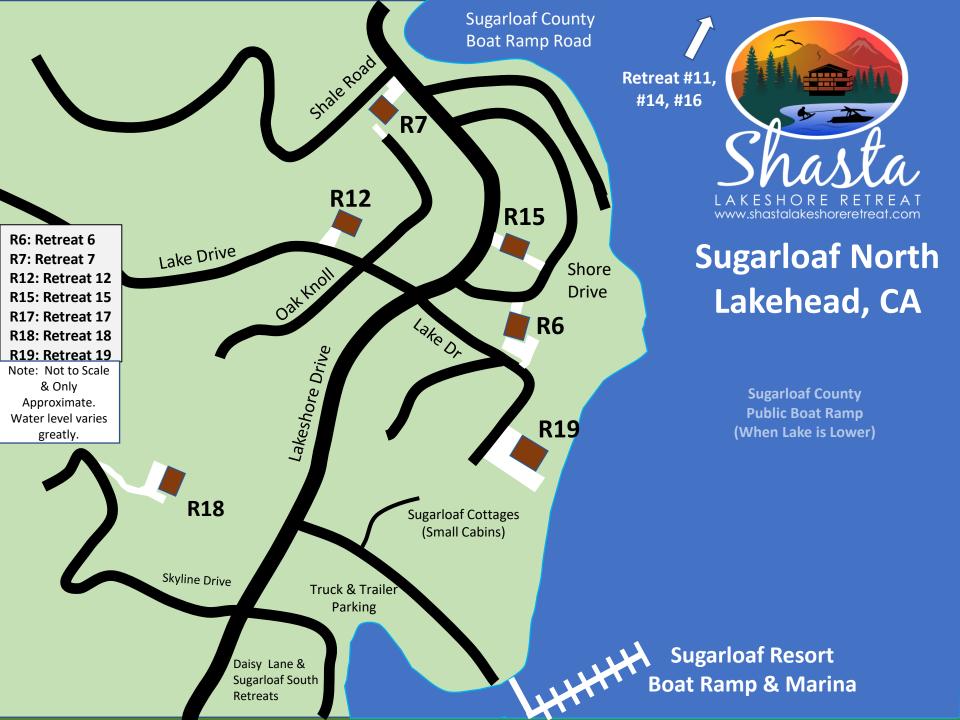

Tsasdi Resort

d Area 📤

**SUGARLOAF NORTH** 

Retreats #6, 7, 12, 15, 18, & 19 Up to 80 Guests

Shasta Lakeshore Retreats

**SUGARLOAF SOUTH** 

Retreats #1, 2, 3, 4, 5, 8, 9, 10, & 17

Up to 110 Guests

## **SUGARLOAF AREA**

North & South
Retreats #1-#10, #12,
#15, #17, #18, #19
Up to 190 Guests

Tsasdi Resort

Lower salt creek

Retreat Locations
Lakehead @ Shasta Lake

R1: Retreat 1 R2: Retreat 2 R3: Retreat 3 R4: Retreat 4 R5: Retreat 5