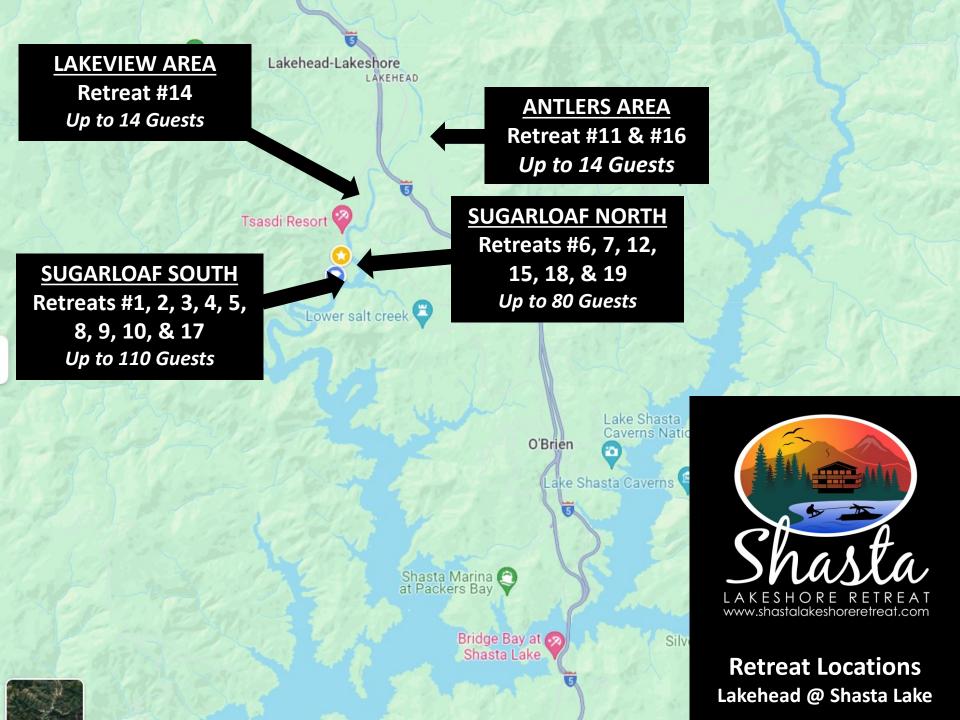

Retreat Locations
Lakehead @ Shasta Lake

**LAKEVIEW AREA** 

Retreat #14
Up to 14 Guests

ANTLERS AREA
Retreat #11 & #16
Up to 14 Guests

round 🗳

Lakehead Antlers Campground

Lakeshore Inn Resort

Shasta Lake RV A

Tsasdi Resort

d Area 📤

**SUGARLOAF NORTH** 

Retreats #6, 7, 12, 15, 18, & 19 Up to 80 Guests

Shasta Lakeshore Retreats

**SUGARLOAF SOUTH** 

Retreats #1, 2, 3, 4, 5, 8, 9, 10, & 17

Up to 110 Guests

Antler's Area Retreat #11 **ANTLERS AREA** 

Retreat #11 *Up to 8 Guests* 

(a)

FB/VO

adside Co 💡

Lakeview Dr. Area Retreat #14 restro

Forest Rd

Lakes

Doney Creek Bridge

Lakeshore Inn Resort

eshore D

4

Shasta lake shoreline

LAKEVIEW AREA

Retreat #14
Up to 14 Guests

LAKEVIEW AREA
Retreat #14
Up to 14 Guests

## **ANTLERS AREA**

Retreat #11 & #16
Up to 14 Guests

## **SUGARLOAF AREA**

North & South
Retreats #1-#10, #12,
#15, #17, #18, #19
Up to 190 Guests

Tsasdi Resort

Lower salt creek

Retreat Locations
Lakehead @ Shasta Lake

R1: Retreat 1 R2: Retreat 2 R3: Retreat 3 R4: Retreat 4 R5: Retreat 5