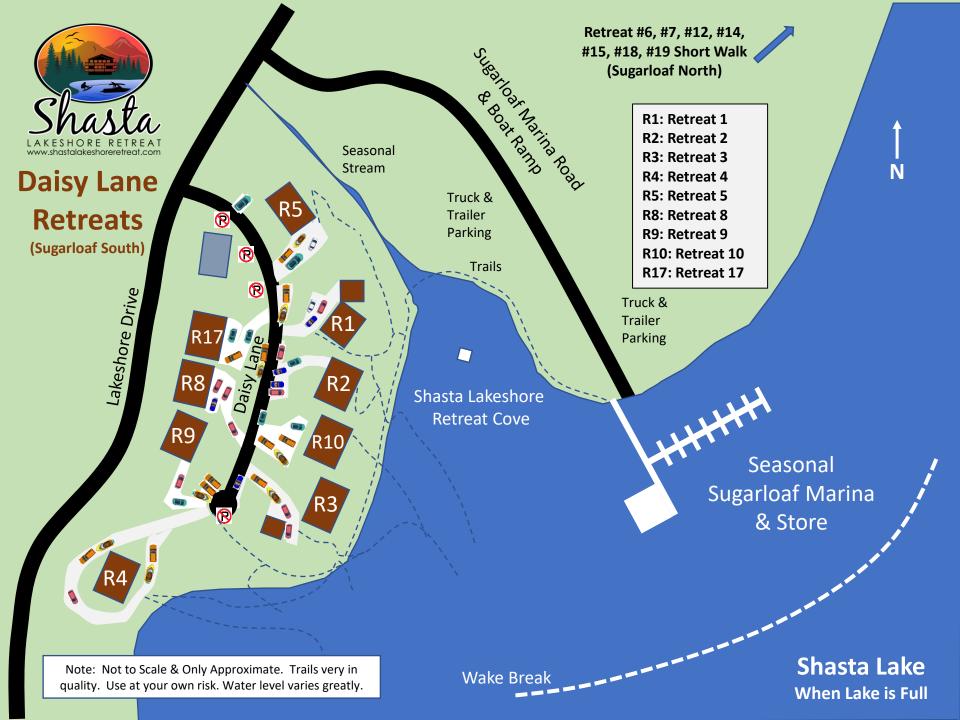

Trailer Parking

Trails

Shasta

LAKESHORE RETREAT

www.shastalakeshoreretreat.com

RETREAT MAPS (Sugarloaf South)

Rakehead, CA

**Shasta Lakeshore Retreat** 

R10

- Click Here for PDF -

Seasonal
Sugarloaf Marina
& Store

**R**4

Note: Not to Scale & Only Approximate. Trails very in quality. Use at your own risk. Water level varies greatly

Wake Break

Shasta Lake Vhen Lake is Full