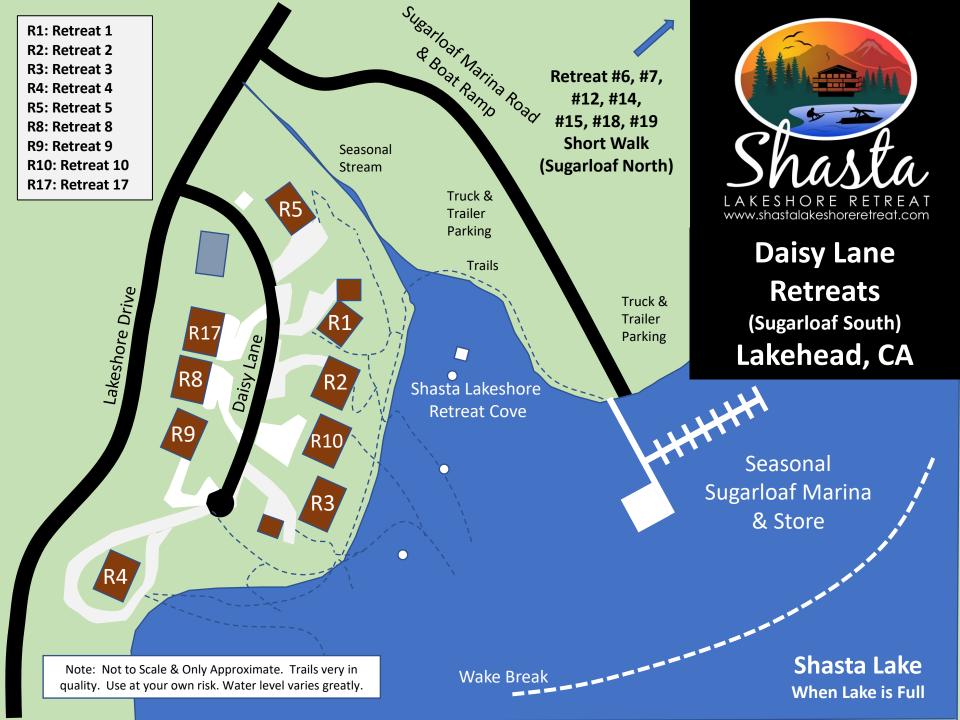

Trailer Parking

Trails

Shasta

LAKESHORE RETREAT

www.shastalakeshoreretreat.com

RETREAT MAPS (Sugarloaf South)

Rakehead, CA

**Shasta Lakeshore Retreat** 

R10

- Click Here for PDF -

Seasonal
Sugarloaf Marina
& Store

**R**4

Note: Not to Scale & Only Approximate. Trails very in quality. Use at your own risk. Water level varies greatly

Wake Break

Shasta Lake Vhen Lake is Full

Tsasdi Resort

d Area 📤

**SUGARLOAF NORTH** 

Retreats #6, 7, 12, 15, 18, & 19 Up to 80 Guests

Shasta Lakeshore Retreats

**SUGARLOAF SOUTH** 

Retreats #1, 2, 3, 4, 5, 8, 9, 10, & 17

Up to 110 Guests