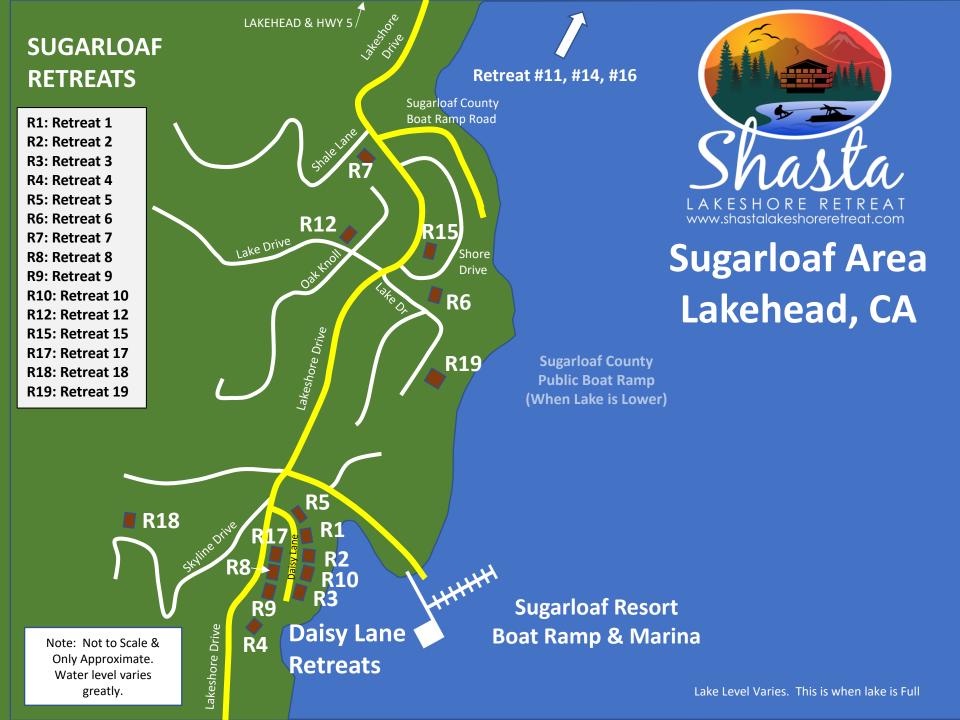

Retreat Locations
Lakehead @ Shasta Lake

**LAKEVIEW AREA** 

Retreat #14
Up to 14 Guests

ANTLERS AREA
Retreat #11 & #16
Up to 14 Guests

round 🗳

Lakehead Antlers Campground

Lakeshore Inn Resort

Shasta Lake RV A

Tsasdi Resort

d Area 📤

**SUGARLOAF NORTH** 

Retreats #6, 7, 12, 15, 18, & 19 Up to 80 Guests

Shasta Lakeshore Retreats

**SUGARLOAF SOUTH** 

Retreats #1, 2, 3, 4, 5, 8, 9, 10, & 17

Up to 110 Guests

## **SUGARLOAF AREA**

North & South
Retreats #1-#10, #12,
#15, #17, #18, #19
Up to 190 Guests

Tsasdi Resort

Lower salt creek

Retreat Locations
Lakehead @ Shasta Lake

R1: Retreat 1 R2: Retreat 2 R3: Retreat 3 R4: Retreat 4 R5: Retreat 5