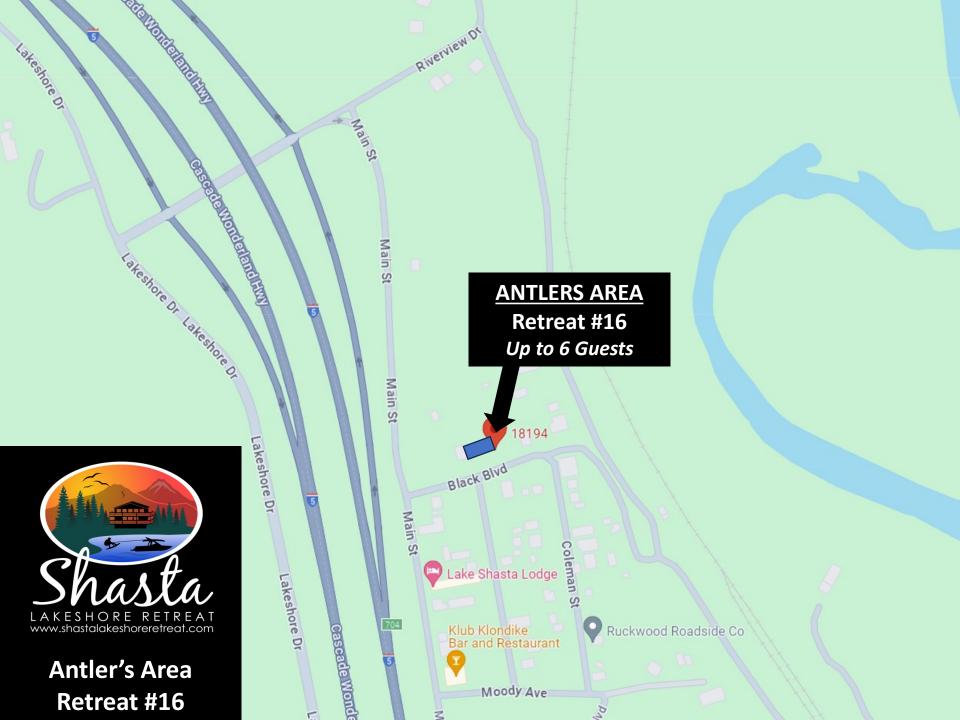

Antler's Area Retreat #11 **ANTLERS AREA** 

Retreat #11 *Up to 8 Guests* 

(a)

FB/VO

adside Co 💡

Lakeview Dr. Area Retreat #14 restro

Forest Rd

Lakes

## **ANTLERS AREA**

Retreat #11 & #16
Up to 14 Guests