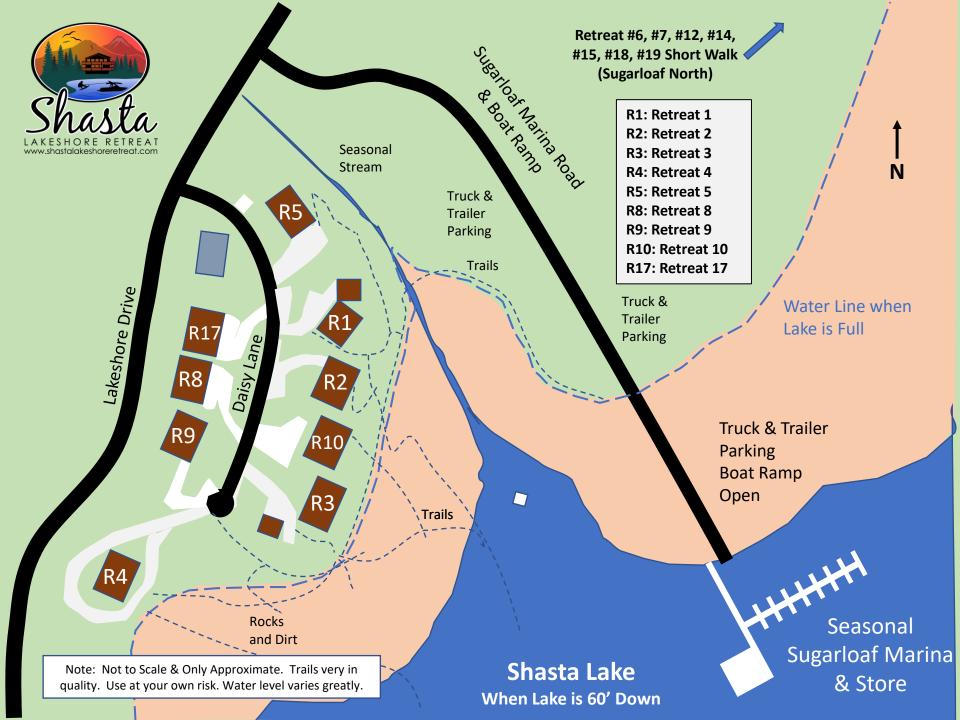

Trailer Parking

Trails

Shasta

LAKESHORE RETREAT

www.shastalakeshoreretreat.com

RETREAT MAPS (Sugarloaf South)

Rakehead, CA

**Shasta Lakeshore Retreat** 

R10

- Click Here for PDF -

Seasonal
Sugarloaf Marina
& Store

**R**4

Note: Not to Scale & Only Approximate. Trails very in quality. Use at your own risk. Water level varies greatly

Wake Break

Shasta Lake Vhen Lake is Full