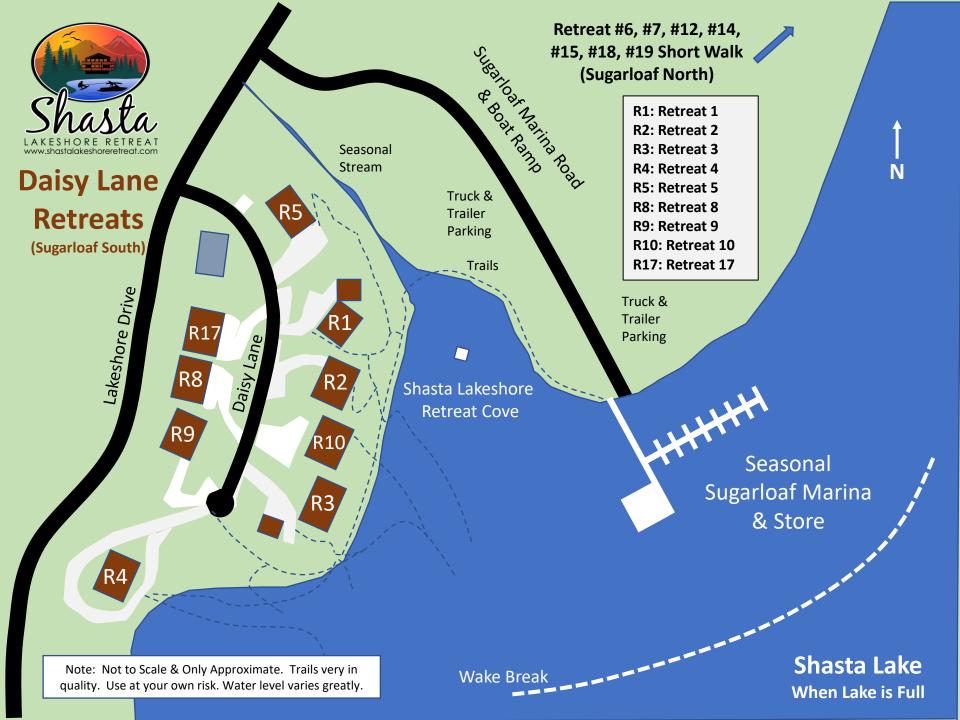

Trailer Parking

Trails

Shasta

LAKESHORE RETREAT

www.shastalakeshoreretreat.com

RETREAT MAPS (Sugarloaf South)

Rakehead, CA

**Shasta Lakeshore Retreat** 

R10

- Click Here for PDF -

Seasonal
Sugarloaf Marina
& Store

**R**4

Note: Not to Scale & Only Approximate. Trails very in quality. Use at your own risk. Water level varies greatly

Wake Break

Shasta Lake Vhen Lake is Full

Tsasdi Resort

d Area 📤

**SUGARLOAF NORTH** 

Retreats #6, 7, 12, 15, 18, & 19 Up to 80 Guests

Shasta Lakeshore Retreats

**SUGARLOAF SOUTH** 

Retreats #1, 2, 3, 4, 5, 8, 9, 10, & 17

Up to 110 Guests