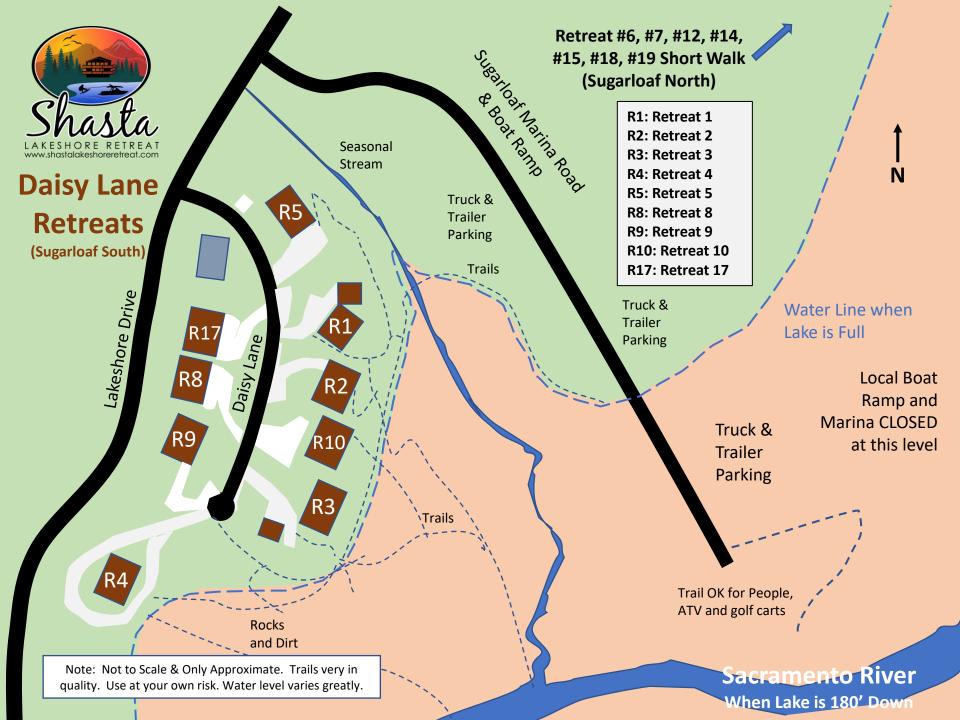

Trailer Parking

Trails

Shasta

LAKESHORE RETREAT

www.shastalakeshoreretreat.com

RETREAT MAPS (Sugarloaf South)

Rakehead, CA

**Shasta Lakeshore Retreat** 

R10

- Click Here for PDF -

Seasonal
Sugarloaf Marina
& Store

**R**4

Note: Not to Scale & Only Approximate. Trails very in quality. Use at your own risk. Water level varies greatly

Wake Break

Shasta Lake Vhen Lake is Full