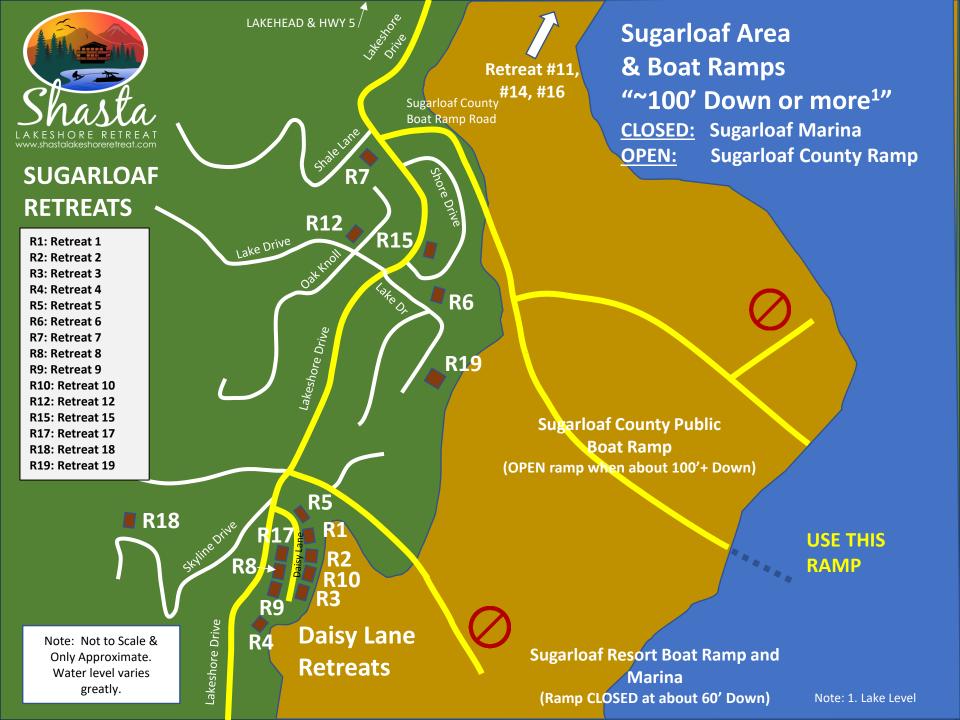

## **SUGARLOAF AREA**

North & South
Retreats #1-#10, #12,
#15, #17, #18, #19
Up to 190 Guests

Tsasdi Resort

Lower salt creek

Retreat Locations
Lakehead @ Shasta Lake

R1: Retreat 1 R2: Retreat 2 R3: Retreat 3 R4: Retreat 4 R5: Retreat 5