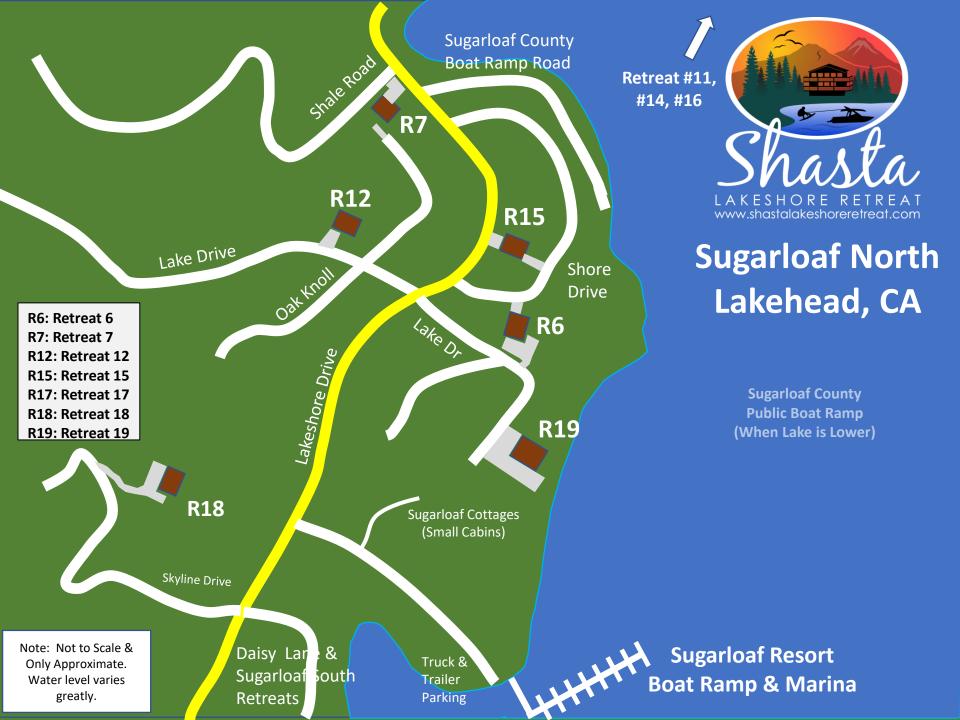

Tsasdi Resort

d Area 📤

**SUGARLOAF NORTH** 

Retreats #6, 7, 12, 15, 18, & 19 Up to 80 Guests

Shasta Lakeshore Retreats

**SUGARLOAF SOUTH** 

Retreats #1, 2, 3, 4, 5, 8, 9, 10, & 17

Up to 110 Guests

## **SUGARLOAF AREA**

North & South
Retreats #1-#10, #12,
#15, #17, #18, #19
Up to 190 Guests

Tsasdi Resort

Lower salt creek

Retreat Locations
Lakehead @ Shasta Lake

R1: Retreat 1 R2: Retreat 2 R3: Retreat 3 R4: Retreat 4 R5: Retreat 5