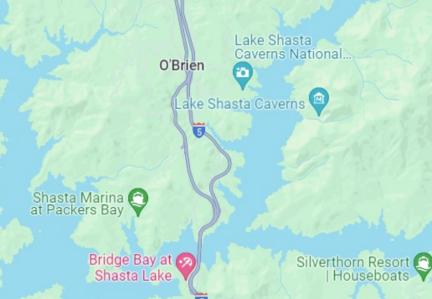

Retreat Locations
Lakehead @ Shasta Lake

**LAKEVIEW AREA** 

Retreat #14
Up to 14 Guests

ANTLERS AREA
Retreat #11 & #16
Up to 14 Guests

round 🗳

Lakehead Antlers Campground

Lakeshore Inn Resort

Shasta Lake RV A

Tsasdi Resort

d Area 📤

**SUGARLOAF NORTH** 

Retreats #6, 7, 12, 15, 18, & 19 Up to 80 Guests

Shasta Lakeshore Retreats

**SUGARLOAF SOUTH** 

Retreats #1, 2, 3, 4, 5, 8, 9, 10, & 17

Up to 110 Guests

## **SUGARLOAF AREA**

North & South
Retreats #1-#10, #12,
#15, #17, #18, #19
Up to 190 Guests

Tsasdi Resort

Lower salt creek

Retreat Locations
Lakehead @ Shasta Lake

R1: Retreat 1 R2: Retreat 2 R3: Retreat 3 R4: Retreat 4 R5: Retreat 5