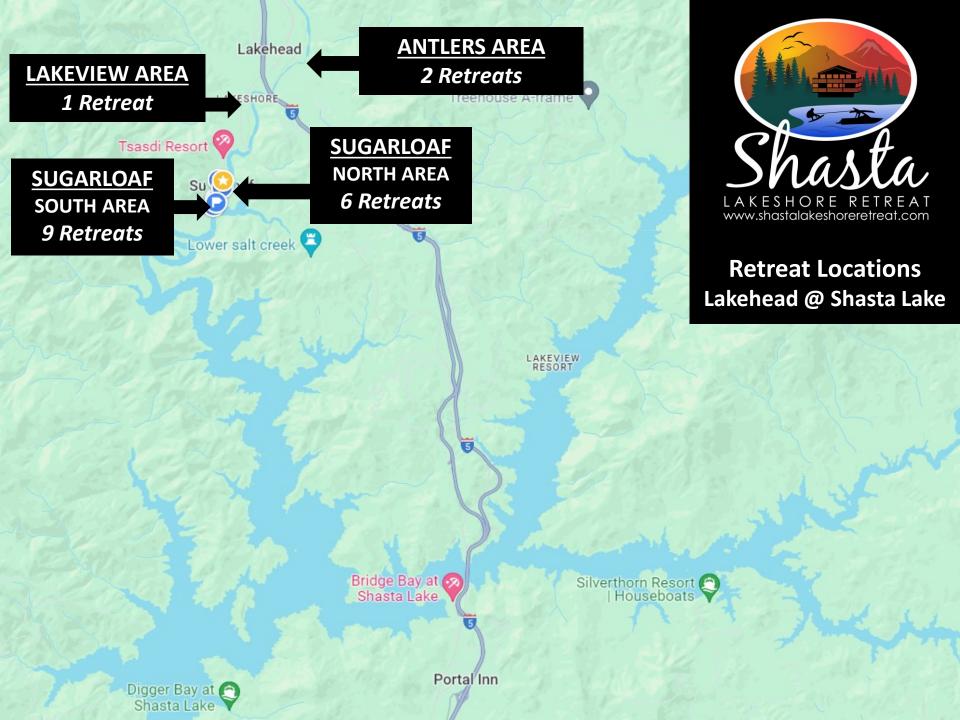

Retreat Locations
Lakehead @ Shasta Lake

**LAKEVIEW AREA** 

Retreat #14
Up to 14 Guests

ANTLERS AREA
Retreat #11 & #16
Up to 14 Guests

round 🗳

Lakehead Antlers Campground

Lakeshore Inn Resort

Shasta Lake RV A

Tsasdi Resort

d Area 📤

**SUGARLOAF NORTH** 

Retreats #6, 7, 12, 15, 18, & 19 Up to 80 Guests

Shasta Lakeshore Retreats

**SUGARLOAF SOUTH** 

Retreats #1, 2, 3, 4, 5, 8, 9, 10, & 17

Up to 110 Guests