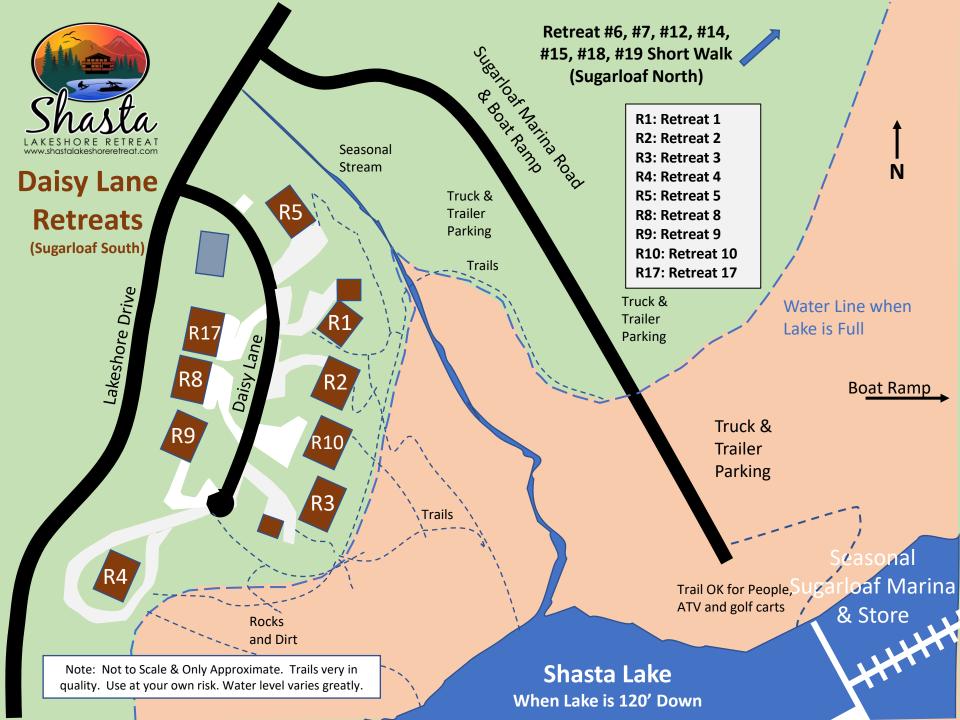

Trailer Parking

Trails

Shasta

LAKESHORE RETREAT

www.shastalakeshoreretreat.com

RETREAT MAPS (Sugarloaf South)

Rakehead, CA

**Shasta Lakeshore Retreat** 

R10

- Click Here for PDF -

Seasonal
Sugarloaf Marina
& Store

**R**4

Note: Not to Scale & Only Approximate. Trails very in quality. Use at your own risk. Water level varies greatly

Wake Break

Shasta Lake Vhen Lake is Full