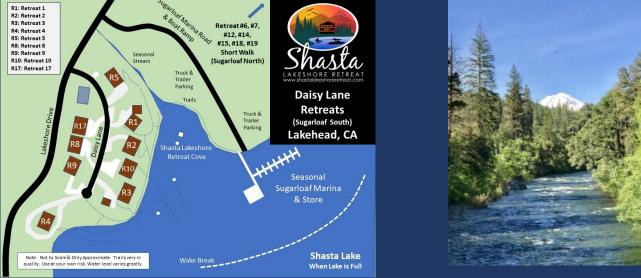

nd</sup> Refrigerator on deck just outside the kitchen.
- Nice wood flooring throughout.
- Wood burning Stove





- Master Bedroom #1
  - King bed, Nightstands, Ceiling Fan, Closet, HDTV, View of Lake and large slider to deck.
  - Mountain Theme
- Full Bath with access from Bedroom with Shower



20



- Bedroom #2
  - Queen bed, nightstand, closet, desk, chair
  - Tropical Theme



- Bedroom #3 on main floor
  - Queen and Log-built bunk beds
- Bathroom #2
  - Full bath on main floor with access by all with Tub/Shower combo















- 70' Wrap around Fully Covered Deck
  - Great Views of the Lake & Mountains
  - Two patio tables for total of eight
  - Seasonal stream below



## Reservations Available on All Three Platforms





part of expedia group

- Click on Any Logo -











Visit us at: <u>www.shastalakeshoreretreat.com</u> Retreat 5: <u>www.shastalakeshoreretreat.com/retreat-5/</u>

5 | Page

Shasta Lakeshore Retreat Website



Shasta Area

Information





















| #  | ltem                                                     | Retreat #5                                                                                                                                                                                                                                                                                                                                                                                                                   |
|----|----------------------------------------------------------|------------------------------------------------