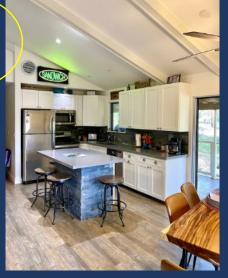

• Main Room/Kitchen

- Recently remodeled front room with two large sliders look out on deck and lake. Great seating via multiple couches and chairs. 64" HDTV, high ceilings, coffee table, and dining table for six plus four bar stools. Lots of Access to the deck looking out at the lake.
- Full kitchen including electric stove/oven range, dishwasher, refrigerator, and microwave. 2<sup>nd</sup> Refrigerator on deck just outside the kitchen.
- Nice wood flooring throughout.
- Wood burning Stove