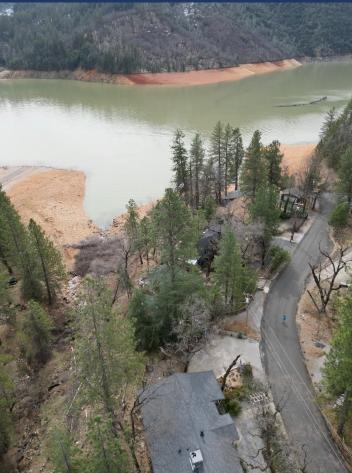

5 | Page

Shasta Lakeshore Retreat Website

Shasta Area

Information

| #  | ltem                                                     | Retreat #5                                                                                                                                                                                                                                                                                                                                                                                                                   |
|----|----------------------------------------------------------|------------------------------------------------------------------------------------------------------------------------------------------------------------------------------------------------------------------------------------------------------------------------------------------------------------------------------------------------------------------------------------------------------------------------------|
| 1  | ~ Sq. Footage & # of Levels                              | ~1300, 1 Floor, Lakeview                                                                                                                                                                                                                                                                                                                                                                                                     |
| 2  | MAX. Sleep Number                                        | 10 (max # of adults =8)                                                                                                                                                                                                                                                                                                                                                                                                      |
| 3  | # Bedrooms/Lofts                                         | 3                                                                                                                                                                                                                                                                                                                                                                                                                            |
| 4  | Reservations/Stays                                       | Now/Now                                                                                                                                                                                                                                                                                                                                                                                                                      |
| 5  | Bedroom 1 (Master)                                       | King, Mountain Theme, Ceiling Fan ,Large closet, BR Door, HDTV, 2 Nightstands with Lamps, Chairs, Slider to Deck                                                                                                                                                                                                                                                                                                             |
| 6  | Bedroom 2                                                | Queen, Tropical theme, Closet, Nightstands with Lamp, Desk, Chair                                                                                                                                                                                                                                                                                                                                                            |
| 7  | Bedroom 3                                                | Queen, Plus 2 bunk beds for up to 4, dresser, large closet                                                                                                                                                                                                                                                                                                                                                                   |
| 11 | Family Area (off Kitchen)                                | 65" HDTV, Sofas, Chairs, Coffee Table, Wood Burning Stove, LV, Sliders to Deck                                                                                                                                                                                                                                                                                                                                               |
| 12 | Extra Bedding                                            | 2 Roll-away Twins Bunk Beds                                                                                                                                                                                                                                                                                                                                                                                                  |
| 13 | # of Full Bathrooms                                      | 2                                                                                                                                                                                                                                                                                                                                                                                                                            |
| 14 | Bathroom 1                                               | Shower, Toilet, Sink, Door to Master                                                                                                                                                                                                                                                                                                                                                                                         |
| 15 | Bathroom 2                                               | Shower/Tub, Toilet, Sink, Common Access, Washer/Dryer                                                                                                                                                                                                                                                                                                                                                                        |
| 18 | Kitchen                                                  | (New Kitchen in 2022) Refrig/Freezers w/ice Maker, Stove, Microwave, Dishwasher, Bar Island, LV                                                                                                                                                                                                                                                                                                                              |
| 19 | Refrigerator/Freezers                                    | 2 Large                                                                                                                                                                                                                                                                                                                                                                                                                      |
| 20 | Fireplace or Stove                                       | Indoor Wood Stove9                                                                                                                                                                                                                                                                                                                                                                                                           |
| 21 | Cooling                                                  | Central Air, Ceiling Fans, Fans                                                                                                                                                                                                                                                                                                                                                                                              |
| 22 | Heating                                                  | Central Heat                                                                                                                                                                                                                                                                                                                                                                                                                 |
| 23 | Inside Dining                                            | 6 at Table, 4 at counter                                                                                                                                                                                                                                                                                                                                                                                                     |
| 24 | Outside Dining                                           | 6 at table #1, 2 at 1 table #2                                                                                                                                                                                                                                                                                                                                                                                               |
| 25 | Washer & Dryer                                           | Yes                                                                                                                                                                                                                                                                                                                                                                                                                          |
| 26 | Fast Wi-Fi                                               | Yes (20Mdown 3Mup)                                                                                                                                                                                                                                                                                                                                                                                                           |
| 27 | тv                                                       | 2 Smart HDTVs, Streaming                                                                                                                                                                                                                                                                                                                                                                                                     |
| 28 | Indoor Games                                             | Board, Card, Dice, Etc.                                                                                                                                                                                                                                                                                                                                                                                                      |
| 29 | Outdoor Games                                            | Corn Hole                                                                                                                                                                                                                                                                                                                                                                                                                    |
| 30 | Smoking or Vaping?                                       | NO!                                                                                                                                                                                                                                                                                                                                                                                                                          |
| 31 | Car/Truck Parking (without boat)5                        | 3 on driveway, 1 in front on street, 1 on gravel near water tank                                                                                                                                                                                                                                                                                                                                                             |
| 32 | Boat or ATV Parking (NO<br>Motorhomes/Sleeping Trailers) | On flat driveway. Good Boat/ATV parking                                                                                                                                                                                                                                                                                                                                                                                      |
| 35 | Gas BBQ (Propane Provided)                               | Yes                                                                                                                                                                                                                                                                                                                                                                                                                          |
| 36 | Heat Lamp (Propane Provided)                             | Yes, 2                                                                                                                                                                                                                                                                                                                                                                                                                       |
| 37 | Outside Ice Chest (Summer)                               | Yes                                                                                                                                                                                                                                                                                                                                                                                                                          |
| 38 | Gas Fire Pit (Propane Provided)                          | Yes                                                                                                                                                                                                                                                                                                                                                                                                                          |
| 39 | Floating Island (Summer)                                 | Shared with Retreat 1, 2, 3, 4, 5, 9 and 10. Conditional on Forest Service not asking us to remove.                                                                                                                                                                                                                                                                                                                          |
| 42 | Trail/Path to Marina                                     | Yes                                                                                                                                                                                                                                                                                                                                                                                                                          |
| 43 | Lake Access/Trail                                        | Yes                                                                                                                                                                                                                                                                                                                                                                                                                          |
| 44 | Boat Anchoring off shore                                 | Yes                                                                                                                                                                                                                                                                                                                                                                                                                          |
| 45 | Bouy(s) for boats off shore                              | Yes7                                                                                                                                                                                                                                                                                                                                                                                                                         |
| 46 | Boat Slip at Marina                                      | Sugarloaf Marina is Seasonal, normally open from Memorial Day to Labor Day (Sometimes longer), Next door to R1-5, 9 & 10. Close to R6, R7, R12, R15. Slips were \$55/night in 2023. Antlers might be less in price.                                                                                                                                                                                                          |
| 47 | House Location                                           | Lakeview, 1th Home on left on Daisy Ln, Sugarloaf Area of Lakehead. Next to R1.                                                                                                                                                                                                                                                                                                                                              |
| 48 | Distance to Lake (When Full)                             | 150 feet11                                                                                                                                                                                                                                                                                                                                                                                                                   |
| 50 | Shaded Deck                                              | Yes, LV                                                                                                                                                                                                                                                                                                                                                                                                                      |
| 52 | Pets Allowed4                                            | Yes, Approved only Well Trained Dogs4, \$120 Fee each                                                                                                                                                                                                                                                                                                                                                                        |
| 53 | Reservation Sites14                                      | Our Website (70%), VRBO (15%), Airbnb (15%). Lower cost/fees on our website at https://shastalakeshoreretreat.com/reservations/                                                                                                                                                                                                                                                                                              |
| 54 | Minimum Nights                                           | 2-7 Nights depending on time of year                                                                                                                                                                                                                                                                                                                                                                                         |
| 57 | Other (things not mentioned)                             | Seasonal Stream. Completely covered deck on 2 sides. Trails to Marina and Lake.                                                                                                                                                                                                                                                                                                                                              |
| 58 | Stairs/Steps20                                           | Main Floor - 2 steps from parking. Entire home on this level.                                                                                                                                                                                                                                                                                                                                                                |
| 59 | 2024 Pricing12                                           | ~\$167-\$675+ a Night12                                                                                                                                                                                                                                                                                                                                                                                                      |
| 60 | Fire Safety                                              | Fire Extinguishers on each floor, CO2 Detectors on Each Floor, Smoke Detectors in Bedrooms and Hallways                                                                                                                                                                                                                                                                                                                      |
| 61 | Other                                                    | Linens, Bedding, Pillows, Towels, Laundry Soap, Dish Soap, Ice Maker, Coffee Maker (R4, R8, R14 has Keurig, bring your favorite cups), Coffee filters, Toaster, Pots/Pans, Plates, Bowls,<br>Glasses, Wine Glasses, Utensils, Board Games, Card Games, Dice, Corn Hole, Horse Shoes, Salt, Pepper, Some seasonings, Paper Towels*, Toilet Paper*, Air Freshener and Propane*.<br>*Limited Qty, see welcome book for details. |