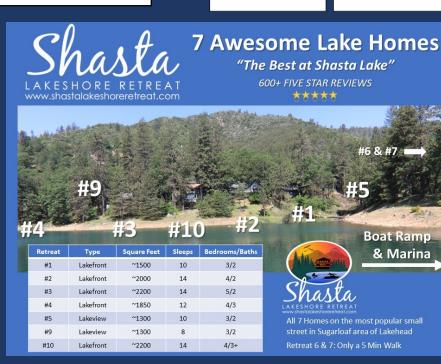

## **RETREAT #5 (~1200 Square Feet)**

- LAKEVIEWS, next to Retreat #1
- Great SINGLE STORY...great for groups that want to or need to avoid stairs
- Sleeps up to 10 (Max of 9 Adults)
- 1 King, 2 Queens, Bunk Bed with two twins, 2 Rollways
- 3 Bedrooms, 2 Full Bath, Kitchen/Main Family Room Lake Views!
- Covered wrap around deck a BBQ, Gas Fire Pit, Heat Lamp
- Indoor Wood Burning Stove (wood supplied)
- Good level parking. Recently remodeled Kitchen & Family Room.

5 | Page

Shasta Lakeshore Retreat Website

Shasta Area

Information

| #  | ltem                                                     | Retreat #5                                                                                                                                                                                                                                                                                                                                                                                                                   |
|----|----------------------------------------------------------|------------------------------------------------------------------------------------------------------------------------------------------------------------------------------------------------------------------------------------------------------------------------------------------------------------------------------------------------------------------------------------------------------------------------------|
| 1  | ~ Sq. Footage & # of Levels                              | ~1300, 1 Floor, Lakeview                                                                                                                                                                                                                                                                                                                                                                                                     |
| 2  | MAX. Sleep Number                                        | 10 (max # of adults =8)                                                                                                                                                                                                                                                                                                                                                                                                      |
| 3  | # Bedrooms/Lofts                                         | 3                                                                                                                                                                                                                                                                                                                                                                                                                            |
| 4  | Reservations/Stays                                       | Now/Now                                                                                                                                                                                                                                                                                                                                                                                                                      |
| 5  | Bedroom 1 (Master)                                       | King, Mountain Theme, Ceiling Fan ,Large closet, BR Door, HDTV, 2 Nightstands with Lamps, Chairs, Slider to Deck                                                                                                                                                                                                                                                                                                             |
| 6  | Bedroom 2                                                | Queen, Tropical theme, Closet, Nightstands with Lamp, Desk, Chair                                                                                                                                                                                                                                                                                                                                                            |
| 7  | Bedroom 3                                                | Queen, Plus 2 bunk beds for up to 4, dresser, large closet                                                                                                                                                                                                                                                                                                                                                                   |
| 11 | Family Area (off Kitchen)                                | 65" HDTV, Sofas, Chairs, Coffee Table, Wood Burning Stove, LV, Sliders to Deck                                                                                                                                                                                                                                                                                                                                               |
| 12 | Extra Bedding                                            | 2 Roll-away Twins Bunk Beds                                                                                                                                                                                                                                                                                                                                                                                                  |
| 13 | # of Full Bathrooms                                      | 2                                                                                                                                                                                                                                                                                                                                                                                                                            |
| 14 | Bathroom 1                                               | Shower, Toilet, Sink, Door to Master                                                                                                                                                                                                                                                                                                                                                                                         |
| 15 | Bathroom 2                                               | Shower/Tub, Toilet, Sink, Common Access, Washer/Dryer                                                                                                                                                                                                                                                                                                                                                                        |
| 18 | Kitchen                                                  | (New Kitchen in 2022) Refrig/Freezers w/ice Maker, Stove, Microwave, Dishwasher, Bar Island, LV                                                                                                                                                                                                                                                                                                                              |
| 19 | Refrigerator/Freezers                                    | 2 Large                                                                                                                                                                                                                                                                                                                                                                                                                      |
| 20 | Fireplace or Stove                                       | Indoor Wood Stove9                                                                                                                                                                                                                                                                                                                                                                                                           |
| 21 | Cooling                                                  | Central Air, Ceiling Fans, Fans                                                                                                                                                                                                                                                                                                                                                                                              |
| 22 | Heating                                                  | Central Heat                                                                                                                                                                                                                                                                                                                                                                                                                 |
| 23 | Inside Dining                                            | 6 at Table, 4 at counter                                                                                                                                                                                                                                                                                                                                                                                                     |
| 24 | Outside Dining                                           | 6 at table #1, 2 at 1 table #2                                                                                                                                                                                                                                                                                                                                                                                               |
| 25 | Washer & Dryer                                           | Yes                                                                                                                                                                                                                                                                                                                                                                                                                          |
| 26 | Fast Wi-Fi                                               | Yes (20Mdown 3Mup)                                                                                                                                                                                                                                                                                                                                                                                                           |
| 27 | тv                                                       | 2 Smart HDTVs, Streaming                                                                                                                                                                                                                                                                                                                                                                                                     |
| 28 | Indoor Games                                             | Board, Card, Dice, Etc.                                                                                                                                                                                                                                                                                                                                                                                                      |
| 29 | Outdoor Games                                            | Corn Hole                                                                                                                                                                                                                                                                                                                                                                                                                    |
| 30 | Smoking or Vaping?                                       | NO!                                                                                                                                                                                                                                                                                                                                                                                                                          |
| 31 | Car/Truck Parking (without boat)5                        | 3 on driveway, 1 in front on street, 1 on gravel near water tank                                                                                                                                                                                                                                                                                                                                                             |
| 32 | Boat or ATV Parking (NO<br>Motorhomes/Sleeping Trailers) | On flat driveway. Good Boat/ATV parking                                                                                                                                                                                                                                                                                                                                                                                      |
| 35 | Gas BBQ (Propane Provided)                               | Yes                                                                                                                                                                                                                                                                                                                                                                                                                          |
| 36 | Heat Lamp (Propane Provided)                             | Yes, 2                                                                                                                                                                                                                                                                                                                                                                                                                       |
| 37 | Outside Ice Chest (Summer)                               | Yes                                                                                                                                                                                                                                                                                                                                                                                                                          |
| 38 | Gas Fire Pit (Propane Provided)                          | Yes                                                                                                                                                                                                                                                                                                                                                                                                                          |
| 39 | Floating Island (Summer)                                 | Shared with Retreat 1, 2, 3, 4, 5, 9 and 10. Conditional on Forest Service not asking us to remove.                                                                                                                                                                                                                                                                                                                          |
| 42 | Trail/Path to Marina                                     | Yes                                                                                                                                                                                                                                                                                                                                                                                                                          |
| 43 | Lake Access/Trail                                        | Yes                                                                                                                                                                                                                                                                                                                                                                                                                          |
| 44 | Boat Anchoring off shore                                 | Yes                                                                                                                                                                                                                                                                                                                                                                                                                          |
| 45 | Bouy(s) for boats off shore                              | Yes7                                                                                                                                                                                                                                                                                                                                                                                                                         |
| 46 | Boat Slip at Marina                                      | Sugarloaf Marina is Seasonal, normally open from Memorial Day to Labor Day (Sometimes longer), Next door to R1-5, 9 & 10. Close to R6, R7, R12, R15. Slips were \$55/night in 2023. Antlers might be less in price.                                                                                                                                                                                                          |
| 47 | House Location                                           | Lakeview, 1th Home on left on Daisy Ln, Sugarloaf Area of Lakehead. Next to R1.                                                                                                                                                                                                                                                                                                                                              |
| 48 | Distance to Lake (When Full)                             | 150 feet11                                                                                                                                                                                                                                                                                                                                                                                                                   |
| 50 | Shaded Deck                                              | Yes, LV                                                                                                                                                                                                                                                                                                                                                                                                                      |
| 52 | Pets Allowed4                                            | Yes, Approved only Well Trained Dogs4, \$120 Fee each                                                                                                                                                                                                                                                                                                                                                                        |
| 53 | Reservation Sites14                                      | Our Website (70%), VRBO (15%), Airbnb (15%). Lower cost/fees on our website at https://shastalakeshoreretreat.com/reservations/                                                                                                                                                                                                                                                                                              |
| 54 | Minimum Nights                                           | 2-7 Nights depending on time of year                                                                                                                                                                                                                                                                                                                                                                                         |
| 57 | Other (things not mentioned)                             | Seasonal Stream. Completely covered deck on 2 sides. Trails to Marina and Lake.                                                                                                                                                                                                                                                                                                                                              |
| 58 | Stairs/Steps20                                           | Main Floor - 2 steps from parking. Entire home on this level.                                                                                                                                                                                                                                                                                                                                                                |
| 59 | 2024 Pricing12                                           | ~\$167-\$675+ a Night12                                                                                                                                                                                                                                                                                                                                                                                                      |
| 60 | Fire Safety                                              | Fire Extinguishers on each floor, CO2 Detectors on Each Floor, Smoke Detectors in Bedrooms and Hallways                                                                                                                                                                                                                                                                                                                      |
| 61 | Other                                                    | Linens, Bedding, Pillows, Towels, Laundry Soap, Dish Soap, Ice Maker, Coffee Maker (R4, R8, R14 has Keurig, bring your favorite cups), Coffee filters, Toaster, Pots/Pans, Plates, Bowls,<br>Glasses, Wine Glasses, Utensils, Board Games, Card Games, Dice, Corn Hole, Horse Shoes, Salt, Pepper, Some seasonings, Paper Towels*, Toilet Paper*, Air Freshener and Propane*.<br>*Limited Qty, see welcome book for details. |