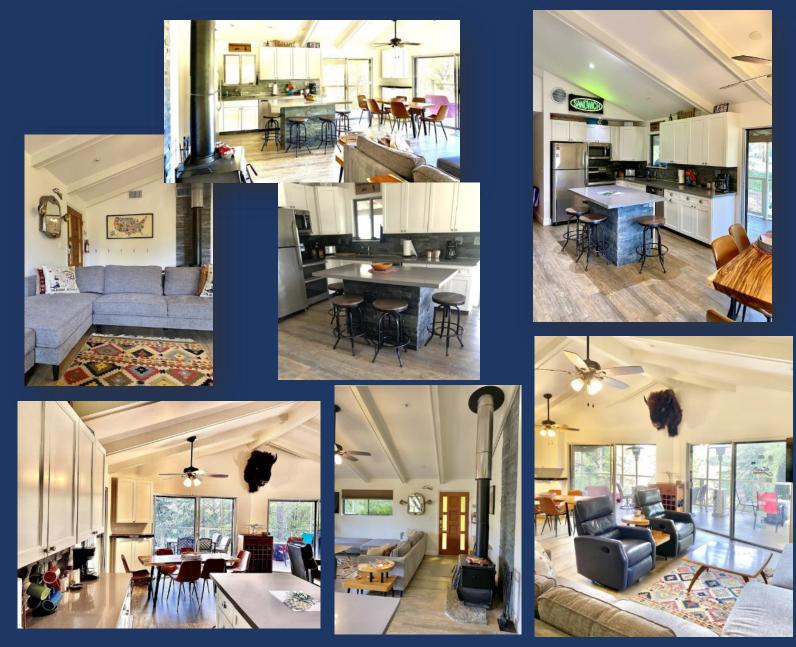

## **RETREAT #5 (~1200 Square Feet)**

- LAKEVIEWS, next to Retreat #1
- Great SINGLE STORY...great for groups that want to or need to avoid stairs
- Sleeps up to 10 (Max of 9 Adults)
- 1 King, 2 Queens, Bunk Bed with two twins, 2 Rollways
- 3 Bedrooms, 2 Full Bath, Kitchen/Main Family Room Lake Views!
- Covered wrap around deck a BBQ, Gas Fire Pit, Heat Lamp
- Indoor Wood Burning Stove (wood supplied)
- Good level parking. Recently remodeled Kitchen & Family Room.

• Main Room/Kitchen

- Recently remodeled front room with two large sliders look out on deck and lake. Great seating via multiple couches and chairs. 64" HDTV, high ceilings, coffee table, and dining table for six plus four bar stools. Lots of Access to the deck looking out at the lake.
- Full kitchen including electric stove/oven range, dishwasher, refrigerator, and microwave. 2<sup>nd</sup> Refrigerator on deck just outside the kitchen.
- Nice wood flooring throughout.
- Wood burning Stove

- Master Bedroom #1
  - King bed, Nightstands, Ceiling Fan, Closet, HDTV, View of Lake and large slider to deck.
  - Mountain Theme
- Full Bath with access from Bedroom with Shower

20

- Bedroom #2
  - Queen bed, nightstand, closet, desk, chair
  - Tropical Theme

- Bedroom #3 on main floor
  - Queen and Log-built bunk beds
- Bathroom #2
  - Full bath on main floor with access by all with Tub/Shower combo

- 70' Wrap around Fully Covered Deck
  - Great Views of the Lake & Mountains
  - Two patio tables for total of eight
  - Seasonal stream below