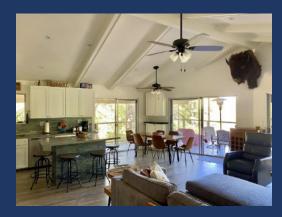

• Main Room/Kitchen

- Recently remodeled front room with two large sliders look out on deck and lake. Great seating via multiple couches and chairs. 64" HDTV, high ceilings, coffee table, and dining table for six plus four bar stools. Lots of Access to the deck looking out at the lake.
- Full kitchen including electric stove/oven range, dishwasher, refrigerator, and microwave. 2<sup>nd</sup> Refrigerator on deck just outside the kitchen.
- Nice wood flooring throughout.
- Wood burning Stove