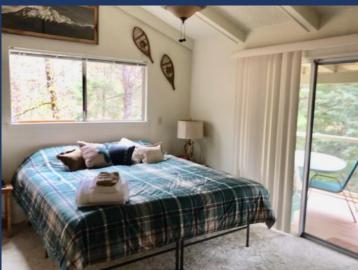

- Master Bedroom #1
  - King bed, Nightstands, Ceiling Fan, Closet, HDTV, View of Lake and large slider to deck.
  - Mountain Theme
- Full Bath with access from Bedroom with Shower

20

- Bedroom #2
  - Queen bed, nightstand, closet, desk, chair
  - Tropical Theme