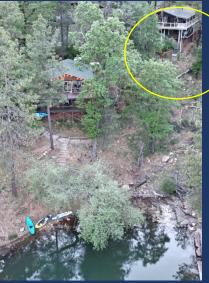

## **RETREAT #5 (~1200 Square Feet)**

- LAKEVIEWS, next to Retreat #1
- Great SINGLE STORY...great for groups that want to or need to avoid stairs
- Sleeps up to 10 (Max of 9 Adults)
- 1 King, 2 Queens, Bunk Bed with two twins, 2 Rollways
- 3 Bedrooms, 2 Full Bath, Kitchen/Main Family Room Lake Views!
- Covered wrap around deck a BBQ, Gas Fire Pit, Heat Lamp
- Indoor Wood Burning Stove (wood supplied)
- Good level parking. Recently remodeled Kitchen & Family Room.