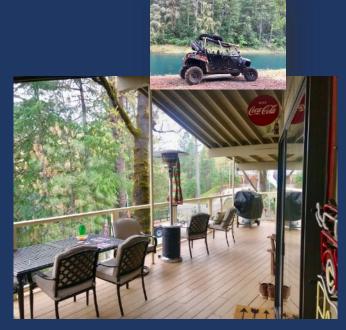

- Bedroom #3 on main floor
  - Queen and Log-built bunk beds
- Bathroom #2
  - Full bath on main floor with access by all with Tub/Shower combo

- 70' Wrap around Fully Covered Deck
  - Great Views of the Lake & Mountains
  - Two patio tables for total of eight
  - Seasonal stream below