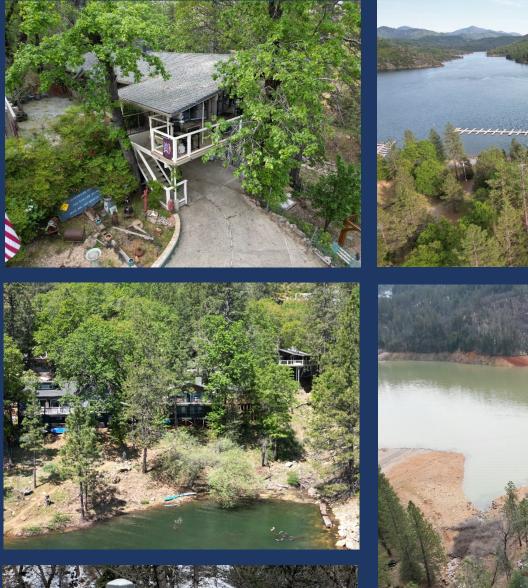

Lake and large slider to deck.
  - Mountain Theme
- Full Bath with access from Bedroom with Shower



20



- Bedroom #2
  - Queen bed, nightstand, closet, desk, chair
  - Tropical Theme



- Bedroom #3 on main floor
  - Queen and Log-built bunk beds
- Bathroom #2
  - Full bath on main floor with access by all with Tub/Shower combo















- 70' Wrap around Fully Covered Deck
  - Great Views of the Lake & Mountains
  - Two patio tables for total of eight
  - Seasonal stream below



## Reservations Available on All Three Platforms





part of expedia group

- Click on Any Logo -











Visit us at: <u>www.shastalakeshoreretreat.com</u> Retreat 5: <u>www.shastalakeshoreretreat.com/retreat-5/</u>

5 | Page

Shasta Lakeshore Retreat Website



Shasta Area

Information





















| #  | ltem                                                     | Retreat #5                                                                                                                                                                                                                                                                                                                                                                                                                   |
|----|----------------------------------------------------------|----------------------------------------------------------------------------------------------------------------------------------------------------------------------------------------------------------------------------------------------------