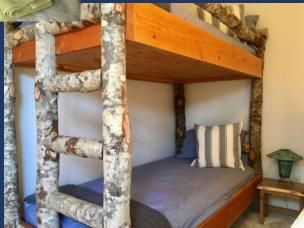

- Bedroom #3 on main floor
  - Queen and Log-built bunk beds
- Bathroom #2
  - Full bath on main floor with access by all with Tub/Shower combo

- 70' Wrap around Fully Covered Deck
  - Great Views of the Lake & Mountains
  - Two patio tables for total of eight
  - Seasonal stream below