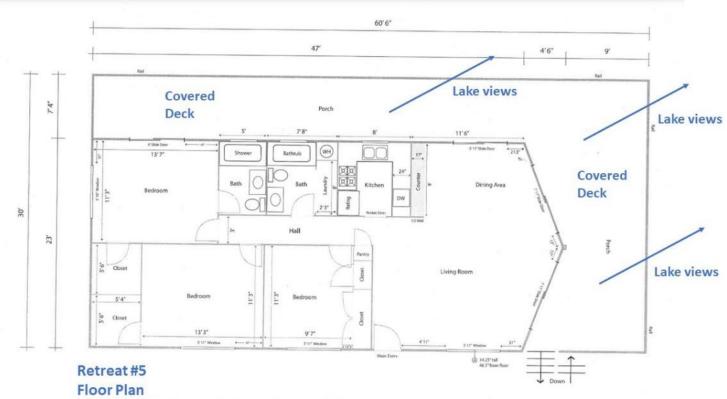

## **TOUR OF RETREAT #5**

## **RETREAT #5 (~1200 Square Feet)**

- LAKEVIEWS, next to Retreat #1
- Great SINGLE STORY...great for groups that want to or need to avoid stairs
- Sleeps up to 10 (Max of 9 Adults)
- 1 King, 2 Queens, Bunk Bed with two twins, 2 Rollways
- 3 Bedrooms, 2 Full Bath, Kitchen/Main Family Room Lake Views!
- Covered wrap around deck a BBQ, Gas Fire Pit, Heat Lamp
- Indoor Wood Burning Stove (wood supplied)
- Good level parking. Recently remodeled Kitchen & Family Room.

• Main Room/Kitchen

- Recently remodeled front room with two large sliders look out on deck and lake. Great seating via multiple couches and chairs. 64" HDTV, high ceilings, coffee table, and dining table for six plus four bar stools. Lots of Access to the deck looking out at the lake.
- Full kitchen including electric stove/oven range, dishwasher, refrigerator, and microwave. 2<sup>nd</sup> Refrigerator on deck just outside the kitchen.
- Nice wood flooring throughout.
- Wood burning Stove

- Master Bedroom #1
  - King bed, Nightstands, Ceiling Fan, Closet, HDTV, View of Lake and large slider to deck.
  - Mountain Theme
- Full Bath with access from Bedroom with Shower

20

- Bedroom #2
  - Queen bed, nightstand, closet, desk, chair
  - Tropical Theme

- Bedroom #3 on main floor
  - Queen and Log-built bunk beds
- Bathroom #2
  - Full bath on main floor with access by all with Tub/Shower combo

- 70' Wrap around Fully Covered Deck
  - Great Views of the Lake & Mountains
  - Two patio tables for total of eight
  - Seasonal stream below