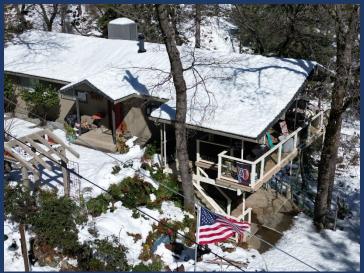

## **RETREAT #5 (~1200 Square Feet)**

- LAKEVIEWS, next to Retreat #1
- Great SINGLE STORY...great for groups that want to or need to avoid stairs
- Sleeps up to 10 (Max of 9 Adults)
- 1 King, 2 Queens, Bunk Bed with two twins, 2 Rollways
- 3 Bedrooms, 2 Full Bath, Kitchen/Main Family Room Lake Views!
- Covered wrap around deck a BBQ, Gas Fire Pit, Heat Lamp
- Indoor Wood Burning Stove (wood supplied)
- Good level parking. Recently remodeled Kitchen & Family Room.

- Bedroom #3 on main floor
  - Queen and Log-built bunk beds
- Bathroom #2
  - Full bath on main floor with access by all with Tub/Shower combo

- 70' Wrap around Fully Covered Deck
  - Great Views of the Lake & Mountains
  - Two patio tables for total of eight
  - Seasonal stream below

5 | Page

Shasta Lakeshore Retreat Website

Shasta Area

Information

| #  | ltem                                                     | Retreat #5                                                                                                                                                                                                                                                                                                                                                                                                                   |
|----|----------------------------------------------------------|------------------------------------------------------------------------------------------------------------------------------------------------------------------------------------------------------------------------------------------------------------------------------------------------------------------------------------------------------------------------------------------------------------------------------|
| 1  | ~ Sq. Footage & # of Levels                              | ~1300, 1 Floor, Lakeview                                                                                                                                                                                                                                                                                                                                                                                                     |
| 2  | MAX. Sleep Number                                        | 10 (max # of adults =8)                                                                                                                                                                                                                                                                                                                                                                                                      |
| 3  | # Bedrooms/Lofts                                         | 3                                                                                                                                                                                                                                                                                                                                                                                                                            |
| 4  | Reservations/Stays                                       | Now/Now                                                                                                                                                                                                                                                                                                                                                                                                                      |
| 5  | Bedroom 1 (Master)                                       | King, Mountain Theme, Ceiling Fan ,Large closet, BR Door, HDTV, 2 Nightstands with Lamps, Chairs, Slider to Deck                                                                                                                                                                                                                                                                                                             |
| 6  | Bedroom 2                                                | Queen, Tropical theme, Closet, Nightstands with Lamp, Desk, Chair                                                                                                                                                                                                                                                                                                                                                            |
| 7  | Bedroom 3                                                | Queen, Plus 2 bunk beds for up to 4, dresser, large closet                                                                                                                                                                                                                                                                                                                                                                   |
| 11 | Family Area (off Kitchen)                                | 65" HDTV, Sofas, Chairs, Coffee Table, Wood Burning Stove, LV, Sliders to Deck                                                                                                                                                                                                                                                                                                                                               |
| 12 | Extra Bedding                                            | 2 Roll-away Twins Bunk Beds                                                                                                                                                                                                                                                                                                                                                                                                  |
| 13 | # of Full Bathrooms                                      | 2                                                                                                                                                                                                                                                                                                                                                                                                                            |
| 14 | Bathroom 1                                               | Shower, Toilet, Sink, Door to Master                                                                                                                                                                                                                                                                                                                                                                                         |
| 15 | Bathroom 2                                               | Shower/Tub, Toilet, Sink, Common Access, Washer/Dryer                                                                                                                                                                                                                                                                                                                                                                        |
| 18 | Kitchen                                                  | (New Kitchen in 2022) Refrig/Freezers w/ice Maker, Stove, Microwave, Dishwasher, Bar Island, LV                                                                                                                                                                                                                                                                                                                              |
| 19 | Refrigerator/Freezers                                    | 2 Large                                                                                                                                                                                                                                                                                                                                                                                                                      |
| 20 | Fireplace or Stove                                       | Indoor Wood Stove9                                                                                                                                                                                                                                                                                                                                                                                                           |
| 21 | Cooling                                                  | Central Air, Ceiling Fans, Fans                                                                                                                                                                                                                                                                                                                                                                                              |
| 22 | Heating                                                  | Central Heat                                                                                                                                                                                                                                                                                                                                                                                                                 |
| 23 | Inside Dining                                            | 6 at Table, 4 at counter                                                                                                                                                                                                                                                                                                                                                                                                     |
| 24 | Outside Dining                                           | 6 at table #1, 2 at 1 table #2                                                                                                                                                                                                                                                                                                                                                                                               |
| 25 | Washer & Dryer                                           | Yes                                                                                                                                                                                                                                                                                                                                                                                                                          |
| 26 | Fast Wi-Fi                                               | Yes (20Mdown 3Mup)                                                                                                                                                                                                                                                                                                                                                                                                           |
| 27 | тv                                                       | 2 Smart HDTVs, Streaming                                                                                                                                                                                                                                                                                                                                                                                                     |
| 28 | Indoor Games                                             | Board, Card, Dice, Etc.                                                                                                                                                                                                                                                                                                                                                                                                      |
| 29 | Outdoor Games                                            | Corn Hole                                                                                                                                                                                                                                                                                                                                                                                                                    |
| 30 | Smoking or Vaping?                                       | NO!                                                                                                                                                                                                                                                                                                                                                                                                                          |
| 31 | Car/Truck Parking (without boat)5                        | 3 on driveway, 1 in front on street, 1 on gravel near water tank                                                                                                                                                                                                                                                                                                                                                             |
| 32 | Boat or ATV Parking (NO<br>Motorhomes/Sleeping Trailers) | On flat driveway. Good Boat/ATV parking                                                                                                                                                                                                                                                                                                                                                                                      |
| 35 | Gas BBQ (Propane Provided)                               | Yes                                                                                                                                                                                                                                                                                                                                                                                                                          |
| 36 | Heat Lamp (Propane Provided)                             | Yes, 2                                                                                                                                                                                                                                                                                                                                                                                                                       |
| 37 | Outside Ice Chest (Summer)                               | Yes                                                                                                                                                                                                                                                                                                                                                                                                                          |
| 38 | Gas Fire Pit (Propane Provided)                          | Yes                                                                                                                                                                                                                                                                                                                                                                                                                          |
| 39 | Floating Island (Summer)                                 | Shared with Retreat 1, 2, 3, 4, 5, 9 and 10. Conditional on Forest Service not asking us to remove.                                                                                                                                                                                                                                                                                                                          |
| 42 | Trail/Path to Marina                                     | Yes                                                                                                                                                                                                                                                                                                                                                                                                                          |
| 43 | Lake Access/Trail                                        | Yes                                                                                                                                                                                                                                                                                                                                                                                                                          |
| 44 | Boat Anchoring off shore                                 | Yes                                                                                                                                                                                                                                                                                                                                                                                                                          |
| 45 | Bouy(s) for boats off shore                              | Yes7                                                                                                                                                                                                                                                                                                                                                                                                                         |
| 46 | Boat Slip at Marina                                      | Sugarloaf Marina is Seasonal, normally open from Memorial Day to Labor Day (Sometimes longer), Next door to R1-5, 9 & 10. Close to R6, R7, R12, R15. Slips were \$55/night in 2023. Antlers might be less in price.                                                                                                                                                                                                          |
| 47 | House Location                                           | Lakeview, 1th Home on left on Daisy Ln, Sugarloaf Area of Lakehead. Next to R1.                                                                                                                                                                                                                                                                                                                                              |
| 48 | Distance to Lake (When Full)                             | 150 feet11                                                                                                                                                                                                                                                                                                                                                                                                                   |
| 50 | Shaded Deck                                              | Yes, LV                                                                                                                                                                                                                                                                                                                                                                                                                      |
| 52 | Pets Allowed4                                            | Yes, Approved only Well Trained Dogs4, \$120 Fee each                                                                                                                                                                                                                                                                                                                                                                        |
| 53 | Reservation Sites14                                      | Our Website (70%), VRBO (15%), Airbnb (15%). Lower cost/fees on our website at https://shastalakeshoreretreat.com/reservations/                                                                                                                                                                                                                                                                                              |
| 54 | Minimum Nights                                           | 2-7 Nights depending on time of year                                                                                                                                                                                                                                                                                                                                                                                         |
| 57 | Other (things not mentioned)                             | Seasonal Stream. Completely covered deck on 2 sides. Trails to Marina and Lake.                                                                                                                                                                                                                                                                                                                                              |
| 58 | Stairs/Steps20                                           | Main Floor - 2 steps from parking. Entire home on this level.                                                                                                                                                                                                                                                                                                                                                                |
| 59 | 2024 Pricing12                                           | ~\$167-\$675+ a Night12                                                                                                                                                                                                                                                                                                                                                                                                      |
| 60 | Fire Safety                                              | Fire Extinguishers on each floor, CO2 Detectors on Each Floor, Smoke Detectors in Bedrooms and Hallways                                                                                                                                                                                                                                                                                                                      |
| 61 | Other                                                    | Linens, Bedding, Pillows, Towels, Laundry Soap, Dish Soap, Ice Maker, Coffee Maker (R4, R8, R14 has Keurig, bring your favorite cups), Coffee filters, Toaster, Pots/Pans, Plates, Bowls,<br>Glasses, Wine Glasses, Utensils, Board Games, Card Games, Dice, Corn Hole, Horse Shoes, Salt, Pepper, Some seasonings, Paper Towels*, Toilet Paper*, Air Freshener and Propane*.<br>*Limited Qty, see welcome book for details. |