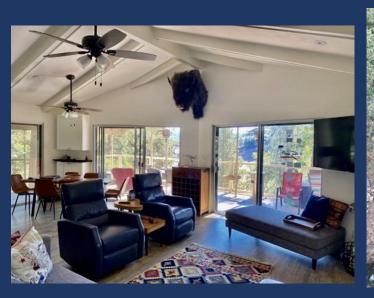

• Main Room/Kitchen

- Recently remodeled front room with two large sliders look out on deck and lake. Great seating via multiple couches and chairs. 64" HDTV, high ceilings, coffee table, and dining table for six plus four bar stools. Lots of Access to the deck looking out at the lake.
- Full kitchen including electric stove/oven range, dishwasher, refrigerator, and microwave. 2<sup>nd</sup> Refrigerator on deck just outside the kitchen.
- Nice wood flooring throughout.
- Wood burning Stove

- Master Bedroom #1
  - King bed, Nightstands, Ceiling Fan, Closet, HDTV, View of Lake and large slider to deck.
  - Mountain Theme
- Full Bath with access from Bedroom with Shower

20

- Bedroom #2
  - Queen bed, nightstand, closet, desk, chair
  - Tropical Theme