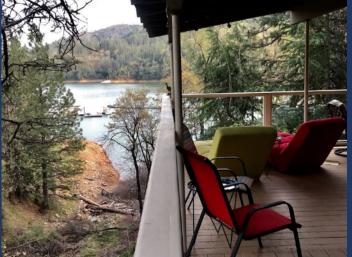

- Bedroom #3 on main floor
  - Queen and Log-built bunk beds
- Bathroom #2
  - Full bath on main floor with access by all with Tub/Shower combo

- 70' Wrap around Fully Covered Deck
  - Great Views of the Lake & Mountains
  - Two patio tables for total of eight
  - Seasonal stream below