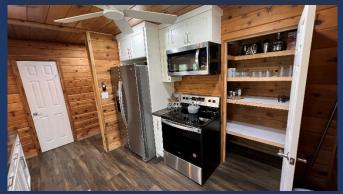

- Wood burning stove. Wood provided in off season.
- Full kitchen including brand new electric stove/oven range, dishwasher, refrigerator, and microwave. Pantry for your supplies.

♦ Master Bedroom #1

- Queen bed, nightstands, dresser, chair, 50" HDTV with DirecTV.
- Door to bathroom.
- Lakeview from Slider to Deck
- Wood ceilings, wood floor, ceiling fan, dedicated minisplit for AC and heat.
- Shasta area prints to be added (delayed)

Note: Furniture might be a little different than drawing above.

| #  | Item                            | Retreat #9                                                                                                                                                                                                                                                                                                                                                                                                              |
|----|---------------------------------|-------------------------------------------------------------------------------------------------------------------------------------------------------------------------------------------------------------------------------------------------------------------------------------------------------------------------------------------------------------------------------------------------------------------------|
| 1  | ~ Sq. Footage & # of Levels     | ~1300, 1 Floor, Lakeview                                                                                                                                                                                                                                                                                                                                                                                                |
| 2  | MAX. Sleep Number               | 8(max # of adults =8)                                                                                                                                                                                                                                                                                                                                                                                                   |
| 3  | # Bedrooms/Lofts                | 3                                                                                                                                                                                                                                                                                                                                                                                                                       |
| 4  | Reservations/Stays              | Now/Now                                                                                                                                                                                                                                                                                                                                                                                                                 |
| 5  | Bedroom 1 (Master)              | Queen, TV, Night Stands with lamps, Ceiling Fan, Slider to deck/lake view, Door to Common Bathroom, Lakeview.                                                                                                                                                                                                                                                                                                           |
| 6  | Bedroom 2                       | Queen, Nightstands, Lamp, Closet, Ceiling fan, Window to deck & Lake, Door to Common Bathroom & Master.                                                                                                                                                                                                                                                                                                                 |
| 7  | Bedroom 3                       | Two bunk Beds. Three Twins, One Full. Ceiling Fan, Closet, Chair.                                                                                                                                                                                                                                                                                                                                                       |
| 11 | Family Area (off Kitchen)       | 65" HDTV, Sofas, Chairs, Coffee Table, Wood Burning Stove, Lake views                                                                                                                                                                                                                                                                                                                                                   |
|    | # of Full Bathrooms             | 2                                                                                                                                                                                                                                                                                                                                                                                                                       |
| 14 | Bathroom 1                      | Shower/Tub, Sink, Toilet. Door to Master and Hallway                                                                                                                                                                                                                                                                                                                                                                    |
| 15 | Bathroom 2                      | Shower, Sink, Toilet. Door to Bedroom 2 and Hallway                                                                                                                                                                                                                                                                                                                                                                     |
| 18 | Kitchen                         | All NEW Refrig/Freezers w/Ice Maker, Elec Stove, Microwave, Dishwasher. Lakeview.                                                                                                                                                                                                                                                                                                                                       |
| 19 | Refrigerator/Freezers           | 1 Large                                                                                                                                                                                                                                                                                                                                                                                                                 |
| 20 | Fireplace or Stove              | Indoor Wood Stove9                                                                                                                                                                                                                                                                                                                                                                                                      |
| 21 | Cooling                         | Four Mini-Splits for great Air, Ceiling Fans, Fans                                                                                                                                                                                                                                                                                                                                                                      |
| 22 | Heating                         | Four Mini-Splits for great heat plus stove.                                                                                                                                                                                                                                                                                                                                                                             |
| 23 | Inside Dining                   | 6 at table, 2 at bar counter                                                                                                                                                                                                                                                                                                                                                                                            |
| 24 | Outside Dining                  | 8+ at Tables                                                                                                                                                                                                                                                                                                                                                                                                            |
| 25 | Washer & Dryer                  | Yes                                                                                                                                                                                                                                                                                                                                                                                                                     |
| 26 | Fast Wi-Fi                      | Yes (20Mdown 3Mup)                                                                                                                                                                                                                                                                                                                                                                                                      |
| 27 | TV                              | 2 Smart HDTVs (DirecTV)                                                                                                                                                                                                                                                                                                                                                                                                 |
| 28 | Indoor Games                    | Board, Card, Dice, Etc.                                                                                                                                                                                                                                                                                                                                                                                                 |
| 29 | Outdoor Games                   | Corn Hole, Darts, Horse Shoes                                                                                                                                                                                                                                                                                                                                                                                           |
| 30 | Smoking or Vaping?              | NO!                                                                                                                                                                                                                                                                                                                                                                                                                     |
| 31 | Car/Truck Parking (if no boat)5 | Up to 5 cars, trucks and Boats. Multiple Boats OK.                                                                                                                                                                                                                                                                                                                                                                      |
| 32 | Boat or ATV Trailer Parking15   | Flat gravel area by road.                                                                                                                                                                                                                                                                                                                                                                                               |
| 35 | Gas BBQ (Propane Provided)      | Yes                                                                                                                                                                                                                                                                                                                                                                                                                     |
| 36 | Heat Lamp (Propane Provided)    | Yes                                                                                                                                                                                                                                                                                                                                                                                                                     |
| 37 | Outside Ice Chest (Summer)      | Yes                                                                                                                                                                                                                                                                                                                                                                                                                     |
| 38 | Gas Fire Pit (Propane Provided) | Yes                                                                                                                                                                                                                                                                                                                                                                                                                     |
| 39 | Floating Island (Summer)        | Yes                                                                                                                                                                                                                                                                                                                                                                                                                     |
| 40 | Kayaks                          | Yes, 2                                                                                                                                                                                                                                                                                                                                                                                                                  |
| 42 | Trail/Path to Marina            | Yes                                                                                                                                                                                                                                                                                                                                                                                                                     |
| 43 | Lake Access/Trail               | Yes                                                                                                                                                                                                                                                                                                                                                                                                                     |
| 44 | Boat Anchoring off shore        | Yes                                                                                                                                                                                                                                                                                                                                                                                                                     |
| 46 | Boat Slip at Marina             | Sugarloaf Marina is Seasonal, normally open from May 1 to Sept 30. Next door to R1-5, 8-10, 17. Close walk from R6, R7, R12, R15, R18, R19 Slips are \$55/night (2024).  Antlers is open earlier and long and have better slips (more protected) and might be less in price. R11, and R16 should use Antlers.                                                                                                           |
| 47 | House Location                  | Lakeview18, Best Street in Shasta on Daisy Lane in Sugarloaf area next to Sugarloaf Marina8 & Boat Ramp. Same street as R1-5, R8-10, R17. 5-10 min walk to R6, 7, 12, 15, & 19.                                                                                                                                                                                                                                         |
| 48 | Distance to Lake (When Full)    | 150 feet11                                                                                                                                                                                                                                                                                                                                                                                                              |
| 49 | Hammocks (Summer)               | 1                                                                                                                                                                                                                                                                                                                                                                                                                       |
| 50 | Shaded Deck                     | Yes, via umbrellas                                                                                                                                                                                                                                                                                                                                                                                                      |
| 51 | Unshaded Deck                   | Yes, LV                                                                                                                                                                                                                                                                                                                                                                                                                 |
| 52 | Pets Allowed4                   | Yes, Approved only Well Trained Dogs4, \$95 (plus tax)                                                                                                                                                                                                                                                                                                                                                                  |
| 53 | Reservation Sites14             | Our Website (70%), VRBO (15%), Airbnb (15%). Lower cost/fees on our website at https://shastalakeshoreretreat.com/reservations/                                                                                                                                                                                                                                                                                         |
| 54 | Minimum Nights                  | 2-7 Nights depending on time of year                                                                                                                                                                                                                                                                                                                                                                                    |
| 57 | Other (things not mentioned)    | Large double lot. Next to R1-5 & R10. Views of Lake. All wood inside. All new bathrooms, kitchen, appliances, flooring and more. Must climb full flight of stairs to get to house.                                                                                                                                                                                                                                      |
| 58 | Stairs/Steps20                  | 1.5 Flights of Stairs to get to single level                                                                                                                                                                                                                                                                                                                                                                            |
| 59 | 2025 Pricing12                  | ~\$204 to \$691 a Night12                                                                                                                                                                                                                                                                                                                                                                                               |
| 60 | Fire Safety                     | Fire Extinguishers on each floor, CO2 Detectors on Each Floor, Smoke Detectors in Bedrooms and Hallways                                                                                                                                                                                                                                                                                                                 |
| 61 | Other                           | Linens, Bedding, Pillows, Towels, Laundry Soap, Dish Soap, Ice Maker, Coffee Maker (R4, R8, R14 has Keurig, bring your favorite cups), Coffee filters, Toaster, Pots/Pans, Plates, Bowls, Glasses, Wine Glasses, Utensils, Board Games, Card Games, Dice, Corn Hole, Horse Shoes, Salt, Pepper, Some seasonings, Paper Towels*, Toilet Paper*, Air Freshener and Propane*.  *Limited Qty, see welcome book for details. |