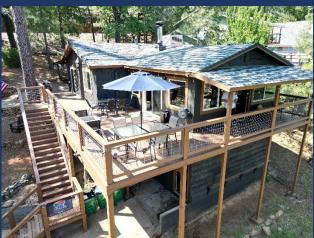

- ♦ ~1200 square feet
- ♦ All new furniture, appliances, flooring, paint, and much more.
- ♦ LAKEVIEW, next to Retreat #8 & across from Retreat 3
- ♦ All nature wood walls and ceilings.
- ♦ Home is perch high with maximum lake views.
- ♦ At end of cul-de-sac on double wide lot
- ♦ Sleeps up to 8 (2 Queens, Two Bunk Beds that include 3 twins and 1 full)
- ♦ 3 Bedrooms, 2 Full Baths, Kitchen/Main Family Room great Lake Views!
- ♦ Covered wrap around deck with a BBQ, Gas Fire Pit, and Heat Lamp
- ◆ Indoor Wood Burning Stove (wood supplied)
- Four new mini splits for superb cooling and heating. Ceiling fans in every room.
- ♦ Good level parking.
- ♦ Trail to water across the street
- ♦ Note: This house requires the climb of 1.5 floors of stairs so anyone who has physical challenges should consider one of our other retreats.