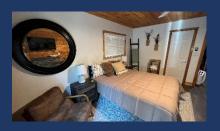

- ♦ Full Bath with access from Master Bedroom and hallway.
  - Tub/Shower combo, Sink, Toilet
- Guest Bedroom #2
  - Queen bed, nightstands, closet (shelves to be added for clothing)
  - Accent chair
  - Window to deck and lakeview
  - Shasta prints to be added.
  - Dedicated mini-split for Air & Heat

- ♦ Bedroom #3 (Bunk Room)
  - Two bunk beds providing three twin beds and one full.
  - Closet (shelves to be added for clothing) & accent chair.
  - Dedicated Mini-Split for Air & Heat
  - Shasta Prints to be added