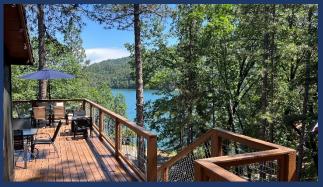

- ♦ Bathroom #2
  - 2<sup>nd</sup> full bath with new walk-in shower, sink, toilet. Door to Bedroom #2 and to hallway.

- ♦ 50' Wrap around Deck partially covered.
  - Great Views of the Lake & Mountains
  - Two patio tables and seating for 10
  - Gas Fire Pit, Heat Lamp, and Gas BBQ
  - Two additional chairs and small table in front covered.

- ♦ Large double size Lot
  - Horseshoes, additional seating (5 Adirondack chairs)
  - Lots of parking, Hammock
  - Short walk to water

- ♦ Other
  - Two Kayaks for your use (at your own risk)
  - Dart Game, Corn Hole Game, Horseshoes
  - Board Games, Dice, Portable Speaker
- Mini Spilt (for Air Conditioning and Heat)
  - One located in each bedroom and in main area.
- ♦ Washer Dryer
- ◆ Trail
- There is a trail to the water at the end of the cul-de-sac.
- ♦ Parking
  - Driveway, & Boat & Additional Car Parking