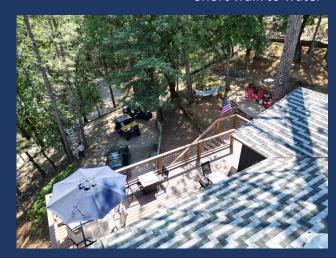

- ♦ Bathroom #2
  - 2<sup>nd</sup> full bath with new walk-in shower, sink, toilet. Door to Bedroom #2 and to hallway.

- ♦ 50' Wrap around Deck partially covered.
  - Great Views of the Lake & Mountains
  - Two patio tables and seating for 10
  - Gas Fire Pit, Heat Lamp, and Gas BBQ
  - Two additional chairs and small table in front covered.

- ♦ Large double size Lot
  - Horseshoes, additional seating (5 Adirondack chairs)
  - Lots of parking, Hammock
  - Short walk to water

- ♦ Other
  - Two Kayaks for your use (at your own risk)
  - Dart Game, Corn Hole Game, Horseshoes
  - Board Games, Dice, Portable Speaker
- Mini Spilt (for Air Conditioning and Heat)
  - One located in each bedroom and in main area.
- ♦ Washer Dryer
- ◆ Trail
- There is a trail to the water at the end of the cul-de-sac.
- ♦ Parking
  - Driveway, & Boat & Additional Car Parking