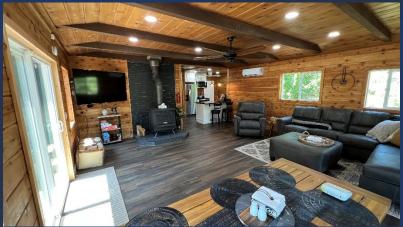

- ♦ ~1200 square feet
- ♦ All new furniture, appliances, flooring, paint, and much more.
- ♦ LAKEVIEW, next to Retreat #8 & across from Retreat 3
- ♦ All nature wood walls and ceilings.
- ♦ Home is perch high with maximum lake views.
- ♦ At end of cul-de-sac on double wide lot
- ♦ Sleeps up to 8 (2 Queens, Two Bunk Beds that include 3 twins and 1 full)
- ♦ 3 Bedrooms, 2 Full Baths, Kitchen/Main Family Room great Lake Views!
- ♦ Covered wrap around deck with a BBQ, Gas Fire Pit, and Heat Lamp
- ◆ Indoor Wood Burning Stove (wood supplied)
- Four new mini splits for superb cooling and heating. Ceiling fans in every room.
- ♦ Good level parking.
- ♦ Trail to water across the street
- ♦ Note: This house requires the climb of 1.5 floors of stairs so anyone who has physical challenges should consider one of our other retreats.

- Wood burning stove. Wood provided in off season.
- Full kitchen including brand new electric stove/oven range, dishwasher, refrigerator, and microwave. Pantry for your supplies.

♦ Master Bedroom #1

- Queen bed, nightstands, dresser, chair, 50" HDTV with DirecTV.
- Door to bathroom.
- Lakeview from Slider to Deck
- Wood ceilings, wood floor, ceiling fan, dedicated minisplit for AC and heat.
- Shasta area prints to be added (delayed)

Note: Furniture might be a little different than drawing above.

| #  | Item                            | Retreat #9                                                                                                                                                                                                                                                                                                                                                                                                              |
|----|---------------------------------|-------------------------------------------------------------------------------------------------------------------------------------------------------------------------------------------------------------------------------------------------------------------------------------------------------------------------------------------------------------------------------------------------------------------------|
| 1  | ~ Sq. Footage & # of Levels     | ~1300, 1 Floor, Lakeview                                                                                                                                                                                                                                                                                                                                                                                                |
| 2  | MAX. Sleep Number               | 8(max # of adults =8)                                                                                                                                                                                                                                                                                                                                                                                                   |
| 3  | # Bedrooms/Lofts                | 3                                                                                                                                                                                                                                                                                                                                                                                                                       |
| 4  | Reservations/Stays              | Now/Now                                                                                                                                                                                                                                                                                                                                                                                                                 |
| 5  | Bedroom 1 (Master)              | Queen, TV, Night Stands with lamps, Ceiling Fan, Slider to deck/lake view, Door to Common Bathroom, Lakeview.                                                                                                                                                                                                                                                                                                           |
| 6  | Bedroom 2                       | Queen, Nightstands, Lamp, Closet, Ceiling fan, Window to deck & Lake, Door to Common Bathroom & Master.                                                                                                                                                                                                                                                                                                                 |
| 7  | Bedroom 3                       | Two bunk Beds. Three Twins, One Full. Ceiling Fan, Closet, Chair.                                                                                                                                                                                                                                                                                                                                                       |
| 11 | Family Area (off Kitchen)       | 65" HDTV, Sofas, Chairs, Coffee Table, Wood Burning Stove, Lake views                                                                                                                                                                                                                                                                                                                                                   |
|    | # of Full Bathrooms             | 2                                                                                                                                                                                                                                                                                                                                                                                                                       |
| 14 | Bathroom 1                      | Shower/Tub, Sink, Toilet. Door to Master and Hallway                                                                                                                                                                                                                                                                                                                                                                    |
| 15 | Bathroom 2                      | Shower, Sink, Toilet. Door to Bedroom 2 and Hallway                                                                                                                                                                                                                                                                                                                                                                     |
| 18 | Kitchen                         | All NEW Refrig/Freezers w/Ice Maker, Elec Stove, Microwave, Dishwasher. Lakeview.                                                                                                                                                                                                                                                                                                                                       |
| 19 | Refrigerator/Freezers           | 1 Large                                                                                                                                                                                                                                                                                                                                                                                                                 |
| 20 | Fireplace or Stove              | Indoor Wood Stove9                                                                                                                                                                                                                                                                                                                                                                                                      |
| 21 | Cooling                         | Four Mini-Splits for great Air, Ceiling Fans, Fans                                                                                                                                                                                                                                                                                                                                                                      |
| 22 | Heating                         | Four Mini-Splits for great heat plus stove.                                                                                                                                                                                                                                                                                                                                                                             |
| 23 | Inside Dining                   | 6 at table, 2 at bar counter                                                                                                                                                                                                                                                                                                                                                                                            |
| 24 | Outside Dining                  | 8+ at Tables                                                                                                                                                                                                                                                                                                                                                                                                            |
| 25 | Washer & Dryer                  | Yes                                                                                                                                                                                                                                                                                                                                                                                                                     |
| 26 | Fast Wi-Fi                      | Yes (20Mdown 3Mup)                                                                                                                                                                                                                                                                                                                                                                                                      |
| 27 | TV                              | 2 Smart HDTVs (DirecTV)                                                                                                                                                                                                                                                                                                                                                                                                 |
| 28 | Indoor Games                    | Board, Card, Dice, Etc.                                                                                                                                                                                                                                                                                                                                                                                                 |
| 29 | Outdoor Games                   | Corn Hole, Darts, Horse Shoes                                                                                                                                                                                                                                                                                                                                                                                           |
| 30 | Smoking or Vaping?              | NO!                                                                                                                                                                                                                                                                                                                                                                                                                     |
| 31 | Car/Truck Parking (if no boat)5 | Up to 5 cars, trucks and Boats. Multiple Boats OK.                                                                                                                                                                                                                                                                                                                                                                      |
| 32 | Boat or ATV Trailer Parking15   | Flat gravel area by road.                                                                                                                                                                                                                                                                                                                                                                                               |
| 35 | Gas BBQ (Propane Provided)      | Yes                                                                                                                                                                                                                                                                                                                                                                                                                     |
| 36 | Heat Lamp (Propane Provided)    | Yes                                                                                                                                                                                                                                                                                                                                                                                                                     |
| 37 | Outside Ice Chest (Summer)      | Yes                                                                                                                                                                                                                                                                                                                                                                                                                     |
| 38 | Gas Fire Pit (Propane Provided) | Yes                                                                                                                                                                                                                                                                                                                                                                                                                     |
| 39 | Floating Island (Summer)        | Yes                                                                                                                                                                                                                                                                                                                                                                                                                     |
| 40 | Kayaks                          | Yes, 2                                                                                                                                                                                                                                                                                                                                                                                                                  |
| 42 | Trail/Path to Marina            | Yes                                                                                                                                                                                                                                                                                                                                                                                                                     |
| 43 | Lake Access/Trail               | Yes                                                                                                                                                                                                                                                                                                                                                                                                                     |
| 44 | Boat Anchoring off shore        | Yes                                                                                                                                                                                                                                                                                                                                                                                                                     |
| 46 | Boat Slip at Marina             | Sugarloaf Marina is Seasonal, normally open from May 1 to Sept 30. Next door to R1-5, 8-10, 17. Close walk from R6, R7, R12, R15, R18, R19 Slips are \$55/night (2024).  Antlers is open earlier and long and have better slips (more protected) and might be less in price. R11, and R16 should use Antlers.                                                                                                           |
| 47 | House Location                  | Lakeview18, Best Street in Shasta on Daisy Lane in Sugarloaf area next to Sugarloaf Marina8 & Boat Ramp. Same street as R1-5, R8-10, R17. 5-10 min walk to R6, 7, 12, 15, & 19.                                                                                                                                                                                                                                         |
| 48 | Distance to Lake (When Full)    | 150 feet11                                                                                                                                                                                                                                                                                                                                                                                                              |
| 49 | Hammocks (Summer)               | 1                                                                                                                                                                                                                                                                                                                                                                                                                       |
| 50 | Shaded Deck                     | Yes, via umbrellas                                                                                                                                                                                                                                                                                                                                                                                                      |
| 51 | Unshaded Deck                   | Yes, LV                                                                                                                                                                                                                                                                                                                                                                                                                 |
| 52 | Pets Allowed4                   | Yes, Approved only Well Trained Dogs4, \$95 (plus tax)                                                                                                                                                                                                                                                                                                                                                                  |
| 53 | Reservation Sites14             | Our Website (70%), VRBO (15%), Airbnb (15%). Lower cost/fees on our website at https://shastalakeshoreretreat.com/reservations/                                                                                                                                                                                                                                                                                         |
| 54 | Minimum Nights                  | 2-7 Nights depending on time of year                                                                                                                                                                                                                                                                                                                                                                                    |
| 57 | Other (things not mentioned)    | Large double lot. Next to R1-5 & R10. Views of Lake. All wood inside. All new bathrooms, kitchen, appliances, flooring and more. Must climb full flight of stairs to get to house.                                                                                                                                                                                                                                      |
| 58 | Stairs/Steps20                  | 1.5 Flights of Stairs to get to single level                                                                                                                                                                                                                                                                                                                                                                            |
| 59 | 2025 Pricing12                  | ~\$204 to \$691 a Night12                                                                                                                                                                                                                                                                                                                                                                                               |
| 60 | Fire Safety                     | Fire Extinguishers on each floor, CO2 Detectors on Each Floor, Smoke Detectors in Bedrooms and Hallways                                                                                                                                                                                                                                                                                                                 |
| 61 | Other                           | Linens, Bedding, Pillows, Towels, Laundry Soap, Dish Soap, Ice Maker, Coffee Maker (R4, R8, R14 has Keurig, bring your favorite cups), Coffee filters, Toaster, Pots/Pans, Plates, Bowls, Glasses, Wine Glasses, Utensils, Board Games, Card Games, Dice, Corn Hole, Horse Shoes, Salt, Pepper, Some seasonings, Paper Towels*, Toilet Paper*, Air Freshener and Propane*.  *Limited Qty, see welcome book for details. |