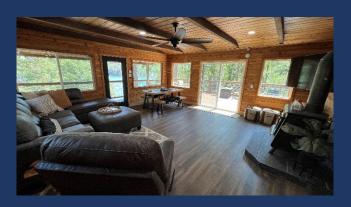

- Wood burning stove. Wood provided in off season.
- Full kitchen including brand new electric stove/oven range, dishwasher, refrigerator, and microwave. Pantry for your supplies.

♦ Master Bedroom #1

- Queen bed, nightstands, dresser, chair, 50" HDTV with DirecTV.
- Door to bathroom.
- Lakeview from Slider to Deck
- Wood ceilings, wood floor, ceiling fan, dedicated minisplit for AC and heat.
- Shasta area prints to be added (delayed)

Note: Furniture might be a little different than drawing above.

| #  | Item                            | Retreat #9                                                                                                                                                                                                                                                                                                                                                                                                              |
|----|---------------------------------|-------------------------------------------------------------------------------------------------------------------------------------------------------------------------------------------------------------------------------------------------------------------------------------------------------------------------------------------------------------------------------------------------------------------------|
| 1  | ~ Sq. Footage & # of Levels     | ~1300, 1 Floor, Lakeview                                                                                                                                                                                                                                                                                                                                                                                                |
| 2  | MAX. Sleep Number               | 8(max # of adults =8)                                                                                                                                                                                                                                                                                                                                                                                                   |
| 3  | # Bedrooms/Lofts                | 3                                                                                                                                                                                                                                                                                                                                                                                                                       |
| 4  | Reservations/Stays              | Now/Now                                                                                                                                                                                                                                                                                                                                                                                                                 |
| 5  | Bedroom 1 (Master)              | Queen, TV, Night Stands with lamps, Ceiling Fan, Slider to deck/lake view, Door to Common Bathroom, Lakeview.                                                                                                                                                                                                                                                                                                           |
| 6  | Bedroom 2                       | Queen, Nightstands, Lamp, Closet, Ceiling fan, Window to deck & Lake, Door to Common Bathroom & Master.                                                                                                                                                                                                                                                                                                                 |
| 7  | Bedroom 3                       | Two bunk Beds. Three Twins, One Full. Ceiling Fan, Closet, Chair.                                                                                                                                                                                                                                                                                                                                                       |
| 11 | Family Area (off Kitchen)       | 65" HDTV, Sofas, Chairs, Coffee Table, Wood Burning Stove, Lake views                                                                                                                                                                                                                                                                                                                                                   |
|    | # of Full Bathrooms             | 2                                                                                                                                                                                                                                                                                                                                                                                                                       |
| 14 | Bathroom 1                      | Shower/Tub, Sink, Toilet. Door to Master and Hallway                                                                                                                                                                                                                                                                                                                                                                    |
| 15 | Bathroom 2                      | Shower, Sink, Toilet. Door to Bedroom 2 and Hallway                                                                                                                                                                                                                                                                                                                                                                     |
| 18 | Kitchen                         | All NEW Refrig/Freezers w/Ice Maker, Elec Stove, Microwave, Dishwasher. Lakeview.                                                                                                                                                                                                                                                                                                                                       |
| 19 | Refrigerator/Freezers           | 1 Large                                                                                                                                                                                                                                                                                                                                                                                                                 |
| 20 | Fireplace or Stove              | Indoor Wood Stove9                                                                                                                                                                                                                                                                                                                                                                                                      |
| 21 | Cooling                         | Four Mini-Splits for great Air, Ceiling Fans, Fans                                                                                                                                                                                                                                                                                                                                                                      |
| 22 | Heating                         | Four Mini-Splits for great heat plus stove.                                                                                                                                                                                                                                                                                                                                                                             |
| 23 | Inside Dining                   | 6 at table, 2 at bar counter                                                                                                                                                                                                                                                                                                                                                                                            |
| 24 | Outside Dining                  | 8+ at Tables                                                                                                                                                                                                                                                                                                                                                                                                            |
| 25 | Washer & Dryer                  | Yes                                                                                                                                                                                                                                                                                                                                                                                                                     |
| 26 | Fast Wi-Fi                      | Yes (20Mdown 3Mup)                                                                                                                                                                                                                                                                                                                                                                                                      |
| 27 | TV                              | 2 Smart HDTVs (DirecTV)                                                                                                                                                                                                                                                                                                                                                                                                 |
| 28 | Indoor Games                    | Board, Card, Dice, Etc.                                                                                                                                                                                                                                                                                                                                                                                                 |
| 29 | Outdoor Games                   | Corn Hole, Darts, Horse Shoes                                                                                                                                                                                                                                                                                                                                                                                           |
| 30 | Smoking or Vaping?              | NO!                                                                                                                                                                                                                                                                                                                                                                                                                     |
| 31 | Car/Truck Parking (if no boat)5 | Up to 5 cars, trucks and Boats. Multiple Boats OK.                                                                                                                                                                                                                                                                                                                                                                      |
| 32 | Boat or ATV Trailer Parking15   | Flat gravel area by road.                                                                                                                                                                                                                                                                                                                                                                                               |
| 35 | Gas BBQ (Propane Provided)      | Yes                                                                                                                                                                                                                                                                                                                                                                                                                     |
| 36 | Heat Lamp (Propane Provided)    | Yes                                                                                                                                                                                                                                                                                                                                                                                                                     |
| 37 | Outside Ice Chest (Summer)      | Yes                                                                                                                                                                                                                                                                                                                                                                                                                     |
| 38 | Gas Fire Pit (Propane Provided) | Yes                                                                                                                                                                                                                                                                                                                                                                                                                     |
| 39 | Floating Island (Summer)        | Yes                                                                                                                                                                                                                                                                                                                                                                                                                     |
| 40 | Kayaks                          | Yes, 2                                                                                                                                                                                                                                                                                                                                                                                                                  |
| 42 | Trail/Path to Marina            | Yes                                                                                                                                                                                                                                                                                                                                                                                                                     |
| 43 | Lake Access/Trail               | Yes                                                                                                                                                                                                                                                                                                                                                                                                                     |
| 44 | Boat Anchoring off shore        | Yes                                                                                                                                                                                                                                                                                                                                                                                                                     |
| 46 | Boat Slip at Marina             | Sugarloaf Marina is Seasonal, normally open from May 1 to Sept 30. Next door to R1-5, 8-10, 17. Close walk from R6, R7, R12, R15, R18, R19 Slips are \$55/night (2024).  Antlers is open earlier and long and have better slips (more protected) and might be less in price. R11, and R16 should use Antlers.                                                                                                           |
| 47 | House Location                  | Lakeview18, Best Street in Shasta on Daisy Lane in Sugarloaf area next to Sugarloaf Marina8 & Boat Ramp. Same street as R1-5, R8-10, R17. 5-10 min walk to R6, 7, 12, 15, & 19.                                                                                                                                                                                                                                         |
| 48 | Distance to Lake (When Full)    | 150 feet11                                                                                                                                                                                                                                                                                                                                                                                                              |
| 49 | Hammocks (Summer)               | 1                                                                                                                                                                                                                                                                                                                                                                                                                       |
| 50 | Shaded Deck                     | Yes, via umbrellas                                                                                                                                                                                                                                                                                                                                                                                                      |
| 51 | Unshaded Deck                   | Yes, LV                                                                                                                                                                                                                                                                                                                                                                                                                 |
| 52 | Pets Allowed4                   | Yes, Approved only Well Trained Dogs4, \$95 (plus tax)                                                                                                                                                                                                                                                                                                                                                                  |
| 53 | Reservation Sites14             | Our Website (70%), VRBO (15%), Airbnb (15%). Lower cost/fees on our website at https://shastalakeshoreretreat.com/reservations/                                                                                                                                                                                                                                                                                         |
| 54 | Minimum Nights                  | 2-7 Nights depending on time of year                                                                                                                                                                                                                                                                                                                                                                                    |
| 57 | Other (things not mentioned)    | Large double lot. Next to R1-5 & R10. Views of Lake. All wood inside. All new bathrooms, kitchen, appliances, flooring and more. Must climb full flight of stairs to get to house.                                                                                                                                                                                                                                      |
| 58 | Stairs/Steps20                  | 1.5 Flights of Stairs to get to single level                                                                                                                                                                                                                                                                                                                                                                            |
| 59 | 2025 Pricing12                  | ~\$204 to \$691 a Night12                                                                                                                                                                                                                                                                                                                                                                                               |
| 60 | Fire Safety                     | Fire Extinguishers on each floor, CO2 Detectors on Each Floor, Smoke Detectors in Bedrooms and Hallways                                                                                                                                                                                                                                                                                                                 |
| 61 | Other                           | Linens, Bedding, Pillows, Towels, Laundry Soap, Dish Soap, Ice Maker, Coffee Maker (R4, R8, R14 has Keurig, bring your favorite cups), Coffee filters, Toaster, Pots/Pans, Plates, Bowls, Glasses, Wine Glasses, Utensils, Board Games, Card Games, Dice, Corn Hole, Horse Shoes, Salt, Pepper, Some seasonings, Paper Towels*, Toilet Paper*, Air Freshener and Propane*.  *Limited Qty, see welcome book for details. |