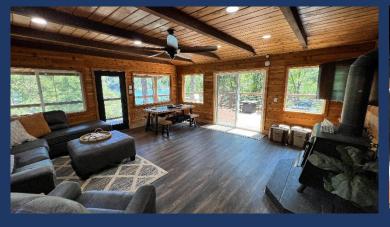

- Wood burning stove. Wood provided in off season.
- Full kitchen including brand new electric stove/oven range, dishwasher, refrigerator, and microwave. Pantry for your supplies.

♦ Master Bedroom #1

- Queen bed, nightstands, dresser, chair, 50" HDTV with DirecTV.
- Door to bathroom.
- Lakeview from Slider to Deck
- Wood ceilings, wood floor, ceiling fan, dedicated minisplit for AC and heat.
- Shasta area prints to be added (delayed)

Note: Furniture might be a little different than drawing above.

| #  | Item                            | Retreat #9                                                                                                                                                                                                                                                                                                                                                                                                              |
|----|---------------------------------|-------------------------------------------------------------------------------------------------------------------------------------------------------------------------------------------------------------------------------------------------------------------------------------------------------------------------------------------------------------------------------------------------------------------------|
| 1  | ~ Sq. Footage & # of Levels     | ~1300, 1 Floor, Lakeview                                                                                                                                                                                                                                                                                                                                                                                                |
| 2  | MAX. Sleep Number               | 8(max # of adults =8)                                                                                                                                                                                                                                                                                                                                                                                                   |
| 3  | # Bedrooms/Lofts                | 3                                                                                                                                                                                                                                                                                                                                                                                                                       |
| 4  | Reservations/Stays              | Now/Now                                                                                                                                                                                                                                                                                                                                                                                                                 |
| 5  | Bedroom 1 (Master)              | Queen, TV, Night Stands with lamps, Ceiling Fan, Slider to deck/lake view, Door to Common Bathroom, Lakeview.                                                                                                                                                                                                                                                                                                           |
| 6  | Bedroom 2                       | Queen, Nightstands, Lamp, Closet, Ceiling fan, Window to deck & Lake, Door to Common Bathroom & Master.                                                                                                                                                                                                                                                                                                                 |
| 7  | Bedroom 3                       | Two bunk Beds. Three Twins, One Full. Ceiling Fan, Closet, Chair.                                                                                                                                                                                                                                                                                                                                                       |
| 11 | Family Area (off Kitchen)       | 65" HDTV, Sofas, Chairs, Coffee Table, Wood Burning Stove, Lake views                                                                                                                                                                                                                                                                                                                                                   |
|    | # of Full Bathrooms             | 2                                                                                                                                                                                                                                                                                                                                                                                                                       |
| 14 | Bathroom 1                      | Shower/Tub, Sink, Toilet. Door to Master and Hallway                                                                                                                                                                                                                                                                                                                                                                    |
| 15 | Bathroom 2                      | Shower, Sink, Toilet. Door to Bedroom 2 and Hallway                                                                                                                                                                                                                                                                                                                                                                     |
| 18 | Kitchen                         | All NEW Refrig/Freezers w/Ice Maker, Elec Stove, Microwave, Dishwasher. Lakeview.                                                                                                                                                                                                                                                                                                                                       |
| 19 | Refrigerator/Freezers           | 1 Large                                                                                                                                                                                                                                                                                                                                                                                                                 |
| 20 | Fireplace or Stove              | Indoor Wood Stove9                                                                                                                                                                                                                                                                                                                                                                                                      |
| 21 | Cooling                         | Four Mini-Splits for great Air, Ceiling Fans, Fans                                                                                                                                                                                                                                                                                                                                                                      |
| 22 | Heating                         | Four Mini-Splits for great heat plus stove.                                                                                                                                                                                                                                                                                                                                                                             |
| 23 | Inside Dining                   | 6 at table, 2 at bar counter                                                                                                                                                                                                                                                                                                                                                                                            |
| 24 | Outside Dining                  | 8+ at Tables                                                                                                                                                                                                                                                                                                                                                                                                            |
| 25 | Washer & Dryer                  | Yes                                                                                                                                                                                                                                                                                                                                                                                                                     |
| 26 | Fast Wi-Fi                      | Yes (20Mdown 3Mup)                                                                                                                                                                                                                                                                                                                                                                                                      |
| 27 | TV                              | 2 Smart HDTVs (DirecTV)                                                                                                                                                                                                                                                                                                                                                                                                 |
| 28 | Indoor Games                    | Board, Card, Dice, Etc.                                                                                                                                                                                                                                                                                                                                                                                                 |
| 29 | Outdoor Games                   | Corn Hole, Darts, Horse Shoes                                                                                                                                                                                                                                                                                                                                                                                           |
| 30 | Smoking or Vaping?              | NO!                                                                                                                                                                                                                                                                                                                                                                                                                     |
| 31 | Car/Truck Parking (if no boat)5 | Up to 5 cars, trucks and Boats. Multiple Boats OK.                                                                                                                                                                                                                                                                                                                                                                      |
| 32 | Boat or ATV Trailer Parking15   | Flat gravel area by road.                                                                                                                                                                                                                                                                                                                                                                                               |
| 35 | Gas BBQ (Propane Provided)      | Yes                                                                                                                                                                                                                                                                                                                                                                                                                     |
| 36 | Heat Lamp (Propane Provided)    | Yes                                                                                                                                                                                                                                                                                                                                                                                                                     |
| 37 | Outside Ice Chest (Summer)      | Yes                                                                                                                                                                                                                                                                                                                                                                                                                     |
| 38 | Gas Fire Pit (Propane Provided) | Yes                                                                                                                                                                                                                                                                                                                                                                                                                     |
| 39 | Floating Island (Summer)        | Yes                                                                                                                                                                                                                                                                                                                                                                                                                     |
| 40 | Kayaks                          | Yes, 2                                                                                                                                                                                                                                                                                                                                                                                                                  |
| 42 | Trail/Path to Marina            | Yes                                                                                                                                                                                                                                                                                                                                                                                                                     |
| 43 | Lake Access/Trail               | Yes                                                                                                                                                                                                                                                                                                                                                                                                                     |
| 44 | Boat Anchoring off shore        | Yes                                                                                                                                                                                                                                                                                                                                                                                                                     |
| 46 | Boat Slip at Marina             | Sugarloaf Marina is Seasonal, normally open from May 1 to Sept 30. Next door to R1-5, 8-10, 17. Close walk from R6, R7, R12, R15, R18, R19 Slips are \$55/night (2024).  Antlers is open earlier and long and have better slips (more protected) and might be less in price. R11, and R16 should use Antlers.                                                                                                           |
| 47 | House Location                  | Lakeview18, Best Street in Shasta on Daisy Lane in Sugarloaf area next to Sugarloaf Marina8 & Boat Ramp. Same street as R1-5, R8-10, R17. 5-10 min walk to R6, 7, 12, 15, & 19.                                                                                                                                                                                                                                         |
| 48 | Distance to Lake (When Full)    | 150 feet11                                                                                                                                                                                                                                                                                                                                                                                                              |
| 49 | Hammocks (Summer)               | 1                                                                                                                                                                                                                                                                                                                                                                                                                       |
| 50 | Shaded Deck                     | Yes, via umbrellas                                                                                                                                                                                                                                                                                                                                                                                                      |
| 51 | Unshaded Deck                   | Yes, LV                                                                                                                                                                                                                                                                                                                                                                                                                 |
| 52 | Pets Allowed4                   | Yes, Approved only Well Trained Dogs4, \$95 (plus tax)                                                                                                                                                                                                                                                                                                                                                                  |
| 53 | Reservation Sites14             | Our Website (70%), VRBO (15%), Airbnb (15%). Lower cost/fees on our website at https://shastalakeshoreretreat.com/reservations/                                                                                                                                                                                                                                                                                         |
| 54 | Minimum Nights                  | 2-7 Nights depending on time of year                                                                                                                                                                                                                                                                                                                                                                                    |
| 57 | Other (things not mentioned)    | Large double lot. Next to R1-5 & R10. Views of Lake. All wood inside. All new bathrooms, kitchen, appliances, flooring and more. Must climb full flight of stairs to get to house.                                                                                                                                                                                                                                      |
| 58 | Stairs/Steps20                  | 1.5 Flights of Stairs to get to single level                                                                                                                                                                                                                                                                                                                                                                            |
| 59 | 2025 Pricing12                  | ~\$204 to \$691 a Night12                                                                                                                                                                                                                                                                                                                                                                                               |
| 60 | Fire Safety                     | Fire Extinguishers on each floor, CO2 Detectors on Each Floor, Smoke Detectors in Bedrooms and Hallways                                                                                                                                                                                                                                                                                                                 |
| 61 | Other                           | Linens, Bedding, Pillows, Towels, Laundry Soap, Dish Soap, Ice Maker, Coffee Maker (R4, R8, R14 has Keurig, bring your favorite cups), Coffee filters, Toaster, Pots/Pans, Plates, Bowls, Glasses, Wine Glasses, Utensils, Board Games, Card Games, Dice, Corn Hole, Horse Shoes, Salt, Pepper, Some seasonings, Paper Towels*, Toilet Paper*, Air Freshener and Propane*.  *Limited Qty, see welcome book for details. |