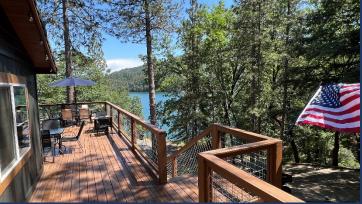

- ♦ Bathroom #2
  - 2<sup>nd</sup> full bath with new walk-in shower, sink, toilet. Door to Bedroom #2 and to hallway.

- ♦ 50' Wrap around Deck partially covered.
  - Great Views of the Lake & Mountains
  - Two patio tables and seating for 10
  - Gas Fire Pit, Heat Lamp, and Gas BBQ
  - Two additional chairs and small table in front covered.

- ♦ Large double size Lot
  - Horseshoes, additional seating (5 Adirondack chairs)
  - Lots of parking, Hammock
  - Short walk to water

- ♦ Other
  - Two Kayaks for your use (at your own risk)
  - Dart Game, Corn Hole Game, Horseshoes
  - Board Games, Dice, Portable Speaker
- Mini Spilt (for Air Conditioning and Heat)
  - One located in each bedroom and in main area.
- ♦ Washer Dryer
- ◆ Trail
- There is a trail to the water at the end of the cul-de-sac.
- ♦ Parking
  - Driveway, & Boat & Additional Car Parking