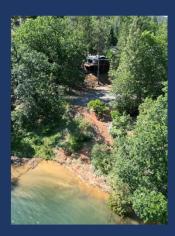

Bedroom #2 and to hallway.





- ♦ 50' Wrap around Deck partially covered.
  - Great Views of the Lake & Mountains
  - Two patio tables and seating for 10
  - Gas Fire Pit, Heat Lamp, and Gas BBQ
  - Two additional chairs and small table in front covered.

















- ♦ Large double size Lot
  - Horseshoes, additional seating (5 Adirondack chairs)
  - Lots of parking, Hammock
  - Short walk to water





- ♦ Other
  - Two Kayaks for your use (at your own risk)
  - Dart Game, Corn Hole Game, Horseshoes
  - Board Games, Dice, Portable Speaker
- Mini Spilt (for Air Conditioning and Heat)
  - One located in each bedroom and in main area.
- ♦ Washer Dryer
- ◆ Trail
- There is a trail to the water at the end of the cul-de-sac.
- ♦ Parking
  - Driveway, & Boat & Additional Car Parking









Note: Furniture might be a little different than drawing above.























| #  | Item                            | Retreat #9                                                                                                                                                                                                                                                                                                                                                                                                              |
|----|---------------------------------|------------------------------------------------------------------------------------------------------------------------------------------------------------------------------------------------------------------------