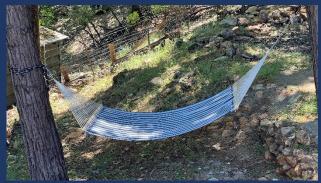

- ♦ Large double size Lot
  - Horseshoes, additional seating (5 Adirondack chairs)
  - Lots of parking, Hammock
  - Short walk to water

- ♦ Other
  - Two Kayaks for your use (at your own risk)
  - Dart Game, Corn Hole Game, Horseshoes
  - Board Games, Dice, Portable Speaker
- Mini Spilt (for Air Conditioning and Heat)
  - One located in each bedroom and in main area.
- ♦ Washer Dryer
- ◆ Trail
- There is a trail to the water at the end of the cul-de-sac.
- ♦ Parking
  - Driveway, & Boat & Additional Car Parking