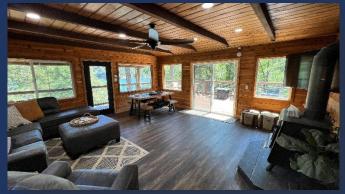

- ♦ ~1200 square feet
- ♦ All new furniture, appliances, flooring, paint, and much more.
- ♦ LAKEVIEW, next to Retreat #8 & across from Retreat 3
- ♦ All nature wood walls and ceilings.
- ♦ Home is perch high with maximum lake views.
- ♦ At end of cul-de-sac on double wide lot
- ♦ Sleeps up to 8 (2 Queens, Two Bunk Beds that include 3 twins and 1 full)
- ♦ 3 Bedrooms, 2 Full Baths, Kitchen/Main Family Room great Lake Views!
- ♦ Covered wrap around deck with a BBQ, Gas Fire Pit, and Heat Lamp
- ◆ Indoor Wood Burning Stove (wood supplied)
- Four new mini splits for superb cooling and heating. Ceiling fans in every room.
- ♦ Good level parking.
- ♦ Trail to water across the street
- ♦ Note: This house requires the climb of 1.5 floors of stairs so anyone who has physical challenges should consider one of our other retreats.

- ♦ Bathroom #2
  - 2<sup>nd</sup> full bath with new walk-in shower, sink, toilet. Door to Bedroom #2 and to hallway.

- ♦ 50' Wrap around Deck partially covered.
  - Great Views of the Lake & Mountains
  - Two patio tables and seating for 10
  - Gas Fire Pit, Heat Lamp, and Gas BBQ
  - Two additional chairs and small table in front covered.