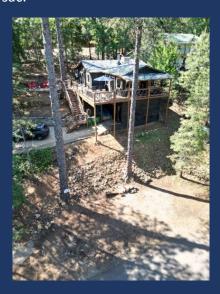

- ♦ ~1200 square feet
- ♦ All new furniture, appliances, flooring, paint, and much more.
- ♦ LAKEVIEW, next to Retreat #8 & across from Retreat 3
- ♦ All nature wood walls and ceilings.
- ♦ Home is perch high with maximum lake views.
- ♦ At end of cul-de-sac on double wide lot
- ♦ Sleeps up to 8 (2 Queens, Two Bunk Beds that include 3 twins and 1 full)
- ♦ 3 Bedrooms, 2 Full Baths, Kitchen/Main Family Room great Lake Views!
- ♦ Covered wrap around deck with a BBQ, Gas Fire Pit, and Heat Lamp
- ◆ Indoor Wood Burning Stove (wood supplied)
- Four new mini splits for superb cooling and heating. Ceiling fans in every room.
- ♦ Good level parking.
- ♦ Trail to water across the street
- ♦ Note: This house requires the climb of 1.5 floors of stairs so anyone who has physical challenges should consider one of our other retreats.

- ♦ Bathroom #2
  - 2<sup>nd</sup> full bath with new walk-in shower, sink, toilet. Door to Bedroom #2 and to hallway.

- ♦ 50' Wrap around Deck partially covered.
  - Great Views of the Lake & Mountains
  - Two patio tables and seating for 10
  - Gas Fire Pit, Heat Lamp, and Gas BBQ
  - Two additional chairs and small table in front covered.