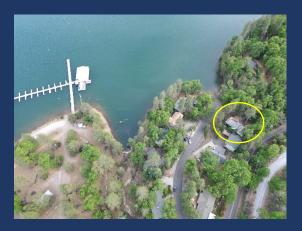

ews of the Lake & Mountains
  - Two patio tables and seating for 10
  - Gas Fire Pit, Heat Lamp, and Gas BBQ
  - Two additional chairs and small table in front covered.

















- ♦ Large double size Lot
  - Horseshoes, additional seating (5 Adirondack chairs)
  - Lots of parking, Hammock
  - Short walk to water





- ♦ Other
  - Two Kayaks for your use (at your own risk)
  - Dart Game, Corn Hole Game, Horseshoes
  - Board Games, Dice, Portable Speaker
- Mini Spilt (for Air Conditioning and Heat)
  - One located in each bedroom and in main area.
- ♦ Washer Dryer
- ◆ Trail
- There is a trail to the water at the end of the cul-de-sac.
- ♦ Parking
  - Driveway, & Boat & Additional Car Parking









Note: Furniture might be a little different than drawing above.























| #  | Item                            | Retreat #9                                                                                                                                                                                                                                                                                                                                                                                                              |
|----|---------------------------------|-----------------------------------------------------------------------------------------------------------------------------------------------------------------------------------------------------------------------------------------------------------------------------------------------------------------