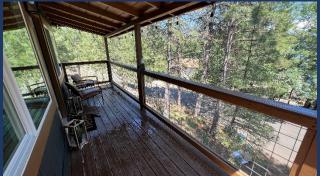

- ♦ Bathroom #2
  - 2<sup>nd</sup> full bath with new walk-in shower, sink, toilet. Door to Bedroom #2 and to hallway.

- ♦ 50' Wrap around Deck partially covered.
  - Great Views of the Lake & Mountains
  - Two patio tables and seating for 10
  - Gas Fire Pit, Heat Lamp, and Gas BBQ
  - Two additional chairs and small table in front covered.