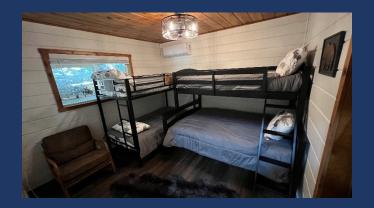

- ♦ Bedroom #3 (Bunk Room)
  - Two bunk beds providing three twin beds and one full.
  - Closet (shelves to be added for clothing) & accent chair.
  - Dedicated Mini-Split for Air & Heat
  - Shasta Prints to be added