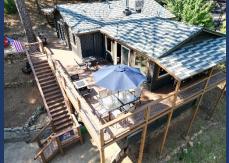

- ♦ Bathroom #2
  - 2<sup>nd</sup> full bath with new walk-in shower, sink, toilet. Door to Bedroom #2 and to hallway.

- ♦ 50' Wrap around Deck partially covered.
  - Great Views of the Lake & Mountains
  - Two patio tables and seating for 10
  - Gas Fire Pit, Heat Lamp, and Gas BBQ
  - Two additional chairs and small table in front covered.

- ♦ Large double size Lot
  - Horseshoes, additional seating (5 Adirondack chairs)
  - Lots of parking, Hammock
  - Short walk to water

- ♦ Other
  - Two Kayaks for your use (at your own risk)
  - Dart Game, Corn Hole Game, Horseshoes
  - Board Games, Dice, Portable Speaker
- Mini Spilt (for Air Conditioning and Heat)
  - One located in each bedroom and in main area.
- ♦ Washer Dryer
- ◆ Trail
- There is a trail to the water at the end of the cul-de-sac.
- ♦ Parking
  - Driveway, & Boat & Additional Car Parking