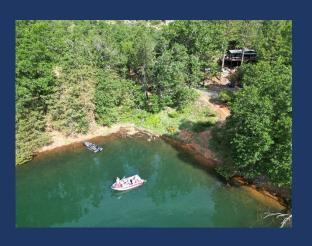

- ♦ Large double size Lot
  - Horseshoes, additional seating (5 Adirondack chairs)
  - Lots of parking, Hammock
  - Short walk to water

- ♦ Other
  - Two Kayaks for your use (at your own risk)
  - Dart Game, Corn Hole Game, Horseshoes
  - Board Games, Dice, Portable Speaker
- Mini Spilt (for Air Conditioning and Heat)
  - One located in each bedroom and in main area.
- ♦ Washer Dryer
- ◆ Trail
- There is a trail to the water at the end of the cul-de-sac.
- ♦ Parking
  - Driveway, & Boat & Additional Car Parking