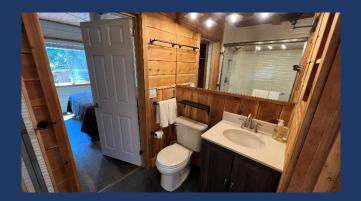

- ♦ Full Bath with access from Master Bedroom and hallway.
  - Tub/Shower combo, Sink, Toilet
- Guest Bedroom #2
  - Queen bed, nightstands, closet (shelves to be added for clothing)
  - Accent chair
  - Window to deck and lakeview
  - Shasta prints to be added.
  - Dedicated mini-split for Air & Heat

- ♦ Bathroom #2
  - 2<sup>nd</sup> full bath with new walk-in shower, sink, toilet. Door to Bedroom #2 and to hallway.

- ♦ 50' Wrap around Deck partially covered.
  - Great Views of the Lake & Mountains
  - Two patio tables and seating for 10
  - Gas Fire Pit, Heat Lamp, and Gas BBQ
  - Two additional chairs and small table in front covered.