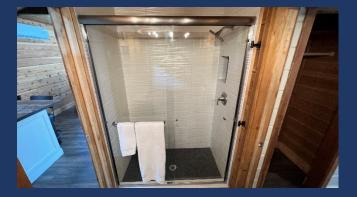

- ♦ Bathroom #2
  - 2<sup>nd</sup> full bath with new walk-in shower, sink, toilet. Door to Bedroom #2 and to hallway.

- ♦ 50' Wrap around Deck partially covered.
  - Great Views of the Lake & Mountains
  - Two patio tables and seating for 10
  - Gas Fire Pit, Heat Lamp, and Gas BBQ
  - Two additional chairs and small table in front covered.