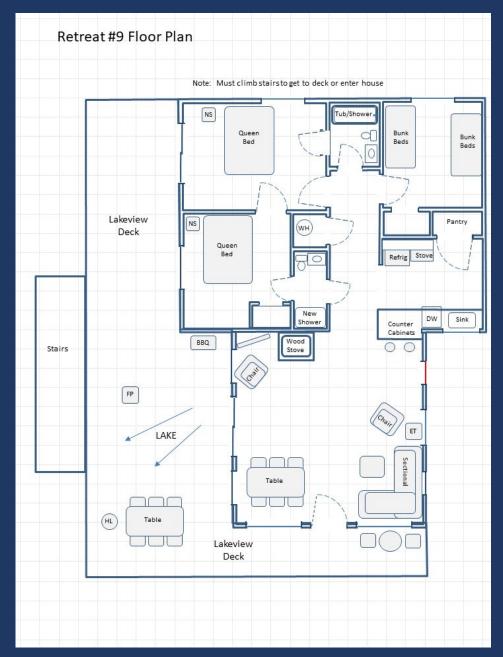

## **TOUR OF RETREAT #9**

- ♦ ~1200 square feet
- ♦ All new furniture, appliances, flooring, paint, and much more.
- ♦ LAKEVIEW, next to Retreat #8 & across from Retreat 3
- ♦ All nature wood walls and ceilings.
- ♦ Home is perch high with maximum lake views.
- ♦ At end of cul-de-sac on double wide lot
- ♦ Sleeps up to 8 (2 Queens, Two Bunk Beds that include 3 twins and 1 full)
- ♦ 3 Bedrooms, 2 Full Baths, Kitchen/Main Family Room great Lake Views!
- ♦ Covered wrap around deck with a BBQ, Gas Fire Pit, and Heat Lamp
- ◆ Indoor Wood Burning Stove (wood supplied)
- Four new mini splits for superb cooling and heating. Ceiling fans in every room.
- ♦ Good level parking.
- ♦ Trail to water across the street
- ♦ Note: This house requires the climb of 1.5 floors of stairs so anyone who has physical challenges should consider one of our other retreats.

- Wood burning stove. Wood provided in off season.
- Full kitchen including brand new electric stove/oven range, dishwasher, refrigerator, and microwave. Pantry for your supplies.

♦ Master Bedroom #1

- Queen bed, nightstands, dresser, chair, 50" HDTV with DirecTV.
- Door to bathroom.
- Lakeview from Slider to Deck
- Wood ceilings, wood floor, ceiling fan, dedicated minisplit for AC and heat.
- Shasta area prints to be added (delayed)

- ♦ Full Bath with access from Master Bedroom and hallway.
  - Tub/Shower combo, Sink, Toilet
- Guest Bedroom #2
  - Queen bed, nightstands, closet (shelves to be added for clothing)
  - Accent chair
  - Window to deck and lakeview
  - Shasta prints to be added.
  - Dedicated mini-split for Air & Heat

- ♦ Bedroom #3 (Bunk Room)
  - Two bunk beds providing three twin beds and one full.
  - Closet (shelves to be added for clothing) & accent chair.
  - Dedicated Mini-Split for Air & Heat
  - Shasta Prints to be added

- ♦ Bathroom #2
  - 2<sup>nd</sup> full bath with new walk-in shower, sink, toilet. Door to Bedroom #2 and to hallway.

- ♦ 50' Wrap around Deck partially covered.
  - Great Views of the Lake & Mountains
  - Two patio tables and seating for 10
  - Gas Fire Pit, Heat Lamp, and Gas BBQ
  - Two additional chairs and small table in front covered.

- ♦ Large double size Lot
  - Horseshoes, additional seating (5 Adirondack chairs)
  - Lots of parking, Hammock
  - Short walk to water

- ♦ Other
  - Two Kayaks for your use (at your own risk)
  - Dart Game, Corn Hole Game, Horseshoes
  - Board Games, Dice, Portable Speaker
- Mini Spilt (for Air Conditioning and Heat)
  - One located in each bedroom and in main area.
- ♦ Washer Dryer
- ◆ Trail
- There is a trail to the water at the end of the cul-de-sac.
- ♦ Parking
  - Driveway, & Boat & Additional Car Parking

Note: Furniture might be a little different than drawing above.

| #  | Item                            | Retreat #9                                                                                                                                                                                                                                                                                                                                                                                                              |
|----|---------------------------------|-------------------------------------------------------------------------------------------------------------------------------------------------------------------------------------------------------------------------------------------------------------------------------------------------------------------------------------------------------------------------------------------------------------------------|
| 1  | ~ Sq. Footage & # of Levels     | ~1300, 1 Floor, Lakeview                                                                                                                                                                                                                                                                                                                                                                                                |
| 2  | MAX. Sleep Number               | 8(max # of adults =8)                                                                                                                                                                                                                                                                                                                                                                                                   |
| 3  | # Bedrooms/Lofts                | 3                                                                                                                                                                                                                                                                                                                                                                                                                       |
| 4  | Reservations/Stays              | Now/Now                                                                                                                                                                                                                                                                                                                                                                                                                 |
| 5  | Bedroom 1 (Master)              | Queen, TV, Night Stands with lamps, Ceiling Fan, Slider to deck/lake view, Door to Common Bathroom, Lakeview.                                                                                                                                                                                                                                                                                                           |
| 6  | Bedroom 2                       | Queen, Nightstands, Lamp, Closet, Ceiling fan, Window to deck & Lake, Door to Common Bathroom & Master.                                                                                                                                                                                                                                                                                                                 |
| 7  | Bedroom 3                       | Two bunk Beds. Three Twins, One Full. Ceiling Fan, Closet, Chair.                                                                                                                                                                                                                                                                                                                                                       |
| 11 | Family Area (off Kitchen)       | 65" HDTV, Sofas, Chairs, Coffee Table, Wood Burning Stove, Lake views                                                                                                                                                                                                                                                                                                                                                   |
|    | # of Full Bathrooms             | 2                                                                                                                                                                                                                                                                                                                                                                                                                       |
| 14 | Bathroom 1                      | Shower/Tub, Sink, Toilet. Door to Master and Hallway                                                                                                                                                                                                                                                                                                                                                                    |
| 15 | Bathroom 2                      | Shower, Sink, Toilet. Door to Bedroom 2 and Hallway                                                                                                                                                                                                                                                                                                                                                                     |
| 18 | Kitchen                         | All NEW Refrig/Freezers w/Ice Maker, Elec Stove, Microwave, Dishwasher. Lakeview.                                                                                                                                                                                                                                                                                                                                       |
| 19 | Refrigerator/Freezers           | 1 Large                                                                                                                                                                                                                                                                                                                                                                                                                 |
| 20 | Fireplace or Stove              | Indoor Wood Stove9                                                                                                                                                                                                                                                                                                                                                                                                      |
| 21 | Cooling                         | Four Mini-Splits for great Air, Ceiling Fans, Fans                                                                                                                                                                                                                                                                                                                                                                      |
| 22 | Heating                         | Four Mini-Splits for great heat plus stove.                                                                                                                                                                                                                                                                                                                                                                             |
| 23 | Inside Dining                   | 6 at table, 2 at bar counter                                                                                                                                                                                                                                                                                                                                                                                            |
| 24 | Outside Dining                  | 8+ at Tables                                                                                                                                                                                                                                                                                                                                                                                                            |
| 25 | Washer & Dryer                  | Yes                                                                                                                                                                                                                                                                                                                                                                                                                     |
| 26 | Fast Wi-Fi                      | Yes (20Mdown 3Mup)                                                                                                                                                                                                                                                                                                                                                                                                      |
| 27 | TV                              | 2 Smart HDTVs (DirecTV)                                                                                                                                                                                                                                                                                                                                                                                                 |
| 28 | Indoor Games                    | Board, Card, Dice, Etc.                                                                                                                                                                                                                                                                                                                                                                                                 |
| 29 | Outdoor Games                   | Corn Hole, Darts, Horse Shoes                                                                                                                                                                                                                                                                                                                                                                                           |
| 30 | Smoking or Vaping?              | NO!                                                                                                                                                                                                                                                                                                                                                                                                                     |
| 31 | Car/Truck Parking (if no boat)5 | Up to 5 cars, trucks and Boats. Multiple Boats OK.                                                                                                                                                                                                                                                                                                                                                                      |
| 32 | Boat or ATV Trailer Parking15   | Flat gravel area by road.                                                                                                                                                                                                                                                                                                                                                                                               |
| 35 | Gas BBQ (Propane Provided)      | Yes                                                                                                                                                                                                                                                                                                                                                                                                                     |
| 36 | Heat Lamp (Propane Provided)    | Yes                                                                                                                                                                                                                                                                                                                                                                                                                     |
| 37 | Outside Ice Chest (Summer)      | Yes                                                                                                                                                                                                                                                                                                                                                                                                                     |
| 38 | Gas Fire Pit (Propane Provided) | Yes                                                                                                                                                                                                                                                                                                                                                                                                                     |
| 39 | Floating Island (Summer)        | Yes                                                                                                                                                                                                                                                                                                                                                                                                                     |
| 40 | Kayaks                          | Yes, 2                                                                                                                                                                                                                                                                                                                                                                                                                  |
| 42 | Trail/Path to Marina            | Yes                                                                                                                                                                                                                                                                                                                                                                                                                     |
| 43 | Lake Access/Trail               | Yes                                                                                                                                                                                                                                                                                                                                                                                                                     |
| 44 | Boat Anchoring off shore        | Yes                                                                                                                                                                                                                                                                                                                                                                                                                     |
| 46 | Boat Slip at Marina             | Sugarloaf Marina is Seasonal, normally open from May 1 to Sept 30. Next door to R1-5, 8-10, 17. Close walk from R6, R7, R12, R15, R18, R19 Slips are \$55/night (2024).  Antlers is open earlier and long and have better slips (more protected) and might be less in price. R11, and R16 should use Antlers.                                                                                                           |
| 47 | House Location                  | Lakeview18, Best Street in Shasta on Daisy Lane in Sugarloaf area next to Sugarloaf Marina8 & Boat Ramp. Same street as R1-5, R8-10, R17. 5-10 min walk to R6, 7, 12, 15, & 19.                                                                                                                                                                                                                                         |
| 48 | Distance to Lake (When Full)    | 150 feet11                                                                                                                                                                                                                                                                                                                                                                                                              |
| 49 | Hammocks (Summer)               | 1                                                                                                                                                                                                                                                                                                                                                                                                                       |
| 50 | Shaded Deck                     | Yes, via umbrellas                                                                                                                                                                                                                                                                                                                                                                                                      |
| 51 | Unshaded Deck                   | Yes, LV                                                                                                                                                                                                                                                                                                                                                                                                                 |
| 52 | Pets Allowed4                   | Yes, Approved only Well Trained Dogs4, \$95 (plus tax)                                                                                                                                                                                                                                                                                                                                                                  |
| 53 | Reservation Sites14             | Our Website (70%), VRBO (15%), Airbnb (15%). Lower cost/fees on our website at https://shastalakeshoreretreat.com/reservations/                                                                                                                                                                                                                                                                                         |
| 54 | Minimum Nights                  | 2-7 Nights depending on time of year                                                                                                                                                                                                                                                                                                                                                                                    |
| 57 | Other (things not mentioned)    | Large double lot. Next to R1-5 & R10. Views of Lake. All wood inside. All new bathrooms, kitchen, appliances, flooring and more. Must climb full flight of stairs to get to house.                                                                                                                                                                                                                                      |
| 58 | Stairs/Steps20                  | 1.5 Flights of Stairs to get to single level                                                                                                                                                                                                                                                                                                                                                                            |
| 59 | 2025 Pricing12                  | ~\$204 to \$691 a Night12                                                                                                                                                                                                                                                                                                                                                                                               |
| 60 | Fire Safety                     | Fire Extinguishers on each floor, CO2 Detectors on Each Floor, Smoke Detectors in Bedrooms and Hallways                                                                                                                                                                                                                                                                                                                 |
| 61 | Other                           | Linens, Bedding, Pillows, Towels, Laundry Soap, Dish Soap, Ice Maker, Coffee Maker (R4, R8, R14 has Keurig, bring your favorite cups), Coffee filters, Toaster, Pots/Pans, Plates, Bowls, Glasses, Wine Glasses, Utensils, Board Games, Card Games, Dice, Corn Hole, Horse Shoes, Salt, Pepper, Some seasonings, Paper Towels*, Toilet Paper*, Air Freshener and Propane*.  *Limited Qty, see welcome book for details. |