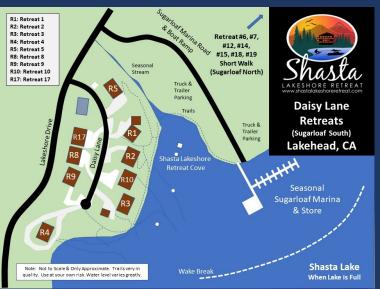

t Views of the Lake & Mountains
  - Two patio tables and seating for 10
  - Gas Fire Pit, Heat Lamp, and Gas BBQ
  - Two additional chairs and small table in front covered.

















- ♦ Large double size Lot
  - Horseshoes, additional seating (5 Adirondack chairs)
  - Lots of parking, Hammock
  - Short walk to water





- ♦ Other
  - Two Kayaks for your use (at your own risk)
  - Dart Game, Corn Hole Game, Horseshoes
  - Board Games, Dice, Portable Speaker
- Mini Spilt (for Air Conditioning and Heat)
  - One located in each bedroom and in main area.
- ♦ Washer Dryer
- ◆ Trail
- There is a trail to the water at the end of the cul-de-sac.
- ♦ Parking
  - Driveway, & Boat & Additional Car Parking









Note: Furniture might be a little different than drawing above.























| #  | Item                            | Retreat #9                                                                                                                                                                                                                                                                                                                                                                                                              |
|----|---------------------------------|-------------------------------------------------------------------------------------------------------------------------------------------------------------------------------------------------------------------------------------------------------------------------------------------------------------