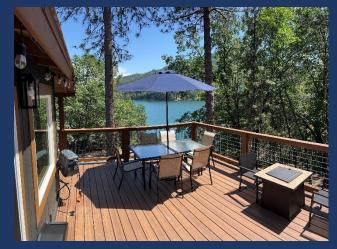

- ♦ Bathroom #2
  - 2<sup>nd</sup> full bath with new walk-in shower, sink, toilet. Door to Bedroom #2 and to hallway.

- ♦ 50' Wrap around Deck partially covered.
  - Great Views of the Lake & Mountains
  - Two patio tables and seating for 10
  - Gas Fire Pit, Heat Lamp, and Gas BBQ
  - Two additional chairs and small table in front covered.

- ♦ Large double size Lot
  - Horseshoes, additional seating (5 Adirondack chairs)
  - Lots of parking, Hammock
  - Short walk to water

- ♦ Other
  - Two Kayaks for your use (at your own risk)
  - Dart Game, Corn Hole Game, Horseshoes
  - Board Games, Dice, Portable Speaker
- Mini Spilt (for Air Conditioning and Heat)
  - One located in each bedroom and in main area.
- ♦ Washer Dryer
- ◆ Trail
- There is a trail to the water at the end of the cul-de-sac.
- ♦ Parking
  - Driveway, & Boat & Additional Car Parking