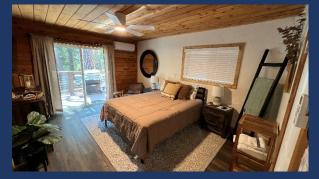

- Wood burning stove. Wood provided in off season.
- Full kitchen including brand new electric stove/oven range, dishwasher, refrigerator, and microwave. Pantry for your supplies.

♦ Master Bedroom #1

- Queen bed, nightstands, dresser, chair, 50" HDTV with DirecTV.
- Door to bathroom.
- Lakeview from Slider to Deck
- Wood ceilings, wood floor, ceiling fan, dedicated minisplit for AC and heat.
- Shasta area prints to be added (delayed)