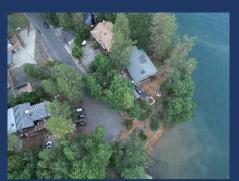

- ♦ ~1200 square feet
- ♦ All new furniture, appliances, flooring, paint, and much more.
- ♦ LAKEVIEW, next to Retreat #8 & across from Retreat 3
- ♦ All nature wood walls and ceilings.
- ♦ Home is perch high with maximum lake views.
- ♦ At end of cul-de-sac on double wide lot
- ♦ Sleeps up to 8 (2 Queens, Two Bunk Beds that include 3 twins and 1 full)
- ♦ 3 Bedrooms, 2 Full Baths, Kitchen/Main Family Room great Lake Views!
- ♦ Covered wrap around deck with a BBQ, Gas Fire Pit, and Heat Lamp
- ◆ Indoor Wood Burning Stove (wood supplied)
- Four new mini splits for superb cooling and heating. Ceiling fans in every room.
- ♦ Good level parking.
- ♦ Trail to water across the street
- ♦ Note: This house requires the climb of 1.5 floors of stairs so anyone who has physical challenges should consider one of our other retreats.

- ♦ Large double size Lot
  - Horseshoes, additional seating (5 Adirondack chairs)
  - Lots of parking, Hammock
  - Short walk to water

- ♦ Other
  - Two Kayaks for your use (at your own risk)
  - Dart Game, Corn Hole Game, Horseshoes
  - Board Games, Dice, Portable Speaker
- Mini Spilt (for Air Conditioning and Heat)
  - One located in each bedroom and in main area.
- ♦ Washer Dryer
- ◆ Trail
- There is a trail to the water at the end of the cul-de-sac.
- ♦ Parking
  - Driveway, & Boat & Additional Car Parking