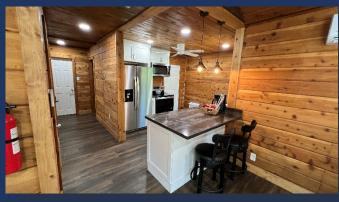

- Wood burning stove. Wood provided in off season.
- Full kitchen including brand new electric stove/oven range, dishwasher, refrigerator, and microwave. Pantry for your supplies.

♦ Master Bedroom #1

- Queen bed, nightstands, dresser, chair, 50" HDTV with DirecTV.
- Door to bathroom.
- Lakeview from Slider to Deck
- Wood ceilings, wood floor, ceiling fan, dedicated minisplit for AC and heat.
- Shasta area prints to be added (delayed)

Note: Furniture might be a little different than drawing above.

| #  | Item                            | Retreat #9                                                                                                                                                                                                                                                                                                                                                                                                              |
|----|---------------------------------|-------------------------------------------------------------------------------------------------------------------------------------------------------------------------------------------------------------------------------------------------------------------------------------------------------------------------------------------------------------------------------------------------------------------------|
| 1  | ~ Sq. Footage & # of Levels     | ~1300, 1 Floor, Lakeview                                                                                                                                                                                                                                                                                                                                                                                                |
| 2  | MAX. Sleep Number               | 8(max # of adults =8)                                                                                                                                                                                                                                                                                                                                                                                                   |
| 3  | # Bedrooms/Lofts                | 3                                                                                                                                                                                                                                                                                                                                                                                                                       |
| 4  | Reservations/Stays              | Now/Now                                                                                                                                                                                                                                                                                                                                                                                                                 |
| 5  | Bedroom 1 (Master)              | Queen, TV, Night Stands with lamps, Ceiling Fan, Slider to deck/lake view, Door to Common Bathroom, Lakeview.                                                                                                                                                                                                                                                                                                           |
| 6  | Bedroom 2                       | Queen, Nightstands, Lamp, Closet, Ceiling fan, Window to deck & Lake, Door to Common Bathroom & Master.                                                                                                                                                                                                                                                                                                                 |
| 7  | Bedroom 3                       | Two bunk Beds. Three Twins, One Full. Ceiling Fan, Closet, Chair.                                                                                                                                                                                                                                                                                                                                                       |
| 11 | Family Area (off Kitchen)       | 65" HDTV, Sofas, Chairs, Coffee Table, Wood Burning Stove, Lake views                                                                                                                                                                                                                                                                                                                                                   |
|    | # of Full Bathrooms             | 2                                                                                                                                                                                                                                                                                                                                                                                                                       |
| 14 | Bathroom 1                      | Shower/Tub, Sink, Toilet. Door to Master and Hallway                                                                                                                                                                                                                                                                                                                                                                    |
| 15 | Bathroom 2                      | Shower, Sink, Toilet. Door to Bedroom 2 and Hallway                                                                                                                                                                                                                                                                                                                                                                     |
| 18 | Kitchen                         | All NEW Refrig/Freezers w/Ice Maker, Elec Stove, Microwave, Dishwasher. Lakeview.                                                                                                                                                                                                                                                                                                                                       |
| 19 | Refrigerator/Freezers           | 1 Large                                                                                                                                                                                                                                                                                                                                                                                                                 |
| 20 | Fireplace or Stove              | Indoor Wood Stove9                                                                                                                                                                                                                                                                                                                                                                                                      |
| 21 | Cooling                         | Four Mini-Splits for great Air, Ceiling Fans, Fans                                                                                                                                                                                                                                                                                                                                                                      |
| 22 | Heating                         | Four Mini-Splits for great heat plus stove.                                                                                                                                                                                                                                                                                                                                                                             |
| 23 | Inside Dining                   | 6 at table, 2 at bar counter                                                                                                                                                                                                                                                                                                                                                                                            |
| 24 | Outside Dining                  | 8+ at Tables                                                                                                                                                                                                                                                                                                                                                                                                            |
| 25 | Washer & Dryer                  | Yes                                                                                                                                                                                                                                                                                                                                                                                                                     |
| 26 | Fast Wi-Fi                      | Yes (20Mdown 3Mup)                                                                                                                                                                                                                                                                                                                                                                                                      |
| 27 | TV                              | 2 Smart HDTVs (DirecTV)                                                                                                                                                                                                                                                                                                                                                                                                 |
| 28 | Indoor Games                    | Board, Card, Dice, Etc.                                                                                                                                                                                                                                                                                                                                                                                                 |
| 29 | Outdoor Games                   | Corn Hole, Darts, Horse Shoes                                                                                                                                                                                                                                                                                                                                                                                           |
| 30 | Smoking or Vaping?              | NO!                                                                                                                                                                                                                                                                                                                                                                                                                     |
| 31 | Car/Truck Parking (if no boat)5 | Up to 5 cars, trucks and Boats. Multiple Boats OK.                                                                                                                                                                                                                                                                                                                                                                      |
| 32 | Boat or ATV Trailer Parking15   | Flat gravel area by road.                                                                                                                                                                                                                                                                                                                                                                                               |
| 35 | Gas BBQ (Propane Provided)      | Yes                                                                                                                                                                                                                                                                                                                                                                                                                     |
| 36 | Heat Lamp (Propane Provided)    | Yes                                                                                                                                                                                                                                                                                                                                                                                                                     |
| 37 | Outside Ice Chest (Summer)      | Yes                                                                                                                                                                                                                                                                                                                                                                                                                     |
| 38 | Gas Fire Pit (Propane Provided) | Yes                                                                                                                                                                                                                                                                                                                                                                                                                     |
| 39 | Floating Island (Summer)        | Yes                                                                                                                                                                                                                                                                                                                                                                                                                     |
| 40 | Kayaks                          | Yes, 2                                                                                                                                                                                                                                                                                                                                                                                                                  |
| 42 | Trail/Path to Marina            | Yes                                                                                                                                                                                                                                                                                                                                                                                                                     |
| 43 | Lake Access/Trail               | Yes                                                                                                                                                                                                                                                                                                                                                                                                                     |
| 44 | Boat Anchoring off shore        | Yes                                                                                                                                                                                                                                                                                                                                                                                                                     |
| 46 | Boat Slip at Marina             | Sugarloaf Marina is Seasonal, normally open from May 1 to Sept 30. Next door to R1-5, 8-10, 17. Close walk from R6, R7, R12, R15, R18, R19 Slips are \$55/night (2024).  Antlers is open earlier and long and have better slips (more protected) and might be less in price. R11, and R16 should use Antlers.                                                                                                           |
| 47 | House Location                  | Lakeview18, Best Street in Shasta on Daisy Lane in Sugarloaf area next to Sugarloaf Marina8 & Boat Ramp. Same street as R1-5, R8-10, R17. 5-10 min walk to R6, 7, 12, 15, & 19.                                                                                                                                                                                                                                         |
| 48 | Distance to Lake (When Full)    | 150 feet11                                                                                                                                                                                                                                                                                                                                                                                                              |
| 49 | Hammocks (Summer)               | 1                                                                                                                                                                                                                                                                                                                                                                                                                       |
| 50 | Shaded Deck                     | Yes, via umbrellas                                                                                                                                                                                                                                                                                                                                                                                                      |
| 51 | Unshaded Deck                   | Yes, LV                                                                                                                                                                                                                                                                                                                                                                                                                 |
| 52 | Pets Allowed4                   | Yes, Approved only Well Trained Dogs4, \$95 (plus tax)                                                                                                                                                                                                                                                                                                                                                                  |
| 53 | Reservation Sites14             | Our Website (70%), VRBO (15%), Airbnb (15%). Lower cost/fees on our website at https://shastalakeshoreretreat.com/reservations/                                                                                                                                                                                                                                                                                         |
| 54 | Minimum Nights                  | 2-7 Nights depending on time of year                                                                                                                                                                                                                                                                                                                                                                                    |
| 57 | Other (things not mentioned)    | Large double lot. Next to R1-5 & R10. Views of Lake. All wood inside. All new bathrooms, kitchen, appliances, flooring and more. Must climb full flight of stairs to get to house.                                                                                                                                                                                                                                      |
| 58 | Stairs/Steps20                  | 1.5 Flights of Stairs to get to single level                                                                                                                                                                                                                                                                                                                                                                            |
| 59 | 2025 Pricing12                  | ~\$204 to \$691 a Night12                                                                                                                                                                                                                                                                                                                                                                                               |
| 60 | Fire Safety                     | Fire Extinguishers on each floor, CO2 Detectors on Each Floor, Smoke Detectors in Bedrooms and Hallways                                                                                                                                                                                                                                                                                                                 |
| 61 | Other                           | Linens, Bedding, Pillows, Towels, Laundry Soap, Dish Soap, Ice Maker, Coffee Maker (R4, R8, R14 has Keurig, bring your favorite cups), Coffee filters, Toaster, Pots/Pans, Plates, Bowls, Glasses, Wine Glasses, Utensils, Board Games, Card Games, Dice, Corn Hole, Horse Shoes, Salt, Pepper, Some seasonings, Paper Towels*, Toilet Paper*, Air Freshener and Propane*.  *Limited Qty, see welcome book for details. |