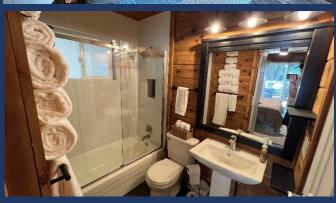

- ♦ Full Bath with access from Master Bedroom and hallway.
  - Tub/Shower combo, Sink, Toilet
- Guest Bedroom #2
  - Queen bed, nightstands, closet (shelves to be added for clothing)
  - Accent chair
  - Window to deck and lakeview
  - Shasta prints to be added.
  - Dedicated mini-split for Air & Heat

- ♦ Bathroom #2
  - 2<sup>nd</sup> full bath with new walk-in shower, sink, toilet. Door to Bedroom #2 and to hallway.

- ♦ 50' Wrap around Deck partially covered.
  - Great Views of the Lake & Mountains
  - Two patio tables and seating for 10
  - Gas Fire Pit, Heat Lamp, and Gas BBQ
  - Two additional chairs and small table in front covered.

Note: Furniture might be a little different than drawing above.

| #  | Item                            | Retreat #9                                                                                                                                                                                                                                                                                                                                                                                                              |
|----|---------------------------------|-------------------------------------------------------------------------------------------------------------------------------------------------------------------------------------------------------------------------------------------------------------------------------------------------------------------------------------------------------------------------------------------------------------------------|
| 1  | ~ Sq. Footage & # of Levels     | ~1300, 1 Floor, Lakeview                                                                                                                                                                                                                                                                                                                                                                                                |
| 2  | MAX. Sleep Number               | 8(max # of adults =8)                                                                                                                                                                                                                                                                                                                                                                                                   |
| 3  | # Bedrooms/Lofts                | 3                                                                                                                                                                                                                                                                                                                                                                                                                       |
| 4  | Reservations/Stays              | Now/Now                                                                                                                                                                                                                                                                                                                                                                                                                 |
| 5  | Bedroom 1 (Master)              | Queen, TV, Night Stands with lamps, Ceiling Fan, Slider to deck/lake view, Door to Common Bathroom, Lakeview.                                                                                                                                                                                                                                                                                                           |
| 6  | Bedroom 2                       | Queen, Nightstands, Lamp, Closet, Ceiling fan, Window to deck & Lake, Door to Common Bathroom & Master.                                                                                                                                                                                                                                                                                                                 |
| 7  | Bedroom 3                       | Two bunk Beds. Three Twins, One Full. Ceiling Fan, Closet, Chair.                                                                                                                                                                                                                                                                                                                                                       |
| 11 | Family Area (off Kitchen)       | 65" HDTV, Sofas, Chairs, Coffee Table, Wood Burning Stove, Lake views                                                                                                                                                                                                                                                                                                                                                   |
|    | # of Full Bathrooms             | 2                                                                                                                                                                                                                                                                                                                                                                                                                       |
| 14 | Bathroom 1                      | Shower/Tub, Sink, Toilet. Door to Master and Hallway                                                                                                                                                                                                                                                                                                                                                                    |
| 15 | Bathroom 2                      | Shower, Sink, Toilet. Door to Bedroom 2 and Hallway                                                                                                                                                                                                                                                                                                                                                                     |
| 18 | Kitchen                         | All NEW Refrig/Freezers w/Ice Maker, Elec Stove, Microwave, Dishwasher. Lakeview.                                                                                                                                                                                                                                                                                                                                       |
| 19 | Refrigerator/Freezers           | 1 Large                                                                                                                                                                                                                                                                                                                                                                                                                 |
| 20 | Fireplace or Stove              | Indoor Wood Stove9                                                                                                                                                                                                                                                                                                                                                                                                      |
| 21 | Cooling                         | Four Mini-Splits for great Air, Ceiling Fans, Fans                                                                                                                                                                                                                                                                                                                                                                      |
| 22 | Heating                         | Four Mini-Splits for great heat plus stove.                                                                                                                                                                                                                                                                                                                                                                             |
| 23 | Inside Dining                   | 6 at table, 2 at bar counter                                                                                                                                                                                                                                                                                                                                                                                            |
| 24 | Outside Dining                  | 8+ at Tables                                                                                                                                                                                                                                                                                                                                                                                                            |
| 25 | Washer & Dryer                  | Yes                                                                                                                                                                                                                                                                                                                                                                                                                     |
| 26 | Fast Wi-Fi                      | Yes (20Mdown 3Mup)                                                                                                                                                                                                                                                                                                                                                                                                      |
| 27 | TV                              | 2 Smart HDTVs (DirecTV)                                                                                                                                                                                                                                                                                                                                                                                                 |
| 28 | Indoor Games                    | Board, Card, Dice, Etc.                                                                                                                                                                                                                                                                                                                                                                                                 |
| 29 | Outdoor Games                   | Corn Hole, Darts, Horse Shoes                                                                                                                                                                                                                                                                                                                                                                                           |
| 30 | Smoking or Vaping?              | NO!                                                                                                                                                                                                                                                                                                                                                                                                                     |
| 31 | Car/Truck Parking (if no boat)5 | Up to 5 cars, trucks and Boats. Multiple Boats OK.                                                                                                                                                                                                                                                                                                                                                                      |
| 32 | Boat or ATV Trailer Parking15   | Flat gravel area by road.                                                                                                                                                                                                                                                                                                                                                                                               |
| 35 | Gas BBQ (Propane Provided)      | Yes                                                                                                                                                                                                                                                                                                                                                                                                                     |
| 36 | Heat Lamp (Propane Provided)    | Yes                                                                                                                                                                                                                                                                                                                                                                                                                     |
| 37 | Outside Ice Chest (Summer)      | Yes                                                                                                                                                                                                                                                                                                                                                                                                                     |
| 38 | Gas Fire Pit (Propane Provided) | Yes                                                                                                                                                                                                                                                                                                                                                                                                                     |
| 39 | Floating Island (Summer)        | Yes                                                                                                                                                                                                                                                                                                                                                                                                                     |
| 40 | Kayaks                          | Yes, 2                                                                                                                                                                                                                                                                                                                                                                                                                  |
| 42 | Trail/Path to Marina            | Yes                                                                                                                                                                                                                                                                                                                                                                                                                     |
| 43 | Lake Access/Trail               | Yes                                                                                                                                                                                                                                                                                                                                                                                                                     |
| 44 | Boat Anchoring off shore        | Yes                                                                                                                                                                                                                                                                                                                                                                                                                     |
| 46 | Boat Slip at Marina             | Sugarloaf Marina is Seasonal, normally open from May 1 to Sept 30. Next door to R1-5, 8-10, 17. Close walk from R6, R7, R12, R15, R18, R19 Slips are \$55/night (2024).  Antlers is open earlier and long and have better slips (more protected) and might be less in price. R11, and R16 should use Antlers.                                                                                                           |
| 47 | House Location                  | Lakeview18, Best Street in Shasta on Daisy Lane in Sugarloaf area next to Sugarloaf Marina8 & Boat Ramp. Same street as R1-5, R8-10, R17. 5-10 min walk to R6, 7, 12, 15, & 19.                                                                                                                                                                                                                                         |
| 48 | Distance to Lake (When Full)    | 150 feet11                                                                                                                                                                                                                                                                                                                                                                                                              |
| 49 | Hammocks (Summer)               | 1                                                                                                                                                                                                                                                                                                                                                                                                                       |
| 50 | Shaded Deck                     | Yes, via umbrellas                                                                                                                                                                                                                                                                                                                                                                                                      |
| 51 | Unshaded Deck                   | Yes, LV                                                                                                                                                                                                                                                                                                                                                                                                                 |
| 52 | Pets Allowed4                   | Yes, Approved only Well Trained Dogs4, \$95 (plus tax)                                                                                                                                                                                                                                                                                                                                                                  |
| 53 | Reservation Sites14             | Our Website (70%), VRBO (15%), Airbnb (15%). Lower cost/fees on our website at https://shastalakeshoreretreat.com/reservations/                                                                                                                                                                                                                                                                                         |
| 54 | Minimum Nights                  | 2-7 Nights depending on time of year                                                                                                                                                                                                                                                                                                                                                                                    |
| 57 | Other (things not mentioned)    | Large double lot. Next to R1-5 & R10. Views of Lake. All wood inside. All new bathrooms, kitchen, appliances, flooring and more. Must climb full flight of stairs to get to house.                                                                                                                                                                                                                                      |
| 58 | Stairs/Steps20                  | 1.5 Flights of Stairs to get to single level                                                                                                                                                                                                                                                                                                                                                                            |
| 59 | 2025 Pricing12                  | ~\$204 to \$691 a Night12                                                                                                                                                                                                                                                                                                                                                                                               |
| 60 | Fire Safety                     | Fire Extinguishers on each floor, CO2 Detectors on Each Floor, Smoke Detectors in Bedrooms and Hallways                                                                                                                                                                                                                                                                                                                 |
| 61 | Other                           | Linens, Bedding, Pillows, Towels, Laundry Soap, Dish Soap, Ice Maker, Coffee Maker (R4, R8, R14 has Keurig, bring your favorite cups), Coffee filters, Toaster, Pots/Pans, Plates, Bowls, Glasses, Wine Glasses, Utensils, Board Games, Card Games, Dice, Corn Hole, Horse Shoes, Salt, Pepper, Some seasonings, Paper Towels*, Toilet Paper*, Air Freshener and Propane*.  *Limited Qty, see welcome book for details. |