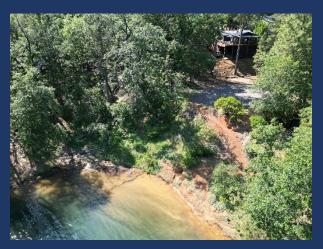

- ♦ ~1200 square feet
- ♦ All new furniture, appliances, flooring, paint, and much more.
- ♦ LAKEVIEW, next to Retreat #8 & across from Retreat 3
- ♦ All nature wood walls and ceilings.
- ♦ Home is perch high with maximum lake views.
- ♦ At end of cul-de-sac on double wide lot
- ♦ Sleeps up to 8 (2 Queens, Two Bunk Beds that include 3 twins and 1 full)
- ♦ 3 Bedrooms, 2 Full Baths, Kitchen/Main Family Room great Lake Views!
- ♦ Covered wrap around deck with a BBQ, Gas Fire Pit, and Heat Lamp
- ◆ Indoor Wood Burning Stove (wood supplied)
- Four new mini splits for superb cooling and heating. Ceiling fans in every room.
- ♦ Good level parking.
- ♦ Trail to water across the street
- ♦ Note: This house requires the climb of 1.5 floors of stairs so anyone who has physical challenges should consider one of our other retreats.

- ♦ Large double size Lot
  - Horseshoes, additional seating (5 Adirondack chairs)
  - Lots of parking, Hammock
  - Short walk to water

- ♦ Other
  - Two Kayaks for your use (at your own risk)
  - Dart Game, Corn Hole Game, Horseshoes
  - Board Games, Dice, Portable Speaker
- Mini Spilt (for Air Conditioning and Heat)
  - One located in each bedroom and in main area.
- ♦ Washer Dryer
- ◆ Trail
- There is a trail to the water at the end of the cul-de-sac.
- ♦ Parking
  - Driveway, & Boat & Additional Car Parking