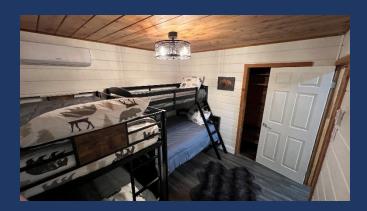

- ♦ Bedroom #3 (Bunk Room)
  - Two bunk beds providing three twin beds and one full.
  - Closet (shelves to be added for clothing) & accent chair.
  - Dedicated Mini-Split for Air & Heat
  - Shasta Prints to be added