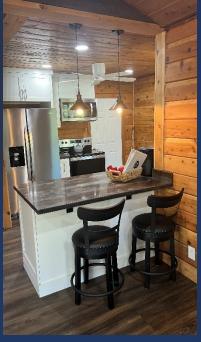

- Wood burning stove. Wood provided in off season.
- Full kitchen including brand new electric stove/oven range, dishwasher, refrigerator, and microwave. Pantry for your supplies.

♦ Master Bedroom #1

- Queen bed, nightstands, dresser, chair, 50" HDTV with DirecTV.
- Door to bathroom.
- Lakeview from Slider to Deck
- Wood ceilings, wood floor, ceiling fan, dedicated minisplit for AC and heat.
- Shasta area prints to be added (delayed)

Note: Furniture might be a little different than drawing above.

| #  | Item                            | Retreat #9                                                                                                                                                                                                                                                                                                                                                                                                              |
|----|---------------------------------|-------------------------------------------------------------------------------------------------------------------------------------------------------------------------------------------------------------------------------------------------------------------------------------------------------------------------------------------------------------------------------------------------------------------------|
| 1  | ~ Sq. Footage & # of Levels     | ~1300, 1 Floor, Lakeview                                                                                                                                                                                                                                                                                                                                                                                                |
| 2  | MAX. Sleep Number               | 8(max # of adults =8)                                                                                                                                                                                                                                                                                                                                                                                                   |
| 3  | # Bedrooms/Lofts                | 3                                                                                                                                                                                                                                                                                                                                                                                                                       |
| 4  | Reservations/Stays              | Now/Now                                                                                                                                                                                                                                                                                                                                                                                                                 |
| 5  | Bedroom 1 (Master)              | Queen, TV, Night Stands with lamps, Ceiling Fan, Slider to deck/lake view, Door to Common Bathroom, Lakeview.                                                                                                                                                                                                                                                                                                           |
| 6  | Bedroom 2                       | Queen, Nightstands, Lamp, Closet, Ceiling fan, Window to deck & Lake, Door to Common Bathroom & Master.                                                                                                                                                                                                                                                                                                                 |
| 7  | Bedroom 3                       | Two bunk Beds. Three Twins, One Full. Ceiling Fan, Closet, Chair.                                                                                                                                                                                                                                                                                                                                                       |
| 11 | Family Area (off Kitchen)       | 65" HDTV, Sofas, Chairs, Coffee Table, Wood Burning Stove, Lake views                                                                                                                                                                                                                                                                                                                                                   |
|    | # of Full Bathrooms             | 2                                                                                                                                                                                                                                                                                                                                                                                                                       |
| 14 | Bathroom 1                      | Shower/Tub, Sink, Toilet. Door to Master and Hallway                                                                                                                                                                                                                                                                                                                                                                    |
| 15 | Bathroom 2                      | Shower, Sink, Toilet. Door to Bedroom 2 and Hallway                                                                                                                                                                                                                                                                                                                                                                     |
| 18 | Kitchen                         | All NEW Refrig/Freezers w/Ice Maker, Elec Stove, Microwave, Dishwasher. Lakeview.                                                                                                                                                                                                                                                                                                                                       |
| 19 | Refrigerator/Freezers           | 1 Large                                                                                                                                                                                                                                                                                                                                                                                                                 |
| 20 | Fireplace or Stove              | Indoor Wood Stove9                                                                                                                                                                                                                                                                                                                                                                                                      |
| 21 | Cooling                         | Four Mini-Splits for great Air, Ceiling Fans, Fans                                                                                                                                                                                                                                                                                                                                                                      |
| 22 | Heating                         | Four Mini-Splits for great heat plus stove.                                                                                                                                                                                                                                                                                                                                                                             |
| 23 | Inside Dining                   | 6 at table, 2 at bar counter                                                                                                                                                                                                                                                                                                                                                                                            |
| 24 | Outside Dining                  | 8+ at Tables                                                                                                                                                                                                                                                                                                                                                                                                            |
| 25 | Washer & Dryer                  | Yes                                                                                                                                                                                                                                                                                                                                                                                                                     |
| 26 | Fast Wi-Fi                      | Yes (20Mdown 3Mup)                                                                                                                                                                                                                                                                                                                                                                                                      |
| 27 | TV                              | 2 Smart HDTVs (DirecTV)                                                                                                                                                                                                                                                                                                                                                                                                 |
| 28 | Indoor Games                    | Board, Card, Dice, Etc.                                                                                                                                                                                                                                                                                                                                                                                                 |
| 29 | Outdoor Games                   | Corn Hole, Darts, Horse Shoes                                                                                                                                                                                                                                                                                                                                                                                           |
| 30 | Smoking or Vaping?              | NO!                                                                                                                                                                                                                                                                                                                                                                                                                     |
| 31 | Car/Truck Parking (if no boat)5 | Up to 5 cars, trucks and Boats. Multiple Boats OK.                                                                                                                                                                                                                                                                                                                                                                      |
| 32 | Boat or ATV Trailer Parking15   | Flat gravel area by road.                                                                                                                                                                                                                                                                                                                                                                                               |
| 35 | Gas BBQ (Propane Provided)      | Yes                                                                                                                                                                                                                                                                                                                                                                                                                     |
| 36 | Heat Lamp (Propane Provided)    | Yes                                                                                                                                                                                                                                                                                                                                                                                                                     |
| 37 | Outside Ice Chest (Summer)      | Yes                                                                                                                                                                                                                                                                                                                                                                                                                     |
| 38 | Gas Fire Pit (Propane Provided) | Yes                                                                                                                                                                                                                                                                                                                                                                                                                     |
| 39 | Floating Island (Summer)        | Yes                                                                                                                                                                                                                                                                                                                                                                                                                     |
| 40 | Kayaks                          | Yes, 2                                                                                                                                                                                                                                                                                                                                                                                                                  |
| 42 | Trail/Path to Marina            | Yes                                                                                                                                                                                                                                                                                                                                                                                                                     |
| 43 | Lake Access/Trail               | Yes                                                                                                                                                                                                                                                                                                                                                                                                                     |
| 44 | Boat Anchoring off shore        | Yes                                                                                                                                                                                                                                                                                                                                                                                                                     |
| 46 | Boat Slip at Marina             | Sugarloaf Marina is Seasonal, normally open from May 1 to Sept 30. Next door to R1-5, 8-10, 17. Close walk from R6, R7, R12, R15, R18, R19 Slips are \$55/night (2024).  Antlers is open earlier and long and have better slips (more protected) and might be less in price. R11, and R16 should use Antlers.                                                                                                           |
| 47 | House Location                  | Lakeview18, Best Street in Shasta on Daisy Lane in Sugarloaf area next to Sugarloaf Marina8 & Boat Ramp. Same street as R1-5, R8-10, R17. 5-10 min walk to R6, 7, 12, 15, & 19.                                                                                                                                                                                                                                         |
| 48 | Distance to Lake (When Full)    | 150 feet11                                                                                                                                                                                                                                                                                                                                                                                                              |
| 49 | Hammocks (Summer)               | 1                                                                                                                                                                                                                                                                                                                                                                                                                       |
| 50 | Shaded Deck                     | Yes, via umbrellas                                                                                                                                                                                                                                                                                                                                                                                                      |
| 51 | Unshaded Deck                   | Yes, LV                                                                                                                                                                                                                                                                                                                                                                                                                 |
| 52 | Pets Allowed4                   | Yes, Approved only Well Trained Dogs4, \$95 (plus tax)                                                                                                                                                                                                                                                                                                                                                                  |
| 53 | Reservation Sites14             | Our Website (70%), VRBO (15%), Airbnb (15%). Lower cost/fees on our website at https://shastalakeshoreretreat.com/reservations/                                                                                                                                                                                                                                                                                         |
| 54 | Minimum Nights                  | 2-7 Nights depending on time of year                                                                                                                                                                                                                                                                                                                                                                                    |
| 57 | Other (things not mentioned)    | Large double lot. Next to R1-5 & R10. Views of Lake. All wood inside. All new bathrooms, kitchen, appliances, flooring and more. Must climb full flight of stairs to get to house.                                                                                                                                                                                                                                      |
| 58 | Stairs/Steps20                  | 1.5 Flights of Stairs to get to single level                                                                                                                                                                                                                                                                                                                                                                            |
| 59 | 2025 Pricing12                  | ~\$204 to \$691 a Night12                                                                                                                                                                                                                                                                                                                                                                                               |
| 60 | Fire Safety                     | Fire Extinguishers on each floor, CO2 Detectors on Each Floor, Smoke Detectors in Bedrooms and Hallways                                                                                                                                                                                                                                                                                                                 |
| 61 | Other                           | Linens, Bedding, Pillows, Towels, Laundry Soap, Dish Soap, Ice Maker, Coffee Maker (R4, R8, R14 has Keurig, bring your favorite cups), Coffee filters, Toaster, Pots/Pans, Plates, Bowls, Glasses, Wine Glasses, Utensils, Board Games, Card Games, Dice, Corn Hole, Horse Shoes, Salt, Pepper, Some seasonings, Paper Towels*, Toilet Paper*, Air Freshener and Propane*.  *Limited Qty, see welcome book for details. |